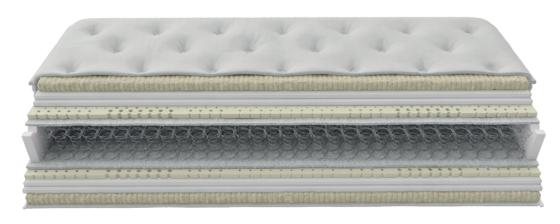

## Maximal

#### ΜΟΝΑΔΙΚΑ ΑΝΑΠΑΥΤΙΚΗ ΑΙΣΘΗΣΗ ΜΕ ΑΝΤΟΧΕΣ!

**HANDLES** 

For easy rotation of the mattress.

ZIPPER

## Exclusive-The Akron Collection

#### PURE VISCOSE FIRE RETARDANT FABRIC

AT THE HEART OF THE TREE TRUNK, CELLULOSE IS FOUND. After special treatment, it offers us unique gloss fibers from which high quality fabric is produced. Viscose is a very durable fabric which offers great comfort during movements. Also, it has a sensation of hugging the body harmoniously so it is highly requested in textile production. The PURE VISCOSE fabric has excellent heat–regulating properties. Produced according to the specifications of the European OEKO TEX STANDARD 100 & slow flammable.

#### FIBER WAVE LANA

ECO-WOOL LAYER. It contains no chemical resins and glues, it is fully recyclable and hypoallergenic. A exclusively patented product technology is its structure, as the fibers are arranged in sinusoidal order, thus forming a set of waves having a horizontal arrangement. This ensures a great flexibility, excellent restoration and durability, even under high compression conditions.

#### DOUBLE HIGH - RESILIENCE FOAM HR

THE STATE-OF-THE-ART HIGH QUALITY FOAM with its open cellular structure allows breathing inside the mattress and at the same time because of its high density ensures maximum performance Its behavior provides high elasticity, excellent recovery and durability even after years of use. A double layer of material is used on each side of the mattress. A double layer of material is used on each side of the mattress.

#### QUILTED 5M ARTWORK

GRECO STROM INNOVATES IN THE DESIGN AND QUALITY OF QUILTING. It includes in its production, modern technology machines capable of operating precisely a lot of materials together. In this way the advantages of handmade mattresses are combined with the technological evolution, resulting in extremely soft sensation, great comfort and aesthetically perfect result.

#### 7 MULTI-ZONE LATEX LAYER

LATEX IS A WHITE, MILKY LIQUID THAT COMES FROM THE EXTRACTS OF THE HEVEA BRASILIENSIS TROPICAL TREE and is characterized by its unique flexibility and excellent restoration. Thanks to its seven different support zones it ensures an evenly distribution of body pressure during sleep. In this way, it promotes proper blood circulation in the spine and the limbs. Its numerous holes allow for optimum ventilation of the mattress, preventing the growth of microbes, fungi and mites, thus ensuring the best hygiene conditions.GRECO STROM guarantees the use of the best latex quality selected from controlled plantations and is strictly tested before and during the production process.

#### SC FIBER FILTER

STERILE COTTON FIBER INSULATION FILTER that offers the most ideal insulation over the springs.

#### MINI BONNELL INNERSPRINGS

THIS SPRING SYSTEM COMBINES THE BENEFITS OF A BONNELL SYSTEM WITH GRECO STROM EXPERIENCE, high quality wire selection and absolute precision in production as the small diameter of each spring achieves the maximum number of springs per m2 providing the most powerful core for a mattress of high quality, stability and durability.

The rate of 196 pcs per  $m^2$  is maintained.

#### "V" FOAM EXTRA SUPPORT

HIGH DENSITY FOAM FOR BOARDER SUPPORT OF THE MATTRESS. In addition, with special notches V-shaped along the length sides and with its open cellular structure, it ensures excellent ventilation of the mattress.

#### 10 YEARS GUARANTEE

Swiss Approval International Certification.