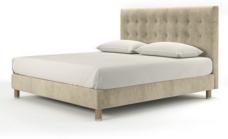

### **Grand Collection**

#### TENCEL FABRIC FIRE RETARDAND

FOR PRODUCTION OF TENCEL FABRIC, we use yarn derived from wood pulp. The special characteristic of this yarn is the cool and silky touch, a texture which gives a natural 'glow'. The TENCEL fabric is breathable with very good moisture absorption characteristics and stands out for its thermoregulatory properties. In addition, it offers great comfort to movements while embracing harmoniously the body. The perfect combination of excellent durability, soft sensation and luxurious appearance.

#### POLYESTER WAD

WHITE WAD WITH CERTIFIED HYPOALLERGENIC PROPERTIES from 100% polyester antibacterial fiber. It allows the internal ventilation of the mattress and removes moisture. It has excellent strength, elasticity and resilience.

#### ACTIVE FOAM INN

SOFT AND DURABLE FOAM tested and suitable for quilted mattress treatment.

#### QUILTED HILL

QUILT PROCESS FOR EXTREMELY SOFT SENSATION, great comfort and aesthetically perfect result achieved by state-of-the-art machines.

#### GRAND RELIEF FOAM LAYER

FOAM LAYER which allows internal ventilation and works perfectly with the MEMORY FOAM SOFT LAYER. The result is the maximum performance behavior of the mattress.

#### MINI POCKET SPRINGS UNIT

THE NEW UNIT OF INDIVIDUAL SPRINGS TYPE MINI POCKET Offers a high level of support and comfort. Each spring is hosted separately in fabric pockets allowing each spring unit to react completely independently. In combination with the independent spring unit POCKET SPRINGS SCAN SYSTEM it provides extra resistance when there is more pressure, which means that increased support is secured when and where needed. The maximum anatomical performance of the mattress is achieved and the rate of 260 pcs per m² is maintained.

#### **FLEXCOAT**

A SPECIFIC FLEXIBLE AND RESISTANT 3D MATERIAL, which works as an excellent raw material protection system, thus contributing to proper function and mattress comfort.

#### 7 ZONE POCKET SPRINGS 500S

A UNIT OF INDIVIDUAL SPRINGS THAT ARE HOSTED SEPARATELY IN CLOTH POUCHES. With 7 different support zones they ensure individual elasticity and provide a high support degree. This regulates pressure distribution and ensures ergonomic fit with body weight. The rate of 260pcs per m³ is maintained.

#### FRAME SUPPORT

STAINLESS STEEL FRAMEWORK SUPPORT ENSURES SPRING Stabilization and mattress dimension.

#### UPPER BORDER SUPPORT SYSTEM

GRECO STROM through constant search and implementation of innovative technologies, has designed the new perimetric mattress support system, limiting recession in the process of the vertical pressure of its weight. It consists of increased density FOAM SUPPORT with special V-shaped notches along the sides and FOAM JUMP QUILTED SUPPORT process for the exterior mattress fabric.

#### SC FIBER FILTER

FILTER FROM STERILIZED COTTON FIBERS Offers ideal insulation and support.

#### POLYESTER WAD

TENCEL FABRIC FIRE RETARDAND

#### **5 YEARS GUARANTEE**

 ${\it Swiss Approval International Certification}.$ 