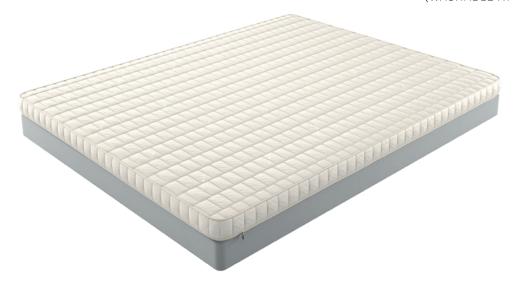

# Protective covers

FOR A LONGER AND HEALTHIER LAST

Even if we have the ideal mattress for us, it is essential to protect it with special covers, so that it can provide us with all its beneficial properties during sleep, for a long time.

Our special GRECO STROM mattress covers, protect the mattress hygienic condition while extending its life span. And this is because during sleep our body eliminates skin flakes, sweat and various bodily secretions thus favoring the creation for the growth of microorganisms.

The best way to ensure a healthy, clean and safe sleep is to choose one of the protective mattress covers of GRECO STROM.