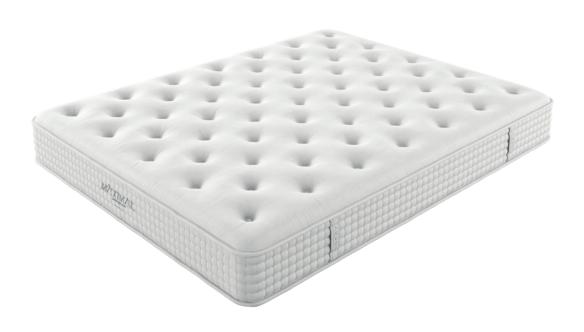

## Maximal

#### ΜΟΝΑΔΙΚΑ ΑΝΑΠΑΥΤΙΚΗ ΑΙΣΘΗΣΗ ΜΕ ΑΝΤΟΧΕΣ!

**HANDLES** 

For easy rotation of the mattress.

ZIPPER

## Exclusive-The Akron Collection

#### PURE VISCOSE FIRE RETARDANT FABRIC

AT THE HEART OF THE TREE TRUNK, CELLULOSE IS FOUND. After special treatment, it offers us unique gloss fibers from which high quality fabric is produced. Viscose is a very durable fabric which offers great comfort during movements. Also, it has a sensation of hugging the body harmoniously so it is highly requested in textile production. The PURE VISCOSE fabric has excellent heat–regulating properties. Produced according to the specifications of the European OEKO TEX STANDARD 100 & slow flammable.

#### FIBER WAVE LANA

ECO-WOOL LAYER. It contains no chemical resins and glues, it is fully recyclable and hypoallergenic. A exclusively patented product technology is its structure, as the fibers are arranged in sinusoidal order, thus forming a set of waves having a horizontal arrangement. This ensures a great flexibility, excellent restoration and durability, even under high compression conditions.

#### DOUBLE HIGH - RESILIENCE FOAM HR

THE STATE-OF-THE-ART HIGH QUALITY FOAM with its open cellular structure allows breathing inside the mattress and at the same time because of its high density ensures maximum performance Its behavior provides high elasticity, excellent recovery and durability even after years of use. A double layer of material is used on each side of the mattress. A double layer of material is used on each side of the mattress.

#### QUILTED 5M ARTWORK

GRECO STROM INNOVATES IN THE DESIGN AND QUALITY OF QUILTING. It includes in its production, modern technology machines capable of operating precisely a lot of materials together. In this way the advantages of handmade mattresses are combined with the technological evolution, resulting in extremely soft sensation, great comfort and aesthetically perfect result.

#### 7 MULTI-ZONE LATEX LAYER

LATEX IS A WHITE, MILKY LIQUID THAT COMES FROM THE EXTRACTS OF THE HEVEA BRASILIENSIS TROPICAL TREE and is characterized by its unique flexibility and excellent restoration. Thanks to its seven different support zones it ensures an evenly distribution of body pressure during sleep. In this way, it promotes proper blood circulation in the spine and the limbs. Its numerous holes allow for optimum ventilation of the mattress, preventing the growth of microbes, fungi and mites, thus ensuring the best hygiene conditions.GRECO STROM guarantees the use of the best latex quality selected from controlled plantations and is strictly tested before and during the production process.

#### SC FIBER FILTER

STERILE COTTON FIBER INSULATION FILTER that offers the most ideal insulation over the springs.

#### MINI BONNELL INNERSPRINGS

THIS SPRING SYSTEM COMBINES THE BENEFITS OF A BONNELL SYSTEM WITH GRECO STROM EXPERIENCE, high quality wire selection and absolute precision in production as the small diameter of each spring achieves the maximum number of springs per m2 providing the most powerful core for a mattress of high quality, stability and durability.

The rate of 196 pcs per  $m^2$  is maintained.

#### "V" FOAM EXTRA SUPPORT

HIGH DENSITY FOAM FOR BOARDER SUPPORT OF THE MATTRESS. In addition, with special notches V-shaped along the length sides and with its open cellular structure, it ensures excellent ventilation of the mattress.

#### 10 YEARS GUARANTEE

Swiss Approval International Certification.