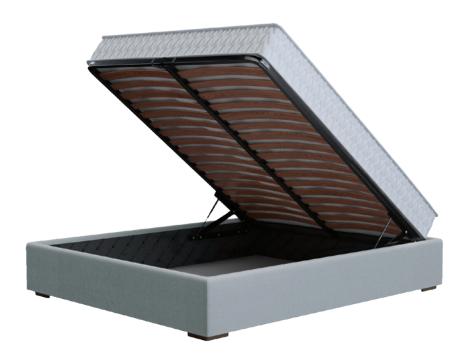

## Bed bases- Bed base legs

COMFORT IS PARAMOUNT TO ACHIEVE THE SATISFACTION OF YOUR VISITORS.

Our bed bases is produced in all desired dimensions to cover your needs and blend harmoniously with your rooms. We have a special Service Department for Hotel equipment, which acquires your needs, understands your requirements and can offer you ideas and solutions that absolutely suit you.

- → ALL TYPES OF BED SKIRTS CAN BE ADAPTED ON THE BASE (DETACHABLE BED SKIRT) & ALSO A,B SERIES BED BASE LEGS | PAGE 88.
- → ALL TYPES OF LEGS CAN BE CUSTOMIZED ON THE BASE. BRAKE CASTOR'S WHEELS AVAILABLE ON REQUEST, AS WELL AS WITH SPECIAL LINKS SINGLE BASE COMPOUND TO CREATE A DOUBLE DIMENSION.