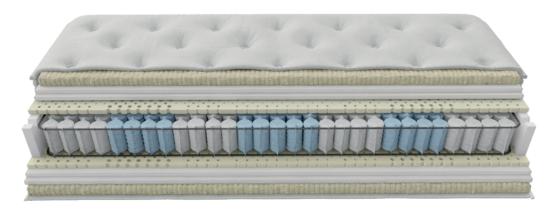

#### PURE VISCOSE FIRE RETARDANT FABRIC

AT THE HEART OF THE TREE TRUNK, CELLULOSE IS FOUND. After special treatment, it offers us unique gloss fibers from which high quality fabric is produced. Viscose is a very durable fabric which offers great comfort during movements. Also, it has a sensation of hugging the body harmoniously so it is highly requested in textile production. The PURE VISCOSE fabric has excellent heat-regulating properties. Produced according to the specifications of the European OEKO TEX STANDARD 100 & slow flammable.

#### FIBER WAVE LANA

ECO-WOOL LAYER. It contains no chemical resins and glues, it is fully recyclable and hypoallergenic. A exclusively patented product technology is its structure, as the fibers are arranged in sinusoidal order, thus forming a set of waves having a horizontal arrangement. This ensures a great flexibility, excellent restoration and durability, even under high compression conditions.

#### DOUBLE HIGH - RESILIENCE FOAM HR

THE STATE-OF-THE-ART HIGH QUALITY FOAM with its open cellular structure allows breathing inside the mattress and at the same time because of its high density ensures maximum performance Its behavior provides high elasticity, excellent recovery and durability even after years of use. A double layer of material is used on each side of the mattress. A double layer of material is used on each side of the mattress.

#### QUILTED 5M ARTWORK

GRECO STROM INNOVATES IN THE DESIGN AND QUALITY OF QUILTING. It includes in its production, modern technology machines capable of operating precisely a lot of materials together. In this way the advantages of handmade mattresses are combined with the technological evolution, resulting in extremely soft sensation, great comfort and aesthetically perfect result.

#### 7 MULTI-ZONE LATEX LAYER

LATEX IS A WHITE, MILKY LIQUID THAT COMES FROM THE EXTRACTS OF THE HEVEA BRASILIENSIS TROPICAL TREE and is Characterized by its unique flexibility and excellent restoration. Thanks to its seven different support zones it ensures an evenly distribution of body pressure during sleep. In this way, it promotes proper blood circulation in the spine and the limbs. Its numerous holes allow for optimum ventilation of the mattress, preventing the growth of microbes, fungi and mites, thus ensuring the best hygiene conditions.GRECO STROM guarantees the use of the best latex quality selected from controlled plantations and is strictly tested before and during the production process.

#### 7 ZONE POCKET SPRINGS 500S

UNIT OF INDEPENDENT SPRINGS hosted separately in cloth pouches. The 7 different support zones allow individual elasticity of each spring and provide maximum support. This regulates the pressure distribution and ergonomic adjustment of body weight is ensured. The rate of 260 pcs per m<sup>2</sup> is maintained.

#### FRAME SUPPORT

STAINLESS STEEL PERIMETER FRAME ensuring spring stabilization and the mattress dimension.

#### "V" FOAM EXTRA SUPPORT

HIGH DENSITY FOAM FOR BOARDER SUPPORT OF THE MATTRESS. In addition, with special notches V-shaped along the length sides and with its open cellular structure, it ensures excellent ventilation of the mattress.