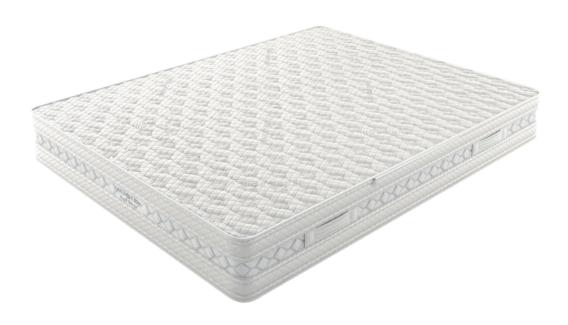

## Exclusive - The Akron Collection

CREATING THE IDEAL SUITE

GRECO STROM produces mattresses that ensure full spine support, actively minimizing pressure points while contributing to the increase of blood circulation. As a result, the muscles can relax, letting you stay in your preferred sleeping position for longer duration and achieving a calm experience and undisturbed sleep.

Each mattress of the **Akron** collection is designed to provide excellent support and durability while at the same time the natural layers of wool and the pure viscose outer fabric, help to the correct setting of the ideal sleep temperature.

# <sup>13</sup> Mattresses collection

This new standard version goes beyond the previous elements, leading to a new sleep dimension, where the advantages of a handmade mattress are composed with the transcendental technological development, offering you the new generation **Akron** mattresses of incomparable quality and high aesthetics.

# Hilltop

### ACTIVATION OF THE SENSES THROUGH ABSOLUTE ERGONOMICS!

ZIPPER

For easy rotation of the mattress.