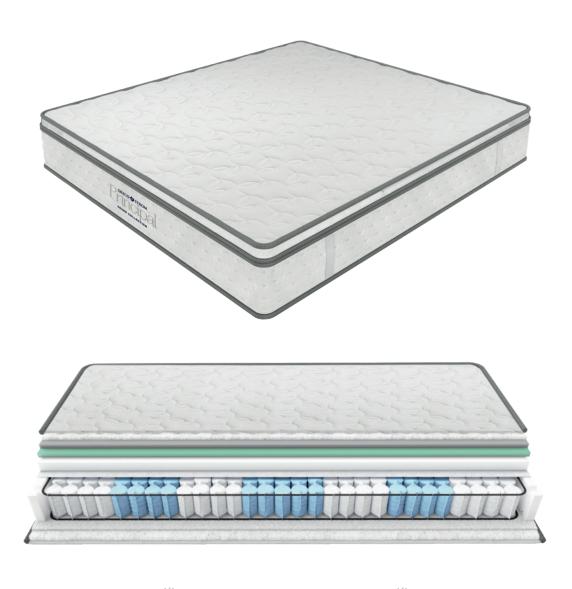

# Principal

THE HIGH ELASTICITY OF THE MATERIALS COMBINED WITH THE ULTIMATE ADAPTABILITY OF THE HUMAN BODY ABSORB THE VIBRATIONS OF THE DAY.

For easy rotation of the mattress.

## **Grand Collection**

#### TENCEL FABRIC FIRE RETARDAND

FOR PRODUCTION OF TENCEL FABRIC, we use yarn derived from wood pulp. The special characteristic of this yarn is the cool and silky touch, a texture which gives a natural 'glow'. The TENCEL fabric is breathable with very good moisture absorption characteristics and stands out for its thermoregulatory properties. In addition, it offers great comfort to movements while embracing harmoniously the body. The perfect combination of excellent durability, soft sensation and luxurious appearance.

#### POLYESTER WAD

WHITE WAD WITH CERTIFIED HYPOALLERGENIC PROPERTIES from 100% polyester antibacterial fiber. It allows the internal ventilation of the mattress and removes moisture. It has excellent strength, elasticity and resilience.

#### **ACTIVE FOAM INN**

 ${\tt SOFT}$  and  ${\tt DURABLE}$   ${\tt FOAM}$  tested and suitable for quilted mattress treatment.

#### QUILTED HILL

QUILT PROCESS FOR EXTREMELY SOFT SENSATION, great comfort and aesthetically perfect result achieved by state-of-the-art machines.

#### GRAND RELIEF FOAM LAYER

FOAM LAYER which allows internal ventilation and works perfectly with the MEMORY FOAM SOFT LAYER. The result is the maximum performance behavior of the mattress.

#### FLEX LAYER PLUS

HIGH-STRENGTH FOAM that promotes the maintenance of mattress uniformity and provides ideal anatomical support.

#### FLEXCOAT

A SPECIFIC FLEXIBLE AND RESISTANT 3D MATERIAL, which works as an excellent raw material protection system, thus contributing to proper function and mattress comfort.

#### 7 ZONE POCKET SPRINGS 500S

A UNIT OF INDIVIDUAL SPRINGS THAT ARE HOSTED SEPARATELY IN CLOTH POUCHES. With 7 different support zones they ensure individual elasticity and provide a high support degree. This regulates pressure distribution and ensures ergonomic fit with body weight. The rate of 260pcs per m' is maintained.

#### FRAME SUPPORT

STAINLESS STEEL FRAMEWORK SUPPORT ENSURES SPRING Stabilization and mattress dimension.

#### UPPER BORDER SUPPORT SYSTEM

GRECO STROM through constant search and implementation of innovative technologies, has designed the new perimetric mattress support system, limiting recession in the process of the vertical pressure of its weight. It consists of increased density FOAM SUPPORT with special V-shaped notches along the sides and FOAM JUMP QUILTED SUPPORT process for the exterior mattress fabric.

#### SC FIBER FILTER

FILTER FROM STERILIZED COTTON FIBERS Offers ideal insulation and support.

#### POLYESTER WAD

#### TENCEL FABRIC FIRE RETARDAND

#### **5 YEARS GUARANTEE**

Swiss Approval International Certification.