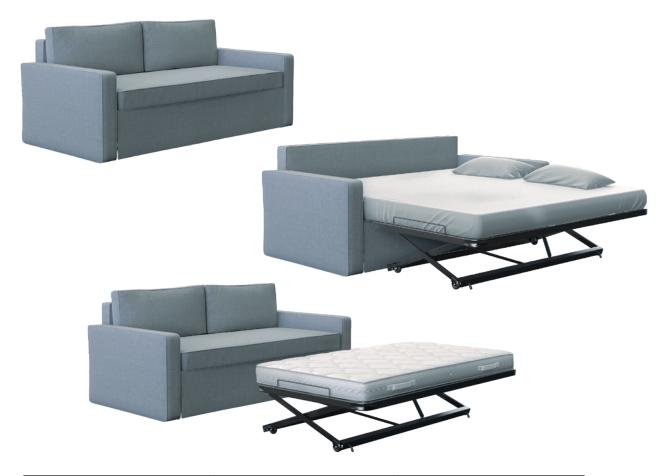

nufacturers and experts in true sleeping comfort, we apply the same strict standards in the design process and sofa construction. Through a modern and elegant collection, you are offered an extra opportunity to improve efficiency and flexibility of use of your rooms.

The specially designed GRECO STROM sofas and bed stools can convert a double bedroom into a family room. Using interior mechanisms of advanced technology, we ensure the maximum quality of construction.



HYBRID SOFAS / ARMCHAIR BED / STOOL BED / BEDS / BEDROOM FURNITURE / SUNBED MATTRESSES

#### → NAFSIKA / SOFA BED WITH SLIDING MECHANISM

A bed that has nothing to envy from this sofa.

The sofa bed offers the absolute comfort of a double bed or the use of two single beds and the aesthetic superiority of a three-seat sofa.



| SOFA BED DIMENSIONS<br>width x depth x height   | 206 cm x 88 cm x 92 cm                                      | 206 cm x 98 cm x 92 cm                                      |
|-------------------------------------------------|-------------------------------------------------------------|-------------------------------------------------------------|
| OUTER OPEN DIMENSIONS<br>width x depth x height | 206 cm x 164 cm x 92 cm                                     | 206 cm x 184 cm x 92 cm                                     |
| MATTRESS SIZE<br>width x height                 | 75 cm x 185 cm (seat)<br>74 cm x 182 cm (sliding mechanism) | 85 cm x 185 cm (seat)<br>84 cm x 182 cm (sliding mechanism) |

#### → ARTEMIS / SOFA BUNK BED

A comfortable sofa of high aesthetics which is easily transfo