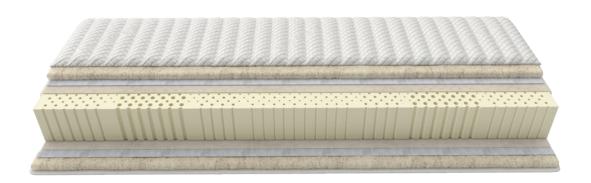

#### 7 ZONE POCKET SPRINGS 500S

UNIT OF INDEPENDENT SPRINGS hosted separately in cloth pouches. The 7 different support zones allow individual elasticity of each spring and provide maximum support. This regulates the pressure distribution and ergonomic adjustment of body weight is ensured. The rate of 260 pcs per m<sup>2</sup> is maintained.

#### FRAME SUPPORT

STAINLESS STEEL PERIMETER FRAME ensuring spring stabilization and the mattress dimension.

#### "V" FOAM EXTRA SUPPORT

HIGH DENSITY FOAM FOR BOARDER SUPPORT OF THE MATTRESS. In addition, with special notches V-shaped along the length sides and with its open cellular structure, it ensures excellent ventilation of the mattress.