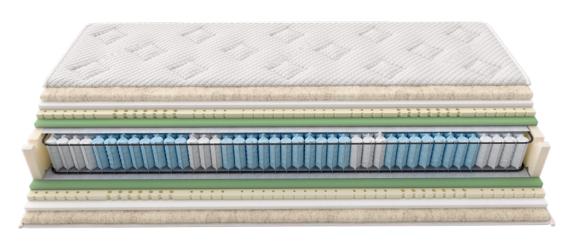

## Classic Collection

MATERIALS PLACED IN THE TOPPER

### ZIPPER TOPPER COVER REMOVABLE 100% PURE COTTON ANTI-FLAME

TOPPER WITH 100% FIBER FABRIC AND COTTON produced without the use of genetically modified seeds and chemicals. It is hypoallergenic, anti carcinogenic and has anti-peeling treatment for maximum strength and wool quilted treatment for maximum comfort. The cover provides a border cotton cord and zipper for easy and perfect application. Slow burning and washable at 30 °C. Certified by OEKO TEX STANDARD 100.

#### WOOL WAD

HYPOALLERGENIC WOOL PAD, with antibacterial certification and thermo-regulating features that offers great flexibility and allows interior ventilation of the topper.

#### QUILTED HILL

HIGH-TECH QUILT TREATMENT for extremely soft sensation.

#### **STABILIZER**

SPECIAL ECOLOGICAL FABRIC that stabilizes the inner material.

#### LATEX 7 ZONES LAYER

FLEXIBLE NATURAL RUBBER MATERIAL with 7 different support zones for excellent anatomical behavior.

MATERIALS PLACED IN THE MATTRESS

### ZIPPER MATTRESS COVER REMOVABLE 100% PURE COTTON ANTIFLAME

THE FABRIC COVER PURE COTTON ANTIFLAME PRODUCED from 100% fiber fabric and cotton produced without the use of genetically modified seeds and chemicals. It is hypoallergenic, anti carcinogenic and has anti-peeling treatment for maximum strength and wool quilted treatment for maximum comfort. The cover provides a border cotton cord and zipper for easy and perfect application. Slow burning and washable at 30 °C. Certified by OEKO TEX STANDARD 100.

#### WOOL WAD

HYPOALLERGENIC WOOL PAD, with antibacterial certification and thermo-regulating features that offers great flexibility and allows interior ventilation of the mattress.

#### QUILTED HILL

HIGH-TECH QUILT PROCESS for great soft sensation.

#### STABILIZER

SPECIAL ECOLOGICAL FABRIC that stabilizes the inner material..

#### LATEX 7 ZONES LAYER

FLEXIBLE NATURAL RUBBER MATERIAL. With 7 different support zones it gives the mattress excellent anatomical behavior, supporting ideally every part of the body. The numerous holes allow internal air ventilation by removing moisture while promoting its antiparasitic action.

#### **FLEXCOAT**

A HIGHLY FLEXIBLE AND DURABLE THREE-DIMENSIONAL MATERIAL, which works as an excellent protection system for raw materials.

#### 7 ZONE POCKET SPRING UNIT 500S

A UNIT OF INDIVIDUAL SPRINGS TYPE POCKET SPRINGS that are hosted separately in cloth pouches with 7 different support zones. Therefore, it ensures the maximum anatomical behaviour of the mattress. The specific thickness of the wire and the barrel shape springs provide noise avoidance. The rate of 260 pcs per  ${\bf m}^2$  is maintained.

#### FRAME SUPPORT

ENSURES THE SPRING STABILIZATION and the mattress dimension.

#### LATEX SUPPORT

LATEX (NATURAL RUBBER) BORDER SUPPORT LAYER Of special density. Its numerous holes ensure excellent ventilation of the mattress.

**FLEXCOAT** 

LATEX 7 ZONES LAYER

**STABILIZER** 

WOOL WAD

MATTRESS COVER 100% PURE COTTON ANTIFLAME

QUILTED HILL