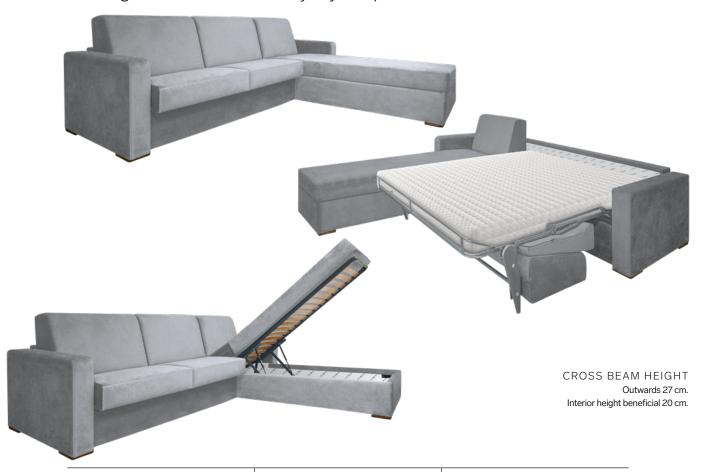

| 135 cm x 104 cm x 93 cm | 165 cm x 104 cm x 93 cm | 185 cm x 104 cm x 93 cm | 205 cm x 104 cm x 93 cm | 225 cm x 104 cm x 93 cm |
| OUTER OPEN<br>DIMENSIONS<br>width x depth x height | 135 cm x 212 cm x 66 cm | 165 cm x 212 cm x 66 cm | 185 cm x 212 cm x 66 cm | 205 cm x 212 cm x 66 cm | 225 cm x 212 cm x 66 cm |
| MATTRESS SIZE<br>width x height                    | 73 cm x 196 cm          | 103 cm x 196 cm         | 123 cm x 196 cm         | 143 cm x 196 cm         | 163 cm x 196 cm         |

#### → SOFIA / SOFA CORNER BED WITH STORAGE

The SOFIA sofa harmonizes usability with comfort and elegance. Its ergonomic design provides storage space and the possibility of easy conversion into a bed that can accommodate up to three guests, ensuring the maximum efficiency of your space.



| SOFA BED DIMENSIONS<br>width x depth x height | 292 cm x 245 cm x 93 cm | 312 cm x 245 cm x 93 cm |  |
|-----------------------------------------------|-------------------------|-------------------------|--|
| MECHANISM MATTRESS SIZE width x length        | 143 cm x 196 cm         | 163 cm x 196 cm         |  |
| CORNER MATTRESS SIZE width x length           | 80 cm x 200 cm          | 80 cm x 200 cm          |  |

#### → AVGI / SOFA BED TRUNK

A comfortable three-seat sofa that adorns your space promoting relaxation and rest. Its unique design provides the possibility of storage while at the same time it can accommodate a visitor.



| SOFA BED DIMENSIONS<br>width x depth x height | 206 cm x 88 cm x 95 cm | 206 cm x 98 cm x 95 cm |
|-----------------------------------------------|----