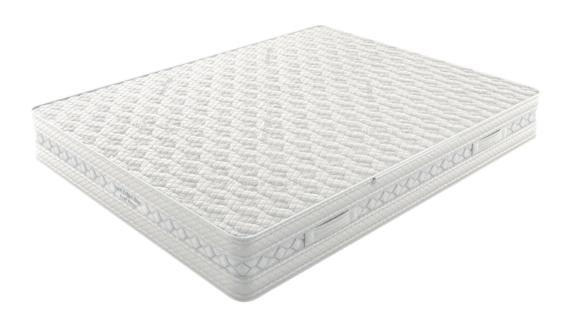

## Exclusive - The Akron Collection

CREATING THE IDEAL SUITE

GRECO STROM produces mattresses that ensure full spine support, actively minimizing pressure points while contributing to the increase of blood circulation. As a result, the muscles can relax, letting you stay in your preferred sleeping position for longer duration and achieving a calm experience and undisturbed sleep.

Each mattress of the **Akron** collection is designed to provide excellent support and durability while at the same time the natural layers of wool and the pure viscose outer fabric, help to the correct setting of the ideal sleep temperature.

# <sup>13</sup> Mattresses collection

This new standard version goes beyond the previous elements, leading to a new sleep dimension, where the advantages of a handmade mattress are composed with the transcendental technological development, offering you the new generation **Akron** mattresses of incomparable quality and high aesthetics.