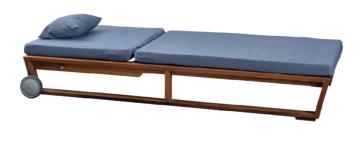

#### GRAND RELIEF FOAM LAYER

FOAM LAYER which allows internal ventilation and works perfectly with the MEMORY FOAM SOFT LAYER. The result is the maximum performance behavior of the mattress.