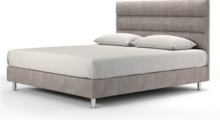

### **Grand Collection**

#### TENCEL FABRIC FIRE RETARDAND

FOR PRODUCTION OF TENCEL FABRIC, we use yarn derived from wood pulp. The special characteristic of this yarn is the cool and silky touch, a texture which gives a natural 'glow'. The TENCEL fabric is breathable with very good moisture absorption characteristics and stands out for its thermoregulatory properties. In addition, it offers great comfort to movements while embracing harmoniously the body. The perfect combination of excellent durability, soft sensation and luxurious appearance.

#### POLYESTER WAD

WHITE WAD WITH CERTIFIED HYPOALLERGENIC PROPERTIES from 100% polyester antibacterial fiber. It allows the internal ventilation of the mattress and removes moisture. It has excellent strength, elasticity and resilience.

#### ACTIVE FOAM INN

SOFT AND DURABLE FOAM tested and suitable for quilted mattress treatment.

#### QUILTED HILL

QUILT PROCESS FOR EXTREMELY SOFT SENSATION, great comfort and aesthetically perfect result achieved by state-of-the-art machines.

#### GRAND RELIEF FOAM LAYER

FOAM LAYER which allows internal ventilation and works perfectly with the MEMORY FOAM SOFT LAYER. The result is the maximum performance behavior of the mattress.

#### MINI POCKET SPRINGS UNIT

THE NEW UNIT OF INDIVIDUAL SPRINGS TYPE MINI POCKET Offers a high level of support and comfort. Each spring is hosted separately in fabric pockets allowing each spring unit to react completely independently. In combination with the independent spring unit POCKET SPRINGS SCAN SYSTEM it provides extra resistance when there is more pressure, which means that increased support is secured when and where needed. The maximum anatomical performance of the mattress is achieved and the rate of 260 pcs per m² is maintained.

#### **FLEXCOAT**

A SPECIFIC FLEXIBLE AND RESISTANT 3D MATERIAL, which works as an excellent raw material protection system, thus contributing to proper function and mattress comfort.

#### 7 ZONE POCKET SPRINGS 500S

A UNIT OF INDIVIDUAL SPRINGS THAT ARE HOSTED SEPARATELY IN CLOTH POUCHES. With 7 different support zones they ensure individual elasticity and provide a high support degree. This regulates pressure distribution and ensures ergonomic fit with body weight. The rate of 260pcs per m³ is maintained.

#### FRAME SUPPORT

STAINLESS STEEL FRAMEWORK SUPPORT ENSURES SPRING Stabilization and mattress dimension.

#### UPPER BORDER SUPPORT SYSTEM

GRECO STROM through constant search and implementation of innovative technologies, has designed the new perimetric mattress support system, limiting recession in the process of the vertical pressure of its weight. It consists of increased density FOAM SUPPORT with special V-shaped notches along the sides and FOAM JUMP QUILTED SUPPORT process for the exterior mattress fabric.

#### SC FIBER FILTER

FILTER FROM STERILIZED COTTON FIBERS Offers ideal insulation and support.

#### POLYESTER WAD

TENCEL FABRIC FIRE RETARDAND

#### **5 YEARS GUARANTEE**

 ${\it Swiss Approval International Certification}.$ 