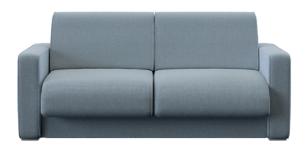

# Inspirit

AIR MESH 3D\*

HANDLES

ZIPPER

For easy rotation of the mattress.

Allows the optical control of materials.

Three dimensional boarder grip that allows comfortable air circulation and prevents the growth of microbes and micro-organisms inside the mattress.

## Classic Collection

### FABRIC STRETCH ANTIBACTERIAL RETARDANT PROTECT

EFFECTIVE AND LONG-TERM ANTIBACTERIAL PROTECT TREATMENT helps eliminate pests, since it is applied during the fabric production process of the fiber. This allows its protective effect to remain for as long as the mattress is used. The ANTIBACTERIAL PROTECT fabric is produced as compliance to the specifications of the European OEKO-TEX STANDARD 100.