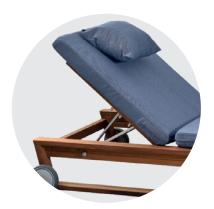

#### GRAND RELIEF FOAM LAYER

FOAM LAYER which allows internal ventilation and works perfectly with the MEMORY FOAM SOFT LAYER. The result is the maximum performance behavior of the mattress.