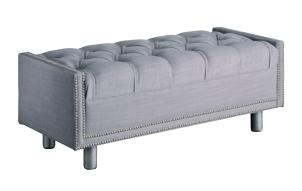

/ STOOL BED

Discover **ISMINI**: a stool of special aesthetics that hides much more inside. To be precise, it "hides" a comfortable single bed of excellent quality and exceptional comfort!





| STOOL BED DIMENSIONS<br>width x depth x height  | 75 cm x 75 cm x 45 cm  | 85 cm x 75 cm x 45 cm  |
|-------------------------------------------------|------------------------|------------------------|
| OUTER OPEN DIMENSIONS<br>width x depth x height | 75 cm x 198 cm x 45 cm | 85 cm x 198 cm x 45 cm |
| MATTRESS SIZE<br>width x length                 | 75 cm x 198 cm         | 85 cm x 198 cm         |

### Bed benches

→ PRIAMOS

 $\begin{array}{c} \text{DIMENSIONS} \\ \text{Length 120 cm} \ x \ \text{Depth 50 cm} \ x \ \text{Height 46 cm.} \\ \text{Dimension deviation +/-1 cm.} \end{array}$ 





→ MANDO

DIMENSIONS
Length 120 cm x Depth 50 cm x Height 46 cm.
Dimension deviation +/-1 cm.





#### INFO

### Bed benches

→ PEGASUS

 $\begin{array}{c} {\sf DIMENSIONS} \\ {\sf Length\,120\,cm\,\,x\,\,Depth\,50\,cm\,\,x\,\,Height\,46\,\,cm.} \\ {\sf Dimension\,\,deviation\,\,+/-\,1\,cm.} \end{array}$ 





→ ARETI

 $\begin{array}{c} {\sf DIMENSIONS} \\ {\sf Length\,120\,cm\,\,x\,\,Depth\,50\,cm\,\,x\,\,Height\,46\,\,cm.} \\ {\sf Dimension\,\,deviation\,\,+/-\,1\,cm.} \end{array}$ 





INFO

→ AEGLI



→ ARIADNE



→ AIAS



→ ARMONIA



→ ALINA



→ ATHENA



→ ALKISTIS



→ AURA



→ ANTIGONE



→ CALYPSO



→ DAREIOS

→ FEDRA



→ EKAVI



→ GAIA



→ ELECTRA



→ GALINI



→ EROFILI



→ HEPHAESTUS



→ EROS



→ HERMES



→ IASON



→ KALLIROI



→ IKAROS



→ KRITON



→ IOK