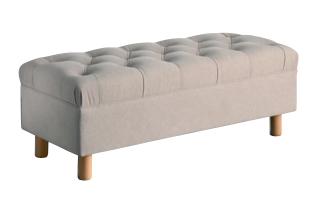

e precise, it "hides" a comfortable single bed of excellent quality and exceptional comfort!





| STOOL BED DIMENSIONS<br>width x depth x height  | 75 cm x 75 cm x 45 cm  | 85 cm x 75 cm x 45 cm  |
|-------------------------------------------------|------------------------|------------------------|
| OUTER OPEN DIMENSIONS<br>width x depth x height | 75 cm x 198 cm x 45 cm | 85 cm x 198 cm x 45 cm |
| MATTRESS SIZE<br>width x length                 | 75 cm x 198 cm         | 85 cm x 198 cm         |

### Bed benches

→ PRIAMOS

 $\begin{array}{c} \text{DIMENSIONS} \\ \text{Length 120 cm} \ x \ \text{Depth 50 cm} \ x \ \text{Height 46 cm.} \\ \text{Dimension deviation +/-1 cm.} \end{array}$ 





→ MANDO

DIMENSIONS
Length 120 cm x Depth 50 cm x Height 46 cm.
Dimension deviation +/-1 cm.





#### INFO

### Bed benches

→ PEGASUS

 $\begin{array}{c} {\sf DIMENSIONS} \\ {\sf Length\,120\,cm\,\,x\,\,Depth\,50\,cm\,\,x\,\,Height\,46\,\,cm.} \\ {\sf Dimension\,\,deviation\,\,+/-\,1\,cm.} \end{array}$ 





→ ARETI

 $\begin{array}{c} {\sf DIMENSIONS} \\ {\sf Length\,120\,cm\,\,x\,\,Depth\,50\,cm\,\,x\,\,Height\,46\,\,cm.} \\ {\sf Dimension\,\,deviation\,\,+/-\,1\,cm.} \end{array}$ 





INFO

→ AEGLI



→ ARIADNE



→ AIAS



→ ARMONIA



→ ALINA



→ ATHENA



→ ALKISTIS



→ AURA



→ ANTIGONE



→ CALYPSO



→ DAREIOS

→ FEDRA



→ EKAVI



→ GAIA



→ ELECTRA



→ GALINI



→ EROFILI



→ HEPHAESTUS



→ EROS



→ HERMES



→ IASON



→ KALLIROI



→ IKAROS



→ KRITON



→ IOKASTI



→ KYVELI



→ IRO



→ LEANDROS



→ NEFELI



→ PHAEDON



→ MYRTO



 $\rightarrow$  PLA