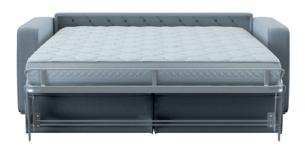

#### → DOUBLE SLEEP SYSTEM

THE DOUBLE SLEEP SYSTEM CONSISTS OF A BASE AND MATTRESS. The ideal base choice in combination with the appropriate mattress enables the spine to maintain its proper curvature, which prevents muscle strain per areas. We create the ideal conditions so as to benefit from restorative and rejuvenating effects of sleep.

#### → TRIPLE SLEEP SYSTEM

THE TRIPLE SLEEP SYSTEM CONSISTS OF A BASE, MATTRESS AND TOPPER.

Its purpose is to provide the ideal body support. The GRECO STROM mattress bases are designed to maximize the benefits of a good mattress. By selecting the appropriate base, the correct body posture is achieved during sleep. Then choose the proper mattress through our customized range which enhances the sense of comfort, allowing uninterrupted sleep. On the upper level, place the topper that idealizes the behavior and completes the spectacular performance of the sleep system. In addition, the use of a topper in sleeping systems makes everyday bedding easy and fast, as it is lightweight.