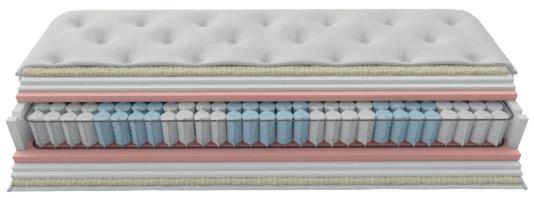

#### PURE VISCOSE FIRE RETARDANT FABRIC

AT THE HEART OF THE TREE TRUNK, CELLULOSE IS FOUND. After special treatment, it offers us unique gloss fibers from which high quality fabric is produced. Viscose is a very durable fabric which offers great comfort during movements. Also, it has a sensation of hugging the body harmoniously so it is highly requested in textile production. The PURE VISCOSE fabric has excellent heat-regulating properties. Produced according to the specifications of the European OEKO TEX STANDARD 100 & slow flammable.

#### FIBER WAVE LANA

ECO-WOOL LAYER. It contains no chemical resins and glues, it is fully recyclable and hypoallergenic. A exclusively patented product technology is its structure, as the fibers are arranged in sinusoidal order, thus forming a set of waves having a horizontal arrangement. This ensures a great flexibility, excellent restoration and durability, even under high compression conditions.

#### DOUBLE SPACE VISCO ELASTIC SOFT

DOUBLE LAYER OF SPECIALIZED QUILTED FOAM MATERIAL. Works according to body temperature, while contributes to maximum anatomical performance. This product was originally used by NASA in laboratory studies.

#### QUILTED 5M ARTWORK

GRECO STROM INNOVATES IN THE DESIGN AND QUALITY OF QUILTING. It includes in its production, modern technology machines capable of operating precisely a lot of materials together. In this way the advantages of handmade mattresses are combined with the technological evolution, resulting in extremely soft sensation, great comfort and aesthetically perfect result.

#### SPACE VISCO ELASTIC FIRM LAYER

HIGH ELASTIC VISCOSE (MEMORY FOAM) used as an inner layer which works according to body temperature and minimizes pressure points, causing proper blood circulation in the spine and limbs. This material creates "non-gravity" conditions, so it was used by NASA to relieve the pressure that astronauts had to face.

#### 7 ZONE POCKET SPRINGS 500S

UNIT OF INDEPENDENT SPRINGS hosted separately in cloth pouches. The 7 different support zones allow individual elasticity of each spring and provide maximum support. This regulates the pressure distribution and ergonomic adjustment of body weight is ensured. The rate of 260 pcs per m<sup>2</sup> is maintained.

#### FRAME SUPPORT

STAINLESS STEEL PERIMETER FRAME ensuring spring stabilization and the mattress dimension.

#### "V" FOAM EXTRA SUPPORT

HIGH DENSITY FOAM FOR BOARDER SUPPORT OF THE MATTRESS. In addition, with special notches V-shaped along the length sides and with its open cellular structure, it ensures excellent ventilation of the mattress.