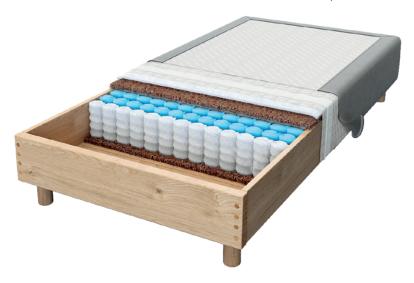

#### → POCKET 7 ZONES

#### BASE HEIGHT

**20 cm,** without foot height customer base selection. (+/- deviation 1cm due to use of natural materials).

#### FRAME

SOLID FIR TIMBER and base angle connection with cabins. This construction ensures excellent product quality and maximum durability over time.

#### **BOTTOM BASE LAYER**

SOLID TIMBER BOARDS with equal spacing which allows air circulation inside the base.

#### RUBBERIZED COIR LAYER

THE RUBBERIZED COIR is a 100% natural product of high strength, derived from the extraction and processing of tropical coconut fibers, which are enriched with natural latex. It is an excellent natural material that ensures proper ventilation and antibacterial protection of the base.

#### 7 ZONE POCKET SPRING UNIT 500S

UNIT OF INDEPENDENT SPRINGS TYPE 7 ZONE POCKET SPRINGS HOSTED SEPARATELY IN CLOTH POUCHES with different support zones, allowing optimum pressure distribution and excellent anatomy. The rate of 260pcs per  $\rm m^2$  is maintained