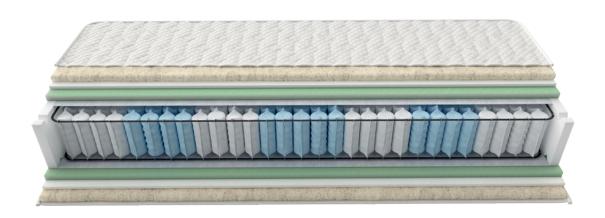

#### 7 MULTI-ZONE LATEX LAYER

LATEX IS A WHITE, MILKY LIQUID THAT COMES FROM THE EXTRACTS OF THE HEVEA BRASILIENSIS TROPICAL TREE and is Characterized by its unique flexibility and excellent restoration. Thanks to its seven different support zones it ensures an evenly distribution of body pressure during sleep. In this way, it promotes proper blood circulation in the spine and the limbs. Its numerous holes allow for optimum ventilation of the mattress, preventing the growth of microbes, fungi and mites, thus ensuring the best hygiene conditions.GRECO STROM guarantees the use of the best latex quality selected from controlled plantations and is strictly tested before and during the production process.

#### 7 ZONE POCKET SPRINGS 500S

UNIT OF INDEPENDENT SPRINGS hosted separately in cloth pouches. The 7 different support zones allow individual elasticity of each spring and provide maximum support. This regulates the pressure distribution and ergonomic adjustment of body weight is ensured. The rate of 260 pcs per m<sup>2</sup> is maintained.

#### FRAME SUPPORT

STAINLESS STEEL PERIMETER FRAME ensuring spring stabilization and the mattress dimension.

#### "V" FOAM EXTRA SUPPORT

HIGH DENSITY FOAM FOR BOARDER SUPPORT OF THE MATTRESS. In addition, with special notches V-shaped along the length sides and with its open cellular structure, it ensures excellent ventilation of the mattress.