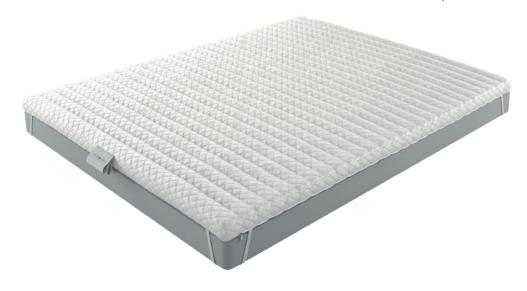

## Ecco

#### AVAILABLE WITH LATEX TOPPER PURE COTTON.

Allows the optical control of materials and cover removal.