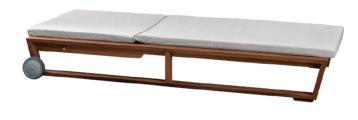

#### GRAND RELIEF FOAM LAYER

FOAM LAYER which allows internal ventilation and works perfectly with the MEMORY FOAM SOFT LAYER. The result is the maximum performance behavior of the mattress.