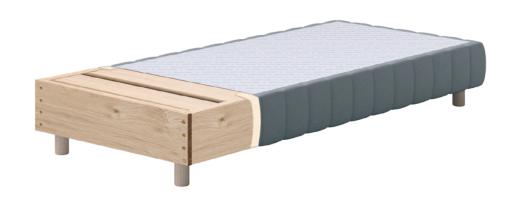

## Bed bases- Bed base legs

COMFORT IS PARAMOUNT TO ACHIEVE THE SATISFACTION OF YOUR VISITORS.

Our bed bases is produced in all desired dimensions to cover your needs and blend harmoniously with your rooms. We have a special Service Department for Hotel equipment, which acquires your needs, understands your requirements and can offer you ideas and solutions that absolutely suit you.

#### BASE HEIGHT

**20 cm,** without foot height customer base selection. (+/- deviation 1cm due to use of natural materials).

#### FRAME

SOLID FIR TIMBER and base angle connection with cabins. This construction ensures excellent product quality and maximum durability over time.

#### **BOTTOM BASE LAYER**

SOLID TIMBER BOARDS with equal spacing which allows air circulation inside the base.

- → ALL TYPES OF BED SKIRTS CAN BE ADAPTED ON THE BASE (DETACHABLE BED SKIRT) & ALSO A,B SERIES BED BASE LEGS | PAGE 88.
- → ALL TYPES OF LEGS CAN BE CUSTOMIZED ON THE BASE. BRAKE CASTOR'S WHEELS AVAILABLE ON REQUEST, AS WELL AS WITH SPECIAL LINKS SINGLE BASE COMPOUND TO CREATE A DOUBLE DIMENSION.