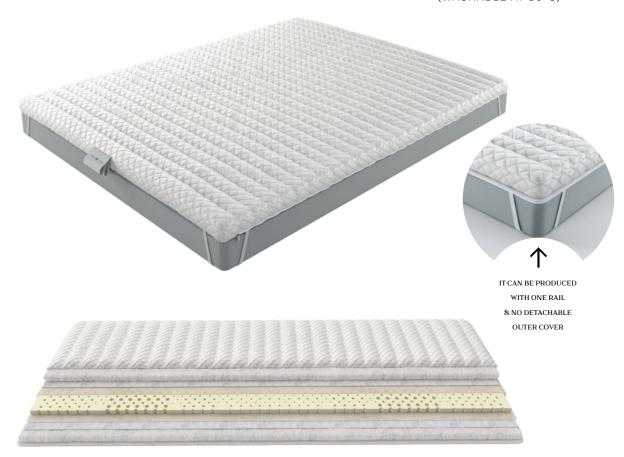

# Protective mattress covers

→ COTTON WATERPROOF COTTON

WATERPROOF COTTON PROTECTIVE COVER that maintains the proper hygienic conditions of the mattress. The cover provides a border grip for easy and perfect adjustment.

THE FABRIC OF THE COVER IS MANUFACTURED WITH THE SPECIFICATIONS OF THE EUROPEAN OEKO-TEX STANDARD 100.

# → SAFETY ANTIBACTERIAL

ITS FULLY WATERPROOF MEMBRANE ensures absolute protection from stains and physical secretions. The cover provides a border grip for easy and perfect adjustment.

THE FABRIC OF THE COVER IS MANUFACTURED WITH THE SPECIFICATIONS OF THE EUROPEAN OEKO-TEX STANDARD 100.

ABSOLUTE PROTECTION