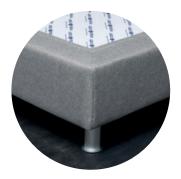

## Bed bases- Bed base legs

COMFORT IS PARAMOUNT TO ACHIEVE THE SATISFACTION OF YOUR VISITORS.

Our bed bases is produced in all desired dimensions to cover your needs and blend harmoniously with your rooms. We have a special Service Department for Hotel equipment, which acquires your needs, understands your requirements and can offer you ideas and solutions that absolutely suit you.

#### BASE HEIGHT

**20 cm,** without foot height customer base selection. (+/- deviation 1cm due to use of natural materials).

#### FRAME

SOLID FIR TIMBER and base angle connection with cabins. This construction ensures excellent product quality and maximum durability over time.