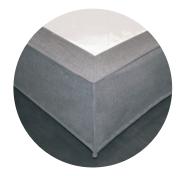

## Bed bases- Bed base legs

COMFORT IS PARAMOUNT TO ACHIEVE THE SATISFACTION OF YOUR VISITORS.

Our bed bases is produced in all desired dimensions to cover your needs and blend harmoniously with your rooms. We have a special Service Department for Hotel equipment, which acquires your needs, understands your requirements and can offer you ideas and solutions that absolutely suit you.

#### BASE HEIGHT

**20 cm,** without foot height customer base selection. (+/- deviation 1cm due to use of natural materials).

#### FRAME

SOLID FIR TIMBER and base angle connection with cabins. This construction ensures excellent product quality and maximum durability over time.