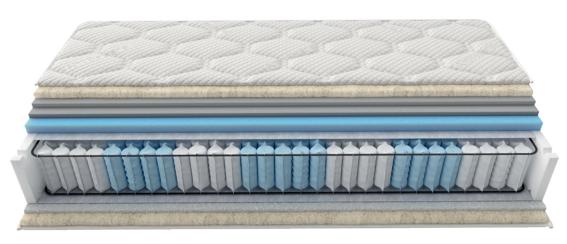

#### 7 ZONE POCKET SPRINGS 500S

UNIT OF INDEPENDENT SPRINGS hosted separately in cloth pouches. The 7 different support zones allow individual elasticity of each spring and provide maximum support. This regulates the pressure distribution and ergonomic adjustment of body weight is ensured. The rate of 260 pcs per m<sup>2</sup> is maintained.

#### FRAME SUPPORT

STAINLESS STEEL PERIMETER FRAME ensuring spring stabilization and the mattress dimension.

#### "V" FOAM EXTRA SUPPORT

HIGH DENSITY FOAM FOR BOARDER SUPPORT OF THE MATTRESS. In addition, with special notches V-shaped along the length sides and with its open cellular structure, it ensures excellent ventilation of the mattress.