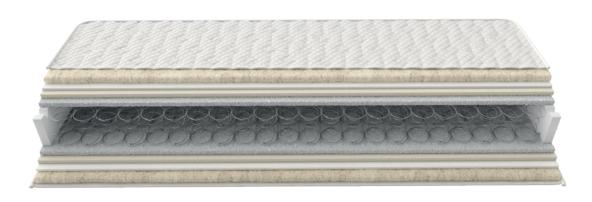

#### 7 ZONE POCKET SPRINGS 500S

UNIT OF INDEPENDENT SPRINGS hosted separately in cloth pouches. The 7 different support zones allow individual elasticity of each spring and provide maximum support. This regulates the pressure distribution and ergonomic adjustment of body weight is ensured. The rate of 260 pcs per m<sup>2</sup> is maintained.

#### FRAME SUPPORT

STAINLESS STEEL PERIMETER FRAME ensuring spring stabilization and the mattress dimension.

#### "V" FOAM EXTRA SUPPORT

HIGH DENSITY FOAM FOR BOARDER SUPPORT OF THE MATTRESS. In addition, with special notches V-shaped along the length sides and with its open cellular structure, it ensures excellent ventilation of the mattress.

#### PURE VISCOSE FIRE RETARDANT FABRIC

AT THE HEART OF THE TREE TRUNK, CELLULOSE IS FOUND. After special treatment, it offers us unique gloss fibers from which high quality fabric is produced. Viscose is a very durable fabric which offers great comfort during movements. Also, it has a sensation of hugging the body harmoniously so it is highly requested in textile production. The PURE VISCOSE fabric has excellent heat-regulating properties. Produced according to the specifications of the European OEKO TEX STANDARD 100 & slow flammable.

#### FIBER WAVE LANA

ECO-WOOL LAYER. It contains no chemical resins and glues, it is fully recyclable and hypoallergenic. A exclusively patented product technology is its structure, as the fibers are arranged in sinusoidal order, thus forming a set of waves having a horizontal arrangement. This ensures a great flexibility, excellent restoration and durability, even under high compression conditions.

#### DOUBLE SPACE VISCO ELASTIC SOFT

DOUBLE LAYER OF SPECIALIZED QUILTED FOAM MATERIAL. Works according to body temperature, while contributes to maximum anatomical performance. This product was originally used by NASA in laboratory studies.

#### QUILTED 5M ARTWORK

GRECO STROM INNOVATES IN THE DESIGN AND QUALITY OF QUILTING. It includes in its production, modern technology machines capable of operating precisely a lot of materials together. In this way the advantages of handmade mattresses are combined with the technological evolution, resulting in extremely soft sensation, great comfort and aesthetically perfect result.

#### SPACE VISCO ELASTIC FIRM LAYER

HIGH ELASTIC VISCOSE (MEMORY FOAM) used as an inner layer which works according to body temperature and minimizes pressure points, causing proper blood circulation in the spine and limbs. This material creates "non-gravity" conditions, so it was used by NASA to relieve the pressure that astronauts had to face.