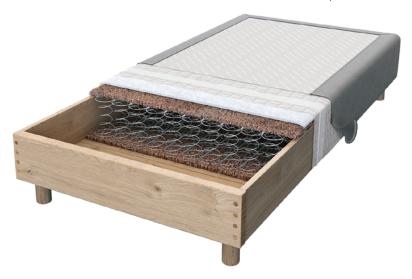

#### → BONNELL

#### **BASE HEIGHT**

**20 cm,** without foot height customer base selection. (+/- deviation 1cm due to use of natural materials).

#### FRAME

SOLID FIR TIMBER and base angle connection with cabins. This construction ensures excellent product quality and maximum durability over time.

#### **BOTTOM BASE LAYER**

SOLID TIMBER BOARDS with equal spacing which allows air circulation inside the base.

#### RUBBERIZED COIR LAYER

THE RUBBERIZED COIR is a 100% natural product of high strength, derived from the extraction and processing of tropical coconut fibers, which are enriched with natural latex. It is an excellent natural material that ensures proper ventilation and antibacterial protection of the base.

#### **BONNELL SPRING UNIT 200B**

BONNELL TYPE SPRINGS made from specially formulated European antioxidant steel. The rate of 116pcs per  $m^2$  is maintained.