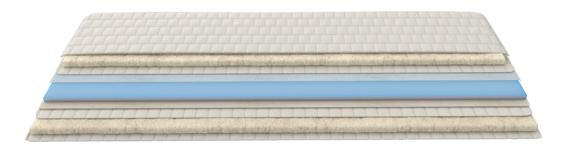

#### PURE VISCOSE FIRE RETARDANT FABRIC

AT THE HEART OF THE TREE TRUNK, CELLULOSE IS FOUND. After special treatment, it offers us unique gloss fibers from which high quality fabric is produced. Viscose is a very durable fabric which offers great comfort during movements. Also, it has a sensation of hugging the body harmoniously so it is highly requested in textile production. The PURE VISCOSE fabric has excellent heat-regulating properties. Produced according to the specifications of the European OEKO TEX STANDARD 100 & slow flammable.

#### FIBER WAVE LANA

ECO-WOOL LAYER. It contains no chemical resins and glues, it is fully recyclable and hypoallergenic. A exclusively patented product technology is its structure, as the fibers are arranged in sinusoidal order, thus forming a set of waves having a horizontal arrangement. This ensures a great flexibility, excellent restoration and durability, even under high compression conditions.

#### DOUBLE SPACE VISCO ELASTIC SOFT

DOUBLE LAYER OF SPECIALIZED QUILTED FOAM MATERIAL. Works according to body temperature, while contributes to maximum anatomical performance. This product was originally used by NASA in laboratory studies.

#### QUILTED 5M ARTWORK

GRECO STROM INNOVATES IN THE DESIGN AND QUALITY OF QUILTING. It includes in its production, modern technology machines capable of operating precisely a lot of materials together. In this way the advantages of handmade mattresses are combined with the technological evolution, resulting in extremely soft sensation, great comfort and aesthetically perfect result.

#### SPACE VISCO ELASTIC FIRM LAYER

HIGH ELASTIC VISCOSE (MEMORY FOAM) used as an inner layer which works according to body temperature and minimizes pressure points, causing proper blood circulation in the spine and limbs. This material creates "non-gravity" conditions, so it was used by NASA to relieve the pressure that astronauts had to face.