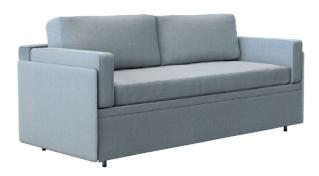

#### QUILTED HILL

QUILT PROCESS FOR EXTREMELY SOFT SENSATION, great comfort and aesthetically perfect result achieved by state-of-the-art machines.

#### MEMORY FOAM SOFT LAYER

ELASTIC VISCOSE LAYER (MEMORY FOAM) OF INCREASED DENSITY which works according to body temperature. Minimizes pressure points, causing proper spinal and limb perfusion. This material creates "non-gravity" conditions, so it was used by NASA to relieve the pressure that astronauts had to deal with.

#### GRAND RELIEF FOAM LAYER

FOAM LAYER which allows internal ventilation and works perfectly with the MEMORY FOAM SOFT LAYER. The result is the maximum performance behavior of the mattress.

# Topmost

THE COMBINATION OF TWO DIFFERENT TYPES OF INDEPENDENT SPRINGS ENSURES INCREASED SUPPORT WHEN AND WHERE NEEDED, RESTORING THE BODY TO ITS MOST DREAMY DIMENSION.

For easy rotation of the mattress.

### **Grand Collection**