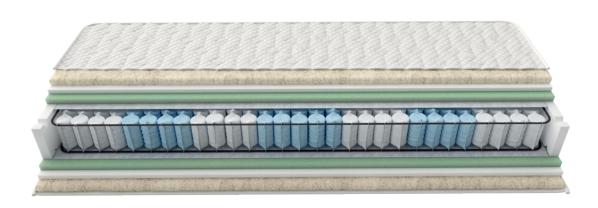

#### PURE VISCOSE FIRE RETARDANT FABRIC

AT THE HEART OF THE TREE TRUNK, CELLULOSE IS FOUND. After special treatment, it offers us unique gloss fibers from which high quality fabric is produced. Viscose is a very durable fabric which offers great comfort during movements. Also, it has a sensation of hugging the body harmoniously so it is highly requested in textile production. The PURE VISCOSE fabric has excellent heat-regulating properties. Produced according to the specifications of the European OEKO TEX STANDARD 100 & slow flammable.

#### FIBER WAVE LANA

ECO-WOOL LAYER. It contains no chemical resins and glues, it is fully recyclable and hypoallergenic. A exclusively patented product technology is its structure, as the fibers are arranged in sinusoidal order, thus forming a set of waves having a horizontal arrangement. This ensures a great flexibility, excellent restoration and durability, even under high compression conditions.

#### DOUBLE SPACE VISCO ELASTIC SOFT

DOUBLE LAYER OF SPECIALIZED QUILTED FOAM MATERIAL. Works according to body temperature, while contributes to maximum anatomical performance. This product was originally used by NASA in laboratory studies.

#### QUILTED 5M ARTWORK

GRECO STROM INNOVATES IN THE DESIGN AND QUALITY OF QUILTING. It includes in its production, modern technology machines capable of operating precisely a lot of materials together. In this way the advantages of handmade mattresses are combined with the technological evolution, resulting in extremely soft sensation, great comfort and aesthetically perfect result.

#### SPACE VISCO ELASTIC FIRM LAYER

HIGH ELASTIC VISCOSE (MEMORY FOAM) used as an inner layer which works according to body temperature and minimizes pressure points, causing proper blood circulation in the spine and limbs. This material creates "non-gravity" conditions, so it was used by NASA to relieve the pressure that astronauts had to face.

#### 7 ZONE POCKET SPRINGS 500S

UNIT OF INDEPENDENT SPRINGS hosted separately in cloth pouches. The 7 different support zones allow individual elasticity of each spring and provide maximum support. This regulates the pressure distribution and ergonomic adjustment of body weight is ensured. The rate of 260 pcs per m<sup>2</sup> is maintained.

#### FRAME SUPPORT

STAINLESS STEEL PERIMETER FRAME ensuring spring stabilization and the mattress dimension.

#### "V" FOAM EXTRA SUPPORT

HIGH DENSITY FOAM FOR BOARDER SUPPORT OF THE MATTRESS. In addition, with special notches V-shaped along the length sides and with its open cellular structure, it ensures excellent ventilation of the mattress.