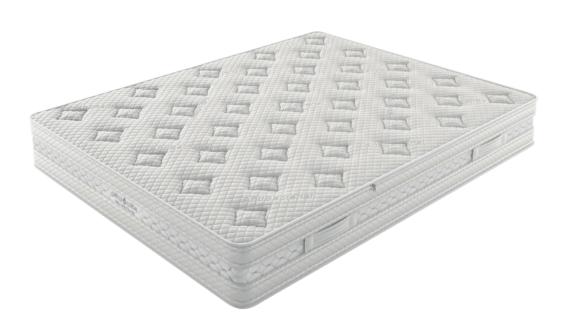

## Ecco

#### AVAILABLE WITH LATEX TOPPER PURE COTTON.

Allows the optical control of materials and cover removal.

## Classic Collection

MATERIALS PLACED IN THE TOPPER