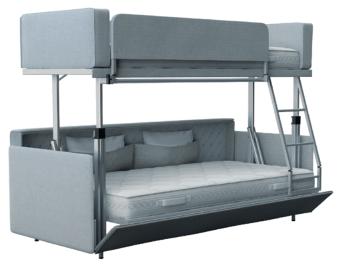

| 206 cm x 98 cm x 92 cm                                      |
|-------------------------------------------------|-------------------------------------------------------------|-------------------------------------------------------------|
| OUTER OPEN DIMENSIONS<br>width x depth x height | 206 cm x 164 cm x 92 cm                                     | 206 cm x 184 cm x 92 cm                                     |
| MATTRESS SIZE<br>width x height                 | 75 cm x 185 cm (seat)<br>74 cm x 182 cm (sliding mechanism) | 85 cm x 185 cm (seat)<br>84 cm x 182 cm (sliding mechanism) |

#### → ARTEMIS / SOFA BUNK BED

A comfortable sofa of high aesthetics which is easily transformed in a bunk that accommodates two people offering an extremely comfortable and restful sleep.





| SOFA BED DIMENSIONS<br>width x depth x height   | 225 cm x 102 cm x 95 cm                          |
|-------------------------------------------------|--------------------------------------------------|
| OUTER OPEN DIMENSIONS<br>width x depth x height | 225 cm x 120 cm x 175 cm                         |
| MATTRESS SIZE<br>width x height                 | 80 cm x 190 cm (seat)<br>(top & bottom bunk bed) |

#### → MYRON / FOLDABLE SOFA BED

Because of its functionally designed mechanism, the **Myron** sofa allows easy and fast conversion into a bed, utilizing your space. The ideal solution for all situations where maximum flexibility is required without compromises on comfort.





|                                                    |                         |