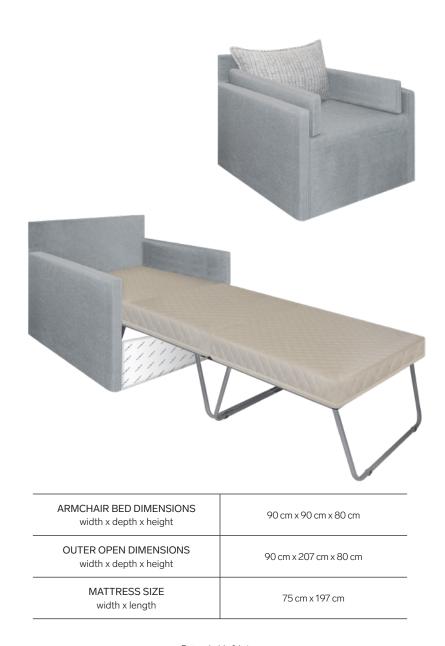

#### QUILTED HILL

QUILT PROCESS FOR EXTREMELY SOFT SENSATION, great comfort and aesthetically perfect result achieved by state-of-the-art machines.

#### MEMORY FOAM SOFT LAYER

ELASTIC VISCOSE LAYER (MEMORY FOAM) OF INCREASED DENSITY which works according to body temperature. Minimizes pressure points, causing proper spinal and limb perfusion. This material creates "non-gravity" conditions, so it was used by NASA to relieve the pressure that astronauts had to deal with.

#### GRAND RELIEF FOAM LAYER

FOAM LAYER which allows internal ventilation and works perfectly with the MEMORY FOAM SOFT LAYER. The result is the maximum performance behavior of the mattress.

#### 7 ZONE POCKET SPRINGS 500S

A UNIT OF INDIVIDUAL SPRINGS THAT ARE HOSTED SEPARATELY IN CLOTH POUCHES. With 7 different support zones they ensure individual elasticity and provide a high support degree. This regulates pressure distribution and ensures ergonomic fit with body weight. The rate of 260pcs per m² is maintained.

#### FRAME SUPPORT

STAINLESS STEEL FRAMEWORK SUPPORT ensures spring stabilization and mattress dimension.

#### UPPER BORDER SUPPORT SYSTEM

GRECO STROM through constant search and implementation of innovative technologies, has designed the new perimetric mattress support system, limiting recession in the process of the vertical pressure of its weight. It consists of increased density FOAM SUPPORT with special V-shaped notches along the sides and FOAM JUMP QUILTED SUPPORT process for the exterior mattress fabric.

#### SC FIBER FILTER

FILTER FROM STERILIZED COTTON FIBERS Offers ideal insulation and support.

#### POLYESTER WAD

#### TENCEL FABRIC FIRE RETARDAND

#### **5 YEARS GUARANTEE**

#### Swiss Approval International Certification.