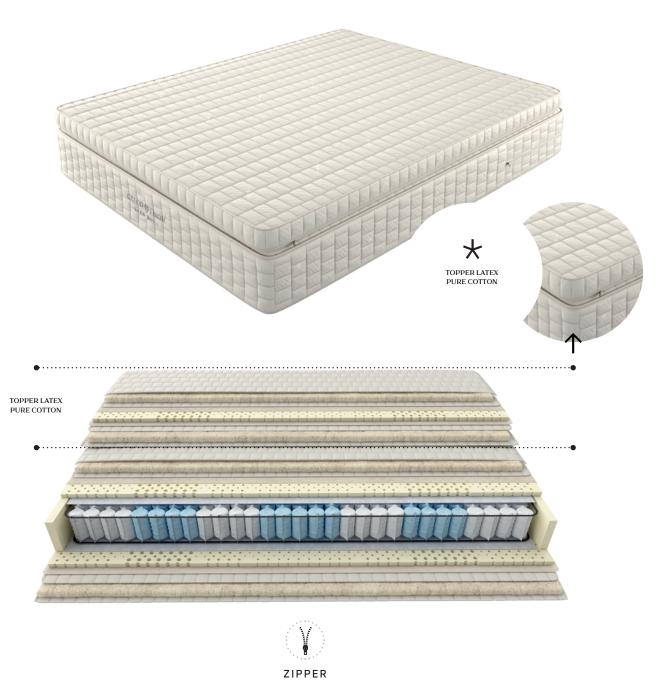

## Ecco

#### AVAILABLE WITH LATEX TOPPER PURE COTTON.

Allows the optical control of materials and cover removal.

## Classic Collection

MATERIALS PLACED IN THE TOPPER

### ZIPPER TOPPER COVER REMOVABLE 100% PURE COTTON ANTI-FLAME

TOPPER WITH 100% FIBER FABRIC AND COTTON produced without the use of genetically modified seeds and chemicals. It is hypoallergenic, anti carcinogenic and has anti-peeling treatment for maximum strength and wool quilted treatment for maximum comfort. The cover provides a border cotton cord and zipper for easy and perfect application. Slow burning and washable at 30 °C. Certified by OEKO TEX STANDARD 100.

#### WOOL WAD

HYPOALLERGENIC WOOL PAD, with antibacterial certification and thermo-regulating features that offers great flexibility and allows interior ventilation of the topper.

#### QUILTED HILL

HIGH-TECH QUILT TREATMENT for extremely soft sensation.

#### **STABILIZER**

SPECIAL ECOLOGICAL FABRIC that stabilizes the inner material.

#### LATEX 7 ZONES LAYER

FLEXIBLE NATURAL RUBBER MATERIAL with 7 different support zones for excellent anatomical behavior.

MATERIALS PLACED IN THE MATTRESS

### ZIPPER MATTRESS COVER REMOVABLE 100% PURE COTTON ANTIFLAME

THE FABRIC COVER PURE COTTON ANTIFLAME PRODUCED from 100% fiber fabric and cotton produced without the use of genetically modified seeds and chemicals. It is hypoallergenic, anti carcinogenic and has anti-peeling treatment for maximum strength and wool quilted treatment for maximum comfort. The cover provides a border cotton cord and zipper for easy and perfect application. Slow burning and washable at 30 °C. Certified by OEKO TEX STANDARD 100.

#### WOOL WAD

HYPOALLERGENIC WOOL PAD, with antibacterial certification and thermo-regulating features that offers great flexibility and allows interior ventilation of the mattress.

#### QUILTED HILL

HIGH-TECH QUILT PROCESS for great soft sensation.

#### STABILIZER

SPECIAL ECOLOGICAL FABRIC that stabilizes the inner material..

#### LATEX 7 ZONES LAYER

FLEXIBLE NATURAL RUBBER MATERIAL. With 7 different support zones it gives the mattress excellent anatomical behavior, supporting ideally every part of the body. The numerous holes allow internal air ventilation by removing moisture while promoting its antiparasitic action.

#### **FLEXCOAT**

A HIGHLY FLEXIBLE AND DURABLE THREE-DIMENSIONAL MATERIAL, which works as an excellent protection system for raw materials.

#### 7 ZONE POCKET SPRING UNIT 500S

A UNIT OF INDIVIDUAL SPRINGS TYPE POCKET SPRINGS that are hosted separately in cloth pouches with 7 different support zones. Therefore, it ensures the maximum anatomical behaviour of the mattress. The specific thickness of the wire and the barrel shape springs provide noise avoidance. The rate of 260 pcs per  ${\bf m}^2$  is maintained.

#### FRAME SUPPORT

ENSURES THE SPRING STABILIZATION and the mattress dimension.

#### LATEX SUPPORT

LATEX (NATURAL RUBBER) BORDER SUPPORT LAYER Of special density. Its numerous holes ensure excellent ventilation of the mattress.

**FLEXCOAT** 

LATEX 7 ZONES LAYER

**STABILIZER** 

WOOL WAD

MATTRESS COVER 100% PURE COTTON ANTIFLAME

QUILTED HILL

#### **5 YEARS GUARANTEE**

Swiss Approval International Certification.