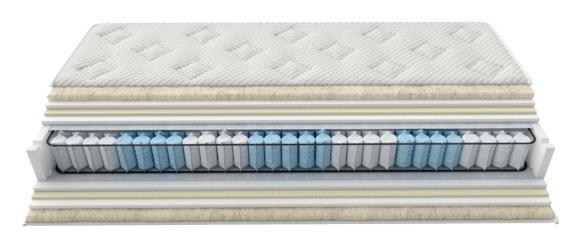

#### LATEX 7 ZONES LAYER

FLEXIBLE NATURAL RUBBER MATERIAL. With 7 different support zones it gives the mattress excellent anatomical behavior, supporting ideally every part of the body. The numerous holes allow internal air ventilation by removing moisture while promoting its antiparasitic action.

#### FLEX LAYER PREMIUM

FOAM MATERIAL of exceptional strength that promotes the uniformity of the mattress and helps to promote its anatomical behavior.

#### FLEXCOAT

A HIGHLY FLEXIBLE AND DURABLE THREE-DIMENSIONAL MATERIAL, which works as an excellent protection system for raw materials.

#### 7 ZONE MICRO POCKET SPRING UNIT 1000S

A UNIT OF INDIVIDUAL SPRINGS TYPE 7 ZONE MICRO POCKET that are hosted separately in cloth pouches with 7 different support zones. Therefore, it adjusts the pressure distribution for excellent anatomy. The rate of 500 pcs per m<sup>2</sup> is maintained.

#### FRAME SUPPORT

ENSURES THE SPRING STABILIZATION and the mattress dimension.

#### FOAM SUPPORT PLUS

FOAMED REINFORCED DENSITY MATERIAL for border support of the mattress. Special V-shaped notches on the longitudinal sides ensure optimum ventilation of the mattress.