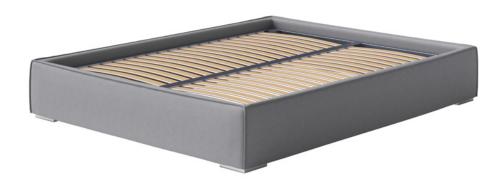

## Bed bases- Bed base legs

COMFORT IS PARAMOUNT TO ACHIEVE THE SATISFACTION OF YOUR VISITORS.

Our bed bases is produced in all desired dimensions to cover your needs and blend harmoniously with your rooms. We have a special Service Department for Hotel equipment, which acquires your needs, understands your requirements and can offer you ideas and solutions that absolutely suit you.

#### → POCKET 7 ZONES

#### 7 ZONE POCKET SPRING UNIT 500S

UNIT OF INDEPENDENT SPRINGS TYPE 7 ZONE POCKET SPRINGS HOSTED SEPARATELY IN CLOTH POUCHES with different support zones, allowing optimum pressure distribution and excellent anatomy. The rate of 260pcs per  $\rm m^2$  is maintained