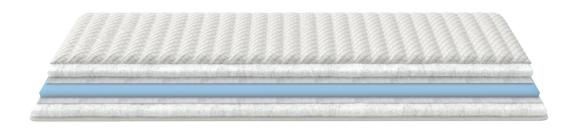

## Classic Collection

MATERIALS PLACED IN THE TOPPER

### ZIPPER TOPPER COVER REMOVABLE 100% PURE COTTON ANTI-FLAME

TOPPER WITH 100% FIBER FABRIC AND COTTON produced without the use of genetically modified seeds and chemicals. It is hypoallergenic, anti carcinogenic and has anti-peeling treatment for maximum strength and wool quilted treatment for maximum comfort. The cover provides a border cotton cord and zipper for easy and perfect application. Slow burning and washable at 30 °C. Certified by OEKO TEX STANDARD 100.

#### WOOL WAD

HYPOALLERGENIC WOOL PAD, with antibacterial certification and thermo-regulating features that offers great flexibility and allows interior ventilation of the topper.

#### QUILTED HILL

HIGH-TECH QUILT TREATMENT for extremely soft sensation.

#### **STABILIZER**

SPECIAL ECOLOGICAL FABRIC that stabilizes the inner material.

#### LATEX 7 ZONES LAYER

FLEXIBLE NATURAL RUBBER MATERIAL with 7 different support zones for excellent anatomical behavior.

MATERIALS PLACED IN THE MATTRESS