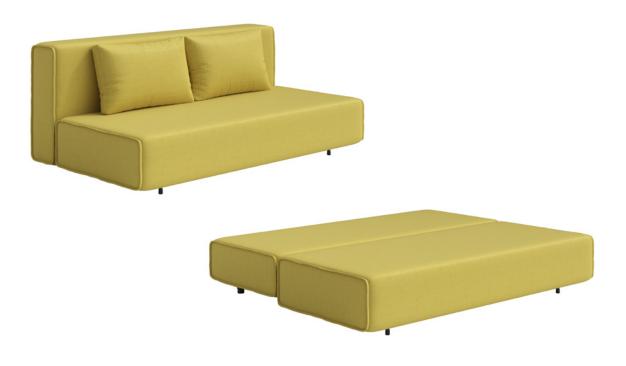

MATTRESS SIZE<br>width x length               | 75 cm x 185 cm         | 85 cm x 185 cm         |

#### → HERMIONE / FOLDABLE SOFA BED

Designed with modern aesthetics and functionality in mind, the Hermione sofa can be used as a single bed. Additionally with the user-friendly folding mechanism, it can be easily and quickly transformed into a super-double bed with a headboard. Its minimalist design not only serves a practical purpose, but also adds a touch of elegance to your space.



#### → KLIO / SOFA BED

A minimal sofa of high aesthetics is easily transformed into a double bed offering an extremely comfortable and restful sleep. It perfectly combines modern design with practical functionality, as it effortlessly transforms from an elegant living room solution to a hospitality space.



| OUTER DIMENSION CLOSED width x depth x height | 205 cm x 98cm x 75cm    |
|-----------------------------------------------|-------------------------|
| OUTER DIMENSION OPEN width x depth x height   | 205 cm x 140 cm x 38 cm |

### Armchair bed

#### → LYDIA / ARMCHAIR FOLDABLE BED

When an armchair of high aesthetics is "transformed" into a comfortable single bed, then LYDIA is created. Practical and elegant, it quickly and easily transforms into a comfortable single bed offering a restful and relaxing sleep.



### Armchair bed

#### → DAPHNE / ARMCHAIR FOLDABLE BED

A design has more value when you can combine it with "smart" functionality. Practical and comfortable armchair, easily converted into a bed with a single motion.



| ARMCHAIR BED DIMENSIONS<br>width x depth x height | 80