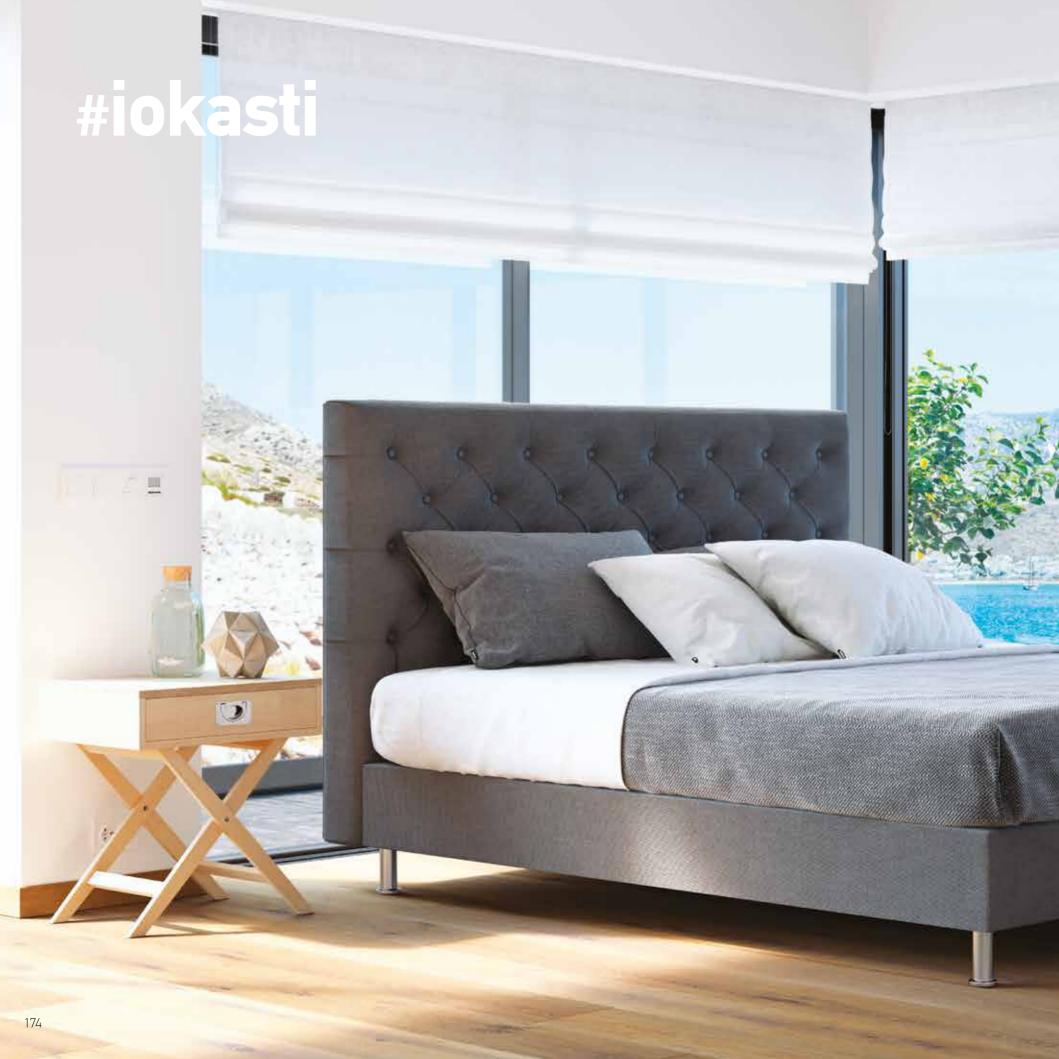

### pocket 7 zonesbase

Base height 20cm (+ foot height customer base selection) +/- deviation 1 cm due to use of natural materials

All types of bed skirts and bed legs can be adapted on the base. 1 pages. 242-245

Brake castor's wheels available on request, as well as with special links single base compound to create a double dimension . I page. 243

- FRAME Solid fir timber and base angle connection with cabins. This construction ensures excellent product quality and maximum durability over time.
- BOTTOM BASE LAYER Solid timber boards with equal spacing which allows air circulation inside the base.
- RUBBERIZED COIR LAYER The rubberized coir is a 100% natural product of high strength, derived from the extraction and processing of tropical coconut fibers, which are enriched with natural latex. It is an excellent natural material that ensures proper ventilation and antibacterial protection of the base.
- 7 ZONE POCKET SPRING UNIT 500S Unit of independent springs type 7 zone pocket springs hosted separately in cloth pouches with different support zones, allowing optimum pressure distribution and excellent anatomy. The rate of 260pcs per sq. m. is maintained
- RUBBERIZED COIR LAYER