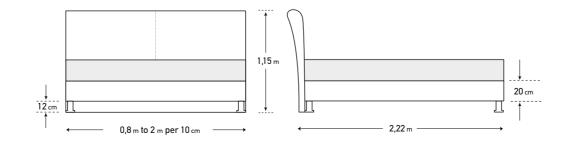

The timeless value of handmade. Made with taste by experienced craftsmen.

The dimensions are indicative of a bed that can accommodate a 160 × 200 mattress up to 25 cm height.
 Dimension deviation +/- 3 cm