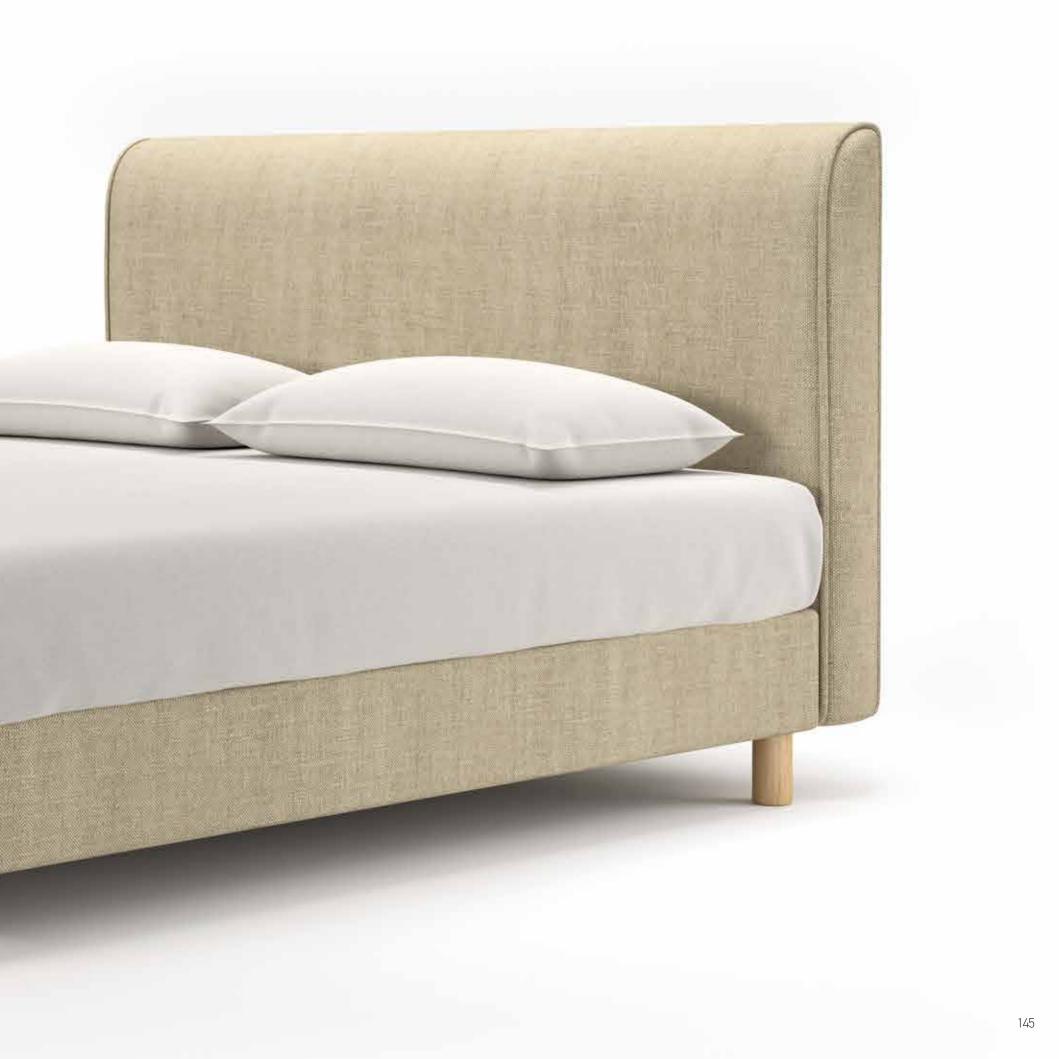

| Available only with bed<br>dimension 160x200 cm<br>"adapts to the base 2 pcs in<br>dimension (W) 80 X (L) 200 cm"    | Available only with bed<br>dimension 180x200 cm<br>"adapts to the base 2 pcs in<br>dimension (W) 90 X (L) 200 cm"    |

#### Notes:

\* Beds with POCKET 7 ZONES BASE, BONNELL BASE & EASE BASE bases can adjust to A & B category bed legs. (page 242)

\* Beds with a STORAGE BASE can adjust category C bed legs and headboard heights can be modified. (page 243)

\* Beds with EXTRA BED BASE do not have legs and only a bed skirt can be adjusted - open pleat. (page 244)

\* Dimension deviation +/- 3 cm

# PARRIS



The dimensions are indicative of a bed that can accommodate a 160 × 200 mattress up to 25 cm height.
 Dimension deviation +/- 3 cm







#### PARIS











## #parisoptions

| MATTRESS DIMENSIONS (W x L)              | 80-90-100 cm x 200 cm                                   | 110-120-130 cm x 200 cm | 140-150-160-170 cm x 200 cm                                                                                          | 180-190-200 cm x 200 cm                                                                                              |
|------------------------------------------|---------------------------------------------------------|-------------------------|----------------------------------------------------------------------------------------------------------------------|----------------------------------------------------------------------------------------------------------------------|
| Detachable headboard fabric              |