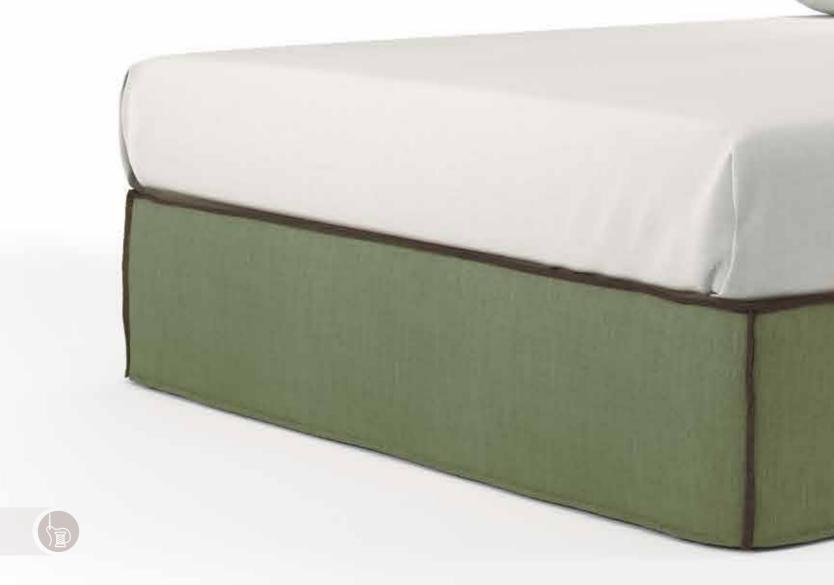

#### ALINA

Produced in all desired dimensions.

#### **#alinacolor**

### #alinaopti@ns

| MATTRESS DIMENSIONS (W x L)              | 80-90-100 cm x 200 cm                                   | 110-120-130 cm x 200 cm | 140-150-160-170 cm x 200 cm                                                                                          | 180-190-200 cm x 200 cm                                                                                              |
|------------------------------------------|---------------------------------------------------------|-------------------------|----------------------------------------------------------------------------------------------------------------------|----------------------------------------------------------------------------------------------------------------------|
| Detachable headboard fabric              | Only with pillow                                        | Only with pillow        | Only with pillows                                                                                                    | Only with pillows                                                                                                    |
| Detachable base fabric                   | $\checkmark$                                            | $\checkmark$            | $\checkmark$                                                                                                         | $\checkmark$                                                                                                         |
| Fabric or leather option                 | $\checkmark$                                            | $\checkmark$            | $\checkmark$                                                                                                         | $\checkmark$                                                                                                         |
| Leg option                               | $\checkmark$                                            | $\checkmark$            | $\checkmark$                                                                                                         | $\checkmark$                                                                                                         |
| Bed skirt option                         | $\checkmark$                                            | $\checkmark$            | $\checkmark$                                                                                                         | $\checkmark$                                                                                                         |
| POCKET 7 ZONES<br>base option            | $\checkmark$                                            | $\checkmark$            | $\checkmark$                                                                                                         | $\checkmark$                                                                                                         |
| BONNELL base option                      | $\checkmark$                                            | $\checkmark$            | $\checkmark$                                                                                                         | $\checkmark$                                                                                                         |
| EASE base option                         | $\checkmark$                                            | $\checkmark$            | $\checkmark$                                                                                                         | $\checkmark$                                                                                                         |
| STORAGE base option                      | $\checkmark$                                            | $\checkmark$            | $\checkmark$                                                                                                         | $\checkmark$                                                                                                         |
| EXTRA BED base option                    | $\checkmark$                                            | -                       | -                                                                                                                    | -                                                                                                                    |
| RELAX SYSTEM SUPPORT<br>base option      | Available only<br>in dimension<br>(W) 80 & 90 x (L) 200 | -                       | Available only with bed<br>dimension 160x200 cm<br>"adapts to the base<br>2 pcs in dimension<br>(W) 80 X (L) 200 cm" | Available only with bed<br>dimension 180x200 cm<br>"adapts to the base<br>2 pcs in dimension<br>(W) 90 X (L) 200 cm" |
| RELAX SYSTEM SUPPORT PLUS<br>base option | Available only<br>in dimension<br>(W) 80 & 90 x (L) 200 | -                       | Available only with bed<br>dimension 160x200 cm<br>"adapts to the base 2 pcs in<br>dimension (W) 80 X (L) 200 cm"    | Available only with bed<br>dimension 180x200 cm<br>"adapts to the base 2 pcs in<br>dimension (W) 90 X (L) 200 cm"    |