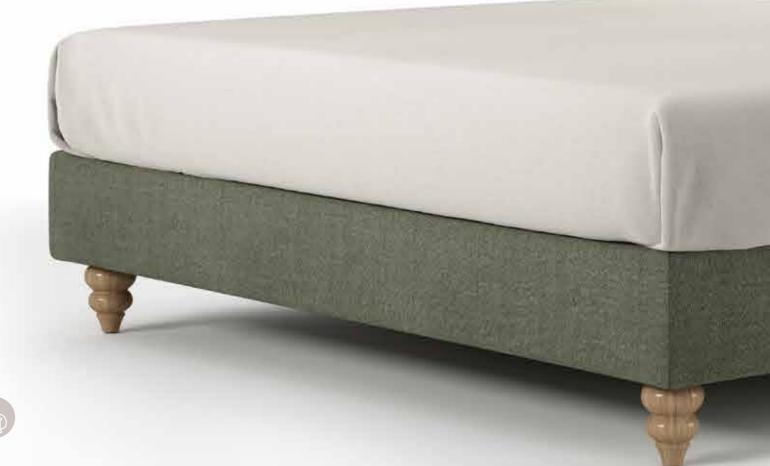

The timeless value of handmade. Made with taste by experienced craftsmen.

The dimensions are indicative of a bed that can accommodate a 160 × 200 mattress up to 25 cm height.
 Dimension deviation +/- 3 cm

### AURA

Produced in all desired dimensions.