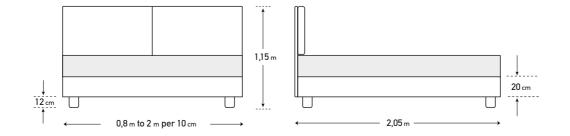

The timeless value of handmade. Made with taste by experienced craftsmen.

The dimensions are indicative of a bed that can accommodate a 160 × 200 mattress up to 25 cm height.
 Dimension deviation +/- 3 cm