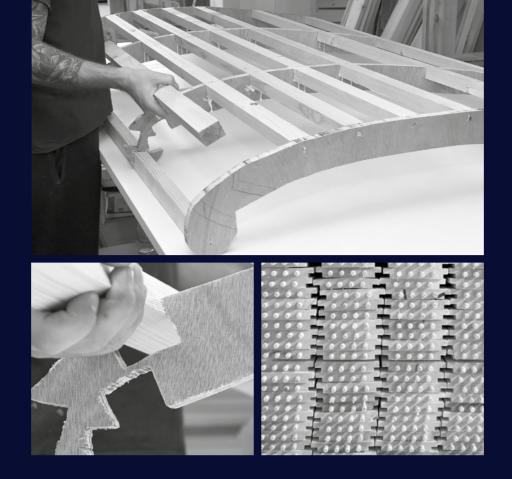

The timeless value of handmade. Made with taste by experienced craftsmen.

The dimensions are indicative of a bed that can accommodate a 160 × 200 mattress up to 25 cm height.
 Dimension deviation +/- 3 cm