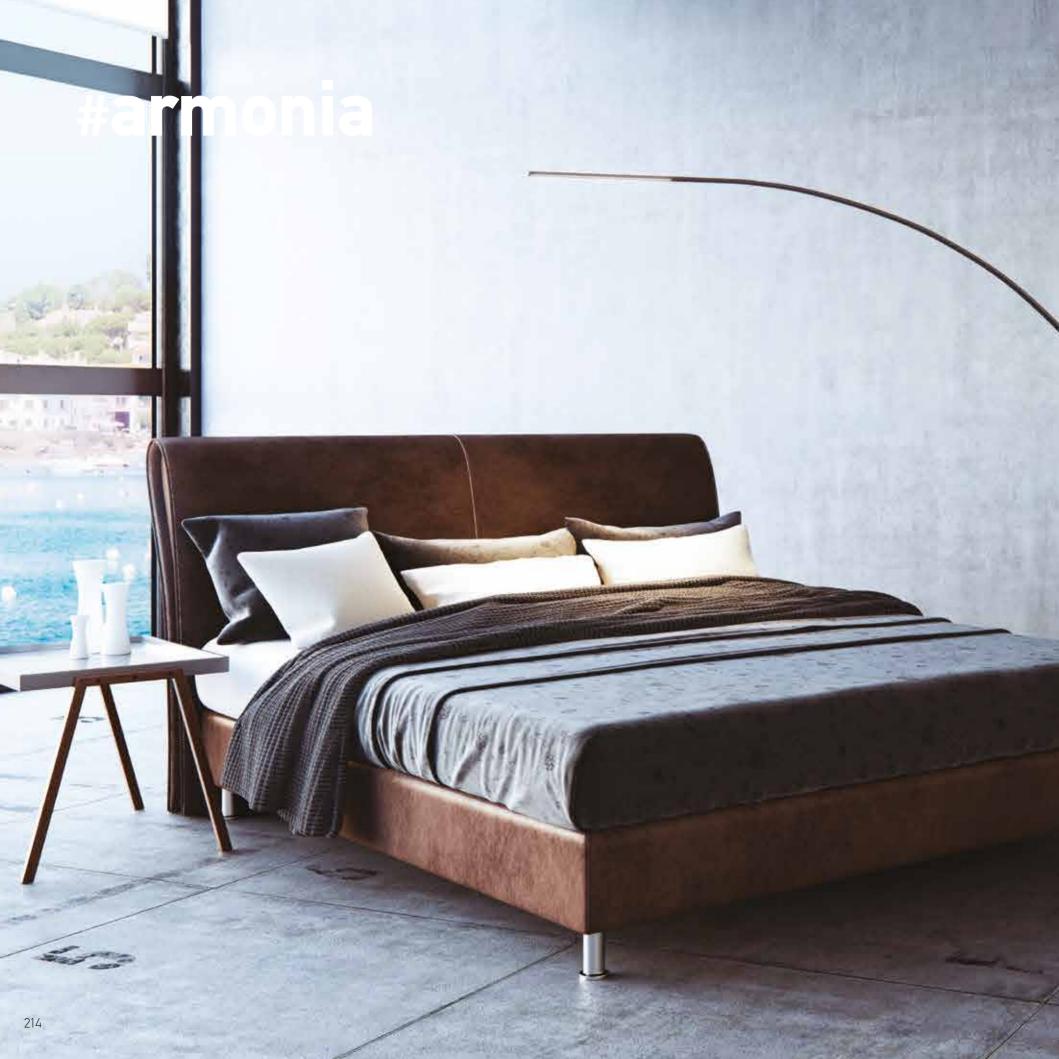

| ARMCHAIR BED DIMENSIONS<br>(width * depth * height) | 85 cm * 90 cm * 68 cm |
|-----------------------------------------------------|-----------------------|
| OUTER OPEN DIMENSION<br>(width * depth * height)    | 85cm * 226 cm * 68 cm |
| MATTRESS SIZE<br>(width * length)                   | 76 cm 🔹 194 cm        |

· Detachable fabrics · Dimension deviation +/- 1 cm