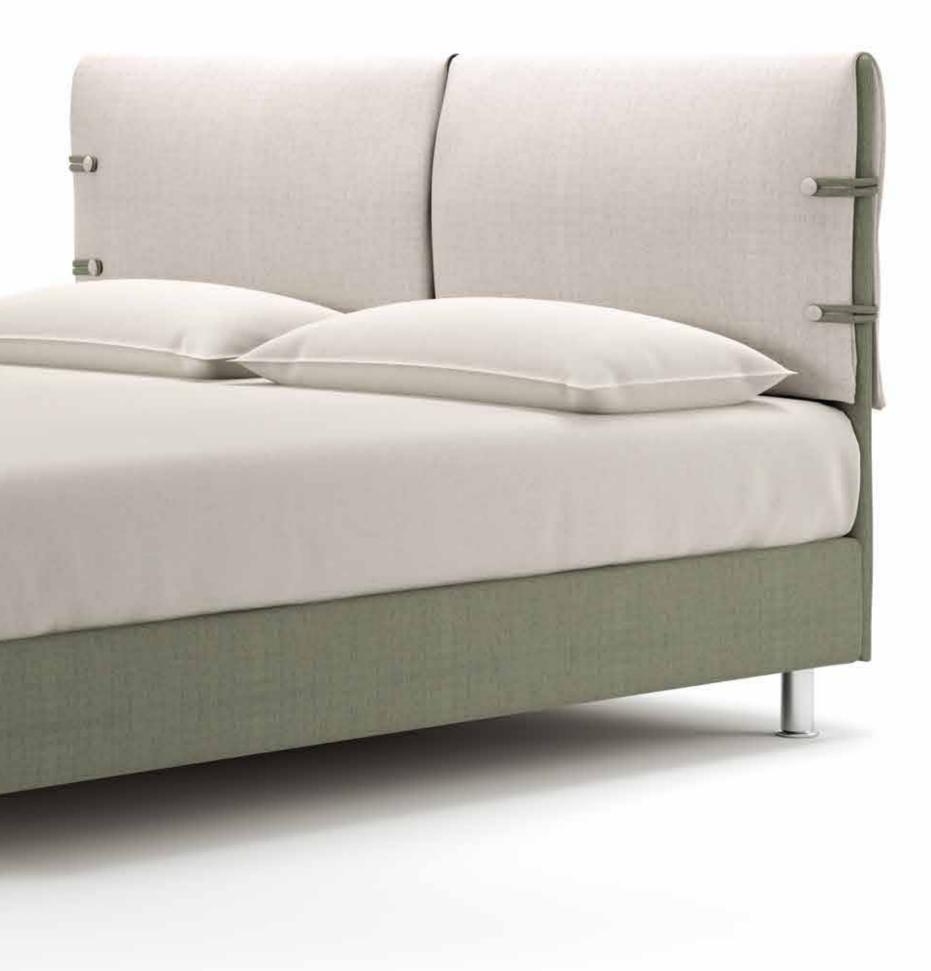

nly with bed<br>dimension 160x200 cm<br>"adapts to the base 2 pcs in<br>dimension (W) 80 X (L) 200 cm"    | Available only with bed<br>dimension 180x200 cm<br>"adapts to the base 2 pcs in<br>dimension (W) 90 X (L) 200 cm"    |

#### $\leq$

Notes:

\* Beds with POCKET 7 ZONES BASE, BONNELL BASE & EASE BASE bases can adjust to A & B category bed legs. (page 242)

\* Beds with a STORAGE BASE can adjust category C bed legs and headboard heights can be modified. (page 243)

\* Beds with EXTRA BED BASE do not have legs and only a bed skirt can be adjusted - open pleat. (page 244)





The dimensions are indicative of a bed that can accommodate a 160 × 200 mattress up to 25 cm height.
 Dimension deviation +/- 3 cm







#### ALINA

Produced in all desired dimensions.



#### **#alinacolor**







### #alinaopti@ns

| MATTRESS DIMENSIONS (W x L)              | 80-90-100 cm x 200 cm                                   | 110-120-130 cm x 200 cm | 140-150-160-170 cm x 200 cm                                                                                          | 180-190-200 cm x 200 cm                                                                                              |
|------------------------------------------|---------------------------------------------------------|-------------------------|----------------------------------------------------------------------------------------------------------------------|----------------------------------------------------------------------------------------------------------------------|
| Detachable headboard fabric