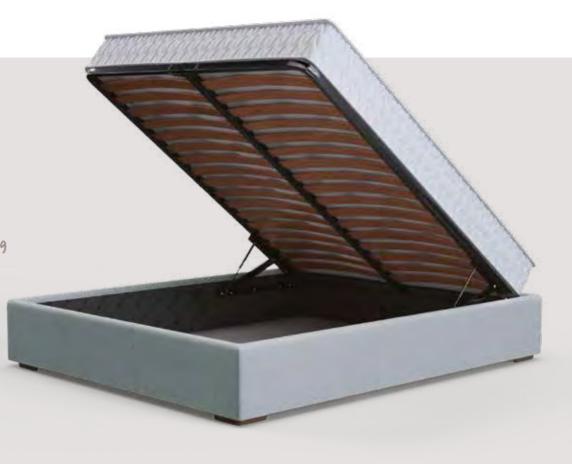

enic action and its thermo regulatory properties.
- PURE COTTON FABRIC Made of 100% textile fibers of vegetable origin.

The cotton used is produced without use of genetically modified seeds, pesticides and chemicals. It is hypoallergenic and anti-carcinogenic.. Processed with anti-peeling treatment for maximum strength and slow-flammable. It is produced according to the European OEKO-TEX STANDARD 100.

Ö

FEATURES

## storagebase

Reinforced sides (cross beam) and wooden floor. Anatomical frame board with dense planking, 3 cm spacing Shock absorbers & heavy duty mechanisms Cross beam height (outwards) +/-30cm, (interior height) +/- 24cm Detachable fabrics Available with C series base bed legs I page 243 Produced in all desired dimensions Deviation +/-1 cm due to use of natural materials





Beds with storage mechanism are the smartest and most practical solution for more useful storage space as they are ideally designed to provide the possibility of using every inch of their interior surface.



### info

Base bed with sliding mechanism in order to have a double bed or two singles depending on the cas. It saves you valuable space after being saved easily under the first bed. Metal construction that guarantees durability over time.

### relax system

## support

- Foot electric adjustable via remote control.
- 5 adjustment zones for hardness, in central area.
- Frame height (+/-5cm without mechanism) (+/-18cm with mechanism)
- Endurance up to 120 Kgr
- lt is necessary to use
- a mattress without springs
- Special for people with mobility difficulties Available in dimension