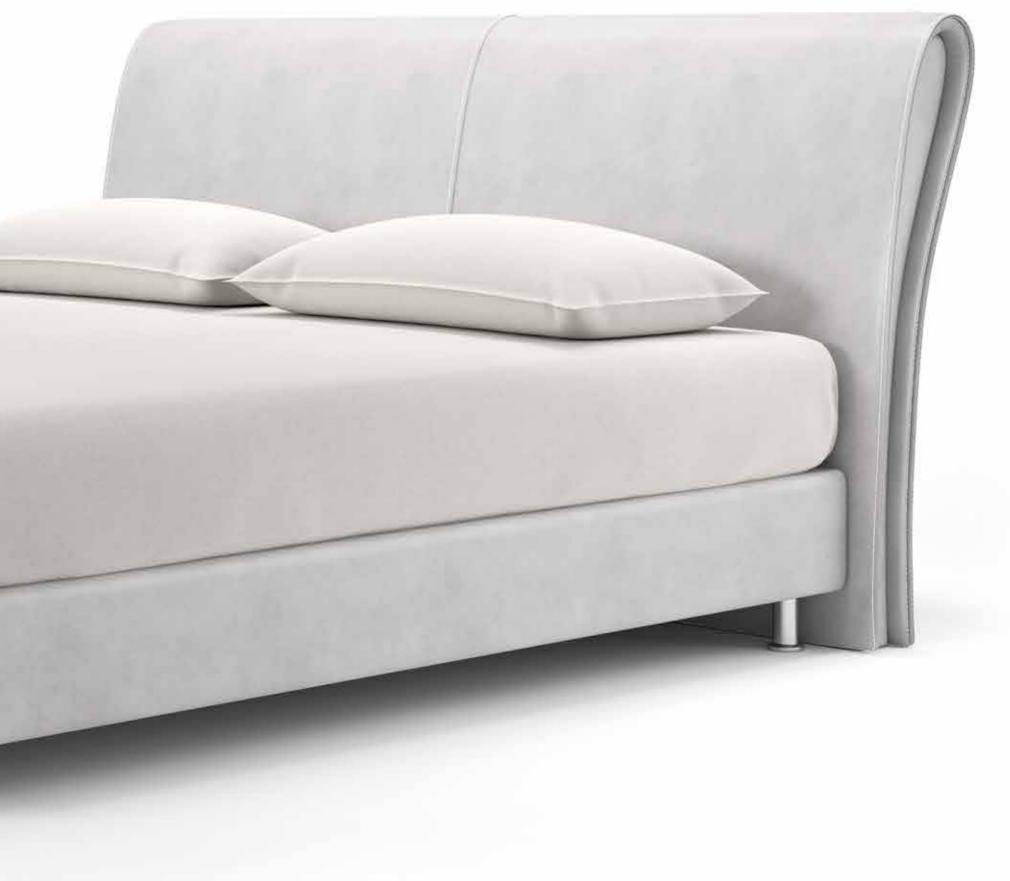

) 200 | -                       | Available only with bed<br>dimension 160x200 cm<br>"adapts to the base 2 pcs in<br>dimension (W) 80 X (L) 200 cm"    | Available only with bed<br>dimension 180x200 cm<br>"adapts to the base 2 pcs in<br>dimension (W) 90 X (L) 200 cm"    |

#### <u>Notes:</u>

\* Beds with POCKET 7 ZONES BASE, BONNELL BASE & EASE BASE bases can adjust to A & B category bed legs. (page 242)

\* Beds with a STORAGE BASE can adjust category C bed legs and headboard heights can be modified. (page 243)

\* Beds with EXTRA BED BASE do not have legs and only a bed skirt can be adjusted - open pleat. (page 244)

# ARMONIA



The dimensions are indicative of a bed that can accommodate a 160×200 mattress up to 25 cm height.
 Dimension deviation +/- 3 cm











## #armoniacolor





# #armoniasingle

1

## #armoniaoptions

| MATTRESS DIMENSIONS (W×L)                | 80-90-100 cm x 200 cm                                   | 110-120-130 cm x 200 cm | 140-150-160-170 cm x 200 cm                                                                                          | 180-190-200 cm x 200 cm                                                                                              |
|------------------------------------------|---------------------------------------------------------|-------------------------|----------------------------------------------------------------------------------------------------------------------|----------------------------------------------------------------------------------------------------------------------|
| Detachable headboard