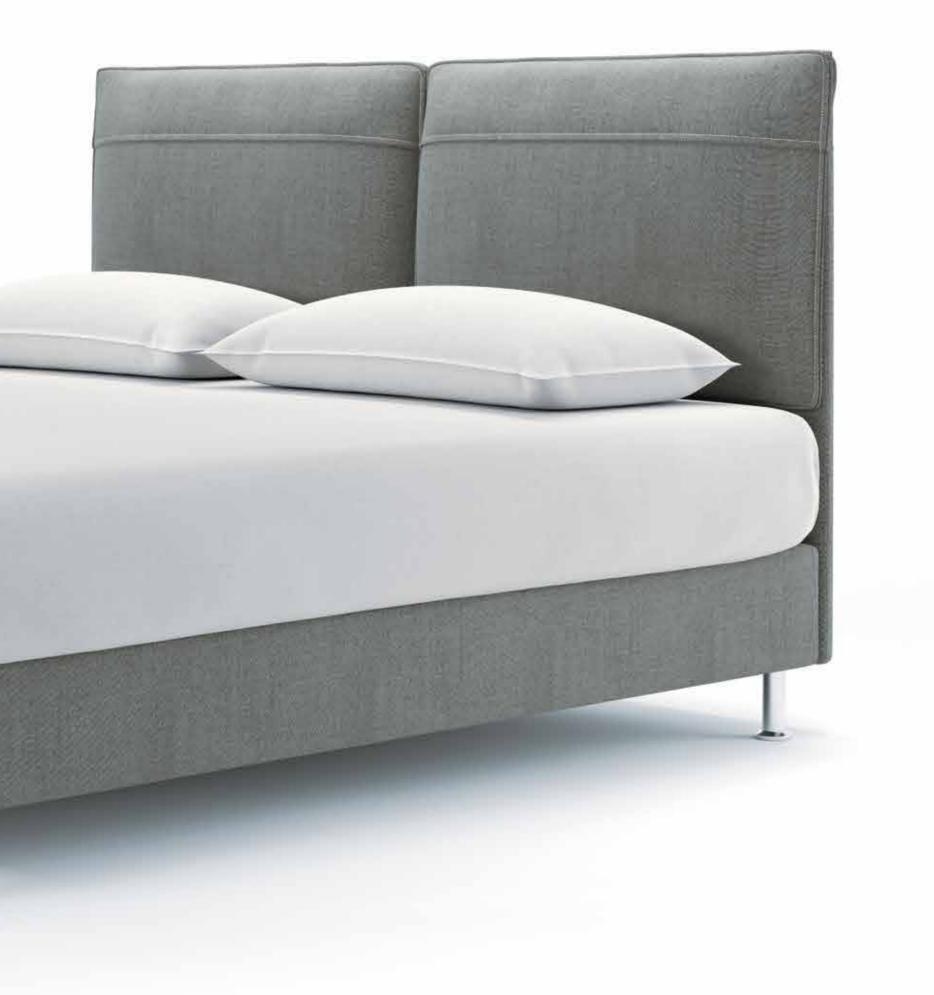

### infe

A comfortable sofa of high aesthetics which is easily transformed in a bunk that accommodates two people offering an extremely comfortable and restful sleep.

| SOFA BED DIMENSIONS<br>(width * depth * height)  | 225 cm * 102 cm * 95 cm                   |
|--------------------------------------------------|-------------------------------------------|
| OUTER OPEN DIMENSION<br>(width * depth * height) | 225cm * 120 cm *175 cm                    |
| MATTRESS SIZE<br>(width * length)                | 80 cm * 190 cm<br>(top & bottom bunk bed) |