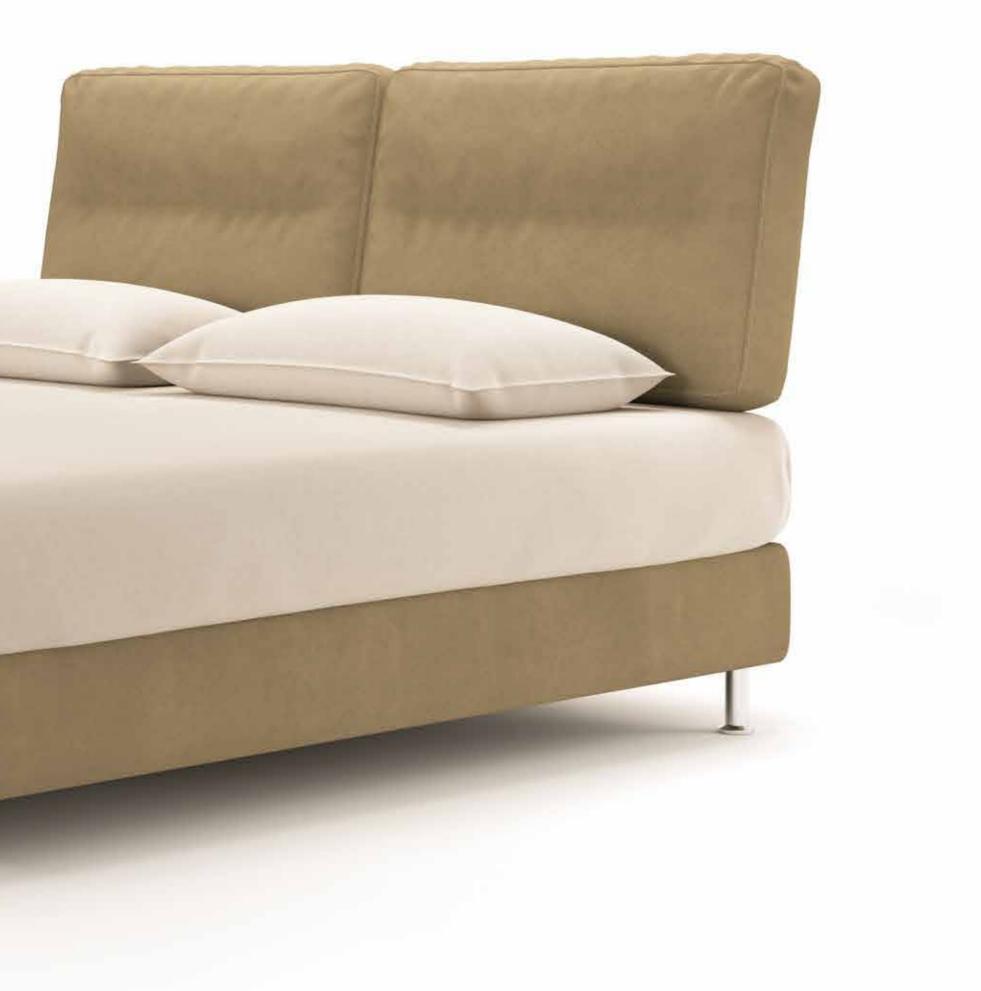

The timeless value of handmade. Made with taste by experienced craftsmen.

The dimensions are indicative of a bed that can accommodate a 160 × 200 mattress up to 25 cm height.
 Dimension deviation +/- 3 cm