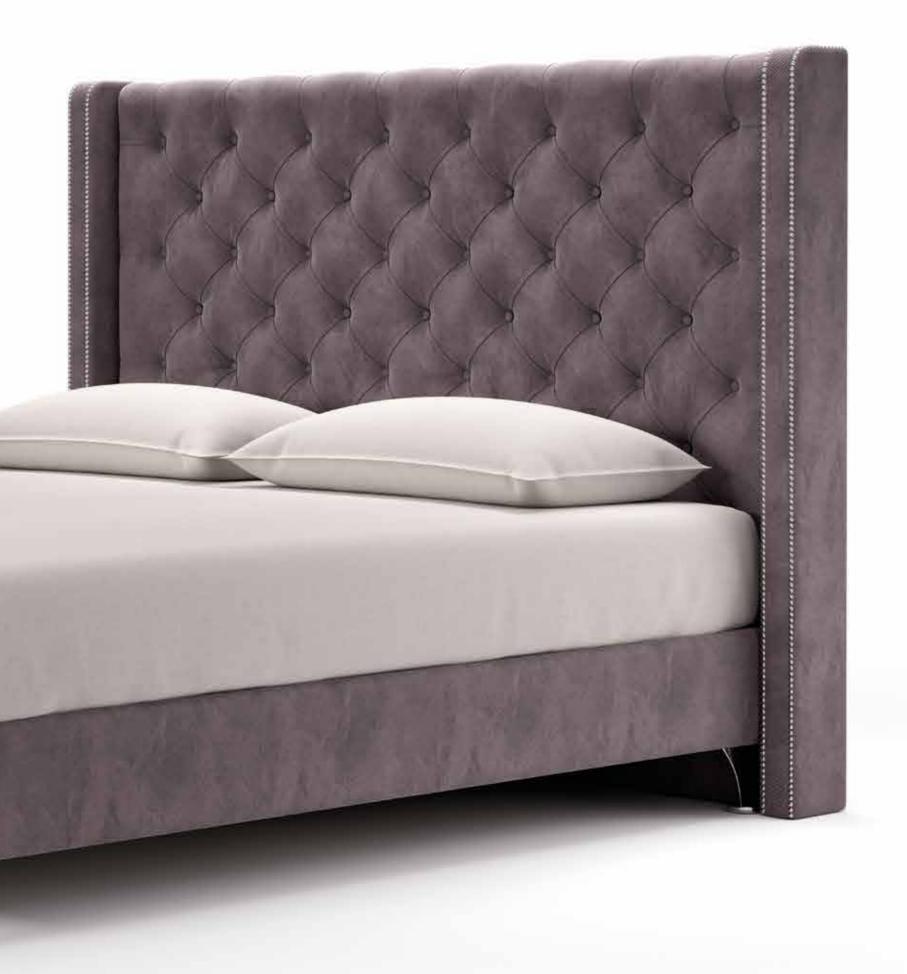

The timeless value of handmade. Made with taste by experienced craftsmen.

The dimensions are indicative of a bed that can accommodate a 160 × 200 mattress up to 25 cm height.
 Dimension deviation +/- 3 cm

### AURA

Produced in all desired dimensions.