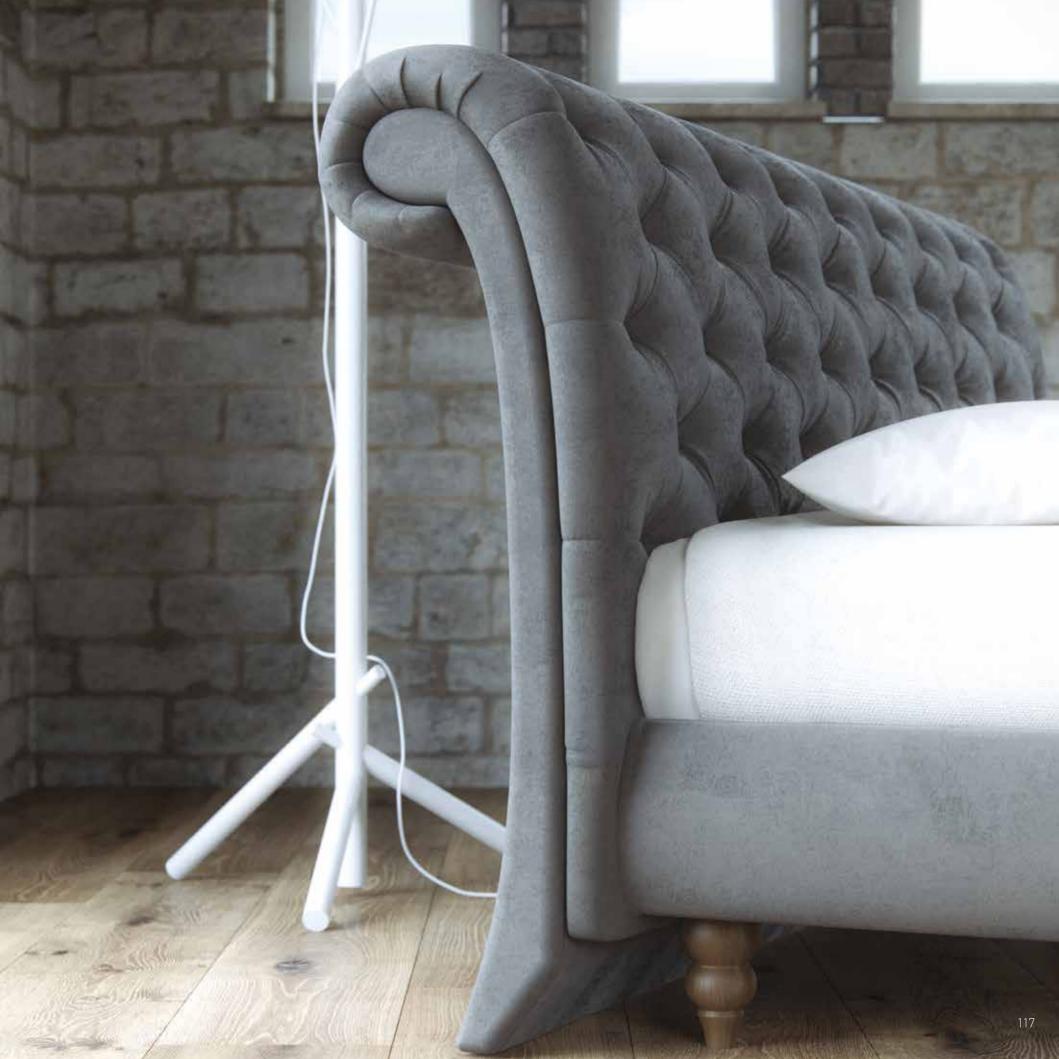

# ATHE NA

The dimensions are indicative of a bed that can accommodate a 160×200 mattress up to 25 cm height.
 Dimension deviation +/- 3 cm

#### **#athenacolor**

Produced in a wide variety of fabrics and colours.