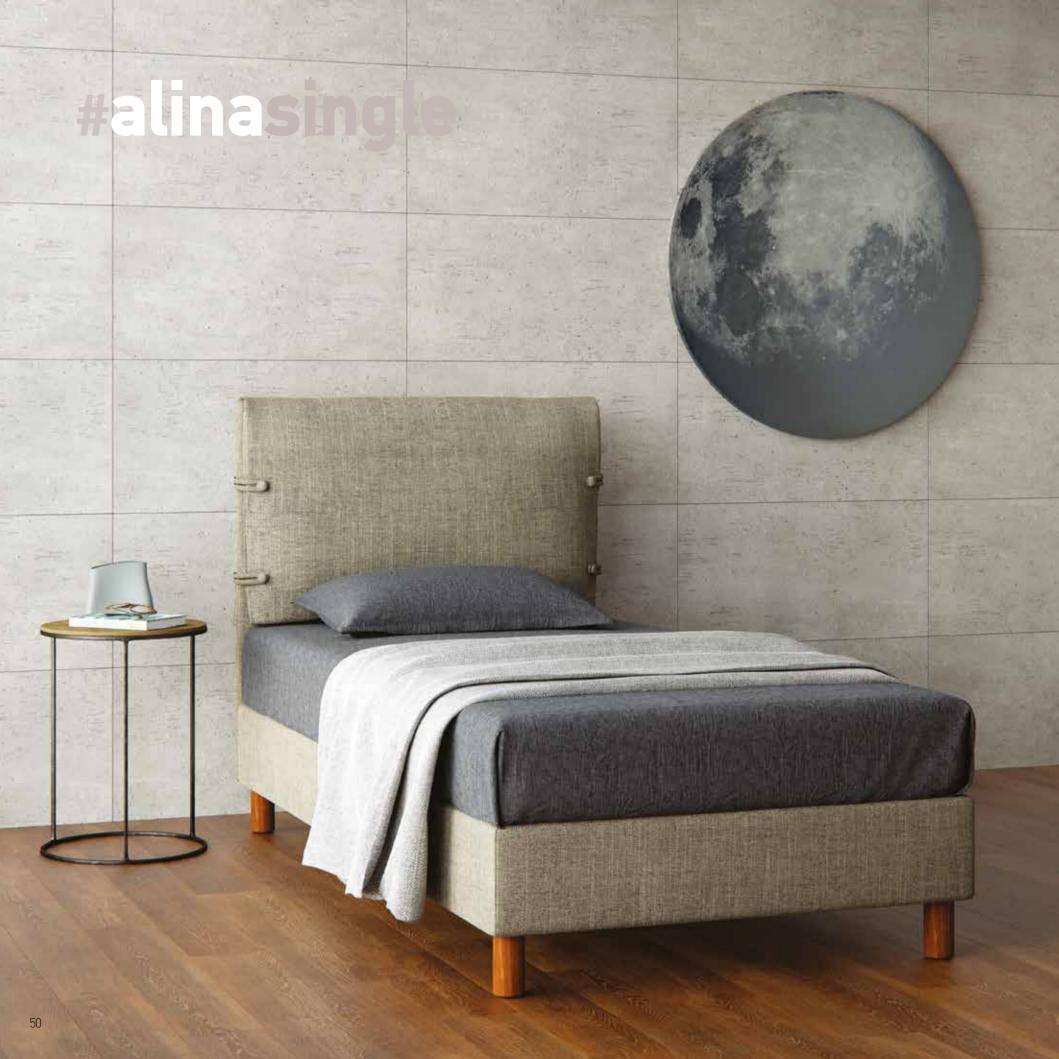

y with bed<br>dimension 160x200 cm<br>"adapts to the base 2 pcs in<br>dimension (W) 80 X (L) 200 cm"    | Available only with bed<br>dimension 180x200 cm<br>"adapts to the base 2 pcs in<br>dimension (W) 90 X (L) 200 cm"    |

#### $\leq$

Notes:

\* Beds with POCKET 7 ZONES BASE, BONNELL BASE & EASE BASE bases can adjust to A & B category bed legs. (page 242)

\* Beds with a STORAGE BASE can adjust category C bed legs and headboard heights can be modified. (page 243)

\* Beds with EXTRA BED BASE do not have legs and only a bed skirt can be adjusted - open pleat. (page 244)





The dimensions are indicative of a bed that can accommodate a 160 × 200 mattress up to 25 cm height.
 Dimension deviation +/- 3 cm







#### ALINA

Produced in all desired dimensions.



#### **#alinacolor**







### #alinaopti@ns

| MATTRESS DIMENSIONS (W x L)              | 80-90-100 cm x 200 cm                                   | 110-120-130 cm x 200 cm | 140-150-160-170 cm x 200 cm                                                                                          | 180-190-200 cm x 200 cm                                                                                              |
|------------------------------------------|---------------------------------------------------------|-------------------------|----------------------------------------------------------------------------------------------------------------------|----------------------------------------------------------------------------------------------------------------------|
| Detachable headboard fabric              |