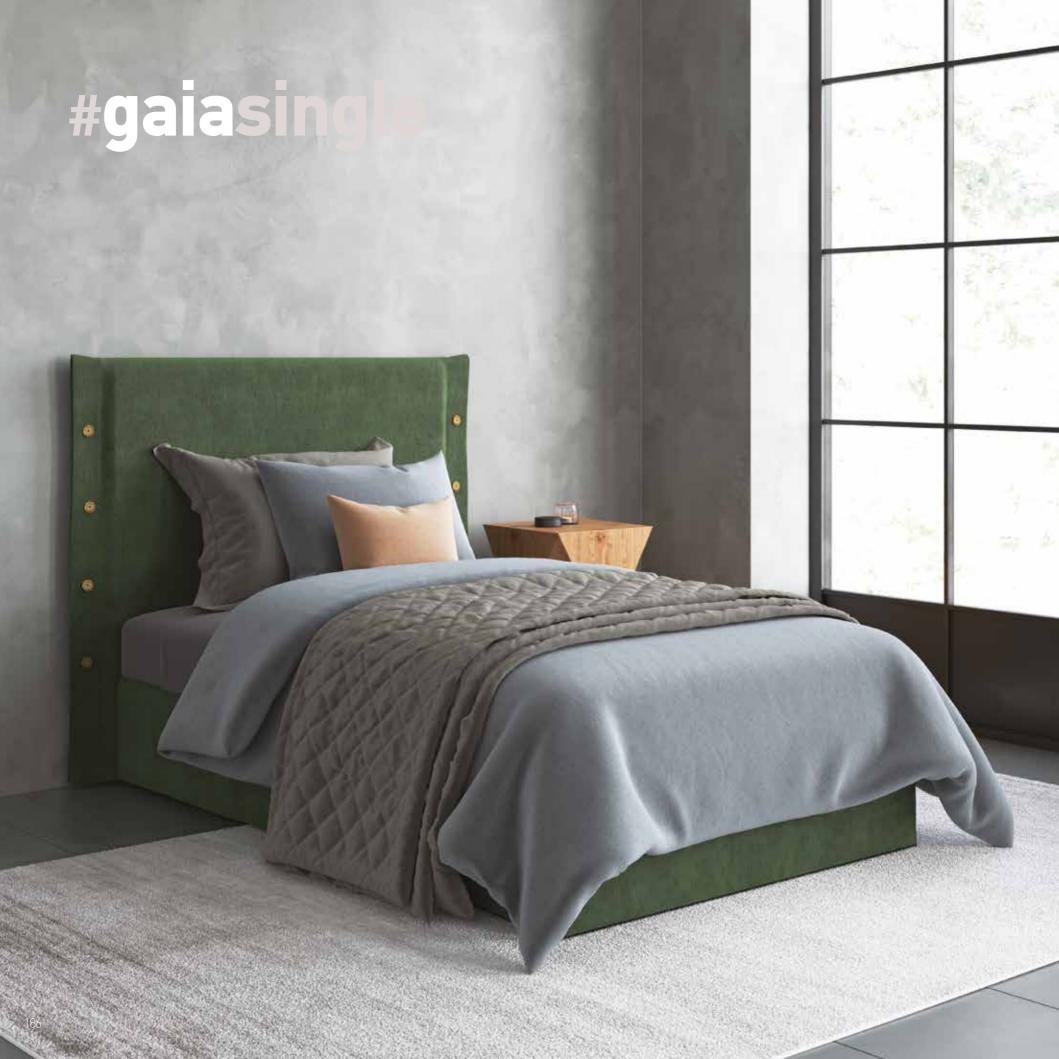

| Available only with bed<br>dimension 160x200 cm<br>"adapts to the base 2 pcs in<br>dimension (W) 80 X (L) 200 cm"    | Available only with bed<br>dimension 180x200 cm<br>"adapts to the base 2 pcs in<br>dimension (W) 90 X (L) 200 cm"    |

#### Notes:

\* Beds with POCKET 7 ZONES BASE, BONNELL BASE & EASE BASE bases can adjust to A & B category bed legs. (page 242)

\* Beds with a STORAGE BASE can adjust category C bed legs and headboard heights can be modified. (page 243)

\* Beds with EXTRA BED BASE do not have legs and only a bed skirt can be adjusted - open pleat. (page 244)





The dimensions are indicative of a bed that can accommodate a 160 × 200 mattress up to 25 cm height.
 Dimension deviation +/- 3 cm

















Produced in a wide variety of fabrics and colours.







# #gaiaopti@ns

| MATTRESS DIMENSIONS (W x L)           | 80-90-100 cm x 200 cm                                   | 110-120-130 cm x 200 cm    | 140-150-160-170 cm x 200 cm                                                                                          | 180-190-200 cm x 200 cm                                                                                              |
|---------------------------------------|---------------------------------------------------------|----------------------------|----------------------------------------------------------------------------------------------------------------------|----------------------------------------------------------------------------------------------------------------------|
| Detachable headboard fabric           | $\chec