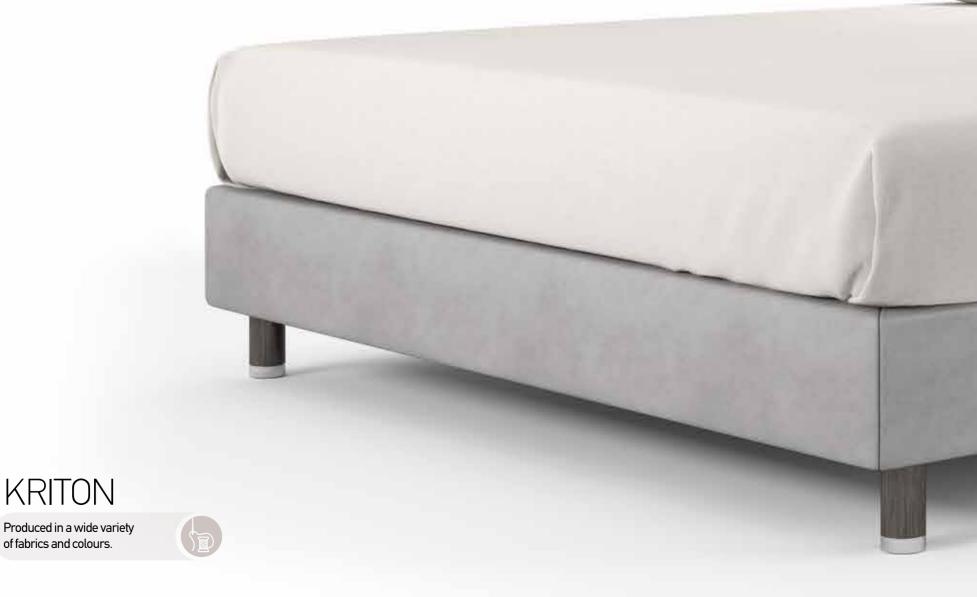

| ARMCHAIR BED DIMENSIONS<br>(width * depth * height) | 85 cm * 90 cm * 68 cm |
|-----------------------------------------------------|-----------------------|
| OUTER OPEN DIMENSION<br>(width * depth * height)    | 85cm * 226 cm * 68 cm |
| MATTRESS SIZE<br>(width * length)                   | 76 cm 🔹 194 cm        |