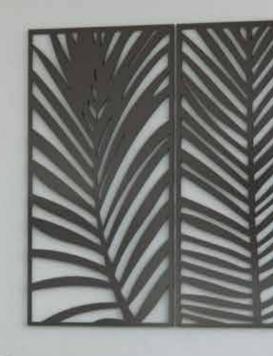

| Available only with bed<br>dimension 160x200 cm<br>"adapts to the base 2 pcs in<br>dimension (W) 80 X (L) 200 cm"    | Available only with bed<br>dimension 180x200 cm<br>"adapts to the base 2 pcs in<br>dimension (W) 90 X (L) 200 cm"    |

#### Notes:

\* Beds with POCKET 7 ZONES BASE, BONNELL BASE & EASE BASE bases can adjust to A & B category bed legs. (page 242)

\* Beds with a STORAGE BASE can adjust category C bed legs and headboard heights can be modified. (page 243)

\* Beds with EXTRA BED BASE do not have legs and only a bed skirt can be adjusted - open pleat. (page 244)

\* Dimension deviation +/- 3 cm

## ANTIGONE



The dimensions are indicative of a bed that can accommodate a 160 × 200 mattress up to 25 cm height.
 Dimension deviation +/- 3 cm



## #antigone











0)\_

### **#antigonecolor**



Produced in a wide variety of fabrics and colours.







#### #antigoneoptions

| MATTRESS DIMENSIONS (W x L)              | 80-90-100 cm x 200 cm                                   | 110-120-130 cm x 200 cm | 140-150-160-170 cm x 200 cm                                                                                          | 180-190-200 cm x 200 cm                                                                                              |
|------------------------------------------|---------------------------------------------------------|-------------------------|----------------------------------------------------------------------------------------------------------------------|-----------------------------------------------------------------