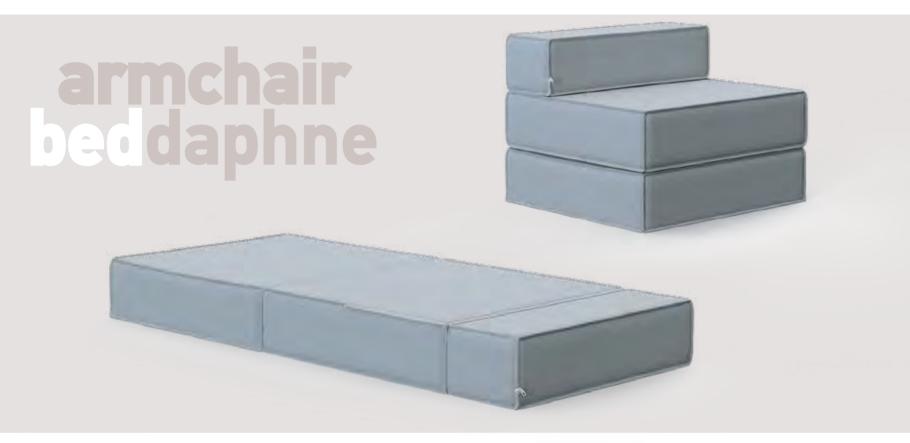

dimensions apply on arm thickness 20 cm · Ability to choose arm thickness 10-15-20 cm · Detachable fabrics · Dimension deviation +/- 3 cm.

### armchair bed

### armchair becestia





When a high aesthetic armchair is transformed into a comfortable single bed, then "ESTIA" is made. Practical and elegant, it is fast and easy to convert into a comfortable single bed offering a relaxing and restful sleep.

| ARMCHAIR BED DIMENSIONS<br>(width * depth * height) | 85 cm * 90 cm * 68 cm |
|-----------------------------------------------------|-----------------------|
| OUTER OPEN DIMENSION<br>(width * depth * height)    | 85cm * 226 cm * 68 cm |
| MATTRESS SIZE<br>(width * length)                   | 76 cm 🔹 194 cm        |

· Detachable fabrics · Dimension deviation +/- 2 cm

### armchair bed





Design is more valuable when you can combine it with smart functionality. Practical and comfortable armchair, easily converted into single bed.



· Detachable fabrics · Dimension deviation +/- 2 cm

### bed stool

## bed stoolismini



Discover Ismini a stool of unique aesthetic that hides much more inside. In fact, it hides a comfortable single bed of excellent quality and great comfort!

| BED STOOL DIMENSIONS<br>(width * depth * height) | 75 cm * 75 cm * 45 cm  | 85 cm * 75 cm * 45 cm  |
|--------------------------------------------------|------------------------|------------------------|
| OUTER OPEN DIMENSION<br>(width * depth * height) | 75 cm * 198 cm * 45 cm | 85 cm * 198 cm * 45 cm |
| MATTRESS SIZE<br>(width * length)                | 75 cm * 198 cm         | 85 cm * 198 cm