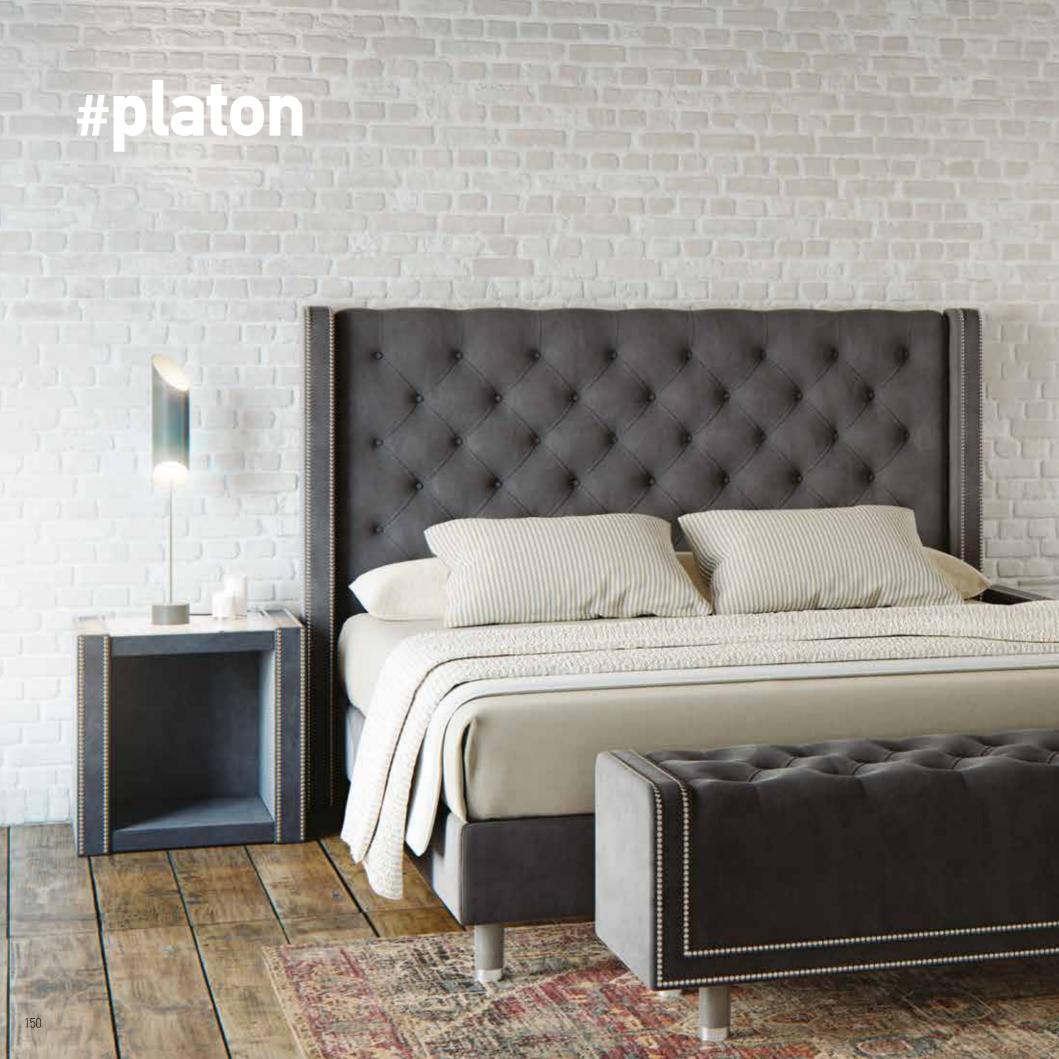

y<br>in dimension<br>(W) 80 & 90 x (L) 200 | -                       | Available only with bed<br>dimension 160x200 cm<br>"adapts to the base 2 pcs in<br>dimension (W) 80 X (L) 200 cm"    | Available only with bed<br>dimension 180x200 cm<br>"adapts to the base 2 pcs in<br>dimension (W) 90 X (L) 200 cm"    |

#### <u>Notes:</u>

\* Beds with POCKET 7 ZONES BASE, BONNELL BASE & EASE BASE bases can adjust to A & B category bed legs. (page 242)

\* Beds with a STORAGE BASE can adjust category C bed legs and headboard heights can be modified. (page 243)

\* Beds with EXTRA BED BASE do not have legs and only a bed skirt can be adjusted - open pleat. (page 244)





The dimensions are indicative of a bed that can accommodate a 160×200 mattress up to 25 cm height.
 Dimension deviation +/- 3 cm







## PLATON 0\_\_\_\_

Produced in all desired dimensions.







Produced in a wide variety of fabrics and colours.





# platonsingle

154

## #platonopti@ns

| MATTRESS DIMENSIONS (W x L)              | 80-90-100 cm x 200 cm                                   | 110-120-130 cm x 200 cm | 140-150-160-170 cm x 200 cm                                                                                          | 180-190-200 cm x 200 cm                                                                                              |
|------------------------------------------|---------------------------------------------------------|-------------------------|----------------------------------------------------------------------------------------------------------------------|----------------------