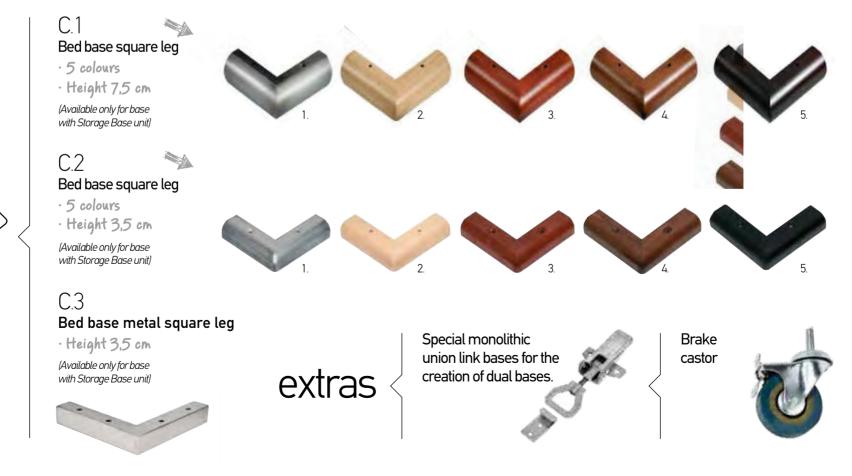

#### <u>Notes:</u>

\* Beds with POCKET 7 ZONES BASE, BONNELL BASE & EASE BASE bases can adjust to A & B category bed legs. (page 242)

\* Beds with a STORAGE BASE can adjust category C bed legs and headboard heights can be modified. (page 243)

#### S Notes:

\* Beds with POCKET 7 ZONES BASE, BONNELL BASE & EASE BASE bases can adjust to A & B category bed legs. (page 242)

\* Beds with a STORAGE BASE can adjust category C bed legs and headboard heights can be modified. (page 243)

#### Notes:

\* Beds with POCKET 7 ZONES BASE, BONNELL BASE & EASE BASE bases can adjust to A & B category bed legs. (page 242)

\* Beds with a STORAGE BASE can adjust category C bed legs and headboard heights can be modified. (page 243)

#### $\leq$

Notes:

\* Beds with POCKET 7 ZONES BASE, BONNELL BASE & EASE BASE bases can adjust to A & B category bed legs. (page 242)

\* Beds with a STORAGE BASE can adjust category C bed legs and headboard heights can be modified. (page 243)

#### 3

Notes:

\* Beds with POCKET 7 ZONES BASE, BONNELL BASE & EASE BASE bases can adjust to A & B category bed legs. (page 242)

\* Beds with a STORAGE BASE can adjust category C bed legs and headboard heights can be modified. (page 243)

#### Notes:

\* Beds with POCKET 7 ZONES BASE, BONNELL BASE & EASE BASE bases can adjust to A & B category bed legs. (page 242)

The dimensions are indicative of a bed that can accommodate a 160 × 200 mattress up to 25 cm height.
 Dimension deviation +/- 3 cm