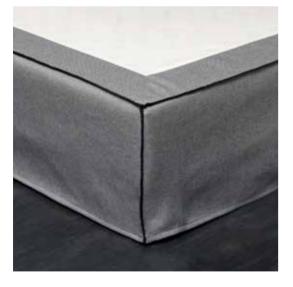

ss without springs
- Special for people with mobility difficulties Available in dimensions 80x200 & 90x200cm



Base bed with electric reclining mechanisms that adapts to beds by replacing the common boards.

It has 28 dense orthopedic birch planks which are supported by double rubber side joints.

FEATURES





### ino

The wooden legs of the bases and the beds are made of solid beech wood and are available in different designs and colour shades..

C'

Series





01 Bed skirt with open pleat and decorative cord





02 Bed skirt with open pleat and decorative button

03 Bed skirt with open pleat





They cover all 4 sides of the base with no headboard. In case of headboard adjustment they cover the 3 open sides. \*There is the possibility of a different sewing option of the bed skirt.



04 Bed skirt with stitch cutter 05 Bed skirt closed





06 Simple bed skirt

### Comfort &

sofa bed

As experienced bed makers and experts in true sleep comfort, we apply the same rigorous standards to the process of designing and manufacturing sofas.

### flexibility

Using high technological inner mechanisms, we ensure maximum construction quality.

### sofa bed with sliding mechanism





A bed that has nothing to envy from this sofa. The sofa bed offers the absolute comfort of a double bed or the use of two single beds and the aesthetic superiority of a three-seat sofa

| SOFA BED DIMENSIONS<br>(width * depth * height)  | 206 cm * 88 cm * 92 cm                                                    | 206 cm * 98 cm * 92 cm                                                      |
|-------