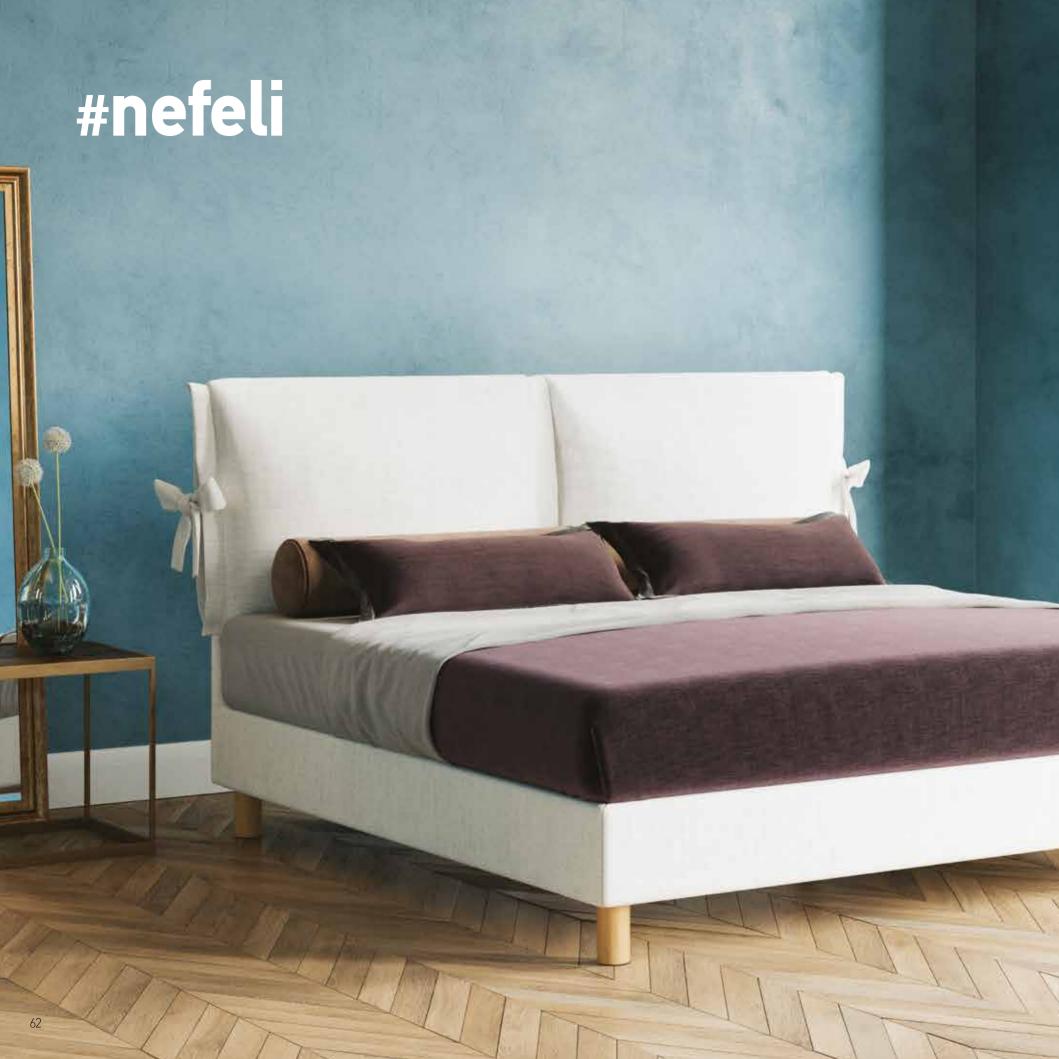

#### **#nefelicolor**

## #nefelisingle

THAN

### #nefelioptions

| MATTRESS DIMENSIONS (W x L)              | 80-90-100 cm x 200 cm                                   | 110-120-130 cm x 200 cm | 140-150-160-170 cm x 200 cm                                                                                          | 180-190-200 cm x 200 cm                                                                                              |
|------------------------------------------|---------------------------------------------------------|-------------------------|----------------------------------------------------------------------------------------------------------------------|----------------------------------------------------------------------------------------------------------------------|
| Detachable headboard fabric              | Only with pillow                                        | Only with pillow        | Only with pillows                                                                                                    | Only with pillows                                                                                                    |
| Detachable base fabric                   | $\checkmark$                                            | $\checkmark$            | $\checkmark$                                                                                                         | $\checkmark$                                                                                                         |
| Fabric or leather option                 | $\checkmark$                                            | $\checkmark$            | $\checkmark$                                                                                                         | $\checkmark$                                                                                                         |
| Leg option                               | $\checkmark$                                            | $\checkmark$            | $\checkmark$                                                                                                         | $\checkmark$                                                                                                         |
| Bed skirt option                         | $\checkmark$                                            | $\checkmark$            | $\checkmark$                                                                                                         | $\checkmark$                                                                                                         |
| POCKET 7 ZONES<br>base option            | $\checkmark$                                            | $\checkmark$            | $\checkmark$                                                                                                         | $\checkmark$                                                                                                         |
| BONNELL base option                      | $\checkmark$                                            | $\checkmark$            | $\checkmark$                                                                                                         | $\checkmark$                                                                                                         |
| EASE base option                         | $\checkmark$                                            | $\checkmark$            | $\checkmark$                                                                                                         | $\checkmark$                                                                                                         |
| STORAGE base option                      | $\checkmark$                                            | $\checkmark$            | $\checkmark$                                                                                                         | $\checkmark$                                                                                                         |
| EXTRA BED base option                    | $\checkmark$                                            | -                       | -                                                                                                                    | -                                                                                                                    |
| RELAX SYSTEM SUPPORT<br>base option      | Available only<br>in dimension<br>(W) 80 & 90 x (L) 200 | -                       | Available only with bed<br>dimension 160x200 cm<br>"adapts to the base<br>2 pcs in dimension<br>(W) 80 X (L) 200 cm" | Available only with bed<br>dimension 180x200 cm<br>"adapts to the base<br>2 pcs in dimension<br>(W) 90 X (L) 200 cm" |
| RELAX SYSTEM SUPPORT PLUS<br>base option | Available only<br>in dimension<br>(W) 80 & 90 x (L) 200 | -                       | Available only with bed<br>dimension 160x200 cm<br>"adapts to the base 2 pcs in<br>dimension (W) 80 X (L) 200 cm"    | Available only with bed<br>dimension 180x200 cm<br>"adapts to the base 2 pcs in<br>dimension (W) 90 X (L) 200 cm"    |