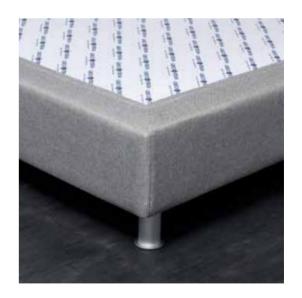

ficulties Available in dimensions 80x200 & 90x200cm



Base bed with electric reclining mechanisms that adapts to beds by replacing the common boards.

It has 28 dense orthopedic birch planks which are supported by double rubber side joints.

FEATURES





### ino

The wooden legs of the bases and the beds are made of solid beech wood and are available in different designs and colour shades..

C'

Series





01 Bed skirt with open pleat and decorative cord





02 Bed skirt with open pleat and decorative button

03 Bed skirt with open pleat





They cover all 4 sides of the base with no headboard. In case of headboard adjustment they cover the 3 open sides. \*There is the possibility of a different sewing option of the bed skirt.



04 Bed skirt with stitch cutter 05 Bed skirt closed





06 Simple bed skirt

### Comfort &

sofa bed

As experienced bed makers and experts in true sleep comfort, we apply the same rigorous standards to the process of designing and manufacturing sofas.

### flexibility

Using high technological inner mechanisms, we ensure maximum construction quality.

### sofa bed with sliding mechanism





A bed that has nothing to envy from this sofa. The sofa bed offers the absolute comfort of a double bed or the use of two single beds and the aesthetic superiority of a three-seat sofa

| SOFA BED DIMENSIONS<br>(width * depth * height)  | 206 cm * 88 cm * 92 cm                                                    | 206 cm * 98 cm * 92 cm                                                      |
|--------------------------------------------------|-------------