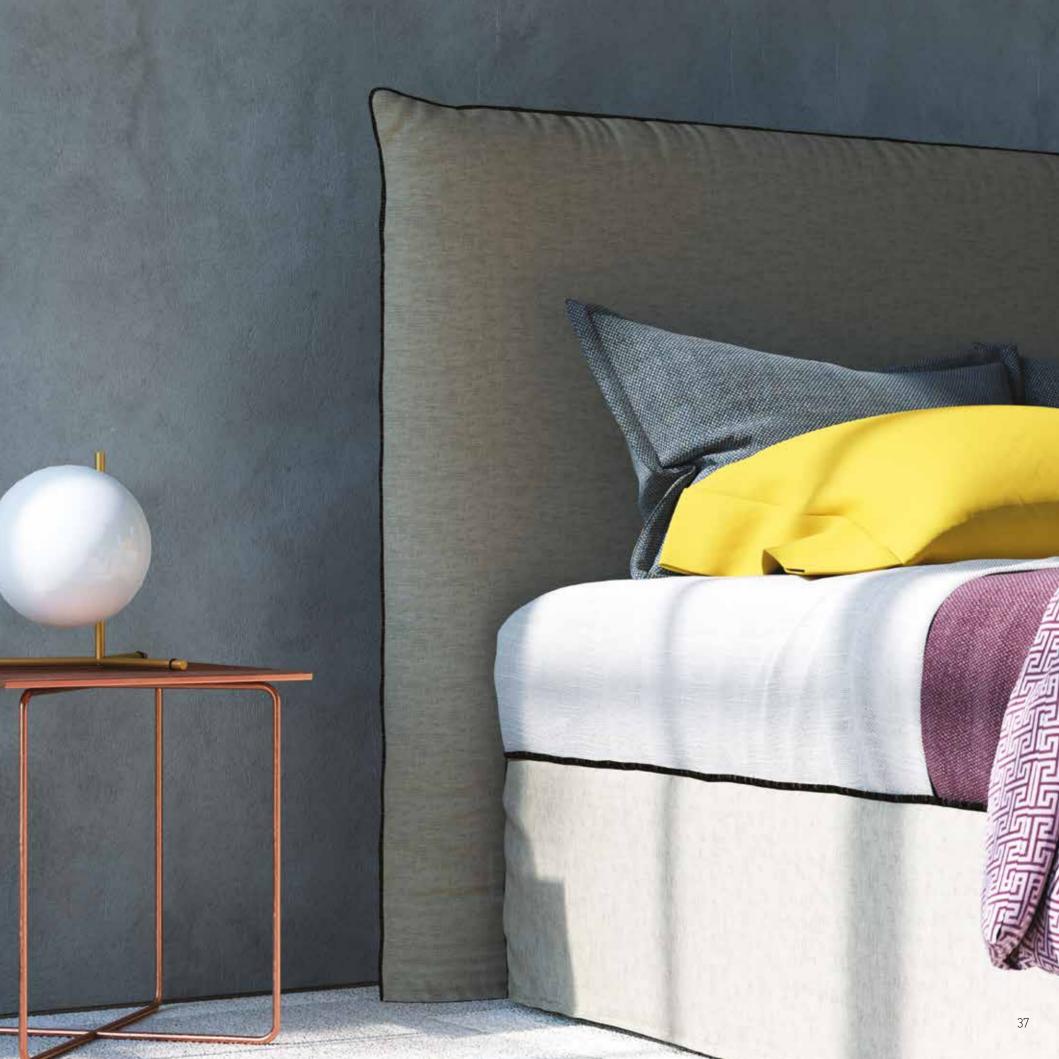

TEM SUPPORT<br>base option   | -                     | -                       | -                           | -                       |
| RELAX SYSTEM SUPPORT PLUS base option | -                     | -                       | -                           | -                       |



#### Notes:

\* Beds with POCKET 7 ZONES BASE, BONNELL BASE & EASE BASE bases can adjust to A & B category bed legs. (page 242)

\* Beds with a STORAGE BASE can adjust category C bed legs and headboard heights can be modified. (page 243)

\* Beds with EXTRA BED BASE do not have legs and only a bed skirt can be adjusted - open pleat. (page 244)

\* Dimension deviation +/- 3 cm



The dimensions are indicative of a bed that can accommodate a 160×200 mattress up to 25 cm height.
 Dimension deviation +/- 3 cm



### #kalliroi







<u>\_\_\_</u>

Produced in all desired dimensions.



#### **#kalliroicolor**





Produced in a wide variety of fabrics and colours.





## #kalliroising









### #kalliroiopti@ns

| MATTRESS DIMENSIONS (W×L)                | 80-90-100 cm x 200 cm                                   | 110-120-130 cm x 200 cm    | 140-150-160-170 cm x 200 cm                                                                                          | 180-190-200 cm x 200 cm                                                                                              |
|------------------------------------------|---------------------------------------------------------|----------------------------|-----------------------------------------------------------------------------------------