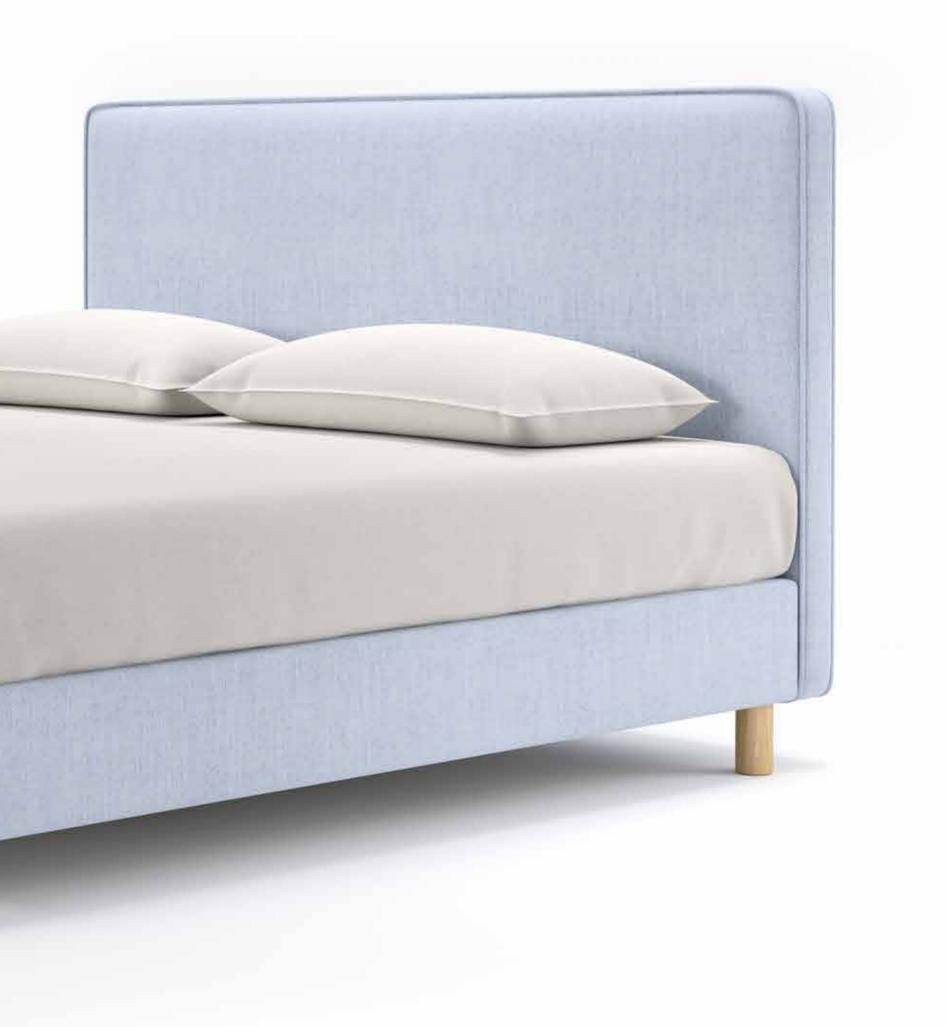

| Available only with bed<br>dimension 160x200 cm<br>"adapts to the base 2 pcs in<br>dimension (W) 80 X (L) 200 cm"    | Available only with bed<br>dimension 180x200 cm<br>"adapts to the base 2 pcs in<br>dimension (W) 90 X (L) 200 cm"    |

#### Notes:

\* Beds with POCKET 7 ZONES BASE, BONNELL BASE & EASE BASE bases can adjust to A & B category bed legs. (page 242)

\* Beds with a STORAGE BASE can adjust category C bed legs and headboard heights can be modified. (page 243)

\* Beds with EXTRA BED BASE do not have legs and only a bed skirt can be adjusted - open pleat. (page 244)





The dimensions are indicative of a bed that can accommodate a 160 × 200 mattress up to 25 cm height.
 Dimension deviation +/- 3 cm









Produced in all desired dimensions.



#### #hermescolor





## #hermessingle

TAST IS STATIST

ABCDEF Ghijklm Noporst

#### #hermesoptions

| MATTRESS DIMENSIONS (W×L)                | 80-90-100 cm x 200 cm                                   | 110-120-130 cm x 200 cm | 140-150-160-170 cm x 200 cm                                                                                          | 180-190-200 cm x 200 cm                                                                                              |
|------------------------------------------|---------------------------------------------------------|-------------------------|----------------------------------------------------------------------------------------------------------------------|--------------------------------------------------------------------------------------------------------