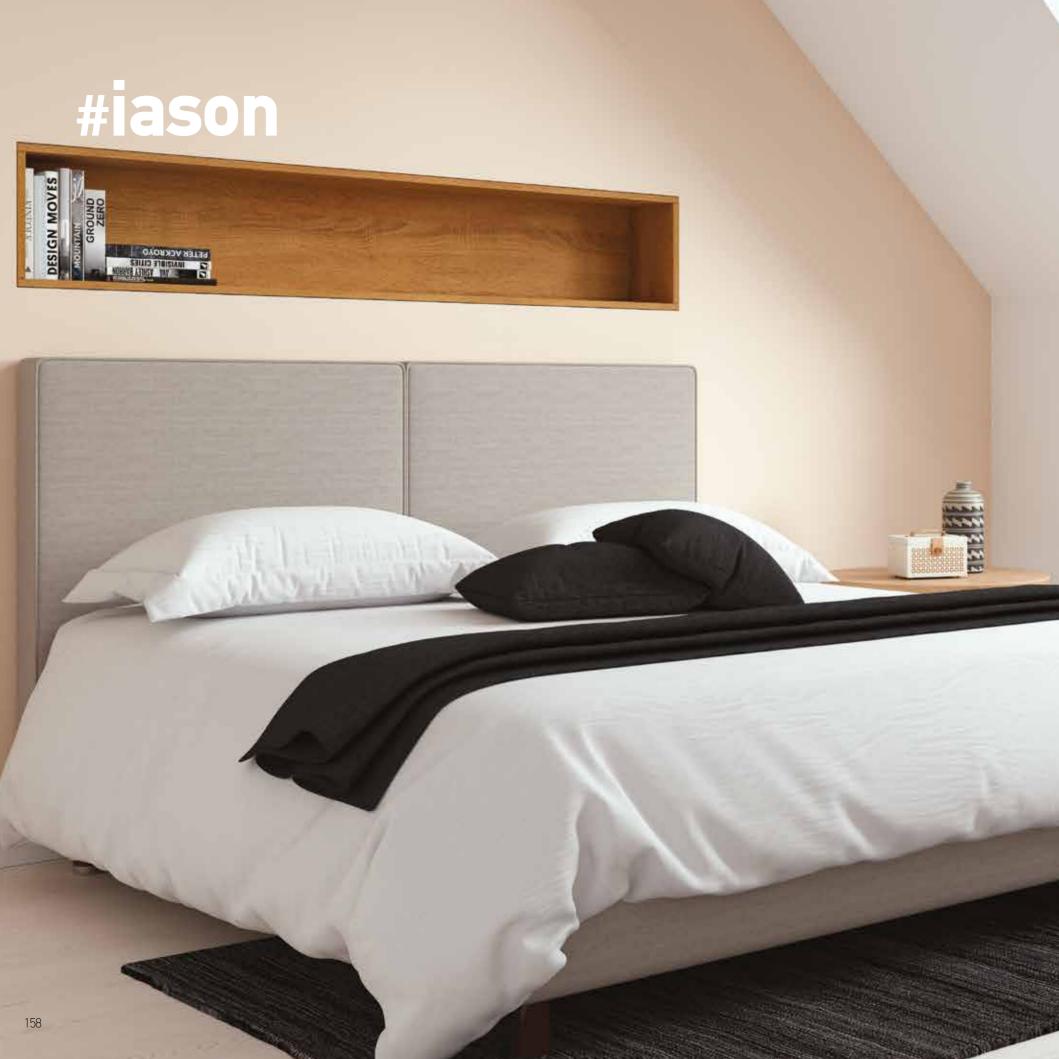

\* Dimension deviation +/- 3 cm

The dimensions are indicative of a bed that can accommodate a 160 × 200 mattress up to 25 cm height.
 Dimension deviation +/- 3 cm

Produced in all desired dimensions.

231