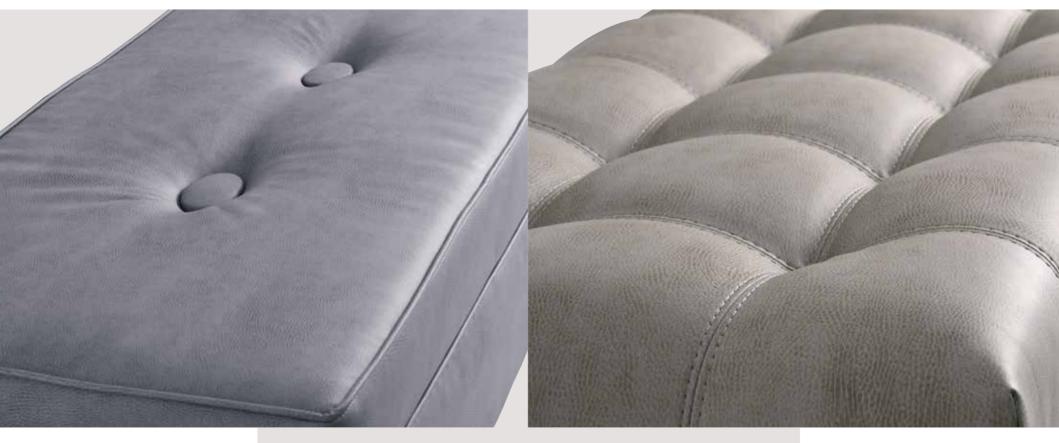

The timeless value of handmade. Made with taste by experienced craftsmen.

The dimensions are indicative of a bed that can accommodate a 160 × 200 mattress up to 25 cm height.
 Dimension deviation +/- 3 cm