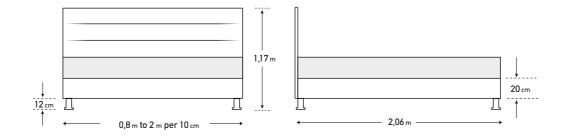

The timeless value of handmade. Made with taste by experienced craftsmen.

The dimensions are indicative of a bed that can accommodate a 160 × 200 mattress up to 25 cm height.
 Dimension deviation +/- 3 cm

### #auraoptions

| MATTRESS DIMENSIONS (W×L)                | 80-90-100 cm x 200 cm                                   | 110-120-130 cm x 200 cm | 140-150-160-170 cm x 200 cm                                                                                          | 180-190-200 cm x 200 cm                                                                                              |
|------------------------------------------|---------------------------------------------------------|-------------------------|----------------------------------------------------------------------------------------------------------------------|----------------------------------------------------------------------------------------------------------------------|
| Detachable headboard fabric              | -                                                       | -                       | -                                                                                                                    | -                                                                                                                    |
| Detachable base fabric                   | $\checkmark$                                            | $\checkmark$            | $\checkmark$                                                                                                         | $\checkmark$                                                                                                         |
| Fabric or leather option                 | $\checkmark$                                            | $\checkmark$            | $\checkmark$                                                                                                         | $\checkmark$                                                                                                         |
| Leg option                               | $\checkmark$                                            | $\checkmark$            | $\checkmark$                                                                                                         | $\checkmark$                                                                                                         |
| Bed skirt option                         | $\checkmark$                                            | $\checkmark$            | $\checkmark$                                                                                                         | $\checkmark$                                                                                                         |
| POCKET 7 ZONES<br>base option            | $\checkmark$                                            | $\checkmark$            | $\checkmark$                                                                                                         | $\checkmark$                                                                                                         |
| BONNELL base option                      | $\checkmark$                                            | $\checkmark$            | $\checkmark$                                                                                                         | $\checkmark$                                                                                                         |
| EASE base option                         | $\checkmark$                                            | $\checkmark$            | $\checkmark$                                                                                                         | $\checkmark$                                                                                                         |
| STORAGE base option                      | $\checkmark$                                            | $\checkmark$            | $\checkmark$                                                                                                         | $\checkmark$                                                                                                         |
| EXTRA BED base option                    | $\checkmark$                                            | -                       | -                                                                                                                    | -                                                                                                                    |
| RELAX SYSTEM SUPPORT<br>base option      | Available only<br>in dimension<br>(W) 80 & 90 x (L) 200 | -                       | Available only with bed<br>dimension 160x200 cm<br>"adapts to the base<br>2 pcs in dimension<br>(W) 80 X (L) 200 cm" | Available only with bed<br>dimension 180x200 cm<br>"adapts to the base<br>2 pcs in dimension<br>(W) 90 X (L) 200 cm" |
| RELAX SYSTEM SUPPORT PLUS<br>base option | Available only<br>in dimension<br>(W) 80 & 90 x (L) 200 | -                       | Available only with bed<br>dimension 160x200 cm<br>"adapts to the base 2 pcs in<br>dimension (W) 80 X (L) 200 cm"    | Available only with bed<br>dimension 180x200 cm<br>"adapts to the base 2 pcs in<br>dimension (W) 90 X (L) 200 cm"    |

#### <u>Notes:</u>

\* Beds with POCKET 7 ZONES BASE, BONNELL BASE & EASE BASE bases can adjust to A & B category bed legs. (page 242)

\* Beds with a STORAGE BASE can adjust category C bed legs and headboard heights can be modified. (page 243)

\* Beds with EXTRA BED BASE do not have legs and only a bed skirt can be adjusted - open pleat. (page 244)

\* Dimension deviation +/- 3 cm

The dimensions are indicative of a bed that can accommodate a 160 × 200 mattress up to 25 cm height.
 Dimension deviation +/- 3 cm