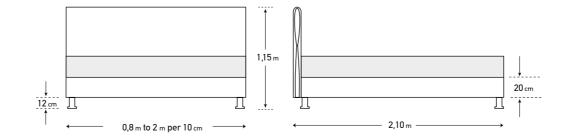

The timeless value of handmade. Made with taste by experienced craftsmen.

The dimensions are indicative of a bed that can accommodate a 160 × 200 mattress up to 25 cm height.
 Dimension deviation +/- 3 cm