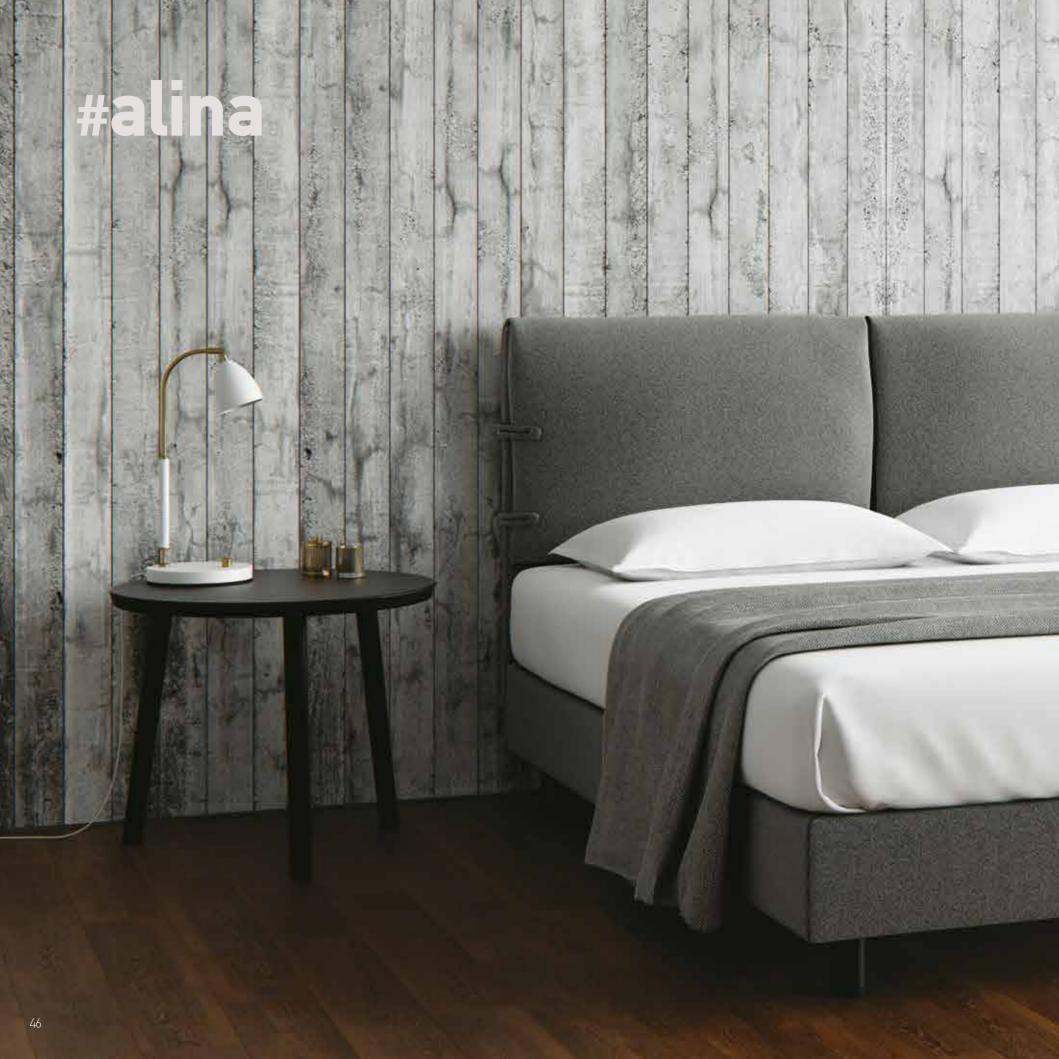

n dimension<br>(W) 80 & 90 x (L) 200 | -                          | Available only with bed<br>dimension 160x200 cm<br>"adapts to the base 2 pcs in<br>dimension (W) 80 X (L) 200 cm"    | Available only with bed<br>dimension 180x200 cm<br>"adapts to the base 2 pcs in<br>dimension (W) 90 X (L) 200 cm"    |

#### $\leq$

Notes:

\* Beds with POCKET 7 ZONES BASE, BONNELL BASE & EASE BASE bases can adjust to A & B category bed legs. (page 242)

\* Beds with a STORAGE BASE can adjust category C bed legs and headboard heights can be modified. (page 243)

\* Beds with EXTRA BED BASE do not have legs and only a bed skirt can be adjusted - open pleat. (page 244)





The dimensions are indicative of a bed that can accommodate a 160 × 200 mattress up to 25 cm height.
 Dimension deviation +/- 3 cm







#### ALINA

Produced in all desired dimensions.



#### **#alinacolor**







### #alinaopti@ns

| MATTRESS DIMENSIONS (W x L)              | 80-90-100 cm x 200 cm                                   | 110-120-130 cm x 200 cm | 140-150-160-170 cm x 200 cm                                                                                          | 180-190-200 cm x 200 cm                                                                                              |
|------------------------------------------|---------------------------------------------------------|-------------------------|----------------------------------------------------------------------------------------------------------------------|------------------------------------------------------------------------------------