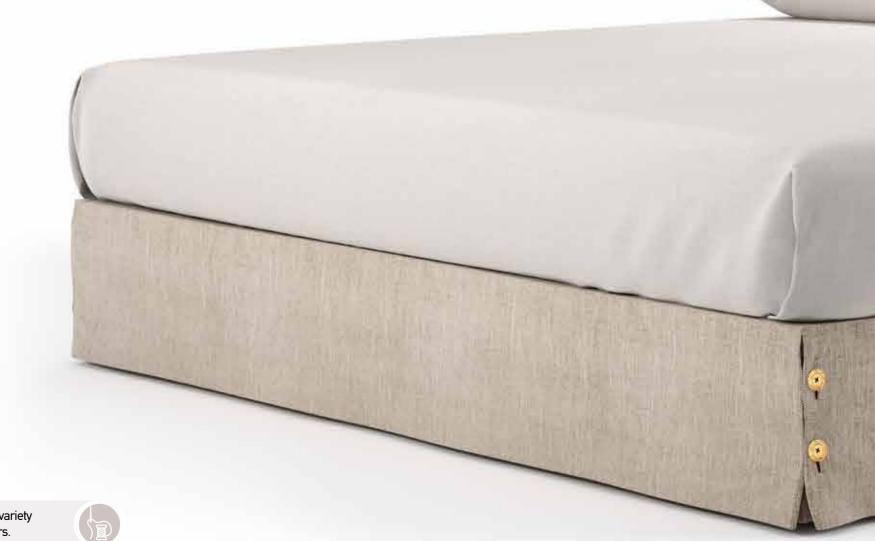

### pocket 7 zonesbase

Base height 20cm (+ foot height customer base selection) +/- deviation 1 cm due to use of natural materials

All types of bed skirts and bed legs can be adapted on the base. 1 pages. 242-245

Brake castor's wheels available on request, as well as with special links single base compound to create a double dimension . I page. 243

- FRAME Solid fir timber and base angle connection with cabins. This construction ensures excellent product quality and maximum durability over time.
- BOTTOM BASE LAYER Solid timber boards with equal spacing which allows air circulation inside the base.
- RUBBERIZED COIR LAYER The rubberized coir is a 100% natural product of high strength, derived from the extraction and processing of tropical coconut fibers, which are enriched with natural latex. It is an excellent natural material that ensures proper ventilation and antibacterial protection of the base.
- 7 ZONE POCKET SPRING UNIT 500S Unit of independent springs type 7 zone pocket springs hosted separately in cloth pouches with different support zones, allowing optimum pressure distribution and excellent anatomy. The rate of 260pcs per sq. m. is maintained
- RUBBERIZED COIR LAYER

- THERMOBOND Sterile cotton fiber insulation filter that offers the most ideal insulation over springs.
- WOOL WAD A layer of wool for a healthy sleep. It is distinguished for its strong hypoallergenic action and its thermo regulatory properties.
- PURE COTTON FABRIC Made of 100% textile fibers of vegetable origin.