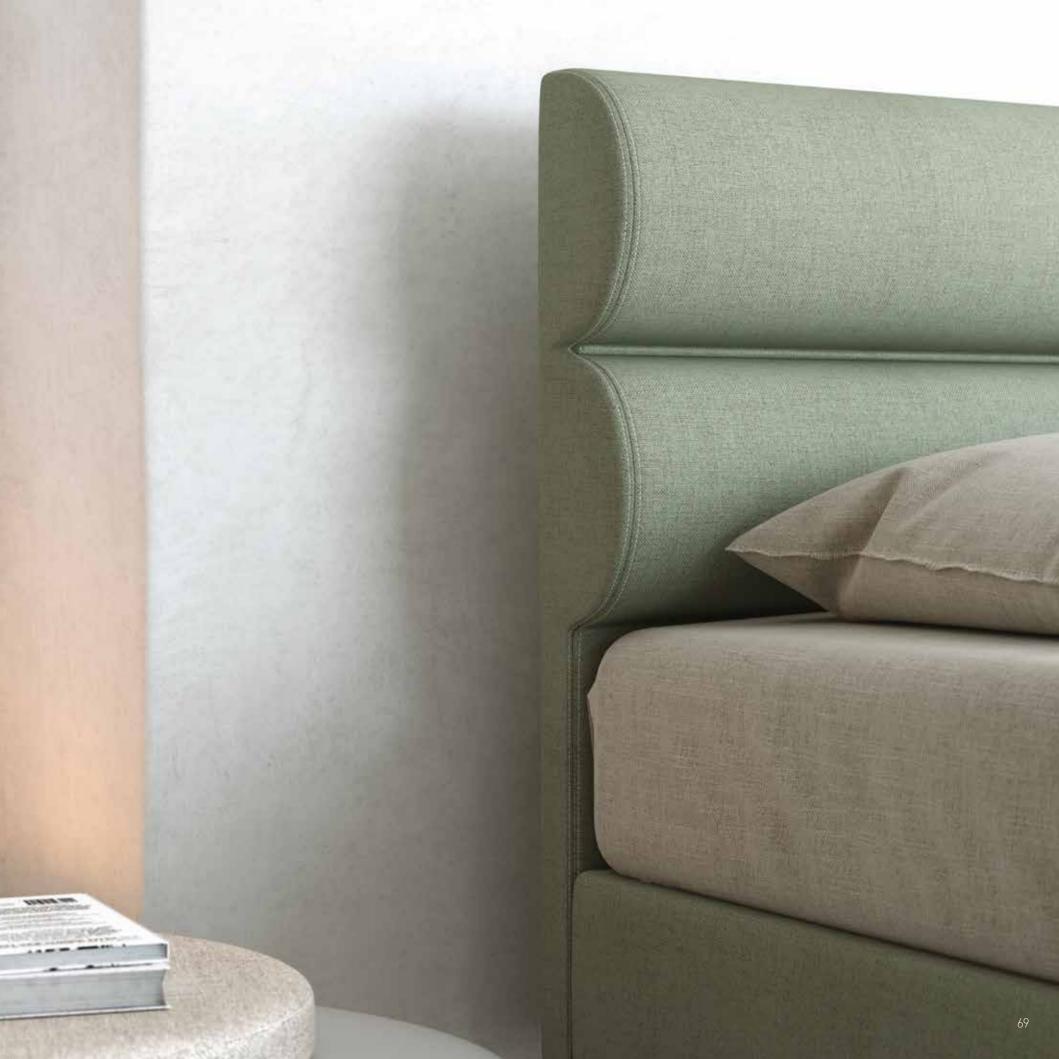

only<br>in dimension<br>(W) 80 & 90 x (L) 200 | -                       | Available only with bed<br>dimension 160x200 cm<br>"adapts to the base 2 pcs in<br>dimension (W) 80 X (L) 200 cm"    | Available only with bed<br>dimension 180x200 cm<br>"adapts to the base 2 pcs in<br>dimension (W) 90 X (L) 200 cm"    |

#### 3

Notes:

\* Beds with POCKET 7 ZONES BASE, BONNELL BASE & EASE BASE bases can adjust to A & B category bed legs. (page 242)

\* Beds with a STORAGE BASE can adjust category C bed legs and headboard heights can be modified. (page 243)

\* Beds with EXTRA BED BASE do not have legs and only a bed skirt can be adjusted - open pleat. (page 244)





The dimensions are indicative of a bed that can accommodate a 160 × 200 mattress up to 25 cm height.
 Dimension deviation +/- 3 cm









Produced in all desired dimensions.



#### **#alkistiscolor**



Produced in a wide variety of fabrics and colours.





### #alkistissingle



### #alkistisoptions

| MATTRESS DIMENSIONS (W x L)           | 80-90-100 cm x 200 cm | 110-120-130 cm x 200 cm | 140-150-160-170 cm x 200 cm | 180-190-200 cm x 200 cm |
|---------------------------------------|-----------------------|-------------------------|-----------------------------|-------------------------|
| Detachable headboard fabric           | -                     | -                       | -                           | -                       |
| Detachable base fabric                | $\checkmark$          | $\checkmark$            | $\checkmark$                | $\checkmark$            |
| Fabric or leather option