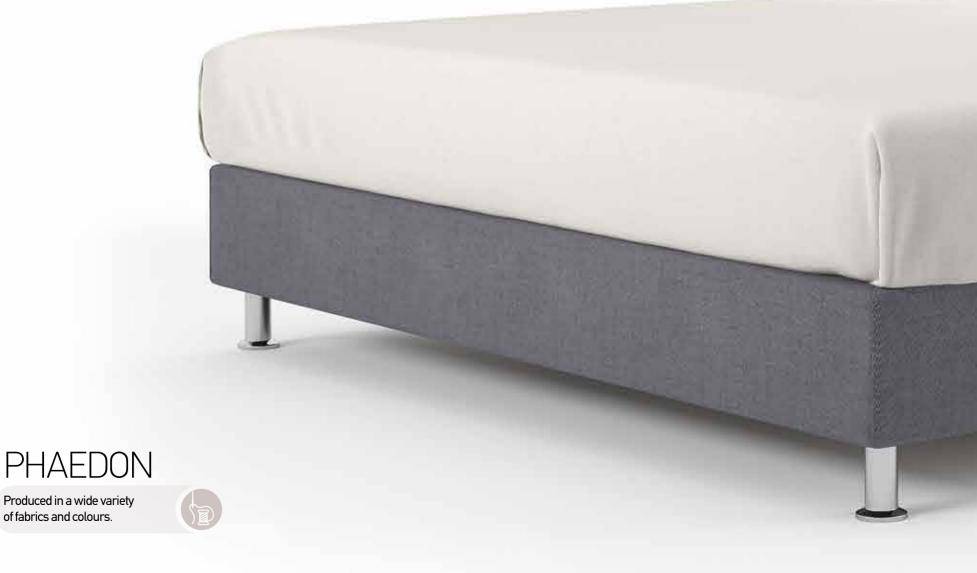

# PHAEDON

The dimensions are indicative of a bed that can accommodate a 160 × 200 mattress up to 25 cm height.
 Dimension deviation +/- 3 cm

### #auracolor

Produced in a wide variety of fabrics and colours.