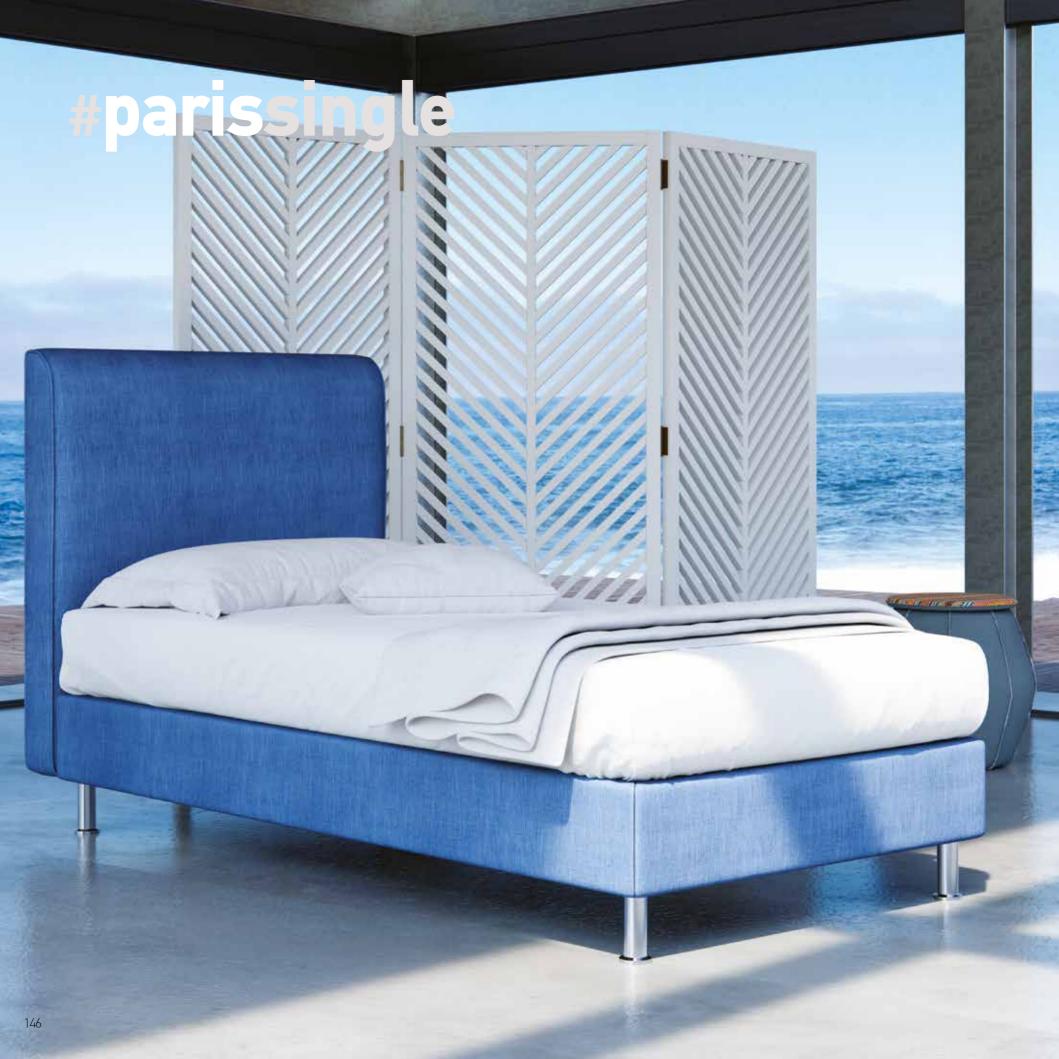

| Available only with bed<br>dimension 160x200 cm<br>"adapts to the base 2 pcs in<br>dimension (W) 80 X (L) 200 cm"    | Available only with bed<br>dimension 180x200 cm<br>"adapts to the base 2 pcs in<br>dimension (W) 90 X (L) 200 cm"    |

#### Notes:

\* Beds with POCKET 7 ZONES BASE, BONNELL BASE & EASE BASE bases can adjust to A & B category bed legs. (page 242)

\* Beds with a STORAGE BASE can adjust category C bed legs and headboard heights can be modified. (page 243)

\* Beds with EXTRA BED BASE do not have legs and only a bed skirt can be adjusted - open pleat. (page 244)

\* Dimension deviation +/- 3 cm

# PARRIS



The dimensions are indicative of a bed that can accommodate a 160 × 200 mattress up to 25 cm height.
 Dimension deviation +/- 3 cm







#### PARIS











## #parisoptions

| MATTRESS DIMENSIONS (W x L)              | 80-90-100 cm x 200 cm                                   | 110-120-130 cm x 200 cm | 140-150-160-170 cm x 200 cm                                                                                          | 180-190-200 cm x 200 cm                                                                                              |
|------------------------------------------|---------------------------------------------------------|-------------------------|----------------------------------------------------------------------------------------------------------------------|----------------------------------------------------------------------------------------------------------------------|
| Detachable headboard fabric              | -