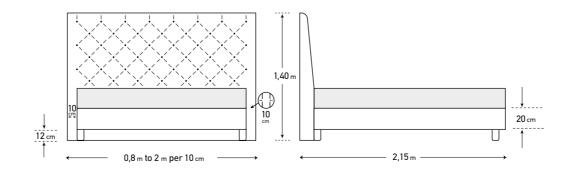

The timeless value of handmade. Made with taste by experienced craftsmen.

The dimensions are indicative of a bed that can accommodate a 160 × 200 mattress up to 25 cm height.
 Dimension deviation +/- 3 cm