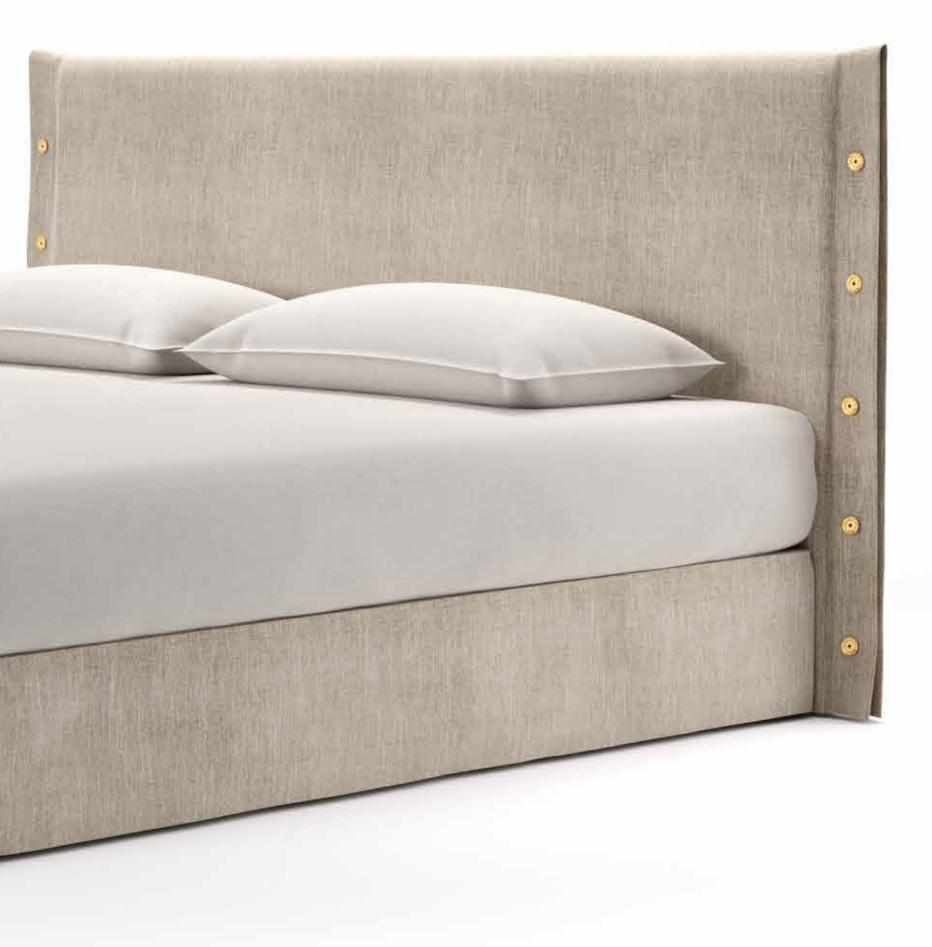

### pocket 7 zonesbase

Base height 20cm (+ foot height customer base selection) +/- deviation 1 cm due to use of natural materials

All types of bed skirts and bed legs can be adapted on the base. 1 pages. 242-245

Brake castor's wheels available on request, as well as with special links single base compound to create a double dimension . I page. 243

- FRAME Solid fir timber and base angle connection with cabins. This construction ensures excellent product quality and maximum durability over time.
- BOTTOM BASE LAYER Solid timber boards with equal spacing which allows air circulation inside the base.
- RUBBERIZED COIR LAYER The rubberized coir is a 100% natural product of high strength, derived from the extraction and processing of tropical coconut fibers, which are enriched with natural latex. It is an excellent natural material that ensures proper ventilation and antibacterial protection of the base.
- 7 ZONE POCKET SPRING UNIT 500S Unit of independent springs type 7 zone pocket springs hosted separately in cloth pouches with different support zones, allowing optimum pressure distribution and excellent anatomy. The rate of 260pcs per sq. m. is maintained
- RUBBERIZED COIR LAYER

- THERMOBOND Sterile cotton fiber insulation filter that offers the most ideal insulation over springs.
- WOOL WAD A layer of wool for a healthy sleep. It is distinguished for its strong hypoallergenic action and its thermo regulatory properties.
- PURE COTTON FABRIC Made of 100% textile fibers of vegetable origin.