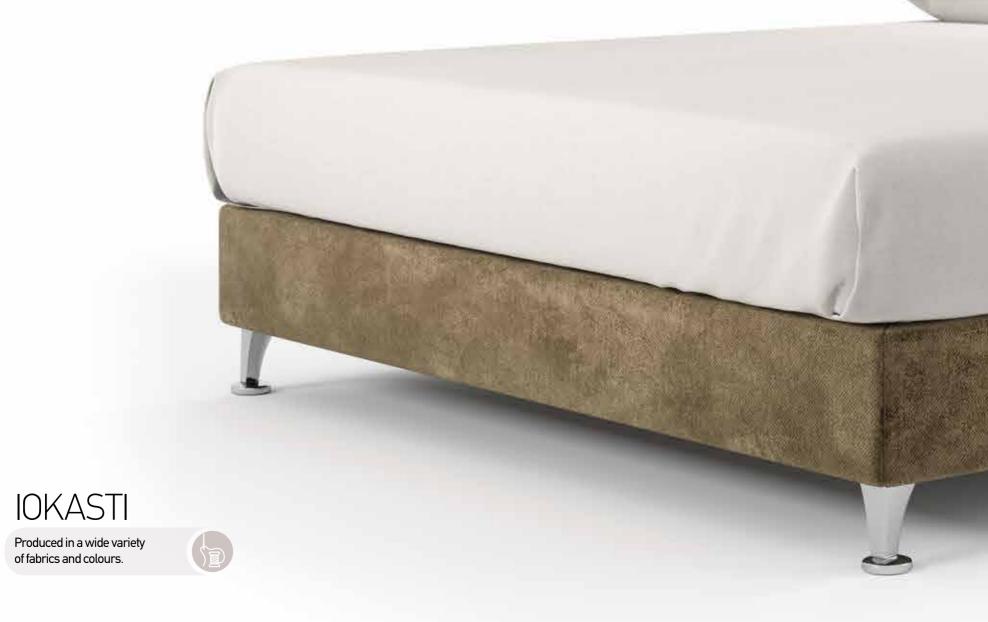

### pocket 7 zonesbase

Base height 20cm (+ foot height customer base selection) +/- deviation 1 cm due to use of natural materials

All types of bed skirts and bed legs can be adapted on the base. 1 pages. 242-245

Brake castor's wheels available on request, as well as with special links single base compound to create a double dimension . I page. 243

- FRAME Solid fir timber and base angle connection with cabins. This construction ensures excellent product quality and maximum durability over time.
- BOTTOM BASE LAYER Solid timber boards with equal spacing which allows air circulation inside the base.
- RUBBERIZED COIR LAYER The rubberized coir is a 100% natural product of high strength, derived from the extraction and processing of tropical coconut fibers, which are enriched with natural latex. It is an excellent natural material that ensures proper ventilation and antibacterial protection of the base.
- 7 ZONE POCKET SPRING UNIT 500S Unit of independent springs type 7 zone pocket springs hosted separately in cloth pouches with different support zones, allowing optimum pressure distribution and excellent anatomy. The rate of 260pcs per sq. m. is maintained
- RUBBERIZED COIR LAYER