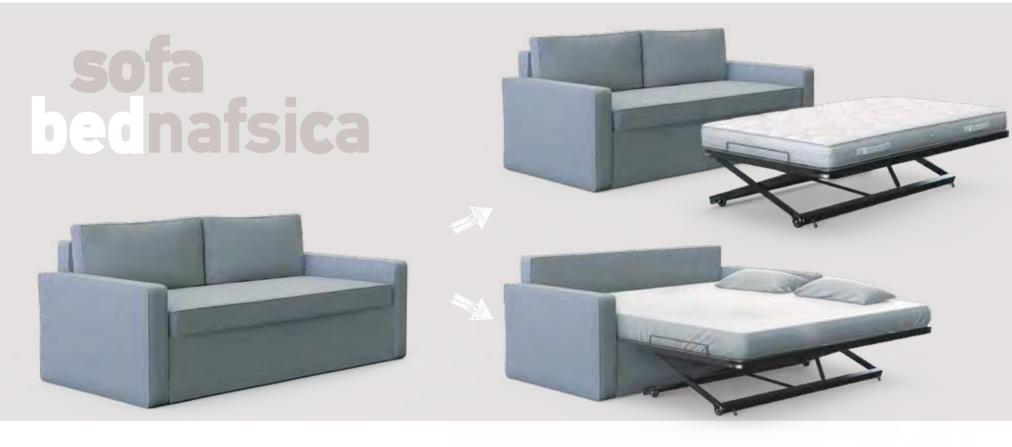

nd are available in different designs and colour shades..

C'

Series





01 Bed skirt with open pleat and decorative cord





02 Bed skirt with open pleat and decorative button

03 Bed skirt with open pleat





They cover all 4 sides of the base with no headboard. In case of headboard adjustment they cover the 3 open sides. \*There is the possibility of a different sewing option of the bed skirt.



04 Bed skirt with stitch cutter 05 Bed skirt closed





06 Simple bed skirt

### Comfort &

sofa bed

As experienced bed makers and experts in true sleep comfort, we apply the same rigorous standards to the process of designing and manufacturing sofas.

### flexibility

Using high technological inner mechanisms, we ensure maximum construction quality.

### sofa bed with sliding mechanism





A bed that has nothing to envy from this sofa. The sofa bed offers the absolute comfort of a double bed or the use of two single beds and the aesthetic superiority of a three-seat sofa

| SOFA BED DIMENSIONS<br>(width * depth * height)  | 206 cm * 88 cm * 92 cm                                                    | 206 cm * 98 cm * 92 cm                                                      |
|--------------------------------------------------|---------------------------------------------------------------------------|-----------------------------------------------------------------------------|
| OUTER OPEN DIMENSION<br>(width * depth * height) | 206 cm * 164 cm * 92 cm                                                   | 206 cm * 184 cm * 92 cm