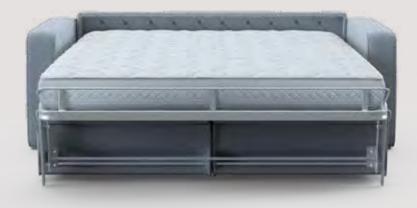

# calypsosing

### #calypsooptions

| MATTRESS DIMENSIONS (W x L)              | 80-90-100 cm x 200 cm                                   | 110-120-130 cm x 200 cm | 140-150-160-170 cm x 200 cm                                                                                          | 180-190-200 cm x 200 cm                                                                                              |
|------------------------------------------|---------------------------------------------------------|-------------------------|----------------------------------------------------------------------------------------------------------------------|----------------------------------------------------------------------------------------------------------------------|
| Detachable headboard fabric              | -                                                       | -                       | -                                                                                                                    | -                                                                                                                    |
| Detachable base fabric                   | $\checkmark$                                            | $\checkmark$            | $\checkmark$                                                                                                         | $\checkmark$                                                                                                         |
| Fabric or leather option                 | $\checkmark$                                            | $\checkmark$            | $\checkmark$                                                                                                         | $\checkmark$                                                                                                         |
| Leg option                               | $\checkmark$                                            | $\checkmark$            | $\checkmark$                                                                                                         | $\checkmark$                                                                                                         |
| Bed skirt option                         | $\checkmark$                                            | $\checkmark$            | $\checkmark$                                                                                                         | $\checkmark$                                                                                                         |
| POCKET 7 ZONES<br>base option            | $\checkmark$                                            | $\checkmark$            | $\checkmark$                                                                                                         | $\checkmark$                                                                                                         |
| BONNELL base option                      | $\checkmark$                                            | $\checkmark$            | $\checkmark$                                                                                                         | $\checkmark$                                                                                                         |
| EASE base option                         | $\checkmark$                                            | $\checkmark$            | $\checkmark$                                                                                                         | $\checkmark$                                                                                                         |
| STORAGE base option                      | $\checkmark$                                            | $\checkmark$            | $\checkmark$                                                                                                         | $\checkmark$                                                                                                         |
| EXTRA BED base option                    | $\checkmark$                                            | -                       | -                                                                                                                    | -                                                                                                                    |
| RELAX SYSTEM SUPPORT<br>base option      | Available only<br>in dimension<br>(W) 80 & 90 x (L) 200 | -                       | Available only with bed<br>dimension 160x200 cm<br>"adapts to the base<br>2 pcs in dimension<br>(W) 80 X (L) 200 cm" | Available only with bed<br>dimension 180x200 cm<br>"adapts to the base<br>2 pcs in dimension<br>(W) 90 X (L) 200 cm" |
| RELAX SYSTEM SUPPORT PLUS<br>base option | Available only<br>in dimension<br>(W) 80 & 90 x (L) 200 | -                       | Available only with bed<br>dimension 160x200 cm<br>"adapts to the base 2 pcs in<br>dimension (W) 80 X (L) 200 cm"    | Available only with bed<br>dimension 180x200 cm<br>"adapts to the base 2 pcs in<br>dimension (W) 90 X (L) 200 cm"    |