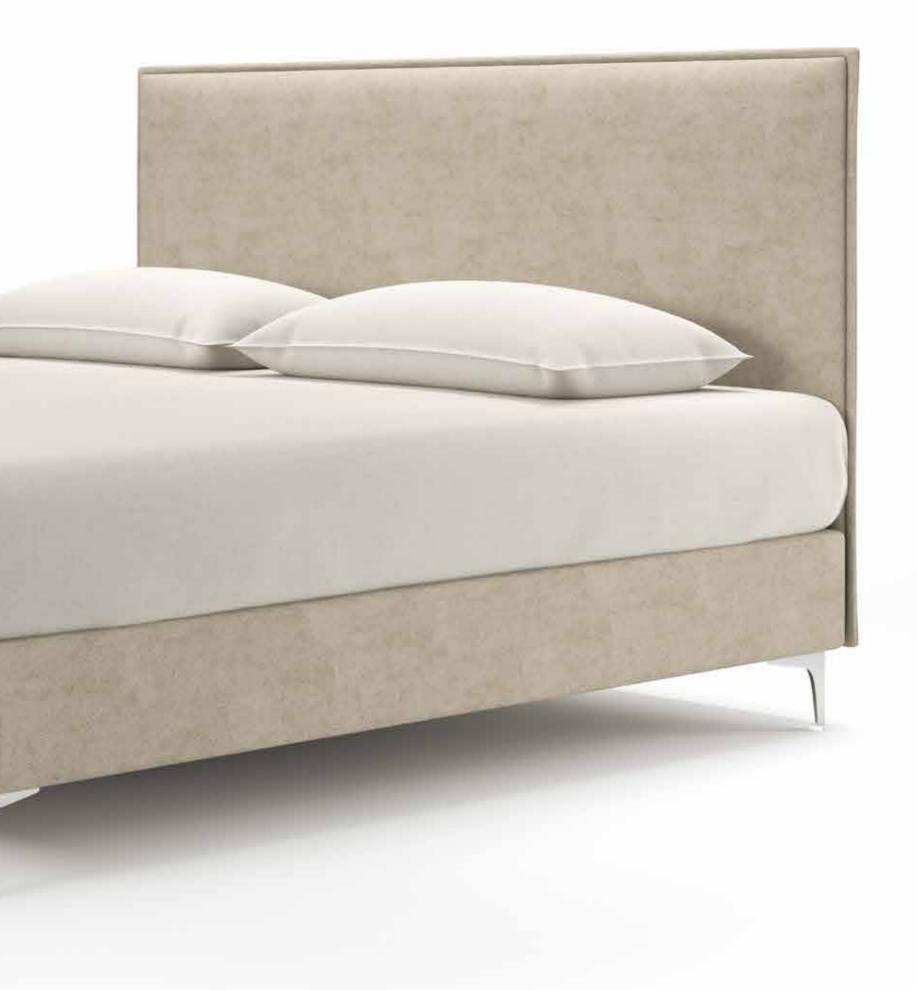

The timeless value of handmade. Made with taste by experienced craftsmen.

The dimensions are indicative of a bed that can accommodate a 160 × 200 mattress up to 25 cm height.
 Dimension deviation +/- 3 cm

### AURA

Produced in all desired dimensions.