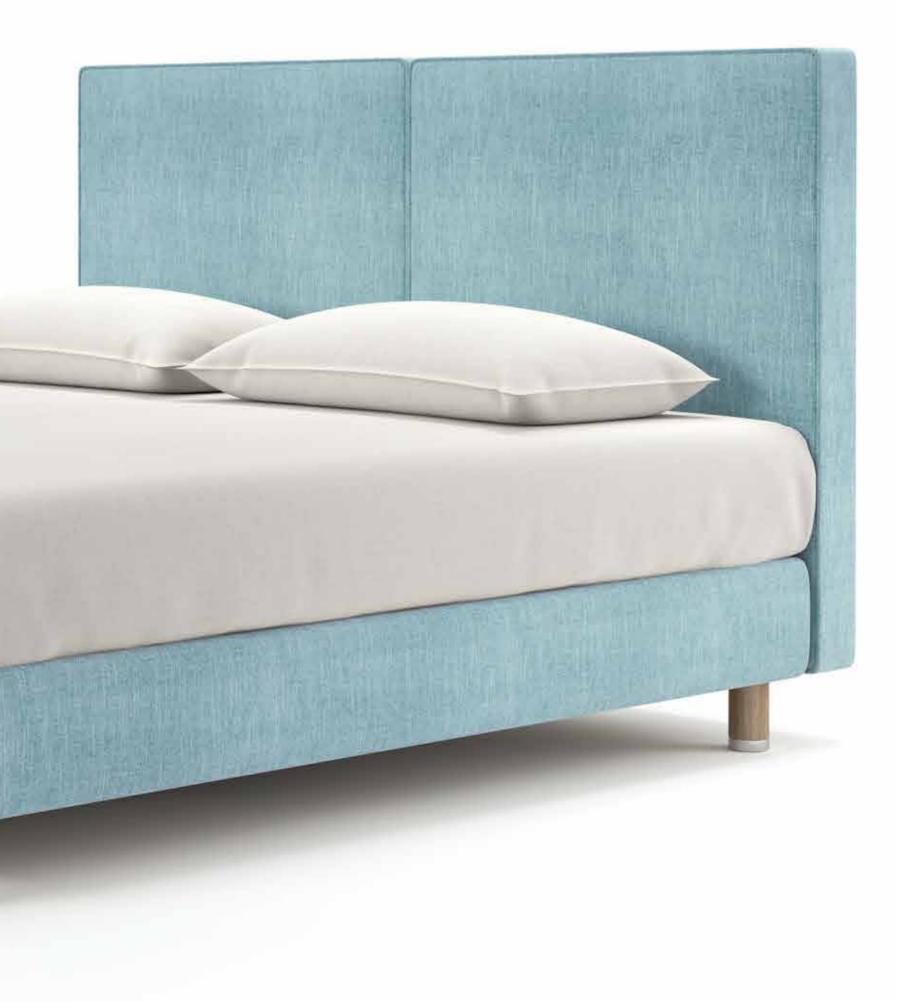

\* Dimension deviation +/- 3 cm

The dimensions are indicative of a bed that can accommodate a 160 × 200 mattress up to 25 cm height.
 Dimension deviation +/- 3 cm

Produced in all desired dimensions.

231