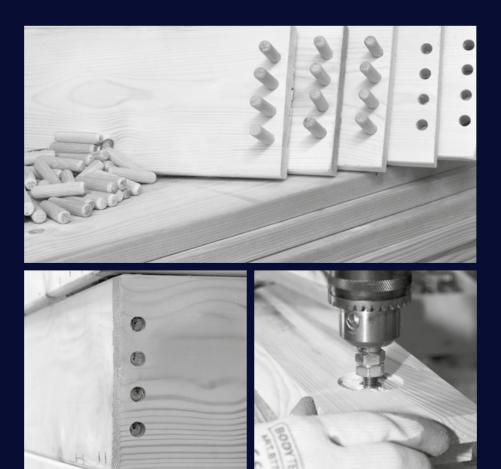

#### <u>Notes:</u>

\* Beds with POCKET 7 ZONES BASE, BONNELL BASE & EASE BASE bases can adjust to A & B category bed legs. (page 242)

\* Beds with a STORAGE BASE can adjust category C bed legs and headboard heights can be modified. (page 243)

\* Beds with EXTRA BED BASE do not have legs and only a bed skirt can be adjusted - open pleat. (page 244)

\* Dimension deviation +/- 3 cm

The dimensions are indicative of a bed that can accommodate a 160 × 200 mattress up to 25 cm height.
 Dimension deviation +/- 3 cm