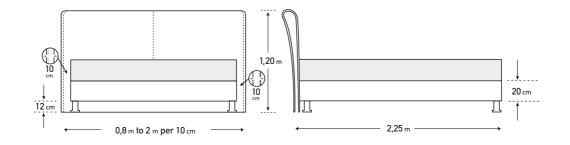

The timeless value of handmade. Made with taste by experienced craftsmen.

The dimensions are indicative of a bed that can accommodate a 160 × 200 mattress up to 25 cm height.
 Dimension deviation +/- 3 cm

\* Beds with EXTRA BED BASE do not have legs and only a bed skirt can be adjusted - open pleat. (page 244)

\* Dimension deviation +/- 3 cm

The dimensions are indicative of a bed that can accommodate a 160 × 200 mattress up to 25 cm height.
 Dimension deviation +/- 3 cm