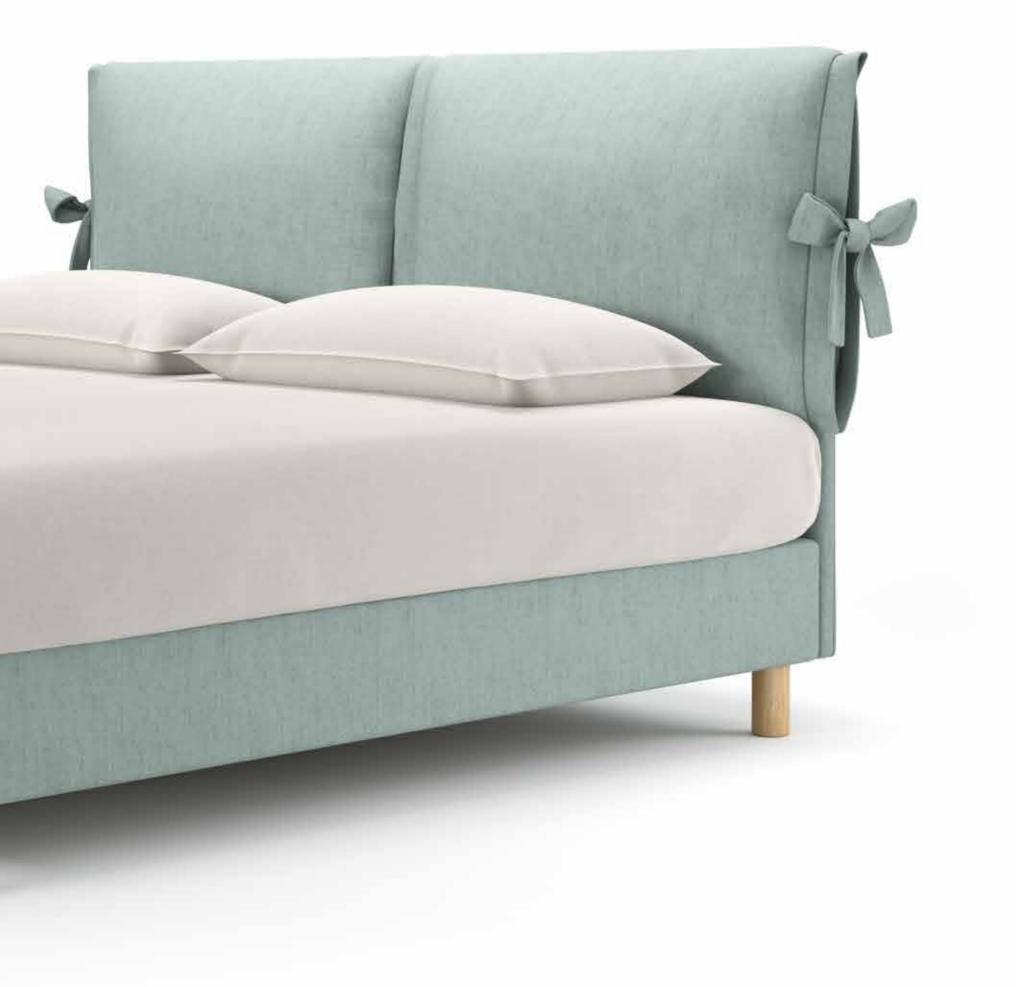

L) 200 | -                       | Available only with bed<br>dimension 160x200 cm<br>"adapts to the base 2 pcs in<br>dimension (W) 80 X (L) 200 cm"    | Available only with bed<br>dimension 180x200 cm<br>"adapts to the base 2 pcs in<br>dimension (W) 90 X (L) 200 cm"    |

#### $\leq$

Notes:

\* Beds with POCKET 7 ZONES BASE, BONNELL BASE & EASE BASE bases can adjust to A & B category bed legs. (page 242)

\* Beds with a STORAGE BASE can adjust category C bed legs and headboard heights can be modified. (page 243)

\* Beds with EXTRA BED BASE do not have legs and only a bed skirt can be adjusted - open pleat. (page 244)





The dimensions are indicative of a bed that can accommodate a 160 × 200 mattress up to 25 cm height.
 Dimension deviation +/- 3 cm











#### **#nefelicolor**





## #nefelisingle





THAN

### #nefelioptions

| MATTRESS DIMENSIONS (W x L)              | 80-90-100 cm x 200 cm                                   | 110-120-130 cm x 200 cm | 140-150-160-170 cm x 200 cm                                                                                          | 180-190-200 cm x 200 cm                                                                                              |
|------------------------------------------|---------------------------------------------------------|-------------------------|----------------------------------------------------------------------------------------------------------------------|----------------------------------------------------------------------------------------------------------------------|
| Detachable hea