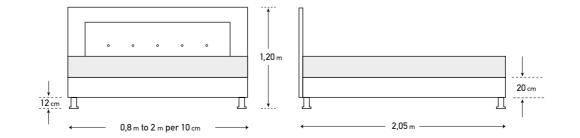

# #erofiliopti@ns

| MATTRESS DIMENSIONS (W×L)             | 80-90-100 cm x 200 cm | 110-120-130 cm x 200 cm | 140-150-160-170 cm x 200 cm | 180-190-200 cm x 200 cm |
|---------------------------------------|-----------------------|-------------------------|-----------------------------|-------------------------|
| Detachable headboard fabric           | Only with pillow      | Only with pillow        | Only with pillows           | Only with pillows       |
| Detachable base fabric                | $\checkmark$          | $\checkmark$            | $\checkmark$                | $\checkmark$            |
| Fabric or leather option              | $\checkmark$          | $\checkmark$            | $\checkmark$                | $\checkmark$            |
| Leg option                            | $\checkmark$          | $\checkmark$            | $\checkmark$                | $\checkmark$            |
| Bed skirt option                      | $\checkmark$          | $\checkmark$            | $\checkmark$                | $\checkmark$            |
| POCKET 7 ZONES<br>base option         | $\checkmark$          | $\checkmark$            | $\checkmark$                | $\checkmark$            |
| BONNELL base option                   | $\checkmark$          | $\checkmark$            | $\checkmark$                | $\checkmark$            |
| EASE base option                      | $\checkmark$          | $\checkmark$            | $\checkmark$                | $\checkmark$            |
| STORAGE base option                   | -                     | -                       | -                           | -                       |
| EXTRA BED base option                 | -                     | -                       | -                           | -                       |
| RELAX SYSTEM SUPPORT<br>base option   | -                     | -                       | -                           | -                       |
| RELAX SYSTEM SUPPORT PLUS base option | -                     | -                       | -                           | -                       |

#### Notes:

\* Beds with POCKET 7 ZONES BASE, BONNELL BASE & EASE BASE bases can adjust to A & B category bed legs. (page 242)

The dimensions are indicative of a bed that can accommodate a 160 × 200 mattress up to 25 cm height.
 Dimension deviation +/- 3 cm