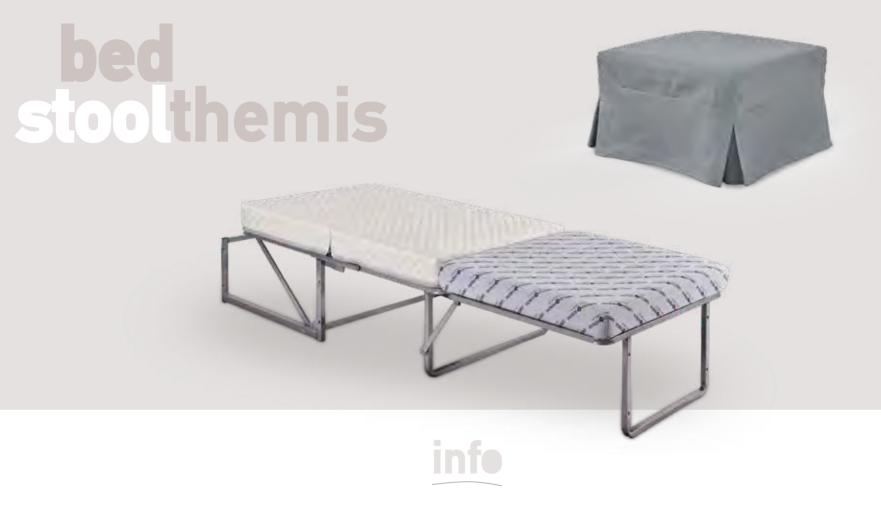

ractical and comfortable armchair, easily converted into single bed.



· Detachable fabrics · Dimension deviation +/- 2 cm

### bed stool

## bed stoolismini



Discover Ismini a stool of unique aesthetic that hides much more inside. In fact, it hides a comfortable single bed of excellent quality and great comfort!

| BED STOOL DIMENSIONS<br>(width * depth * height) | 75 cm * 75 cm * 45 cm  | 85 cm * 75 cm * 45 cm  |
|--------------------------------------------------|------------------------|------------------------|
| OUTER OPEN DIMENSION<br>(width * depth * height) | 75 cm * 198 cm * 45 cm | 85 cm * 198 cm * 45 cm |
| MATTRESS SIZE<br>(width * length)                | 75 cm * 198 cm         | 85 cm * 198 cm         |

· Detachable fabrics · Dimension deviation +/- 1 cm

### bed stool



Design is more valuable when you can combine it with smart functionality. Themis stool is the perfect solution when space capacity must be combined with excellent design and above all, with absolute comfort.

| BED STOOL DIMENSIONS<br>(width * depth * height) | 76 cm * 74 cm * 46 cm  |
|--------------------------------------------------|------------------------|
| OUTER OPEN DIMENSION<br>(width * depth * height) | 76 cm * 211 cm * 46 cm |
| MATTRESS SIZE<br>(width * length)                | 76 cm * 194 cm         |

· Detachable fabrics · Dimension deviation +/- 1 cm

### bed bench





### bed bench





Produced in a wide variety of fabrics and colours. Class A & B legs can be adjusted 1 page 242 Length 120 cm x Depth 50 cm x Height 46 cm Dimension deviation +/-1 cm.



areti



### GR