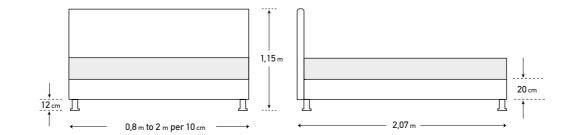

The timeless value of handmade. Made with taste by experienced craftsmen.

The dimensions are indicative of a bed that can accommodate a 160 × 200 mattress up to 25 cm height.
 Dimension deviation +/- 3 cm

### AURA

Produced in all desired dimensions.