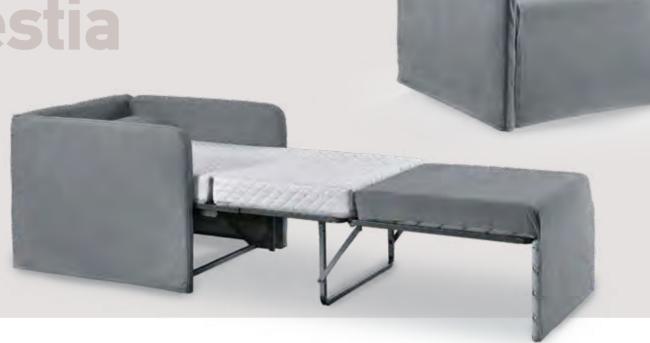

* 93 cm | 205 cm +104 cm + 93 cm  | 225 cm *104 cm *93 cm  |
|--------------------------------------------------|-------------------------|-------------------------|-------------------------|-------------------------|------------------------|
| OUTER OPEN DIMENSION<br>(width * depth * height) | 135 cm * 212 cm * 66 cm | 165 cm * 212 cm * 66 cm | 185 cm * 212 cm * 66 cm | 205 cm * 212 cm * 66 cm | 225cm * 212 cm * 66 cm |
| MATTRESS SIZE<br>(width * length)                | 73 cm * 196 cm          | 103 cm * 196 cm         | 123 cm * 196 cm         | 143 cm * 196 cm         | 163 cm * 196 cm        |

The above dimensions apply on arm thickness 20 cm · Ability to choose arm thickness 10-15-20 cm · Detachable fabrics · Dimension deviation +/- 3 cm.

### armchair bed

### armchair becestia





When a high aesthetic armchair is transformed into a comfortable single bed, then "ESTIA" is made. Practical and elegant, it is fast and easy to convert into a comfortable single bed offering a relaxing and restful sleep.

| ARMCHAIR BED DIMENSIONS<br>(width * depth * height) | 85 cm * 90 cm * 68 cm |
|-----------------------------------------------------|-----------------------|
| OUTER OPEN DIMENSION<br>(width * depth * height)    | 85cm * 226 cm * 68 cm |
| MATTRESS SIZE<br>(width * length)                   | 76 cm 🔹 194 cm        |

· Detachable fabrics · Dimension deviation +/- 2 cm

### armchair bed





Design is more valuable when you can combine it with smart functionality. Practical and comfortable armchair, easily converted into single bed.



· Detachable fabrics · Dimensi