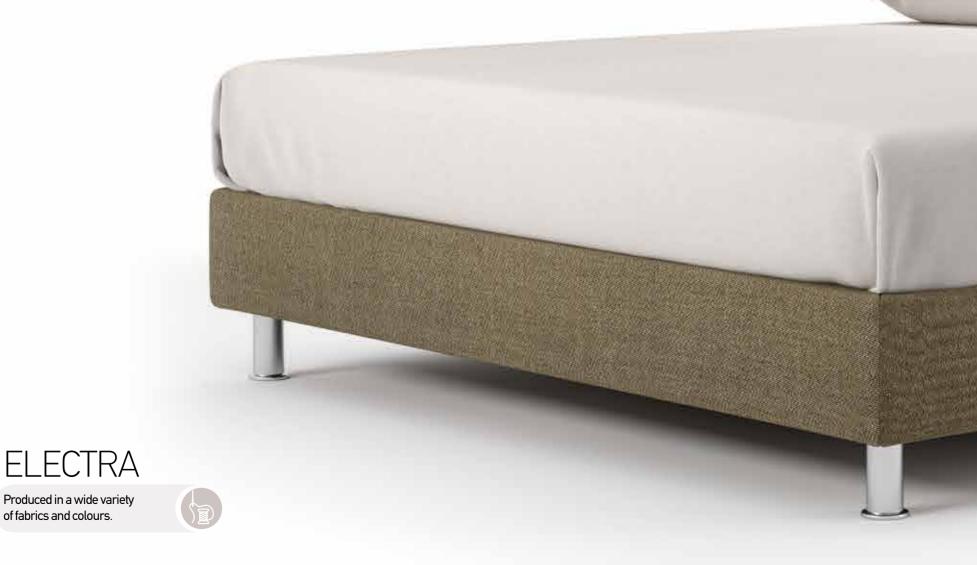

Produced in all desired dimensions.

#### **#electracolor**

### #electrasingle

### #electraoptions

| MATTRESS DIMENSIONS (W x L)              | 80-90-100 cm x 200 cm                                   | 110-120-130 cm x 200 cm | 140-150-160-170 cm x 200 cm                                                                                          | 180-190-200 cm x 200 cm                                                                                              |
|------------------------------------------|---------------------------------------------------------|-------------------------|----------------------------------------------------------------------------------------------------------------------|----------------------------------------------------------------------------------------------------------------------|
| Detachable headboard fabric              | -                                                       | -                       | -                                                                                                                    | -                                                                                                                    |
| Detachable base fabric                   | $\checkmark$                                            | $\checkmark$            | $\checkmark$                                                                                                         | $\checkmark$                                                                                                         |
| Fabric or leather option                 | $\checkmark$                                            | $\checkmark$            | $\checkmark$                                                                                                         | $\checkmark$                                                                                                         |
| Leg option                               | $\checkmark$                                            | $\checkmark$            | $\checkmark$                                                                                                         | $\checkmark$                                                                                                         |
| Bed skirt option                         | $\checkmark$                                            | $\checkmark$            | $\checkmark$                                                                                                         | $\checkmark$                                                                                                         |
| POCKET 7 ZONES<br>base option            | $\checkmark$                                            | $\checkmark$            | $\checkmark$                                                                                                         | $\checkmark$                                                                                                         |
| BONNELL base option                      | $\checkmark$                                            | $\checkmark$            | $\checkmark$                                                                                                         | $\checkmark$                                                                                                         |
| EASE base option                         | $\checkmark$                                            | $\checkmark$            | $\checkmark$                                                                                                         | $\checkmark$                                                                                                         |
| STORAGE base option                      | $\checkmark$                                            | $\checkmark$            | $\checkmark$                                                                                                         | $\checkmark$                                                                                                         |
| EXTRA BED base option                    | $\checkmark$                                            | -                       | -                                                                                                                    | -                                                                                                                    |
| RELAX SYSTEM SUPPORT<br>base option      | Available only<br>in dimension<br>(W) 80 & 90 x (L) 200 | -                       | Available only with bed<br>dimension 160x200 cm<br>"adapts to the base<br>2 pcs in dimension<br>(W) 80 X (L) 200 cm" | Available only with bed<br>dimension 180x200 cm<br>"adapts to the base<br>2 pcs in dimension<br>(W) 90 X (L) 200 cm" |
| RELAX SYSTEM SUPPORT PLUS<br>base option | Available only<br>in dimension<br>(W) 80 & 90 x (L) 200 | -                       | Available only with bed<br>dimension 160x200 cm<br>"adapts to the base 2 pcs in<br>dimension (W) 80 X (L) 200 cm"    | Available only with bed<br>dimension 180x200 cm<br>"adapts to the base 2 pcs in<br>dimension (W) 90 X (L) 200 cm"    |