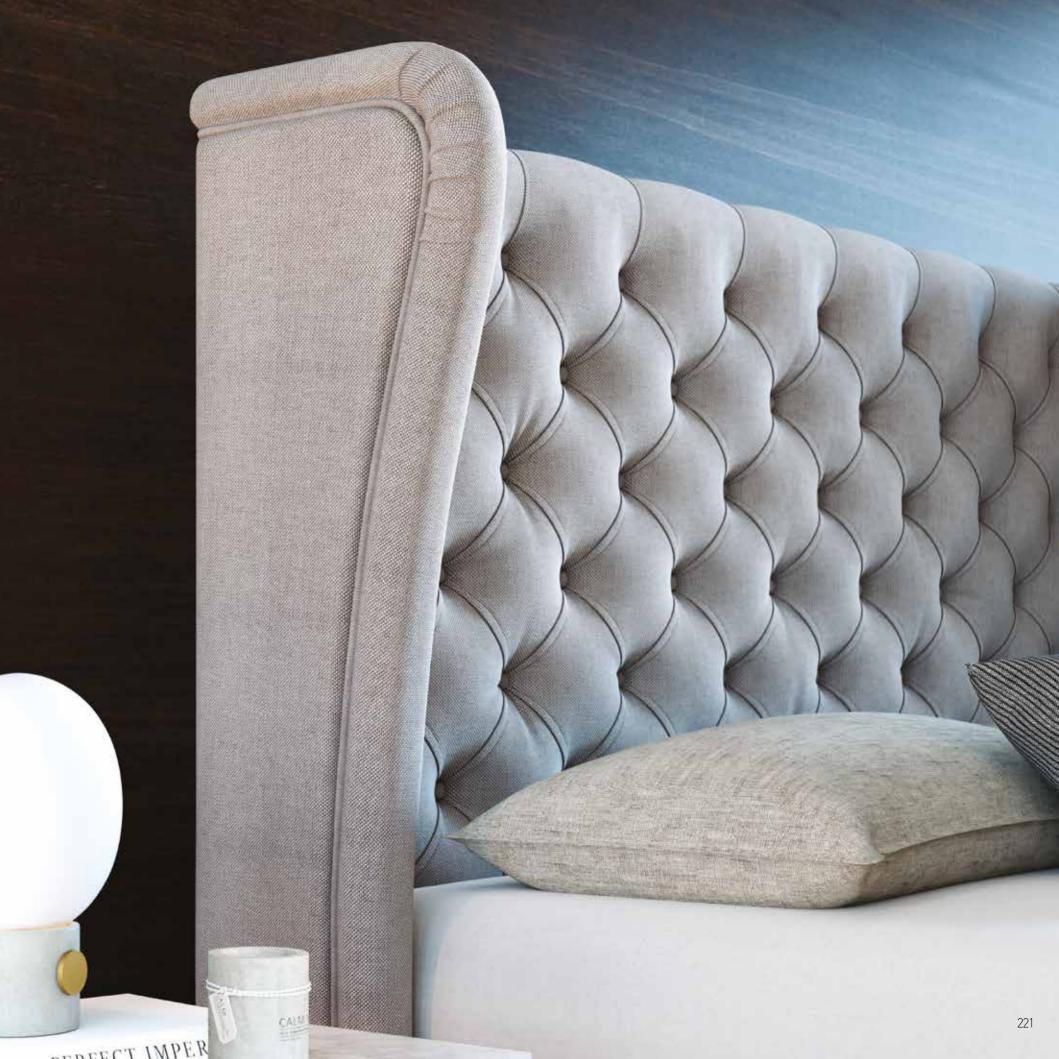

0 & 90 x (L) 200 | -                       | Available only with bed<br>dimension 160x200 cm<br>"adapts to the base 2 pcs in<br>dimension (W) 80 X (L) 200 cm"    | Available only with bed<br>dimension 180x200 cm<br>"adapts to the base 2 pcs in<br>dimension (W) 90 X (L) 200 cm"    |

#### Notes:

\* Beds with POCKET 7 ZONES BASE, BONNELL BASE & EASE BASE bases can adjust to A & B category bed legs. (page 242)

\* Beds with a STORAGE BASE can adjust category C bed legs and headboard heights can be modified. (page 243)

\* Beds with EXTRA BED BASE do not have legs and only a bed skirt can be adjusted - open pleat. (page 244)

\* Dimension deviation +/- 3 cm





The dimensions are indicative of a bed that can accommodate a 160 × 200 mattress up to 25 cm height.
 Dimension deviation +/- 3 cm



# #ikaros













Produced in a wide variety of fabrics and colours.





# #ikarossingl

Carle State

## #ikarosoptions

| MATTRESS DIMENSIONS (W x L)              | 80-90-100 cm x 200 cm                                   | 110-120-130 cm x 200 cm | 140-150-160-170 cm x 200 cm                                                                                          | 180-190-200 cm x 200 cm                                                                                              |
|------------------------------------------|---------------------------------------------------------|-------------------------|----------------------------------------------------------------------------------------------------------------------|---------------------------------------------------------