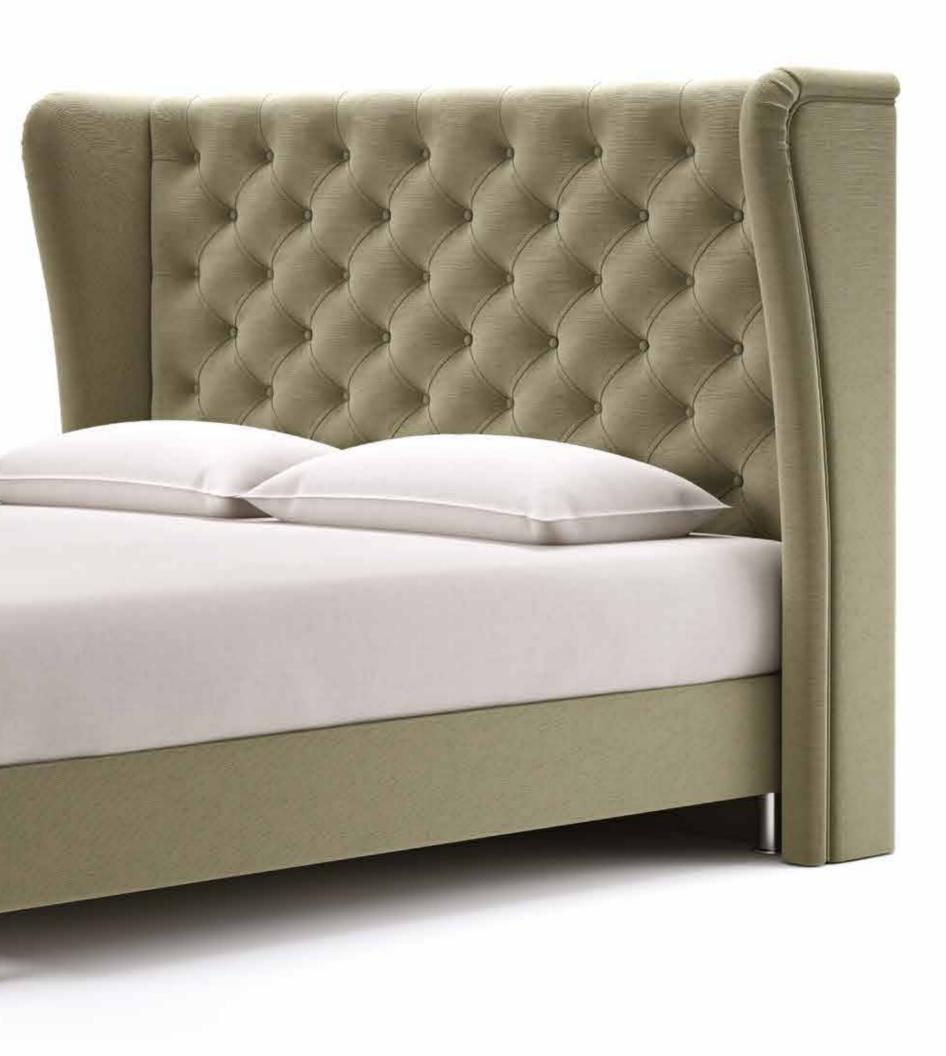

The timeless value of handmade. Made with taste by experienced craftsmen.

The dimensions are indicative of a bed that can accommodate a 160 × 200 mattress up to 25 cm height.
 Dimension deviation +/- 3 cm

### AURA

Produced in all desired dimensions.

### #auracolor

Produced in a wide variety of fabrics and colours.