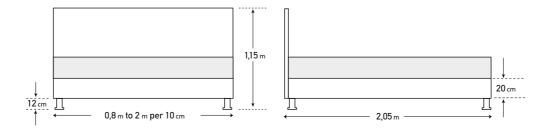

The timeless value of handmade. Made with taste by experienced craftsmen.

The dimensions are indicative of a bed that can accommodate a 160 × 200 mattress up to 25 cm height.
 Dimension deviation +/- 3 cm

\* Beds with EXTRA BED BASE do not have legs and only a bed skirt can be adjusted - open pleat. (page 244)

\* Dimension deviation +/- 3 cm

The dimensions are indicative of a bed that can accommodate a 160 × 200 mattress up to 25 cm height.
 Dimension deviation +/- 3 cm