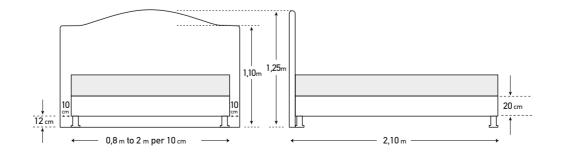

The timeless value of handmade. Made with taste by experienced craftsmen.

The dimensions are indicative of a bed that can accommodate a 160 × 200 mattress up to 25 cm height.
 Dimension deviation +/- 3 cm

\* Beds with EXTRA BED BASE do not have legs and only a bed skirt can be adjusted - open pleat. (page 244)

\* Dimension deviation +/- 3 cm

The dimensions are indicative of a bed that can accommodate a 160 × 200 mattress up to 25 cm height.
 Dimension deviation +/- 3 cm