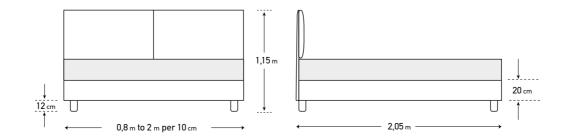

The timeless value of handmade. Made with taste by experienced craftsmen.

The dimensions are indicative of a bed that can accommodate a 160 × 200 mattress up to 25 cm height.
 Dimension deviation +/- 3 cm

\* Beds with EXTRA BED BASE do not have legs and only a bed skirt can be adjusted - open pleat. (page 244)

\* Dimension deviation +/- 3 cm

The dimensions are indicative of a bed that can accommodate a 160 × 200 mattress up to 25 cm height.
 Dimension deviation +/- 3 cm