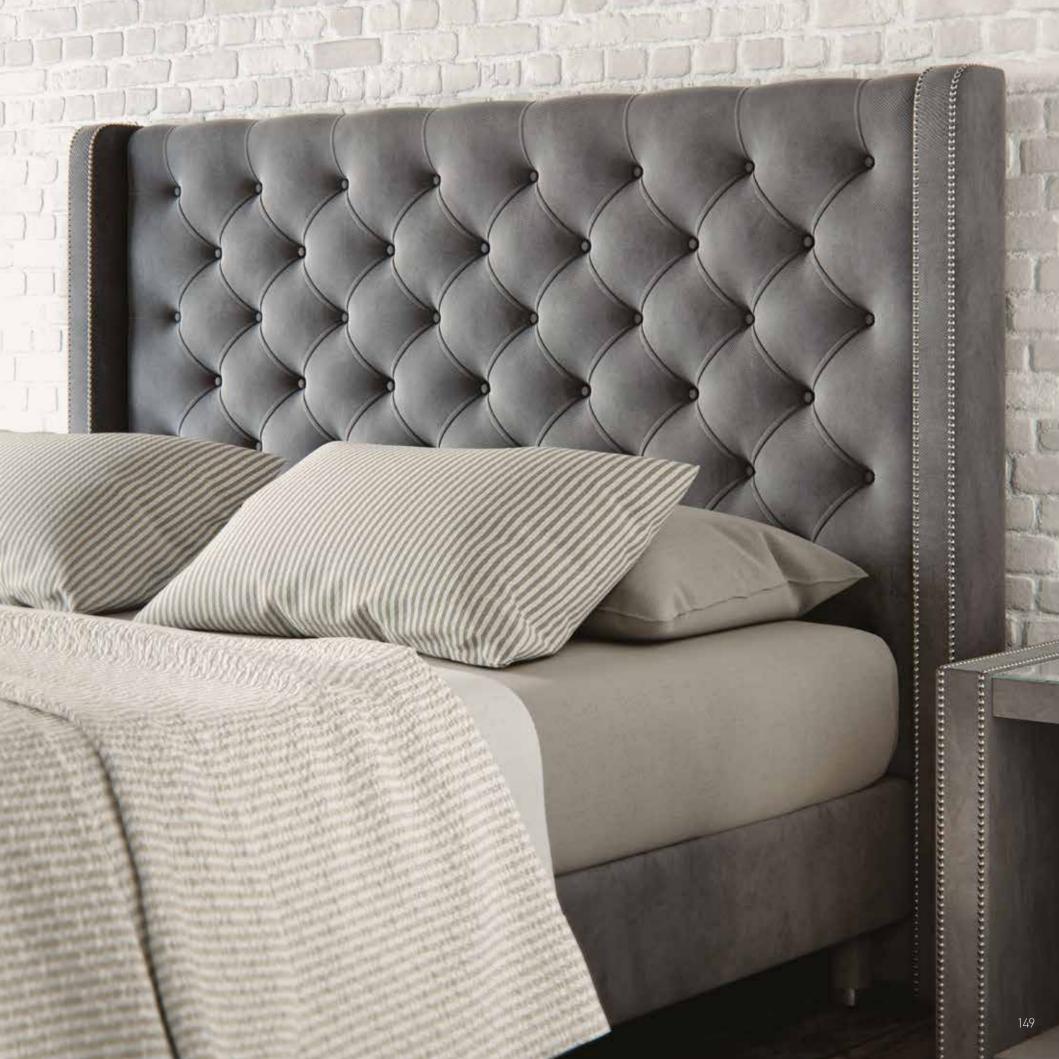

nly<br>in dimension<br>(W) 80 & 90 x (L) 200 | -                       | Available only with bed<br>dimension 160x200 cm<br>"adapts to the base 2 pcs in<br>dimension (W) 80 X (L) 200 cm"    | Available only with bed<br>dimension 180x200 cm<br>"adapts to the base 2 pcs in<br>dimension (W) 90 X (L) 200 cm"    |

#### <u>Notes:</u>

\* Beds with POCKET 7 ZONES BASE, BONNELL BASE & EASE BASE bases can adjust to A & B category bed legs. (page 242)

\* Beds with a STORAGE BASE can adjust category C bed legs and headboard heights can be modified. (page 243)

\* Beds with EXTRA BED BASE do not have legs and only a bed skirt can be adjusted - open pleat. (page 244)





The dimensions are indicative of a bed that can accommodate a 160×200 mattress up to 25 cm height.
 Dimension deviation +/- 3 cm







## PLATON 0\_\_\_\_

Produced in all desired dimensions.







Produced in a wide variety of fabrics and colours.





# platonsingle

154

## #platonopti@ns

| MATTRESS DIMENSIONS (W x L)              | 80-90-100 cm x 200 cm                                   | 110-120-130 cm x 200 cm | 140-150-160-170 cm x 200 cm                                                                                          | 180-190-200 cm x 200 cm                                                                                              |
|------------------------------------------|---------------------------------------------------------|-------------------------|----------------------------------------------------------------------------------------------------------------------|--------------------