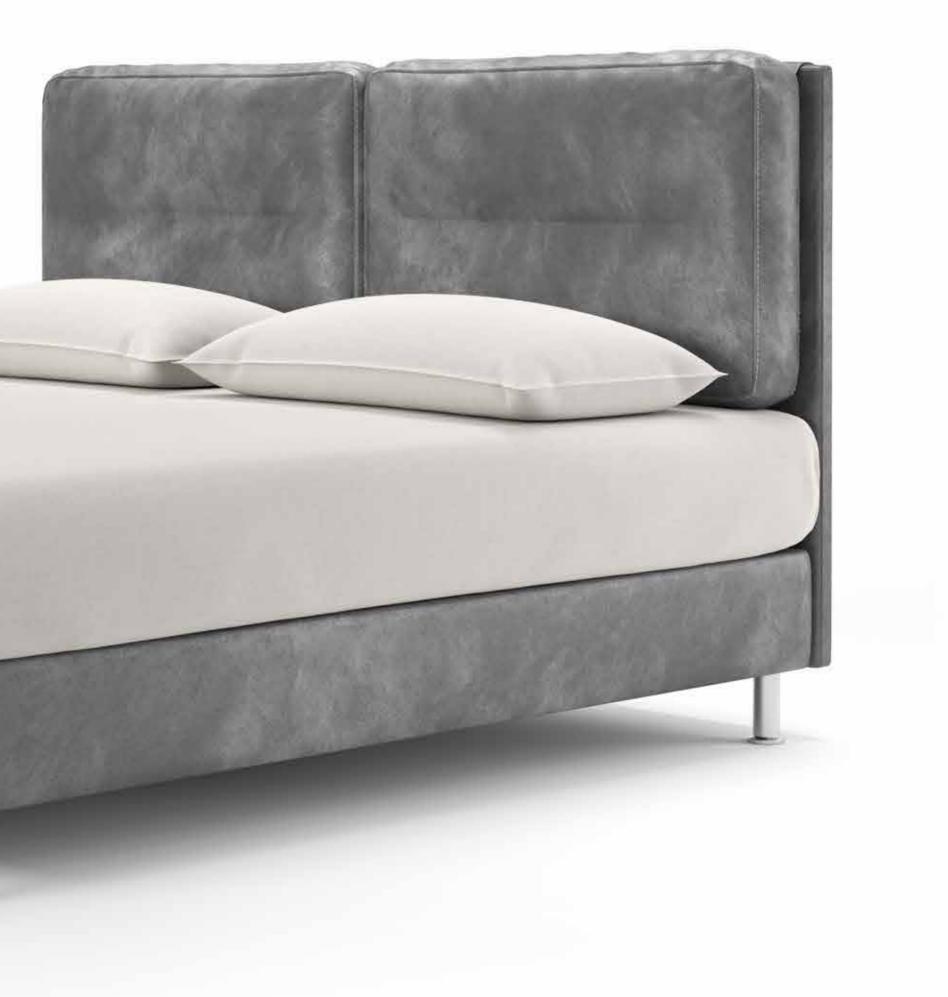

#### ALINA

Produced in all desired dimensions.

### #alinaopti@ns

| MATTRESS DIMENSIONS (W x L)              | 80-90-100 cm x 200 cm                                   | 110-120-130 cm x 200 cm | 140-150-160-170 cm x 200 cm                                                                                          | 180-190-200 cm x 200 cm                                                                                              |
|------------------------------------------|---------------------------------------------------------|-------------------------|----------------------------------------------------------------------------------------------------------------------|----------------------------------------------------------------------------------------------------------------------|
| Detachable headboard fabric              | Only with pillow                                        | Only with pillow        | Only with pillows                                                                                                    | Only with pillows                                                                                                    |
| Detachable base fabric                   | $\checkmark$                                            | $\checkmark$            | $\checkmark$                                                                                                         | $\checkmark$                                                                                                         |
| Fabric or leather option                 | $\checkmark$                                            | $\checkmark$            | $\checkmark$                                                                                                         | $\checkmark$                                                                                                         |
| Leg option                               | $\checkmark$                                            | $\checkmark$            | $\checkmark$                                                                                                         | $\checkmark$                                                                                                         |
| Bed skirt option                         | $\checkmark$                                            | $\checkmark$            | $\checkmark$                                                                                                         | $\checkmark$                                                                                                         |
| POCKET 7 ZONES<br>base option            | $\checkmark$                                            | $\checkmark$            | $\checkmark$                                                                                                         | $\checkmark$                                                                                                         |
| BONNELL base option                      | $\checkmark$                                            | $\checkmark$            | $\checkmark$                                                                                                         | $\checkmark$                                                                                                         |
| EASE base option                         | $\checkmark$                                            | $\checkmark$            | $\checkmark$                                                                                                         | $\checkmark$                                                                                                         |
| STORAGE base option                      | $\checkmark$                                            | $\checkmark$            | $\checkmark$                                                                                                         | $\checkmark$                                                                                                         |
| EXTRA BED base option                    | $\checkmark$                                            | -                       | -                                                                                                                    | -                                                                                                                    |
| RELAX SYSTEM SUPPORT<br>base option      | Available only<br>in dimension<br>(W) 80 & 90 x (L) 200 | -                       | Available only with bed<br>dimension 160x200 cm<br>"adapts to the base<br>2 pcs in dimension<br>(W) 80 X (L) 200 cm" | Available only with bed<br>dimension 180x200 cm<br>"adapts to the base<br>2 pcs in dimension<br>(W) 90 X (L) 200 cm" |
| RELAX SYSTEM SUPPORT PLUS<br>base option | Available only<br>in dimension<br>(W) 80 & 90 x (L) 200 | -                       | Available only with bed<br>dimension 160x200 cm<br>"adapts to the base 2 pcs in<br>dimension (W) 80 X (L) 200 cm"    | Available only with bed<br>dimension 180x200 cm<br>"adapts to the base 2 pcs in<br>dimension (W) 90 X (L) 200 cm"    |