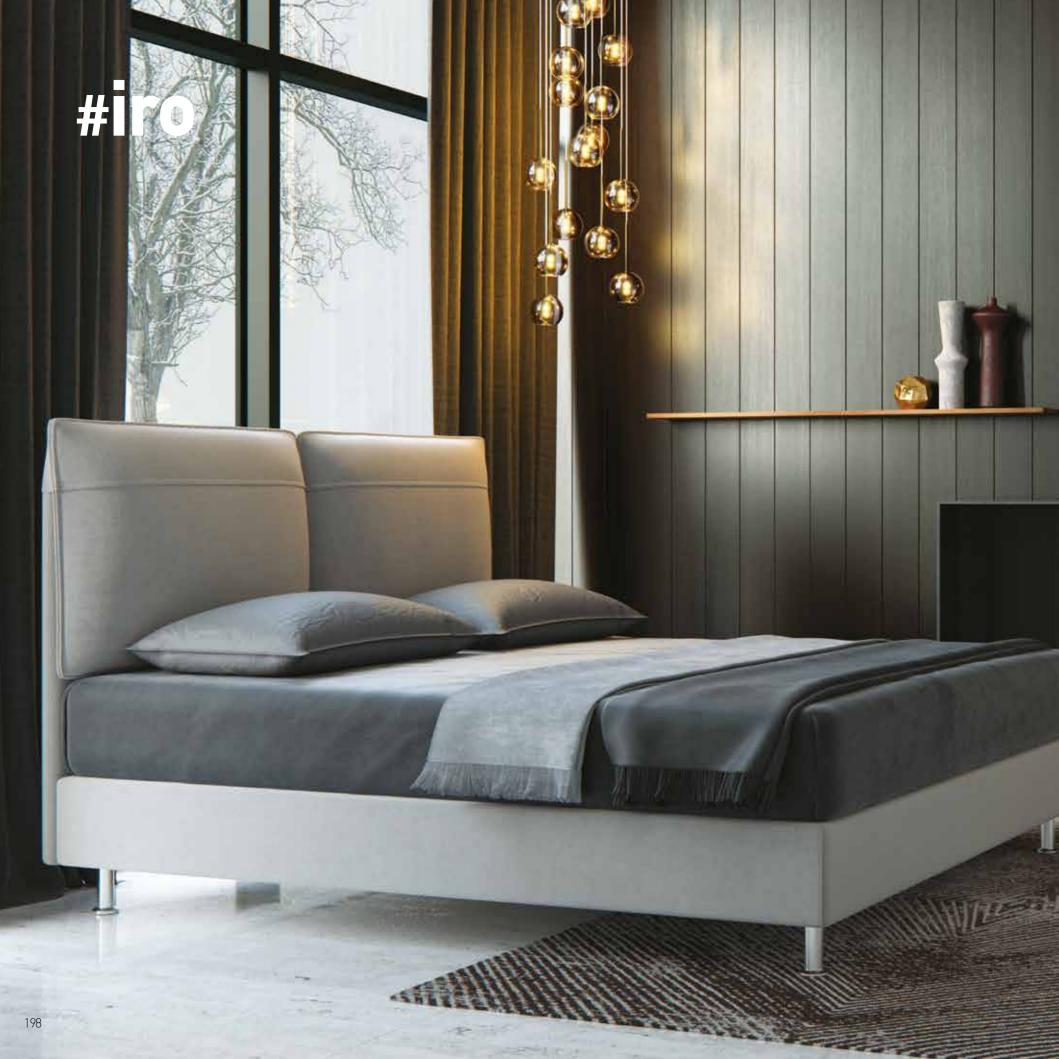

base<br>2 pcs in dimension<br>(W) 90 X (L) 200 cm" |
| RELAX SYSTEM SUPPORT PLUS<br>base option | Available only<br>in dimension<br>(W) 80 & 90 x (L) 200 | -                       | Available only with bed<br>dimension 160x200 cm<br>"adapts to the base 2 pcs in<br>dimension (W) 80 X (L) 200 cm"    | Available only with bed<br>dimension 180x200 cm<br>"adapts to the base 2 pcs in<br>dimension (W) 90 X (L) 200 cm"    |

## 3

Notes:

\* Beds with POCKET 7 ZONES BASE, BONNELL BASE & EASE BASE bases can adjust to A & B category bed legs. (page 242)

\* Beds with a STORAGE BASE can adjust category C bed legs and headboard heights can be modified. (page 243)





The dimensions are indicative of a bed that can accommodate a 160 × 200 mattress up to 25 cm height.
 Dimension deviation +/- 3 cm







## IRO











# #irooptions

| MATTRESS DIMENSIONS (W×L)                | 80-90-100 cm x 200 cm                                   | 110-120-130 cm x 200 cm | 140-150-160-170 cm x 200 cm                                                                                          | 180-190-200 cm x 200 cm                                                                                              |
|------------------------------------------|---------------------------------------------------------|-------------------------|----------------------------------------------------------------------------------------------------------------------|----------------------------------------------------------------------------------------------------------------------|
| Detachable headboard fabric