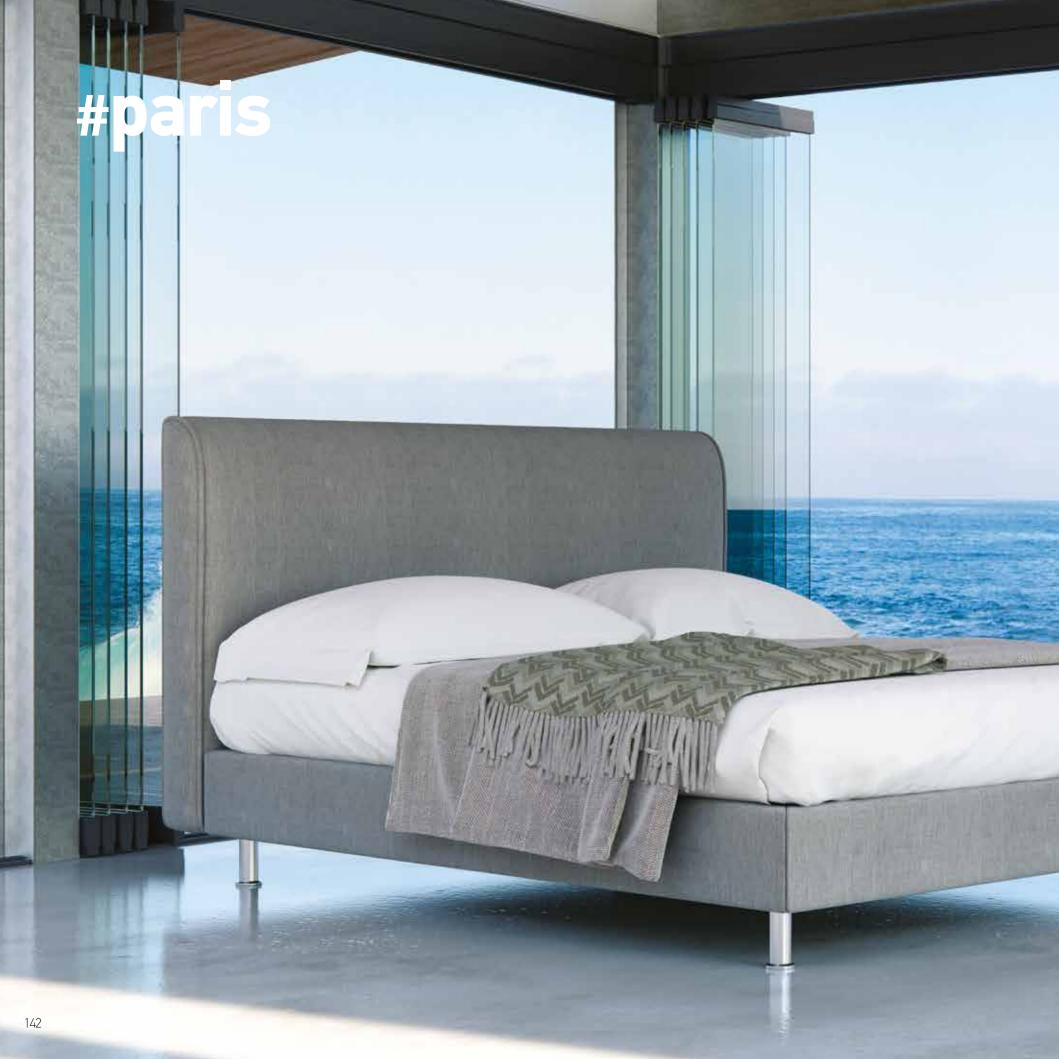

# PARRIS

The dimensions are indicative of a bed that can accommodate a 160 × 200 mattress up to 25 cm height.
 Dimension deviation +/- 3 cm

#### PARIS