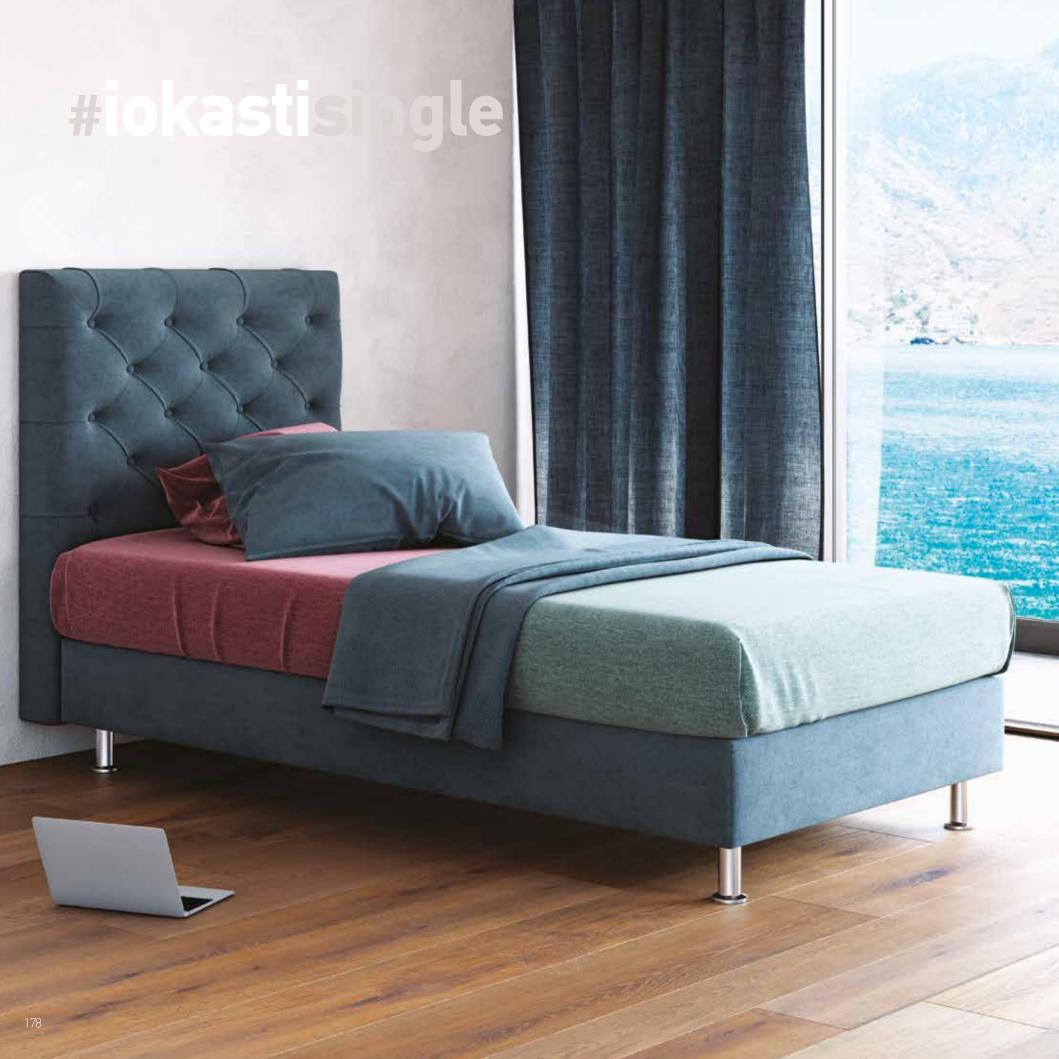

### pocket 7 zonesbase

Base height 20cm (+ foot height customer base selection) +/- deviation 1 cm due to use of natural materials

All types of bed skirts and bed legs can be adapted on the base. 1 pages. 242-245