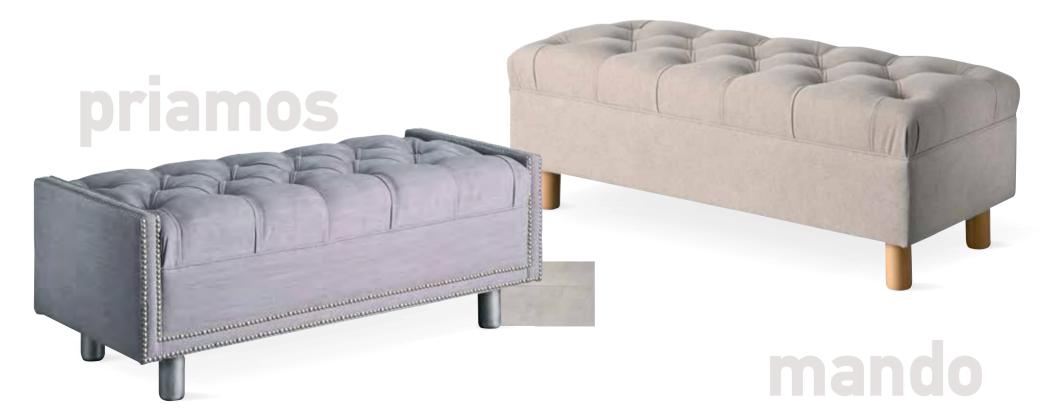

The timeless value of handmade. Made with taste by experienced craftsmen.

The dimensions are indicative of a bed that can accommodate a 160 × 200 mattress up to 25 cm height.
 Dimension deviation +/- 3 cm