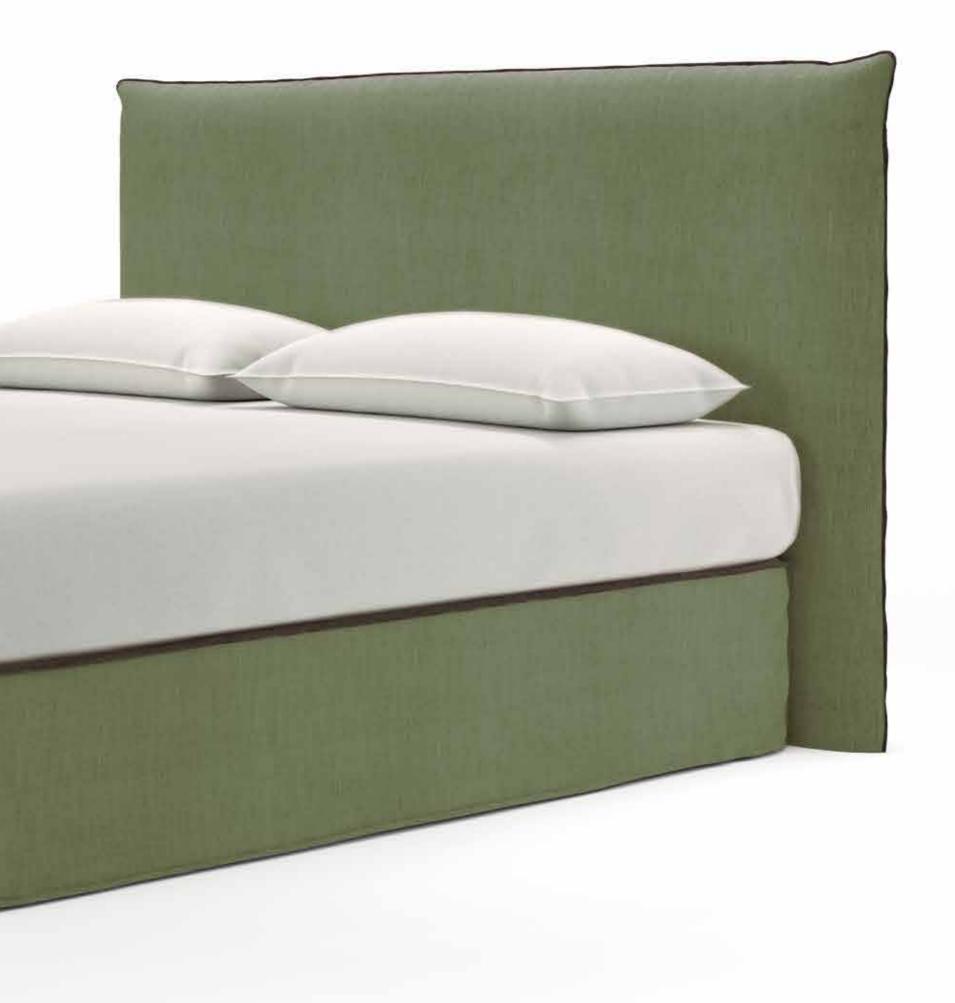

#### ALINA

Produced in all desired dimensions.

#### **#alinacolor**

### #alinaopti@ns

| MATTRESS DIMENSIONS (W x L)              | 80-90-100 cm x 200 cm                                   | 110-120-130 cm x 200 cm | 140-150-160-170 cm x 200 cm                                                                                          | 180-190-200 cm x 200 cm                                                                                              |
|------------------------------------------|---------------------------------------------------------|-------------------------|----------------------------------------------------------------------------------------------------------------------|----------------------------------------------------------------------------------------------------------------------|
| Detachable headboard fabric              | Only with pillow                                        | Only with pillow        | Only with pillows                                                                                                    | Only with pillows                                                                                                    |
| Detachable base fabric                   | $\checkmark$                                            | $\checkmark$            | $\checkmark$                                                                                                         | $\checkmark$                                                                                                         |
| Fabric or leather option                 | $\checkmark$                                            | $\checkmark$            | $\checkmark$                                                                                                         | $\checkmark$                                                                                                         |
| Leg option                               | $\checkmark$                                            | $\checkmark$            | $\checkmark$                                                                                                         | $\checkmark$                                                                                                         |
| Bed skirt option                         | $\checkmark$                                            | $\checkmark$            | $\checkmark$                                                                                                         | $\checkmark$                                                                                                         |
| POCKET 7 ZONES<br>base option            | $\checkmark$                                            | $\checkmark$            | $\checkmark$                                                                                                         | $\checkmark$                                                                                                         |
| BONNELL base option                      | $\checkmark$                                            | $\checkmark$            | $\checkmark$                                                                                                         | $\checkmark$                                                                                                         |
| EASE base option                         | $\checkmark$                                            | $\checkmark$            | $\checkmark$                                                                                                         | $\checkmark$                                                                                                         |
| STORAGE base option                      | $\checkmark$                                            | $\checkmark$            | $\checkmark$                                                                                                         | $\checkmark$                                                                                                         |
| EXTRA BED base option                    | $\checkmark$                                            | -                       | -                                                                                                                    | -                                                                                                                    |
| RELAX SYSTEM SUPPORT<br>base option      | Available only<br>in dimension<br>(W) 80 & 90 x (L) 200 | -                       | Available only with bed<br>dimension 160x200 cm<br>"adapts to the base<br>2 pcs in dimension<br>(W) 80 X (L) 200 cm" | Available only with bed<br>dimension 180x200 cm<br>"adapts to the base<br>2 pcs in dimension<br>(W) 90 X (L) 200 cm" |
| RELAX SYSTEM SUPPORT PLUS<br>base option | Available only<br>in dimension<br>(W) 80 & 90 x (L) 200 | -                       | Available only with bed<br>dimension 160x200 cm<br>"adapts to the base 2 pcs in<br>dimension (W) 80 X (L) 200 cm"    | Available only with bed<br>dimension 180x200 cm<br>"adapts to the base 2 pcs in<br>dimension (W) 90 X (L) 200 cm"    |