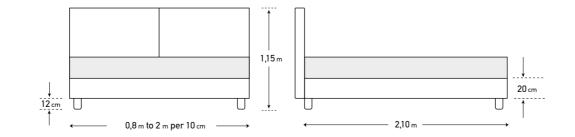

The timeless value of handmade. Made with taste by experienced craftsmen.

The dimensions are indicative of a bed that can accommodate a 160 × 200 mattress up to 25 cm height.
 Dimension deviation +/- 3 cm

\* Beds with EXTRA BED BASE do not have legs and only a bed skirt can be adjusted - open pleat. (page 244)

\* Dimension deviation +/- 3 cm

The dimensions are indicative of a bed that can accommodate a 160 × 200 mattress up to 25 cm height.
 Dimension deviation +/- 3 cm