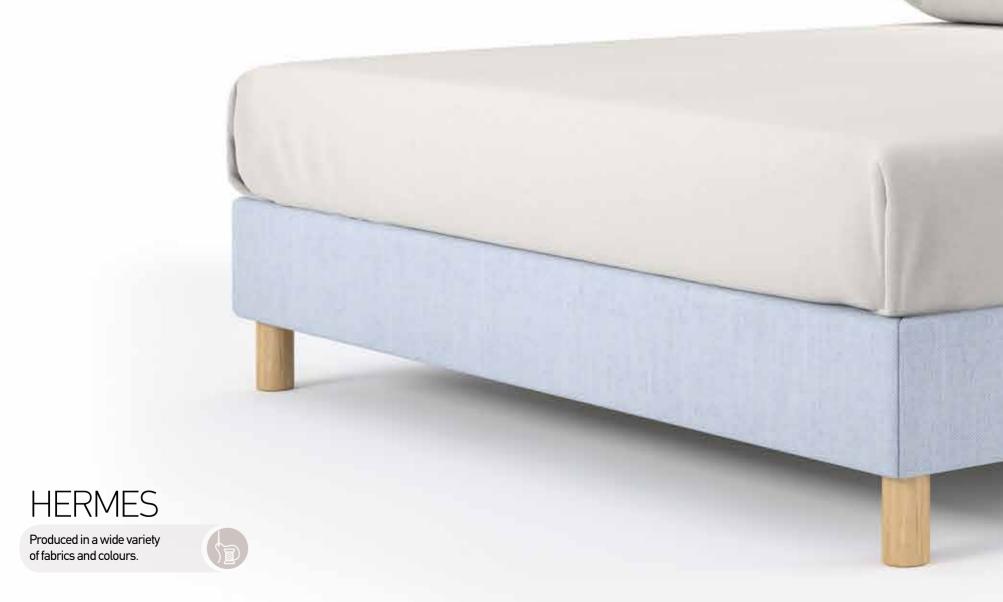

| Available only with bed<br>dimension 160x200 cm<br>"adapts to the base 2 pcs in<br>dimension (W) 80 X (L) 200 cm"    | Available only with bed<br>dimension 180x200 cm<br>"adapts to the base 2 pcs in<br>dimension (W) 90 X (L) 200 cm"    |

#### Notes:

\* Beds with POCKET 7 ZONES BASE, BONNELL BASE & EASE BASE bases can adjust to A & B category bed legs. (page 242)

\* Beds with a STORAGE BASE can adjust category C bed legs and headboard heights can be modified. (page 243)

\* Beds with EXTRA BED BASE do not have legs and only a bed skirt can be adjusted - open pleat. (page 244)





The dimensions are indicative of a bed that can accommodate a 160 × 200 mattress up to 25 cm height.
 Dimension deviation +/- 3 cm









Produced in all desired dimensions.



#### #hermescolor





## #hermessingle

TAST IS STATIST

ABCDEF Ghijklm Noporst

#### #hermesoptions

| MATTRESS DIMENSIONS (W×L)                | 80-90-100 cm x 200 cm                                   | 110-120-130 cm x 200 cm | 140-150-160-170 cm x 200 cm                                                                                          | 180-190-200 cm x 200 cm                                                                                              |
|------------------------------------------|---------------------------------------------------------|-------------------------|----------------------------------------------------------------------------------------------------------------------|------------------------------------------------------------------------------------------------------