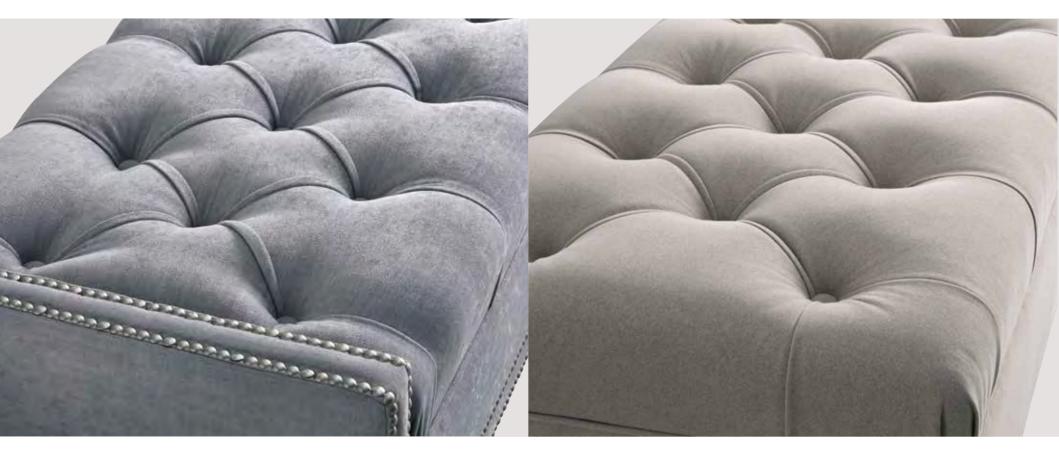

The timeless value of handmade. Made with taste by experienced craftsmen.

The dimensions are indicative of a bed that can accommodate a 160 × 200 mattress up to 25 cm height.
 Dimension deviation +/- 3 cm