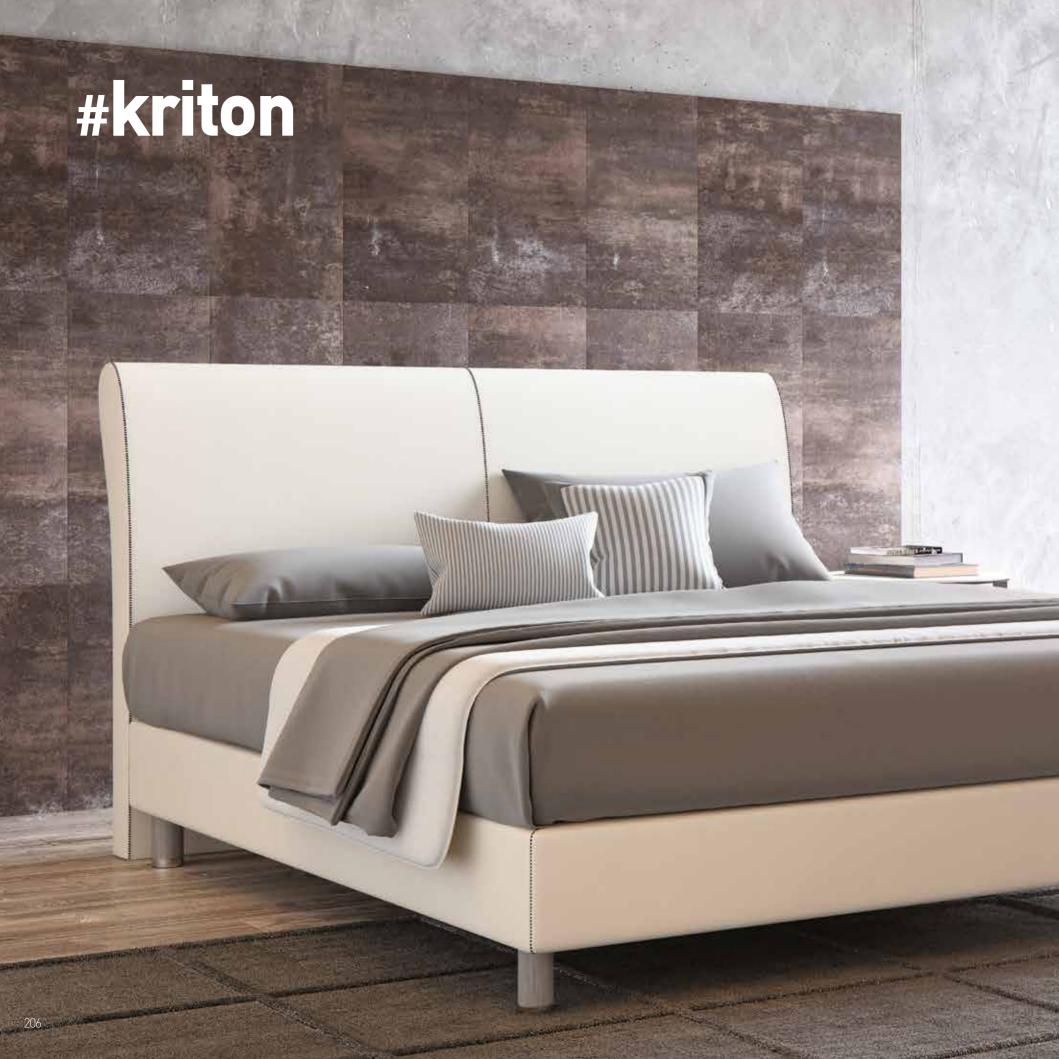

| ARMCHAIR BED DIMENSIONS<br>(width * depth * height) | 85 cm * 90 cm * 68 cm |
|-----------------------------------------------------|-----------------------|
| OUTER OPEN DIMENSION<br>(width * depth * height)    | 85cm * 226 cm * 68 cm |
| MATTRESS SIZE<br>(width * length)                   | 76 cm 🔹 194 cm        |