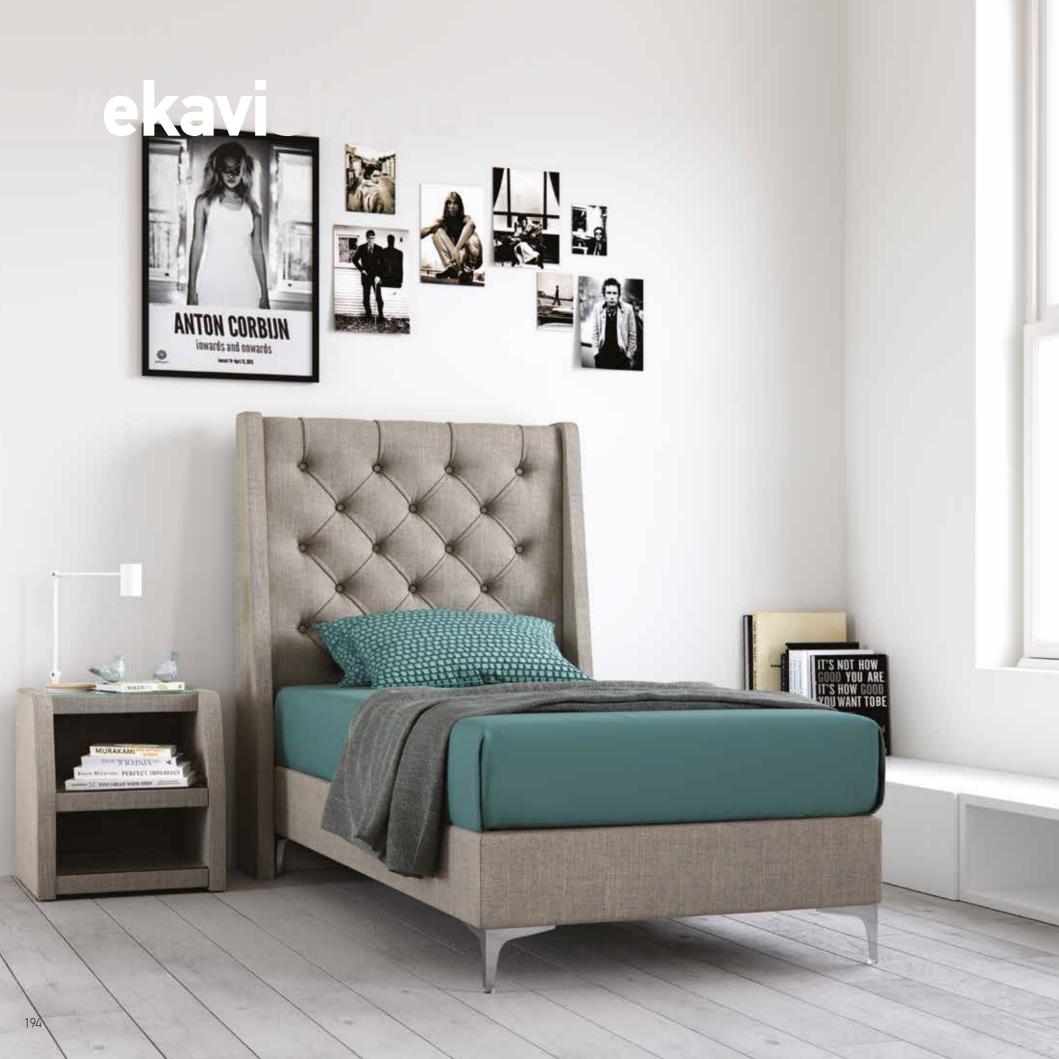

vailable only with bed<br>dimension 160x200 cm<br>"adapts to the base 2 pcs in<br>dimension (W) 80 X (L) 200 cm"    | Available only with bed<br>dimension 180x200 cm<br>"adapts to the base 2 pcs in<br>dimension (W) 90 X (L) 200 cm"    |

### 3

Notes:

\* Beds with POCKET 7 ZONES BASE, BONNELL BASE & EASE BASE bases can adjust to A & B category bed legs. (page 242)

\* Beds with a STORAGE BASE can adjust category C bed legs and headboard heights can be modified. (page 243)

\* Beds with EXTRA BED BASE do not have legs and only a bed skirt can be adjusted - open pleat. (page 244)





The dimensions are indicative of a bed that can accommodate a 160 × 200 mattress up to 25 cm height.
 Dimension deviation +/- 3 cm





8 8













Produced in a wide variety of fabrics and colours.







## #ekaviopti@ns

| MATTRESS DIMENSIONS (W×L)                | 80-90-100 cm x 200 cm                                   | 110-120-130 cm x 200 cm | 140-150-160-170 cm x 200 cm                                                                                          | 180-190-200 cm x 200 cm                                                                                              |
|------------------------------------------|---------------------------------------------------------|-------------------------|----------------------------------------------------------------------------------------------------------------------|----------------------------------------------------------------------------------------------------------------------|
| Detachable headboard fabric              | -