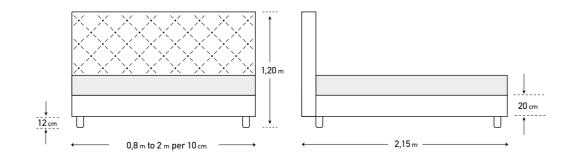

The timeless value of handmade. Made with taste by experienced craftsmen.

The dimensions are indicative of a bed that can accommodate a 160 × 200 mattress up to 25 cm height.
 Dimension deviation +/- 3 cm

\* Beds with EXTRA BED BASE do not have legs and only a bed skirt can be adjusted - open pleat. (page 244)

\* Dimension deviation +/- 3 cm

The dimensions are indicative of a bed that can accommodate a 160 × 200 mattress up to 25 cm height.
 Dimension deviation +/- 3 cm