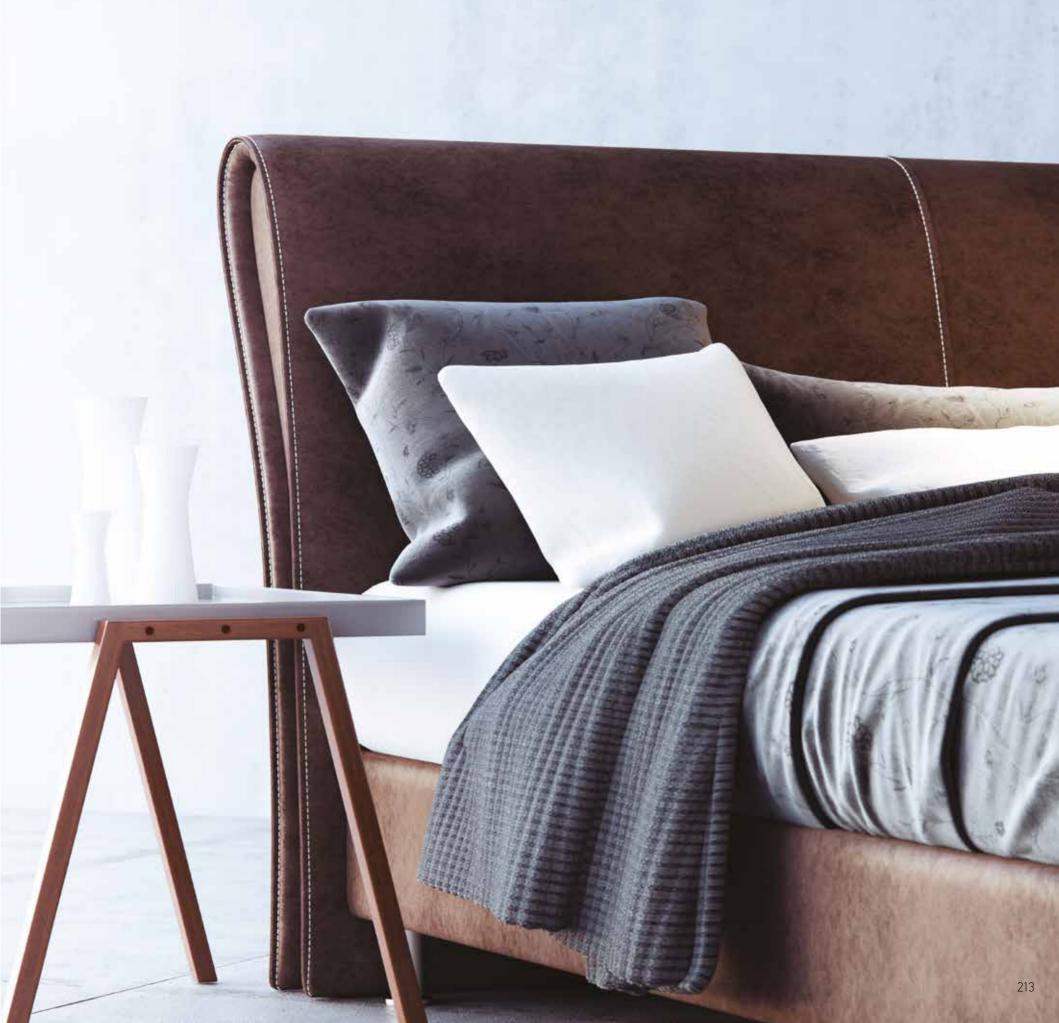

| ARMCHAIR BED DIMENSIONS<br>(width * depth * height) | 85 cm * 90 cm * 68 cm |
|-----------------------------------------------------|-----------------------|
| OUTER OPEN DIMENSION<br>(width * depth * height)    | 85cm * 226 cm * 68 cm |
| MATTRESS SIZE<br>(width * length)                   | 76 cm 🔹 194 cm        |

· Detachable fabrics · Dimension deviation +/- 1 cm