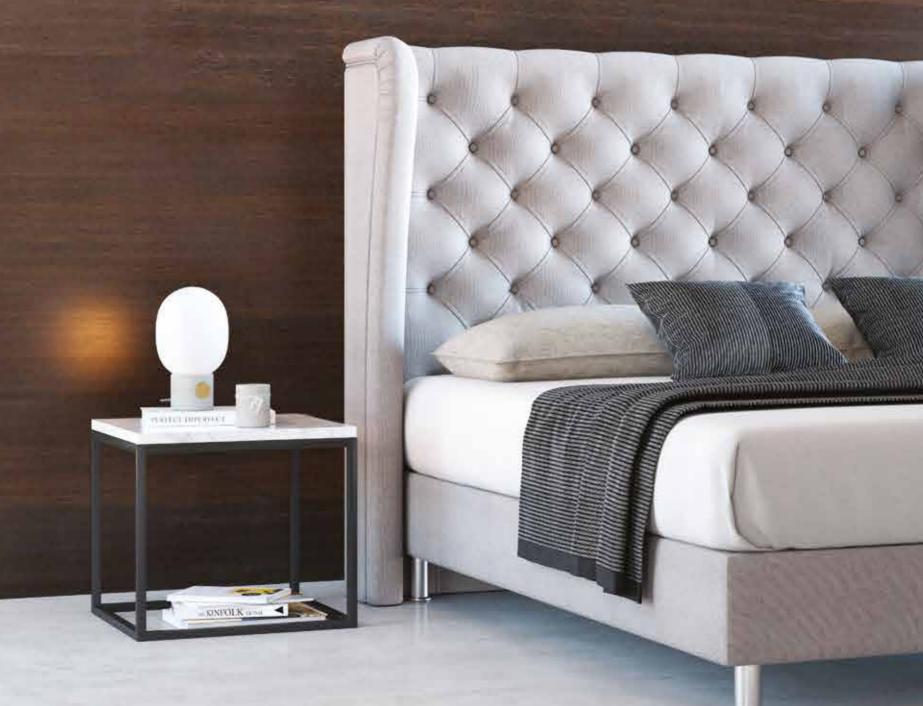

200 | -                       | Available only with bed<br>dimension 160x200 cm<br>"adapts to the base 2 pcs in<br>dimension (W) 80 X (L) 200 cm"    | Available only with bed<br>dimension 180x200 cm<br>"adapts to the base 2 pcs in<br>dimension (W) 90 X (L) 200 cm"    |

#### Notes:

\* Beds with POCKET 7 ZONES BASE, BONNELL BASE & EASE BASE bases can adjust to A & B category bed legs. (page 242)

\* Beds with a STORAGE BASE can adjust category C bed legs and headboard heights can be modified. (page 243)

\* Beds with EXTRA BED BASE do not have legs and only a bed skirt can be adjusted - open pleat. (page 244)

\* Dimension deviation +/- 3 cm





The dimensions are indicative of a bed that can accommodate a 160 × 200 mattress up to 25 cm height.
 Dimension deviation +/- 3 cm



# #ikaros













Produced in a wide variety of fabrics and colours.





# #ikarossingl

Carle State

## #ikarosoptions

| MATTRESS DIMENSIONS (W x L)              | 80-90-100 cm x 200 cm                                   | 110-120-130 cm x 200 cm | 140-150-160-170 cm x 200 cm                                                                                          | 180-190-200 cm x 200 cm                                                                                              |
|------------------------------------------|---------------------------------------------------------|-------------------------|----------------------------------------------------------------------------------------------------------------------|----------------------------------------------------------------------