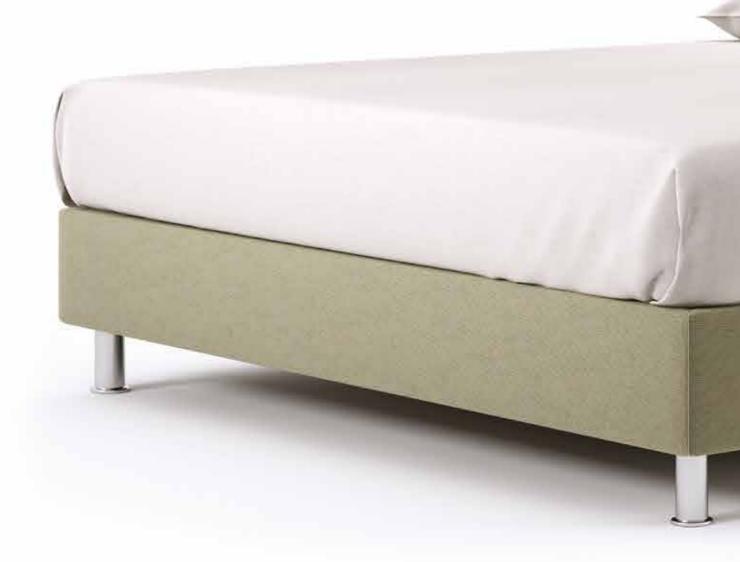

The timeless value of handmade. Made with taste by experienced craftsmen.

The dimensions are indicative of a bed that can accommodate a 160 × 200 mattress up to 25 cm height.
 Dimension deviation +/- 3 cm

### AURA

Produced in all desired dimensions.