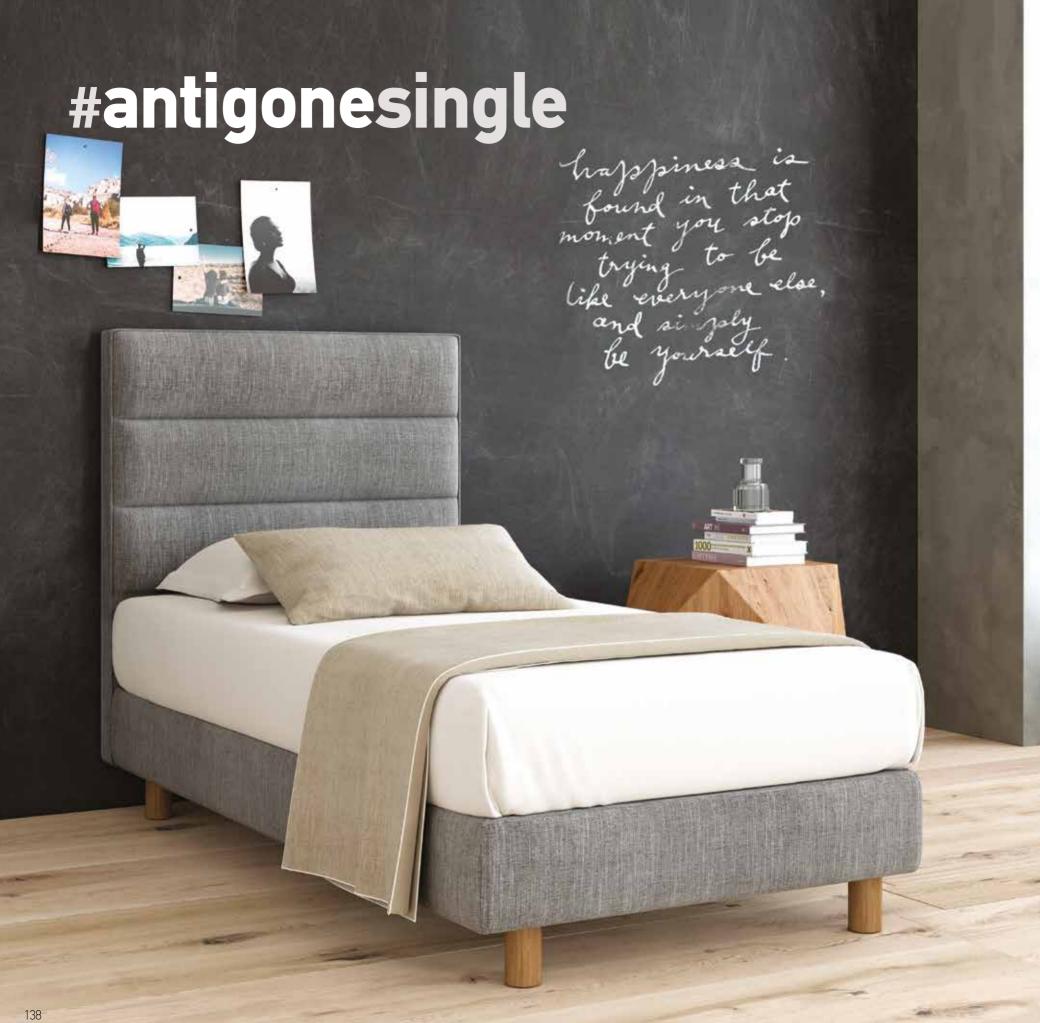

## ANTIGONE

The dimensions are indicative of a bed that can accommodate a 160 × 200 mattress up to 25 cm height.
 Dimension deviation +/- 3 cm

## #antigone

0)\_

### **#antigonecolor**

Produced in a wide variety of fabrics and colours.