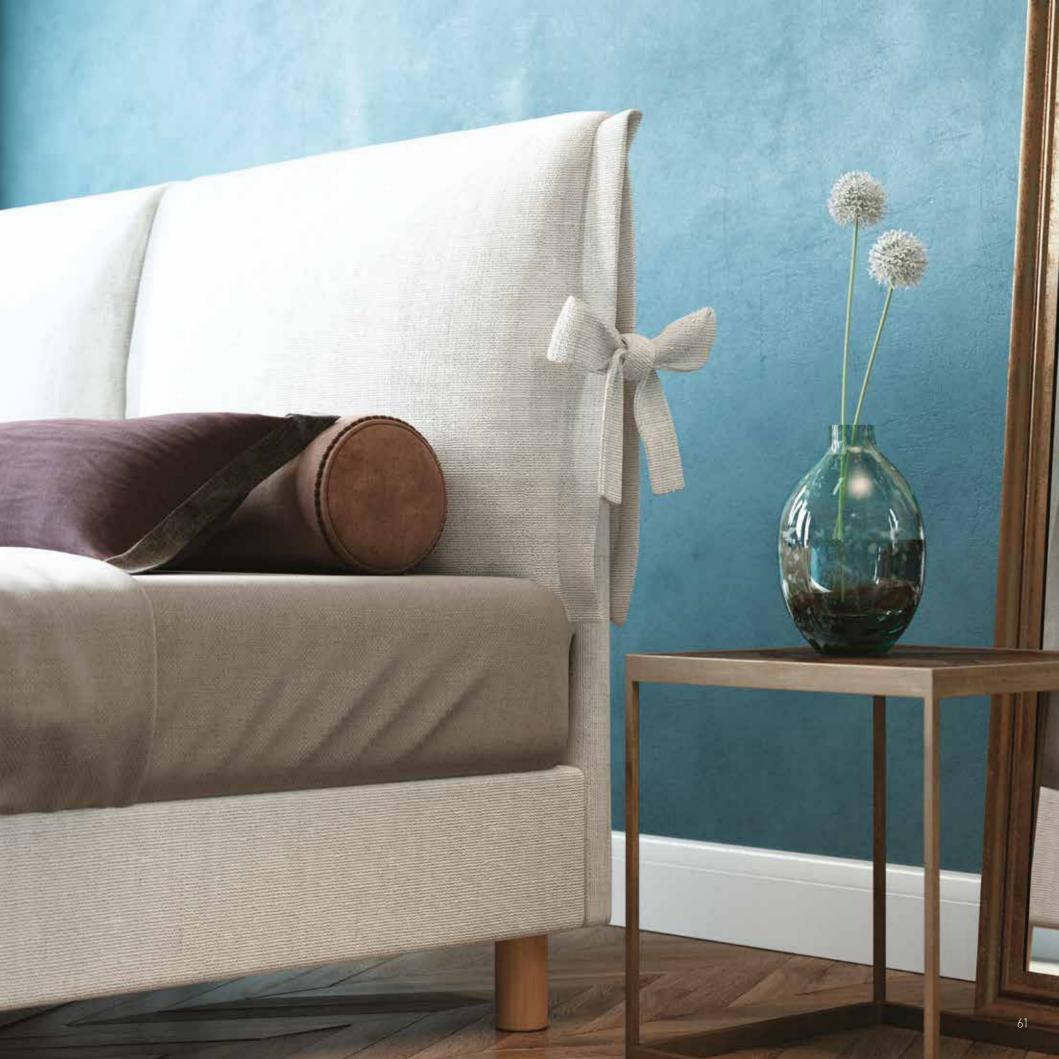

#### **#nefelicolor**

## #nefelisingle

THAN

### #nefelioptions

| MATTRESS DIMENSIONS (W x L)              | 80-90-100 cm x 200 cm                                   | 110-120-130 cm x 200 cm | 140-150-160-170 cm x 200 cm                                                                                          | 180-190-200 cm x 200 cm                                                                                              |
|------------------------------------------|---------------------------------------------------------|-------------------------|----------------------------------------------------------------------------------------------------------------------|----------------------------------------------------------------------------------------------------------------------|
| Detachable headboard fabric              | Only with pillow                                        | Only with pillow        | Only with pillows                                                                                                    | Only with pillows                                                                                                    |
| Detachable base fabric                   | $\checkmark$                                            | $\checkmark$            | $\checkmark$                                                                                                         | $\checkmark$                                                                                                         |
| Fabric or leather option                 | $\checkmark$                                            | $\checkmark$            | $\checkmark$                                                                                                         | $\checkmark$                                                                                                         |
| Leg option                               | $\checkmark$                                            | $\checkmark$            | $\checkmark$                                                                                                         | $\checkmark$                                                                                                         |
| Bed skirt option                         | $\checkmark$                                            | $\checkmark$            | $\checkmark$                                                                                                         | $\checkmark$                                                                                                         |
| POCKET 7 ZONES<br>base option            | $\checkmark$                                            | $\checkmark$            | $\checkmark$                                                                                                         | $\checkmark$                                                                                                         |
| BONNELL base option                      | $\checkmark$                                            | $\checkmark$            | $\checkmark$                                                                                                         | $\checkmark$                                                                                                         |
| EASE base option                         | $\checkmark$                                            | $\checkmark$            | $\checkmark$                                                                                                         | $\checkmark$                                                                                                         |
| STORAGE base option                      | $\checkmark$                                            | $\checkmark$            | $\checkmark$                                                                                                         | $\checkmark$                                                                                                         |
| EXTRA BED base option                    | $\checkmark$                                            | -                       | -                                                                                                                    | -                                                                                                                    |
| RELAX SYSTEM SUPPORT<br>base option      | Available only<br>in dimension<br>(W) 80 & 90 x (L) 200 | -                       | Available only with bed<br>dimension 160x200 cm<br>"adapts to the base<br>2 pcs in dimension<br>(W) 80 X (L) 200 cm" | Available only with bed<br>dimension 180x200 cm<br>"adapts to the base<br>2 pcs in dimension<br>(W) 90 X (L) 200 cm" |
| RELAX SYSTEM SUPPORT PLUS<br>base option | Available only<br>in dimension<br>(W) 80 & 90 x (L) 200 | -                       | Available only with bed<br>dimension 160x200 cm<br>"adapts to the base 2 pcs in<br>dimension (W) 80 X (L) 200 cm"    | Available only with bed<br>dimension 180x200 cm<br>"adapts to the base 2 pcs in<br>dimension (W) 90 X (L) 200 cm"    |