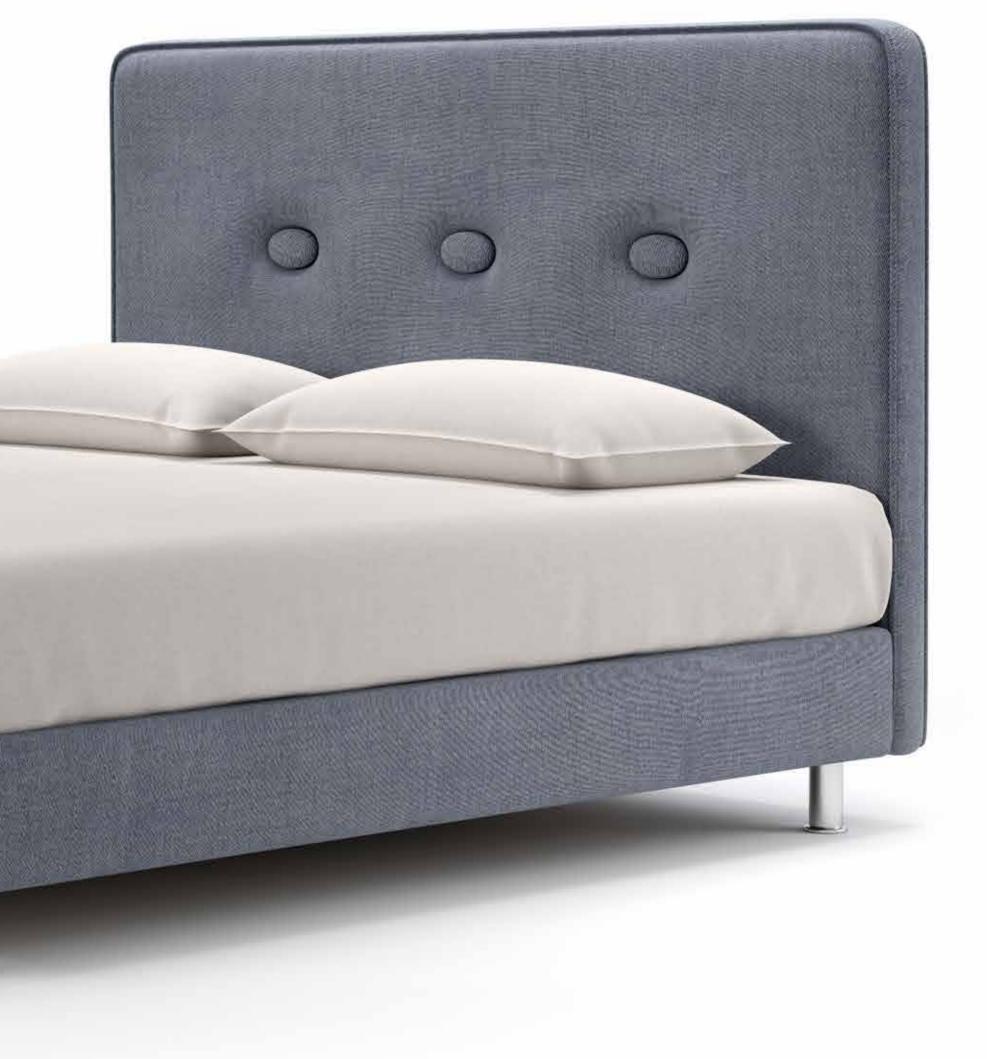

### AURA

Produced in all desired dimensions.

### #auracolor

Produced in a wide variety of fabrics and colours.

### #auraoptions

| MATTRESS DIMENSIONS (W×L)                | 80-90-100 cm x 200 cm                                   | 110-120-130 cm x 200 cm | 140-150-160-170 cm x 200 cm                                                                                          | 180-190-200 cm x 200 cm                                                                                              |
|------------------------------------------|---------------------------------------------------------|-------------------------|----------------------------------------------------------------------------------------------------------------------|----------------------------------------------------------------------------------------------------------------------|
| Detachable headboard fabric              | -                                                       | -                       | -                                                                                                                    | -                                                                                                                    |
| Detachable base fabric                   | $\checkmark$                                            | $\checkmark$            | $\checkmark$                                                                                                         | $\checkmark$                                                                                                         |
| Fabric or leather option                 | $\checkmark$                                            | $\checkmark$            | $\checkmark$                                                                                                         | $\checkmark$                                                                                                         |
| Leg option                               | $\checkmark$                                            | $\checkmark$            | $\checkmark$                                                                                                         | $\checkmark$                                                                                                         |
| Bed skirt option                         | $\checkmark$                                            | $\checkmark$            | $\checkmark$                                                                                                         | $\checkmark$                                                                                                         |
| POCKET 7 ZONES<br>base option            | $\checkmark$                                            | $\checkmark$            | $\checkmark$                                                                                                         | $\checkmark$                                                                                                         |
| BONNELL base option                      | $\checkmark$                                            | $\checkmark$            | $\checkmark$                                                                                                         | $\checkmark$                                                                                                         |
| EASE base option                         | $\checkmark$                                            | $\checkmark$            | $\checkmark$                                                                                                         | $\checkmark$                                                                                                         |
| STORAGE base option                      | $\checkmark$                                            | $\checkmark$            | $\checkmark$                                                                                                         | $\checkmark$                                                                                                         |
| EXTRA BED base option                    | $\checkmark$                                            | -                       | -                                                                                                                    | -                                                                                                                    |
| RELAX SYSTEM SUPPORT<br>base option      | Available only<br>in dimension<br>(W) 80 & 90 x (L) 200 | -                       | Available only with bed<br>dimension 160x200 cm<br>"adapts to the base<br>2 pcs in dimension<br>(W) 80 X (L) 200 cm" | Available only with bed<br>dimension 180x200 cm<br>"adapts to the base<br>2 pcs in dimension<br>(W) 90 X (L) 200 cm" |
| RELAX SYSTEM SUPPORT PLUS<br>base option | Available only<br>in dimension<br>(W) 80 & 90 x (L) 200 | -                       | Available only with bed<br>dimension 160x200 cm<br>"adapts to the base 2 pcs in<br>dimension (W) 80 X (L) 200 cm"    | Available only with bed<br>dimension 180x200 cm<br>"adapts to the base 2 pcs in<br>dimension (W) 90 X (L) 200 cm"    |