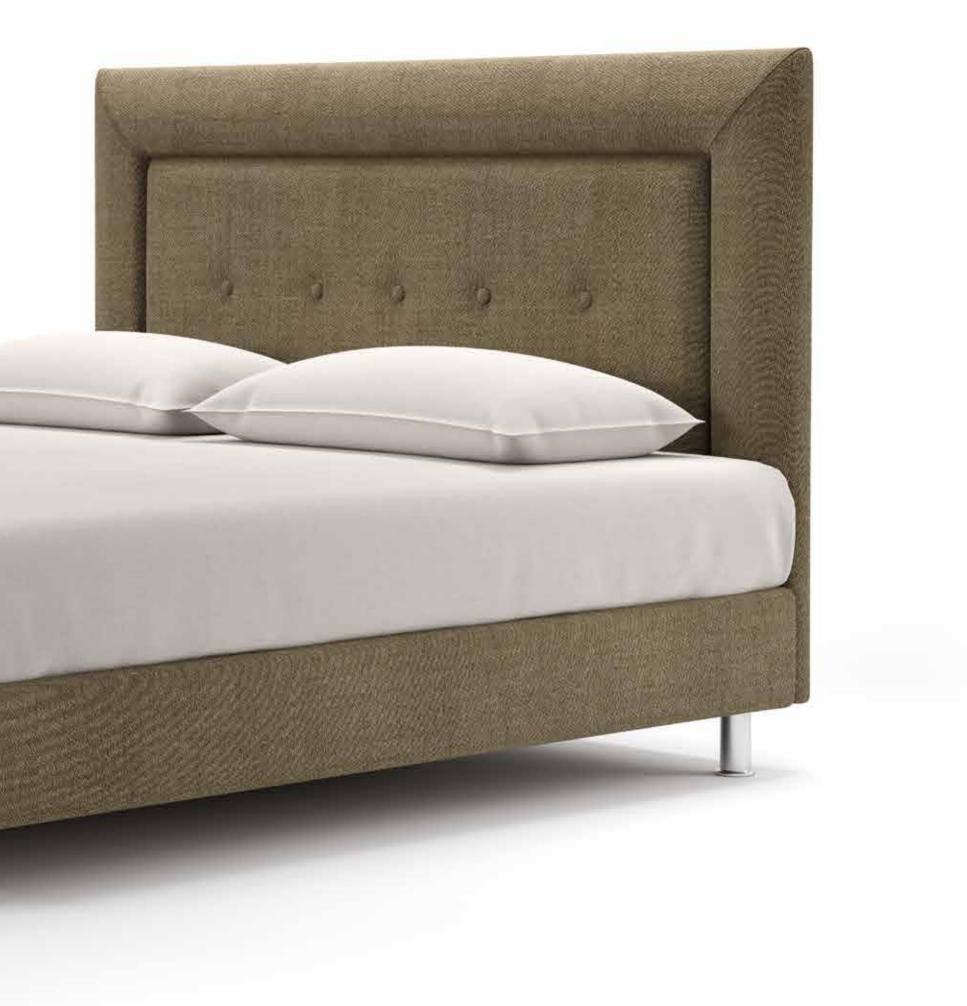

Produced in all desired dimensions.

#### **#electracolor**

### #electrasingle

### #electraoptions

| MATTRESS DIMENSIONS (W x L)              | 80-90-100 cm x 200 cm                                   | 110-120-130 cm x 200 cm | 140-150-160-170 cm x 200 cm                                                                                          | 180-190-200 cm x 200 cm                                                                                              |
|------------------------------------------|---------------------------------------------------------|-------------------------|----------------------------------------------------------------------------------------------------------------------|----------------------------------------------------------------------------------------------------------------------|
| Detachable headboard fabric              | -                                                       | -                       | -                                                                                                                    | -                                                                                                                    |
| Detachable base fabric                   | $\checkmark$                                            | $\checkmark$            | $\checkmark$                                                                                                         | $\checkmark$                                                                                                         |
| Fabric or leather option                 | $\checkmark$                                            | $\checkmark$            | $\checkmark$                                                                                                         | $\checkmark$                                                                                                         |
| Leg option                               | $\checkmark$                                            | $\checkmark$            | $\checkmark$                                                                                                         | $\checkmark$                                                                                                         |
| Bed skirt option                         | $\checkmark$                                            | $\checkmark$            | $\checkmark$                                                                                                         | $\checkmark$                                                                                                         |
| POCKET 7 ZONES<br>base option            | $\checkmark$                                            | $\checkmark$            | $\checkmark$                                                                                                         | $\checkmark$                                                                                                         |
| BONNELL base option                      | $\checkmark$                                            | $\checkmark$            | $\checkmark$                                                                                                         | $\checkmark$                                                                                                         |
| EASE base option                         | $\checkmark$                                            | $\checkmark$            | $\checkmark$                                                                                                         | $\checkmark$                                                                                                         |
| STORAGE base option                      | $\checkmark$                                            | $\checkmark$            | $\checkmark$                                                                                                         | $\checkmark$                                                                                                         |
| EXTRA BED base option                    | $\checkmark$                                            | -                       | -                                                                                                                    | -                                                                                                                    |
| RELAX SYSTEM SUPPORT<br>base option      | Available only<br>in dimension<br>(W) 80 & 90 x (L) 200 | -                       | Available only with bed<br>dimension 160x200 cm<br>"adapts to the base<br>2 pcs in dimension<br>(W) 80 X (L) 200 cm" | Available only with bed<br>dimension 180x200 cm<br>"adapts to the base<br>2 pcs in dimension<br>(W) 90 X (L) 200 cm" |
| RELAX SYSTEM SUPPORT PLUS<br>base option | Available only<br>in dimension<br>(W) 80 & 90 x (L) 200 | -                       | Available only with bed<br>dimension 160x200 cm<br>"adapts to the base 2 pcs in<br>dimension (W) 80 X (L) 200 cm"    | Available only with bed<br>dimension 180x200 cm<br>"adapts to the base 2 pcs in<br>dimension (W) 90 X (L) 200 cm"    |