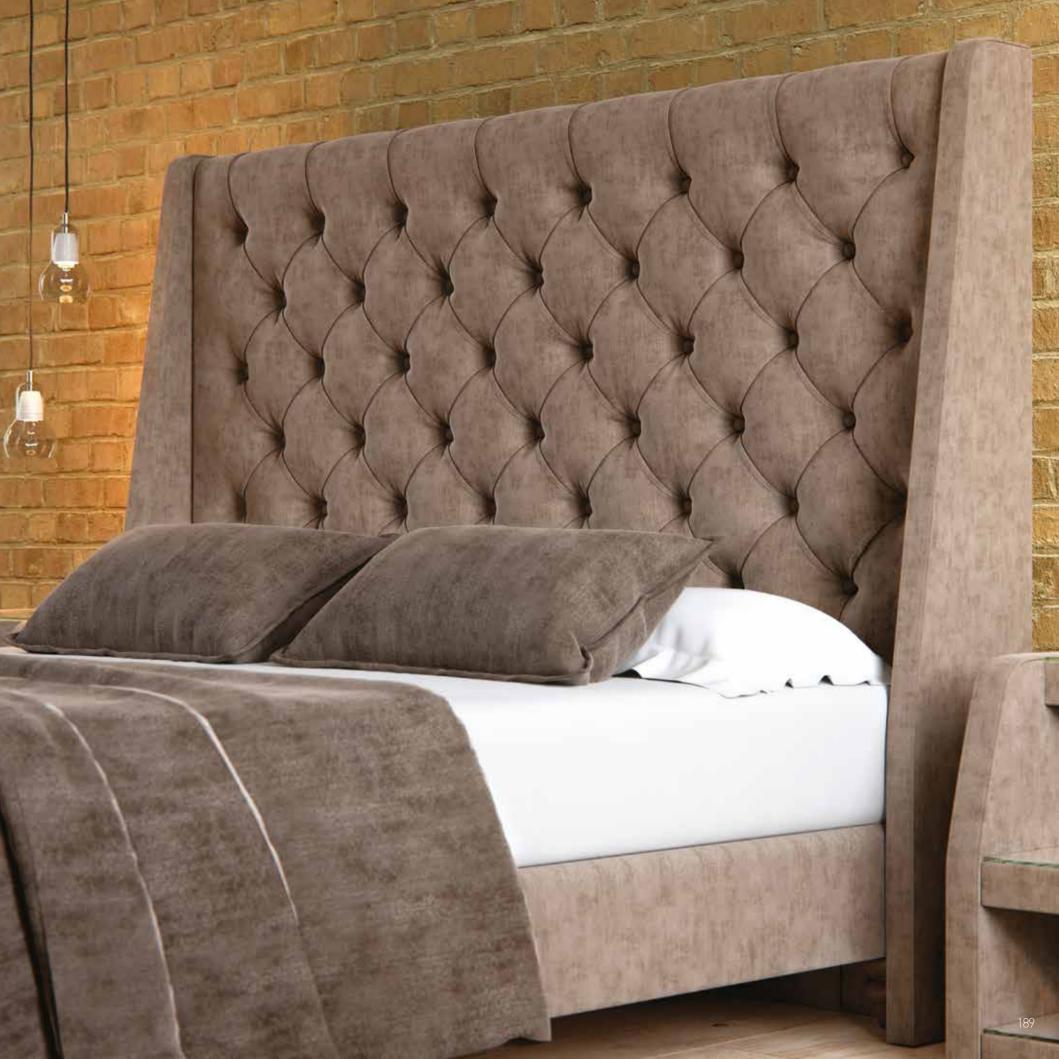

nly<br>in dimension<br>(W) 80 & 90 x (L) 200 | -                          | Available only with bed<br>dimension 160x200 cm<br>"adapts to the base 2 pcs in<br>dimension (W) 80 X (L) 200 cm"    | Available only with bed<br>dimension 180x200 cm<br>"adapts to the base 2 pcs in<br>dimension (W) 90 X (L) 200 cm"    |

### 3

Notes:

\* Beds with POCKET 7 ZONES BASE, BONNELL BASE & EASE BASE bases can adjust to A & B category bed legs. (page 242)

\* Beds with a STORAGE BASE can adjust category C bed legs and headboard heights can be modified. (page 243)

\* Beds with EXTRA BED BASE do not have legs and only a bed skirt can be adjusted - open pleat. (page 244)





The dimensions are indicative of a bed that can accommodate a 160 × 200 mattress up to 25 cm height.
 Dimension deviation +/- 3 cm





8 8













Produced in a wide variety of fabrics and colours.







## #ekaviopti@ns

| MATTRESS DIMENSIONS (W×L)                | 80-90-100 cm x 200 cm                                   | 110-120-130 cm x 200 cm | 140-150-160-170 cm x 200 cm                                                                                          | 180-190-200 cm x 200 cm                                                                                              |
|------------------------------------------|---------------------------------------------------------|-------------------------|----------------------------------------------------------------------------------------------------------------------|-----------------------------------------------------------------------------------------