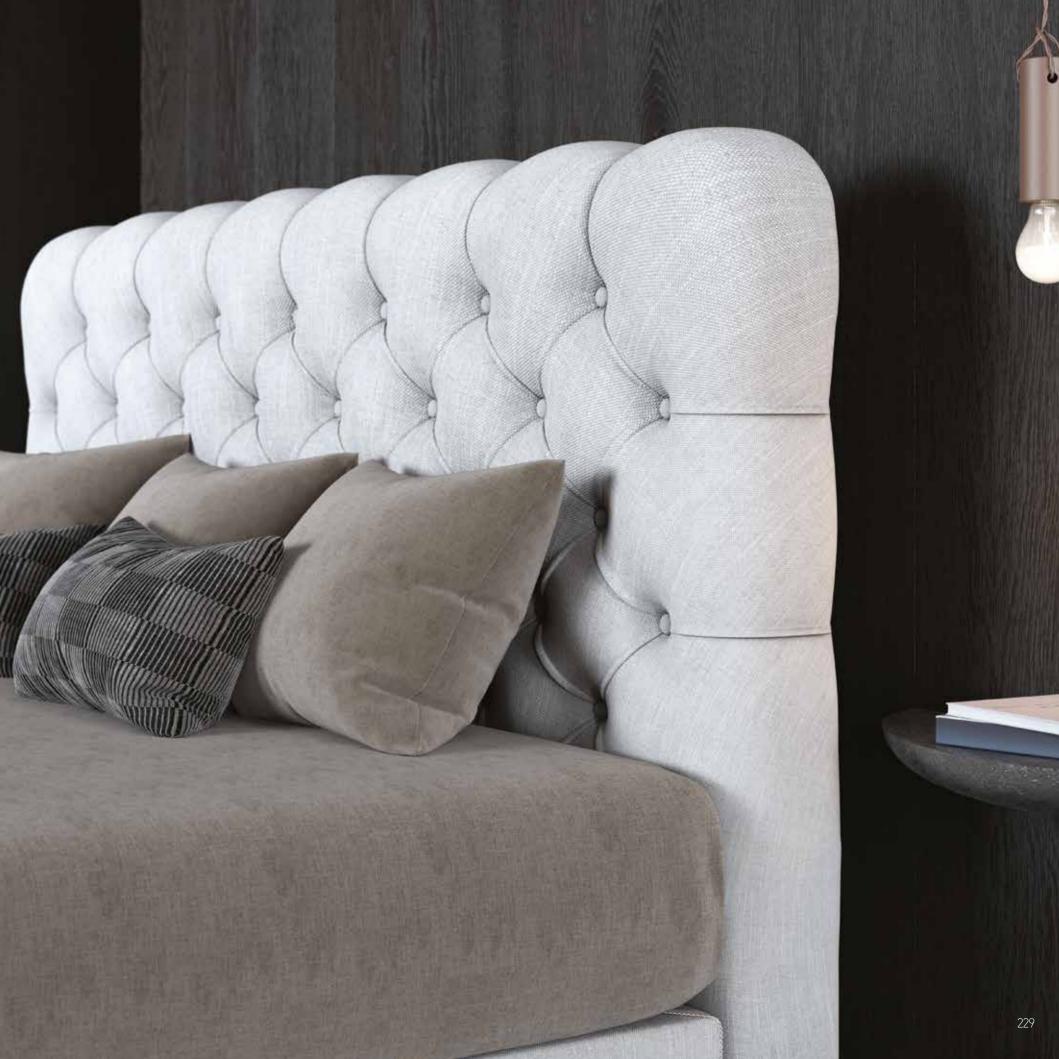

) 90 X (L) 200 cm" |
| RELAX SYSTEM SUPPORT PLUS<br>base option | Available only<br>in dimension<br>(W) 80 & 90 x (L) 200 | -                       | Available only with bed<br>dimension 160x200 cm<br>"adapts to the base 2 pcs in<br>dimension (W) 80 X (L) 200 cm"    | Available only with bed<br>dimension 180x200 cm<br>"adapts to the base 2 pcs in<br>dimension (W) 90 X (L) 200 cm"    |

#### 3

Notes:

\* Beds with POCKET 7 ZONES BASE, BONNELL BASE & EASE BASE bases can adjust to A & B category bed legs. (page 242)

\* Beds with a STORAGE BASE can adjust category C bed legs and headboard heights can be modified. (page 243)

\* Dimension deviation +/- 3 cm





The dimensions are indicative of a bed that can accommodate a 160 × 200 mattress up to 25 cm height.
 Dimension deviation +/- 3 cm









Produced in all desired dimensions.

231

## #leandroscolor





Produced in a wide variety of fabrics and colours.



# #leandrossingle



1



## #leandrosoptions

| MATTRESS DIMENSIONS (W × L)              | 80-90-100 cm x 200 cm                                   | 110-120-130 cm x 200 cm | 140-150-160-170 cm x 200 cm                                                                                          | 180-190-200 cm x 200 cm                                                                                              |
|------------------------------------------|---------------------------------------------------------|-------------------------|----------------------------------------------------------------------------------------------------------------------|------------