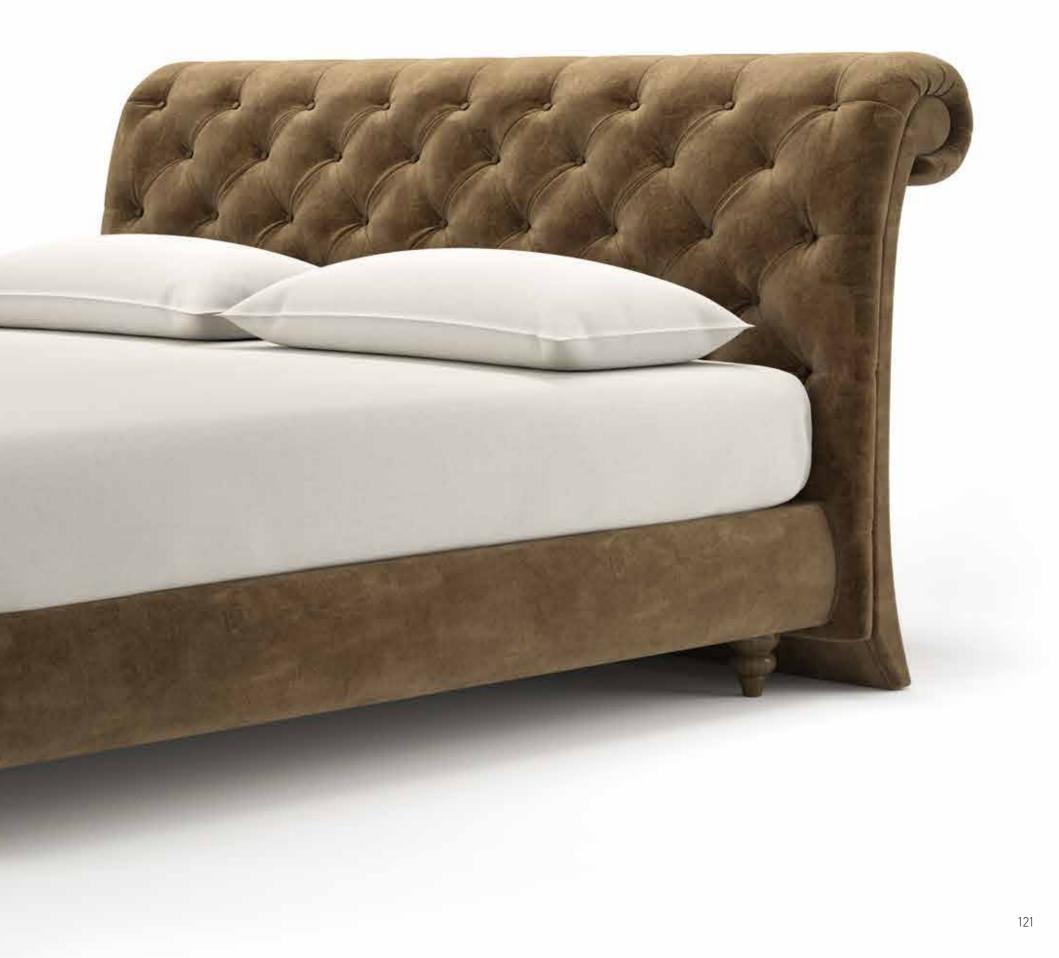

# PARRIS

The dimensions are indicative of a bed that can accommodate a 160 × 200 mattress up to 25 cm height.
 Dimension deviation +/- 3 cm

#### PARIS