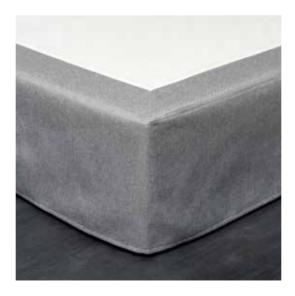

ifficulties Available in dimensions 80x200 & 90x200cm



Base bed with electric reclining mechanisms that adapts to beds by replacing the common boards.

It has 28 dense orthopedic birch planks which are supported by double rubber side joints.

FEATURES





### ino

The wooden legs of the bases and the beds are made of solid beech wood and are available in different designs and colour shades..

C'

Series





01 Bed skirt with open pleat and decorative cord





02 Bed skirt with open pleat and decorative button

03 Bed skirt with open pleat





They cover all 4 sides of the base with no headboard. In case of headboard adjustment they cover the 3 open sides. \*There is the possibility of a different sewing option of the bed skirt.



04 Bed skirt with stitch cutter 05 Bed skirt closed





06 Simple bed skirt

### Comfort &

sofa bed

As experienced bed makers and experts in true sleep comfort, we apply the same rigorous standards to the process of designing and manufacturing sofas.

### flexibility

Using high technological inner mechanisms, we ensure maximum construction quality.

### sofa bed with sliding mechanism





A bed that has nothing to envy from this sofa. The sofa bed offers the absolute comfort of a double bed or the use of two single beds and the aesthetic superiority of a three-seat sofa

| SOFA BED DIMENSIONS<br>(width * depth * height)  | 206 cm * 88 cm * 92 cm                                                    | 206 cm * 98 cm * 92 cm                                                      |
|--------------------------------------------------|-----------