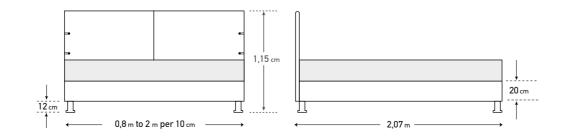

The timeless value of handmade. Made with taste by experienced craftsmen.

The dimensions are indicative of a bed that can accommodate a 160 × 200 mattress up to 25 cm height.
 Dimension deviation +/- 3 cm

\* Beds with EXTRA BED BASE do not have legs and only a bed skirt can be adjusted - open pleat. (page 244)

\* Dimension deviation +/- 3 cm

The dimensions are indicative of a bed that can accommodate a 160 × 200 mattress up to 25 cm height.
 Dimension deviation +/- 3 cm