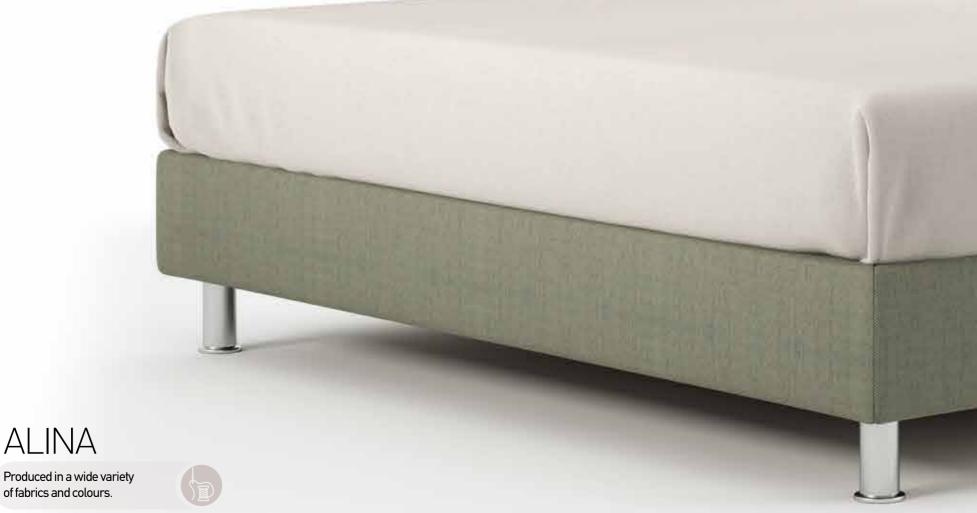

only with bed<br>dimension 160x200 cm<br>"adapts to the base 2 pcs in<br>dimension (W) 80 X (L) 200 cm"    | Available only with bed<br>dimension 180x200 cm<br>"adapts to the base 2 pcs in<br>dimension (W) 90 X (L) 200 cm"    |

#### $\leq$

Notes:

\* Beds with POCKET 7 ZONES BASE, BONNELL BASE & EASE BASE bases can adjust to A & B category bed legs. (page 242)

\* Beds with a STORAGE BASE can adjust category C bed legs and headboard heights can be modified. (page 243)

\* Beds with EXTRA BED BASE do not have legs and only a bed skirt can be adjusted - open pleat. (page 244)





The dimensions are indicative of a bed that can accommodate a 160 × 200 mattress up to 25 cm height.
 Dimension deviation +/- 3 cm







#### ALINA

Produced in all desired dimensions.



#### **#alinacolor**







### #alinaopti@ns

| MATTRESS DIMENSIONS (W x L)              | 80-90-100 cm x 200 cm                                   | 110-120-130 cm x 200 cm | 140-150-160-170 cm x 200 cm                                                                                          | 180-190-200 cm x 200 cm                                                                                              |
|------------------------------------------|---------------------------------------------------------|-------------------------|----------------------------------------------------------------------------------------------------------------------|----------------------------------------------------------------------------------------------------------------------|
| Detachable headboard fabric