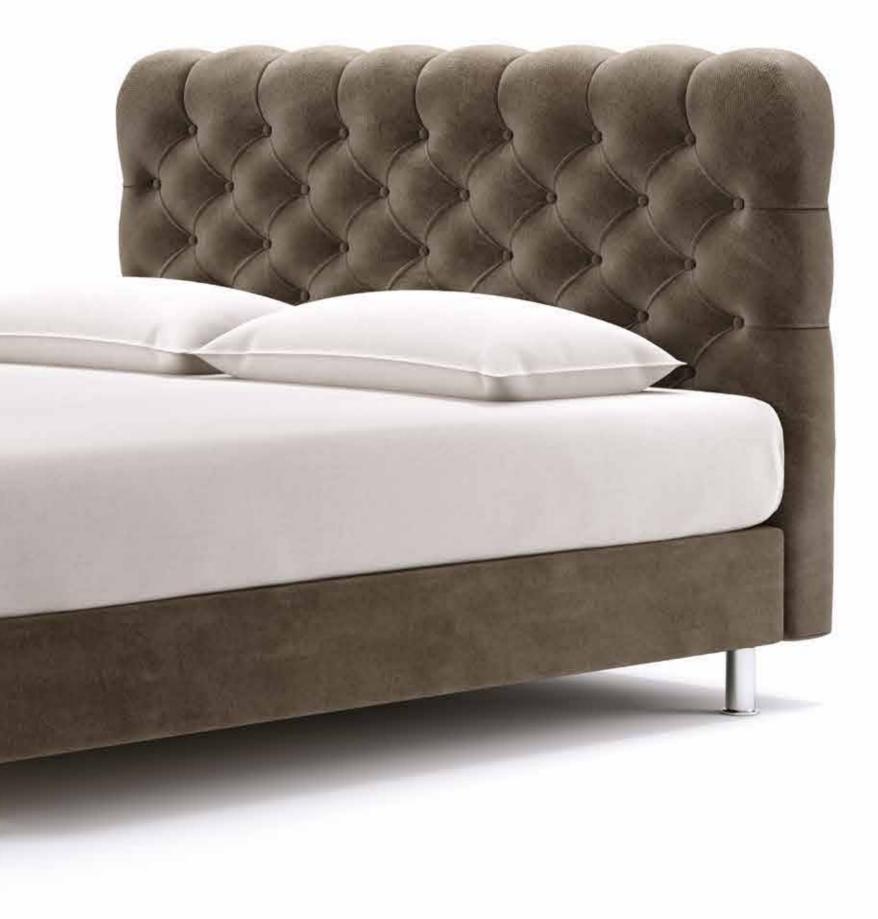

The timeless value of handmade. Made with taste by experienced craftsmen.

The dimensions are indicative of a bed that can accommodate a 160 × 200 mattress up to 25 cm height.
 Dimension deviation +/- 3 cm

### AURA

Produced in all desired dimensions.