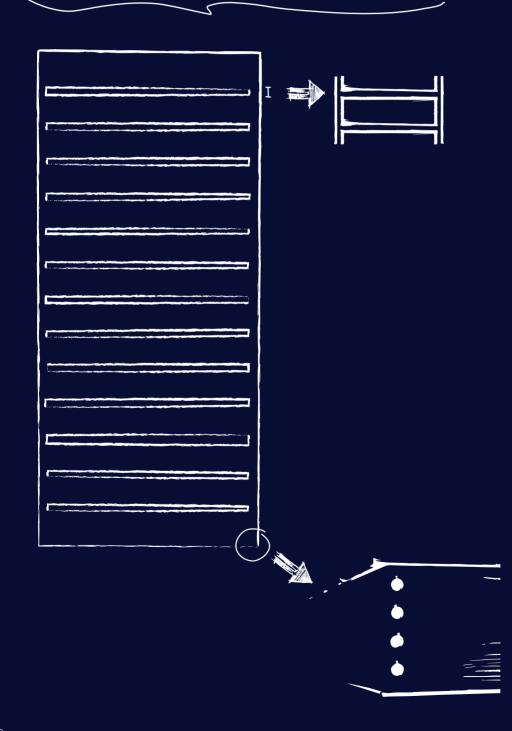

#### <u>Notes:</u>

\* Beds with POCKET 7 ZONES BASE, BONNELL BASE & EASE BASE bases can adjust to A & B category bed legs. (page 242)

\* Beds with a STORAGE BASE can adjust category C bed legs and headboard heights can be modified. (page 243)

\* Beds with EXTRA BED BASE do not have legs and only a bed skirt can be adjusted - open pleat. (page 244)

\* Dimension deviation +/- 3 cm

The dimensions are indicative of a bed that can accommodate a 160 × 200 mattress up to 25 cm height.
 Dimension deviation +/- 3 cm