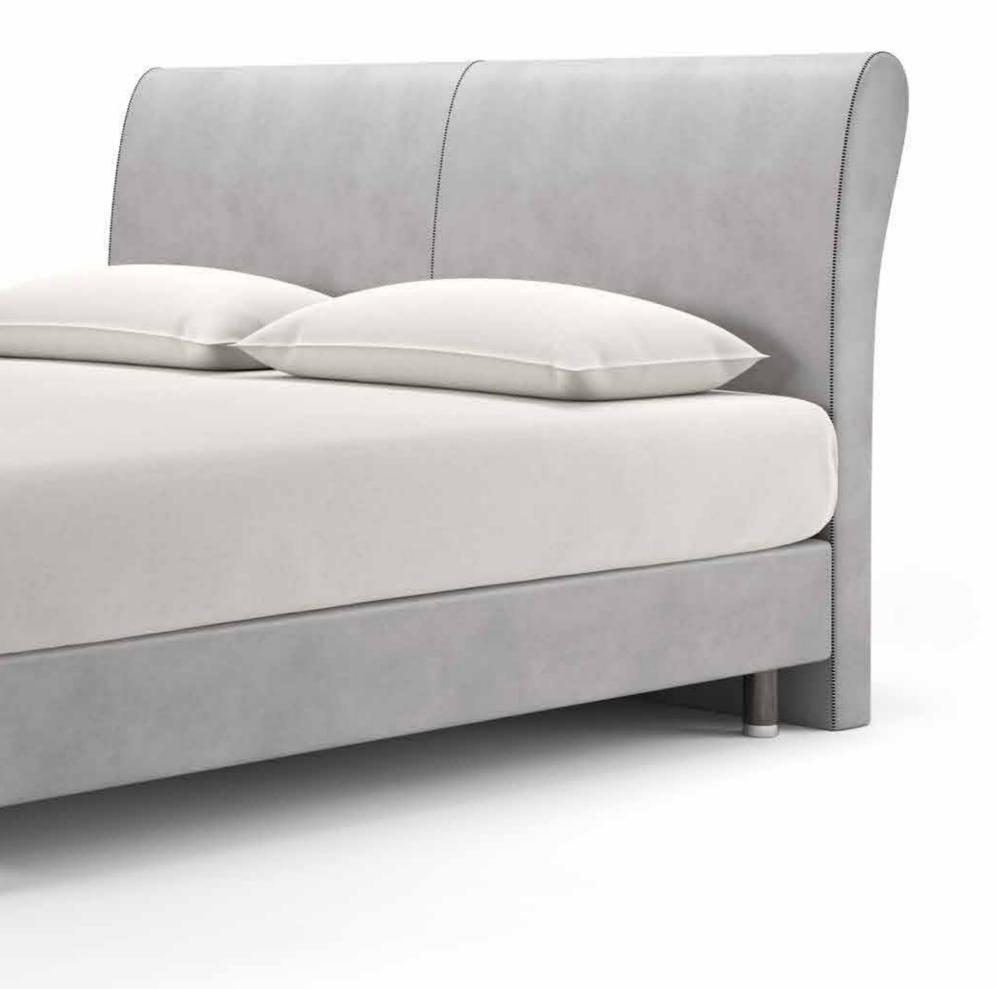

| ARMCHAIR BED DIMENSIONS<br>(width * depth * height) | 85 cm * 90 cm * 68 cm |
|-----------------------------------------------------|-----------------------|
| OUTER OPEN DIMENSION<br>(width * depth * height)    | 85cm * 226 cm * 68 cm |
| MATTRESS SIZE<br>(width * length)                   | 76 cm 🔹 194 cm        |

· Detachable fabrics · Dimension deviation +/- 1 cm