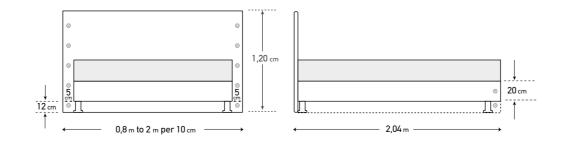

The timeless value of handmade. Made with taste by experienced craftsmen.

The dimensions are indicative of a bed that can accommodate a 160 × 200 mattress up to 25 cm height.
 Dimension deviation +/- 3 cm

\* Beds with EXTRA BED BASE do not have legs and only a bed skirt can be adjusted - open pleat. (page 244)

\* Dimension deviation +/- 3 cm

The dimensions are indicative of a bed that can accommodate a 160 × 200 mattress up to 25 cm height.
 Dimension deviation +/- 3 cm