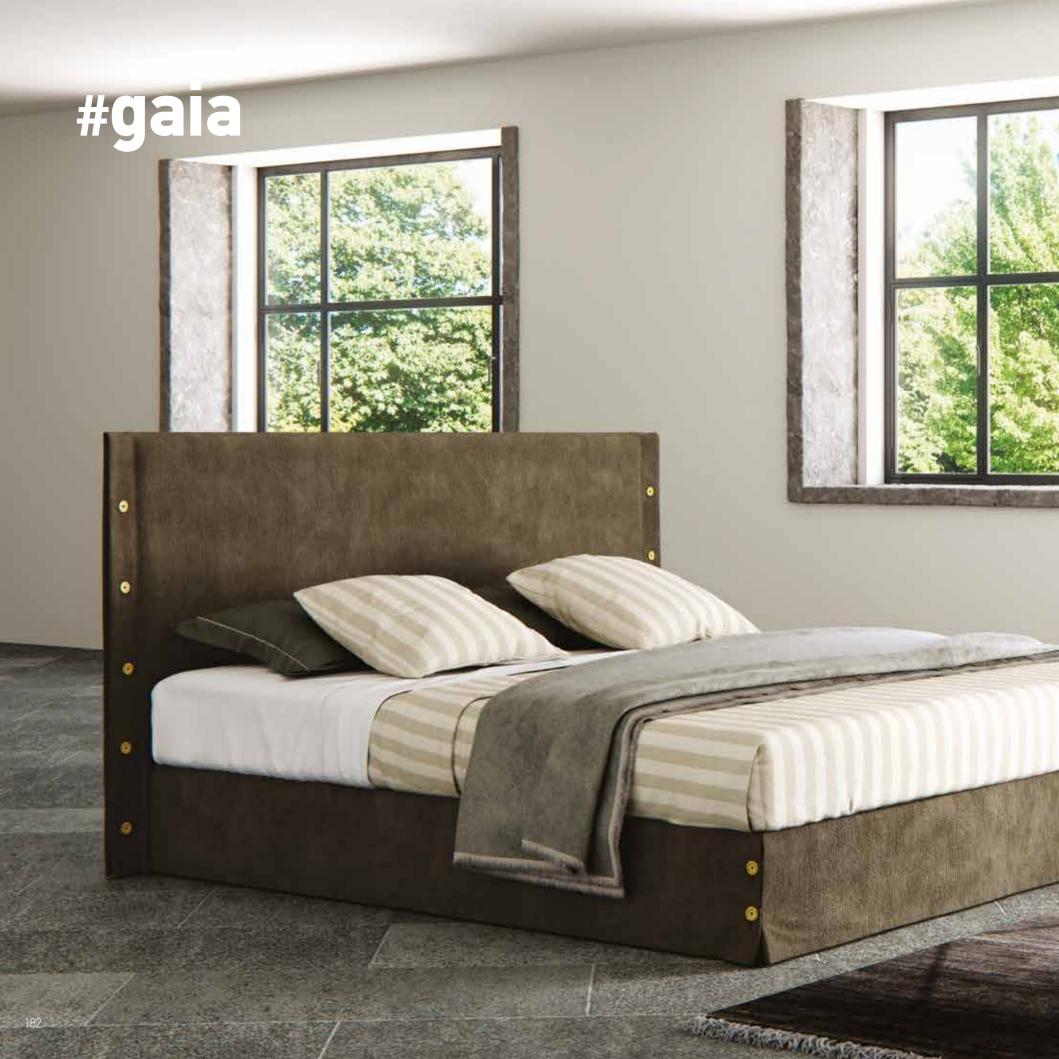

### pocket 7 zonesbase

Base height 20cm (+ foot height customer base selection) +/- deviation 1 cm due to use of natural materials

All types of bed skirts and bed legs can be adapted on the base. 1 pages. 242-245

Brake castor's wheels available on request, as well as with special links single base compound to create a double dimension . I page. 243

- FRAME Solid fir timber and base angle connection with cabins. This construction ensures excellent product quality and maximum durability over time.
- BOTTOM BASE LAYER Solid timber boards with equal spacing which allows air circulation inside the base.
- RUBBERIZED COIR LAYER The rubberized coir is a 100% natural product of high strength, derived from the extraction and processing of tropical coconut fibers, which are enriched with natural latex. It is an excellent natural material that ensures proper ventilation and antibacterial protection of the base.
- 7 ZONE POCKET SPRING UNIT 500S Unit of independent springs type 7 zone pocket springs hosted separately in cloth pouches with different support zones, allowing optimum pressure distribution and excellent anatomy. The rate of 260pcs per sq. m. is maintained
- RUBBERIZED COIR LAYER

- THERMOBOND Sterile cotton fiber insulation filter that offers the most ideal insulation over springs.
- WOOL WAD A layer of wool for a healthy sleep. It is distinguished for its strong hypoallergenic action and its thermo regulatory properties.
- PURE COTTON FABRIC Made of 100% textile fibers of vegetable origin.