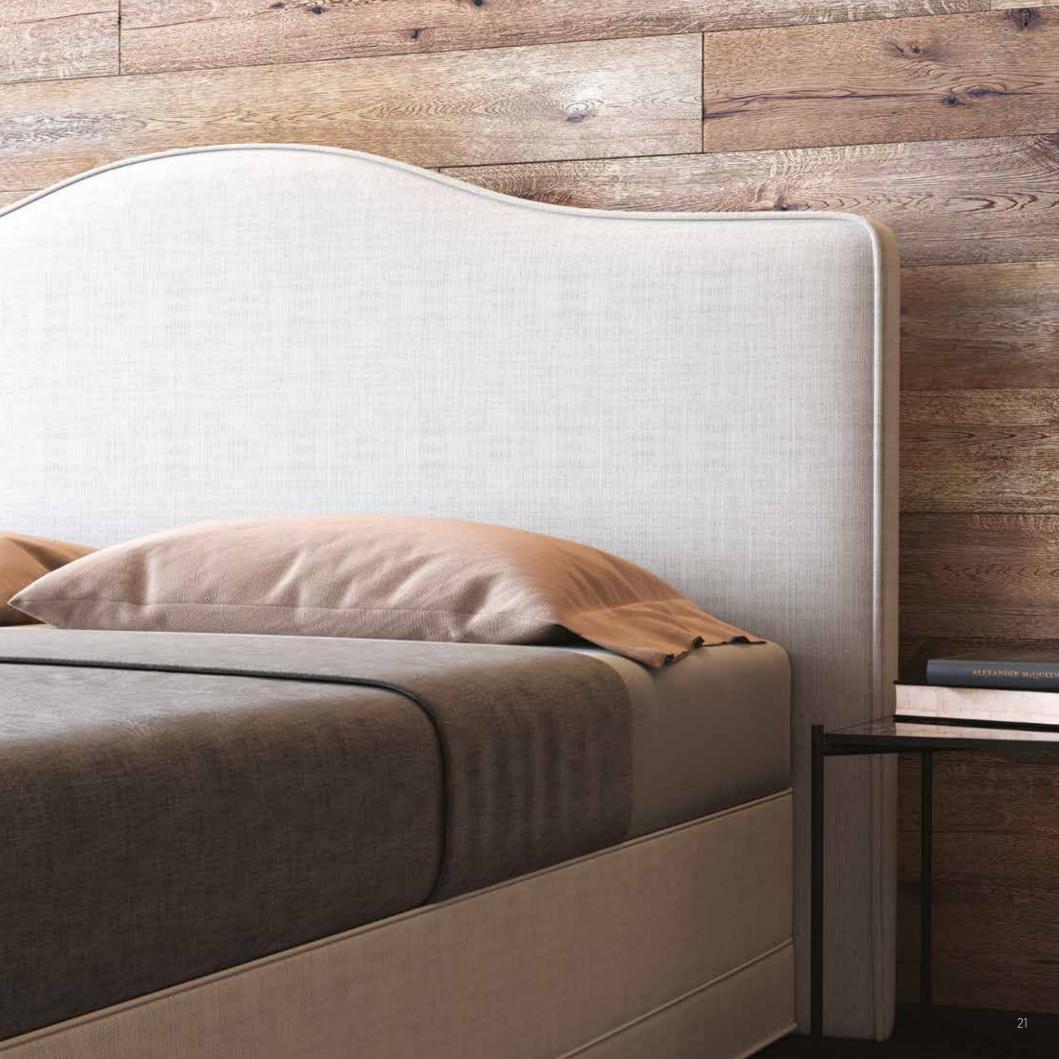

x (L) 200 | -                       | Available only with bed<br>dimension 160x200 cm<br>"adapts to the base 2 pcs in<br>dimension (W) 80 X (L) 200 cm"    | Available only with bed<br>dimension 180x200 cm<br>"adapts to the base 2 pcs in<br>dimension (W) 90 X (L) 200 cm"    |

#### <u>Notes:</u>

\* Beds with POCKET 7 ZONES BASE, BONNELL BASE & EASE BASE bases can adjust to A & B category bed legs. (page 242)

\* Beds with a STORAGE BASE can adjust category C bed legs and headboard heights can be modified. (page 243)

\* Beds with EXTRA BED BASE do not have legs and only a bed skirt can be adjusted - open pleat. (page 244)

\* Dimension deviation +/- 3 cm





The dimensions are indicative of a bed that can accommodate a 160 × 200 mattress up to 25 cm height.
 Dimension deviation +/- 3 cm





and the second

1.00





Produced in all desired dimensions.



### #aiascolor



Produced in a wide variety of fabrics and colours.







# #aiasoptions

| MATTRESS DIMENSIONS (W x L)              | 80-90-100 cm x 200 cm                                   | 110-120-130 cm x 200 cm | 140-150-160-170 cm x 200 cm                                                                                          | 180-190-200 cm x 200 cm                                                                                              |
|------------------------------------------|---------------------------------------------------------|-------------------------|----------------------------------------------------------------------------------------------------------------------|-------------------------