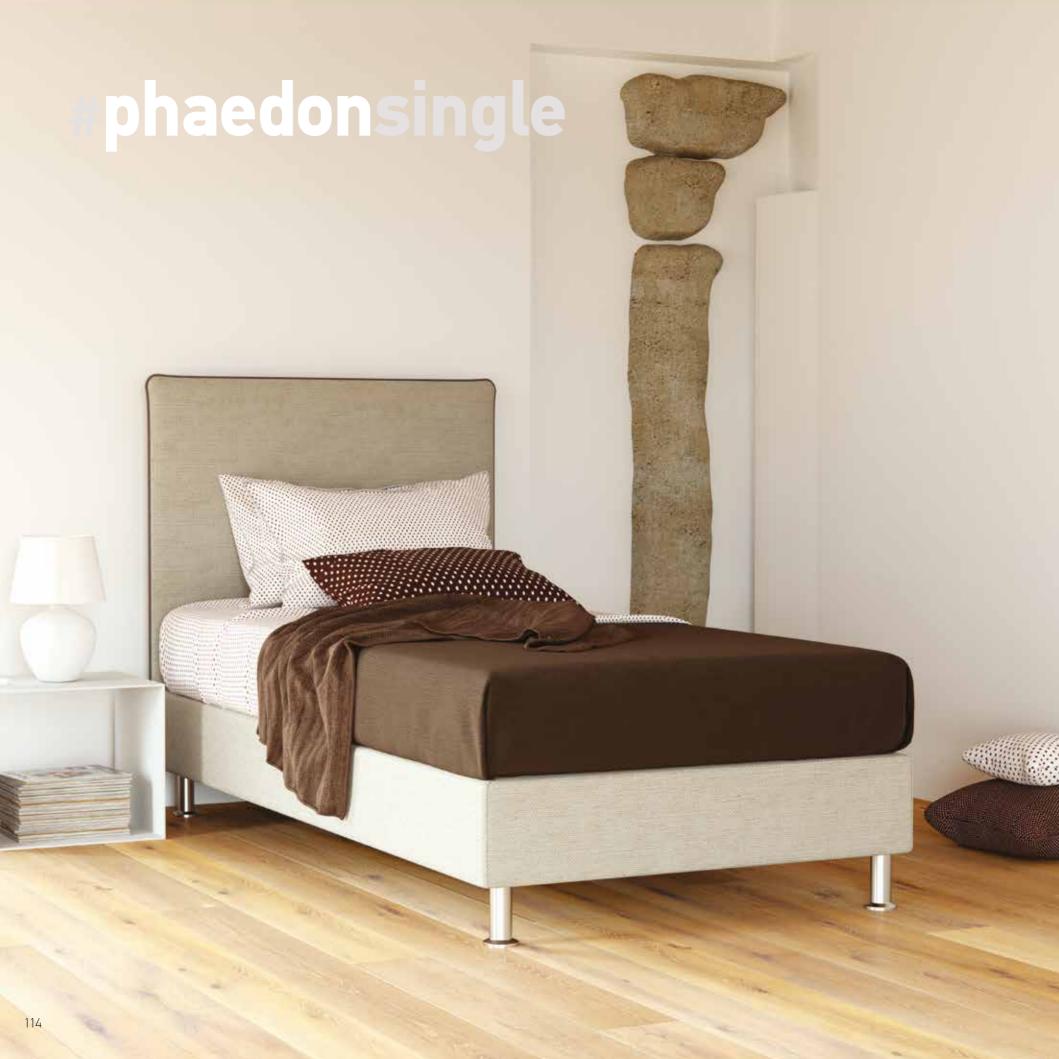

# PHAEDON

The dimensions are indicative of a bed that can accommodate a 160 × 200 mattress up to 25 cm height.
 Dimension deviation +/- 3 cm