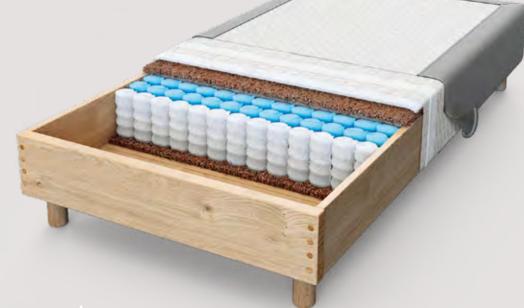

BONNELL SPRING UNIT 200B BONNELL type springs made from specially formulated European antioxidant steel. The rate of 116pcs per sq.m. is maintained.
- RUBBERIZED COIR LAYER

- THERMOBOND Sterile cotton fiber insulation filter that offers the most ideal insulation over springs.
- WOOL WAD A layer of wool for a healthy sleep. It is distinguished for its strong hypoallergenic action and its thermoregulatory properties.
- PURE COTTON FABRIC Made of 100% textile fibers of vegetable origin. The cotton used is produced without use of genetically modified seeds, pesticides and chemicals. It is hypoallergenic and anti-carcinogenic. Processed with anti-peeling treatment for maximum strength and slow-flammable. It is produced according to the European OEKO-TEX STANDARD 100.

### pocket 7 zonesbase





Base height 20cm (+ foot height customer base selection) +/- deviation 1 cm due to use of natural materials



All types of bed skirts and bed legs can be adapted on the base. 1 pages. 242-245

Brake castor's wheels available on request, as well as with special links single base compound to create a double dimension . I page. 243

- FRAME Solid fir timber and base angle connection with cabins. This construction ensures excellent product quality and maximum durability over time.
- BOTTOM BASE LAYER Solid timber boards with equal spacing which allows air circulation inside the base.
- RUBBERIZED COIR LAYER The rubberized coir is a 100% natural product of high strength, derived from the extraction and processing of tropical coconut fibers, which are enriched with natural latex. It is an e