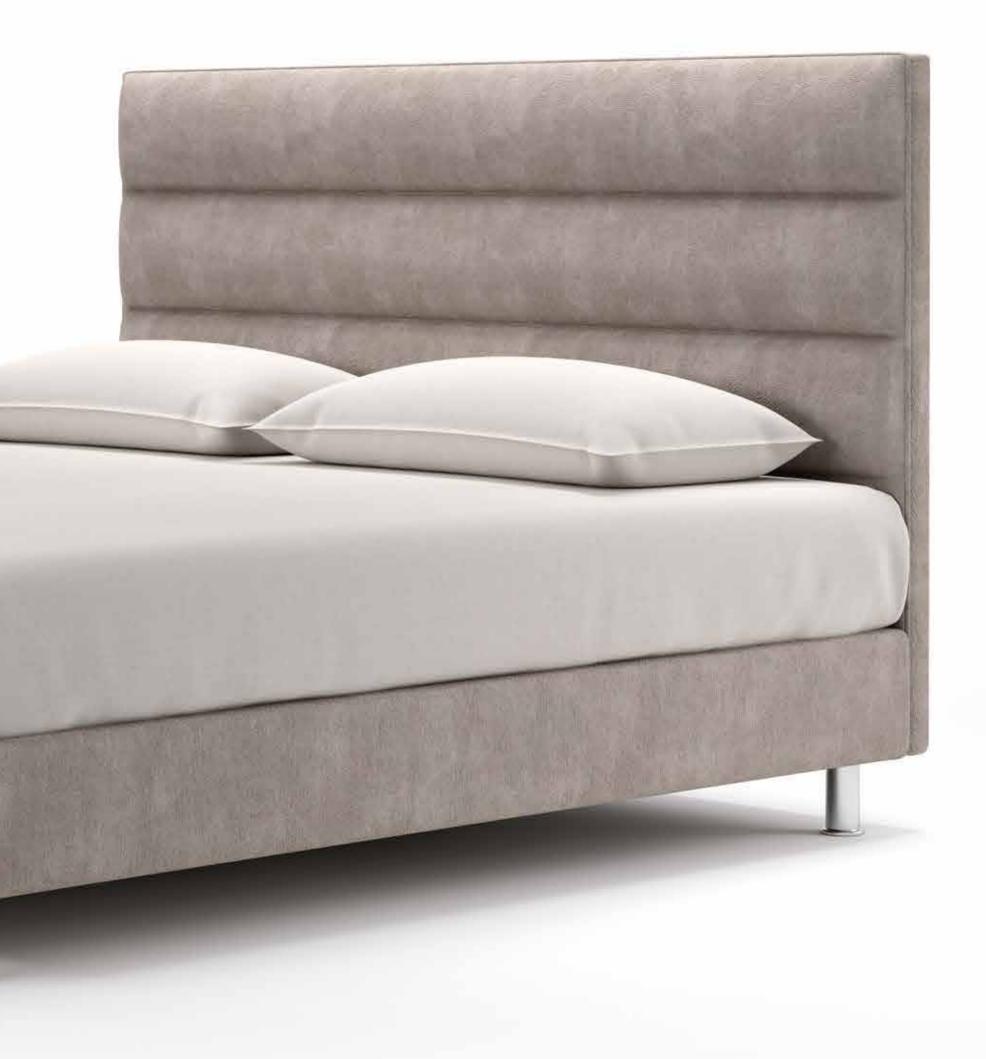

## ANTIGONE

The dimensions are indicative of a bed that can accommodate a 160 × 200 mattress up to 25 cm height.
 Dimension deviation +/- 3 cm

## #antigone

0)\_