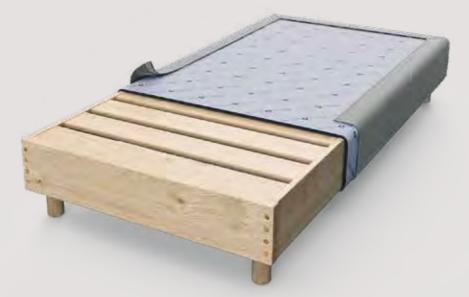

Beds with a STORAGE BASE can adjust category C bed legs and headboard heights can be modified. (page 243)

\* Beds with EXTRA BED BASE do not have legs and only a bed skirt can be adjusted - open pleat. (page 244)

\* Dimension deviation +/- 3 cm



We never stop discovering new ways to offer a wonderful sleep experience!



### contents

- Bed bases
   Bases accessories
- Sofa bed
   Armchair bed
- Bed stool
   Bed bench

239 Easy base

240 Bonnell base

241 Pocket 7 zones base

242 Storage base

243 Extra bed base

245

Relax system support plus

248-249

Bed skirts

244 Relax syst

Relax system support

### 246-247

Bed base legs

### 251-259

- Sofa bed
- Armchair bed
- Bed stool
- Bed bench

The timeless value of handmade.

Made with taste by experienced craftsmen.





## easebase





Base height 20cm (+ foot height customer base selection) +/- deviation 1 cm due to use of natural materials



All types of bed skirts and bed legs can be adapted on the base. I pages. 242-245

Brake castor's wheels available on request, as well as with special links single base compound to create a double dimension . I page. 243

- FRAME Solid fir timber and base angle connection with cabins. This construction ensures excellent product quality and maximum durability over time.
- TOP LAYER BASE Solid timber boards with equal spacing which allows air circulation inside the base.

• ACCOPIATO PAD Special foam pad with foam material that allows ventilation of the base.

The inner materials are described in the order they are installed on the base.

## bonnellbase





Base height 20cm (+