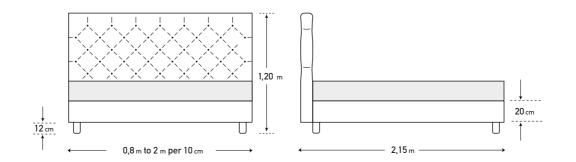

The timeless value of handmade. Made with taste by experienced craftsmen.

The dimensions are indicative of a bed that can accommodate a 160 × 200 mattress up to 25 cm height.
 Dimension deviation +/- 3 cm

### AURA

Produced in all desired dimensions.