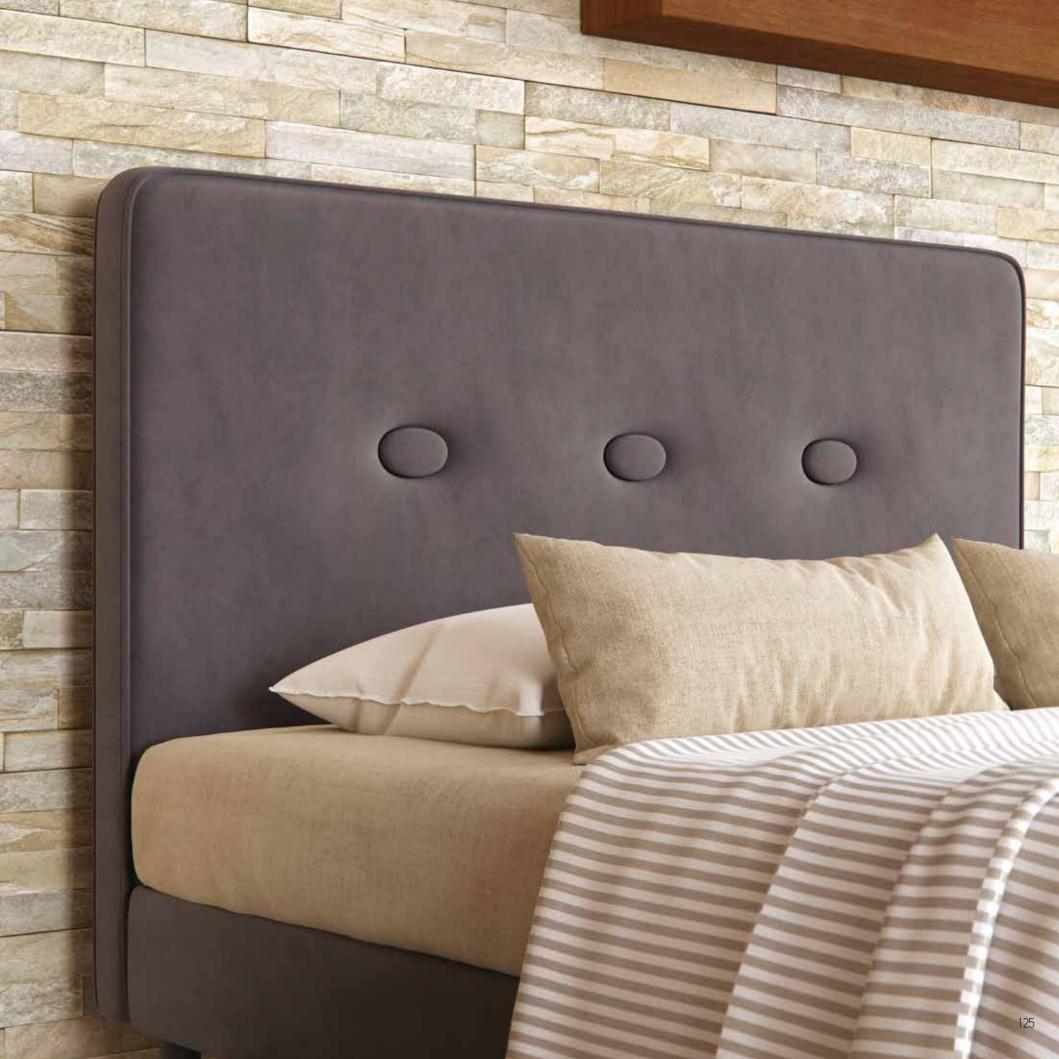

The timeless value of handmade. Made with taste by experienced craftsmen.

The dimensions are indicative of a bed that can accommodate a 160 × 200 mattress up to 25 cm height.
 Dimension deviation +/- 3 cm

### AURA

Produced in all desired dimensions.

### #auracolor

Produced in a wide variety of fabrics and colours.