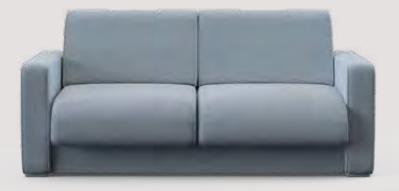

0-15-20 cm · Detachable fabrics · Dimension deviation +/- 3 cm.

### sofa bed bunk

### sofa becartemis





### infe

A comfortable sofa of high aesthetics which is easily transformed in a bunk that accommodates two people offering an extremely comfortable and restful sleep.

| SOFA BED DIMENSIONS<br>(width * depth * height)  | 225 cm * 102 cm * 95 cm                   |
|--------------------------------------------------|-------------------------------------------|
| OUTER OPEN DIMENSION<br>(width * depth * height) | 225cm * 120 cm *175 cm                    |
| MATTRESS SIZE<br>(width * length)                | 80 cm * 190 cm<br>(top & bottom bunk bed) |

Detachable fabrics · Dimension deviation +/- 3 cm · Maximum strength per bunk bed 110 Kgs

### folding sofa bed

## sofa beimyronas







Because of its functionally designed mechanism, the sofa Myron allows easy and fast conversion into a bed, utilizing your space. The ideal solution for all situations where maximum flexibility is required without compromises on comfort.

| SOFA BED DIMENSIONS<br>(width * depth * height)  | 135 cm * 104 cm * 93 cm | 165 cm * 104 cm * 93 cm | 185 cm * 104 cm * 93 cm | 205 cm +104 cm + 93 cm  | 225 cm *104 cm *93 cm  |
|--------------------------------------------------|-------------------------|-------------------------|-------------------------|-------------------------|------------------------|
| OUTER OPEN DIMENSION<br>(width * depth * height) | 135 cm * 212 cm * 66 cm | 165 cm * 212 cm * 66 cm | 185 cm * 212 cm * 66 cm | 205 cm * 212 cm * 66 cm | 225cm * 212 cm * 66 cm |
| MATTRESS