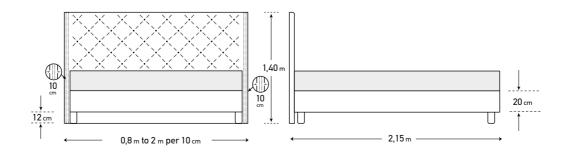

0 cm<br>"adapts to the base<br>2 pcs in dimension<br>(W) 90 X (L) 200 cm" |
| RELAX SYSTEM SUPPORT PLUS<br>base option | Available only<br>in dimension<br>(W) 80 & 90 x (L) 200 | -                       | Available only with bed<br>dimension 160x200 cm<br>"adapts to the base 2 pcs in<br>dimension (W) 80 X (L) 200 cm"    | Available only with bed<br>dimension 180x200 cm<br>"adapts to the base 2 pcs in<br>dimension (W) 90 X (L) 200 cm"    |

#### <u>Notes:</u>

\* Beds with POCKET 7 ZONES BASE, BONNELL BASE & EASE BASE bases can adjust to A & B category bed legs. (page 242)

\* Beds with a STORAGE BASE can adjust category C bed legs and headboard heights can be modified. (page 243)

\* Beds with EXTRA BED BASE do not have legs and only a bed skirt can be adjusted - open pleat. (page 244)





The dimensions are indicative of a bed that can accommodate a 160×200 mattress up to 25 cm height.
 Dimension deviation +/- 3 cm







## PLATON 0\_\_\_\_

Produced in all desired dimensions.







Produced in a wide variety of fabrics and colours.





# platonsingle

154

## #platonopti@ns

| MATTRESS DIMENSIONS (W x L)              | 80-90-100 cm x 200 cm                                   | 110-120-130 cm x 200 cm | 140-150-160-170 cm x 200 cm                                                                                          | 180-190-200 cm x 200 cm                                                                                              |
|------------------------------------------|---------------------------------------------------------|-------------------------|-------