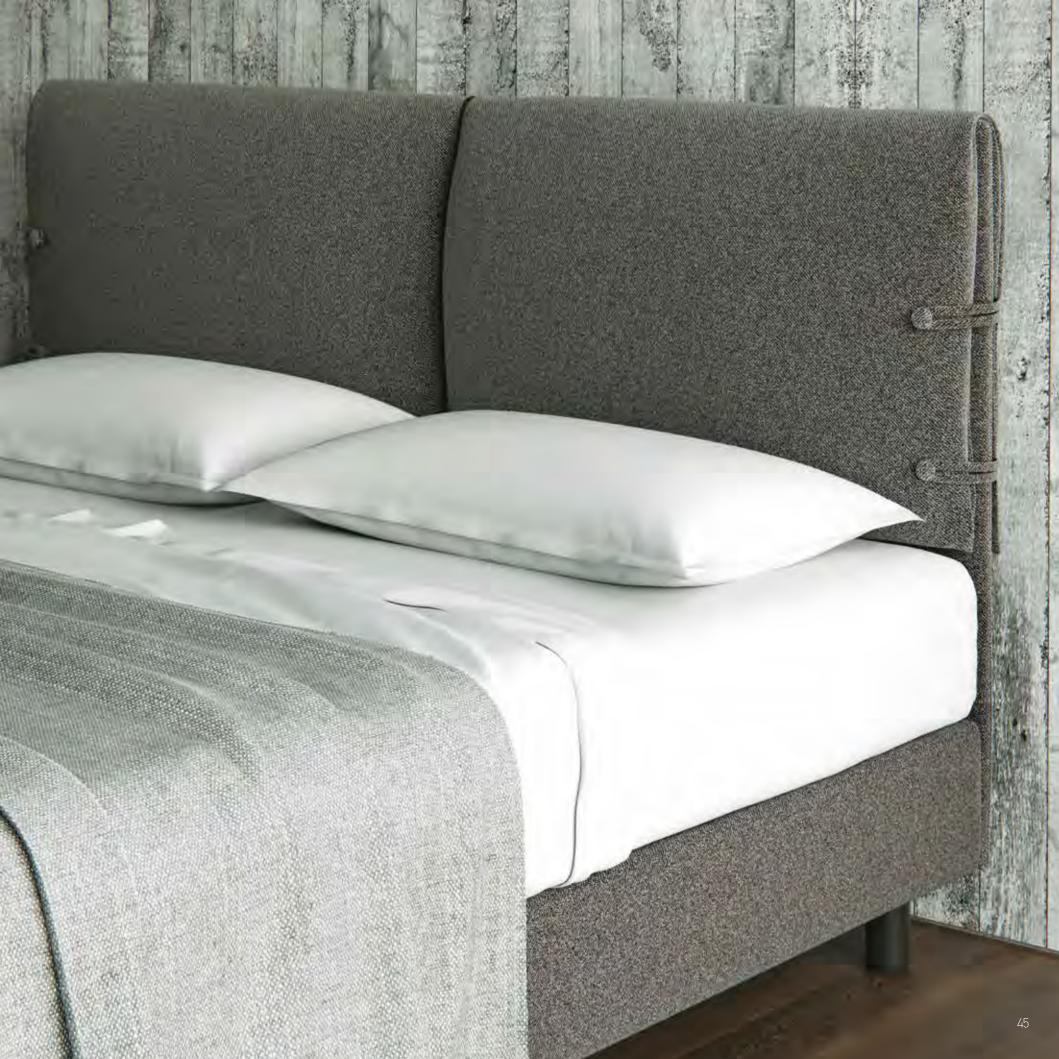

>in dimension<br>(W) 80 & 90 x (L) 200 | -                          | Available only with bed<br>dimension 160x200 cm<br>"adapts to the base 2 pcs in<br>dimension (W) 80 X (L) 200 cm"    | Available only with bed<br>dimension 180x200 cm<br>"adapts to the base 2 pcs in<br>dimension (W) 90 X (L) 200 cm"    |

#### $\leq$

Notes:

\* Beds with POCKET 7 ZONES BASE, BONNELL BASE & EASE BASE bases can adjust to A & B category bed legs. (page 242)

\* Beds with a STORAGE BASE can adjust category C bed legs and headboard heights can be modified. (page 243)

\* Beds with EXTRA BED BASE do not have legs and only a bed skirt can be adjusted - open pleat. (page 244)





The dimensions are indicative of a bed that can accommodate a 160 × 200 mattress up to 25 cm height.
 Dimension deviation +/- 3 cm







#### ALINA

Produced in all desired dimensions.



#### **#alinacolor**







### #alinaopti@ns

| MATTRESS DIMENSIONS (W x L)              | 80-90-100 cm x 200 cm                                   | 110-120-130 cm x 200 cm | 140-150-160-170 cm x 200 cm                                                                                          | 180-190-200 cm x 200 cm                                                                                              |
|------------------------------------------|---------------------------------------------------------|-------------------------|----------------------------------------------------------------------------------------------------------------------|----------------------------------------------------------------------------------