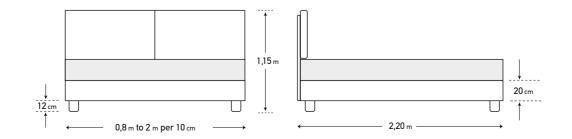

#### Notes:

\* Beds with POCKET 7 ZONES BASE, BONNELL BASE & EASE BASE bases can adjust to A & B category bed legs. (page 242)

The dimensions are indicative of a bed that can accommodate a 160 × 200 mattress up to 25 cm height.
 Dimension deviation +/- 3 cm