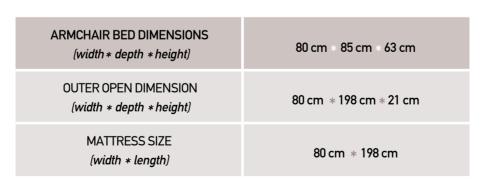

air bed

### armchair becestia





When a high aesthetic armchair is transformed into a comfortable single bed, then "ESTIA" is made. Practical and elegant, it is fast and easy to convert into a comfortable single bed offering a relaxing and restful sleep.

| ARMCHAIR BED DIMENSIONS<br>(width * depth * height) | 85 cm * 90 cm * 68 cm |
|-----------------------------------------------------|-----------------------|
| OUTER OPEN DIMENSION<br>(width * depth * height)    | 85cm * 226 cm * 68 cm |
| MATTRESS SIZE<br>(width * length)                   | 76 cm 🔹 194 cm        |

· Detachable fabrics · Dimension deviation +/- 2 cm

### armchair bed





Design is more valuable when you can combine it with smart functionality. Practical and comfortable armchair, easily converted into single bed.



· Detachable fabrics · Dimension deviation +/- 2 cm

### bed stool

## bed stoolismini



Discover Ismini a stool of unique aesthetic that hides much more inside. In fact, it hides a comfortable single bed of excellent quality and great comfort!

| BED STOOL DIMENSIONS<br>(width * depth * height) | 75 cm * 75 cm * 45 cm  | 85 cm * 75 cm * 45 cm  |
|--------------------------------------------------|------------------------|------------------------|
| OUTER OPEN DIMENSION<br>(width * depth * height) | 75 cm * 198 cm * 45 cm | 85 cm * 198 cm * 45 cm |
| MATTRESS SIZE<br>(width * length)                | 75 cm * 198 cm         | 85 cm * 198 cm         |

· Detachable fabrics · Dimension deviation +/- 1 cm

### bed stool



Design is more valuable when you can combine it with smart functiona