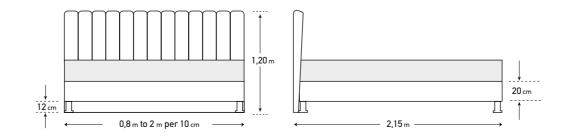

\* Beds with EXTRA BED BASE do not have legs and only a bed skirt can be adjusted - open pleat. (page 244)

\* Dimension deviation +/- 3 cm

The dimensions are indicative of a bed that can accommodate a 160 × 200 mattress up to 25 cm height.
 Dimension deviation +/- 3 cm