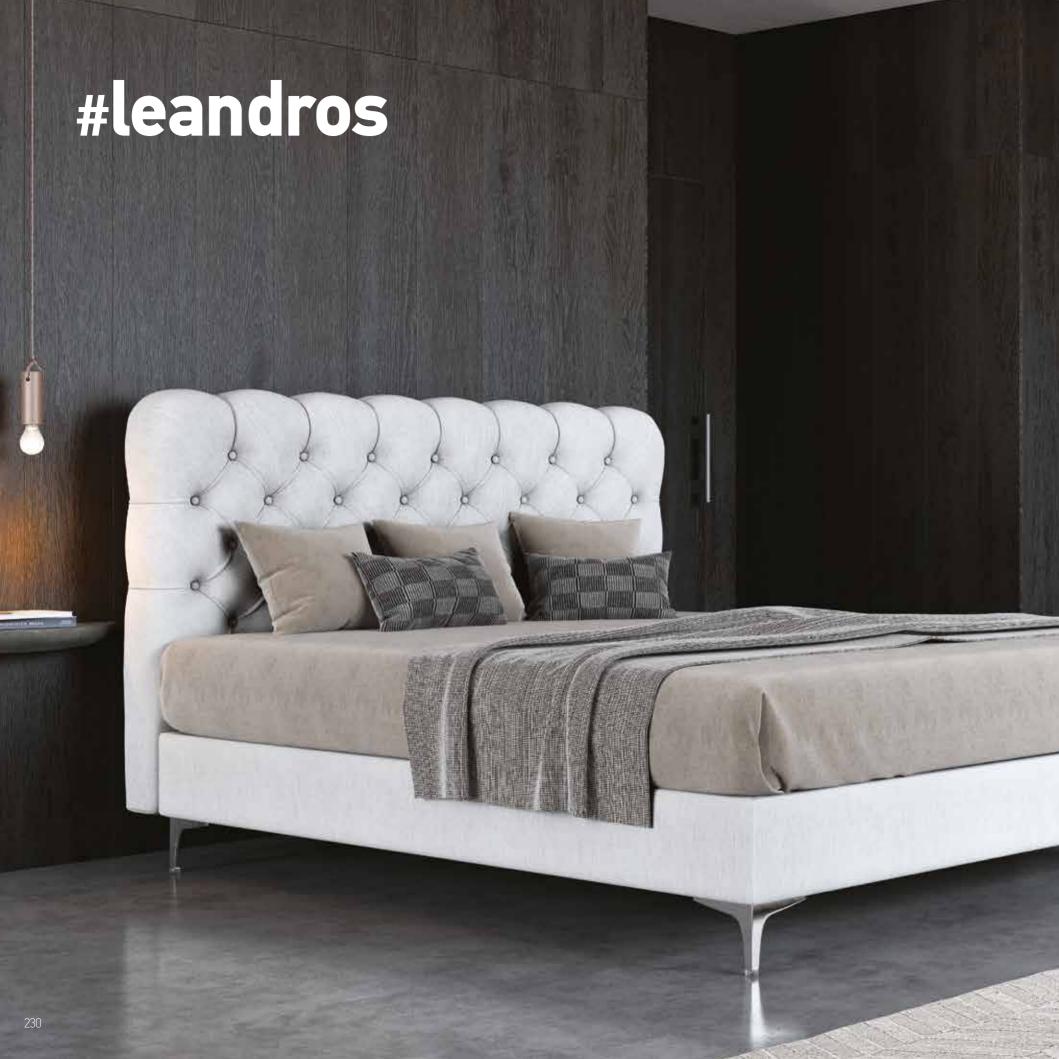

The timeless value of handmade. Made with taste by experienced craftsmen.

The dimensions are indicative of a bed that can accommodate a 160 × 200 mattress up to 25 cm height.
 Dimension deviation +/- 3 cm

### AURA

Produced in all desired dimensions.