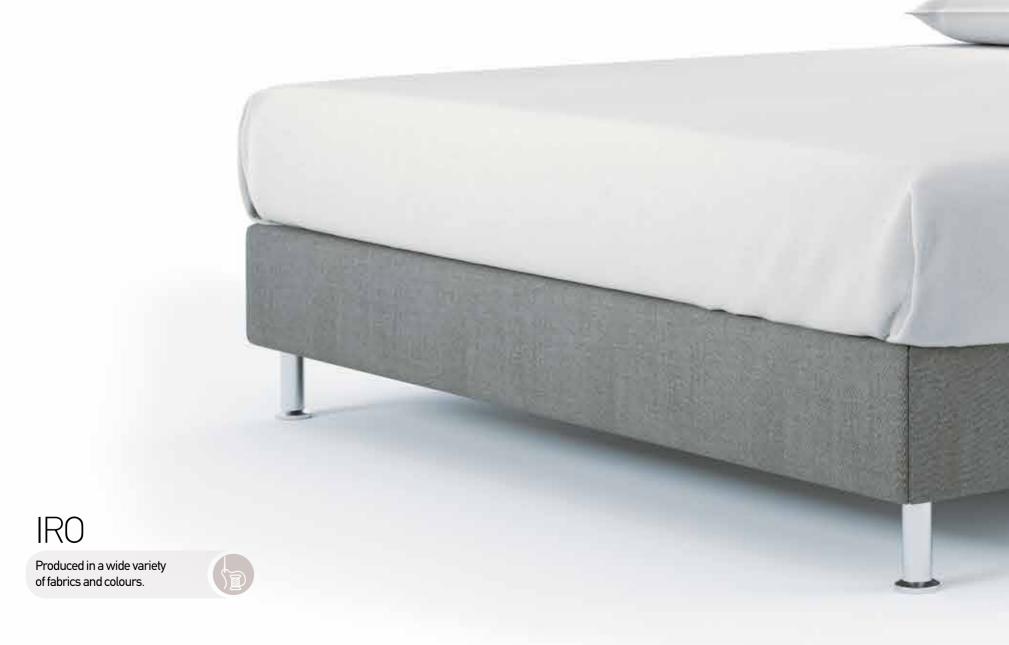

### infe

A comfortable sofa of high aesthetics which is easily transformed in a bunk that accommodates two people offering an extremely comfortable and restful sleep.

| SOFA BED DIMENSIONS<br>(width * depth * height)  | 225 cm * 102 cm * 95 cm                   |
|--------------------------------------------------|-------------------------------------------|
| OUTER OPEN DIMENSION<br>(width * depth * height) | 225cm * 120 cm *175 cm                    |
| MATTRESS SIZE<br>(width * length)                | 80 cm * 190 cm<br>(top & bottom bunk bed) |

### #auracolor

Produced in a wide variety of fabrics and colours.