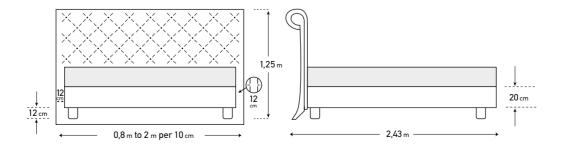

# PHAEDON

The dimensions are indicative of a bed that can accommodate a 160 × 200 mattress up to 25 cm height.
 Dimension deviation +/- 3 cm

\* Beds with EXTRA BED BASE do not have legs and only a bed skirt can be adjusted - open pleat. (page 244)

\* Dimension deviation +/- 3 cm