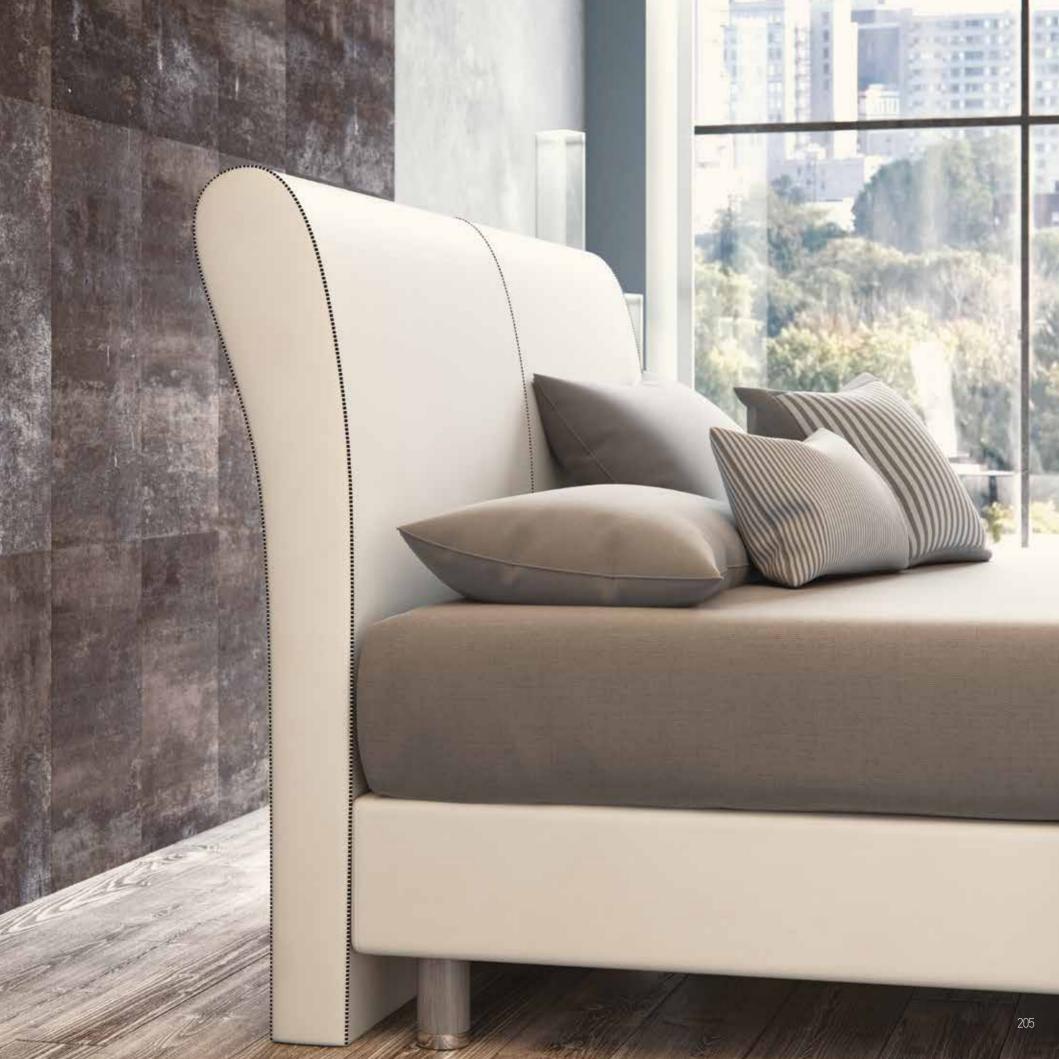

| ARMCHAIR BED DIMENSIONS<br>(width * depth * height) | 85 cm * 90 cm * 68 cm |
|-----------------------------------------------------|-----------------------|
| OUTER OPEN DIMENSION<br>(width * depth * height)    | 85cm * 226 cm * 68 cm |
| MATTRESS SIZE<br>(width * length)                   | 76 cm 🔹 194 cm        |