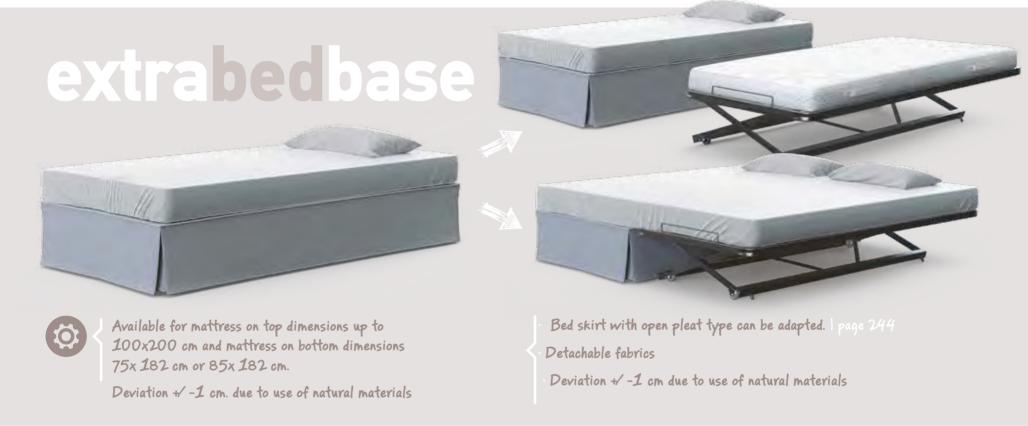

\* Beds with EXTRA BED BASE do not have legs and only a bed skirt can be adjusted - open pleat. (page 244)

\* Dimension deviation +/- 3 cm

The dimensions are indicative of a bed that can accommodate a 160 × 200 mattress up to 25 cm height.
 Dimension deviation +/- 3 cm

\* Beds with EXTRA BED BASE do not have legs and only a bed skirt can be adjusted - open pleat. (page 244)

\* Dimension deviation +/- 3 cm

The dimensions are indicative of a bed that can accommodate a 160×200 mattress up to 25 cm height.
 Dimension deviation +/- 3 cm

\* Beds with EXTRA BED BASE do not have legs and only a bed skirt can be adjusted - open pleat. (page 244)

The dimensions are indicative of a bed that can accommodate a 160 × 200 mattress up to 25 cm height.
 Dimension deviation +/- 3 cm

\* Beds with EXTRA BED BASE do not have legs and only a bed skirt can be adjusted – open pleat. (page 244)

The dimensions are indicative of a bed that can accommodate a 160 × 200 mattress up to 25 cm height.
 Dimension deviation +/- 3 cm

\* Beds with EXTRA BED BASE do not have legs and only a bed skirt can be adjusted - open pleat. (page 244)

\* Beds with EXTRA BED BASE do not have legs and only a bed skirt can be adjusted - open pleat. (page 244)

\* Dimension deviation +/- 3 cm