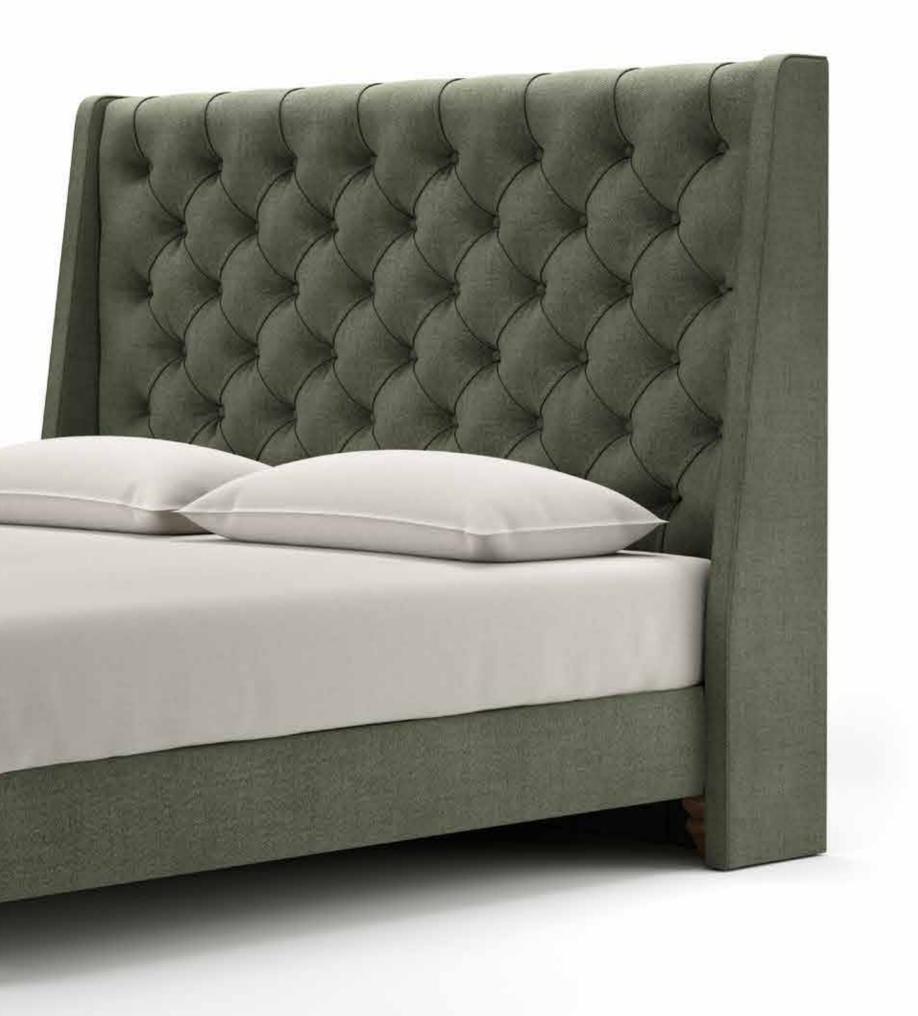

The timeless value of handmade. Made with taste by experienced craftsmen.

The dimensions are indicative of a bed that can accommodate a 160 × 200 mattress up to 25 cm height.
 Dimension deviation +/- 3 cm

### AURA

Produced in all desired dimensions.