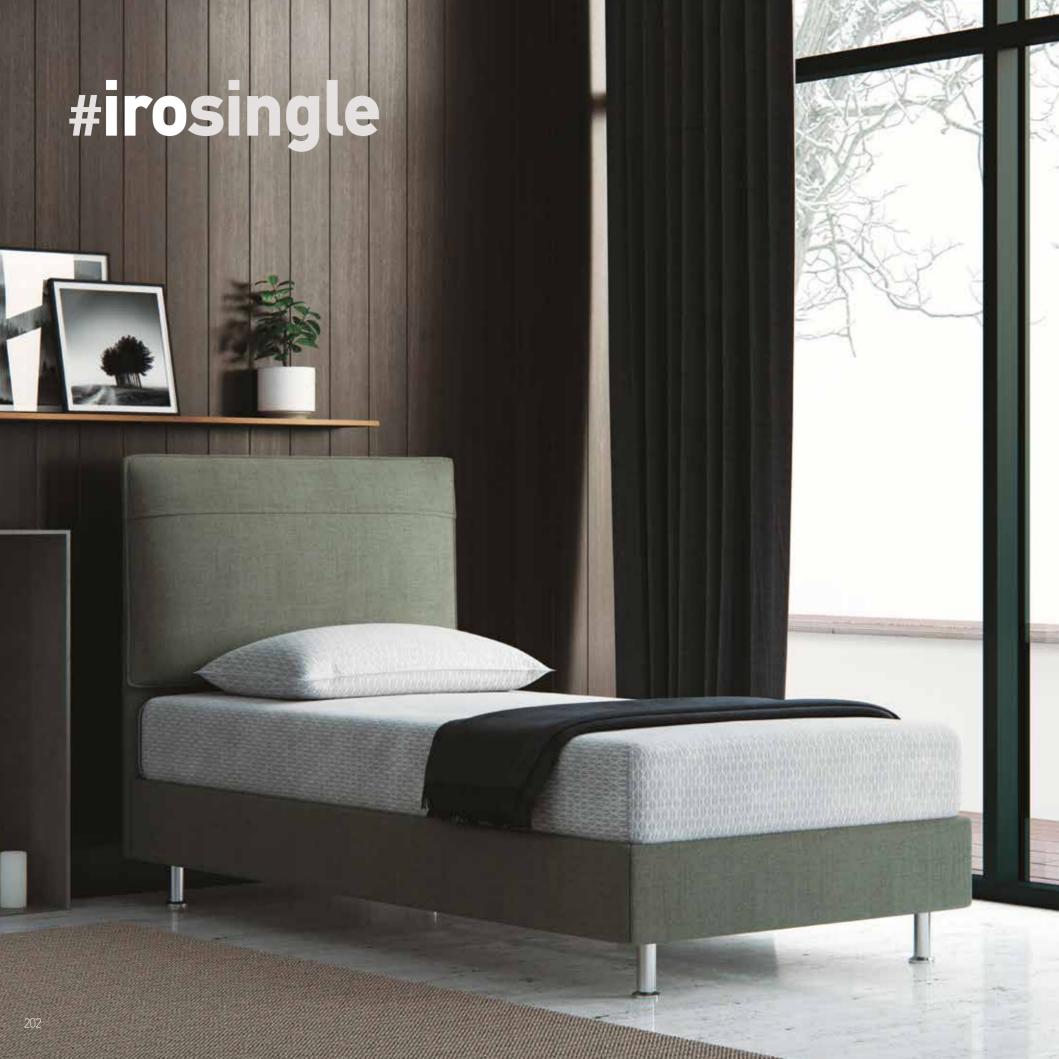

### infe

A comfortable sofa of high aesthetics which is easily transformed in a bunk that accommodates two people offering an extremely comfortable and restful sleep.

| SOFA BED DIMENSIONS<br>(width * depth * height)  | 225 cm * 102 cm * 95 cm                   |
|--------------------------------------------------|-------------------------------------------|
| OUTER OPEN DIMENSION<br>(width * depth * height) | 225cm * 120 cm *175 cm                    |
| MATTRESS SIZE<br>(width * length)                | 80 cm * 190 cm<br>(top & bottom bunk bed) |