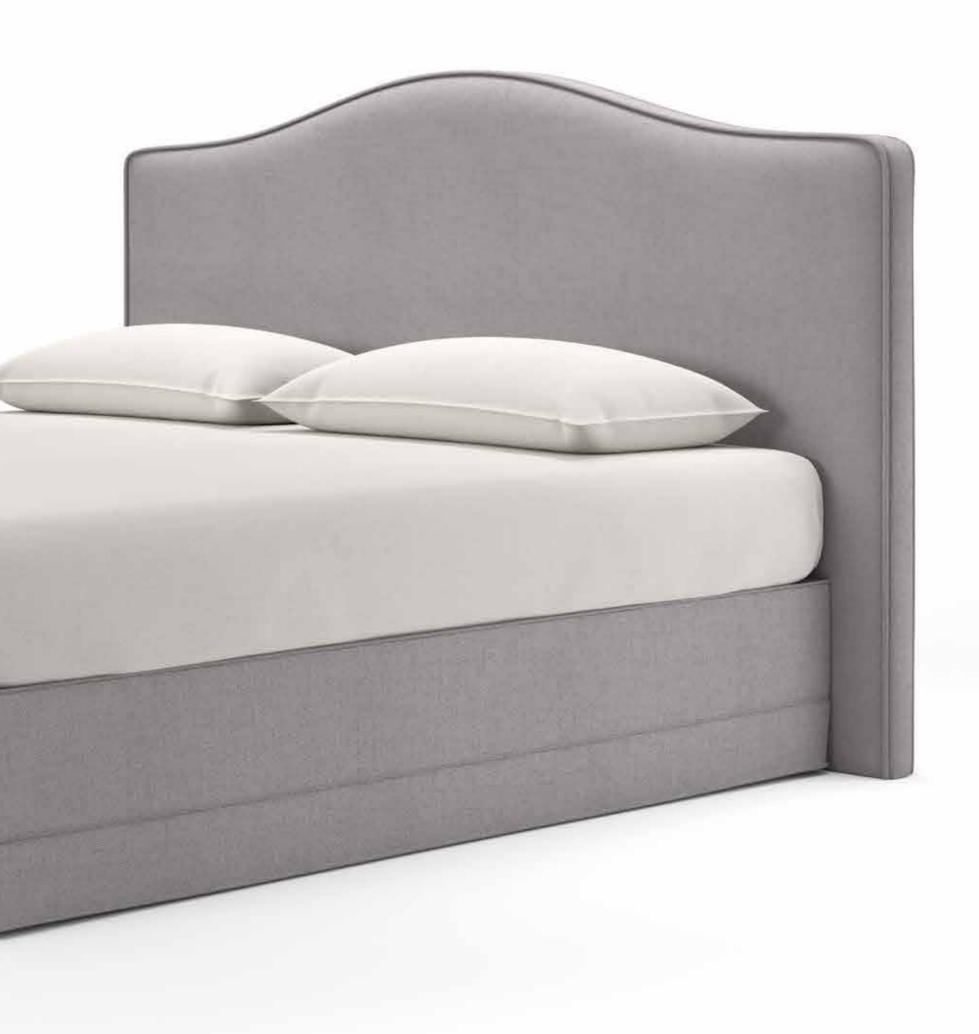

The timeless value of handmade. Made with taste by experienced craftsmen.

The dimensions are indicative of a bed that can accommodate a 160 × 200 mattress up to 25 cm height.
 Dimension deviation +/- 3 cm