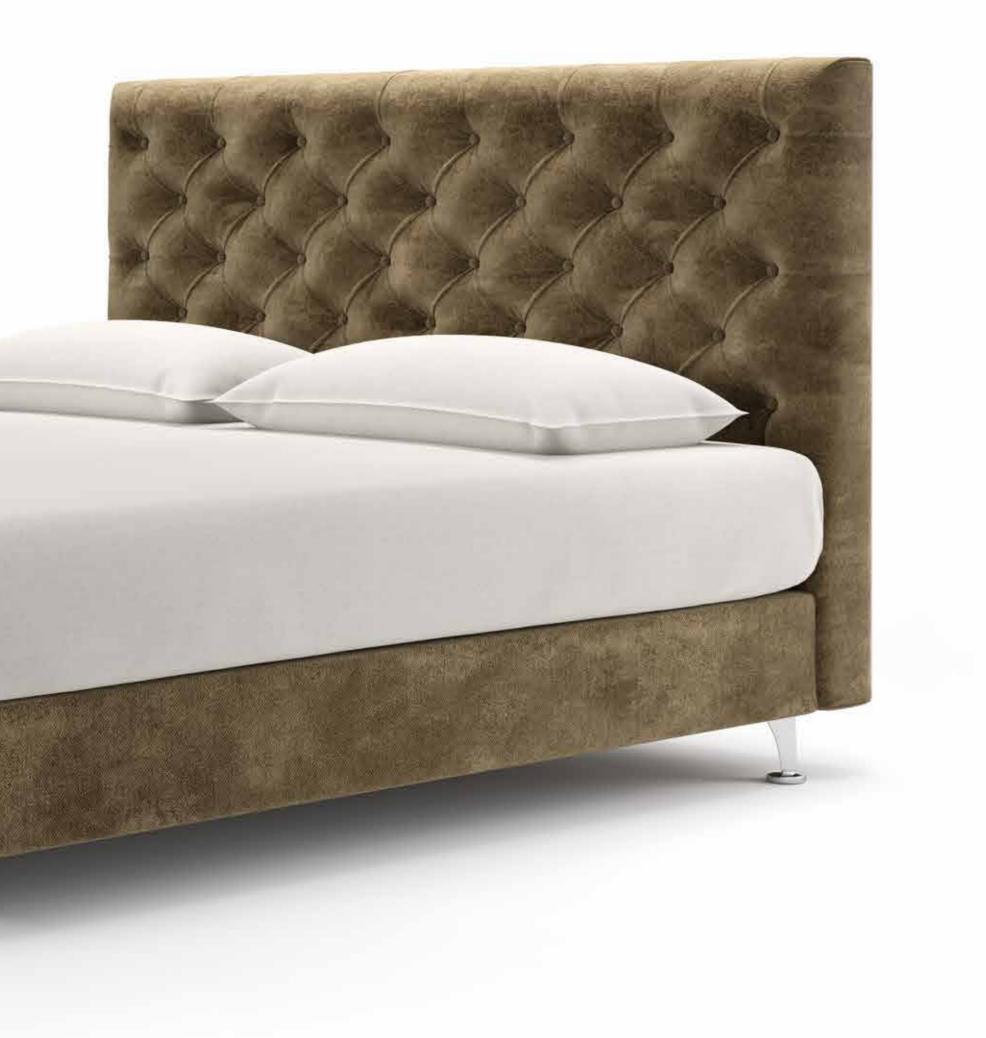

The timeless value of handmade. Made with taste by experienced craftsmen.

The dimensions are indicative of a bed that can accommodate a 160 × 200 mattress up to 25 cm height.
 Dimension deviation +/- 3 cm

### AURA

Produced in all desired dimensions.