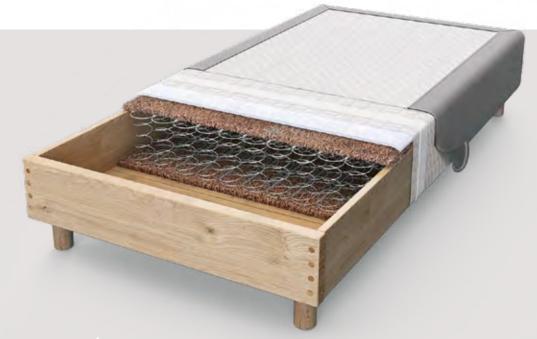

smen.





## easebase





Base height 20cm (+ foot height customer base selection) +/- deviation 1 cm due to use of natural materials



All types of bed skirts and bed legs can be adapted on the base. I pages. 242-245

Brake castor's wheels available on request, as well as with special links single base compound to create a double dimension . I page. 243

- FRAME Solid fir timber and base angle connection with cabins. This construction ensures excellent product quality and maximum durability over time.
- TOP LAYER BASE Solid timber boards with equal spacing which allows air circulation inside the base.

• ACCOPIATO PAD Special foam pad with foam material that allows ventilation of the base.

The inner materials are described in the order they are installed on the base.

## bonnellbase





Base height 20cm (+ foot height customer base selection) +/- deviation 1 cm due to use of natural materials



All types of bed skirts and bed legs can be adapted on the base. 1 pages. 242-245

Brake castor's wheels available on request, as well as with special links single base compound to create a double dimension . I page. 243

- FRAME Solid fir timber and base angle connection with cabins. This construction ensures excellent product quality and maximum durability over time.
- BOTTOM BASE LAYER Solid timber boards with equal spacing which allows air circulation inside the base.
- RUBBERIZED COIR LAYER The rubberized coir is a 100% natural product of high strength, derived from the extraction and processing of tropical coconut fibers, which are enriched with natural latex. It is an e