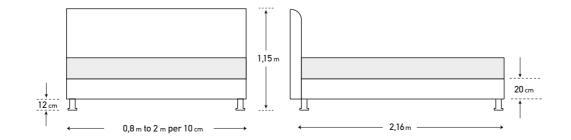

The timeless value of handmade. Made with taste by experienced craftsmen.

The dimensions are indicative of a bed that can accommodate a 160 × 200 mattress up to 25 cm height.
 Dimension deviation +/- 3 cm

\* Beds with EXTRA BED BASE do not have legs and only a bed skirt can be adjusted - open pleat. (page 244)

\* Dimension deviation +/- 3 cm

The dimensions are indicative of a bed that can accommodate a 160 × 200 mattress up to 25 cm height.
 Dimension deviation +/- 3 cm