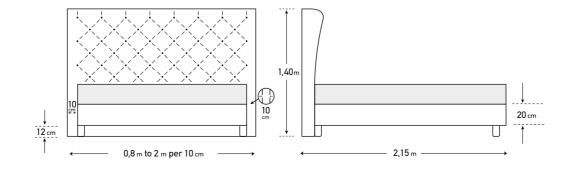

e<br>2 pcs in dimension<br>(W) 90 X (L) 200 cm" |
| RELAX SYSTEM SUPPORT PLUS<br>base option | Available only<br>in dimension<br>(W) 80 & 90 x (L) 200 | -                       | Available only with bed<br>dimension 160x200 cm<br>"adapts to the base 2 pcs in<br>dimension (W) 80 X (L) 200 cm"    | Available only with bed<br>dimension 180x200 cm<br>"adapts to the base 2 pcs in<br>dimension (W) 90 X (L) 200 cm"    |

#### Notes:

\* Beds with POCKET 7 ZONES BASE, BONNELL BASE & EASE BASE bases can adjust to A & B category bed legs. (page 242)

\* Beds with a STORAGE BASE can adjust category C bed legs and headboard heights can be modified. (page 243)

\* Beds with EXTRA BED BASE do not have legs and only a bed skirt can be adjusted - open pleat. (page 244)

\* Dimension deviation +/- 3 cm





The dimensions are indicative of a bed that can accommodate a 160 × 200 mattress up to 25 cm height.
 Dimension deviation +/- 3 cm



# #ikaros













Produced in a wide variety of fabrics and colours.





# #ikarossingl

Carle State

## #ikarosoptions

| MATTRESS DIMENSIONS (W x L)              | 80-90-100 cm x 200 cm                                   | 110-120-130 cm x 200 cm | 140-150-160-170 cm x 200 cm                                                                                          | 180-190-200 cm x 200 cm                                                                                              |
|------------------------------------------|---------------------------------------------------------|-------------------------|------------------------------------------