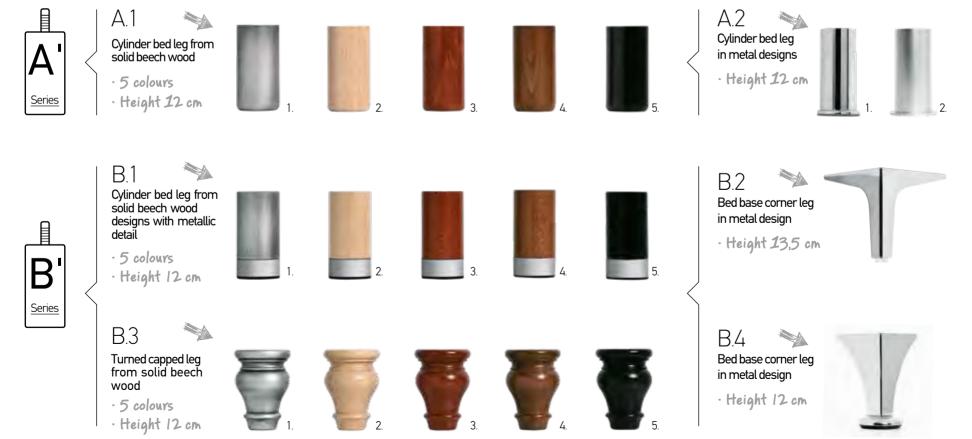

#### <u>Notes:</u>

\* Beds with POCKET 7 ZONES BASE, BONNELL BASE & EASE BASE bases can adjust to A & B category bed legs. (page 242)

\* Beds with a STORAGE BASE can adjust category C bed legs and headboard heights can be modified. (page 243)

#### S Notes:

\* Beds with POCKET 7 ZONES BASE, BONNELL BASE & EASE BASE bases can adjust to A & B category bed legs. (page 242)

\* Beds with a STORAGE BASE can adjust category C bed legs and headboard heights can be modified. (page 243)

#### Notes:

\* Beds with POCKET 7 ZONES BASE, BONNELL BASE & EASE BASE bases can adjust to A & B category bed legs. (page 242)

\* Beds with a STORAGE BASE can adjust category C bed legs and headboard heights can be modified. (page 243)

#### $\leq$

Notes:

\* Beds with POCKET 7 ZONES BASE, BONNELL BASE & EASE BASE bases can adjust to A & B category bed legs. (page 242)

\* Beds with a STORAGE BASE can adjust category C bed legs and headboard heights can be modified. (page 243)

#### 3

Notes:

\* Beds with POCKET 7 ZONES BASE, BONNELL BASE & EASE BASE bases can adjust to A & B category bed legs. (page 242)

\* Beds with a STORAGE BASE can adjust category C bed legs and headboard heights can be modified. (page 243)

#### Notes:

\* Beds with POCKET 7 ZONES BASE, BONNELL BASE & EASE BASE bases can adjust to A & B category bed legs. (page 242)

The dimensions are indicative of a bed that can accommodate a 160 × 200 mattress up to 25 cm height.
 Dimension deviation +/- 3 cm

#### Notes:

\*The dimensions are indicative of a bed that can accommodate a 160 x 200 cm mattress up to 25 cm height. Bed base can adjust to A & B category bed legs. (page 242)