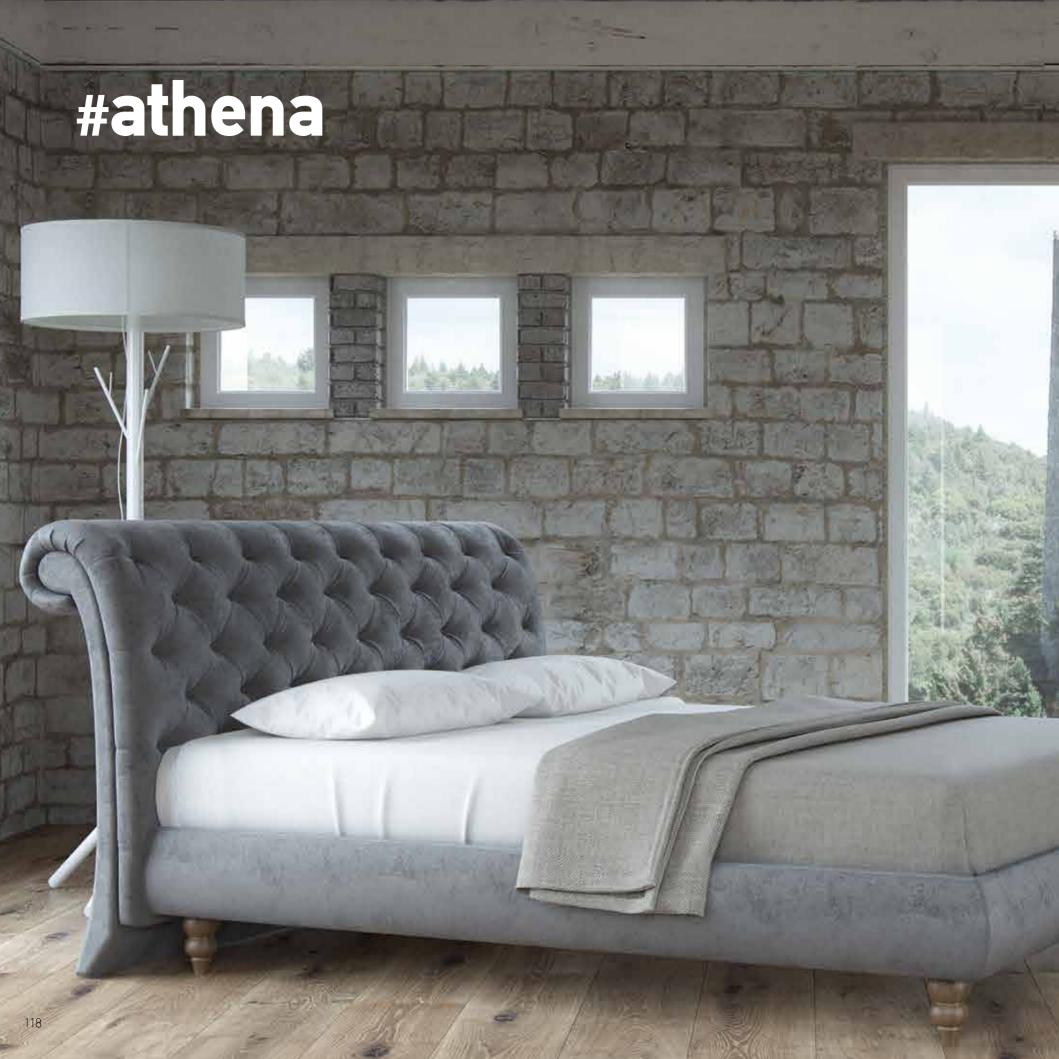

# ATHE NA

The dimensions are indicative of a bed that can accommodate a 160×200 mattress up to 25 cm height.
 Dimension deviation +/- 3 cm

#### **#athenacolor**

Produced in a wide variety of fabrics and colours.

## #athenasingle