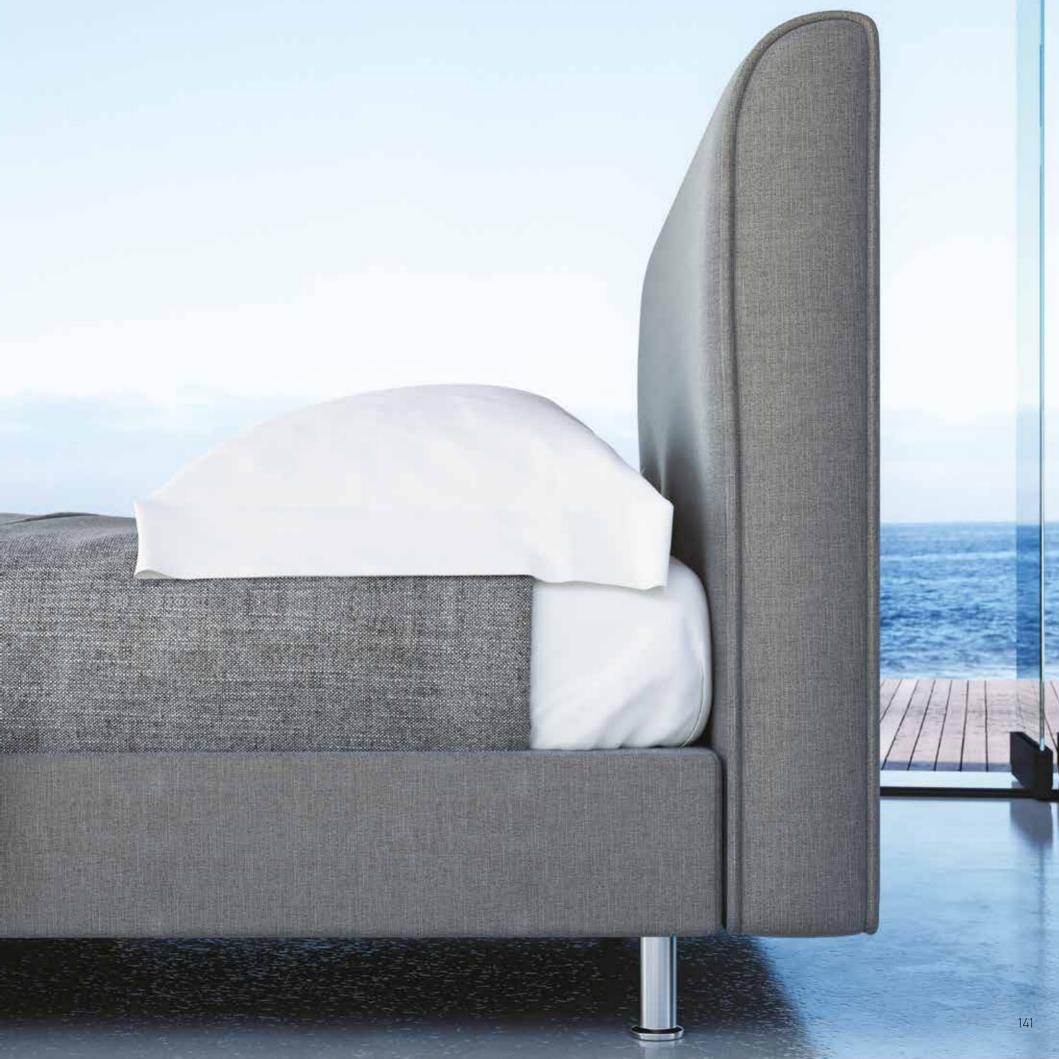

# PARRIS

The dimensions are indicative of a bed that can accommodate a 160 × 200 mattress up to 25 cm height.
 Dimension deviation +/- 3 cm

#### PARIS