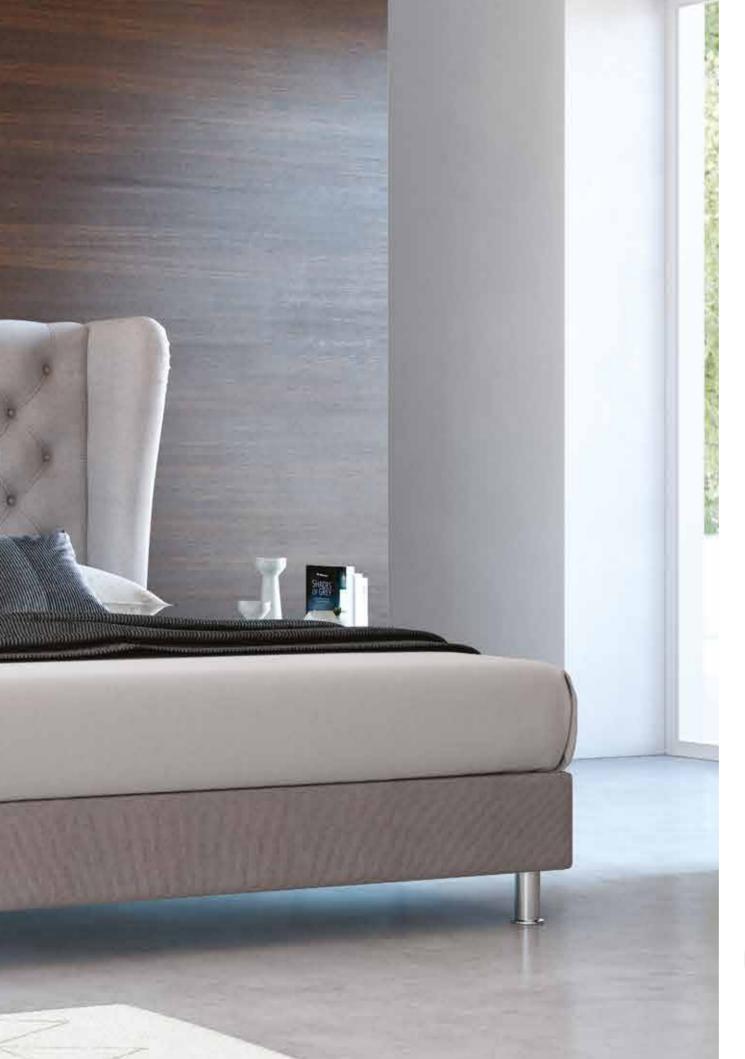

0 | -                       | Available only with bed<br>dimension 160x200 cm<br>"adapts to the base 2 pcs in<br>dimension (W) 80 X (L) 200 cm"    | Available only with bed<br>dimension 180x200 cm<br>"adapts to the base 2 pcs in<br>dimension (W) 90 X (L) 200 cm"    |

#### Notes:

\* Beds with POCKET 7 ZONES BASE, BONNELL BASE & EASE BASE bases can adjust to A & B category bed legs. (page 242)

\* Beds with a STORAGE BASE can adjust category C bed legs and headboard heights can be modified. (page 243)

\* Beds with EXTRA BED BASE do not have legs and only a bed skirt can be adjusted - open pleat. (page 244)

\* Dimension deviation +/- 3 cm





The dimensions are indicative of a bed that can accommodate a 160 × 200 mattress up to 25 cm height.
 Dimension deviation +/- 3 cm



# #ikaros













Produced in a wide variety of fabrics and colours.





# #ikarossingl

Carle State

## #ikarosoptions

| MATTRESS DIMENSIONS (W x L)              | 80-90-100 cm x 200 cm                                   | 110-120-130 cm x 200 cm | 140-150-160-170 cm x 200 cm                                                                                          | 180-190-200 cm x 200 cm                                                                                              |
|------------------------------------------|---------------------------------------------------------|-------------------------|----------------------------------------------------------------------------------------------------------------------|------------------------------------------------------------------------