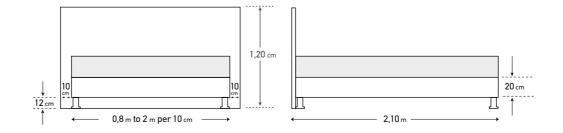

The timeless value of handmade. Made with taste by experienced craftsmen.

The dimensions are indicative of a bed that can accommodate a 160 × 200 mattress up to 25 cm height.
 Dimension deviation +/- 3 cm

\* Beds with EXTRA BED BASE do not have legs and only a bed skirt can be adjusted - open pleat. (page 244)

\* Dimension deviation +/- 3 cm

The dimensions are indicative of a bed that can accommodate a 160 × 200 mattress up to 25 cm height.
 Dimension deviation +/- 3 cm