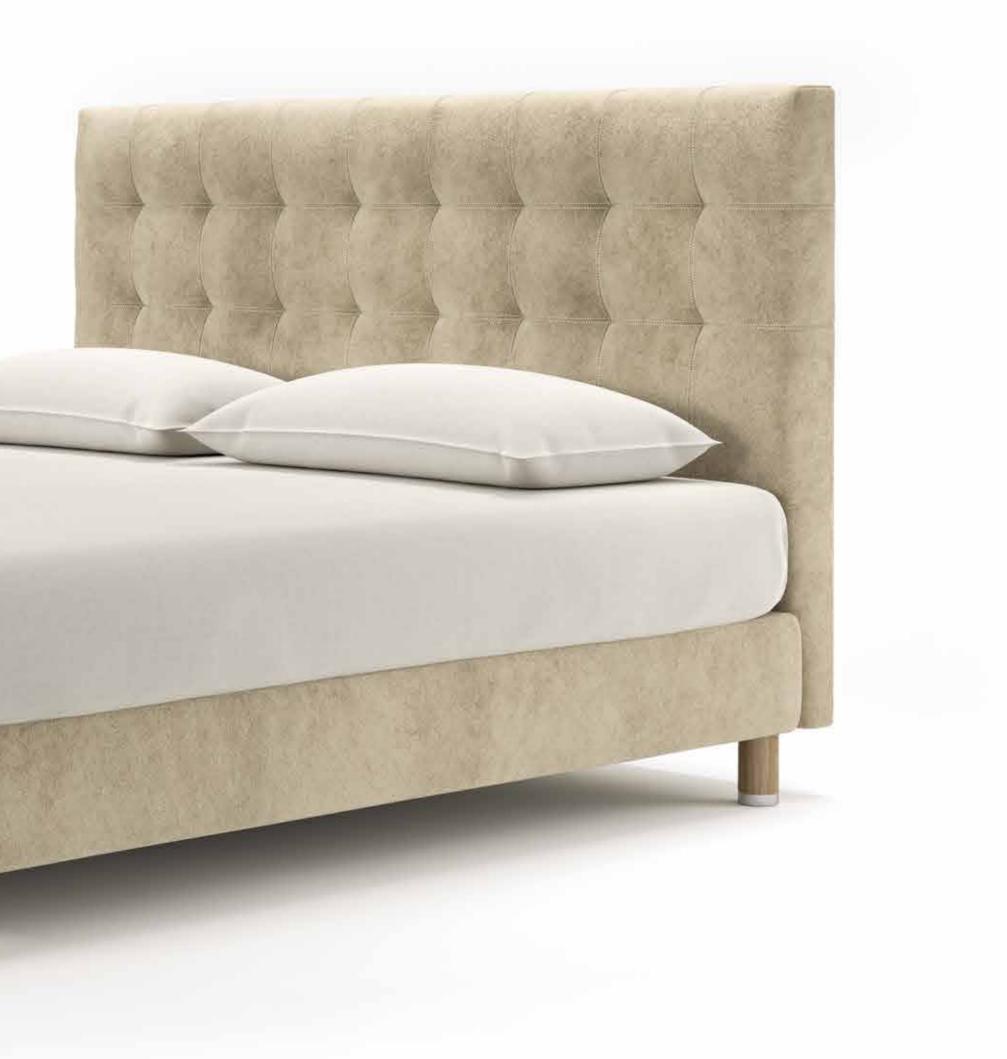

#### **#nefelicolor**

## #nefelisingle

THAN

### #nefelioptions

| MATTRESS DIMENSIONS (W x L)              | 80-90-100 cm x 200 cm                                   | 110-120-130 cm x 200 cm | 140-150-160-170 cm x 200 cm                                                                                          | 180-190-200 cm x 200 cm                                                                                              |
|------------------------------------------|---------------------------------------------------------|-------------------------|----------------------------------------------------------------------------------------------------------------------|----------------------------------------------------------------------------------------------------------------------|
| Detachable headboard fabric              | Only with pillow                                        | Only with pillow        | Only with pillows                                                                                                    | Only with pillows                                                                                                    |
| Detachable base fabric                   | $\checkmark$                                            | $\checkmark$            | $\checkmark$                                                                                                         | $\checkmark$                                                                                                         |
| Fabric or leather option                 | $\checkmark$                                            | $\checkmark$            | $\checkmark$                                                                                                         | $\checkmark$                                                                                                         |
| Leg option                               | $\checkmark$                                            | $\checkmark$            | $\checkmark$                                                                                                         | $\checkmark$                                                                                                         |
| Bed skirt option                         | $\checkmark$                                            | $\checkmark$            | $\checkmark$                                                                                                         | $\checkmark$                                                                                                         |
| POCKET 7 ZONES<br>base option            | $\checkmark$                                            | $\checkmark$            | $\checkmark$                                                                                                         | $\checkmark$                                                                                                         |
| BONNELL base option                      | $\checkmark$                                            | $\checkmark$            | $\checkmark$                                                                                                         | $\checkmark$                                                                                                         |
| EASE base option                         | $\checkmark$                                            | $\checkmark$            | $\checkmark$                                                                                                         | $\checkmark$                                                                                                         |
| STORAGE base option                      | $\checkmark$                                            | $\checkmark$            | $\checkmark$                                                                                                         | $\checkmark$                                                                                                         |
| EXTRA BED base option                    | $\checkmark$                                            | -                       | -                                                                                                                    | -                                                                                                                    |
| RELAX SYSTEM SUPPORT<br>base option      | Available only<br>in dimension<br>(W) 80 & 90 x (L) 200 | -                       | Available only with bed<br>dimension 160x200 cm<br>"adapts to the base<br>2 pcs in dimension<br>(W) 80 X (L) 200 cm" | Available only with bed<br>dimension 180x200 cm<br>"adapts to the base<br>2 pcs in dimension<br>(W) 90 X (L) 200 cm" |
| RELAX SYSTEM SUPPORT PLUS<br>base option | Available only<br>in dimension<br>(W) 80 & 90 x (L) 200 | -                       | Available only with bed<br>dimension 160x200 cm<br>"adapts to the base 2 pcs in<br>dimension (W) 80 X (L) 200 cm"    | Available only with bed<br>dimension 180x200 cm<br>"adapts to the base 2 pcs in<br>dimension (W) 90 X (L) 200 cm"    |