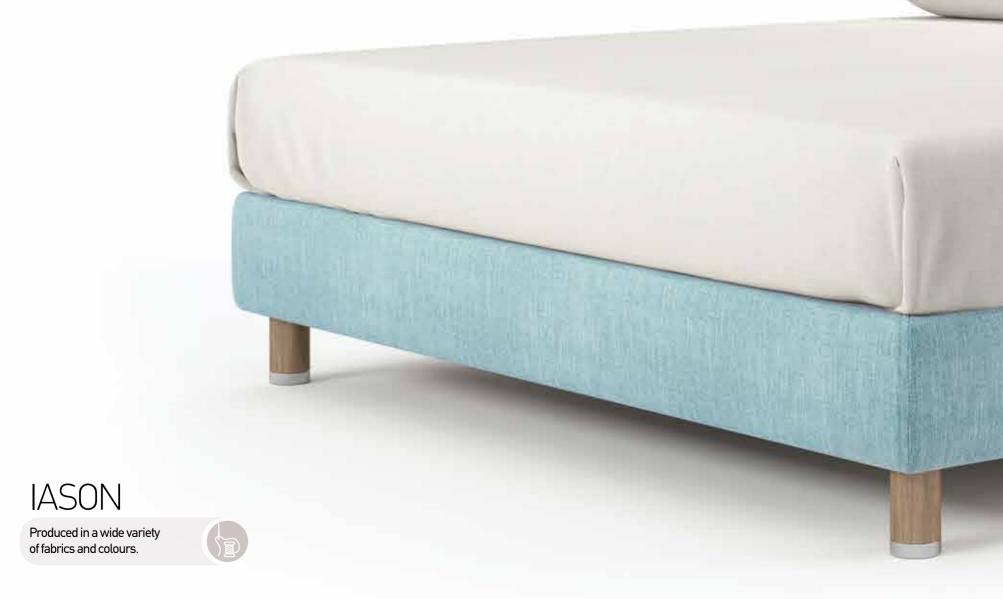

\* Dimension deviation +/- 3 cm

The dimensions are indicative of a bed that can accommodate a 160 × 200 mattress up to 25 cm height.
 Dimension deviation +/- 3 cm

Produced in all desired dimensions.

231