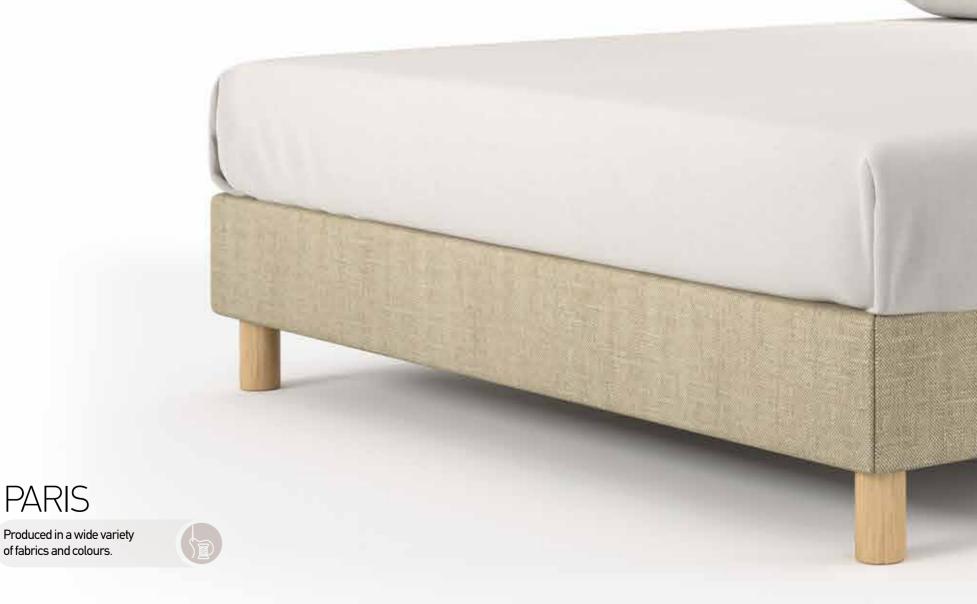

| Available only with bed<br>dimension 160x200 cm<br>"adapts to the base 2 pcs in<br>dimension (W) 80 X (L) 200 cm"    | Available only with bed<br>dimension 180x200 cm<br>"adapts to the base 2 pcs in<br>dimension (W) 90 X (L) 200 cm"    |

#### Notes:

\* Beds with POCKET 7 ZONES BASE, BONNELL BASE & EASE BASE bases can adjust to A & B category bed legs. (page 242)

\* Beds with a STORAGE BASE can adjust category C bed legs and headboard heights can be modified. (page 243)

\* Beds with EXTRA BED BASE do not have legs and only a bed skirt can be adjusted - open pleat. (page 244)

\* Dimension deviation +/- 3 cm

# PARRIS



The dimensions are indicative of a bed that can accommodate a 160 × 200 mattress up to 25 cm height.
 Dimension deviation +/- 3 cm







#### PARIS











## #parisoptions

| MATTRESS DIMENSIONS (W x L)              | 80-90-100 cm x 200 cm                                   | 110-120-130 cm x 200 cm | 140-150-160-170 cm x 200 cm                                                                                          | 180-190-200 cm x 200 cm                                                                                              |
|------------------------------------------|---------------------------------------------------------|-------------------------|----------------------------------------------------------------------------------------------------------------------|----------------------------------------------------------------------------------------------------------------------|
| Detachable headboard fabric