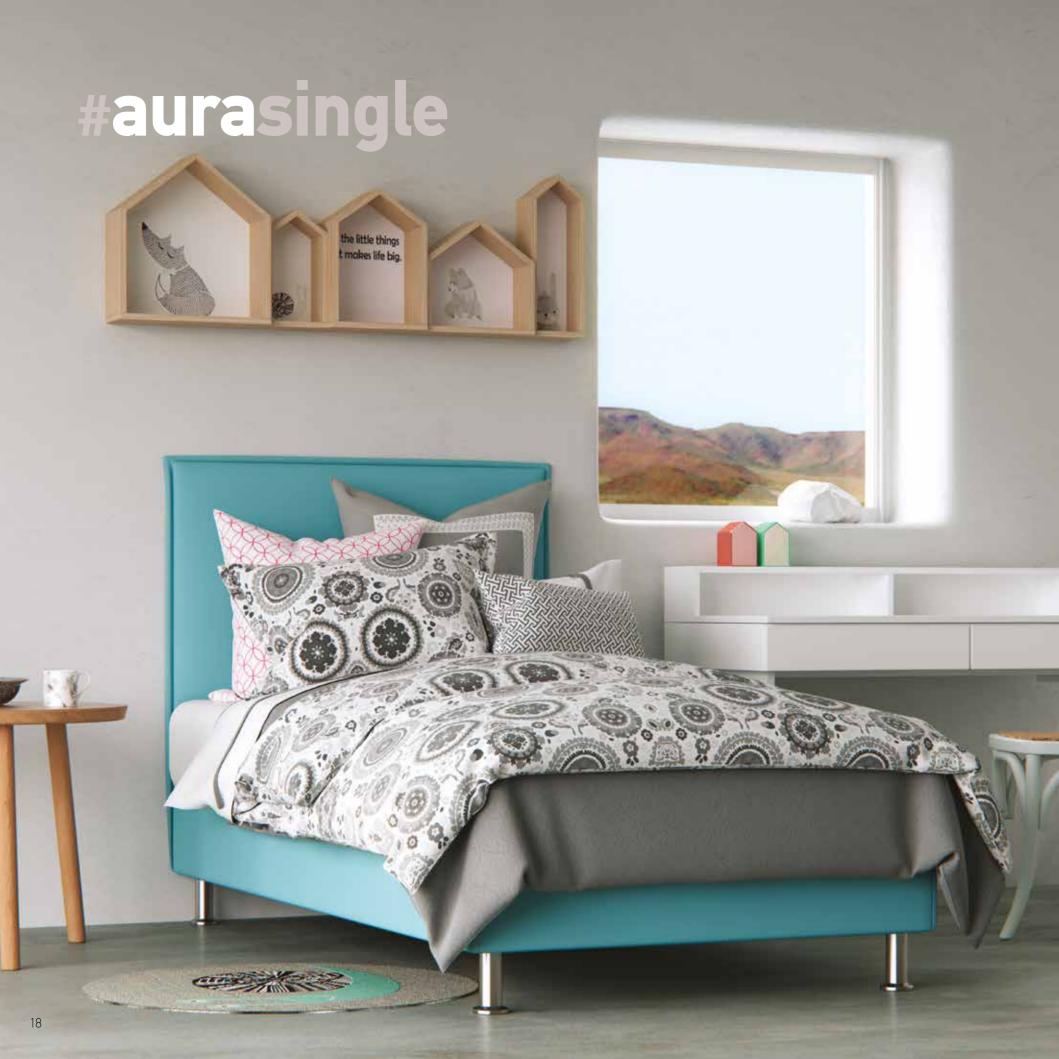

### AURA

Produced in all desired dimensions.

### #auracolor

Produced in a wide variety of fabrics and colours.

### #auraoptions

| MATTRESS DIMENSIONS (W×L)                | 80-90-100 cm x 200 cm                                   | 110-120-130 cm x 200 cm | 140-150-160-170 cm x 200 cm                                                                                          | 180-190-200 cm x 200 cm                                                                                              |
|------------------------------------------|---------------------------------------------------------|-------------------------|----------------------------------------------------------------------------------------------------------------------|----------------------------------------------------------------------------------------------------------------------|
| Detachable headboard fabric              | -                                                       | -                       | -                                                                                                                    | -                                                                                                                    |
| Detachable base fabric                   | $\checkmark$                                            | $\checkmark$            | $\checkmark$                                                                                                         | $\checkmark$                                                                                                         |
| Fabric or leather option                 | $\checkmark$                                            | $\checkmark$            | $\checkmark$                                                                                                         | $\checkmark$                                                                                                         |
| Leg option                               | $\checkmark$                                            | $\checkmark$            | $\checkmark$                                                                                                         | $\checkmark$                                                                                                         |
| Bed skirt option                         | $\checkmark$                                            | $\checkmark$            | $\checkmark$                                                                                                         | $\checkmark$                                                                                                         |
| POCKET 7 ZONES<br>base option            | $\checkmark$                                            | $\checkmark$            | $\checkmark$                                                                                                         | $\checkmark$                                                                                                         |
| BONNELL base option                      | $\checkmark$                                            | $\checkmark$            | $\checkmark$                                                                                                         | $\checkmark$                                                                                                         |
| EASE base option                         | $\checkmark$                                            | $\checkmark$            | $\checkmark$                                                                                                         | $\checkmark$                                                                                                         |
| STORAGE base option                      | $\checkmark$                                            | $\checkmark$            | $\checkmark$                                                                                                         | $\checkmark$                                                                                                         |
| EXTRA BED base option                    | $\checkmark$                                            | -                       | -                                                                                                                    | -                                                                                                                    |
| RELAX SYSTEM SUPPORT<br>base option      | Available only<br>in dimension<br>(W) 80 & 90 x (L) 200 | -                       | Available only with bed<br>dimension 160x200 cm<br>"adapts to the base<br>2 pcs in dimension<br>(W) 80 X (L) 200 cm" | Available only with bed<br>dimension 180x200 cm<br>"adapts to the base<br>2 pcs in dimension<br>(W) 90 X (L) 200 cm" |
| RELAX SYSTEM SUPPORT PLUS<br>base option | Available only<br>in dimension<br>(W) 80 & 90 x (L) 200 | -                       | Available only with bed<br>dimension 160x200 cm<br>"adapts to the base 2 pcs in<br>dimension (W) 80 X (L) 200 cm"    | Available only with bed<br>dimension 180x200 cm<br>"adapts to the base 2 pcs in<br>dimension (W) 90 X (L) 200 cm"    |