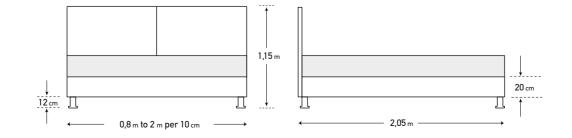

The timeless value of handmade. Made with taste by experienced craftsmen.

The dimensions are indicative of a bed that can accommodate a 160 × 200 mattress up to 25 cm height.
 Dimension deviation +/- 3 cm

#### <u>Notes:</u>

\* Beds with POCKET 7 ZONES BASE, BONNELL BASE & EASE BASE bases can adjust to A & B category bed legs. (page 242)

\* Beds with a STORAGE BASE can adjust category C bed legs and headboard heights can be modified. (page 243)

\* Beds with EXTRA BED BASE do not have legs and only a bed skirt can be adjusted - open pleat. (page 244)

\* Dimension deviation +/- 3 cm

The dimensions are indicative of a bed that can accommodate a 160 × 200 mattress up to 25 cm height.
 Dimension deviation +/- 3 cm