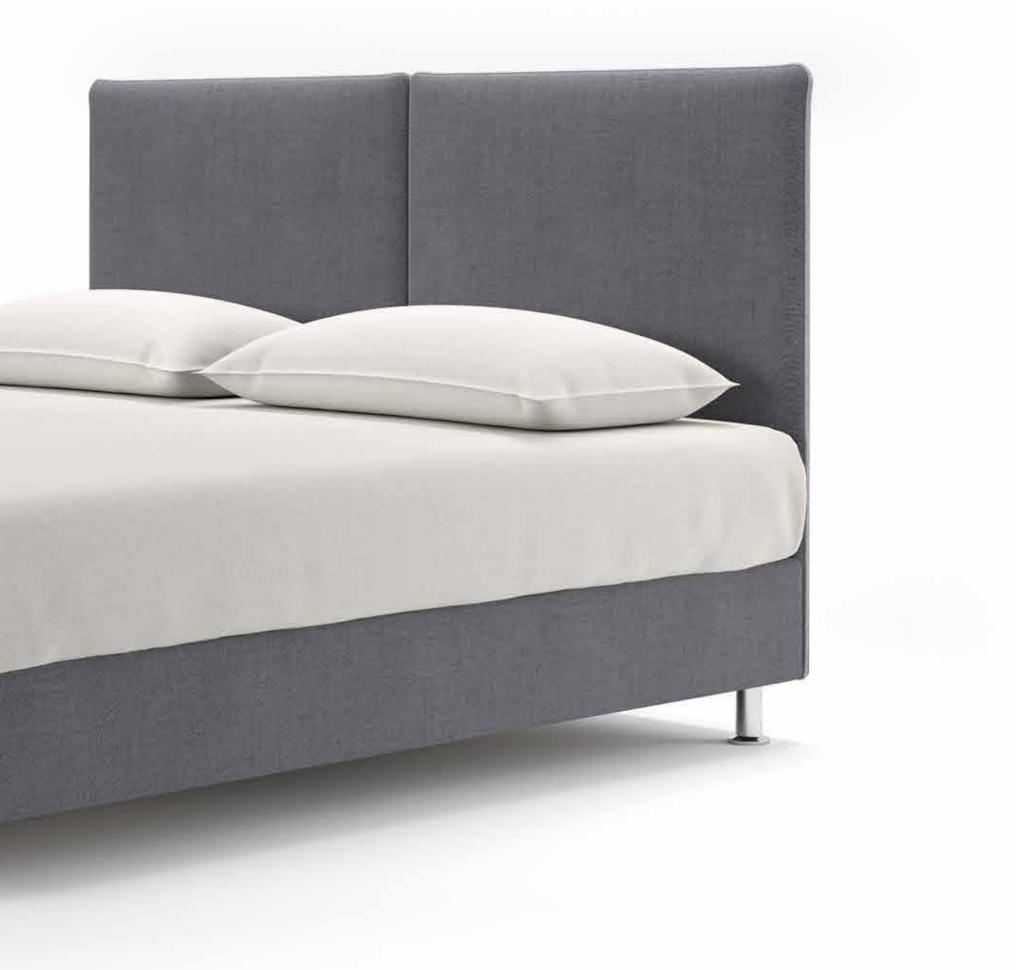

# PHAEDON

The dimensions are indicative of a bed that can accommodate a 160 × 200 mattress up to 25 cm height.
 Dimension deviation +/- 3 cm

#### #phaedoncolor