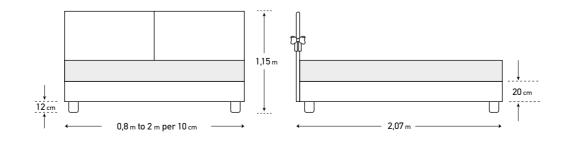

The timeless value of handmade. Made with taste by experienced craftsmen.

The dimensions are indicative of a bed that can accommodate a 160 × 200 mattress up to 25 cm height.
 Dimension deviation +/- 3 cm

\* Beds with EXTRA BED BASE do not have legs and only a bed skirt can be adjusted - open pleat. (page 244)

\* Dimension deviation +/- 3 cm

The dimensions are indicative of a bed that can accommodate a 160 × 200 mattress up to 25 cm height.
 Dimension deviation +/- 3 cm