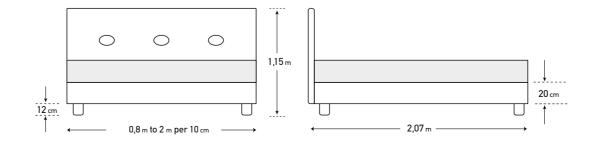

#### #nisos

 $\bigcirc$ 

anter a

NEW URBAN HOUSING O

#### NISOS

#### #nisoscolor

### #nisosopti@ns

| MATTRESS DIMENSIONS (WxL)                | 80-90-100 cm x 200 cm                                   | 110-120-130 cm x 200 cm | 140-150-160-170 cm x 200 cm                                                                                          | 180-190-200 cm x 200 cm                                                                                              |
|------------------------------------------|---------------------------------------------------------|-------------------------|----------------------------------------------------------------------------------------------------------------------|----------------------------------------------------------------------------------------------------------------------|
| Detachable headboard fabric              | -                                                       | -                       | -                                                                                                                    | -                                                                                                                    |
| Detachable base fabric                   | $\checkmark$                                            | $\checkmark$            | $\checkmark$                                                                                                         | $\checkmark$                                                                                                         |
| Fabric or leather option                 | $\checkmark$                                            | $\checkmark$            | $\checkmark$                                                                                                         | $\checkmark$                                                                                                         |
| Leg option                               | $\checkmark$                                            | $\checkmark$            | $\checkmark$                                                                                                         | $\checkmark$                                                                                                         |
| Bed skirt option                         | $\checkmark$                                            | $\checkmark$            | $\checkmark$                                                                                                         | $\checkmark$                                                                                                         |
| POCKET 7 ZONES<br>base option            | $\checkmark$                                            | $\checkmark$            | $\checkmark$                                                                                                         | $\checkmark$                                                                                                         |
| BONNELL base option                      | $\checkmark$                                            | $\checkmark$            | $\checkmark$                                                                                                         | $\checkmark$                                                                                                         |
| EASE base option                         | $\checkmark$                                            | $\checkmark$            | $\checkmark$                                                                                                         | $\checkmark$                                                                                                         |
| STORAGE base option                      | $\checkmark$                                            | $\checkmark$            | $\checkmark$                                                                                                         | $\checkmark$                                                                                                         |
| EXTRA BED base option                    | $\checkmark$                                            | -                       | -                                                                                                                    | -                                                                                                                    |
| RELAX SYSTEM SUPPORT<br>base option      | Available only<br>in dimension<br>(W) 80 & 90 x (L) 200 | -                       | Available only with bed<br>dimension 160x200 cm<br>"adapts to the base<br>2 pcs in dimension<br>(W) 80 X (L) 200 cm" | Available only with bed<br>dimension 180x200 cm<br>"adapts to the base<br>2 pcs in dimension<br>(W) 90 X (L) 200 cm" |
| RELAX SYSTEM SUPPORT PLUS<br>base option | Available only<br>in dimension<br>(W) 80 & 90 x (L) 200 | -                       | Available only with bed<br>dimension 160x200 cm<br>"adapts to the base 2 pcs in<br>dimension (W) 80 X (L) 200 cm"    | Available only with bed<br>dimension 180x200 cm<br>"adapts to the base 2 pcs in<br>dimension (W) 90 X (L) 200 cm"    |