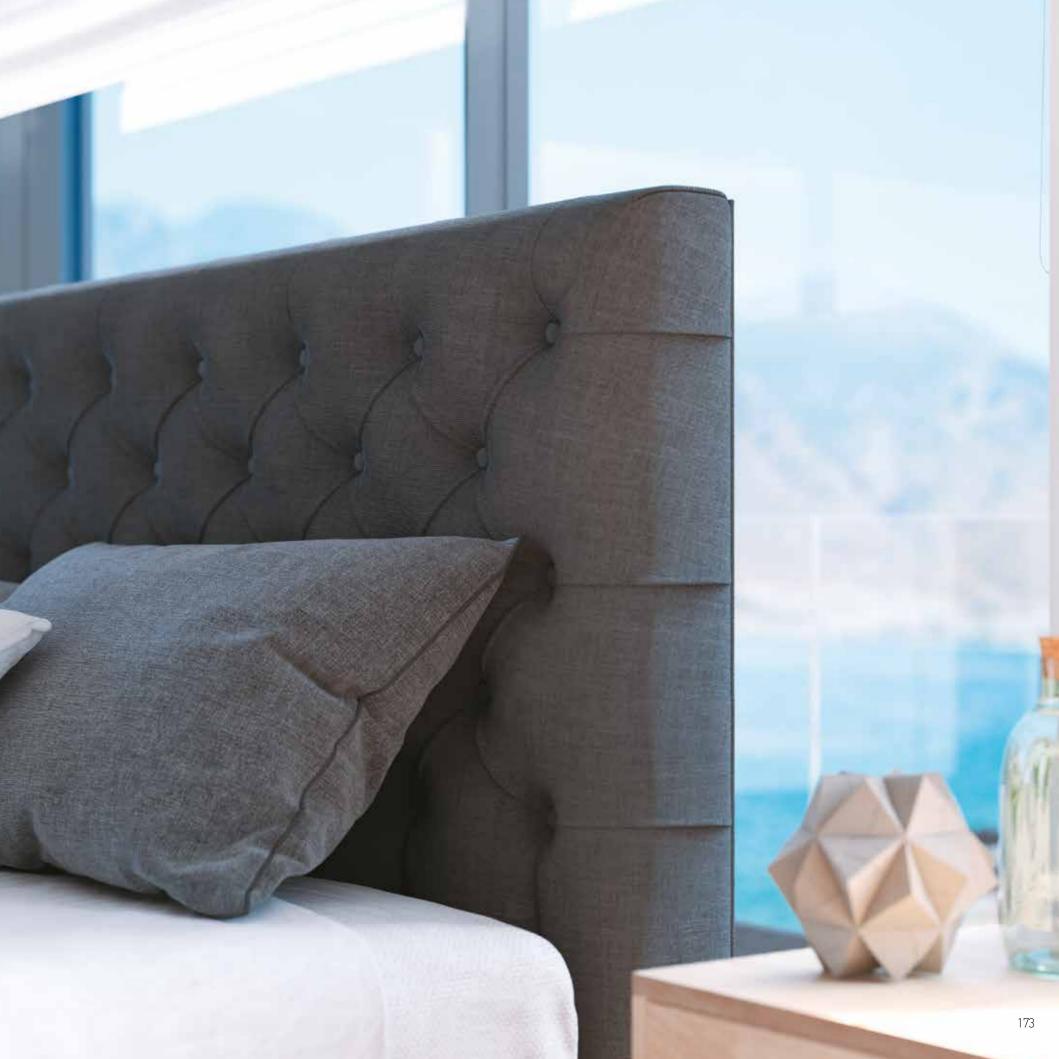

### pocket 7 zonesbase

Base height 20cm (+ foot height customer base selection) +/- deviation 1 cm due to use of natural materials

All types of bed skirts and bed legs can be adapted on the base. 1 pages. 242-245