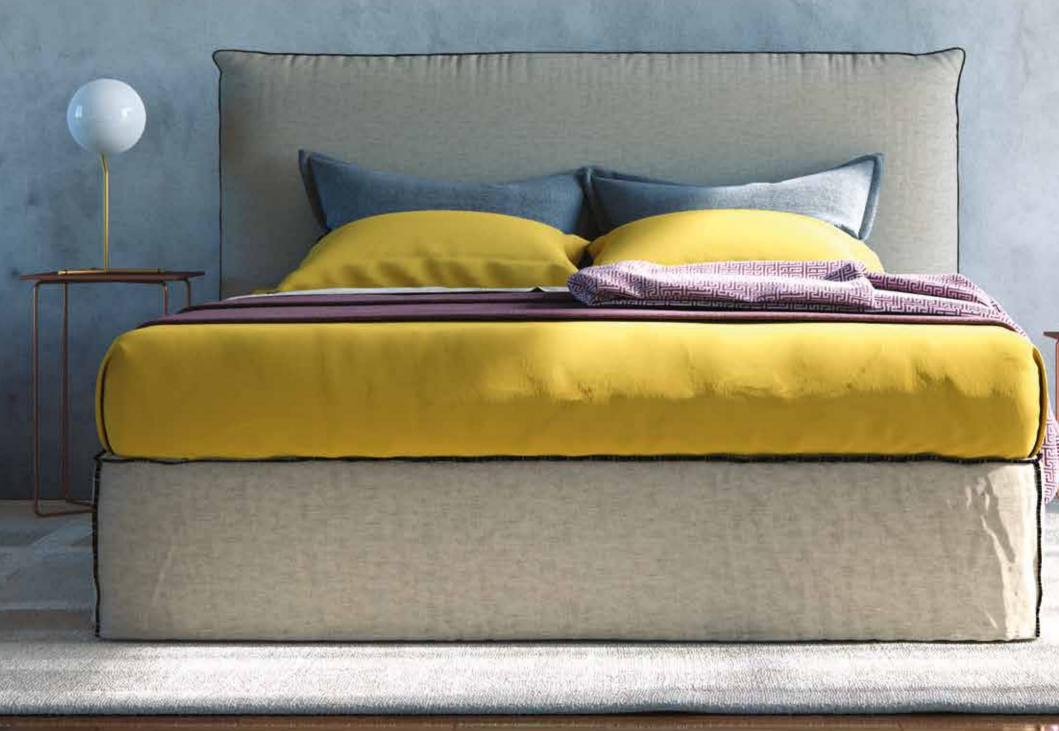

se option   | -                     | -                       | -                           | -                       |
| RELAX SYSTEM SUPPORT PLUS base option | -                     | -                       | -                           | -                       |



#### Notes:

\* Beds with POCKET 7 ZONES BASE, BONNELL BASE & EASE BASE bases can adjust to A & B category bed legs. (page 242)

\* Beds with a STORAGE BASE can adjust category C bed legs and headboard heights can be modified. (page 243)

\* Beds with EXTRA BED BASE do not have legs and only a bed skirt can be adjusted - open pleat. (page 244)

\* Dimension deviation +/- 3 cm



The dimensions are indicative of a bed that can accommodate a 160×200 mattress up to 25 cm height.
 Dimension deviation +/- 3 cm



### #kalliroi







<u>\_\_\_</u>

Produced in all desired dimensions.



#### **#kalliroicolor**





Produced in a wide variety of fabrics and colours.





## #kalliroising









### #kalliroiopti@ns

| MATTRESS DIMENSIONS (W×L)                | 80-90-100 cm x 200 cm                                   | 110-120-130 cm x 200 cm    | 140-150-160-170 cm x 200 cm                                                                                          | 180-190-200 cm x 200 cm                                                                                              |
|------------------------------------------|---------------------------------------------------------|----------------------------|----------------------------------------------------------------------------------------------------------