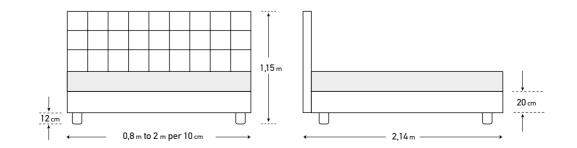

The timeless value of handmade. Made with taste by experienced craftsmen.

The dimensions are indicative of a bed that can accommodate a 160 × 200 mattress up to 25 cm height.
 Dimension deviation +/- 3 cm

\* Beds with EXTRA BED BASE do not have legs and only a bed skirt can be adjusted - open pleat. (page 244)

\* Dimension deviation +/- 3 cm

The dimensions are indicative of a bed that can accommodate a 160 × 200 mattress up to 25 cm height.
 Dimension deviation +/- 3 cm