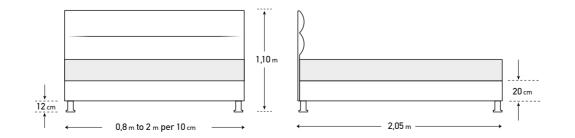

The timeless value of handmade. Made with taste by experienced craftsmen.

The dimensions are indicative of a bed that can accommodate a 160 × 200 mattress up to 25 cm height.
 Dimension deviation +/- 3 cm

\* Beds with EXTRA BED BASE do not have legs and only a bed skirt can be adjusted - open pleat. (page 244)

\* Dimension deviation +/- 3 cm

The dimensions are indicative of a bed that can accommodate a 160 × 200 mattress up to 25 cm height.
 Dimension deviation +/- 3 cm