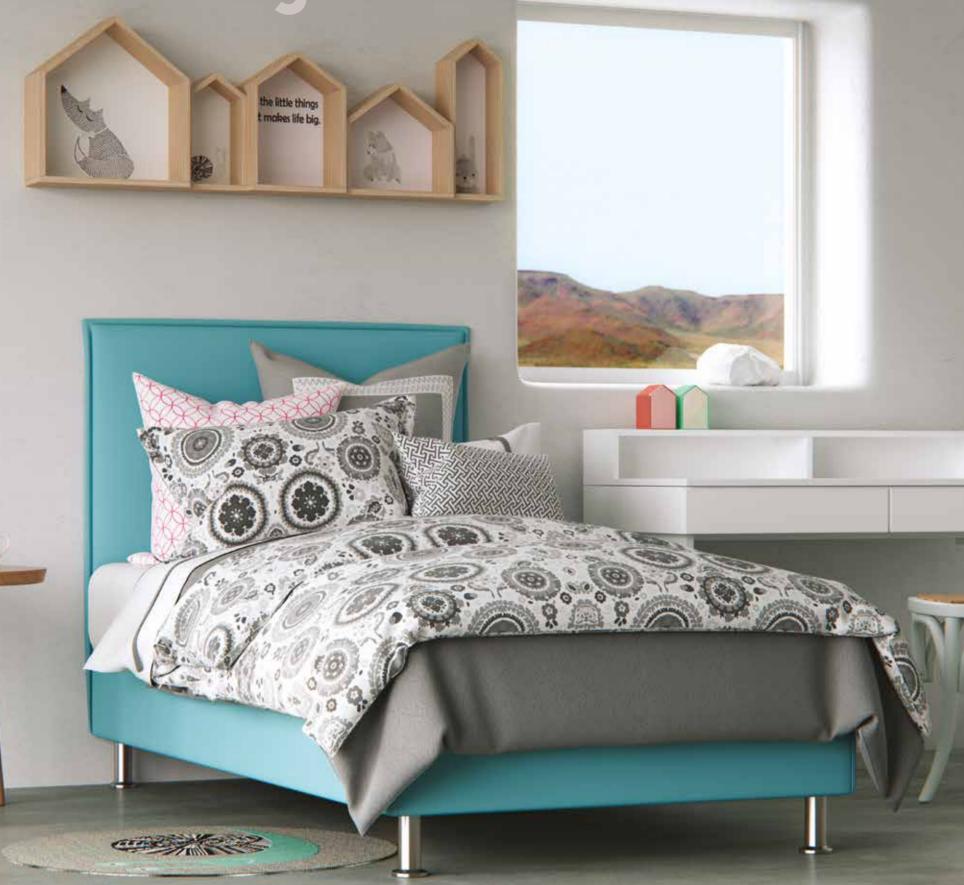

#### **AURA**

Produced in all desired dimensions.

## #auracolor

**AURA** 

Produced in a wide variety of fabrics and colours.

# #aurasingle

# #auraoptions

| MATTRESS DIMENSIONS (WxL)             | 80-90-100 cm x 200 cm                                   | 110-120-130 cm x 200 cm | 140-150-160-170 cm x 200 cm                                                                                       | 180-190-200 cm x 200 cm                                                                                           |
|---------------------------------------|---------------------------------------------------------|-------------------------|-------------------------------------------------------------------------------------------------------------------|-------------------------------------------------------------------------------------------------------------------|
| Detachable headboard fabric           | -                                                       | -                       | -                                                                                                                 | -                                                                                                                 |
| Detachable base fabric                | ✓                                                       | ✓                       | ✓                                                                                                                 | ✓                                                                                                                 |
| Fabric or leather option              | ✓                                                       | $\checkmark$            | ✓                                                                                                                 | $\checkmark$                                                                                                      |
| Leg option                            | ✓                                                       | ✓                       | ✓                                                                                                                 | ✓                                                                                                                 |
| Bed skirt option                      | ✓                                                       | ✓                       | ✓                                                                                                                 | ✓                                                                                                                 |
| POCKET 7 ZONES<br>base option         | ✓                                                       | ✓                       | ✓                                                                                                                 | ✓                                                                                                                 |
| BONNELL base option                   | $\checkmark$                                            | $\checkmark$            | $\checkmark$                                                                                                      | $\checkmark$                                                                                                      |
| EASE base option                      | ✓                                                       | ✓                       | ✓                                                                                                                 | ✓                                                                                                                 |
| STORAGE base option                   | ✓                                                       | $\checkmark$            | $\checkmark$                                                                                                      | $\checkmark$                                                                                                      |
| EXTRA BED base option                 | ✓                                                       | -                       | -                                                                                                                 | -                                                                                                                 |
| RELAX SYSTEM SUPPORT<br>base option   | Available only<br>in dimension<br>(W) 80 & 90 x (L) 200 | -                       | Available only with bed dimension 160x200 cm "adapts to the base 2 pcs in dimension (W) 80 X (L) 200 cm"          | Available only with bed dimension 180x200 cm "adapts to the base 2 pcs in dimension (W) 90 X (L) 200 cm"          |
| RELAX SYSTEM SUPPORT PLUS base option | Available only<br>in dimension<br>(W) 80 & 90 x (L) 200 | -                       | Available only with bed<br>dimension 160x200 cm<br>"adapts to the base 2 pcs in<br>dimension (W) 80 X (L) 200 cm" | Available only with bed<br>dimension 180x200 cm<br>"adapts to the base 2 pcs in<br>dimension (W) 90 X (L) 200 cm" |