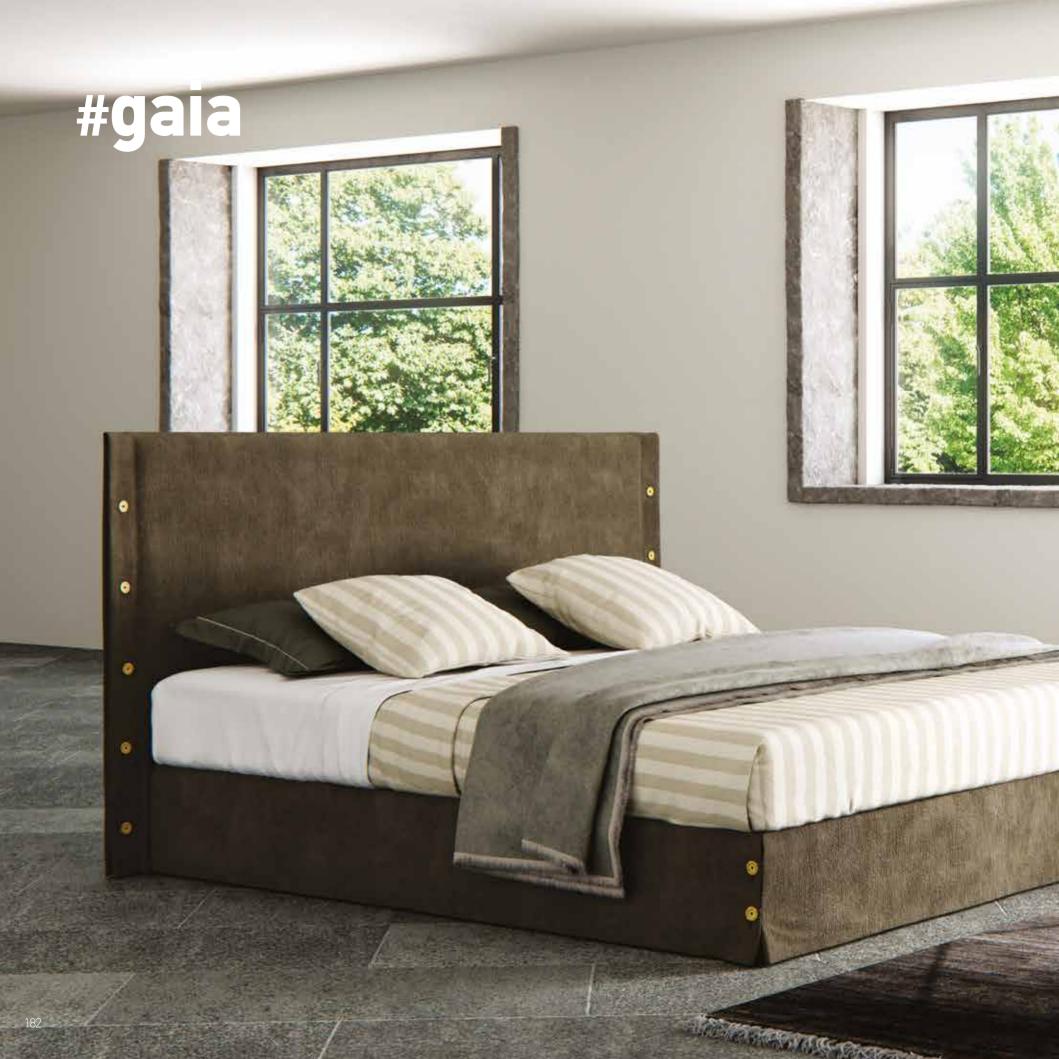

- 5 adjustment zones for hardness, in central area.
- Frame height (+/-5cm without mechanism) (+/-18cm with mechanism)
- Endurance up to 120 Kgr
- It is necessary to use a mattress without springs
- Special for people with mobility difficulties
- Available in dimensions 80x200 & 90x200cm