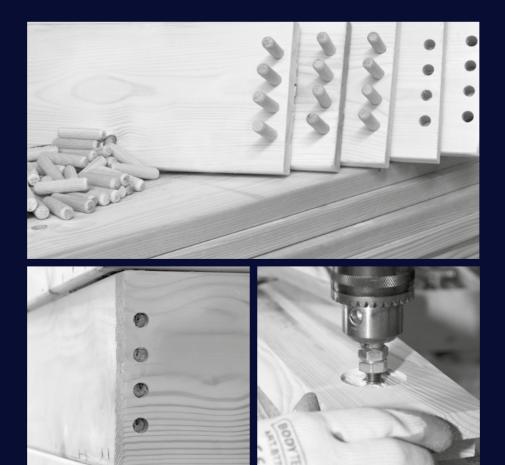

PORT PLUS base option | Available only<br>in dimension<br>(W) 80 & 90 x (L) 200 | -                       | Available only with bed<br>dimension 160x200 cm<br>"adapts to the base 2 pcs in<br>dimension (W) 80 X (L) 200 cm" | Available only with bed<br>dimension 180x200 cm<br>"adapts to the base 2 pcs in<br>dimension (W) 90 X (L) 200 cm" |



#### Notes:

- \*Beds with POCKET 7 ZONES BASE, BONNELL BASE & EASE BASE bases can adjust to A & B category bed legs. (page 242)
- \* Beds with a STORAGE BASE can adjust category C bed legs and headboard heights can be modified. (page 243)
- \* Beds with EXTRA BED BASE do not have legs and only a bed skirt can be adjusted open pleat. (page 244)
- \*Dimension deviation +/-3 cm



We never stop discovering new ways to offer a wonderful sleep experience!



## contents

- Bed bases
   Bases accessories
- · Sofa bed · Armchair bed
- · Bed stool · Bed bench

239

Easy base

240

Bonnell base

241

Pocket 7 zones base

242

Storage base

243

Extra bed base

244

Relax system support

245

Relax system support plus

246-247

Bed base legs

248-249

Bed skirts

251-259

- Sofa bed
- Armchair bed
- Bed stool
- Bed bench

The timeless value of handmade.

Made with taste by experienced craftsmen.





## easebase





Base height 20cm (+ foot height customer base selection) +/- deviation 1 cm due to use of natural materials



- All types of bed skirts and bed legs can be adapted on the base. I pages. 242-245
- Brake castor's wheels available on request, as well as with special links single base compound to create a double dimension. I page. 243
-