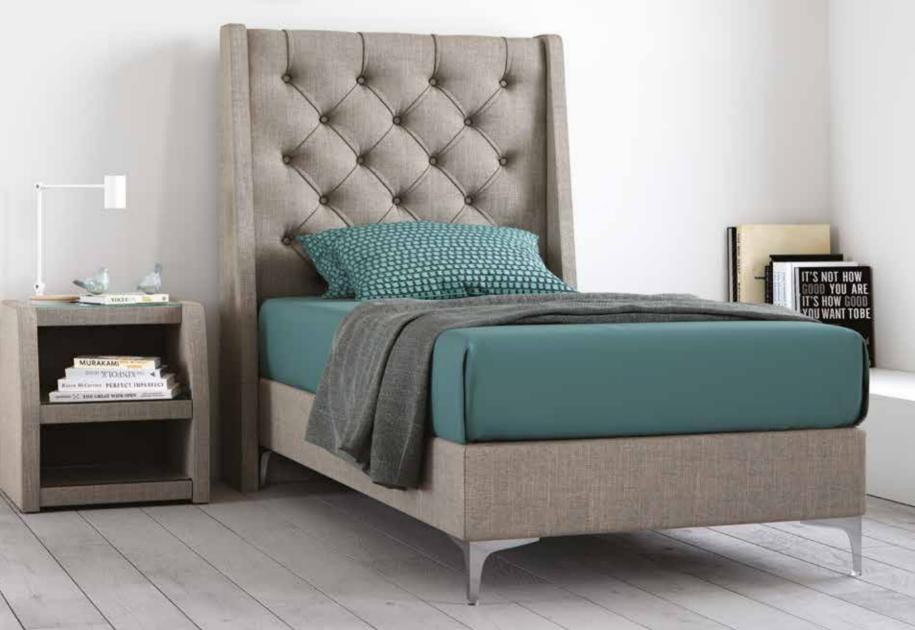

# #aurasingle

# #auraoptions

| MATTRESS DIMENSIONS (WxL)             | 80-90-100 cm x 200 cm                                   | 110-120-130 cm x 200 cm | 140-150-160-170 cm x 200 cm                                                                                       | 180-190-200 cm x 200 cm                                                                                           |
|---------------------------------------|---------------------------------------------------------|-------------------------|-------------------------------------------------------------------------------------------------------------------|-------------------------------------------------------------------------------------------------------------------|
| Detachable headboard fabric           | -                                                       | -                       | -                                                                                                                 | -                                                                                                                 |
| Detachable base fabric                | ✓                                                       | ✓                       | ✓                                                                                                                 | ✓                                                                                                                 |
| Fabric or leather option              | ✓                                                       | $\checkmark$            | ✓                                                                                                                 | $\checkmark$                                                                                                      |
| Leg option                            | ✓                                                       | ✓                       | ✓                                                                                                                 | ✓                                                                                                                 |
| Bed skirt option                      | ✓                                                       | ✓                       | ✓                                                                                                                 | ✓                                                                                                                 |
| POCKET 7 ZONES<br>base option         | ✓                                                       | ✓                       | ✓                                                                                                                 | ✓                                                                                                                 |
| BONNELL base option                   | $\checkmark$                                            | $\checkmark$            | $\checkmark$                                                                                                      | $\checkmark$                                                                                                      |
| EASE base option                      | ✓                                                       | ✓                       | ✓                                                                                                                 | ✓                                                                                                                 |
| STORAGE base option                   | ✓                                                       | $\checkmark$            | $\checkmark$                                                                                                      | $\checkmark$                                                                                                      |
| EXTRA BED base option                 | ✓                                                       | -                       | -                                                                                                                 | -                                                                                                                 |
| RELAX SYSTEM SUPPORT<br>base option   | Available only<br>in dimension<br>(W) 80 & 90 x (L) 200 | -                       | Available only with bed dimension 160x200 cm "adapts to the base 2 pcs in dimension (W) 80 X (L) 200 cm"          | Available only with bed dimension 180x200 cm "adapts to the base 2 pcs in dimension (W) 90 X (L) 200 cm"          |
| RELAX SYSTEM SUPPORT PLUS base option | Available only<br>in dimension<br>(W) 80 & 90 x (L) 200 | -                       | Available only with bed<br>dimension 160x200 cm<br>"adapts to the base 2 pcs in<br>dimension (W) 80 X (L) 200 cm" | Available only with bed<br>dimension 180x200 cm<br>"adapts to the base 2 pcs in<br>dimension (W) 90 X (L) 200 cm" |