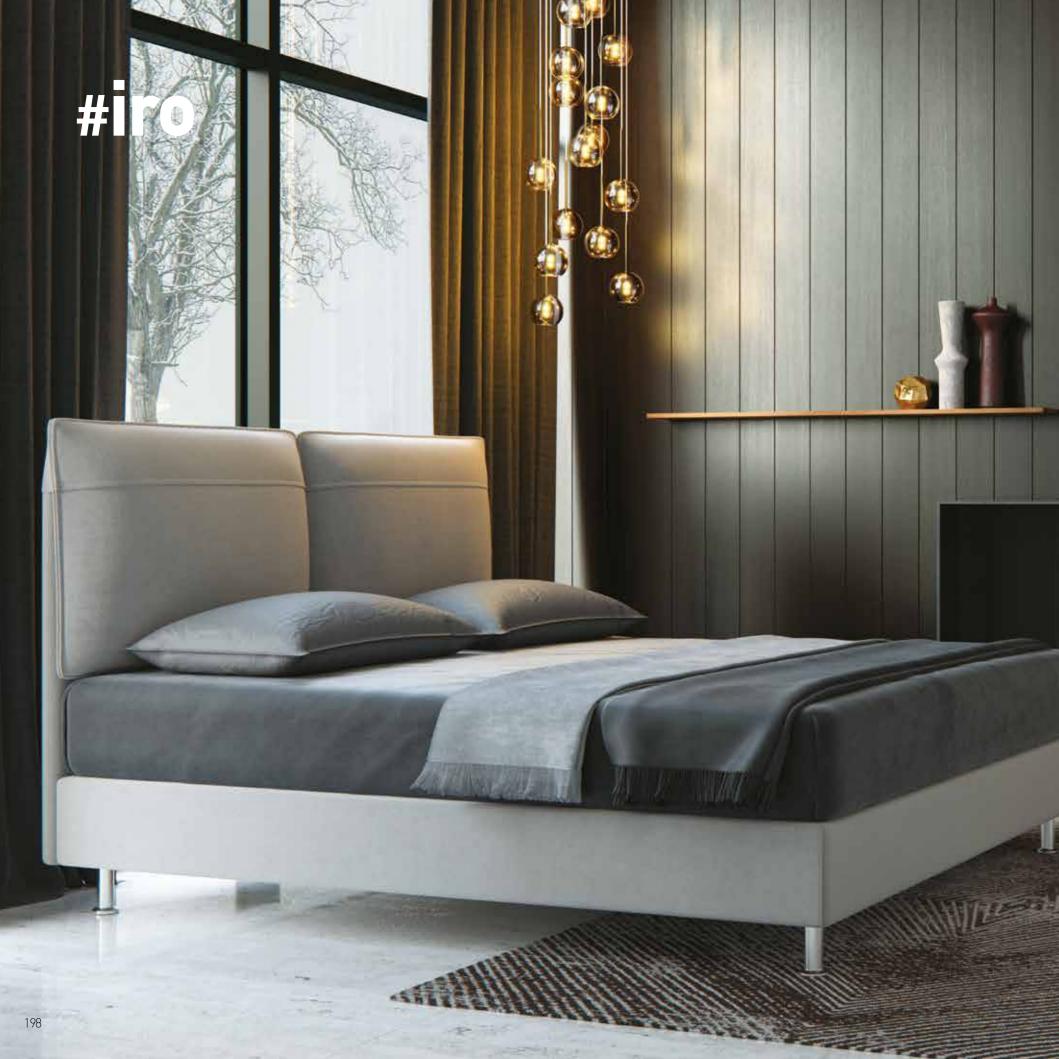

n dimension<br>(W) 90 X (L) 200 cm" |
| RELAX SYSTEM SUPPORT PLUS base option | Available only<br>in dimension<br>(W) 80 & 90 x (L) 200 | -                       | Available only with bed<br>dimension 160x200 cm<br>"adapts to the base 2 pcs in<br>dimension (W) 80 X (L) 200 cm" | Available only with bed dimension 180x200 cm "adapts to the base 2 pcs in dimension (W) 90 X (L) 200 cm"             |



- \*Beds with POCKET 7 ZONES BASE, BONNELL BASE & EASE BASE bases can adjust to A & B category bed legs. (page 242)
- \* Beds with a STORAGE BASE can adjust category C bed legs and headboard heights can be modified. (page 243)
- \*Dimension deviation +/-3 cm





The dimensions are indicative of a bed that can accommodate a 160 × 200 mattress up to 25 cm height.
 Dimension deviation +/- 3 cm







IRO



# #irocolor



IRO

Produced in a wide variety of fabrics and colours.







# #irooptions

| MATTRESS DIMENSIONS (WxL)             | 80-90-100 cm x 200 cm                                   | 110-120-130 cm x 200 cm | 140-150-160-170 cm x 200 cm                                                                                       | 180-190-200 cm x 200 cm                                                                                           |
|---------------------------------------|---------------------------------------------------------|-------------------------|-------------------------------------------------------------------------------------------------------------------|-------------------------------------------------------------------------------------------------