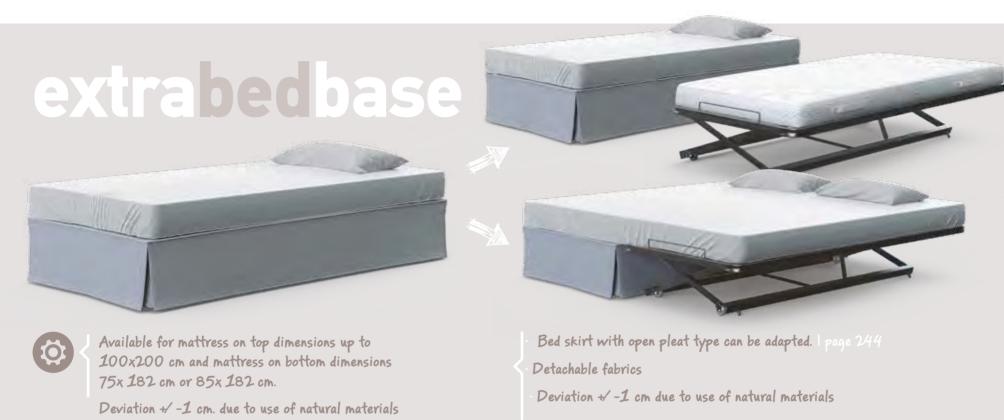

is hypoallergenic and anti-carcinogenic.. Processed with antipeeling treatment for maximum strength and slow-flammable. It is produced according to the European OEKO-TEX STANDARD 100.

# storagebase

Reinforced sides (cross beam) and wooden floor.

Anatomical frame board with dense planking, 3 cm spacing

Shock absorbers & heavy duty mechanisms

Cross beam height (outwards) +/-30cm,

(interior height) +/- 24cm

Detachable fabrics

Available with C series base bed legs | page 243

Produced in all desired dimensions

Deviation +/-1 cm due to use of natural materials





Beds with storage mechanism are the smartest and most practical solution for more useful storage space as they are ideally designed to provide the possibility of using every inch of their interior surface.

#### bed bases





Base bed with sliding mechanism in order to have a double bed or two singles depending on the cas. It saves you valuable space after being saved easily under the first bed. Metal construction that guarantees durability over time.



- 5 adjustment zones for hardness, in central area.
- Frame height (+/-5cm without mechanism) (+/-18cm with mechanism)
- Endurance up to 120 Kgr
- It is necessary to use a mattress without springs
- Special for people with mobility difficulties
- Available in dimensions 80x200 & 90x200cm



Base bed with electric reclining mechanisms that adapts to beds by replacing the common boards.

It has 28 dense orthopedic birch planks which are supported by double rubber side joints.







Foot electric adjustable via remote control.

5 adjustment zones for hardness