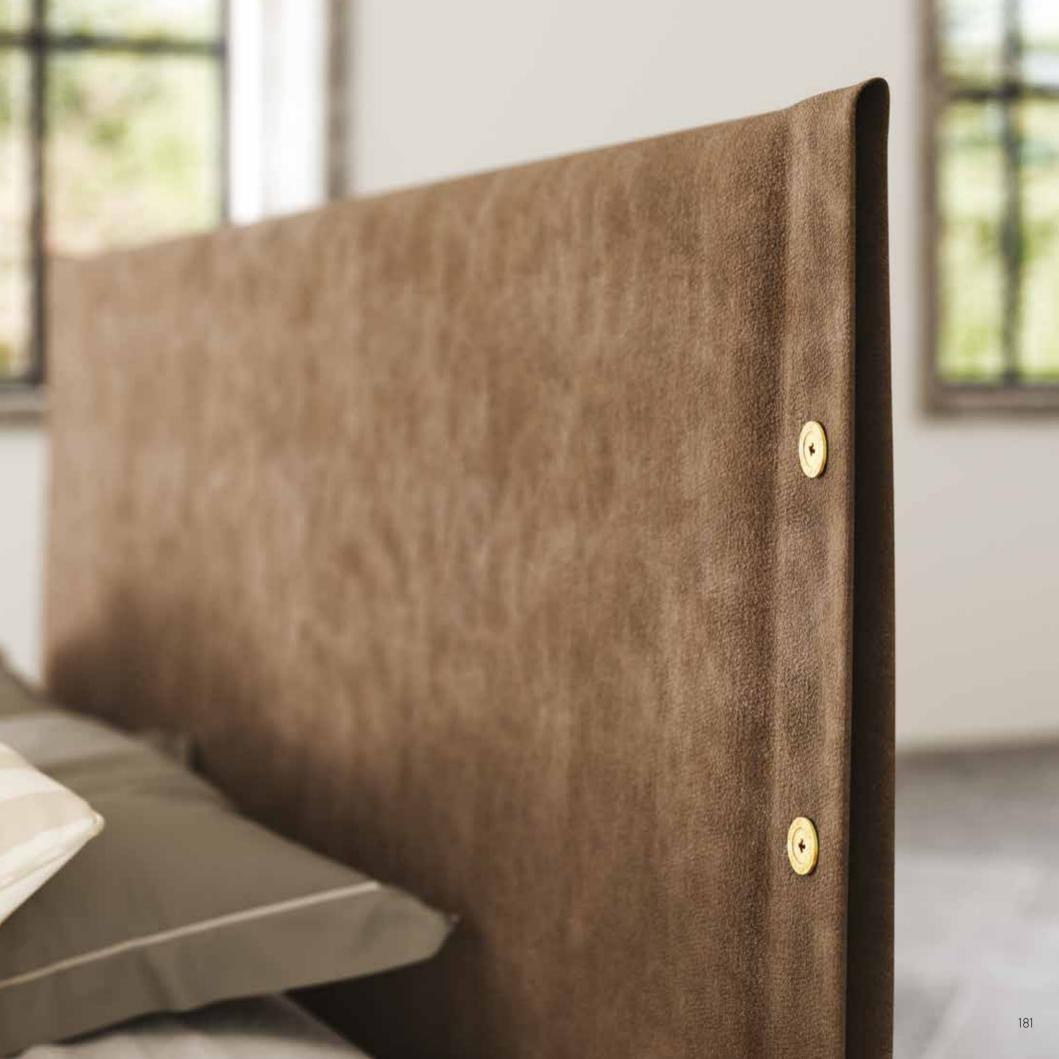

- 5 adjustment zones for hardness, in central area.
- Frame height (+/-5cm without mechanism) (+/-18cm with mechanism)
- Endurance up to 120 Kgr
- It is necessary to use a mattress without springs
- Special for people with mobility difficulties
- Available in dimensions 80x200 & 90x200cm