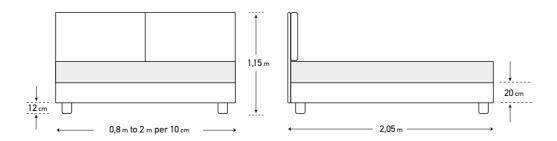

The dimensions are indicative of a bed that can accommodate a 160 × 200 mattress up to 25 cm height.
 Dimension deviation +/- 3 cm