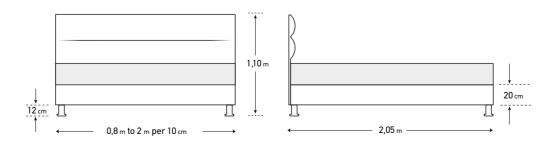

The dimensions are indicative of a bed that can accommodate a 160 × 200 mattress up to 25 cm height.
 Dimension deviation +/- 3 cm