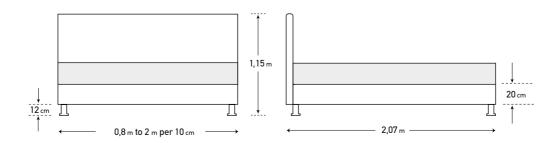

The dimensions are indicative of a bed that can accommodate a 160 × 200 mattress up to 25 cm height.
 Dimension deviation +/- 3 cm