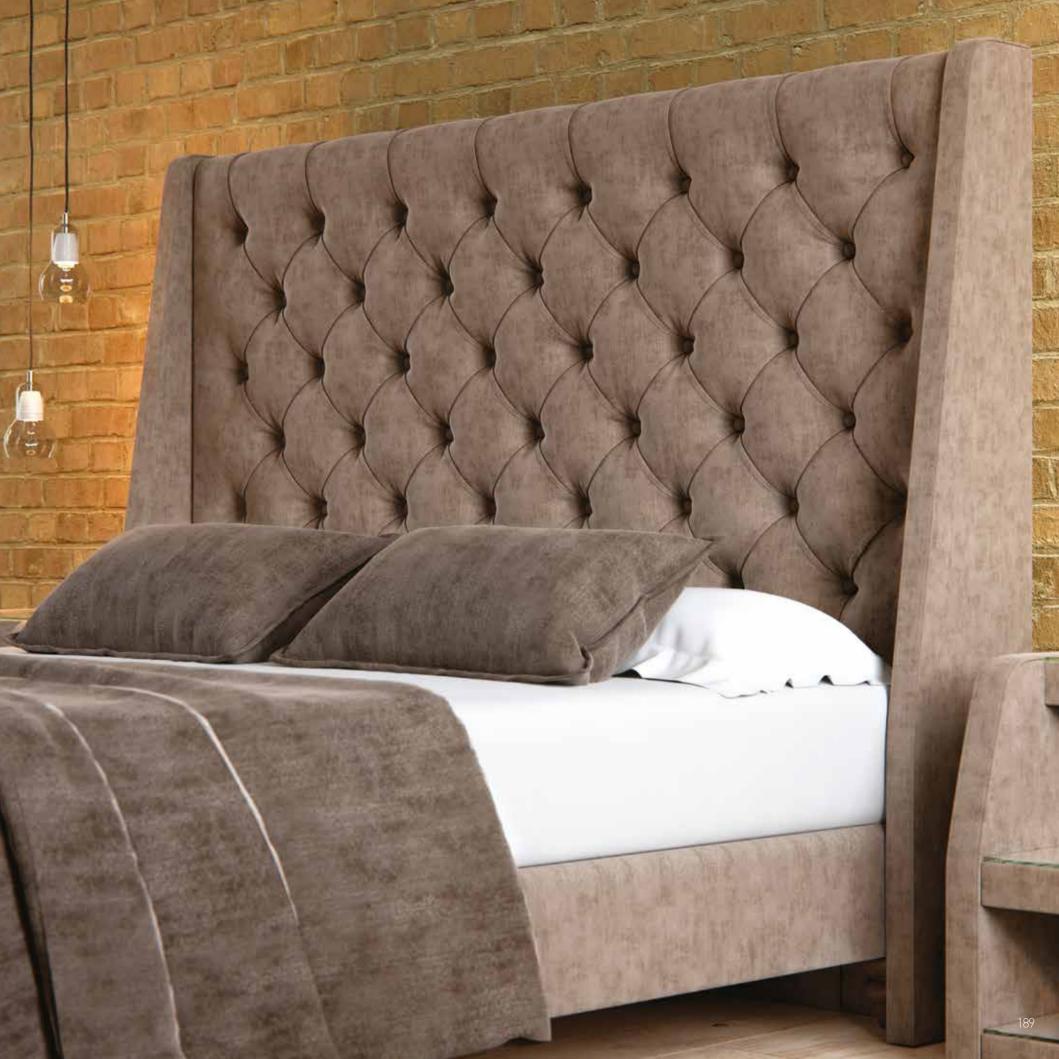

The above dimensions apply on arm thickness 20 cm  $\cdot$  Ability to choose arm thickness 10-15-20 cm  $\cdot$  Detachable fabrics  $\cdot$  Dimension deviation +/- 3 cm.