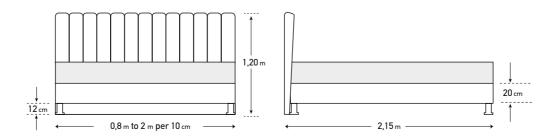

The dimensions are indicative of a bed that can accommodate a 160 × 200 mattress up to 25 cm height.
 Dimension deviation +/- 3 cm