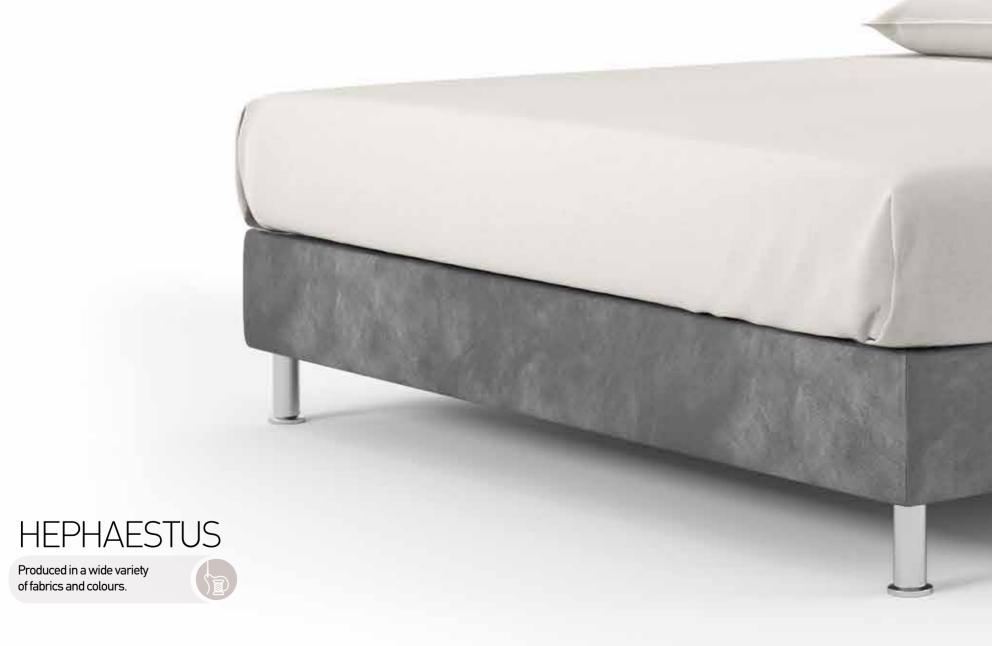

W) 90 X (L) 200 cm" |
| RELAX SYSTEM SUPPORT PLUS base option | Available only<br>in dimension<br>(W) 80 & 90 x (L) 200 | -                       | Available only with bed<br>dimension 160x200 cm<br>"adapts to the base 2 pcs in<br>dimension (W) 80 X (L) 200 cm"    | Available only with bed dimension 180x200 cm "adapts to the base 2 pcs in dimension (W) 90 X (L) 200 cm" |



- \* Beds with POCKET 7 ZONES BASE, BONNELL BASE & EASE BASE bases can adjust to A & B category bed legs. (page 242)
- \* Beds with a STORAGE BASE can adjust category C bed legs and headboard heights can be modified. (page 243)
- \* Beds with EXTRA BED BASE do not have legs and only a bed skirt can be adjusted open pleat. (page 244)
- \*Dimension deviation +/-3 cm

## 







### **HEPHAESTUS**



### #hephaestuscolor







### #hephaestusoptions

| MATTRESS DIMENSIONS (WxL)             | 80-90-100 cm x 200 cm | 110-120-130 cm x 200 cm | 140-150-160-170 cm x 200 cm | 180-190-200 cm x 200 cm |
|---------------------------------------|-----------------------|-------------------------|-----------------------------|-------------------------|
| Detachable headboard fabric           | Only with pillow      | Only with pillow        | Only with pillows           | Only with pillows       |
| Detachable base fabric                | ✓                     | ✓                       | ✓                           | ✓                       |
| Fabric or leather option              | $\checkmark$          | $\checkmark$            | $\checkmark$                | $\checkmark$            |
| Leg option