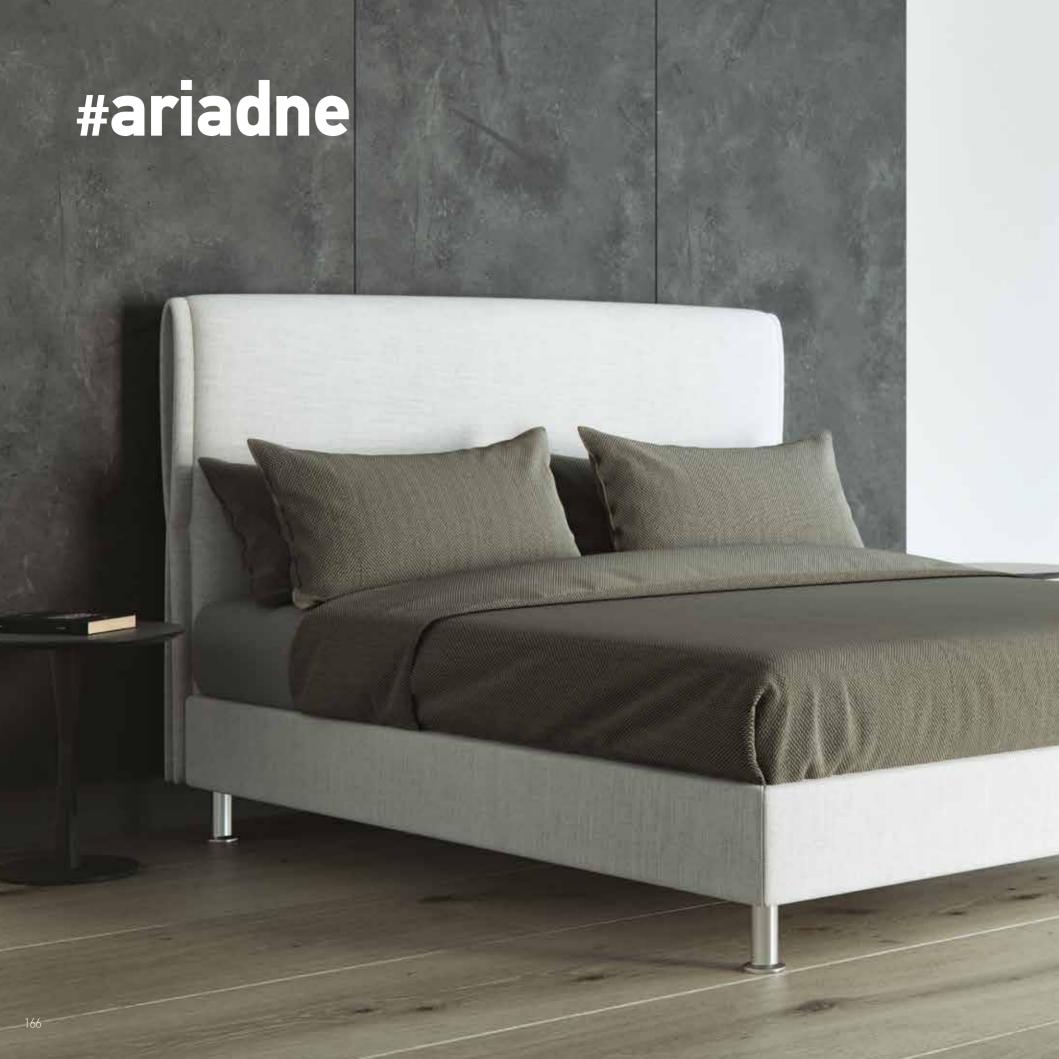

base 2 pcs in dimension (W) 90 X (L) 200 cm"          |
| RELAX SYSTEM SUPPORT PLUS base option | Available only<br>in dimension<br>(W) 80 & 90 x (L) 200 | -                       | Available only with bed<br>dimension 160x200 cm<br>"adapts to the base 2 pcs in<br>dimension (W) 80 X (L) 200 cm" | Available only with bed<br>dimension 180x200 cm<br>"adapts to the base 2 pcs in<br>dimension (W) 90 X (L) 200 cm" |



- \*Beds with POCKET 7 ZONES BASE, BONNELL BASE & EASE BASE bases can adjust to A & B category bed legs. (page 242)
- \* Beds with a STORAGE BASE can adjust category C bed legs and headboard heights can be modified. (page 243)
- \* Beds with EXTRA BED BASE do not have legs and only a bed skirt can be adjusted open pleat. (page 244)
- \*Dimension deviation +/-3 cm

# ARIADNE









#### ARIADNE

Produced in all desired dimensions.



### #ariadnecolor



Produced in a wide variety of fabrics and colours.



#ariadnesingle

# #ariadneoptions

| MATTRESS DIMENSIONS (WxL)             | 80-90-100 cm x 200 cm                                   | 110-120-130 cm x 200 cm | 140-150-160-170 cm x 200 cm                                                                                       | 180-190-200 cm x 200 cm                                                                                              |
|---------------------------------------|---------------------------------------------------------|-------------------------|-------------------------------------------------------------------------------------------------------------------|-------------------------------