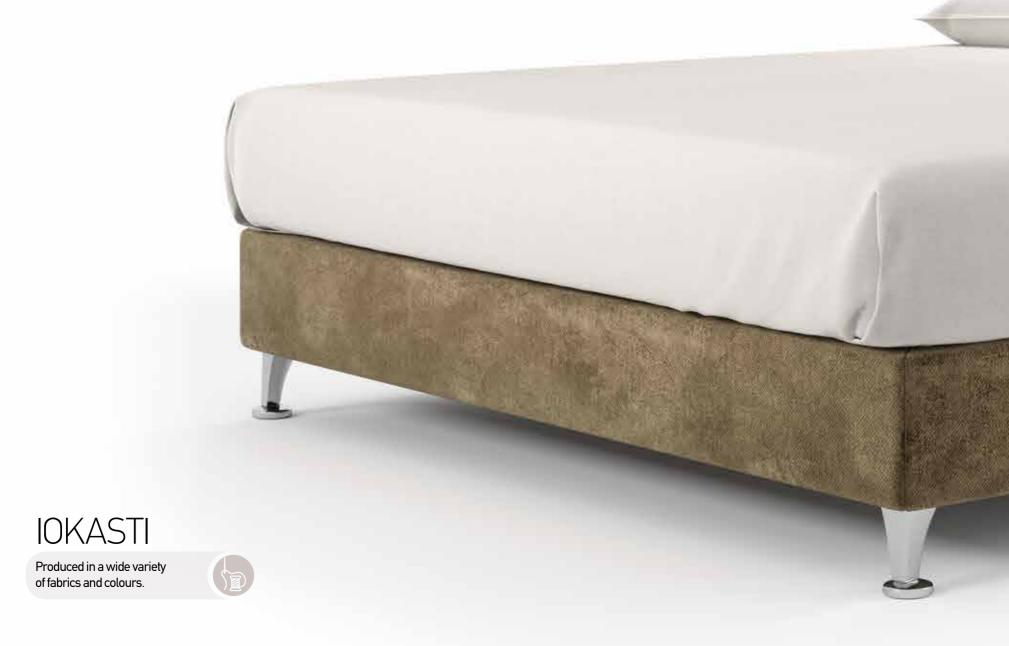

- 5 adjustment zones for hardness, in central area.
- Frame height (+/-5cm without mechanism) (+/-18cm with mechanism)
- Endurance up to 120 Kgr
- It is necessary to use a mattress without springs
- Special for people with mobility difficulties
- Available in dimensions 80x200 & 90x200cm

## #auracolor

**AURA** 

Produced in a wide variety of fabrics and colours.