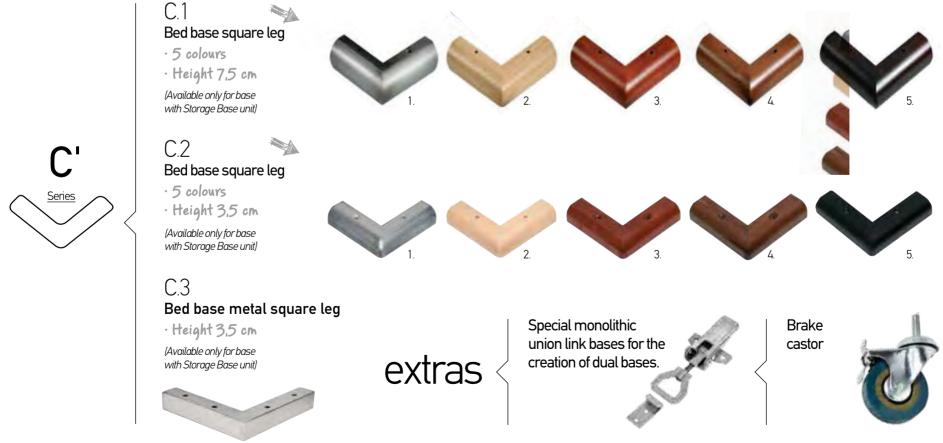

Bed bases legs

248-249

Bed skirts

251-253

Sofa bed

254-255

Armchair bed

256-257