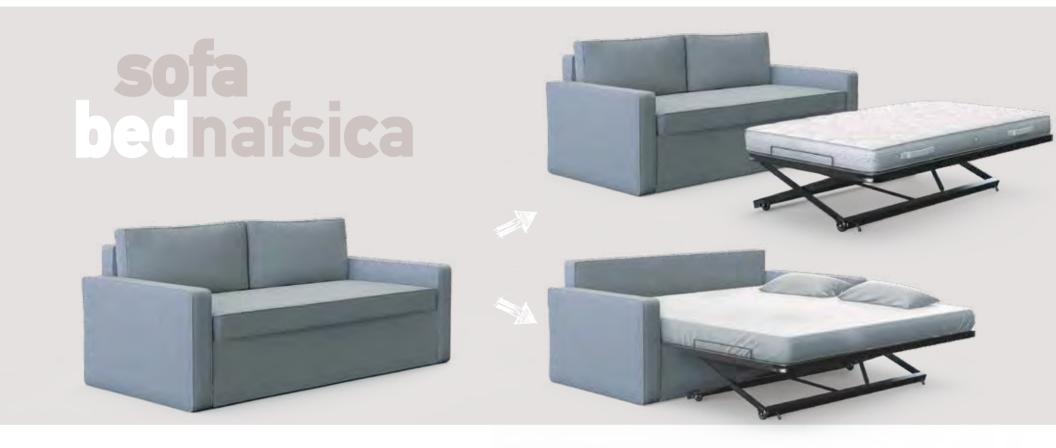

ood designs with metallic detail

- · 5 colours
- · Height 12 cm













· Height 13,5 cm



**B**.3

Turned capped leg from solid beech wood

- · 5 colours
- · Height 12 cm













· Height 12 cm









O1
Bed skirt with open pleat and decorative cord



02 Bed skirt with open pleat and decorative button

03 Bed skirt with open pleat







04 Bed skirt with stitch cutter

05 Bed skirt closed





06 Simple bed skirt

# sofa bed Comfort & flexibility As experienced bed makers and experts in true Using high technological inner mechanisms, sleep comfort, we apply the same rigorous we ensure maximum construction quality. standards to the process of designing and manufacturing sofas.

## sofa bed with sliding mechanism

85 cm \* 185 cm (seat)

85 cm \* 182 cm (sliding mechanism)





A bed that has nothing to envy from this sofa. The sofa bed offers the absolute comfort of a double bed or the use of two single beds and the aesthetic superiority of a three-seat sofa

| SOFA BED DIMENSIONS<br>(width * depth * height)  | 206 cm * 88 cm * 92 cm       | 206 cm * 98 cm * 92 cm       |
|--------------------------------------------------|------------------------------|------------------------------|
| OUTER OPEN DIMENSION<br>(width * depth * height) | 206 cm * 164 cm * 92 cm      | 206 cm * 184 cm * 92 cm      |
| MATTRESS SIZE                                    | 75 cm * 185 cm <i>(seat)</i> | 85 cm * 185 cm <i>(seat)</i> |

75 cm \* 185 cm (seat)

75 cm \* 182 cm (sliding mechanism)

The above dimensions apply on arm thickness 10 cm  $\cdot$  Ability to choose arm thickn