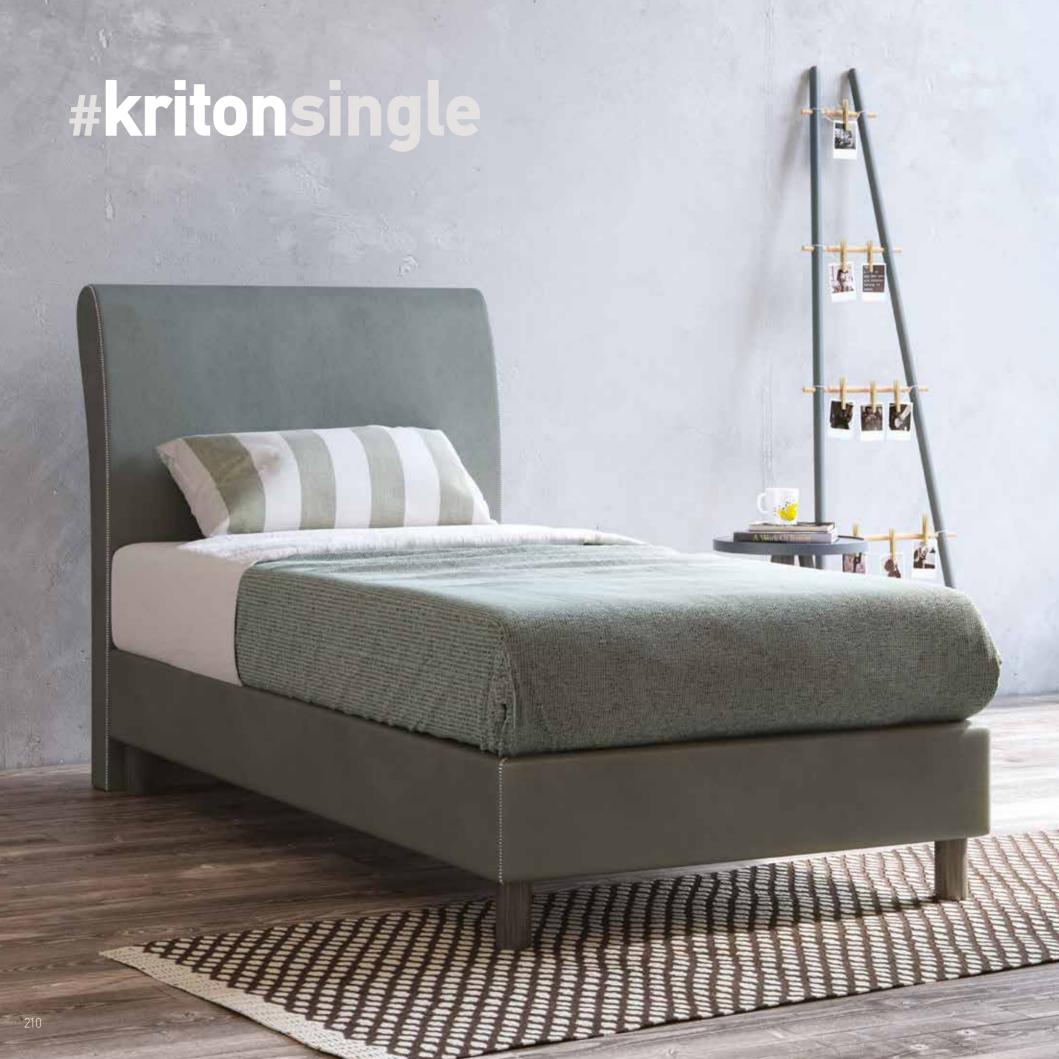

ption | Available only<br>in dimension<br>(W) 80 & 90 x (L) 200 | -                       | Available only with bed<br>dimension 160x200 cm<br>"adapts to the base 2 pcs in<br>dimension (W) 80 X (L) 200 cm" | Available only with bed<br>dimension 180x200 cm<br>"adapts to the base 2 pcs in<br>dimension (W) 90 X (L) 200 cm" |



- \*Beds with POCKET 7 ZONES BASE, BONNELL BASE & EASE BASE bases can adjust to A & B category bed legs. (page 242)
- \* Beds with a STORAGE BASE can adjust category C bed legs and headboard heights can be modified. (page 243)
- \* Beds with EXTRA BED BASE do not have legs and only a bed skirt can be adjusted open pleat. (page 244)
- \*Dimension deviation +/-3 cm









### KRITON



### #kritoncolor



KRITON

Produced in a wide variety of fabrics and colours.







# #kritonoptions

| MATTRESS DIMENSIONS (WxL)             | 80-90-100 cm x 200 cm                                   | 110-120-130 cm x 200 cm | 140-150-160-170 cm x 200 cm                                                                                       | 180-190-200 cm x 200 cm                                                                                           |
|---------------------------------------|---------------------------------------------------------|-------------------------|-------------------------------------------------------------------------------------------------------------------|-------------------------------------------------------------------------------------------------------------------|
| Detachable headboard fabric           | -