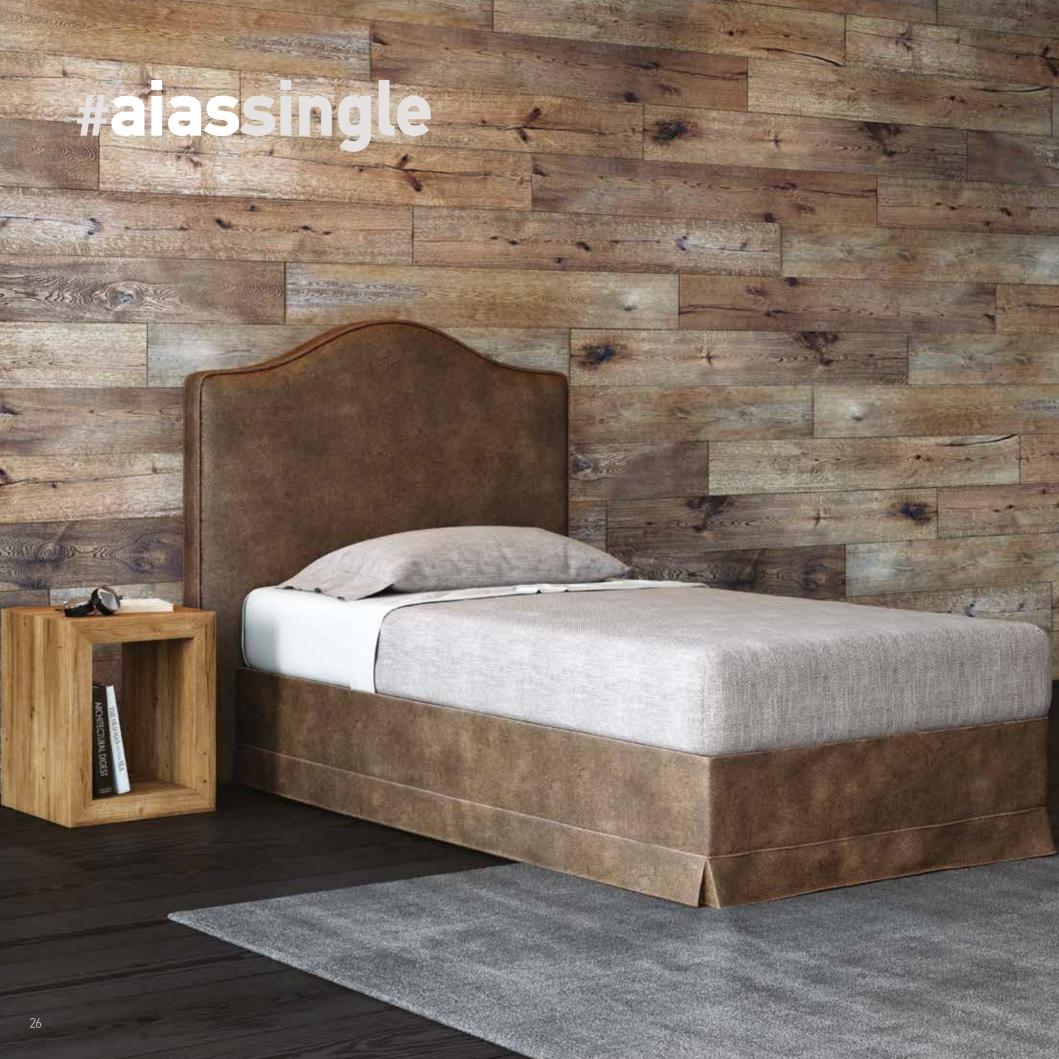

ension (W) 80 X (L) 200 cm" | Available only with bed<br>dimension 180x200 cm<br>"adapts to the base 2 pcs in<br>dimension (W) 90 X (L) 200 cm" |



#### Notes:

- \*Beds with POCKET 7 ZONES BASE, BONNELL BASE & EASE BASE bases can adjust to A & B category bed legs. (page 242)
- \* Beds with a STORAGE BASE can adjust category C bed legs and headboard heights can be modified. (page 243)
- \* Beds with EXTRA BED BASE do not have legs and only a bed skirt can be adjusted open pleat. (page 244)
- \*Dimension deviation +/-3 cm





The dimensions are indicative of a bed that can accommodate a 160 × 200 mattress up to 25 cm height.
 Dimension deviation +/- 3 cm







#### AIAS

Produced in all desired dimensions.



## #aiascolor



AIAS

Produced in a wide variety of fabrics and colours.







# #aiasoptions

| MATTRESS DIMENSIONS (WxL)             | 80-90-100 cm x 200 cm                                   | 110-120-130 cm x 200 cm | 140-150-160-170 cm x 200 cm                                                                                       | 180-190-200 cm x 200 cm                                                                                           |
|---------------------------------------|---------------------------------------------------------|-------------------------|-------------------------------------------------------------------------------------------------------------------|-------------------------------------------------------------------------------------------------------------------|
| Detachable headboard fabric           | -