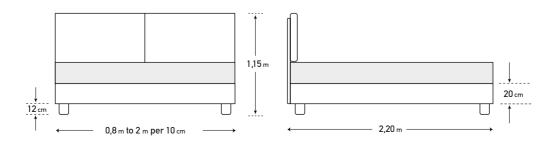

The dimensions are indicative of a bed that can accommodate a 160 × 200 mattress up to 25 cm height.
 Dimension deviation +/- 3 cm