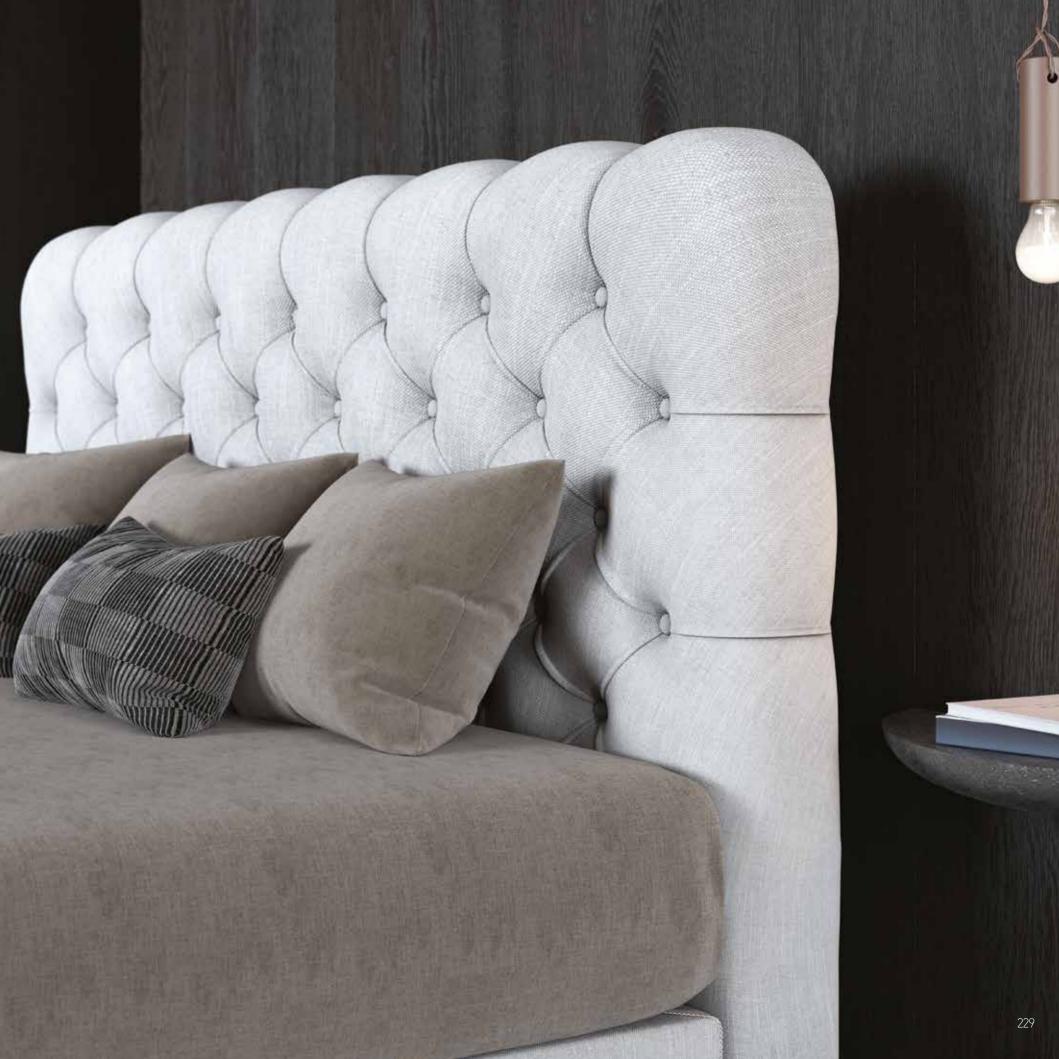

n 160x200 cm "adapts to the base 2 pcs in dimension (W) 80 X (L) 200 cm" | Available only with bed dimension 180x200 cm "adapts to the base 2 pcs in dimension (W) 90 X (L) 200 cm" |
| RELAX SYSTEM SUPPORT PLUS base option | Available only<br>in dimension<br>(W) 80 & 90 x (L) 200 | -                       | Available only with bed dimension 160x200 cm "adapts to the base 2 pcs in dimension (W) 80 X (L) 200 cm" | Available only with bed dimension 180x200 cm "adapts to the base 2 pcs in dimension (W) 90 X (L) 200 cm" |



#### Notes:

- \* Beds with POCKET 7 ZONES BASE, BONNELL BASE & EASE BASE bases can adjust to A & B category bed legs. (page 242)
- \* Beds with a STORAGE BASE can adjust category C bed legs and headboard heights can be modified. (page 243)
- \*Dimension deviation +/-3cm









## **LEANDROS**

Produced in all desired dimensions.



## #leandroscolor



**LEANDROS** 

Produced in a wide variety of fabrics and colours.







## #leandrosoptions

| MATTRESS DIMENSIONS (WxL)             | 80-90-100 cm x 200 cm                                   | 110-120-130 cm x 200 cm | 140-150-160-170 cm x 200 cm                                                                                       | 180-190-200 cm x 200 cm                                                                                           |
|---------------------------------------|---------------------------------------------------------|-------------------------|-------------------------------------------------------------------------------------------------------------------|------------------------