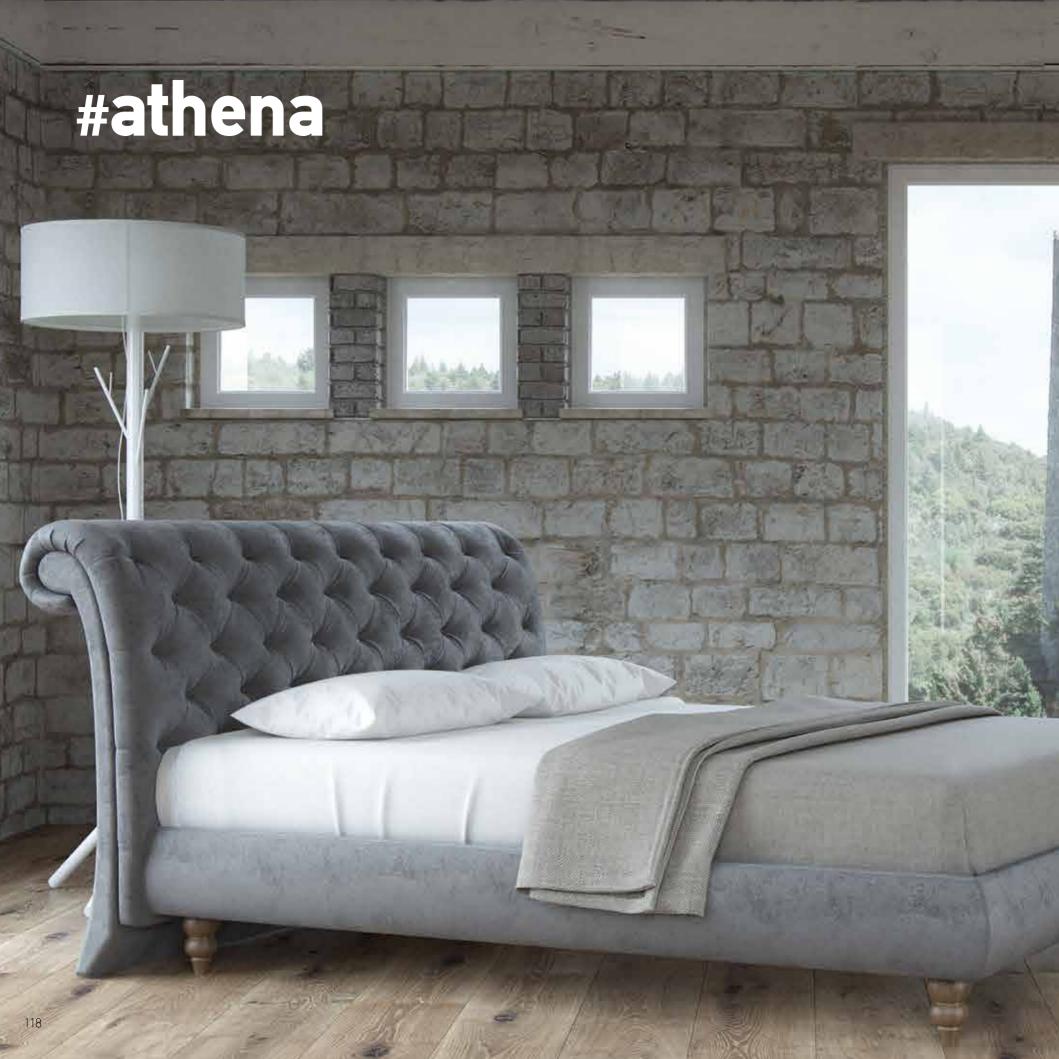

in dimension<br>(W) 90 X (L) 200 cm" |
| RELAX SYSTEM SUPPORT PLUS base option | Available only<br>in dimension<br>(W) 80 & 90 x (L) 200 | -                       | Available only with bed dimension 160x200 cm "adapts to the base 2 pcs in dimension (W) 80 X (L) 200 cm"             | Available only with bed<br>dimension 180x200 cm<br>"adapts to the base 2 pcs in<br>dimension (W) 90 X (L) 200 cm"    |



#### Notes:

- \*Beds with POCKET 7 ZONES BASE, BONNELL BASE & EASE BASE bases can adjust to A & B category bed legs. (page 242)
- \* Beds with a STORAGE BASE can adjust category C bed legs and headboard heights can be modified. (page 243)
- \* Beds with EXTRA BED BASE do not have legs and only a bed skirt can be adjusted open pleat. (page 244)
- \*Dimension deviation +/-3cm

# ATHENA









#### ATHENA



#### #athenacolor







# #athenaoptions

| MATTRESS DIMENSIONS (WxL)             | 80-90-100 cm x 200 cm                | 110-120-130 cm x 200 cm              | 140-150-160-170 cm x 200 cm          | 180-190-200 cm x 200 cm              |
|---------------------------------------|--------------------------------------|--------------------------------------|--------------------------------------|--------------------------------------|
| Detachable headboard fabric           | -                                    | -                                    | -                                    | -                                    |
| Detachable base fabric                | ✓                                    | ✓                                    | ✓