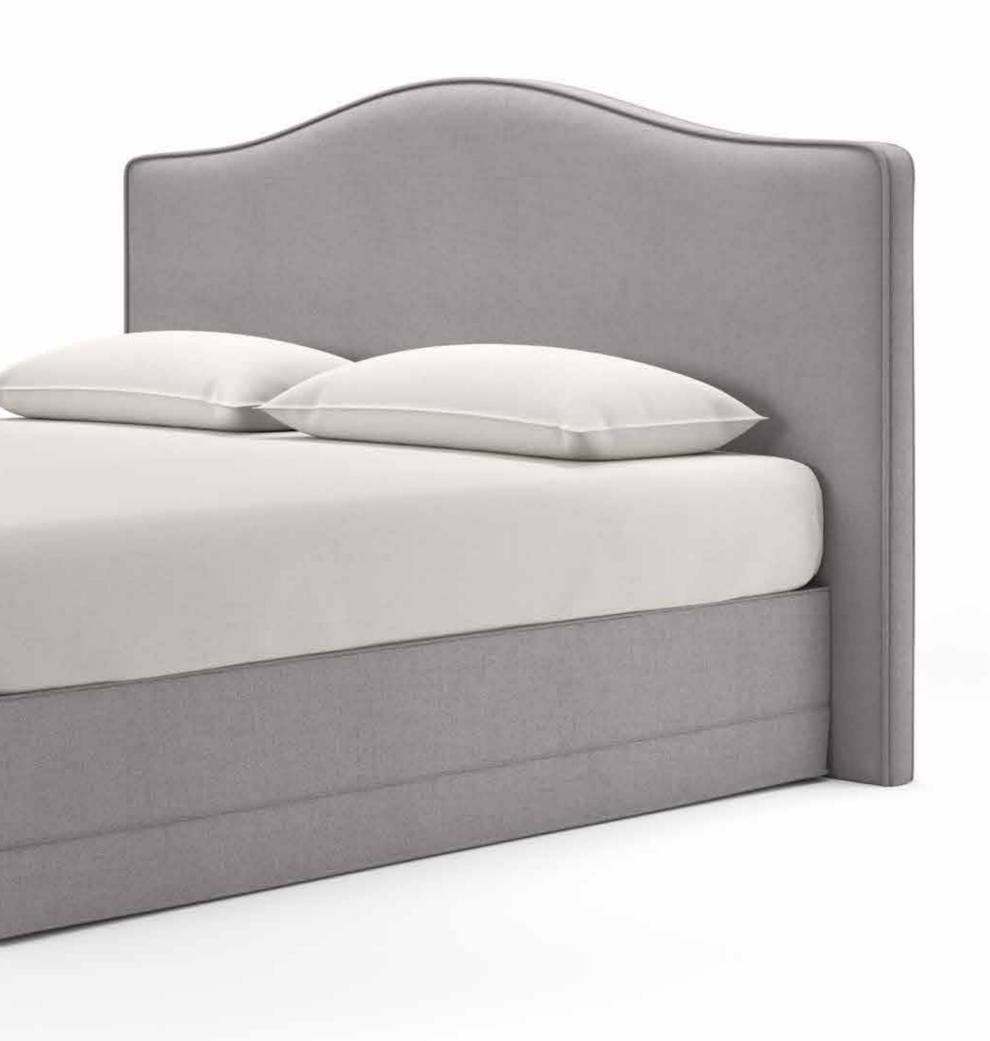

imension (W) 80 X (L) 200 cm" | Available only with bed<br>dimension 180x200 cm<br>"adapts to the base 2 pcs in<br>dimension (W) 90 X (L) 200 cm" |



#### Notes:

- \*Beds with POCKET 7 ZONES BASE, BONNELL BASE & EASE BASE bases can adjust to A & B category bed legs. (page 242)
- \* Beds with a STORAGE BASE can adjust category C bed legs and headboard heights can be modified. (page 243)
- \* Beds with EXTRA BED BASE do not have legs and only a bed skirt can be adjusted open pleat. (page 244)
- \*Dimension deviation +/-3 cm





The dimensions are indicative of a bed that can accommodate a 160 × 200 mattress up to 25 cm height.
 Dimension deviation +/- 3 cm







#### AIAS

Produced in all desired dimensions.



## #aiascolor



AIAS

Produced in a wide variety of fabrics and colours.







# #aiasoptions

| MATTRESS DIMENSIONS (WxL)             | 80-90-100 cm x 200 cm                                   | 110-120-130 cm x 200 cm | 140-150-160-170 cm x 200 cm                                                                                       | 180-190-200 cm x 200 cm                                                                                           |
|---------------------------------------|---------------------------------------------------------|-------------------------|-------------------------------------------------------------------------------------------------------------------|-------------------------------------------------------------------------------------------------------------------|
| Detachable headboard fabric           | -