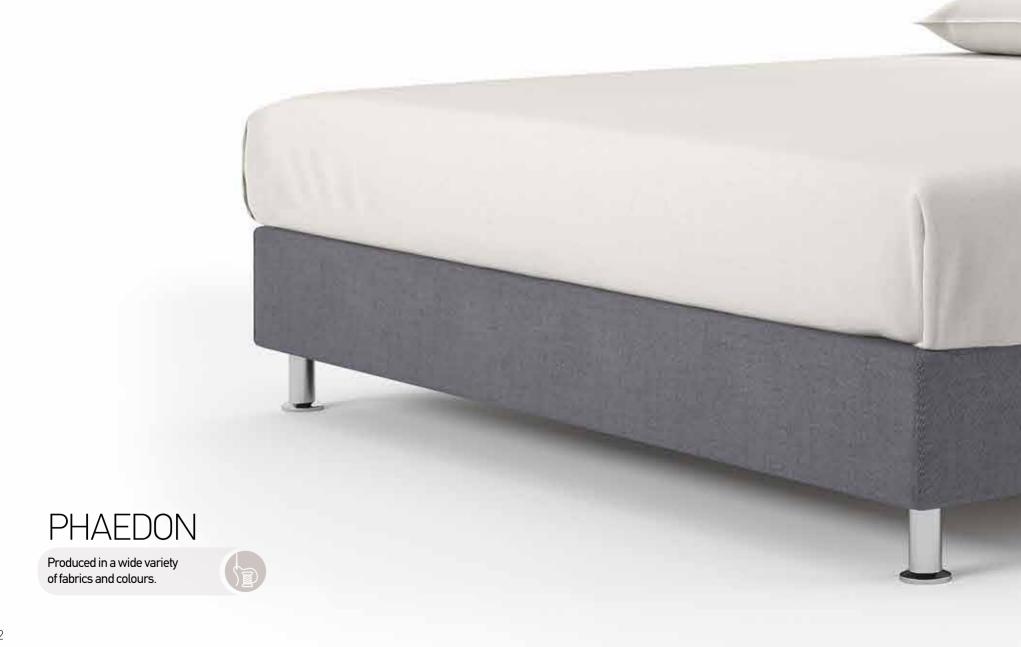

| -                           | -                       |
| RELAX SYSTEM SUPPORT base option      | -                     | -                       | -                           | -                       |
| RELAX SYSTEM SUPPORT PLUS base option | -                     | -                       | -                           | -                       |



- \*Beds with POCKET 7 ZONES BASE, BONNELL BASE & EASE BASE bases can adjust to A & B category bed legs. (page 242)
- \* Beds with a STORAGE BASE can adjust category C bed legs and headboard heights can be modified. (page 243)
- \*Beds with EXTRA BED BASE do not have legs and only a bed skirt can be adjusted open pleat. (page 244)
- \*Dimension deviation +/-3 cm

# 





# #phaedon





#### PHAEDON



## #phaedoncolor





phaedonsingle

## #phaedonoptions

| MATTRESS DIMENSIONS (WxL)             | 80-90-100 cm x 200 cm                                   | 110-120-130 cm x 200 cm | 140-150-160-170 cm x 200 cm                                                                                          | 180-190-200 cm x 200 cm                                                                                              |
|---------------------------------------|---------------------------------------------------------|-------------------------|----------------------------------------------------------------------------------------------------------------------|----------------------------------------------------------------------------------------------------------------------|
| Detachable headboard fabric