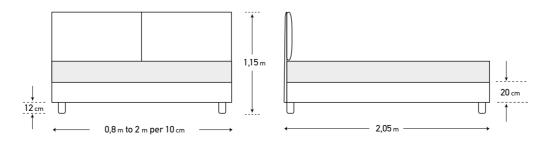

The dimensions are indicative of a bed that can accommodate a 160 × 200 mattress up to 25 cm height.
 Dimension deviation +/- 3 cm