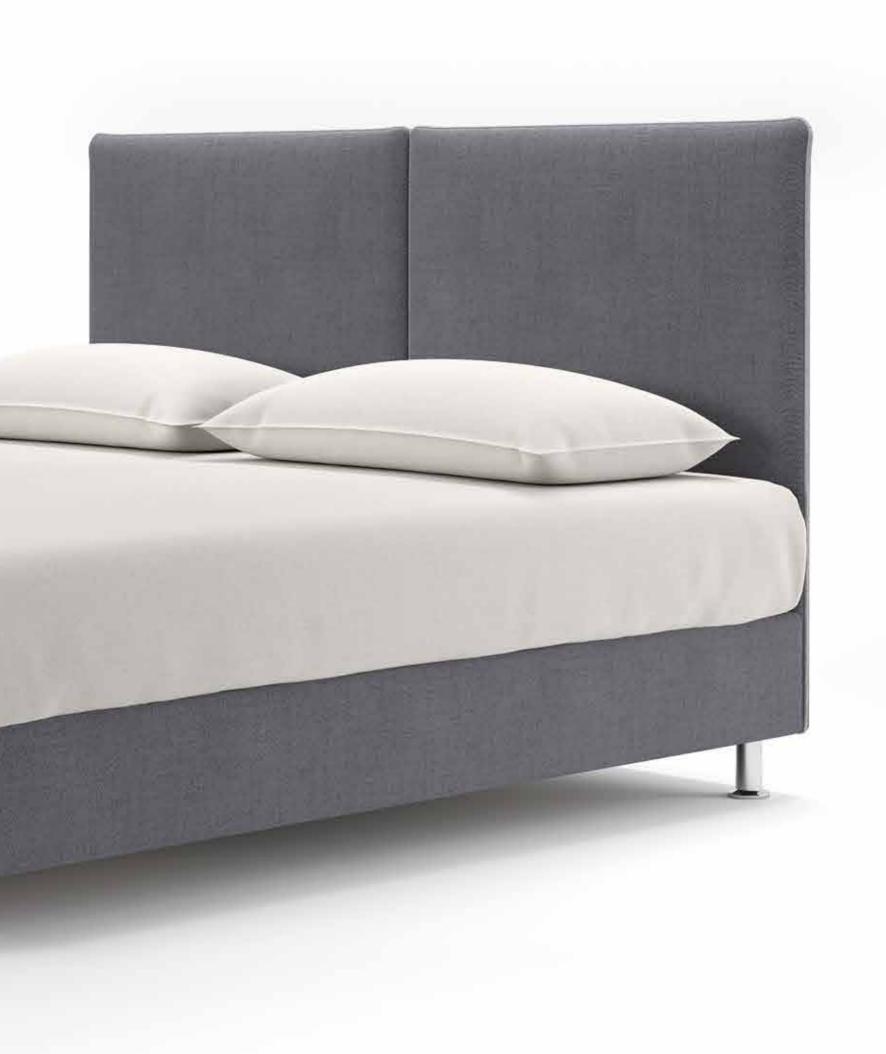

#### PHAEDON

## #phaedonoptions

| MATTRESS DIMENSIONS (WxL)             | 80-90-100 cm x 200 cm                                   | 110-120-130 cm x 200 cm | 140-150-160-170 cm x 200 cm                                                                                          | 180-190-200 cm x 200 cm                                                                                              |
|---------------------------------------|---------------------------------------------------------|-------------------------|----------------------------------------------------------------------------------------------------------------------|----------------------------------------------------------------------------------------------------------------------|
| Detachable headboard fabric           | -                                                       | -                       | <del>-</del>                                                                                                         | -                                                                                                                    |
| Detachable base fabric                | ✓                                                       | ✓                       | ✓                                                                                                                    | ✓                                                                                                                    |
| Fabric or leather option              | ✓                                                       | ✓                       | ✓                                                                                                                    | ✓                                                                                                                    |
| Leg option                            | ✓                                                       | ✓                       | ✓                                                                                                                    | ✓                                                                                                                    |
| Bed skirt option                      | ✓                                                       | ✓                       | ✓                                                                                                                    | ✓                                                                                                                    |
| POCKET 7 ZONES<br>base option         | ✓                                                       | ✓                       | ✓                                                                                                                    | ✓                                                                                                                    |
| BONNELL base option                   | $\checkmark$                                            | $\checkmark$            | ✓                                                                                                                    | $\checkmark$                                                                                                         |
| EASE base option                      | ✓                                                       | ✓                       | ✓                                                                                                                    | ✓                                                                                                                    |
| STORAGE base option                   | ✓                                                       | ✓                       | ✓                                                                                                                    | ✓                                                                                                                    |
| EXTRA BED base option                 | ✓                                                       | -                       | -                                                                                                                    | -                                                                                                                    |
| RELAX SYSTEM SUPPORT base option      | Available only<br>in dimension<br>(W) 80 & 90 x (L) 200 | _                       | Available only with bed<br>dimension 160x200 cm<br>"adapts to the base<br>2 pcs in dimension<br>(W) 80 X (L) 200 cm" | Available only with bed<br>dimension 180x200 cm<br>"adapts to the base<br>2 pcs in dimension<br>(W) 90 X (L) 200 cm" |
| RELAX SYSTEM SUPPORT PLUS base option | Available only<br>in dimension<br>(W) 80 & 90 x (L) 200 | -                       | Available only with bed dimension 160x200 cm "adapts to the base 2 pcs in dimension (W) 80 X (L) 200 cm"             | Available only with bed<br>dimension 180x200 cm<br>"adapts to the base 2 pcs in<br>dimension (W) 90 X (L) 200 cm"    |