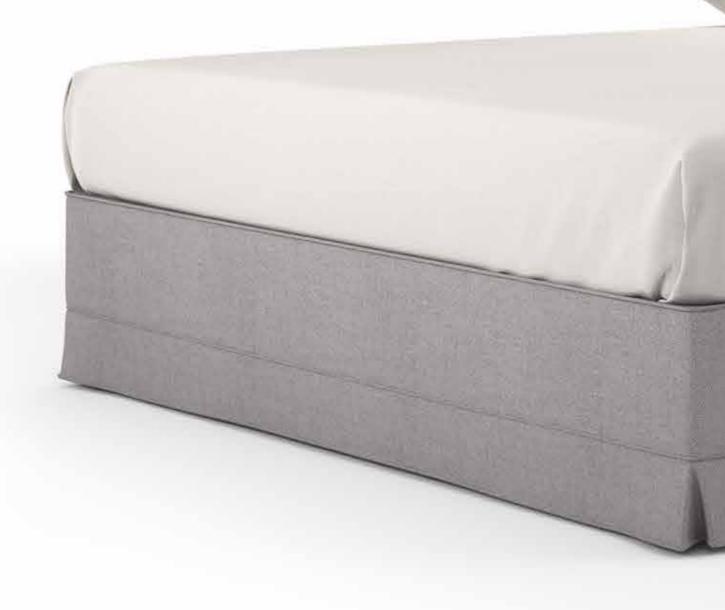

d<br>dimension 160x200 cm<br>"adapts to the base 2 pcs in<br>dimension (W) 80 X (L) 200 cm" | Available only with bed<br>dimension 180x200 cm<br>"adapts to the base 2 pcs in<br>dimension (W) 90 X (L) 200 cm" |



#### Notes:

- \*Beds with POCKET 7 ZONES BASE, BONNELL BASE & EASE BASE bases can adjust to A & B category bed legs. (page 242)
- \* Beds with a STORAGE BASE can adjust category C bed legs and headboard heights can be modified. (page 243)
- \* Beds with EXTRA BED BASE do not have legs and only a bed skirt can be adjusted open pleat. (page 244)
- \*Dimension deviation +/-3 cm





The dimensions are indicative of a bed that can accommodate a 160 × 200 mattress up to 25 cm height.
 Dimension deviation +/- 3 cm







#### AIAS

Produced in all desired dimensions.



## #aiascolor



AIAS

Produced in a wide variety of fabrics and colours.







# #aiasoptions

| MATTRESS DIMENSIONS (WxL)             | 80-90-100 cm x 200 cm                                   | 110-120-130 cm x 200 cm | 140-150-160-170 cm x 200 cm                                                                                       | 180-190-200 cm x 200 cm                                                                                           |
|---------------------------------------|---------------------------------------------------------|-------------------------|-------------------------------------------------------------------------------------------------------------------|-------------------------------------------------------------------------------------------------------------------|
|