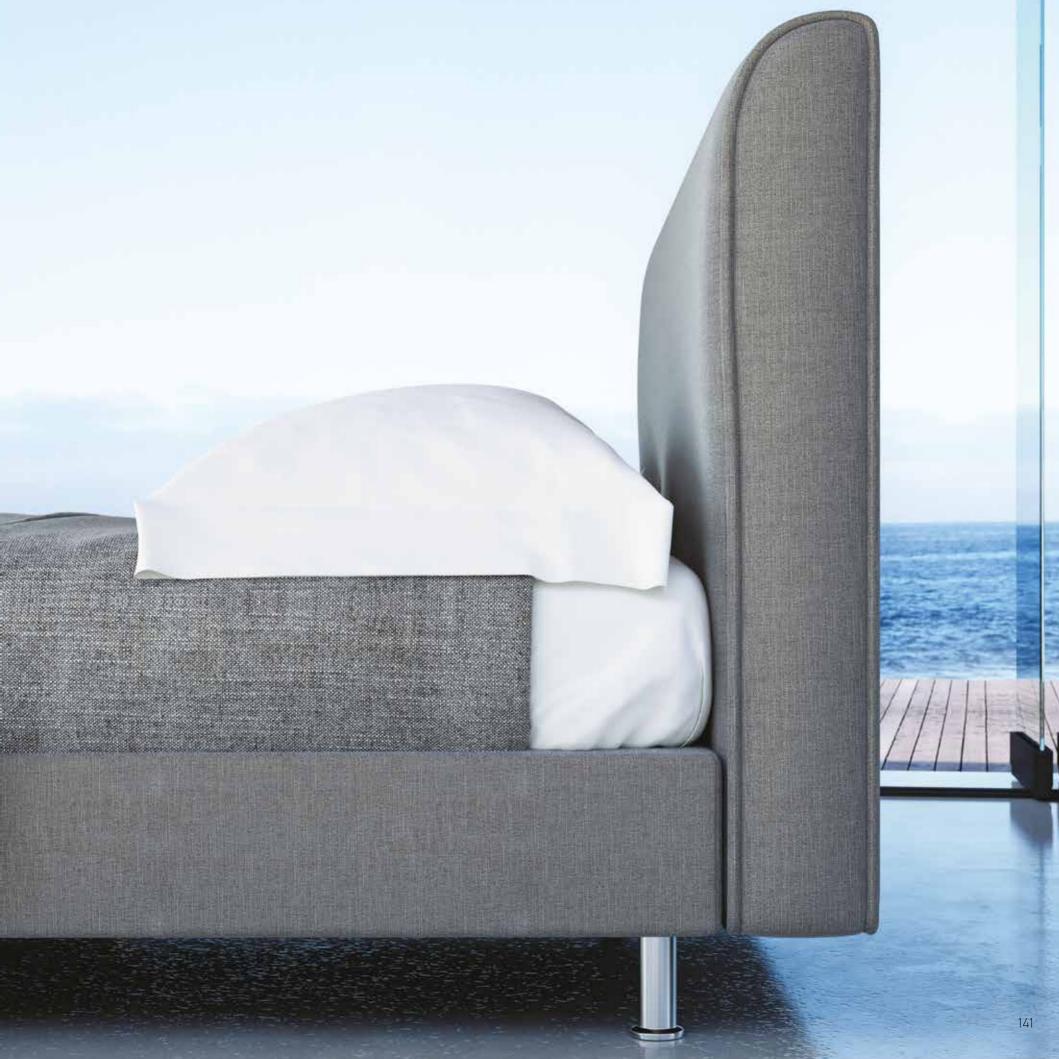

cm "adapts to the base 2 pcs in dimension (W) 90 X (L) 200 cm" |
| RELAX SYSTEM SUPPORT PLUS base option | Available only<br>in dimension<br>(W) 80 & 90 x (L) 200 | -                       | Available only with bed<br>dimension 160x200 cm<br>"adapts to the base 2 pcs in<br>dimension (W) 80 X (L) 200 cm" | Available only with bed dimension 180x200 cm "adapts to the base 2 pcs in dimension (W) 90 X (L) 200 cm" |



#### Notes:

- \*Beds with POCKET 7 ZONES BASE, BONNELL BASE & EASE BASE bases can adjust to A & B category bed legs. (page 242)
- \* Beds with a STORAGE BASE can adjust category C bed legs and headboard heights can be modified. (page 243)
- \* Beds with EXTRA BED BASE do not have legs and only a bed skirt can be adjusted open pleat. (page 244)
- \*Dimension deviation +/-3 cm









#### PARIS



# #pariscolor



**PARIS** 

Produced in a wide variety of fabrics and colours.





# 

# #parisoptions

| MATTRESS DIMENSIONS (WxL)             | 80-90-100 cm x 200 cm                                   | 110-120-130 cm x 200 cm | 140-150-160-170 cm x 200 cm                                                                                       | 180-190-200 cm x 200 cm                                                                                  |
|---------------------------------------|---------------------------------------------------------|-------------------------|-------------------------------------------------------------------------------------------------------------------|------------------------------------------------------------------------------------