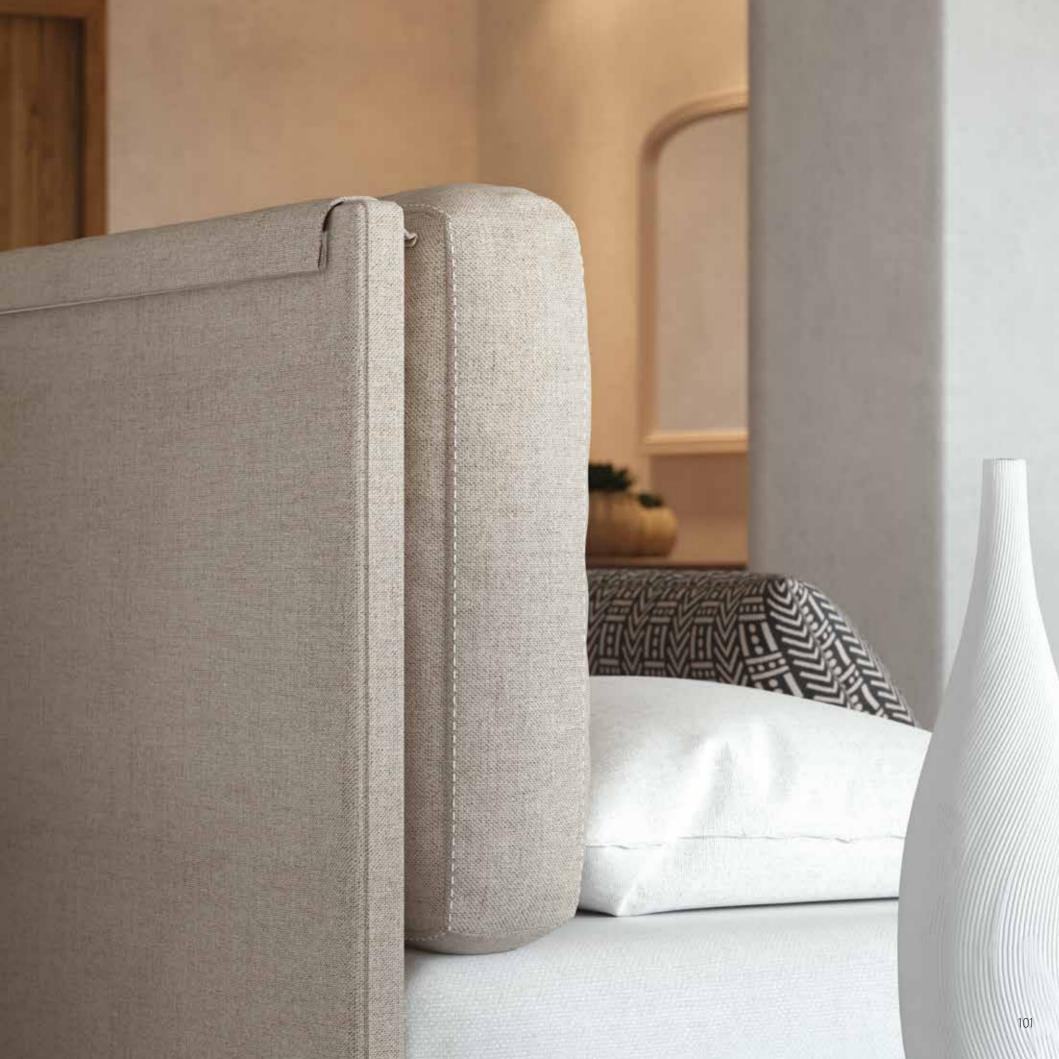

x200 cm "adapts to the base 2 pcs in dimension (W) 90 X (L) 200 cm" |
| RELAX SYSTEM SUPPORT PLUS base option | Available only<br>in dimension<br>(W) 80 & 90 x (L) 200 | -                       | Available only with bed<br>dimension 160x200 cm<br>"adapts to the base 2 pcs in<br>dimension (W) 80 X (L) 200 cm"    | Available only with bed dimension 180x200 cm "adapts to the base 2 pcs in dimension (W) 90 X (L) 200 cm" |



- \* Beds with POCKET 7 ZONES BASE, BONNELL BASE & EASE BASE bases can adjust to A & B category bed legs. (page 242)
- \* Beds with a STORAGE BASE can adjust category C bed legs and headboard heights can be modified. (page 243)
- \* Beds with EXTRA BED BASE do not have legs and only a bed skirt can be adjusted open pleat. (page 244)
- \*Dimension deviation +/-3 cm

## 







### **HEPHAESTUS**



### #hephaestuscolor







### #hephaestusoptions

| MATTRESS DIMENSIONS (WxL)             | 80-90-100 cm x 200 cm | 110-120-130 cm x 200 cm | 140-150-160-170 cm x 200 cm | 180-190-200 cm x 200 cm |
|---------------------------------------|-----------------------|-------------------------|-----------------------------|-------------------------|
| Detachable headboard fabric           | Only with pillow      | Only with pillow        | Only with pillows           | Only with pillows       |
| Detachable base fabric                | ✓                     | ✓                       | ✓                           | ✓                       |
| Fabric or leather option              | $\checkmark$          | $\checkmark$            | $\checkmark$                | $\checkm