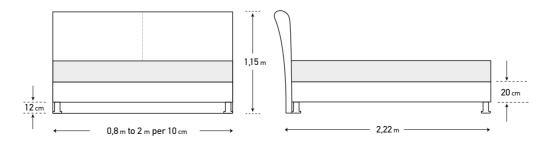

The dimensions are indicative of a bed that can accommodate a 160 × 200 mattress up to 25 cm height.
 Dimension deviation +/- 3 cm