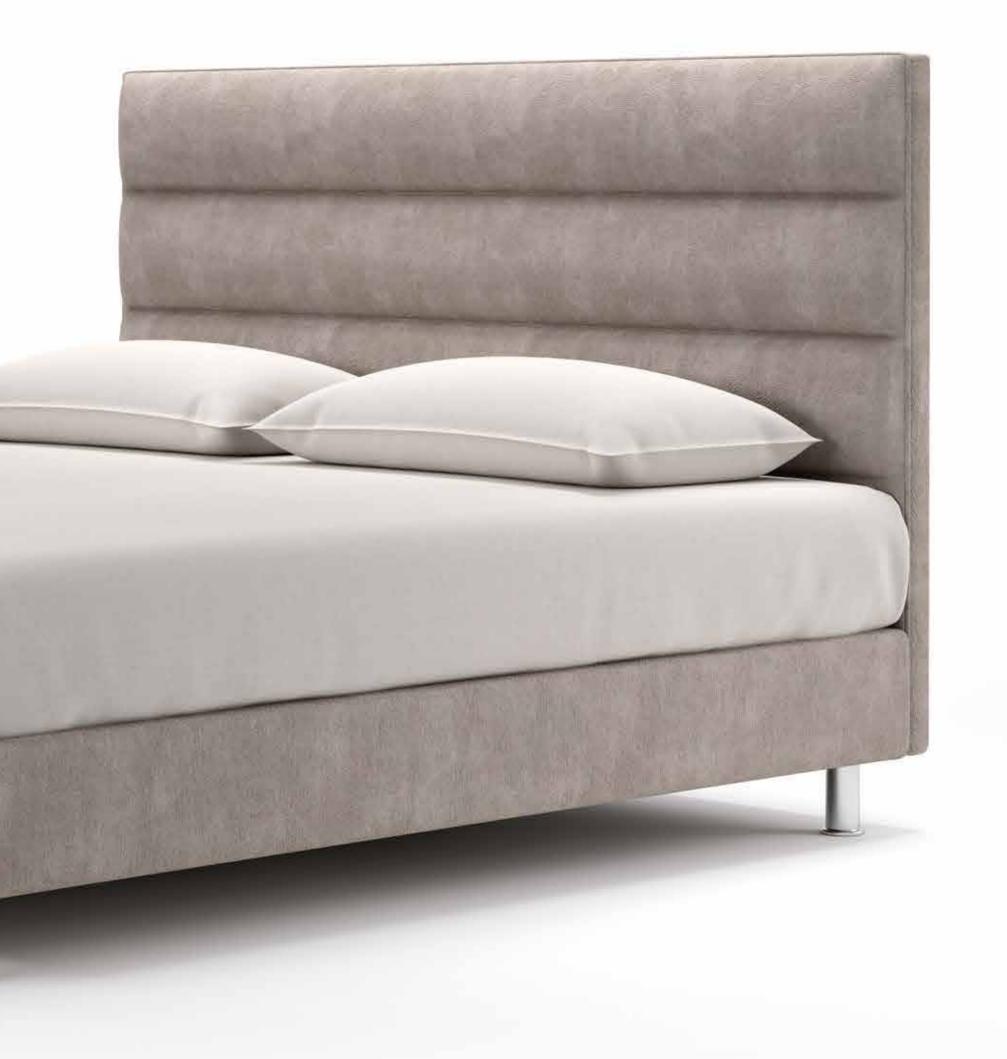

RELAX SYSTEM SUPPORT PLUS base option | Available only<br>in dimension<br>(W) 80 & 90 x (L) 200 | -                       | Available only with bed<br>dimension 160x200 cm<br>"adapts to the base 2 pcs in<br>dimension (W) 80 X (L) 200 cm" | Available only with bed dimension 180x200 cm "adapts to the base 2 pcs in dimension (W) 90 X (L) 200 cm" |



#### Notes:

- \* Beds with POCKET 7 ZONES BASE, BONNELL BASE & EASE BASE bases can adjust to A & B category bed legs. (page 242)
- \* Beds with a STORAGE BASE can adjust category C bed legs and headboard heights can be modified. (page 243)
- \* Beds with EXTRA BED BASE do not have legs and only a bed skirt can be adjusted open pleat. (page 244)
- \*Dimension deviation +/-3 cm

# ANTIGONE





# #antigone



#### ANTIGONE



# #antigonecolor





# #antigonesingle

happiness is found in that moment you stop trying to be like everyone else, and si july be yourseif.

# #antigoneoptions

| MATTRESS DIMENSIONS (WxL)             | 80-90-100 cm x 200 cm                                   | 110-120-130 cm x 200 cm | 140-150-160-170 cm x 200 cm                                                                                       | 180-190-200 cm x 200 cm                                                                                  |
|---------------------------------------|---------------------------------------------------------|-------------------------|-------------------------------------------------------------------------------------------------------------------|-------------------------------------------------------------------