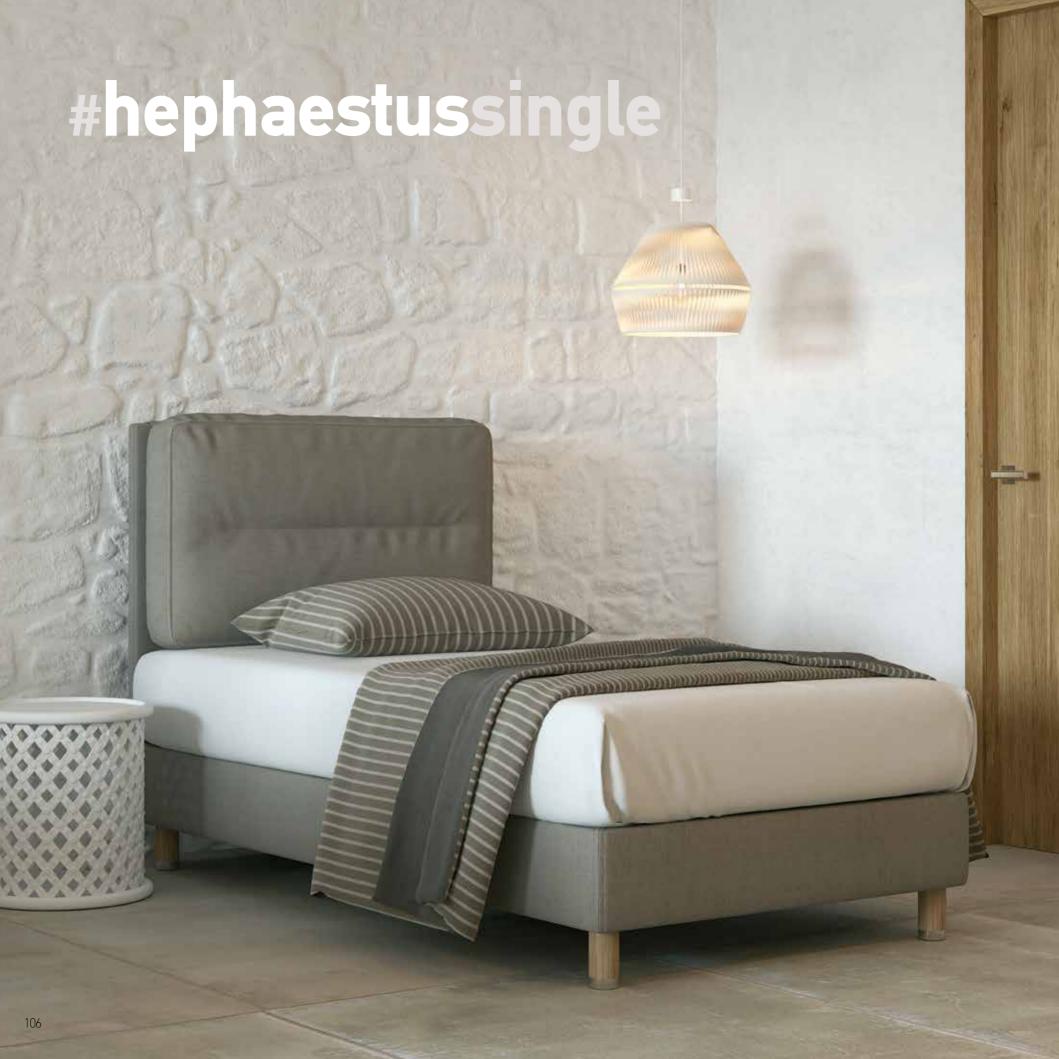

0 X (L) 200 cm" |
| RELAX SYSTEM SUPPORT PLUS base option | Available only<br>in dimension<br>(W) 80 & 90 x (L) 200 | -                       | Available only with bed<br>dimension 160x200 cm<br>"adapts to the base 2 pcs in<br>dimension (W) 80 X (L) 200 cm"    | Available only with bed dimension 180x200 cm "adapts to the base 2 pcs in dimension (W) 90 X (L) 200 cm" |



- \* Beds with POCKET 7 ZONES BASE, BONNELL BASE & EASE BASE bases can adjust to A & B category bed legs. (page 242)
- \* Beds with a STORAGE BASE can adjust category C bed legs and headboard heights can be modified. (page 243)
- \* Beds with EXTRA BED BASE do not have legs and only a bed skirt can be adjusted open pleat. (page 244)
- \*Dimension deviation +/-3 cm

## 







### **HEPHAESTUS**



### #hephaestuscolor







### #hephaestusoptions

| MATTRESS DIMENSIONS (WxL)             | 80-90-100 cm x 200 cm | 110-120-130 cm x 200 cm | 140-150-160-170 cm x 200 cm | 180-190-200 cm x 200 cm |
|---------------------------------------|-----------------------|-------------------------|-----------------------------|-------------------------|
| Detachable headboard fabric           | Only with pillow      | Only with pillow        | Only with pillows           | Only with pillows       |
| Detachable base fabric                | ✓                     | ✓                       | ✓                           | ✓                       |
| Fabric or leather option              | $\checkmark$          | $\checkmark$            | $\checkmark$                | $\checkmark$            |
| Leg option