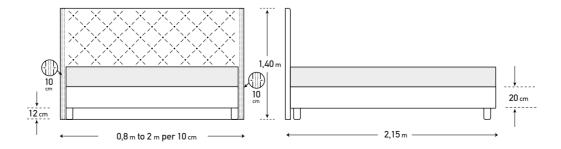

# #auraoptions

| MATTRESS DIMENSIONS (WxL)             | 80-90-100 cm x 200 cm                                   | 110-120-130 cm x 200 cm | 140-150-160-170 cm x 200 cm                                                                                       | 180-190-200 cm x 200 cm                                                                                           |
|---------------------------------------|---------------------------------------------------------|-------------------------|-------------------------------------------------------------------------------------------------------------------|-------------------------------------------------------------------------------------------------------------------|
| Detachable headboard fabric           | -                                                       | -                       | -                                                                                                                 | -                                                                                                                 |
| Detachable base fabric                | ✓                                                       | ✓                       | ✓                                                                                                                 | ✓                                                                                                                 |
| Fabric or leather option              | ✓                                                       | $\checkmark$            | ✓                                                                                                                 | $\checkmark$                                                                                                      |
| Leg option                            | ✓                                                       | ✓                       | ✓                                                                                                                 | ✓                                                                                                                 |
| Bed skirt option                      | ✓                                                       | ✓                       | ✓                                                                                                                 | ✓                                                                                                                 |
| POCKET 7 ZONES<br>base option         | ✓                                                       | ✓                       | ✓                                                                                                                 | ✓                                                                                                                 |
| BONNELL base option                   | $\checkmark$                                            | $\checkmark$            | $\checkmark$                                                                                                      | $\checkmark$                                                                                                      |
| EASE base option                      | ✓                                                       | ✓                       | ✓                                                                                                                 | ✓                                                                                                                 |
| STORAGE base option                   | ✓                                                       | $\checkmark$            | $\checkmark$                                                                                                      | $\checkmark$                                                                                                      |
| EXTRA BED base option                 | ✓                                                       | -                       | -                                                                                                                 | -                                                                                                                 |
| RELAX SYSTEM SUPPORT<br>base option   | Available only<br>in dimension<br>(W) 80 & 90 x (L) 200 | -                       | Available only with bed dimension 160x200 cm "adapts to the base 2 pcs in dimension (W) 80 X (L) 200 cm"          | Available only with bed dimension 180x200 cm "adapts to the base 2 pcs in dimension (W) 90 X (L) 200 cm"          |
| RELAX SYSTEM SUPPORT PLUS base option | Available only<br>in dimension<br>(W) 80 & 90 x (L) 200 | -                       | Available only with bed<br>dimension 160x200 cm<br>"adapts to the base 2 pcs in<br>dimension (W) 80 X (L) 200 cm" | Available only with bed<br>dimension 180x200 cm<br>"adapts to the base 2 pcs in<br>dimension (W) 90 X (L) 200 cm" |

#### Notes:

- \*Beds with POCKET 7 ZONES BASE, BONNELL BASE & EASE BASE bases can adjust to A & B category bed legs. (page 242)
- \* Beds with a STORAGE BASE can adjust category C bed legs and headboard heights can be modified. (page 243)
- \* Beds with EXTRA BED BASE do not have legs and only a bed skirt can be adjusted open pleat. (page 244)
- \*Dimension deviation +/-3 cm

The dimensions are indicative of a bed that can accommodate a 160 × 200 mattress up to 25 cm height.
 Dimension deviation +/- 3 cm