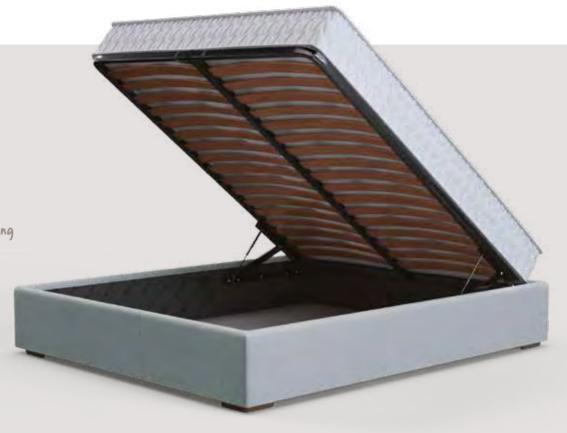

oallergenic action and its thermo regulatory properties.
- PURE COTTON FABRIC Made of 100% textile fibers of vegetable origin.

The cotton used is produced without use of genetically modified seeds, pesticides and chemicals. It is hypoallergenic and anti-carcinogenic.. Processed with antipeeling treatment for maximum strength and slow-flammable. It is produced according to the European OEKO-TEX STANDARD 100.

# storagebase

Reinforced sides (cross beam) and wooden floor.

Anatomical frame board with dense planking, 3 cm spacing

Shock absorbers & heavy duty mechanisms

Cross beam height (outwards) +/-30cm,

(interior height) +/- 24cm

Detachable fabrics

Available with C series base bed legs | page 243

Produced in all desired dimensions

Deviation +/-1 cm due to use of natural materials





Beds with storage mechanism are the smartest and most practical solution for more useful storage space as they are ideally designed to provide the possibility of using every inch of their interior surface.

#### bed bases





Base bed with sliding mechanism in order to have a double bed or two singles depending on the cas. It saves you valuable space after being saved easily under the first bed. Metal construction that guarantees durability over time.



- 5 adjustment zones for hardness, in central area.
- Frame height (+/-5cm without mechanism) (+/-18cm with mechanism)
- Endurance up to 120 Kgr
- It is necessary to use a mattress without springs
- Special for people with mobility difficulties
- Available in dimensions 80x200 & 90x200cm



Base bed with electric reclining mechanisms