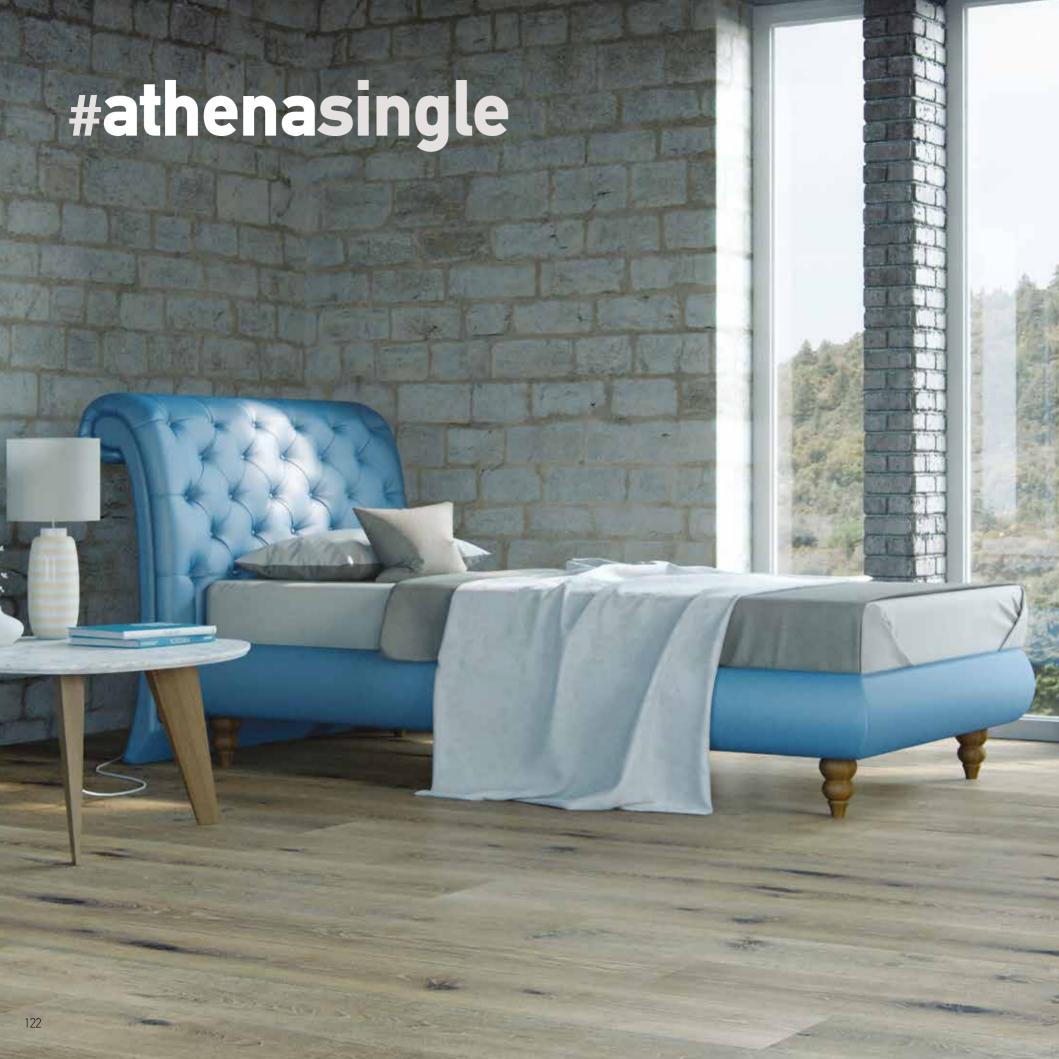

RELAX SYSTEM SUPPORT PLUS base option | Available only<br>in dimension<br>(W) 80 & 90 x (L) 200 | -                       | Available only with bed dimension 160x200 cm "adapts to the base 2 pcs in dimension (W) 80 X (L) 200 cm"             | Available only with bed<br>dimension 180x200 cm<br>"adapts to the base 2 pcs in<br>dimension (W) 90 X (L) 200 cm"    |



#### Notes:

- \*Beds with POCKET 7 ZONES BASE, BONNELL BASE & EASE BASE bases can adjust to A & B category bed legs. (page 242)
- \* Beds with a STORAGE BASE can adjust category C bed legs and headboard heights can be modified. (page 243)
- \* Beds with EXTRA BED BASE do not have legs and only a bed skirt can be adjusted open pleat. (page 244)
- \*Dimension deviation +/-3cm

# ATHENA









#### ATHENA



#### #athenacolor







# #athenaoptions

| MATTRESS DIMENSIONS (WxL)             | 80-90-100 cm x 200 cm                | 110-120-130 cm x 200 cm              | 140-150-160-170 cm x 200 cm          | 180-190-200 cm x 200 cm              |
|---------------------------------------|--------------------------------------|--------------------------------------|--------------------------------------|--------------------------------------|
| Detachable headboard fabric           | -                                    | -                                    | -                                    | -                                    |
| Detachable base fabric                | ✓                                    | ✓                                    | ✓                                    | ✓