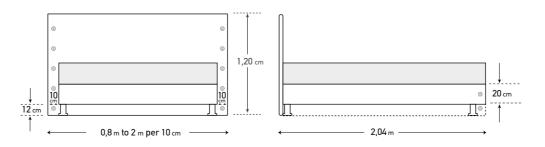

The dimensions are indicative of a bed that can accommodate a 160 × 200 mattress up to 25 cm height.
 Dimension deviation +/- 3 cm