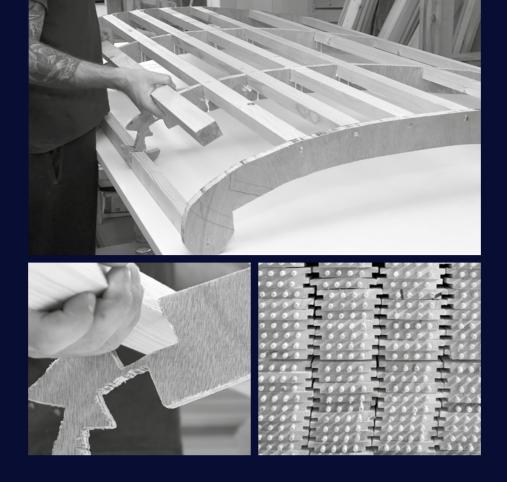

he base 2 pcs in dimension (W) 90 X (L) 200 cm"          |
| RELAX SYSTEM SUPPORT PLUS base option | Available only<br>in dimension<br>(W) 80 & 90 x (L) 200 | -                       | Available only with bed<br>dimension 160x200 cm<br>"adapts to the base 2 pcs in<br>dimension (W) 80 X (L) 200 cm" | Available only with bed<br>dimension 180x200 cm<br>"adapts to the base 2 pcs in<br>dimension (W) 90 X (L) 200 cm" |



#### Notes:

- \*Beds with POCKET 7 ZONES BASE, BONNELL BASE & EASE BASE bases can adjust to A & B category bed legs. (page 242)
- \* Beds with a STORAGE BASE can adjust category C bed legs and headboard heights can be modified. (page 243)
- \* Beds with EXTRA BED BASE do not have legs and only a bed skirt can be adjusted open pleat. (page 244)
- \*Dimension deviation +/-3 cm



We never stop discovering new ways to offer a wonderful sleep experience!



## contents

- Bed bases
   Bases accessories
- · Sofa bed · Armchair bed
- · Bed stool · Bed bench

239

Easy base

240

Bonnell base

241

Pocket 7 zones base

242

Storage base

243

Extra bed base

244

Relax system support

245

Relax system support plus

246-247

Bed base legs

248-249

Bed skirts

251-259

- Sofa bed
- Armchair bed
- Bed stool
- Bed bench

The timeless value of handmade.

Made with taste by experienced craftsmen.





## easebase





Base height 20cm (+ foot height customer base selection) +/- deviation 1 cm due to use of natural materials



- All types of bed skirts and bed legs can be adapted on the base. I pages. 242-245
- Brake castor's wheels available on request, as well as with s