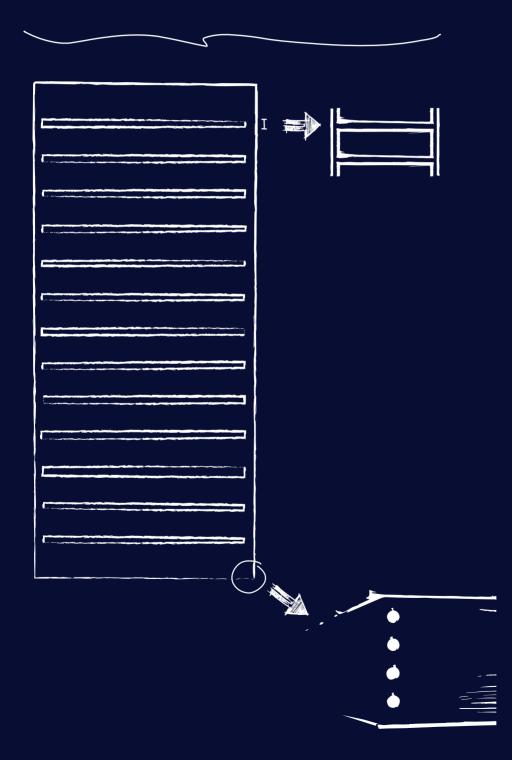

tegory bed legs. (page 242)
- \* Beds with a STORAGE BASE can adjust category C bed legs and headboard heights can be modified. (page 243)
- \* Beds with EXTRA BED BASE do not have legs and only a bed skirt can be adjusted open pleat. (page 244)
- \*Dimension deviation +/-3 cm



We never stop discovering new ways to offer a wonderful sleep experience!



## contents

- Bed bases
   Bases accessories
- · Sofa bed · Armchair bed
- · Bed stool · Bed bench

239

Easy base

240

Bonnell base

241

Pocket 7 zones base

242

Storage base

243

Extra bed base

244

Relax system support

245

Relax system support plus

246-247

Bed base legs

248-249

Bed skirts

251-259

- Sofa bed
- Armchair bed
- Bed stool
- Bed bench

The timeless value of handmade.

Made with taste by experienced craftsmen.





## easebase





Base height 20cm (+ foot height customer base selection) +/- deviation 1 cm due to use of natural materials



- All types of bed skirts and bed legs can be adapted on the base. I pages. 242-245
- Brake castor's wheels available on request, as well as with special links single base compound to create a double dimension. I page. 243
- FRAME Solid fir timber and base angle connection with cabins. This construction ensures excellent product quality and maximum durability over time.
- TOP LAYER BASE Solid timber boards with equal spacing which allows air circulation inside the base.
- $\bullet$  ACCOPIATO PAD Special foam pad with foam material that allows ventilation of the base.

The inner materials are described in the order they are installed on the base.

## bonnellba