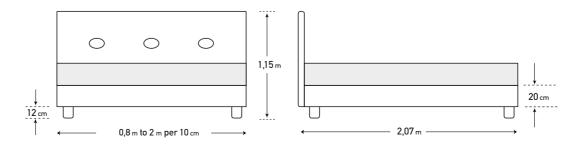

# #athenaoptions

| MATTRESS DIMENSIONS (WxL)             | 80-90-100 cm x 200 cm                | 110-120-130 cm x 200 cm              | 140-150-160-170 cm x 200 cm          | 180-190-200 cm x 200 cm              |
|---------------------------------------|--------------------------------------|--------------------------------------|--------------------------------------|--------------------------------------|
| Detachable headboard fabric           | -                                    | -                                    | -                                    | -                                    |
| Detachable base fabric                | ✓                                    | ✓                                    | ✓                                    | ✓                                    |
| Fabric or leather option              | $\checkmark$                         | ✓                                    | $\checkmark$                         | ✓                                    |
| Leg option                            | ✓                                    | ✓                                    | ✓                                    | ✓                                    |
| Bed skirt option                      | Only available with simple bed skirt |
| POCKET 7 ZONES<br>base option         | -                                    | -                                    | -                                    | -                                    |
| BONNELL base option                   | -                                    | -                                    | -                                    | -                                    |
| EASE base option                      | -                                    |                                      | -                                    | -                                    |
| STORAGE base option                   | -                                    | -                                    | -                                    | -                                    |
| EXTRA BED base option                 | -                                    |                                      | -                                    | -                                    |
| RELAX SYSTEM SUPPORT base option      | -                                    | -                                    | -                                    | -                                    |
| RELAX SYSTEM SUPPORT PLUS base option | -                                    | -                                    | -                                    | -                                    |

#### Notes

\*The dimensions are indicative of a bed that can accommodate a 160 x 200 cm mattress up to 25 cm height. Bed base can adjust to A & B category bed legs.(page 242)

\*Dimension deviation +/-3 cm