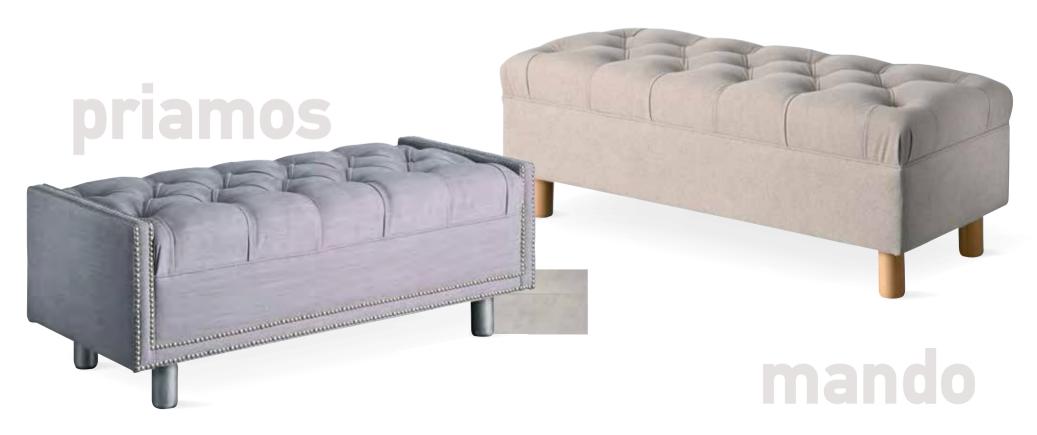

) | 75 cm * 198 cm * 45 cm | 85 cm * 198 cm * 45 cm |
| MATTRESS SIZE (width * length)                   | 75 cm * 198 cm         | 85 cm * 198 cm         |

· Detachable fabrics · Dimension deviation +/- 1 cm



Design is more valuable when you can combine it with smart functionality. Themis stool is the perfect solution when space capacity must be combined with excellent design and above all, with absolute comfort.

| BED STOOL DIMENSIONS (width * depth * height)   | 76 cm * 74 cm * 46 cm  |
|-------------------------------------------------|------------------------|
| OUTER OPEN DIMENSION<br>(width * depth* height) | 76 cm * 211 cm * 46 cm |
| MATTRESS SIZE<br>(width * length)               | 76 cm * 194 cm         |

· Detachable fabrics · Dimension deviation +/- 1 cm

## bed bench





## bed bench



- (0)
- Produced in a wide variety of fabrics and colours.
- · Class A & B legs can be adjusted | page 242
- Length 120 cm  $\times$  Depth 50 cm  $\times$  Height 46 cm
- Dimension deviation +/-1 cm.

# pegasus areti



## GRECO STROM

QUALITY SINCE 1964

ATHENS MATTESSES LTD "GRECO STROM" a purely Greek company, has been involved in the manufacturing of mattresses, beds and sleep products for over 56 years while successfully operating in hotel, medical, marine and hospital equipment, as well as with absolute respect and sensitivity in baby sleep products.



For further information visit our homepage!

www.grecostrom.gr



Take a look at our products at one of our many points of sale