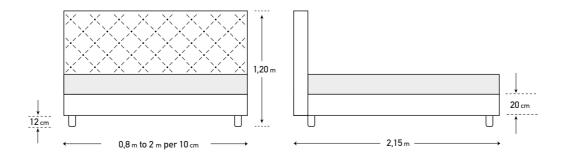

The dimensions are indicative of a bed that can accommodate a 160 × 200 mattress up to 25 cm height.
 Dimension deviation +/- 3 cm