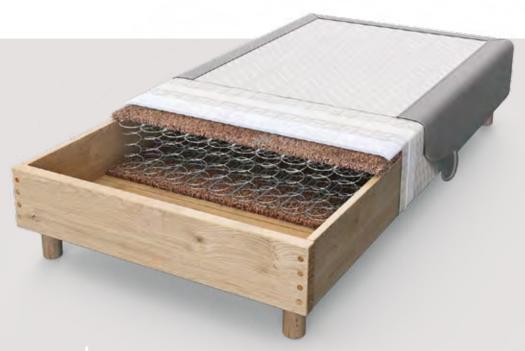

## easebase





Base height 20cm (+ foot height customer base selection) +/- deviation 1 cm due to use of natural materials



- All types of bed skirts and bed legs can be adapted on the base. I pages. 242-245
- Brake castor's wheels available on request, as well as with special links single base compound to create a double dimension. I page. 243
- FRAME Solid fir timber and base angle connection with cabins. This construction ensures excellent product quality and maximum durability over time.
- TOP LAYER BASE Solid timber boards with equal spacing which allows air circulation inside the base.
- $\bullet$  ACCOPIATO PAD Special foam pad with foam material that allows ventilation of the base.

The inner materials are described in the order they are installed on the base.

## bonnellbase





Base height 20cm (+ foot height customer base selection)
+/- deviation 1 cm due to use of natural materials



- · All types of bed skirts and bed legs can be adapted on the base. I pages. 242-245
- Brake castor's wheels available on request, as well as with special links single base compound to create a double dimension. I page. 243

- FRAME Solid fir timber and base angle connection with cabins. This construction ensures excellent product quality and maximum durability over time.
- BOTTOM BASE LAYER Solid timber boards with equal spacing which allows air circulation inside the base.
- RUBBERIZED COIR LAYER The rubberized coir is a 100% natural product
  of high strength, derived from the extraction and processing of tropical coconut
  fibers, which are enriched with natural latex. It