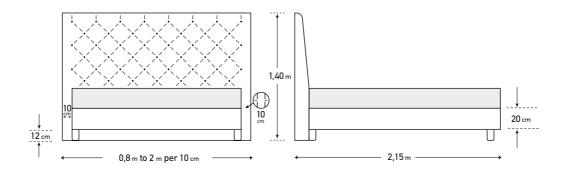

The dimensions are indicative of a bed that can accommodate a 160 × 200 mattress up to 25 cm height.
 Dimension deviation +/- 3 cm