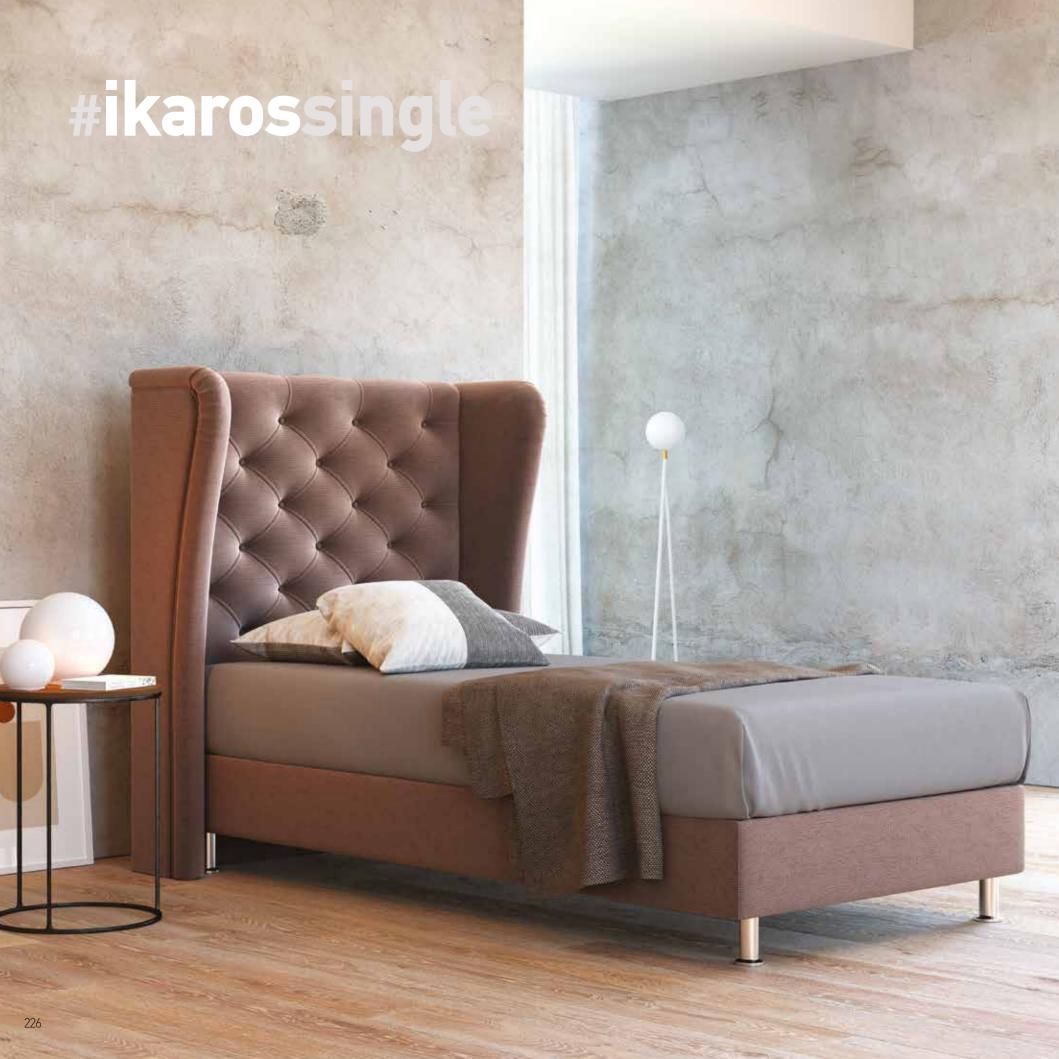

(L) 200 | -                       | Available only with bed<br>dimension 160x200 cm<br>"adapts to the base 2 pcs in<br>dimension (W) 80 X (L) 200 cm" | Available only with bed dimension 180x200 cm "adapts to the base 2 pcs in dimension (W) 90 X (L) 200 cm" |



#### Notes:

- \* Beds with POCKET 7 ZONES BASE, BONNELL BASE & EASE BASE bases can adjust to A & B category bed legs. (page 242)
- \* Beds with a STORAGE BASE can adjust category C bed legs and headboard heights can be modified. (page 243)
- \* Beds with EXTRA BED BASE do not have legs and only a bed skirt can be adjusted open pleat. (page 244)
- \*Dimension deviation +/-3 cm





#ikaros



## **IKAROS**

Produced in all desired dimensions.



## #ikaroscolor



**IKAROS** 

Produced in a wide variety of fabrics and colours.







# #ikarosoptions

| MATTRESS DIMENSIONS (WxL)             | 80-90-100 cm x 200 cm                                   | 110-120-130 cm x 200 cm | 140-150-160-170 cm x 200 cm                                                                              | 180-190-200 cm x 200 cm                                                                                  |
|---------------------------------------|---------------------------------------------------------|-------------------------|----------------------------------------------------------------------------------------------------------|----------------------------------------------------------------------------------------------------------|
| Detachable headboard fabric           | -                                                       |