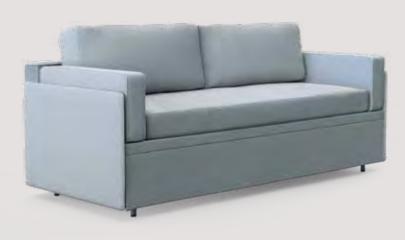

the use of two single beds and the aesthetic superiority of a three-seat sofa

| SOFA BED DIMENSIONS<br>(width * depth * height)  | 206 cm * 88 cm * 92 cm       | 206 cm * 98 cm * 92 cm       |
|--------------------------------------------------|------------------------------|------------------------------|
| OUTER OPEN DIMENSION<br>(width * depth * height) | 206 cm * 164 cm * 92 cm      | 206 cm * 184 cm * 92 cm      |
| MATTRESS SIZE                                    | 75 cm * 185 cm <i>(seat)</i> | 85 cm * 185 cm <i>(seat)</i> |

75 cm \* 185 cm (seat)

75 cm \* 182 cm (sliding mechanism)

The above dimensions apply on arm thickness 10 cm  $\cdot$  Ability to choose arm thickness 10-15-20 cm · Detachable fabrics · Dimension deviation +/- 3 cm.

(width \* length)

#### sofa bed bunk









A comfortable sofa of high aesthetics which is easily transformed in a bunk that accommodates two people offering an extremely comfortable and restful sleep.

| SOFA BED DIMENSIONS<br>(width * depth * height)  | 225 cm * 102 cm * 95 cm                |
|--------------------------------------------------|----------------------------------------|
| OUTER OPEN DIMENSION<br>(width * depth * height) | 225cm * 120 cm *175 cm                 |
| MATTRESS SIZE<br>(width * length)                | 80 cm * 190 cm (top & bottom bunk bed) |

Detachable fabrics · Dimension deviation +/- 3 cm · Maximum strength per bunk bed 110 Kgs

## sofa bedmyronas







Because of its functionally designed mechanism, the sofa Myron allows easy and fast conversion into a bed, utilizing your space. The ideal so