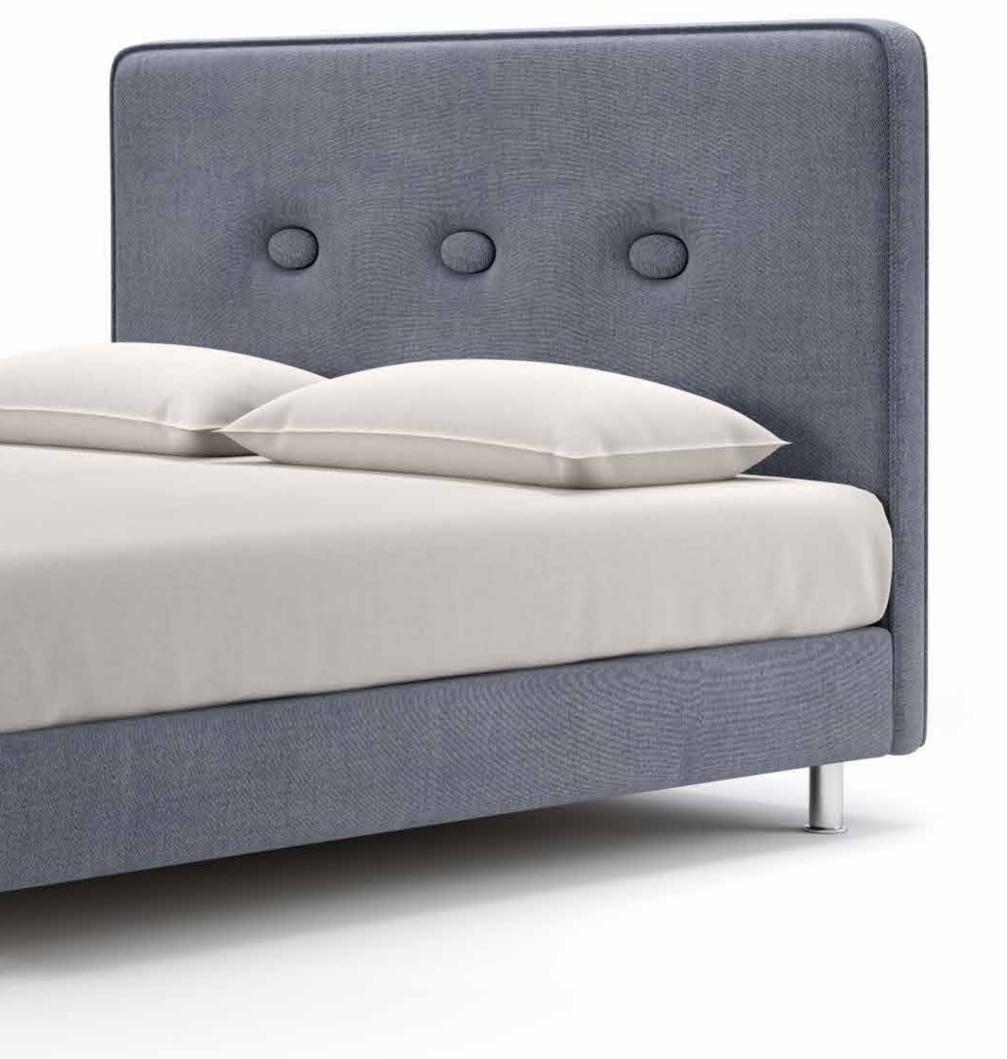

|                                      | -                                    | -                                    |
| RELAX SYSTEM SUPPORT base option      | -                                    | -                                    | -                                    | -                                    |
| RELAX SYSTEM SUPPORT PLUS base option | -                                    | -                                    | -                                    | -                                    |



#### Notes

\*The dimensions are indicative of a bed that can accommodate a 160 x 200 cm mattress up to 25 cm height. Bed base can adjust to A & B category bed legs.(page 242)

\*Dimension deviation +/-3 cm

# 









#### NISOS



### #nisoscolor







# #nisosoptions

| MATTRESS DIMENSIONS (WxL)             | 80-90-100 cm x 200 cm                                   | 110-120-130 cm x 200 cm | 140-150-160-170 cm x 200 cm                                                                                       | 180-190-200 cm x 200 cm                                                                                  |
|---------------------------------------|---------------------------------------------------------|-------------------------|-------------------------------------------------------------------------------------------------------------------|----------------------------------------------------------------------------------------------------------|
| Detachable headboard fabric           | -