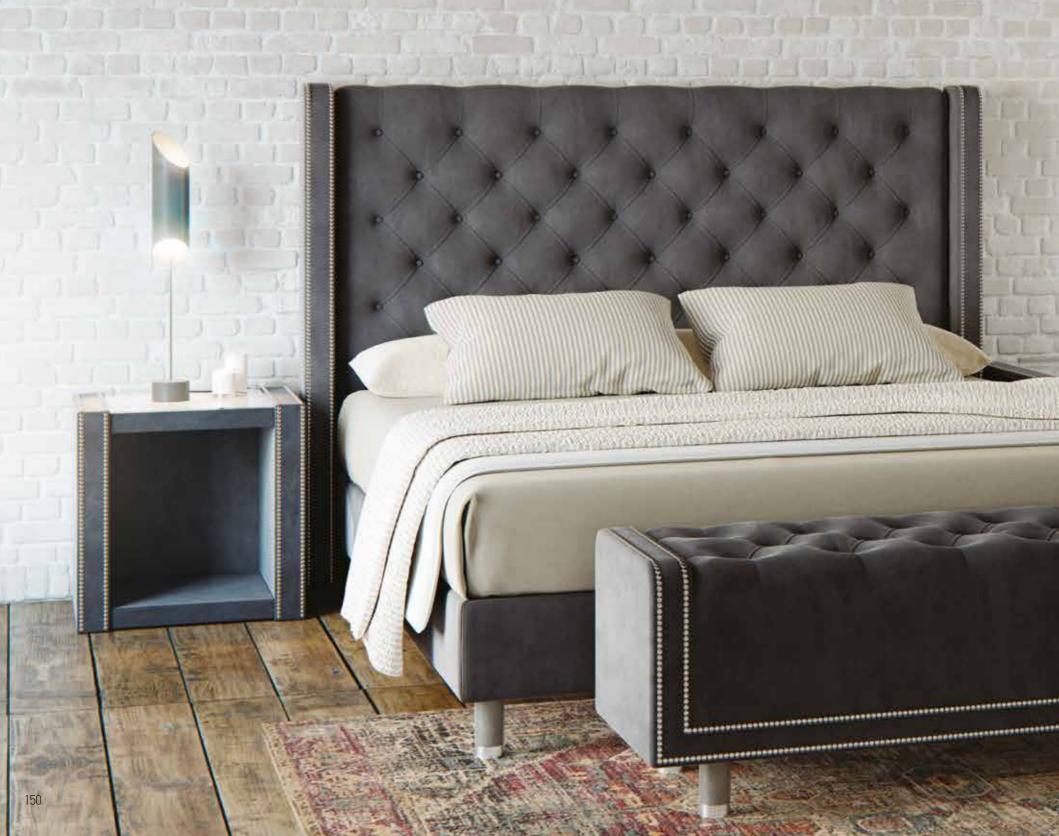

cm "adapts to the base 2 pcs in dimension (W) 90 X (L) 200 cm" |
| RELAX SYSTEM SUPPORT PLUS base option | Available only<br>in dimension<br>(W) 80 & 90 x (L) 200 | -                       | Available only with bed<br>dimension 160x200 cm<br>"adapts to the base 2 pcs in<br>dimension (W) 80 X (L) 200 cm" | Available only with bed dimension 180x200 cm "adapts to the base 2 pcs in dimension (W) 90 X (L) 200 cm" |



- \*Beds with POCKET 7 ZONES BASE, BONNELL BASE & EASE BASE bases can adjust to A & B category bed legs. (page 242)
- \* Beds with a STORAGE BASE can adjust category C bed legs and headboard heights can be modified. (page 243)
- \* Beds with EXTRA BED BASE do not have legs and only a bed skirt can be adjusted open pleat. (page 244)
- \*Dimension deviation +/-3 cm





# #platon





#### PLATON

Produced in all desired dimensions.



# #platoncolor



**PLATON** 

Produced in a wide variety of fabrics and colours.







# #platonoptions

| MATTRESS DIMENSIONS (WxL)             | 80-90-100 cm x 200 cm                                   | 110-120-130 cm x 200 cm | 140-150-160-170 cm x 200 cm                                                                                       | 180-190-200 cm x 200 cm                                                                                  |
|---------------------------------------|---------------------------------------------------------|-------------------------|-------------------------------------------------------------------------------------------------------------------|-----------------------------------------------