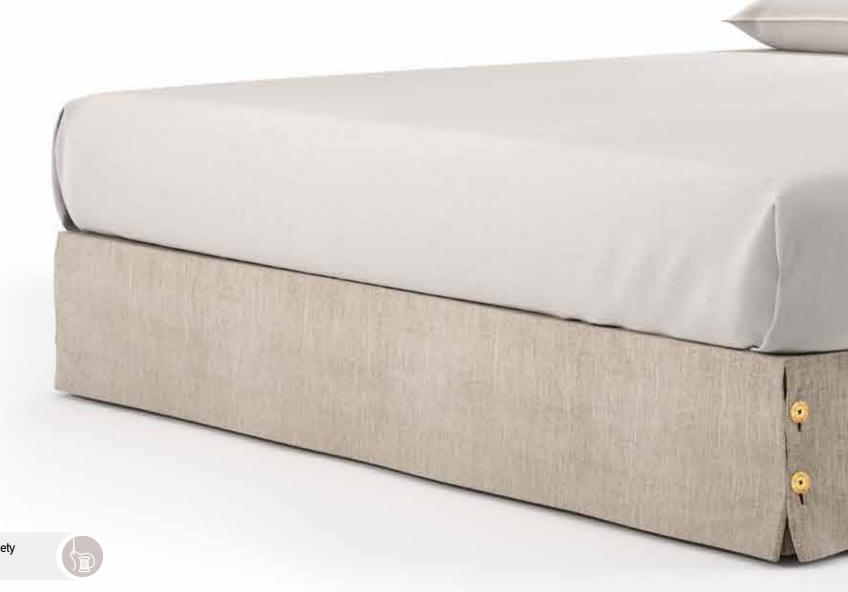

the base 2 pcs in dimension (W) 90 X (L) 200 cm" |
| RELAX SYSTEM SUPPORT PLUS base option | Available only<br>in dimension<br>(W) 80 & 90 x (L) 200 | -                       | Available only with bed<br>dimension 160x200 cm<br>"adapts to the base 2 pcs in<br>dimension (W) 80 X (L) 200 cm" | Available only with bed dimension 180x200 cm "adapts to the base 2 pcs in dimension (W) 90 X (L) 200 cm" |



- \*Beds with POCKET 7 ZONES BASE, BONNELL BASE & EASE BASE bases can adjust to A & B category bed legs. (page 242)
- \* Beds with a STORAGE BASE can adjust category C bed legs and headboard heights can be modified. (page 243)
- \* Beds with EXTRA BED BASE do not have legs and only a bed skirt can be adjusted open pleat. (page 244)
- \*Dimension deviation +/-3 cm









GAIA



# #gaiacolor



GAIA

Produced in a v

Produced in a wide variety of fabrics and colours.



# #gaiasing

# #gaiaoptions

| MATTRESS DIMENSIONS (WxL)             | 80-90-100 cm x 200 cm                                   | 110-120-130 cm x 200 cm    | 140-150-160-170 cm x 200 cm                                                                                       | 180-190-200 cm x 200 cm                                                                                           |
|---------------------------------------|---------------------------------------------------------|----------------------------|-------------------------------------------------------------------------------------------------------------------|---------------------------------------------------------------------------------------