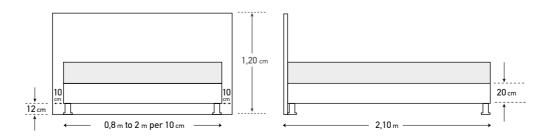

# #auraoptions

| MATTRESS DIMENSIONS (WxL)             | 80-90-100 cm x 200 cm                                   | 110-120-130 cm x 200 cm | 140-150-160-170 cm x 200 cm                                                                                       | 180-190-200 cm x 200 cm                                                                                           |
|---------------------------------------|---------------------------------------------------------|-------------------------|-------------------------------------------------------------------------------------------------------------------|-------------------------------------------------------------------------------------------------------------------|
| Detachable headboard fabric           | -                                                       | -                       | -                                                                                                                 | -                                                                                                                 |
| Detachable base fabric                | ✓                                                       | ✓                       | ✓                                                                                                                 | ✓                                                                                                                 |
| Fabric or leather option              | ✓                                                       | $\checkmark$            | ✓                                                                                                                 | $\checkmark$                                                                                                      |
| Leg option                            | ✓                                                       | ✓                       | ✓                                                                                                                 | ✓                                                                                                                 |
| Bed skirt option                      | ✓                                                       | ✓                       | ✓                                                                                                                 | ✓                                                                                                                 |
| POCKET 7 ZONES<br>base option         | ✓                                                       | ✓                       | ✓                                                                                                                 | ✓                                                                                                                 |
| BONNELL base option                   | $\checkmark$                                            | $\checkmark$            | $\checkmark$                                                                                                      | $\checkmark$                                                                                                      |
| EASE base option                      | ✓                                                       | ✓                       | ✓                                                                                                                 | ✓                                                                                                                 |
| STORAGE base option                   | ✓                                                       | $\checkmark$            | $\checkmark$                                                                                                      | $\checkmark$                                                                                                      |
| EXTRA BED base option                 | ✓                                                       | -                       | -                                                                                                                 | -                                                                                                                 |
| RELAX SYSTEM SUPPORT<br>base option   | Available only<br>in dimension<br>(W) 80 & 90 x (L) 200 | -                       | Available only with bed dimension 160x200 cm "adapts to the base 2 pcs in dimension (W) 80 X (L) 200 cm"          | Available only with bed dimension 180x200 cm "adapts to the base 2 pcs in dimension (W) 90 X (L) 200 cm"          |
| RELAX SYSTEM SUPPORT PLUS base option | Available only<br>in dimension<br>(W) 80 & 90 x (L) 200 | -                       | Available only with bed<br>dimension 160x200 cm<br>"adapts to the base 2 pcs in<br>dimension (W) 80 X (L) 200 cm" | Available only with bed<br>dimension 180x200 cm<br>"adapts to the base 2 pcs in<br>dimension (W) 90 X (L) 200 cm" |

#### Notes:

- \*Beds with POCKET 7 ZONES BASE, BONNELL BASE & EASE BASE bases can adjust to A & B category bed legs. (page 242)
- \* Beds with a STORAGE BASE can adjust category C bed legs and headboard heights can be modified. (page 243)
- \* Beds with EXTRA BED BASE do not have legs and only a bed skirt can be adjusted open pleat. (page 244)
- \*Dimension deviation +/-3 cm

The dimensions are indicative of a bed that can accommodate a 160 × 200 mattress up to 25 cm height.
 Dimension deviation +/- 3 cm