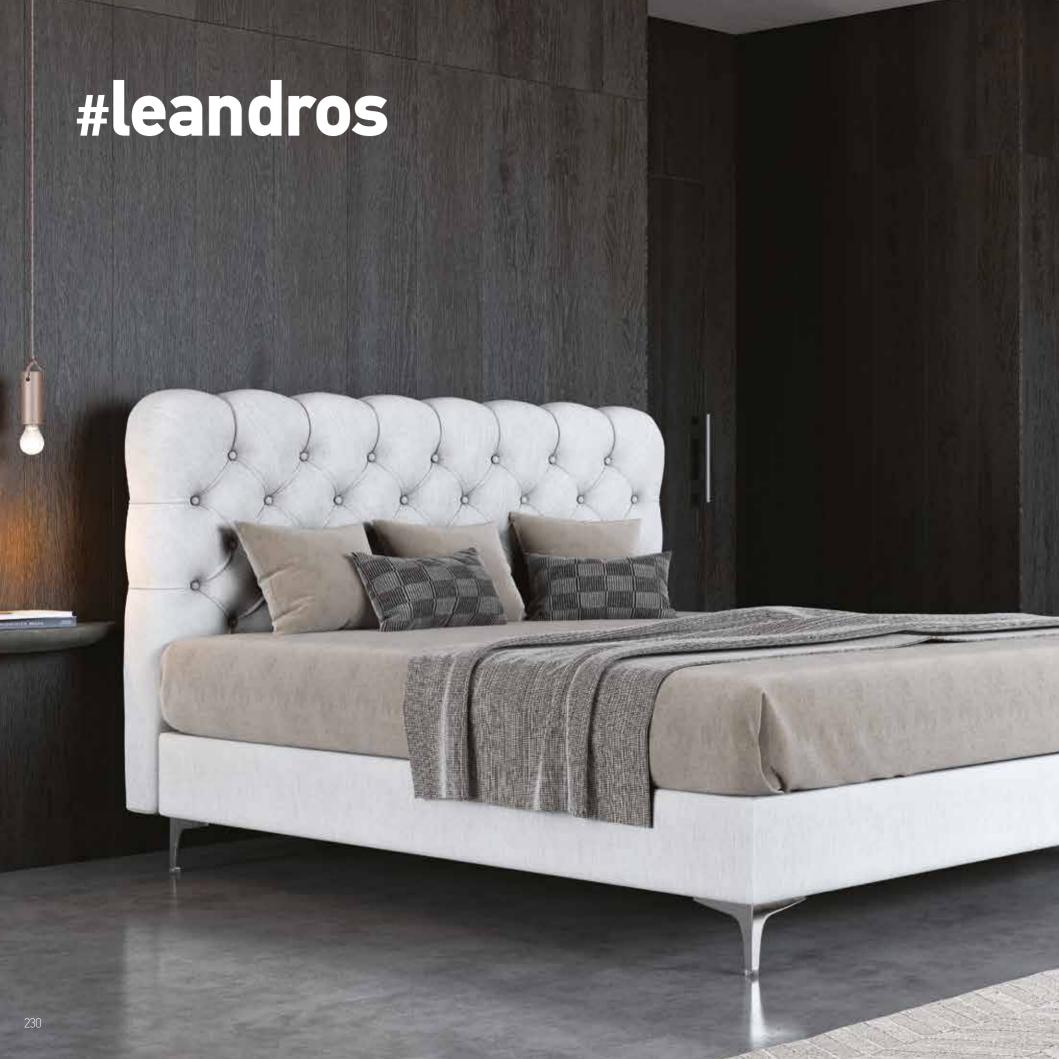

160x200 cm "adapts to the base 2 pcs in dimension (W) 80 X (L) 200 cm" | Available only with bed dimension 180x200 cm "adapts to the base 2 pcs in dimension (W) 90 X (L) 200 cm" |
| RELAX SYSTEM SUPPORT PLUS base option | Available only<br>in dimension<br>(W) 80 & 90 x (L) 200 | -                       | Available only with bed dimension 160x200 cm "adapts to the base 2 pcs in dimension (W) 80 X (L) 200 cm" | Available only with bed dimension 180x200 cm "adapts to the base 2 pcs in dimension (W) 90 X (L) 200 cm" |



#### Notes:

- \* Beds with POCKET 7 ZONES BASE, BONNELL BASE & EASE BASE bases can adjust to A & B category bed legs. (page 242)
- \* Beds with a STORAGE BASE can adjust category C bed legs and headboard heights can be modified. (page 243)
- \*Dimension deviation +/-3cm









## **LEANDROS**

Produced in all desired dimensions.



## #leandroscolor



**LEANDROS** 

Produced in a wide variety of fabrics and colours.







## #leandrosoptions

| MATTRESS DIMENSIONS (WxL)             | 80-90-100 cm x 200 cm                                   | 110-120-130 cm x 200 cm | 140-150-160-170 cm x 200 cm                                                                                       | 180-190-200 cm x 200 cm                                                                                           |
|---------------------------------------|---------------------------------------------------------|-------------------------|-------------------------------------------------------------------------------------------------------------------|--------------------------