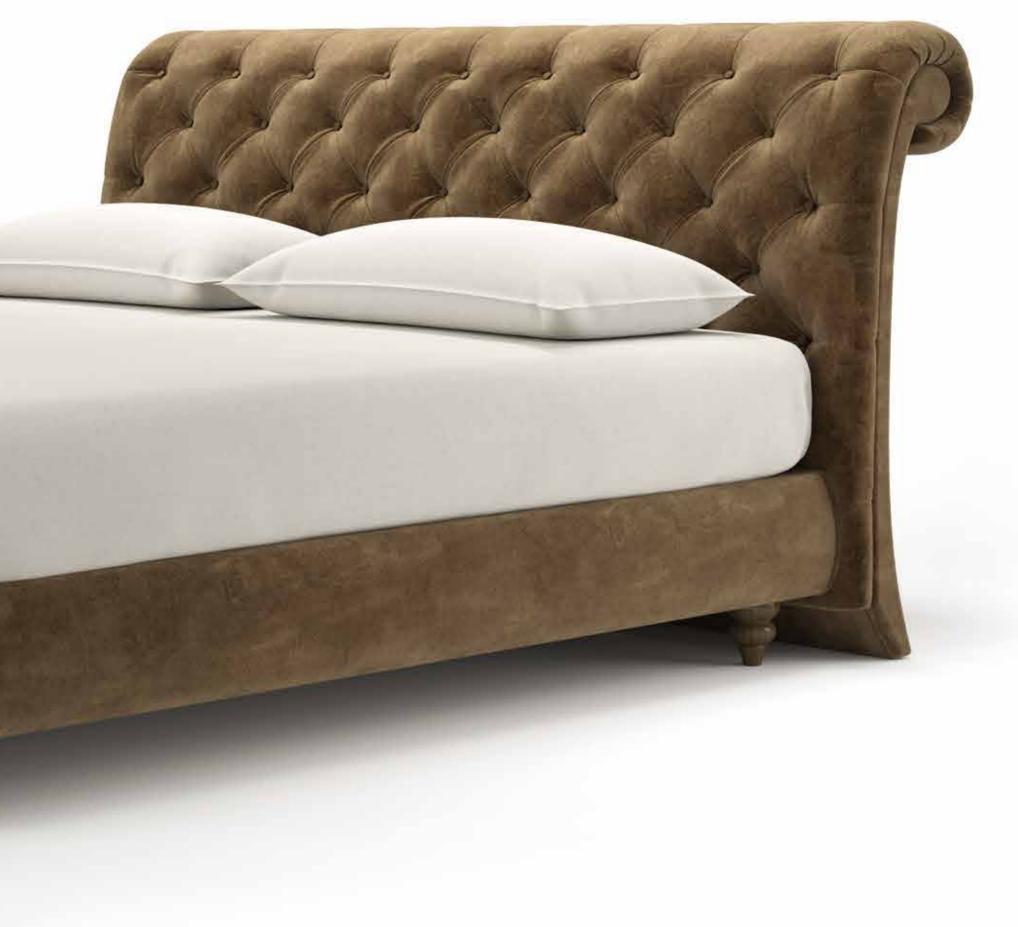

| RELAX SYSTEM SUPPORT PLUS base option | Available only<br>in dimension<br>(W) 80 & 90 x (L) 200 | -                       | Available only with bed dimension 160x200 cm "adapts to the base 2 pcs in dimension (W) 80 X (L) 200 cm"             | Available only with bed<br>dimension 180x200 cm<br>"adapts to the base 2 pcs in<br>dimension (W) 90 X (L) 200 cm"    |



#### Notes:

- \*Beds with POCKET 7 ZONES BASE, BONNELL BASE & EASE BASE bases can adjust to A & B category bed legs. (page 242)
- \* Beds with a STORAGE BASE can adjust category C bed legs and headboard heights can be modified. (page 243)
- \* Beds with EXTRA BED BASE do not have legs and only a bed skirt can be adjusted open pleat. (page 244)
- \*Dimension deviation +/-3cm

# ATHENA









#### ATHENA



#### #athenacolor







# #athenaoptions

| MATTRESS DIMENSIONS (WxL)             | 80-90-100 cm x 200 cm                | 110-120-130 cm x 200 cm              | 140-150-160-170 cm x 200 cm          | 180-190-200 cm x 200 cm              |
|---------------------------------------|--------------------------------------|--------------------------------------|--------------------------------------|--------------------------------------|
| Detachable headboard fabric           | -                                    | -                                    | -                                    | -                                    |
| Detachable base fabric                | ✓                                    | ✓                                    | ✓                                    | ✓