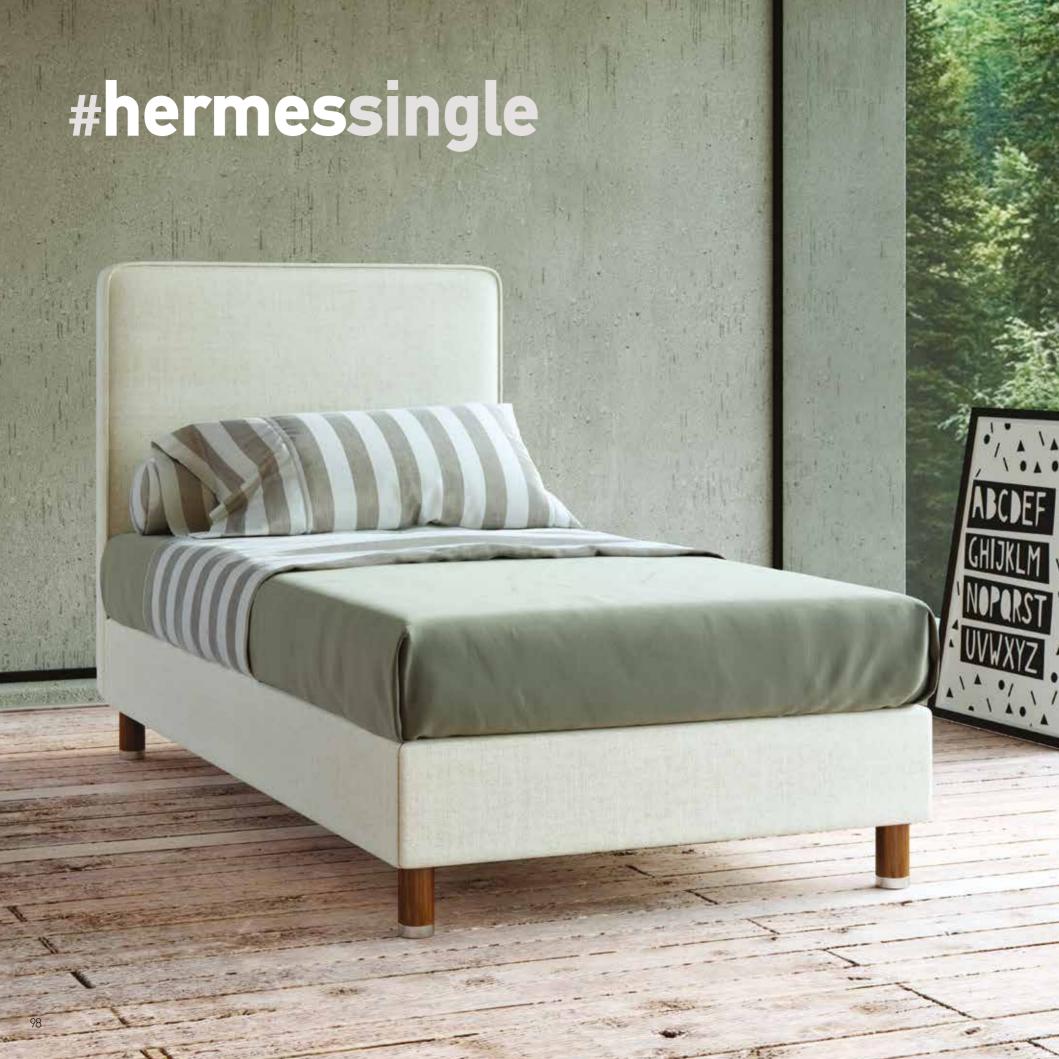

ailable only<br>in dimension<br>(W) 80 & 90 x (L) 200 | -                       | Available only with bed<br>dimension 160x200 cm<br>"adapts to the base 2 pcs in<br>dimension (W) 80 X (L) 200 cm"    | Available only with bed dimension 180x200 cm "adapts to the base 2 pcs in dimension (W) 90 X (L) 200 cm"             |



- \*Beds with POCKET 7 ZONES BASE, BONNELL BASE & EASE BASE bases can adjust to A & B category bed legs. (page 242)
- \* Beds with a STORAGE BASE can adjust category C bed legs and headboard heights can be modified. (page 243)
- \* Beds with EXTRA BED BASE do not have legs and only a bed skirt can be adjusted open pleat. (page 244)
- \*Dimension deviation +/-3cm









### HERMES



### #hermescolor



**HERMES** 

Produced in a wide variety of fabrics and colours.







### #hermesoptions

| MATTRESS DIMENSIONS (WxL)             | 80-90-100 cm x 200 cm                                   | 110-120-130 cm x 200 cm | 140-150-160-170 cm x 200 cm                                                                                          | 180-190-200 cm x 200 cm                                                                                  |
|---------------------------------------|---------------------------------------------------------|-------------------------|----------------------------------------------------------------------------------------------------------------------|----------------------------------------------------------------------------------------------------------|
| Detachable headboard fabric           | -