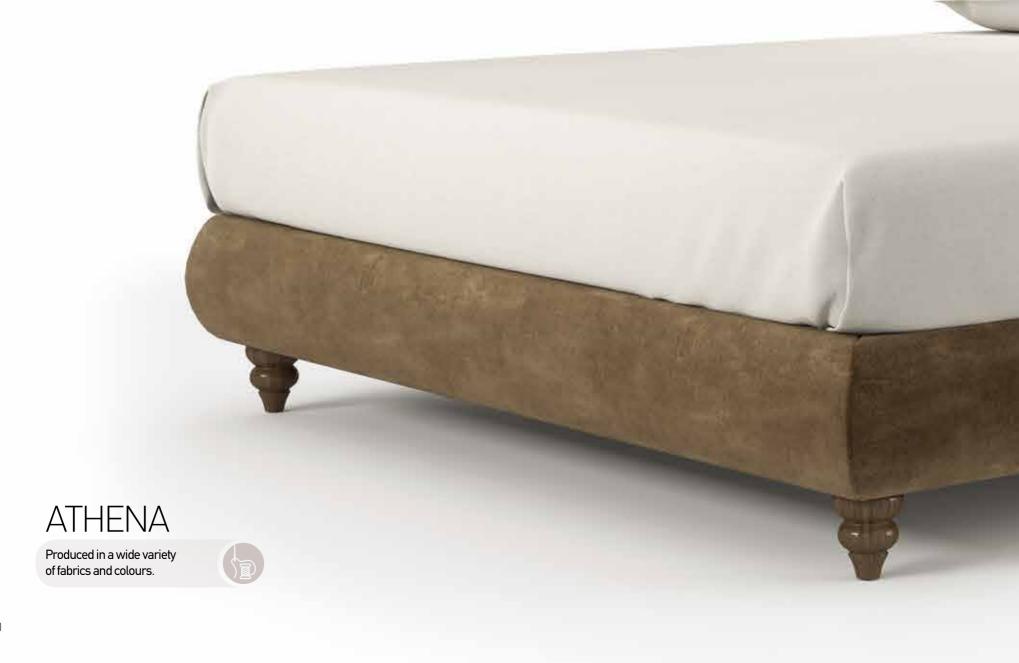

|
| RELAX SYSTEM SUPPORT PLUS base option | Available only<br>in dimension<br>(W) 80 & 90 x (L) 200 | -                       | Available only with bed dimension 160x200 cm "adapts to the base 2 pcs in dimension (W) 80 X (L) 200 cm"             | Available only with bed<br>dimension 180x200 cm<br>"adapts to the base 2 pcs in<br>dimension (W) 90 X (L) 200 cm"    |



#### Notes:

- \*Beds with POCKET 7 ZONES BASE, BONNELL BASE & EASE BASE bases can adjust to A & B category bed legs. (page 242)
- \* Beds with a STORAGE BASE can adjust category C bed legs and headboard heights can be modified. (page 243)
- \* Beds with EXTRA BED BASE do not have legs and only a bed skirt can be adjusted open pleat. (page 244)
- \*Dimension deviation +/-3cm

# ATHENA









#### ATHENA



#### #athenacolor







# #athenaoptions

| MATTRESS DIMENSIONS (WxL)             | 80-90-100 cm x 200 cm                | 110-120-130 cm x 200 cm              | 140-150-160-170 cm x 200 cm          | 180-190-200 cm x 200 cm              |
|---------------------------------------|--------------------------------------|--------------------------------------|--------------------------------------|--------------------------------------|
| Detachable headboard fabric           | -                                    | -                                    | -                                    | -                                    |
| Detachable base fabric                | ✓                                    | ✓                                    | ✓                                    | ✓