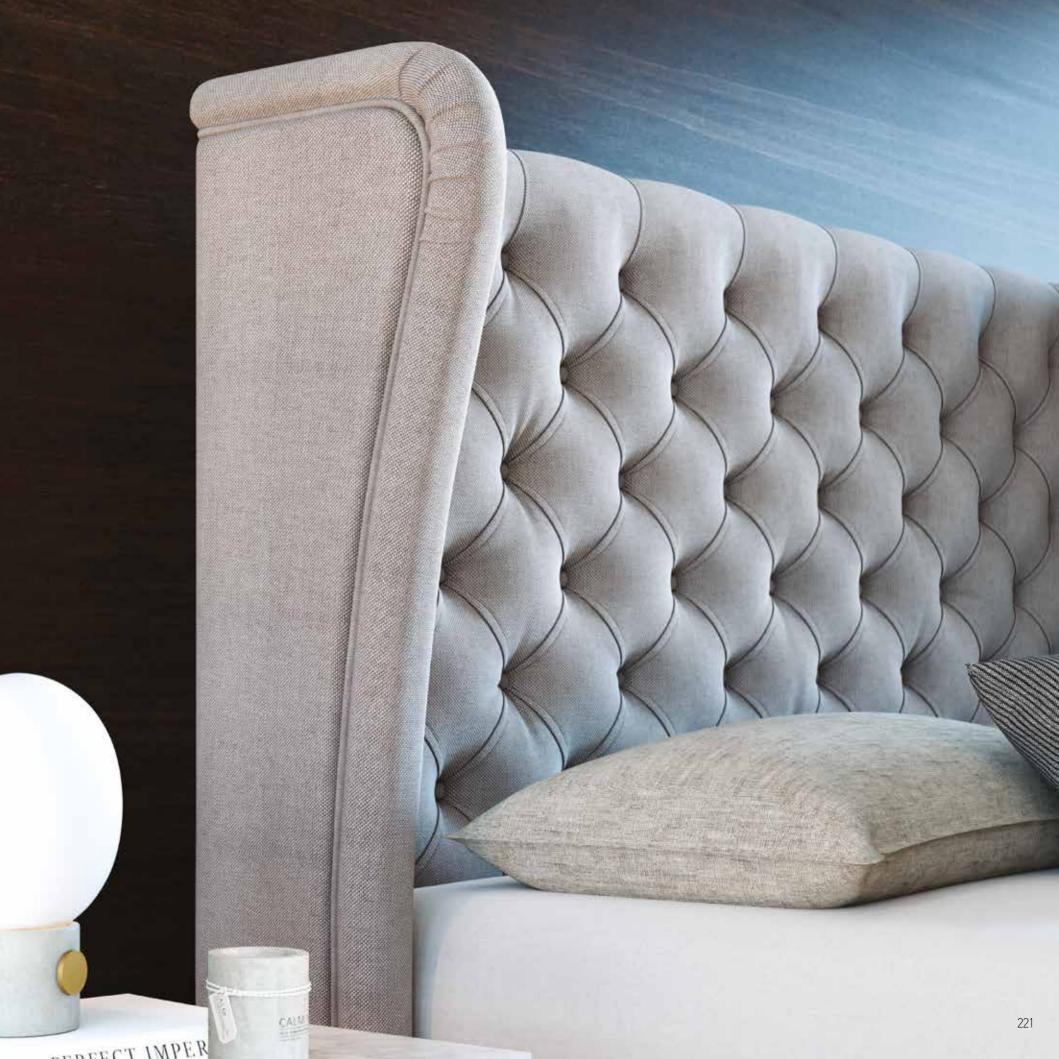

cm "adapts to the base 2 pcs in dimension (W) 90 X (L) 200 cm" |
| RELAX SYSTEM SUPPORT PLUS base option | Available only<br>in dimension<br>(W) 80 & 90 x (L) 200 | -                       | Available only with bed<br>dimension 160x200 cm<br>"adapts to the base 2 pcs in<br>dimension (W) 80 X (L) 200 cm" | Available only with bed dimension 180x200 cm "adapts to the base 2 pcs in dimension (W) 90 X (L) 200 cm" |



#### Notes:

- \* Beds with POCKET 7 ZONES BASE, BONNELL BASE & EASE BASE bases can adjust to A & B category bed legs. (page 242)
- \* Beds with a STORAGE BASE can adjust category C bed legs and headboard heights can be modified. (page 243)
- \* Beds with EXTRA BED BASE do not have legs and only a bed skirt can be adjusted open pleat. (page 244)
- \*Dimension deviation +/-3 cm





#ikaros



## **IKAROS**

Produced in all desired dimensions.



## #ikaroscolor



**IKAROS** 

Produced in a wide variety of fabrics and colours.







# #ikarosoptions

| MATTRESS DIMENSIONS (WxL)             | 80-90-100 cm x 200 cm                                   | 110-120-130 cm x 200 cm | 140-150-160-170 cm x 200 cm                                                                              | 180-190-200 cm x 200 cm                                                                                  |
|---------------------------------------|---------------------------------------------------------|-------------------------|----------------------------------------------------------------------------------------------------------|-----------------------------------------------------