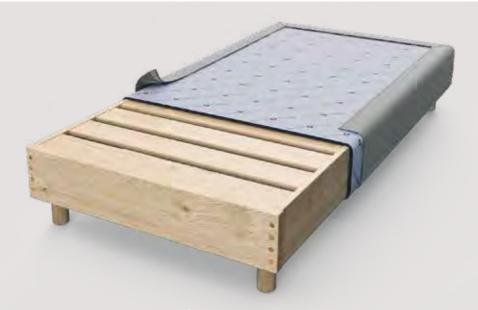

(page 242)
- \* Beds with a STORAGE BASE can adjust category C bed legs and headboard heights can be modified. (page 243)
- \* Beds with EXTRA BED BASE do not have legs and only a bed skirt can be adjusted open pleat. (page 244)
- \*Dimension deviation +/-3 cm



We never stop discovering new ways to offer a wonderful sleep experience!



## contents

- Bed bases
   Bases accessories
- · Sofa bed · Armchair bed
- · Bed stool · Bed bench

239

Easy base

240

Bonnell base

241

Pocket 7 zones base

242

Storage base

243

Extra bed base

244

Relax system support

245

Relax system support plus

246-247

Bed base legs

248-249

Bed skirts

251-259

- Sofa bed
- Armchair bed
- Bed stool
- Bed bench

The timeless value of handmade.

Made with taste by experienced craftsmen.





## easebase





Base height 20cm (+ foot height customer base selection) +/- deviation 1 cm due to use of natural materials



- All types of bed skirts and bed legs can be adapted on the base. I pages. 242-245
- Brake castor's wheels available on request, as well as with special links single base compound to create a double dimension. I page. 243
- FRAME Solid fir timber and base angle connection with cabins. This construction ensures excellent product quality and maximum durability over time.
- TOP LAYER BASE Solid timber boards with equal spacing which allows air circulation inside the base.
- $\bullet$  ACCOPIATO PAD Special foam pad with foam material that allows ventilation of the base.

The inner materials are described in the order they are installed on the base.

## bonnellbase





Base heig