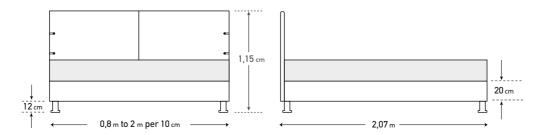

The dimensions are indicative of a bed that can accommodate a 160 × 200 mattress up to 25 cm height.
 Dimension deviation +/- 3 cm