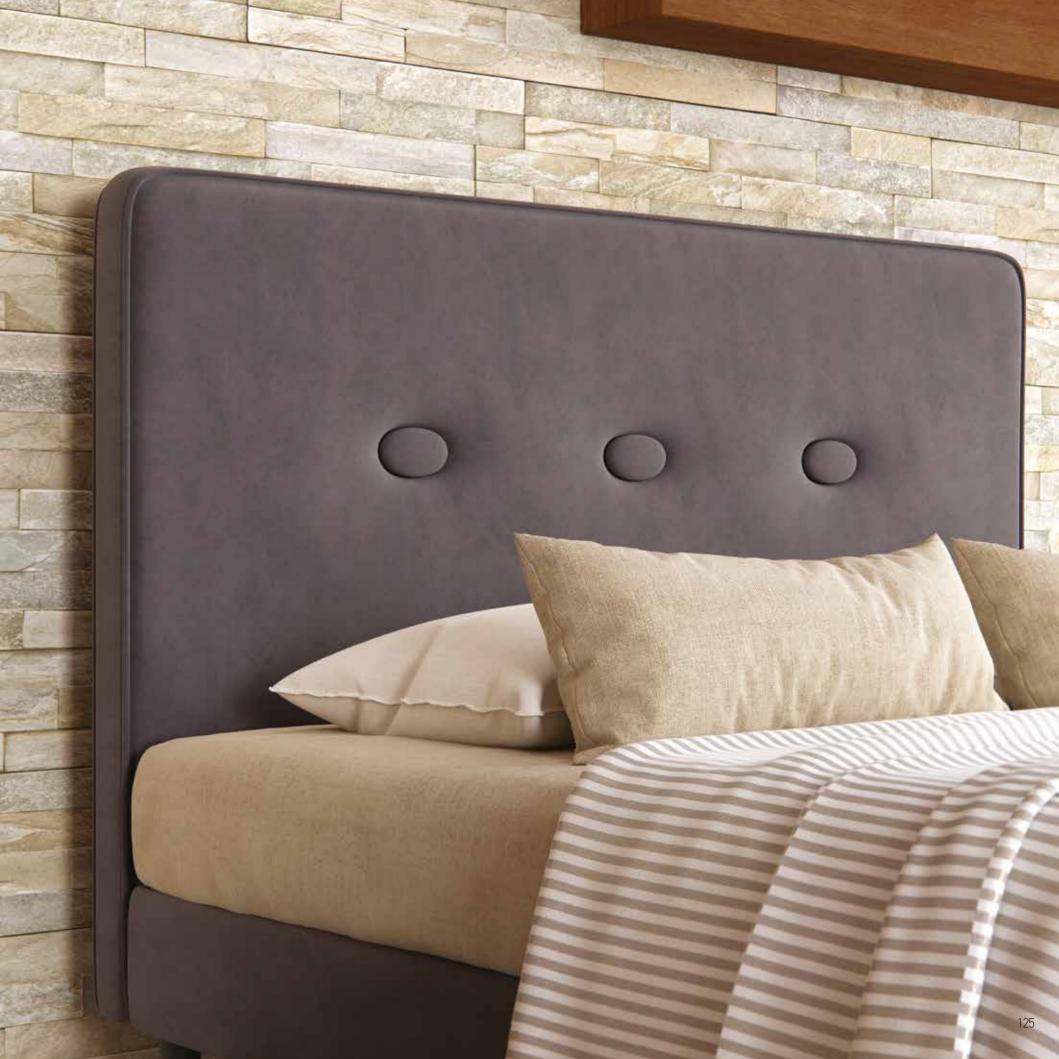

base option                 | -                                    |                                      | -                                    | -                                    |
| RELAX SYSTEM SUPPORT base option      | -                                    | -                                    | -                                    | -                                    |
| RELAX SYSTEM SUPPORT PLUS base option | -                                    | -                                    | -                                    | -                                    |



#### Notes

\*The dimensions are indicative of a bed that can accommodate a 160 x 200 cm mattress up to 25 cm height. Bed base can adjust to A & B category bed legs.(page 242)

\*Dimension deviation +/-3 cm

# 









#### NISOS



### #nisoscolor







# #nisosoptions

| MATTRESS DIMENSIONS (WxL)             | 80-90-100 cm x 200 cm                                   | 110-120-130 cm x 200 cm | 140-150-160-170 cm x 200 cm                                                                                       | 180-190-200 cm x 200 cm                                                                                  |
|---------------------------------------|---------------------------------------------------------|-------------------------|-------------------------------------------------------------------------------------------------------------------|----------------------------------------------------------------------------------------------------------|
| Detachable headboard fabric           |