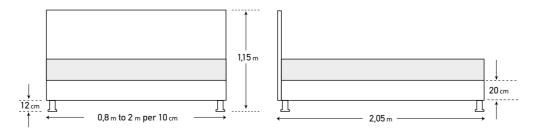

The dimensions are indicative of a bed that can accommodate a 160 × 200 mattress up to 25 cm height.
 Dimension deviation +/- 3 cm