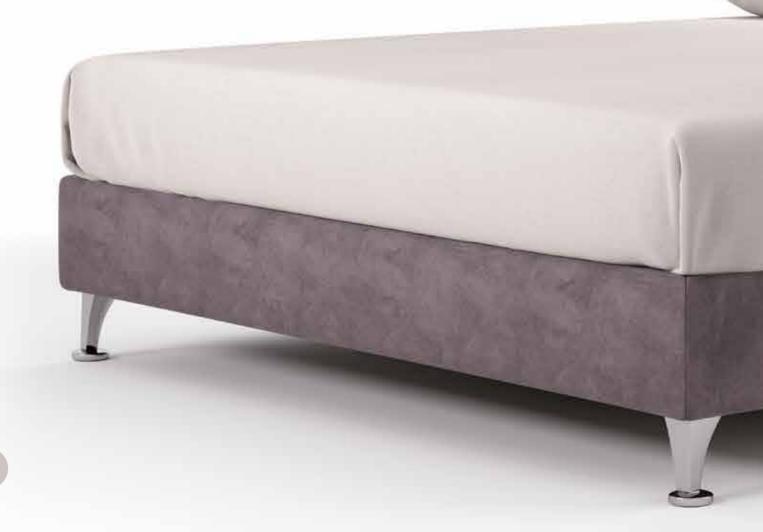

X SYSTEM SUPPORT PLUS base option | Available only<br>in dimension<br>(W) 80 & 90 x (L) 200 | -                       | Available only with bed<br>dimension 160x200 cm<br>"adapts to the base 2 pcs in<br>dimension (W) 80 X (L) 200 cm" | Available only with bed dimension 180x200 cm "adapts to the base 2 pcs in dimension (W) 90 X (L) 200 cm" |



- \*Beds with POCKET 7 ZONES BASE, BONNELL BASE & EASE BASE bases can adjust to A & B category bed legs. (page 242)
- \* Beds with a STORAGE BASE can adjust category C bed legs and headboard heights can be modified. (page 243)
- \* Beds with EXTRA BED BASE do not have legs and only a bed skirt can be adjusted open pleat. (page 244)
- \*Dimension deviation +/-3 cm





# #platon





#### PLATON

Produced in all desired dimensions.



# #platoncolor



**PLATON** 

Produced in a wide variety of fabrics and colours.







# #platonoptions

| MATTRESS DIMENSIONS (WxL)             | 80-90-100 cm x 200 cm                                   | 110-120-130 cm x 200 cm | 140-150-160-170 cm x 200 cm                                                                                       | 180-190-200 cm x 200 cm                                                                                  |
|---------------------------------------|---------------------------------------------------------|-------------------------|-------------------------------------------------------------------------------------------------------------------|----------------------------------------------------------------------------------------------------------|
| Detachabl