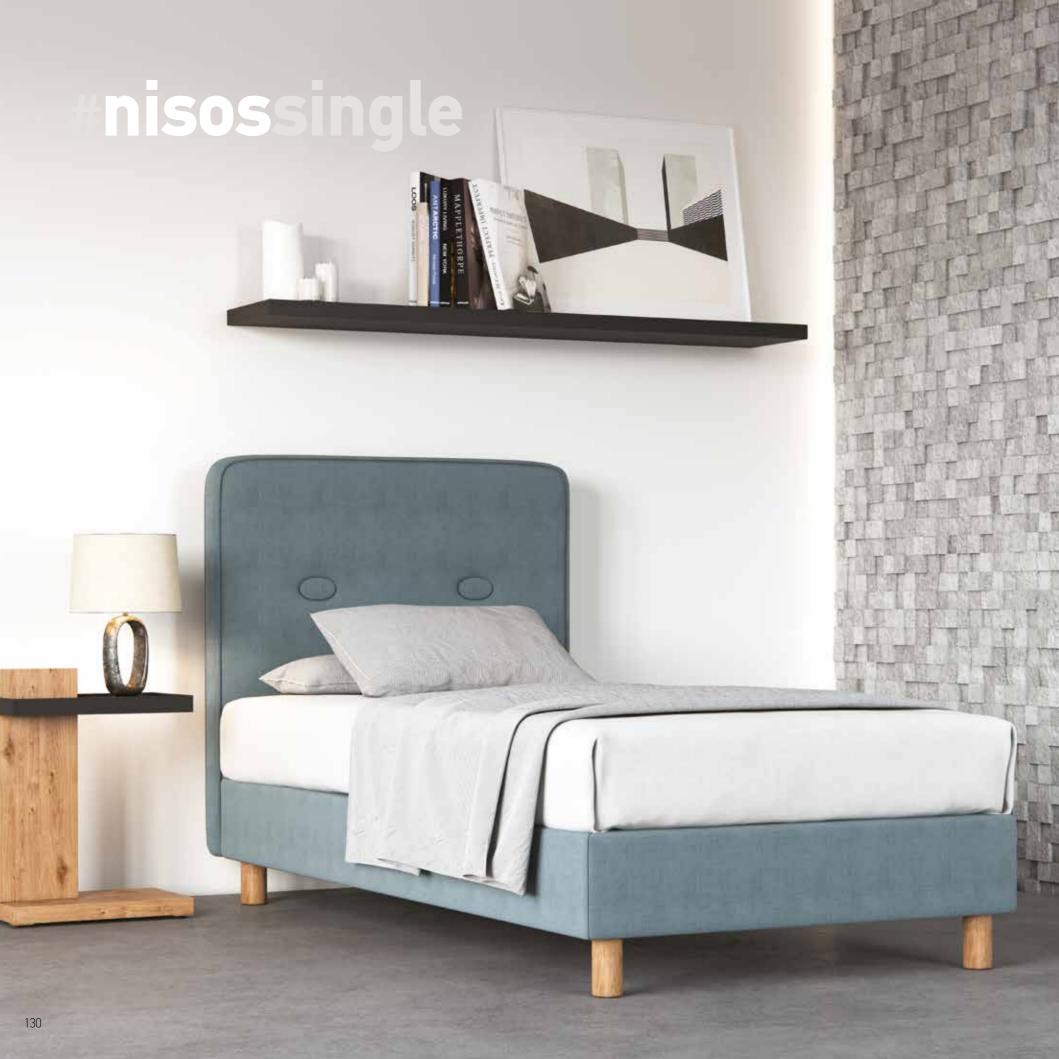

|                                      | -                                    | -                                    |
| RELAX SYSTEM SUPPORT base option      | -                                    | -                                    | -                                    | -                                    |
| RELAX SYSTEM SUPPORT PLUS base option | -                                    | -                                    | -                                    | -                                    |



#### Notes

\*The dimensions are indicative of a bed that can accommodate a 160 x 200 cm mattress up to 25 cm height. Bed base can adjust to A & B category bed legs.(page 242)

\*Dimension deviation +/-3 cm

# 









#### NISOS



### #nisoscolor







# #nisosoptions

| MATTRESS DIMENSIONS (WxL)             | 80-90-100 cm x 200 cm                                   | 110-120-130 cm x 200 cm | 140-150-160-170 cm x 200 cm                                                                                       | 180-190-200 cm x 200 cm                                                                                  |
|---------------------------------------|---------------------------------------------------------|-------------------------|-------------------------------------------------------------------------------------------------------------------|----------------------------------------------------------------------------------------------------------|
| Detachable headboard fabric           | -