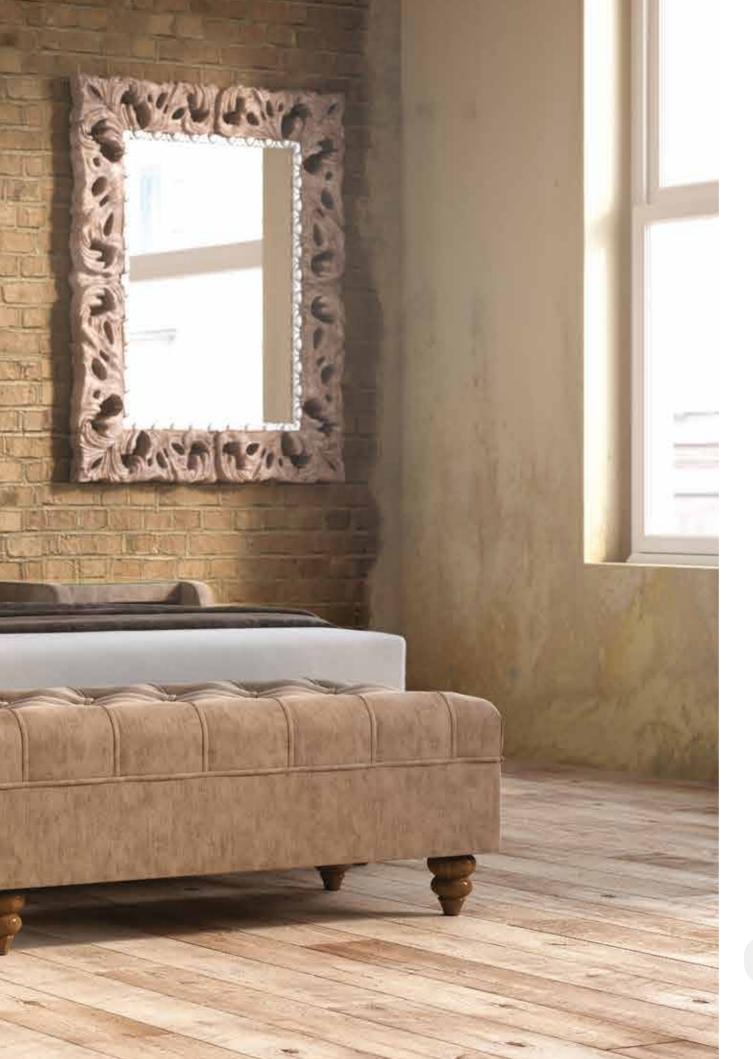

to the base 2 pcs in dimension (W) 90 X (L) 200 cm"          |
| RELAX SYSTEM SUPPORT PLUS base option | Available only<br>in dimension<br>(W) 80 & 90 x (L) 200 | -                          | Available only with bed<br>dimension 160x200 cm<br>"adapts to the base 2 pcs in<br>dimension (W) 80 X (L) 200 cm" | Available only with bed<br>dimension 180x200 cm<br>"adapts to the base 2 pcs in<br>dimension (W) 90 X (L) 200 cm" |



- \*Beds with POCKET 7 ZONES BASE, BONNELL BASE & EASE BASE bases can adjust to A & B category bed legs. (page 242)
- \* Beds with a STORAGE BASE can adjust category C bed legs and headboard heights can be modified. (page 243)
- \* Beds with EXTRA BED BASE do not have legs and only a bed skirt can be adjusted open pleat. (page 244)
- \*Dimension deviation +/-3 cm









### **EKAVI**



# #ekavicolor



**EKAVI** 

Produced in a wide variety of fabrics and colours.





ANTON CORBUN
Inwards and onwards





# #ekavioptions

| MATTRESS DIMENSIONS (WxL)             | 80-90-100 cm x 200 cm                                   | 110-120-130 cm x 200 cm | 140-150-160-170 cm x 200 cm                                                                                       | 180-190-200 cm x 200 cm                                                                                              |
|---------------------------------------|---------------------------------------------------------|-------------------------|-------------------------------------------------------------------------------------------------------------------|---------------------------------------