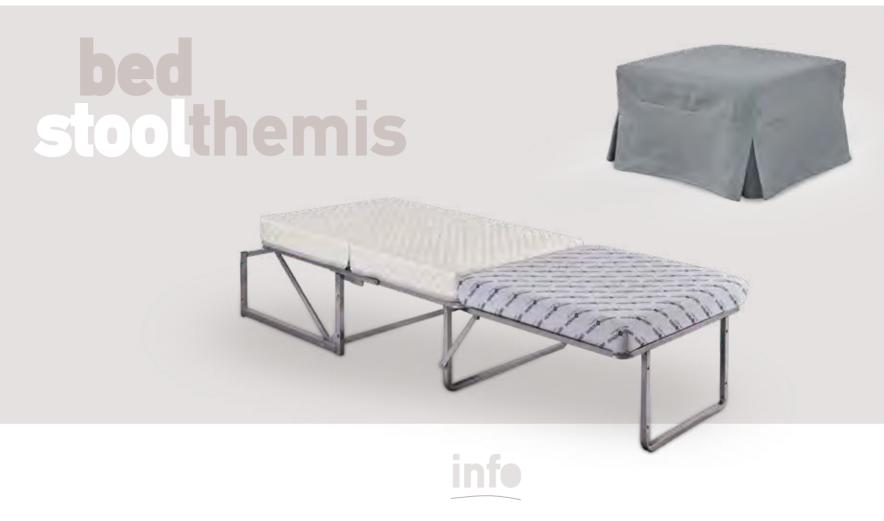

80 cm * 198 cm * 21 cm |
| MATTRESS SIZE<br>(width * length)                | 80 cm * 198 cm         |

· Detachable fabrics · Dimension deviation +/- 2 cm

#### bed stool





Discover Ismini a stool of unique aesthetic that hides much more inside. In fact, it hides a comfortable single bed of excellent quality and great comfort!

| BED STOOL DIMENSIONS (width * depth * height)    | 75 cm * 75 cm * 45 cm  | 85 cm * 75 cm * 45 cm  |
|--------------------------------------------------|------------------------|------------------------|
| OUTER OPEN DIMENSION<br>(width * depth * height) | 75 cm * 198 cm * 45 cm | 85 cm * 198 cm * 45 cm |
| MATTRESS SIZE (width * length)                   | 75 cm * 198 cm         | 85 cm * 198 cm         |

· Detachable fabrics · Dimension deviation +/- 1 cm



Design is more valuable when you can combine it with smart functionality. Themis stool is the perfect solution when space capacity must be combined with excellent design and above all, with absolute comfort.

| BED STOOL DIMENSIONS (width * depth * height)   | 76 cm * 74 cm * 46 cm  |
|-------------------------------------------------|------------------------|
| OUTER OPEN DIMENSION<br>(width * depth* height) | 76 cm * 211 cm * 46 cm |
| MATTRESS SIZE<br>(width * length)               | 76 cm * 194 cm         |

· Detachable fabrics · Dimension deviation +/- 1 cm

## bed bench





## bed bench



- (0)
- Produced in a wide variety of fabrics and colours.
- · Class A & B legs can be adjusted | page 242
- Length 120 cm  $\times$  Depth 50 cm  $\times$  Height 46 cm
- Dimension deviation +