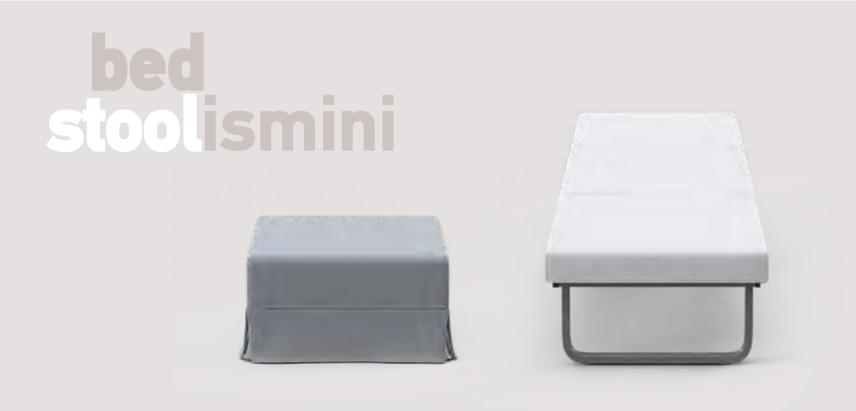

----------------|-----------------------|
| OUTER OPEN DIMENSION<br>(width * depth * height) | 85cm * 226 cm * 68 cm |
| MATTRESS SIZE<br>(width * length)                | 76 cm * 194 cm        |

· Detachable fabrics · Dimension deviation +/- 2 cm

#### armchair bed





Design is more valuable when you can combine it with smart functionality. Practical and comfortable armchair, easily converted into single bed.

| ARMCHAIR BED DIMENSIONS (width * depth * height) | 80 cm * 85 cm * 63 cm  |
|--------------------------------------------------|------------------------|
| OUTER OPEN DIMENSION<br>(width * depth * height) | 80 cm * 198 cm * 21 cm |
| MATTRESS SIZE<br>(width * length)                | 80 cm * 198 cm         |

· Detachable fabrics · Dimension deviation +/- 2 cm

#### bed stool





Discover Ismini a stool of unique aesthetic that hides much more inside. In fact, it hides a comfortable single bed of excellent quality and great comfort!

| BED STOOL DIMENSIONS (width * depth * height)    | 75 cm * 75 cm * 45 cm  | 85 cm * 75 cm * 45 cm  |
|--------------------------------------------------|------------------------|------------------------|
| OUTER OPEN DIMENSION<br>(width * depth * height) | 75 cm * 198 cm * 45 cm | 85 cm * 198 cm * 45 cm |
| MATTRESS SIZE (width * length)                   | 75 cm * 198 cm         | 85 cm * 198 cm         |

· Detachable fabrics · Dimension deviation +/- 1 cm



Design is more valuable when you can combine it with smart functionality. Themis stool is the perfect solution when space capacity must be combined with excellent design a