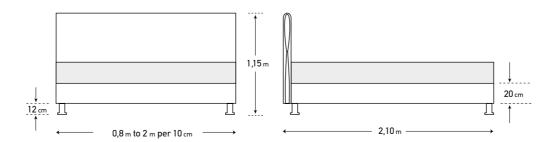

The dimensions are indicative of a bed that can accommodate a 160 × 200 mattress up to 25 cm height.
 Dimension deviation +/- 3 cm