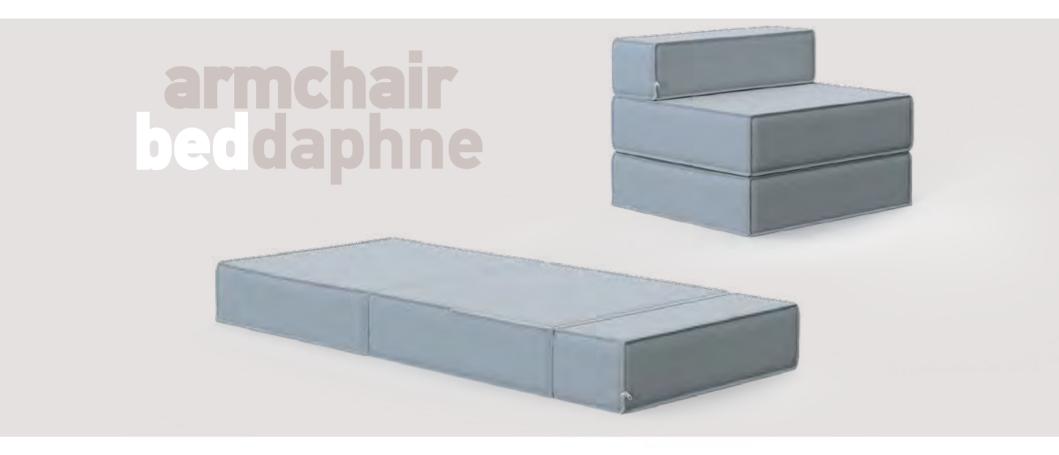

Bed bases legs

248-249

Bed skirts

251-253

Sofa bed

254-255

Armchair bed

256-257