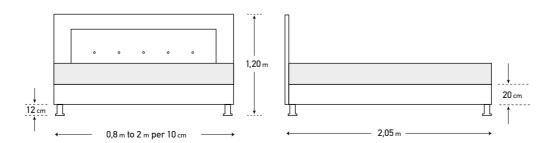

The dimensions are indicative of a bed that can accommodate a 160 × 200 mattress up to 25 cm height.
 Dimension deviation +/- 3 cm