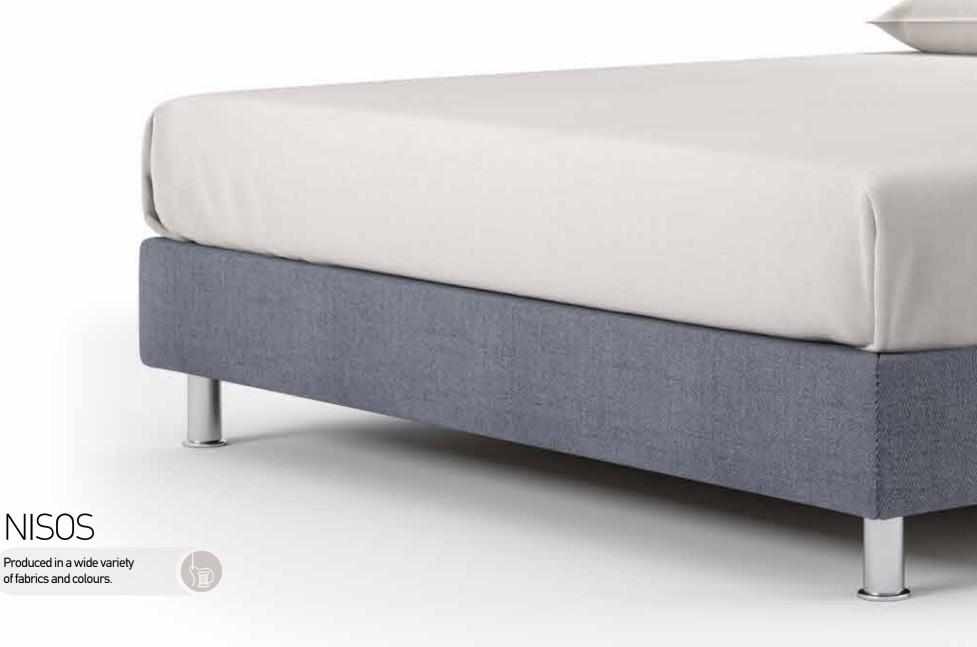

|                                      | -                                    | -                                    |
| RELAX SYSTEM SUPPORT base option      | -                                    | -                                    | -                                    | -                                    |
| RELAX SYSTEM SUPPORT PLUS base option | -                                    | -                                    | -                                    | -                                    |



#### Notes

\*The dimensions are indicative of a bed that can accommodate a 160 x 200 cm mattress up to 25 cm height. Bed base can adjust to A & B category bed legs.(page 242)

\*Dimension deviation +/-3 cm

# 









#### NISOS



### #nisoscolor







# #nisosoptions

| MATTRESS DIMENSIONS (WxL)             | 80-90-100 cm x 200 cm                                   | 110-120-130 cm x 200 cm | 140-150-160-170 cm x 200 cm                                                                                       | 180-190-200 cm x 200 cm                                                                                  |
|---------------------------------------|---------------------------------------------------------|-------------------------|-------------------------------------------------------------------------------------------------------------------|----------------------------------------------------------------------------------------------------------|
| Detachable headboard fabric           | -