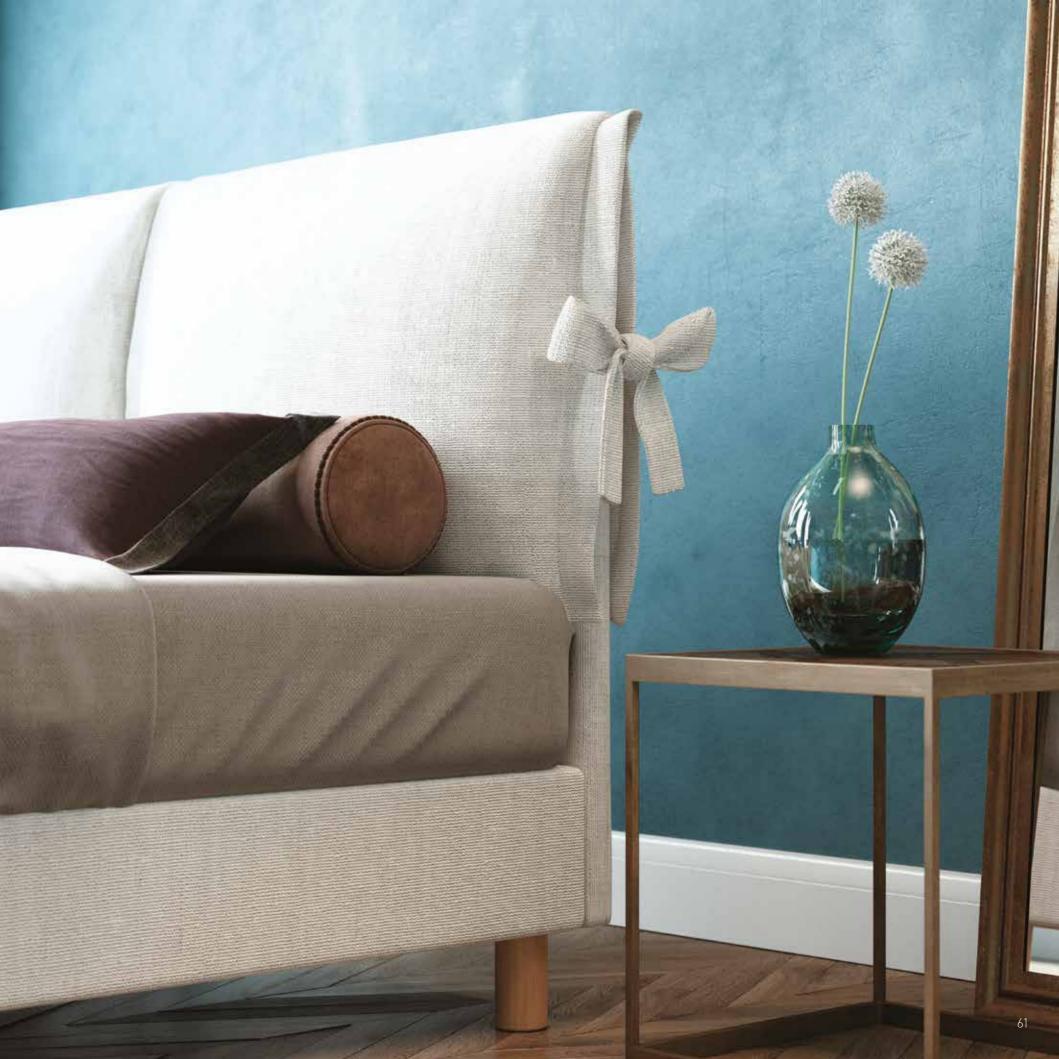

0 cm "adapts to the base 2 pcs in dimension (W) 90 X (L) 200 cm"          |
| RELAX SYSTEM SUPPORT PLUS base option | Available only<br>in dimension<br>(W) 80 & 90 x (L) 200 |                         | Available only with bed dimension 160x200 cm "adapts to the base 2 pcs in dimension (W) 80 X (L) 200 cm" | Available only with bed<br>dimension 180x200 cm<br>"adapts to the base 2 pcs in<br>dimension (W) 90 X (L) 200 cm" |



- \* Beds with POCKET 7 ZONES BASE, BONNELL BASE & EASE BASE bases can adjust to A & B category bed legs. (page 242)
- \* Beds with a STORAGE BASE can adjust category C bed legs and headboard heights can be modified. (page 243)
- \* Beds with EXTRA BED BASE do not have legs and only a bed skirt can be adjusted open pleat. (page 244)
- \*Dimension deviation +/-3 cm











### NEFELI



# #nefelicolor



NEFELI

Produced in a wide variety of fabrics and colours.







# #nefelioptions

| MATTRESS DIMENSIONS (WxL)                | 80-90-100 cm x 200 cm                                   | 110-120-130 cm x 200 cm | 140-150-160-170 cm x 200 cm                                                                                       | 180-190-200 cm x 200 cm                                                                                           |
|------------------------------------------|---------------------------------------------------------|-------------------------|-------------------------------------------------------------------------------------------------------------------|-------------------------------------------------------------------------