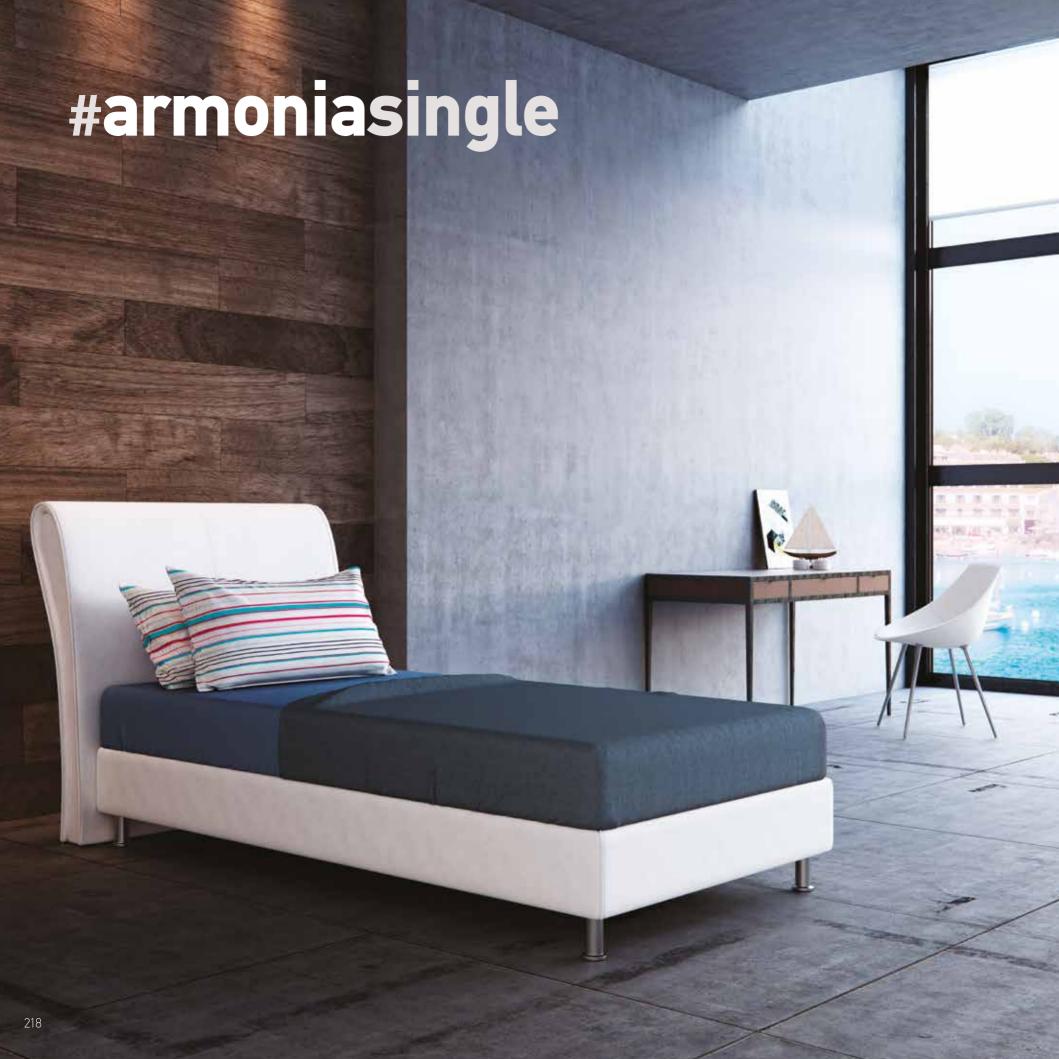

lable only<br>in dimension<br>(W) 80 & 90 x (L) 200 | -                       | Available only with bed<br>dimension 160x200 cm<br>"adapts to the base 2 pcs in<br>dimension (W) 80 X (L) 200 cm" | Available only with bed<br>dimension 180x200 cm<br>"adapts to the base 2 pcs in<br>dimension (W) 90 X (L) 200 cm" |



- \* Beds with POCKET 7 ZONES BASE, BONNELL BASE & EASE BASE bases can adjust to A & B category bed legs. (page 242)
- \* Beds with a STORAGE BASE can adjust category C bed legs and headboard heights can be modified. (page 243)
- \* Beds with EXTRA BED BASE do not have legs and only a bed skirt can be adjusted open pleat. (page 244)
- \*Dimension deviation +/-3 cm

# ARMONIA









### ARMONIA



## #armoniacolor



ARMONIA

Produced in a wide variety of fabrics and colours.





# #armoniaopti@ns

| MATTRESS DIMENSIONS (WxL)             | 80-90-100 cm x 200 cm                                   | 110-120-130 cm x 200 cm | 140-150-160-170 cm x 200 cm                                                                                       | 180-190-200 cm x 200 cm                                                                                  |
|---------------------------------------|---------------------------------------------------------|-------------------------|-------------------------------------------------------------------------------------------------------------------|----------------------------------------------------------------------------------------------------------|
| Detachable headboard fabric           | -