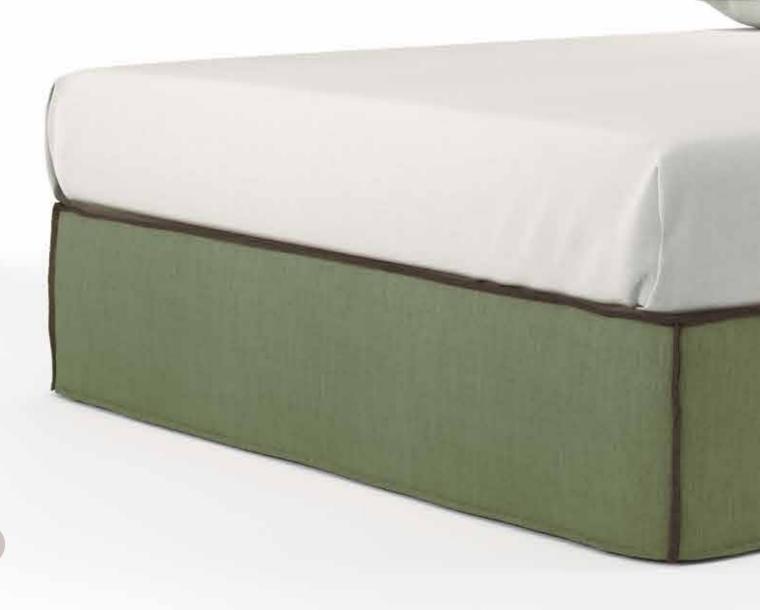

| -                           | -                       |
| RELAX SYSTEM SUPPORT base option      | -                     | -                       | -                           | -                       |
| RELAX SYSTEM SUPPORT PLUS base option | -                     | -                       | -                           | -                       |



#### Notes:

- \* Beds with POCKET 7 ZONES BASE, BONNELL BASE & EASE BASE bases can adjust to A & B category bed legs. (page 242)
- \* Beds with a STORAGE BASE can adjust category C bed legs and headboard heights can be modified. (page 243)
- \*Beds with EXTRA BED BASE do not have legs and only a bed skirt can be adjusted open pleat. (page 244)
- \*Dimension deviation +/-3 cm

# 





# #kalliroi





KALLIROI



# #kalliroicolor



KALLIROI

Produced in a wide variety of fabrics and colours.





#kalliroising

# #kalliroiopti@ns

| MATTRESS DIMENSIONS (WxL)             | 80-90-100 cm x 200 cm                                   | 110-120-130 cm x 200 cm    | 140-150-160-170 cm x 200 cm                                                                                       | 180-190-200 cm x 200 cm                                                                                           |
|---------------------------------------|---------------------------------------------------------|----------------------------|-------------------------------------------------------------------------------------------------------------------|--------------------------------------------------------------------------------------------