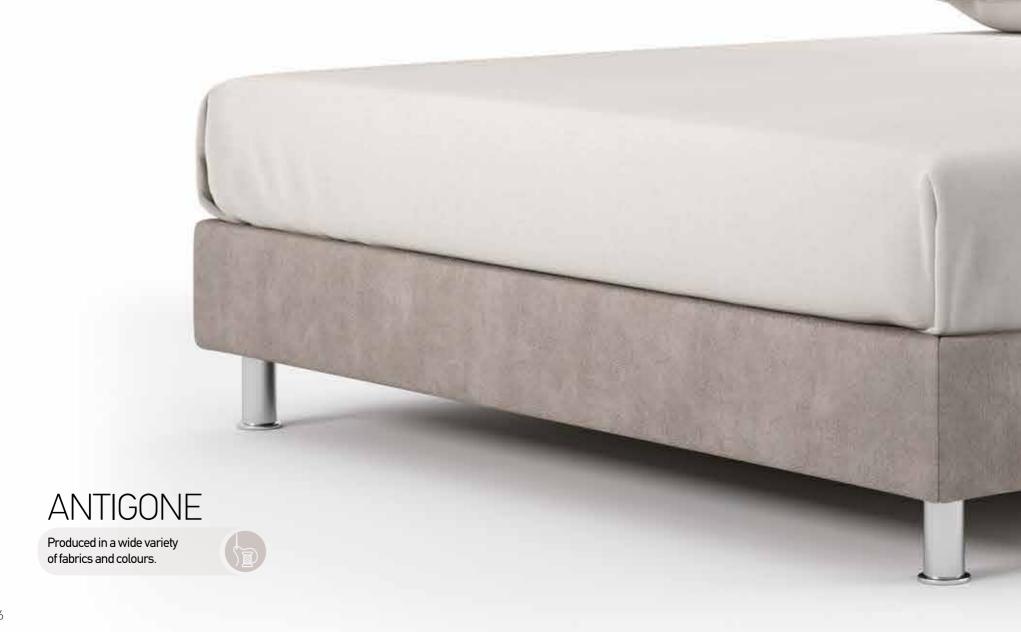

| RELAX SYSTEM SUPPORT PLUS base option | Available only<br>in dimension<br>(W) 80 & 90 x (L) 200 | -                       | Available only with bed<br>dimension 160x200 cm<br>"adapts to the base 2 pcs in<br>dimension (W) 80 X (L) 200 cm" | Available only with bed dimension 180x200 cm "adapts to the base 2 pcs in dimension (W) 90 X (L) 200 cm" |



#### Notes:

- \* Beds with POCKET 7 ZONES BASE, BONNELL BASE & EASE BASE bases can adjust to A & B category bed legs. (page 242)
- \* Beds with a STORAGE BASE can adjust category C bed legs and headboard heights can be modified. (page 243)
- \* Beds with EXTRA BED BASE do not have legs and only a bed skirt can be adjusted open pleat. (page 244)
- \*Dimension deviation +/-3 cm

# ANTIGONE





# #antigone



#### ANTIGONE



# #antigonecolor





# #antigonesingle

happiness is found in that moment you stop trying to be like everyone else, and si july be yourseif.

# #antigoneoptions

| MATTRESS DIMENSIONS (WxL)             | 80-90-100 cm x 200 cm                                   | 110-120-130 cm x 200 cm | 140-150-160-170 cm x 200 cm                                                                                       | 180-190-200 cm x 200 cm                                                                                  |
|---------------------------------------|---------------------------------------------------------|-------------------------|-------------------------------------------------------------------------------------------------------------------|-----------------------------------------------------------------