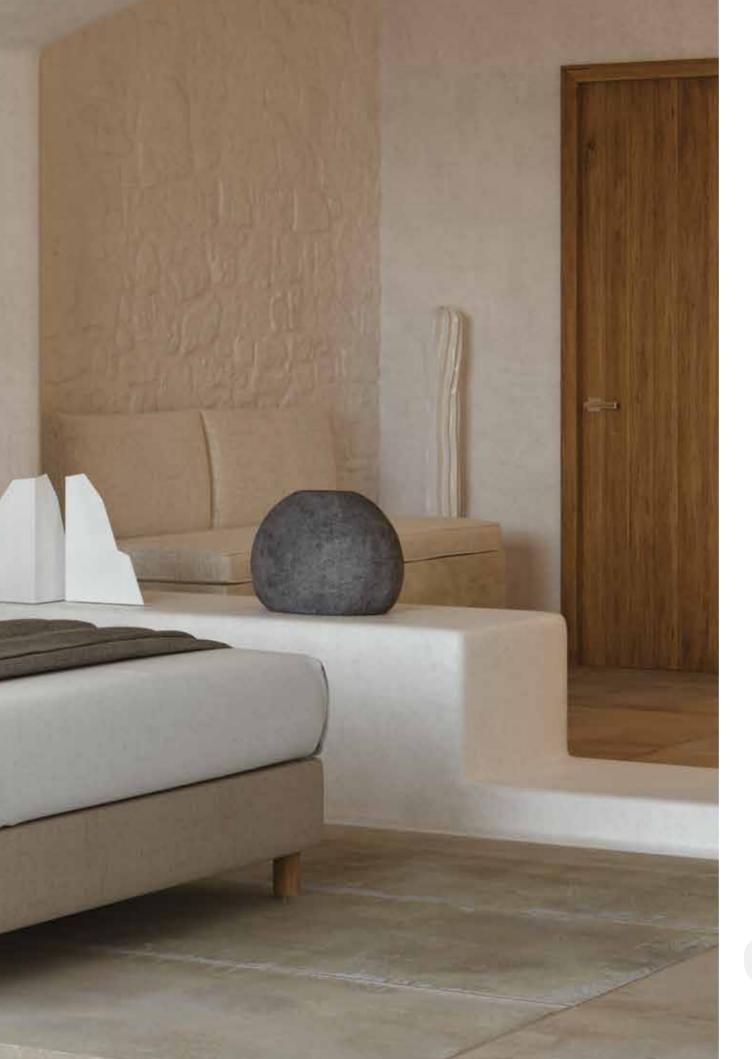

00 cm "adapts to the base 2 pcs in dimension (W) 90 X (L) 200 cm" |
| RELAX SYSTEM SUPPORT PLUS base option | Available only<br>in dimension<br>(W) 80 & 90 x (L) 200 | -                       | Available only with bed<br>dimension 160x200 cm<br>"adapts to the base 2 pcs in<br>dimension (W) 80 X (L) 200 cm"    | Available only with bed dimension 180x200 cm "adapts to the base 2 pcs in dimension (W) 90 X (L) 200 cm" |



- \* Beds with POCKET 7 ZONES BASE, BONNELL BASE & EASE BASE bases can adjust to A & B category bed legs. (page 242)
- \* Beds with a STORAGE BASE can adjust category C bed legs and headboard heights can be modified. (page 243)
- \* Beds with EXTRA BED BASE do not have legs and only a bed skirt can be adjusted open pleat. (page 244)
- \*Dimension deviation +/-3 cm

## 







### **HEPHAESTUS**



### #hephaestuscolor







### #hephaestusoptions

| MATTRESS DIMENSIONS (WxL)             | 80-90-100 cm x 200 cm | 110-120-130 cm x 200 cm | 140-150-160-170 cm x 200 cm | 180-190-200 cm x 200 cm |
|---------------------------------------|-----------------------|-------------------------|-----------------------------|-------------------------|
| Detachable headboard fabric           | Only with pillow      | Only with pillow        | Only with pillows           | Only with pillows       |
| Detachable base fabric                | ✓                     | ✓                       | ✓                           | ✓                       |
| Fabric or leather option              | $\checkmark$          | $\checkmark$            | $\checkmark$                | $\checkmar