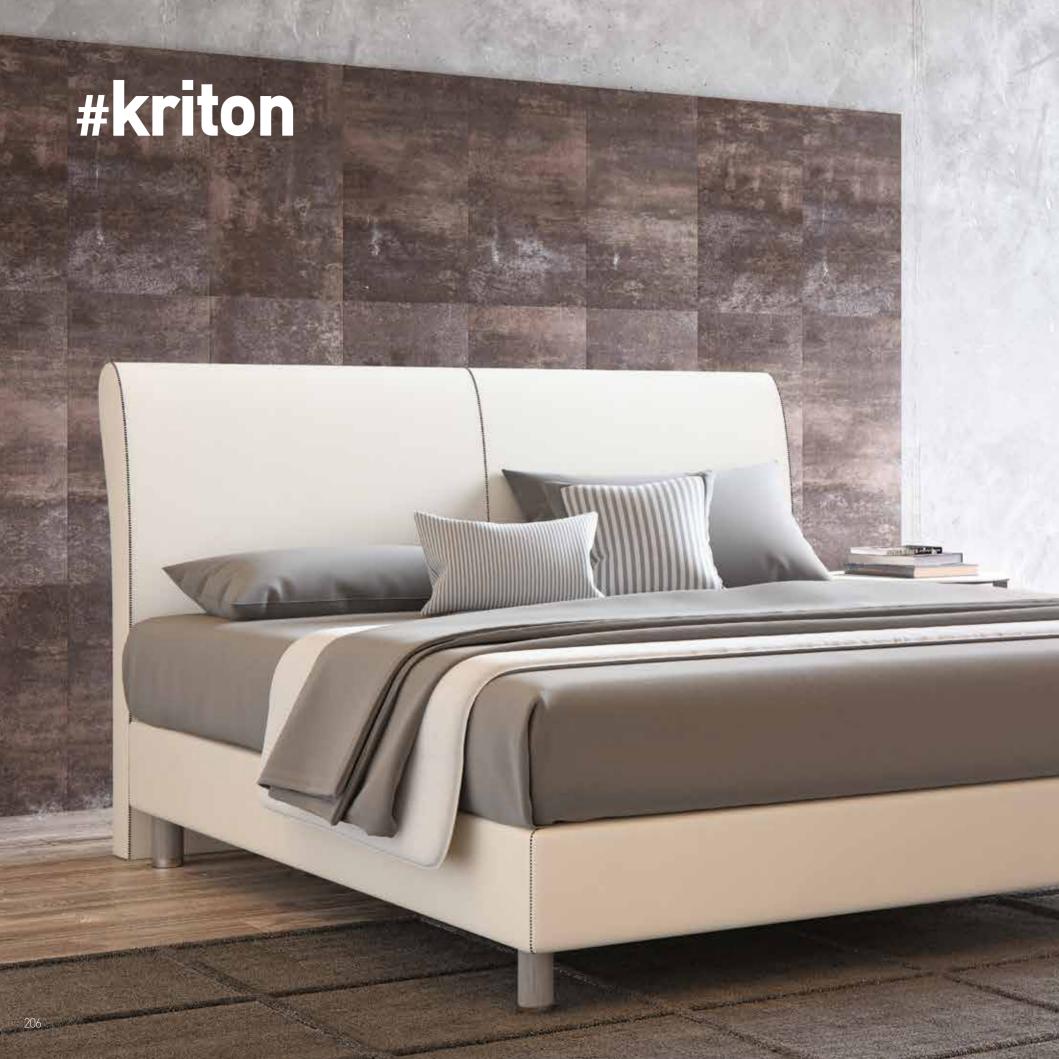

apts to the base 2 pcs in dimension (W) 90 X (L) 200 cm"          |
| RELAX SYSTEM SUPPORT PLUS base option | Available only<br>in dimension<br>(W) 80 & 90 x (L) 200 | -                       | Available only with bed<br>dimension 160x200 cm<br>"adapts to the base 2 pcs in<br>dimension (W) 80 X (L) 200 cm" | Available only with bed<br>dimension 180x200 cm<br>"adapts to the base 2 pcs in<br>dimension (W) 90 X (L) 200 cm" |



- \*Beds with POCKET 7 ZONES BASE, BONNELL BASE & EASE BASE bases can adjust to A & B category bed legs. (page 242)
- \* Beds with a STORAGE BASE can adjust category C bed legs and headboard heights can be modified. (page 243)
- \* Beds with EXTRA BED BASE do not have legs and only a bed skirt can be adjusted open pleat. (page 244)
- \*Dimension deviation +/-3 cm









### KRITON



### #kritoncolor



KRITON

Produced in a wide variety of fabrics and colours.







# #kritonoptions

| MATTRESS DIMENSIONS (WxL)             | 80-90-100 cm x 200 cm                                   | 110-120-130 cm x 200 cm | 140-150-160-170 cm x 200 cm                                                                                       | 180-190-200 cm x 200 cm                                                                                           |
|---------------------------------------|---------------------------------------------------------|-------------------------|-------------------------------------------------------------------------------------------------------------------|-------------------------------------------------------------------------------