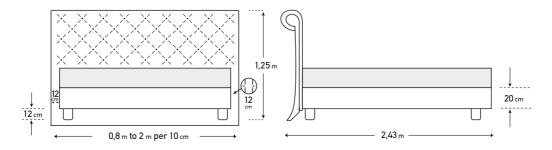

## #phaedonoptions

| MATTRESS DIMENSIONS (WxL)             | 80-90-100 cm x 200 cm                                   | 110-120-130 cm x 200 cm | 140-150-160-170 cm x 200 cm                                                                                          | 180-190-200 cm x 200 cm                                                                                              |
|---------------------------------------|---------------------------------------------------------|-------------------------|----------------------------------------------------------------------------------------------------------------------|----------------------------------------------------------------------------------------------------------------------|
| Detachable headboard fabric           | -                                                       | -                       | <del>-</del>                                                                                                         | -                                                                                                                    |
| Detachable base fabric                | ✓                                                       | ✓                       | ✓                                                                                                                    | ✓                                                                                                                    |
| Fabric or leather option              | ✓                                                       | ✓                       | ✓                                                                                                                    | ✓                                                                                                                    |
| Leg option                            | ✓                                                       | ✓                       | ✓                                                                                                                    | ✓                                                                                                                    |
| Bed skirt option                      | ✓                                                       | ✓                       | ✓                                                                                                                    | ✓                                                                                                                    |
| POCKET 7 ZONES<br>base option         | ✓                                                       | ✓                       | ✓                                                                                                                    | ✓                                                                                                                    |
| BONNELL base option                   | $\checkmark$                                            | $\checkmark$            | ✓                                                                                                                    | $\checkmark$                                                                                                         |
| EASE base option                      | ✓                                                       | ✓                       | ✓                                                                                                                    | ✓                                                                                                                    |
| STORAGE base option                   | ✓                                                       | ✓                       | ✓                                                                                                                    | ✓                                                                                                                    |
| EXTRA BED base option                 | ✓                                                       | -                       | -                                                                                                                    | -                                                                                                                    |
| RELAX SYSTEM SUPPORT base option      | Available only<br>in dimension<br>(W) 80 & 90 x (L) 200 | _                       | Available only with bed<br>dimension 160x200 cm<br>"adapts to the base<br>2 pcs in dimension<br>(W) 80 X (L) 200 cm" | Available only with bed<br>dimension 180x200 cm<br>"adapts to the base<br>2 pcs in dimension<br>(W) 90 X (L) 200 cm" |
| RELAX SYSTEM SUPPORT PLUS base option | Available only<br>in dimension<br>(W) 80 & 90 x (L) 200 | -                       | Available only with bed dimension 160x200 cm "adapts to the base 2 pcs in dimension (W) 80 X (L) 200 cm"             | Available only with bed<br>dimension 180x200 cm<br>"adapts to the base 2 pcs in<br>dimension (W) 90 X (L) 200 cm"    |