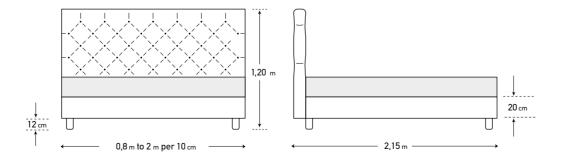

The dimensions are indicative of a bed that can accommodate a 160 × 200 mattress up to 25 cm height.
 Dimension deviation +/- 3 cm