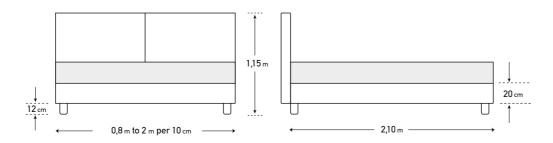

The dimensions are indicative of a bed that can accommodate a 160 × 200 mattress up to 25 cm height.
 Dimension deviation +/- 3 cm