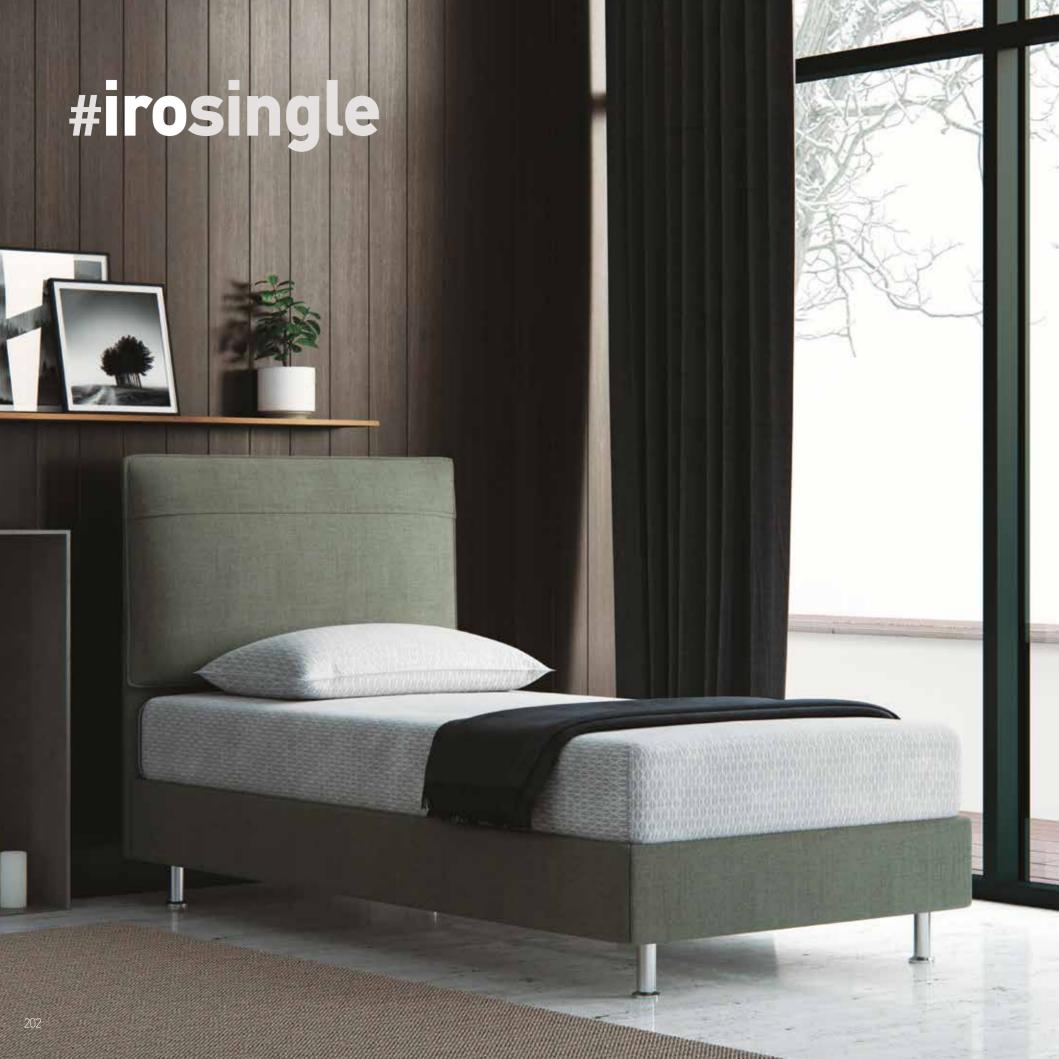

le only<br>in dimension<br>(W) 80 & 90 x (L) 200 | -                       | Available only with bed<br>dimension 160x200 cm<br>"adapts to the base 2 pcs in<br>dimension (W) 80 X (L) 200 cm" | Available only with bed dimension 180x200 cm "adapts to the base 2 pcs in dimension (W) 90 X (L) 200 cm"             |



- \*Beds with POCKET 7 ZONES BASE, BONNELL BASE & EASE BASE bases can adjust to A & B category bed legs. (page 242)
- \* Beds with a STORAGE BASE can adjust category C bed legs and headboard heights can be modified. (page 243)
- \*Dimension deviation +/-3 cm





The dimensions are indicative of a bed that can accommodate a 160 × 200 mattress up to 25 cm height.
 Dimension deviation +/- 3 cm







IRO



# #irocolor



IRO

Produced in a wide variety of fabrics and colours.







# #irooptions

| MATTRESS DIMENSIONS (WxL)             | 80-90-100 cm x 200 cm                                   | 110-120-130 cm x 200 cm | 140-150-160-170 cm x 200 cm                                                                                       | 180-190-200 cm x 200 cm                                                                                           |
|---------------------------------------|---------------------------------------------------------|-------------------------|-------------------------------------------------------------------------------------------------------------------|-------------------------------------------------------------------------------------------------------------------|
| Detachable headboard fabric           | Only with pillow