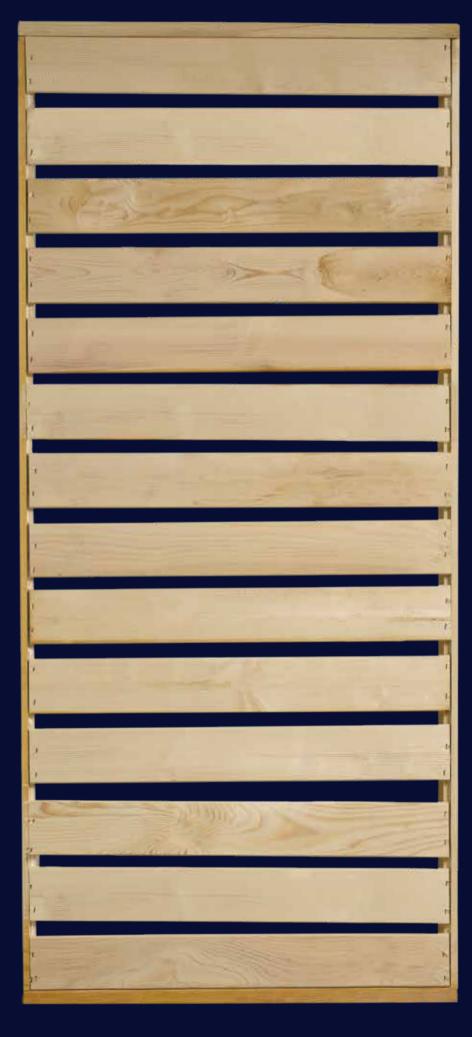

gory bed legs. (page 242)
- \* Beds with a STORAGE BASE can adjust category C bed legs and headboard heights can be modified. (page 243)
- \* Beds with EXTRA BED BASE do not have legs and only a bed skirt can be adjusted open pleat. (page 244)
- \*Dimension deviation +/-3 cm



We never stop discovering new ways to offer a wonderful sleep experience!



## contents

- Bed bases
   Bases accessories
- · Sofa bed · Armchair bed
- · Bed stool · Bed bench

239

Easy base

240

Bonnell base

241

Pocket 7 zones base

242

Storage base

243

Extra bed base

244

Relax system support

245

Relax system support plus

246-247

Bed base legs

248-249

Bed skirts

251-259

- Sofa bed
- Armchair bed
- Bed stool
- Bed bench

The timeless value of handmade.

Made with taste by experienced craftsmen.





## easebase





Base height 20cm (+ foot height customer base selection) +/- deviation 1 cm due to use of natural materials



- All types of bed skirts and bed legs can be adapted on the base. I pages. 242-245
- Brake castor's wheels available on request, as well as with special links single base compound to create a double dimension. I page. 243
- FRAME Solid fir timber and base angle connection with cabins. This construction ensures excellent product quality and maximum durability over time.
- TOP LAYER BASE Solid timber boards with equal spacing which allows air circulation inside the base.
- $\bullet$  ACCOPIATO PAD Special foam pad with foam material that allows ventilation of the base.

The inner materials are described in the order they are installed on the base.

## bonnellbase