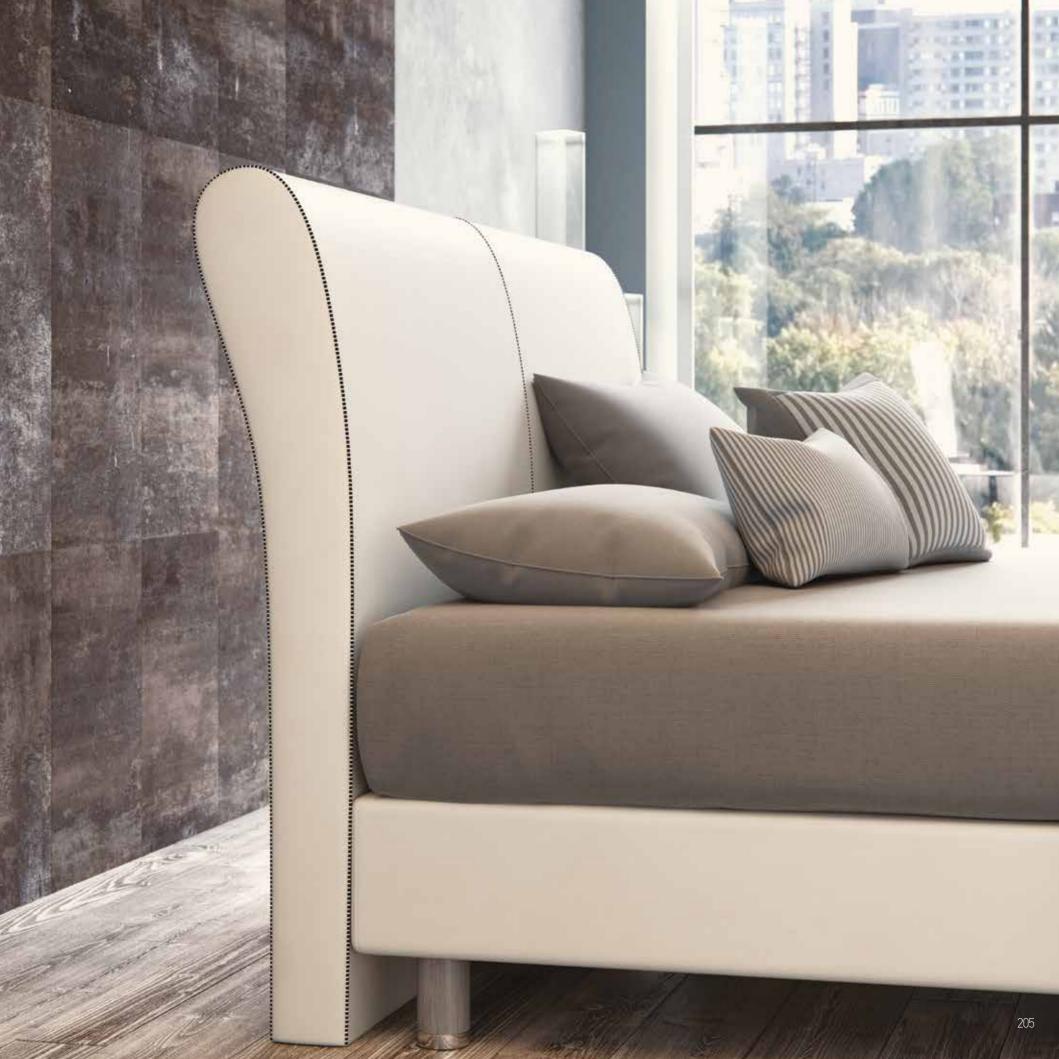

adapts to the base 2 pcs in dimension (W) 90 X (L) 200 cm"          |
| RELAX SYSTEM SUPPORT PLUS base option | Available only<br>in dimension<br>(W) 80 & 90 x (L) 200 | -                       | Available only with bed<br>dimension 160x200 cm<br>"adapts to the base 2 pcs in<br>dimension (W) 80 X (L) 200 cm" | Available only with bed<br>dimension 180x200 cm<br>"adapts to the base 2 pcs in<br>dimension (W) 90 X (L) 200 cm" |



- \*Beds with POCKET 7 ZONES BASE, BONNELL BASE & EASE BASE bases can adjust to A & B category bed legs. (page 242)
- \* Beds with a STORAGE BASE can adjust category C bed legs and headboard heights can be modified. (page 243)
- \* Beds with EXTRA BED BASE do not have legs and only a bed skirt can be adjusted open pleat. (page 244)
- \*Dimension deviation +/-3 cm









### KRITON



### #kritoncolor



KRITON

Produced in a wide variety of fabrics and colours.







# #kritonoptions

| MATTRESS DIMENSIONS (WxL)             | 80-90-100 cm x 200 cm                                   | 110-120-130 cm x 200 cm | 140-150-160-170 cm x 200 cm                                                                                       | 180-190-200 cm x 200 cm                                                                                           |
|---------------------------------------|---------------------------------------------------------|-------------------------|-------------------------------------------------------------------------------------------------------------------|-----------------------------------------------------------------------------