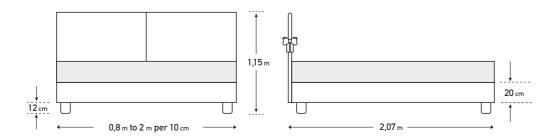

The dimensions are indicative of a bed that can accommodate a 160 × 200 mattress up to 25 cm height.
 Dimension deviation +/- 3 cm