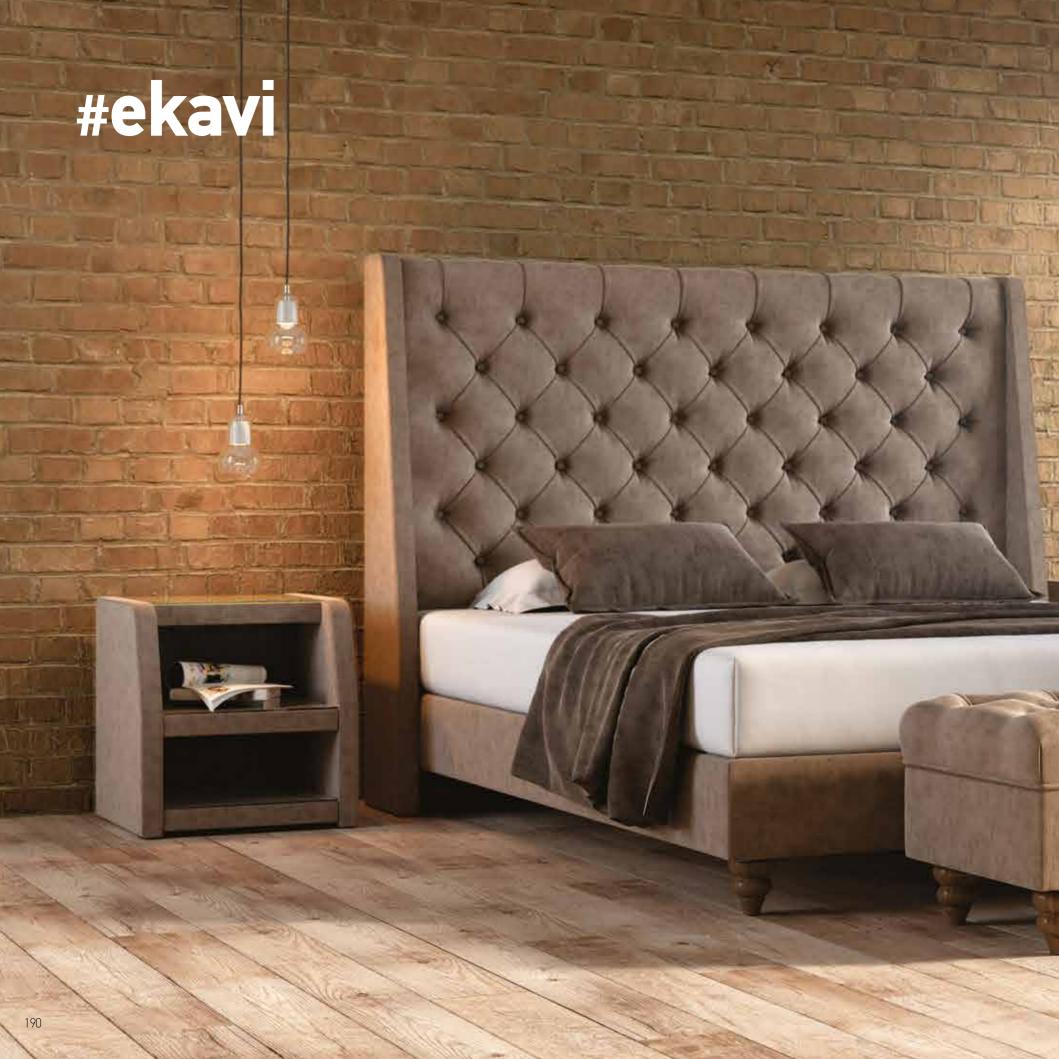

The above dimensions apply on arm thickness 20 cm  $\cdot$  Ability to choose arm thickness 10-15-20 cm  $\cdot$  Detachable fabrics  $\cdot$  Dimension deviation +/- 3 cm.