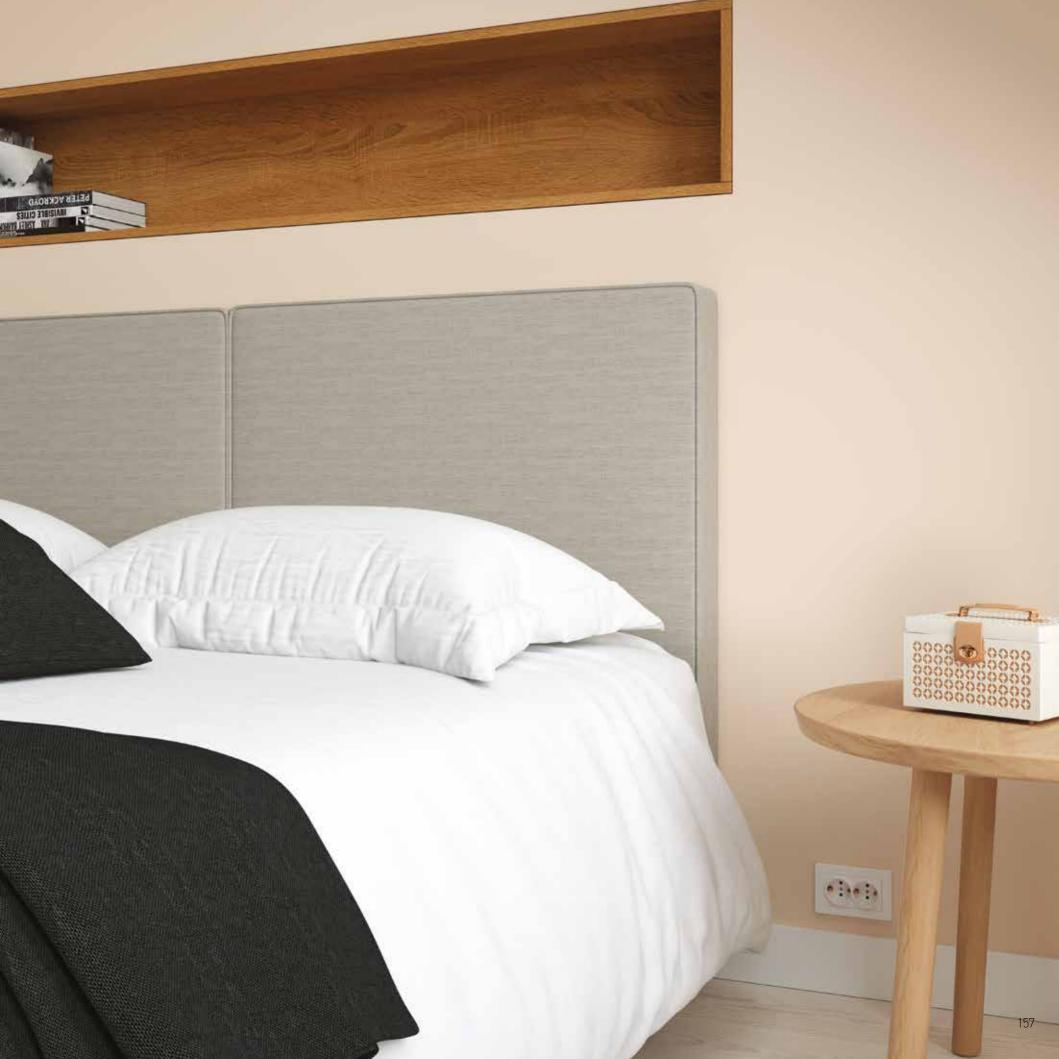

adapts to the base 2 pcs in dimension (W) 80 X (L) 200 cm"          | Available only with bed dimension 180x200 cm "adapts to the base 2 pcs in dimension (W) 90 X (L) 200 cm" |
| RELAX SYSTEM SUPPORT PLUS base option | Available only<br>in dimension<br>(W) 80 & 90 x (L) 200 | -                       | Available only with bed<br>dimension 160x200 cm<br>"adapts to the base 2 pcs in<br>dimension (W) 80 X (L) 200 cm" | Available only with bed dimension 180x200 cm "adapts to the base 2 pcs in dimension (W) 90 X (L) 200 cm" |



- \* Beds with POCKET 7 ZONES BASE, BONNELL BASE & EASE BASE bases can adjust to A & B category bed legs. (page 242)
- \* Beds with a STORAGE BASE can adjust category C bed legs and headboard heights can be modified. (page 243)
- \*Dimension deviation +/-3 cm

# ASON





# #iason





#### IASON

Produced in all desired dimensions.



## #iasoncolor



IASON

Produced in a wide variety of fabrics and colours.





# #iasonsingle 162

# #iasonoptions

| MATTRESS DIMENSIONS (WxL)             | 80-90-100 cm x 200 cm                                   | 110-120-130 cm x 200 cm | 140-150-160-170 cm x 200 cm                                                                                       | 180-190-200 cm x 200 cm                                                                                           |
|---------------------------------------|---------------------------------------------------------|-------------------------|-------------------------------------------------------------------------------------------------------------------|----------------