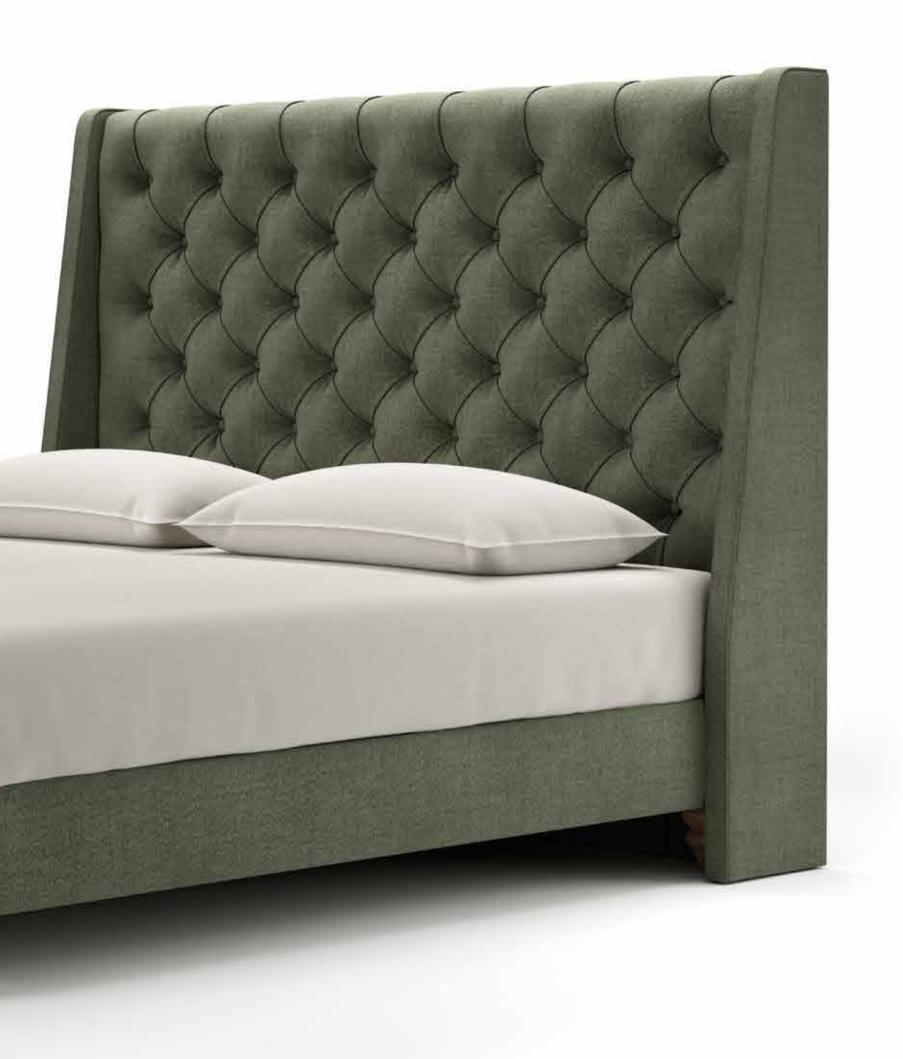

| Available only<br>in dimension<br>(W) 80 & 90 x (L) 200 | -                          | Available only with bed<br>dimension 160x200 cm<br>"adapts to the base 2 pcs in<br>dimension (W) 80 X (L) 200 cm" | Available only with bed<br>dimension 180x200 cm<br>"adapts to the base 2 pcs in<br>dimension (W) 90 X (L) 200 cm" |



- \*Beds with POCKET 7 ZONES BASE, BONNELL BASE & EASE BASE bases can adjust to A & B category bed legs. (page 242)
- \* Beds with a STORAGE BASE can adjust category C bed legs and headboard heights can be modified. (page 243)
- \* Beds with EXTRA BED BASE do not have legs and only a bed skirt can be adjusted open pleat. (page 244)
- \*Dimension deviation +/-3 cm









### **EKAVI**



# #ekavicolor



**EKAVI** 

Produced in a wide variety of fabrics and colours.





ANTON CORBUN
Inwards and onwards





# #ekavioptions

| MATTRESS DIMENSIONS (WxL)             | 80-90-100 cm x 200 cm                                   | 110-120-130 cm x 200 cm | 140-150-160-170 cm x 200 cm                                                                                       | 180-190-200 cm x 200 cm                                                                                              |
|---------------------------------------|---------------------------------------------------------|-------------------------|-------------------------------------------------------------------------------------------------------------------|----------------------------------------------------------------------------------------------------------------------|
| Detachable headboar