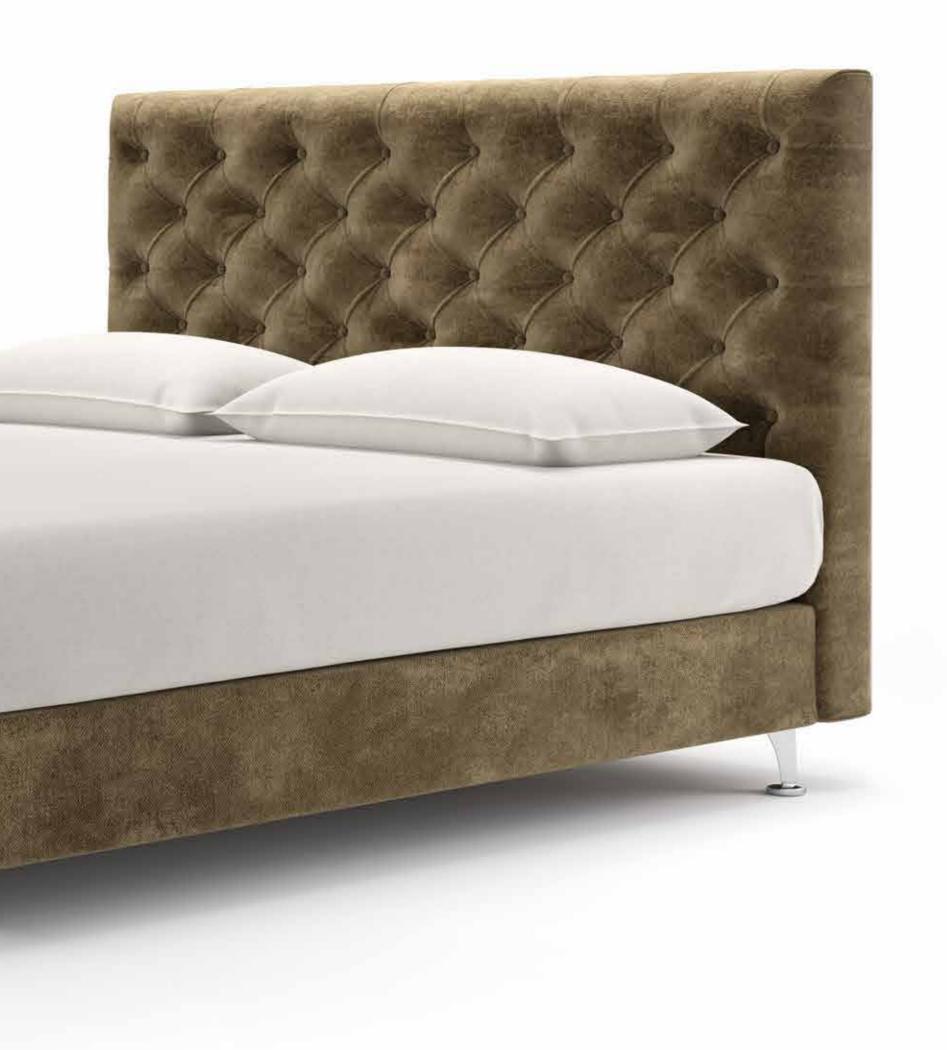

- 5 adjustment zones for hardness, in central area.
- Frame height (+/-5cm without mechanism) (+/-18cm with mechanism)
- Endurance up to 120 Kgr
- It is necessary to use a mattress without springs
- Special for people with mobility difficulties
- Available in dimensions 80x200 & 90x200cm