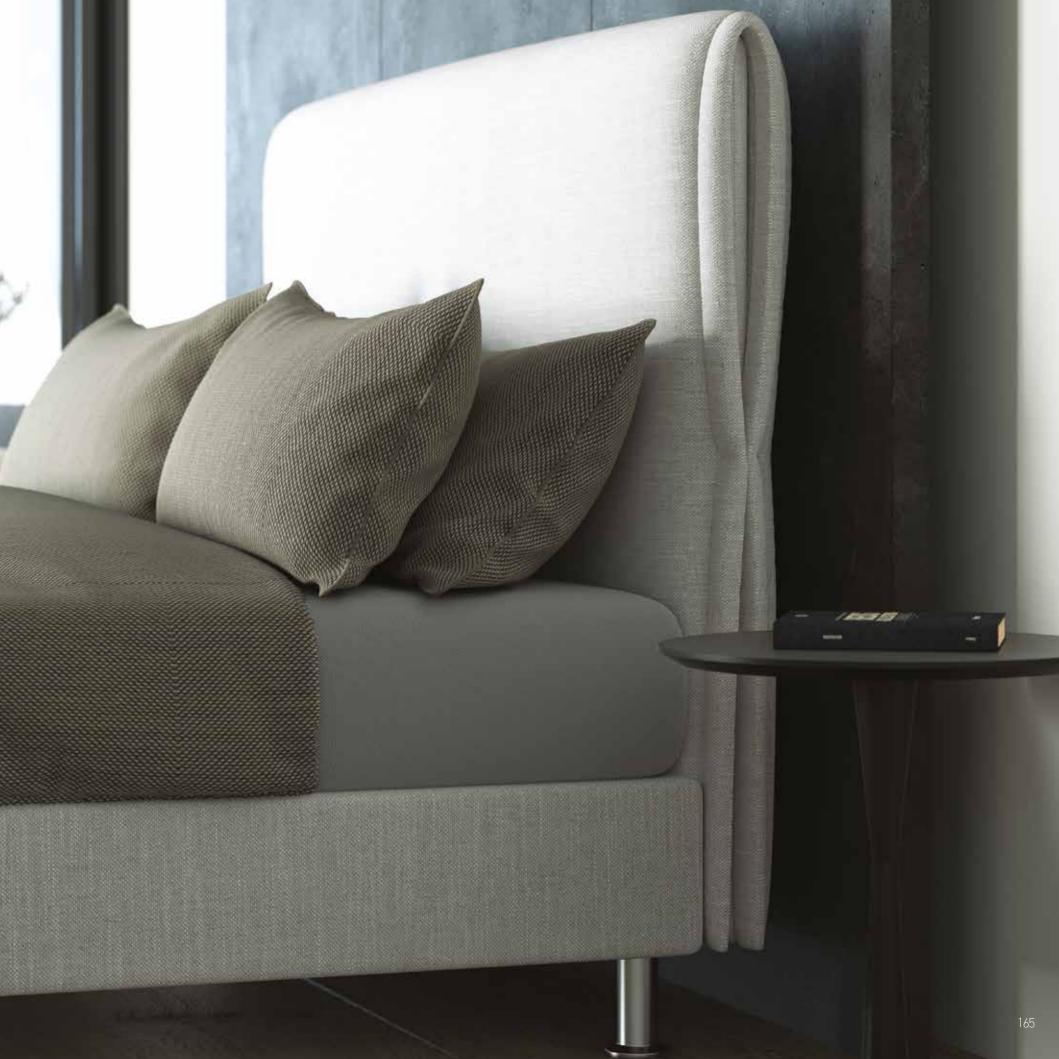

he base 2 pcs in dimension (W) 90 X (L) 200 cm"          |
| RELAX SYSTEM SUPPORT PLUS base option | Available only<br>in dimension<br>(W) 80 & 90 x (L) 200 | -                       | Available only with bed<br>dimension 160x200 cm<br>"adapts to the base 2 pcs in<br>dimension (W) 80 X (L) 200 cm" | Available only with bed<br>dimension 180x200 cm<br>"adapts to the base 2 pcs in<br>dimension (W) 90 X (L) 200 cm" |



- \*Beds with POCKET 7 ZONES BASE, BONNELL BASE & EASE BASE bases can adjust to A & B category bed legs. (page 242)
- \* Beds with a STORAGE BASE can adjust category C bed legs and headboard heights can be modified. (page 243)
- \* Beds with EXTRA BED BASE do not have legs and only a bed skirt can be adjusted open pleat. (page 244)
- \*Dimension deviation +/-3 cm

# ARIADNE









#### ARIADNE

Produced in all desired dimensions.



### #ariadnecolor



Produced in a wide variety of fabrics and colours.



#ariadnesingle

# #ariadneoptions

| MATTRESS DIMENSIONS (WxL)             | 80-90-100 cm x 200 cm                                   | 110-120-130 cm x 200 cm | 140-150-160-170 cm x 200 cm                                                                                       | 180-190-200 cm x 200 cm                                                                                              |
|---------------------------------------|---------------------------------------------------------|-------------------------|-------------------------------------------------------------------------------------------------------------------|-----------------------------