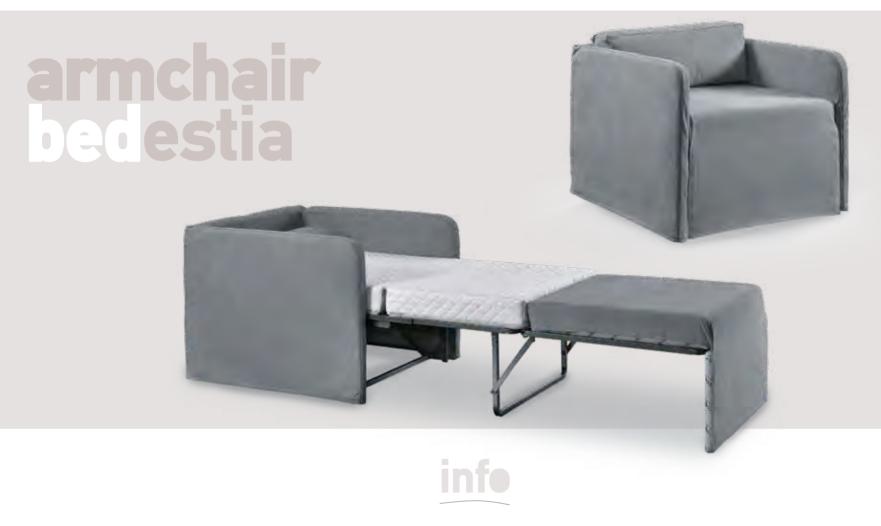

Bed bases legs

248-249

Bed skirts

251-253

Sofa bed

254-255

Armchair bed

256-257

Bed stool

258-259