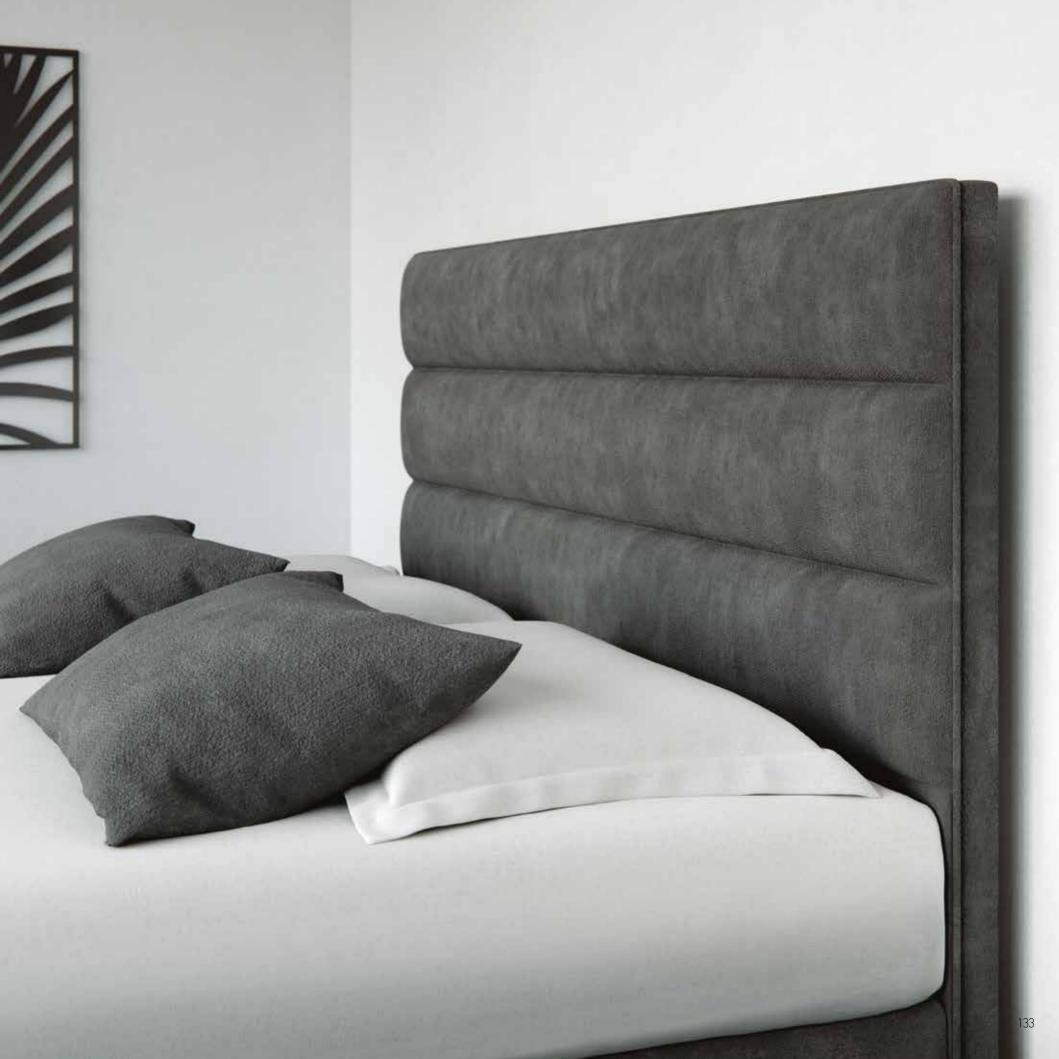

o the base 2 pcs in dimension (W) 90 X (L) 200 cm" |
| RELAX SYSTEM SUPPORT PLUS base option | Available only<br>in dimension<br>(W) 80 & 90 x (L) 200 | -                       | Available only with bed<br>dimension 160x200 cm<br>"adapts to the base 2 pcs in<br>dimension (W) 80 X (L) 200 cm" | Available only with bed dimension 180x200 cm "adapts to the base 2 pcs in dimension (W) 90 X (L) 200 cm" |



#### Notes:

- \* Beds with POCKET 7 ZONES BASE, BONNELL BASE & EASE BASE bases can adjust to A & B category bed legs. (page 242)
- \* Beds with a STORAGE BASE can adjust category C bed legs and headboard heights can be modified. (page 243)
- \* Beds with EXTRA BED BASE do not have legs and only a bed skirt can be adjusted open pleat. (page 244)
- \*Dimension deviation +/-3 cm

# ANTIGONE





# #antigone



#### ANTIGONE



# #antigonecolor





# #antigonesingle

happiness is found in that moment you stop trying to be like everyone else, and si july be yourseif.

# #antigoneoptions

| MATTRESS DIMENSIONS (WxL)             | 80-90-100 cm x 200 cm                                   | 110-120-130 cm x 200 cm | 140-150-160-170 cm x 200 cm                                                                                       | 180-190-200 cm x 200 cm                                                                                  |
|---------------------------------------|---------------------------------------------------------|-------------------------|-------------------------------------------------------------------------------------------------------------------|-------------