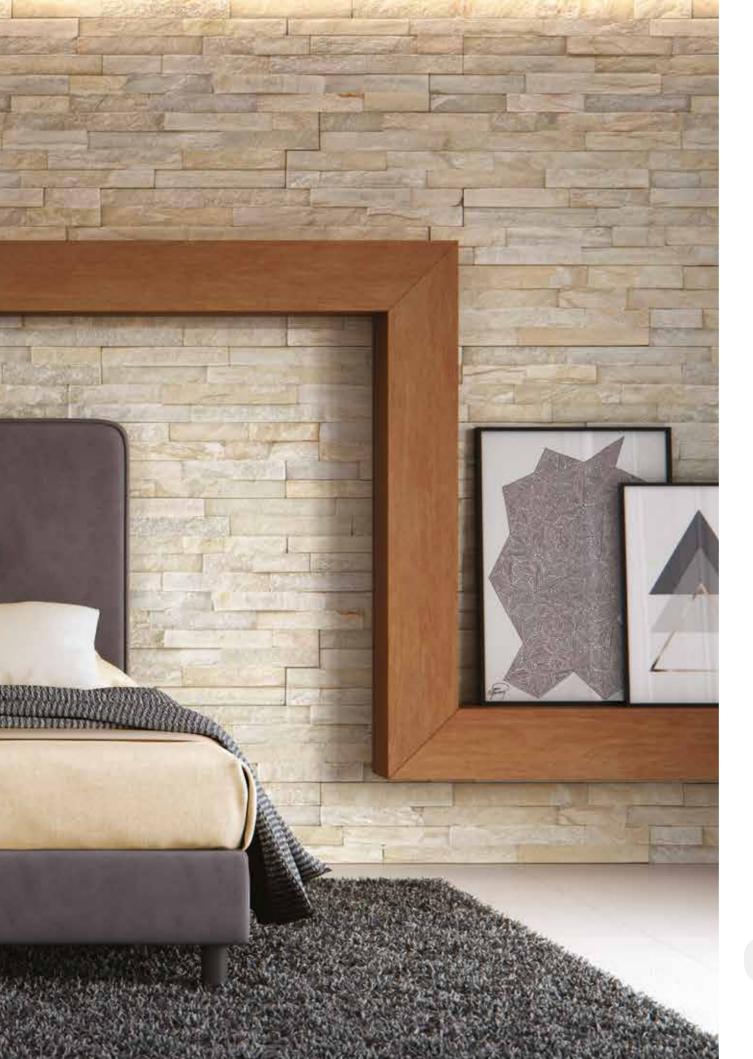

e option                 | -                                    |                                      | -                                    | -                                    |
| RELAX SYSTEM SUPPORT base option      | -                                    | -                                    | -                                    | -                                    |
| RELAX SYSTEM SUPPORT PLUS base option | -                                    | -                                    | -                                    | -                                    |



#### Notes

\*The dimensions are indicative of a bed that can accommodate a 160 x 200 cm mattress up to 25 cm height. Bed base can adjust to A & B category bed legs.(page 242)

\*Dimension deviation +/-3 cm

# 









#### NISOS



### #nisoscolor







# #nisosoptions

| MATTRESS DIMENSIONS (WxL)             | 80-90-100 cm x 200 cm                                   | 110-120-130 cm x 200 cm | 140-150-160-170 cm x 200 cm                                                                                       | 180-190-200 cm x 200 cm                                                                                  |
|---------------------------------------|---------------------------------------------------------|-------------------------|-------------------------------------------------------------------------------------------------------------------|----------------------------------------------------------------------------------------------------------|
| Detachable headboard fabric           | -