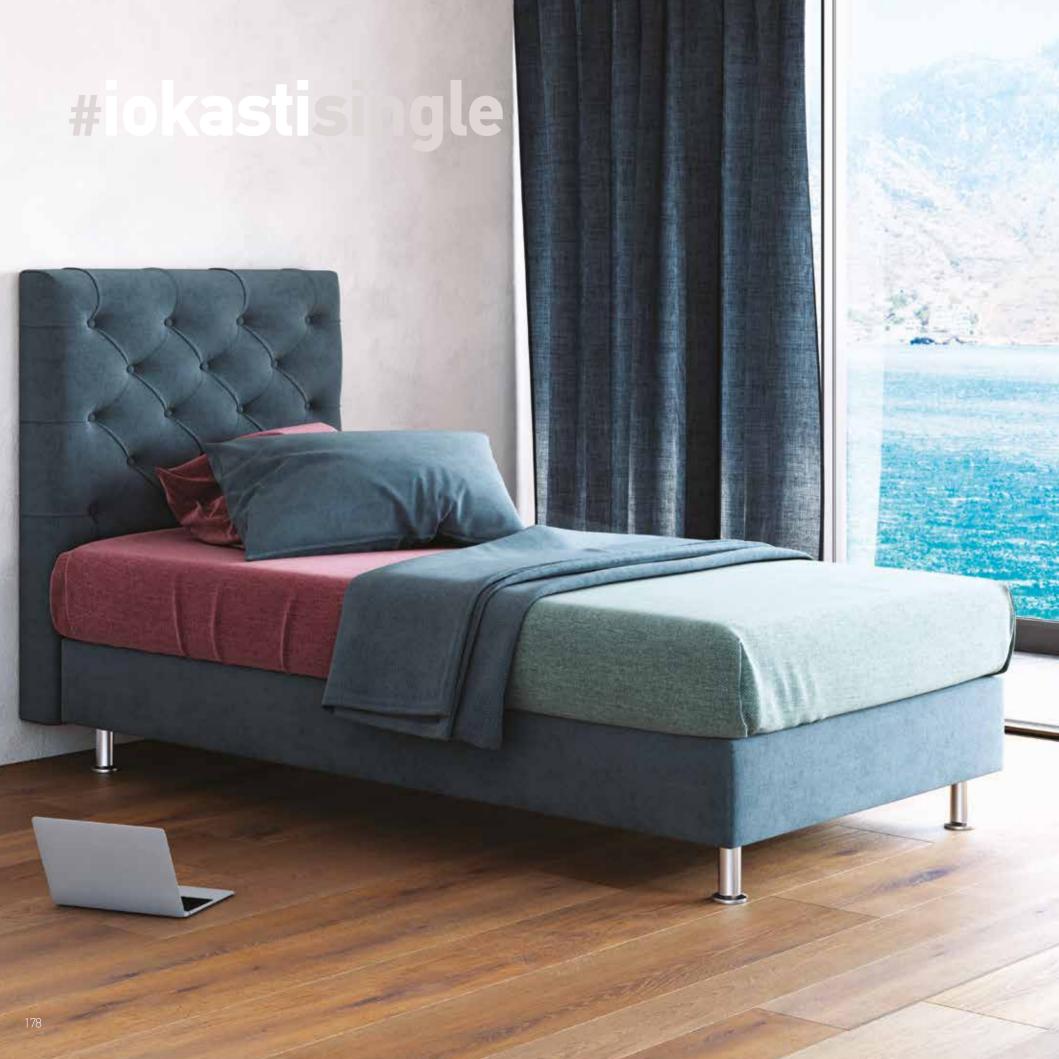

- 5 adjustment zones for hardness, in central area.
- Frame height (+/-5cm without mechanism) (+/-18cm with mechanism)
- Endurance up to 120 Kgr
- It is necessary to use a mattress without springs
- Special for people with mobility difficulties
- Available in dimensions 80x200 & 90x200cm