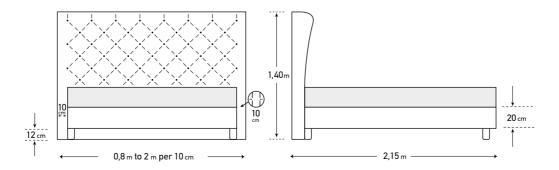

The dimensions are indicative of a bed that can accommodate a 160 × 200 mattress up to 25 cm height.
 Dimension deviation +/- 3 cm