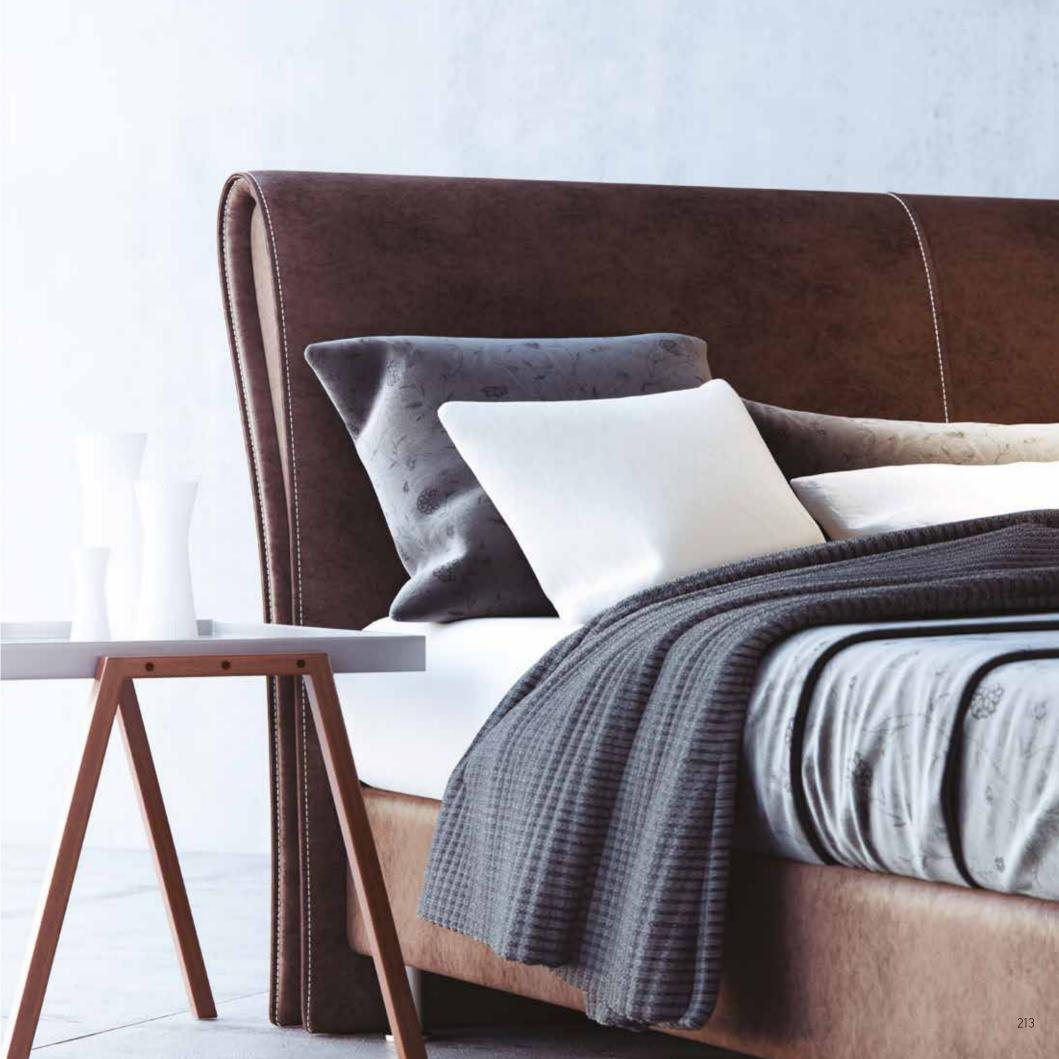

e base 2 pcs in dimension (W) 90 X (L) 200 cm"          |
| RELAX SYSTEM SUPPORT PLUS base option | Available only<br>in dimension<br>(W) 80 & 90 x (L) 200 | -                       | Available only with bed<br>dimension 160x200 cm<br>"adapts to the base 2 pcs in<br>dimension (W) 80 X (L) 200 cm" | Available only with bed<br>dimension 180x200 cm<br>"adapts to the base 2 pcs in<br>dimension (W) 90 X (L) 200 cm" |



- \* Beds with POCKET 7 ZONES BASE, BONNELL BASE & EASE BASE bases can adjust to A & B category bed legs. (page 242)
- \* Beds with a STORAGE BASE can adjust category C bed legs and headboard heights can be modified. (page 243)
- \* Beds with EXTRA BED BASE do not have legs and only a bed skirt can be adjusted open pleat. (page 244)
- \*Dimension deviation +/-3 cm

# ARMONIA









### ARMONIA



## #armoniacolor



ARMONIA

Produced in a wide variety of fabrics and colours.





# #armoniaopti@ns

| MATTRESS DIMENSIONS (WxL)             | 80-90-100 cm x 200 cm                                   | 110-120-130 cm x 200 cm | 140-150-160-170 cm x 200 cm                                                                                       | 180-190-200 cm x 200 cm                                                                                  |
|---------------------------------------|---------------------------------------------------------|-------------------------|-------------------------------------------------------------------------------------------------------------------|-------------------------------------------------------------------------------------