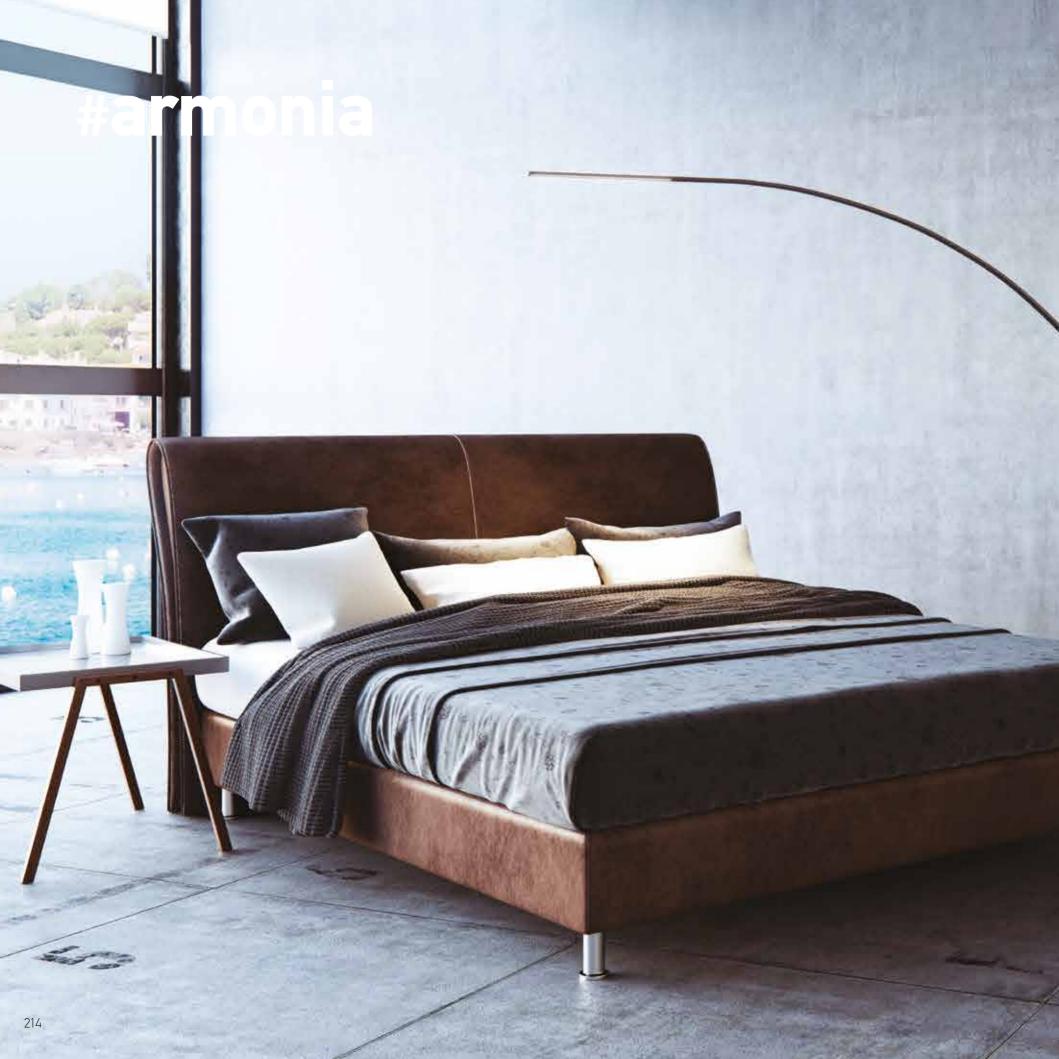

base 2 pcs in dimension (W) 90 X (L) 200 cm"          |
| RELAX SYSTEM SUPPORT PLUS base option | Available only<br>in dimension<br>(W) 80 & 90 x (L) 200 | -                       | Available only with bed<br>dimension 160x200 cm<br>"adapts to the base 2 pcs in<br>dimension (W) 80 X (L) 200 cm" | Available only with bed<br>dimension 180x200 cm<br>"adapts to the base 2 pcs in<br>dimension (W) 90 X (L) 200 cm" |



- \* Beds with POCKET 7 ZONES BASE, BONNELL BASE & EASE BASE bases can adjust to A & B category bed legs. (page 242)
- \* Beds with a STORAGE BASE can adjust category C bed legs and headboard heights can be modified. (page 243)
- \* Beds with EXTRA BED BASE do not have legs and only a bed skirt can be adjusted open pleat. (page 244)
- \*Dimension deviation +/-3 cm

# ARMONIA









### ARMONIA



## #armoniacolor



ARMONIA

Produced in a wide variety of fabrics and colours.





# #armoniaopti@ns

| MATTRESS DIMENSIONS (WxL)             | 80-90-100 cm x 200 cm                                   | 110-120-130 cm x 200 cm | 140-150-160-170 cm x 200 cm                                                                                       | 180-190-200 cm x 200 cm                                                                                  |
|---------------------------------------|---------------------------------------------------------|-------------------------|-------------------------------------------------------------------------------------------------------------------|---------------------------------------------------------------------------------------