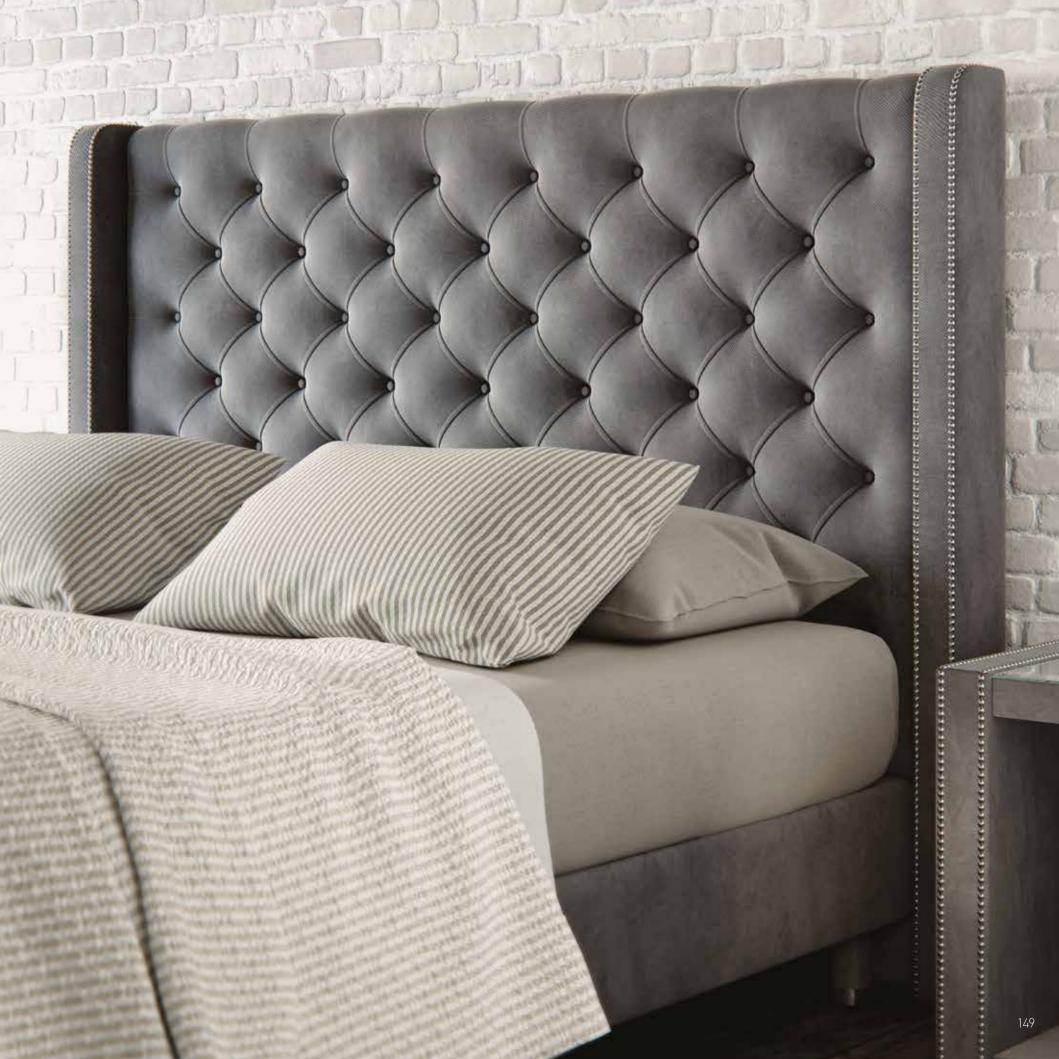

nsion 180x200 cm "adapts to the base 2 pcs in dimension (W) 90 X (L) 200 cm" |
| RELAX SYSTEM SUPPORT PLUS base option | Available only<br>in dimension<br>(W) 80 & 90 x (L) 200 | -                       | Available only with bed<br>dimension 160x200 cm<br>"adapts to the base 2 pcs in<br>dimension (W) 80 X (L) 200 cm" | Available only with bed dimension 180x200 cm "adapts to the base 2 pcs in dimension (W) 90 X (L) 200 cm" |



- \*Beds with POCKET 7 ZONES BASE, BONNELL BASE & EASE BASE bases can adjust to A & B category bed legs. (page 242)
- \* Beds with a STORAGE BASE can adjust category C bed legs and headboard heights can be modified. (page 243)
- \* Beds with EXTRA BED BASE do not have legs and only a bed skirt can be adjusted open pleat. (page 244)
- \*Dimension deviation +/-3 cm





# #platon





#### PLATON

Produced in all desired dimensions.



# #platoncolor



**PLATON** 

Produced in a wide variety of fabrics and colours.







# #platonoptions

| MATTRESS DIMENSIONS (WxL)             | 80-90-100 cm x 200 cm                                   | 110-120-130 cm x 200 cm | 140-150-160-170 cm x 200 cm                                                                                       | 180-190-200 cm x 200 cm                                                                                  |
|---------------------------------------|---------------------------------------------------------|-------------------------|-------------------------------------------------------------------------------------------------------------------|----------------------------------