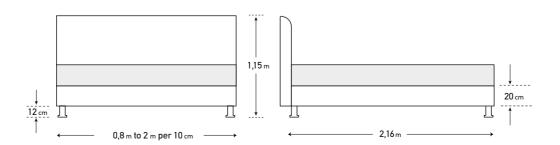

The dimensions are indicative of a bed that can accommodate a 160 × 200 mattress up to 25 cm height.
 Dimension deviation +/- 3 cm