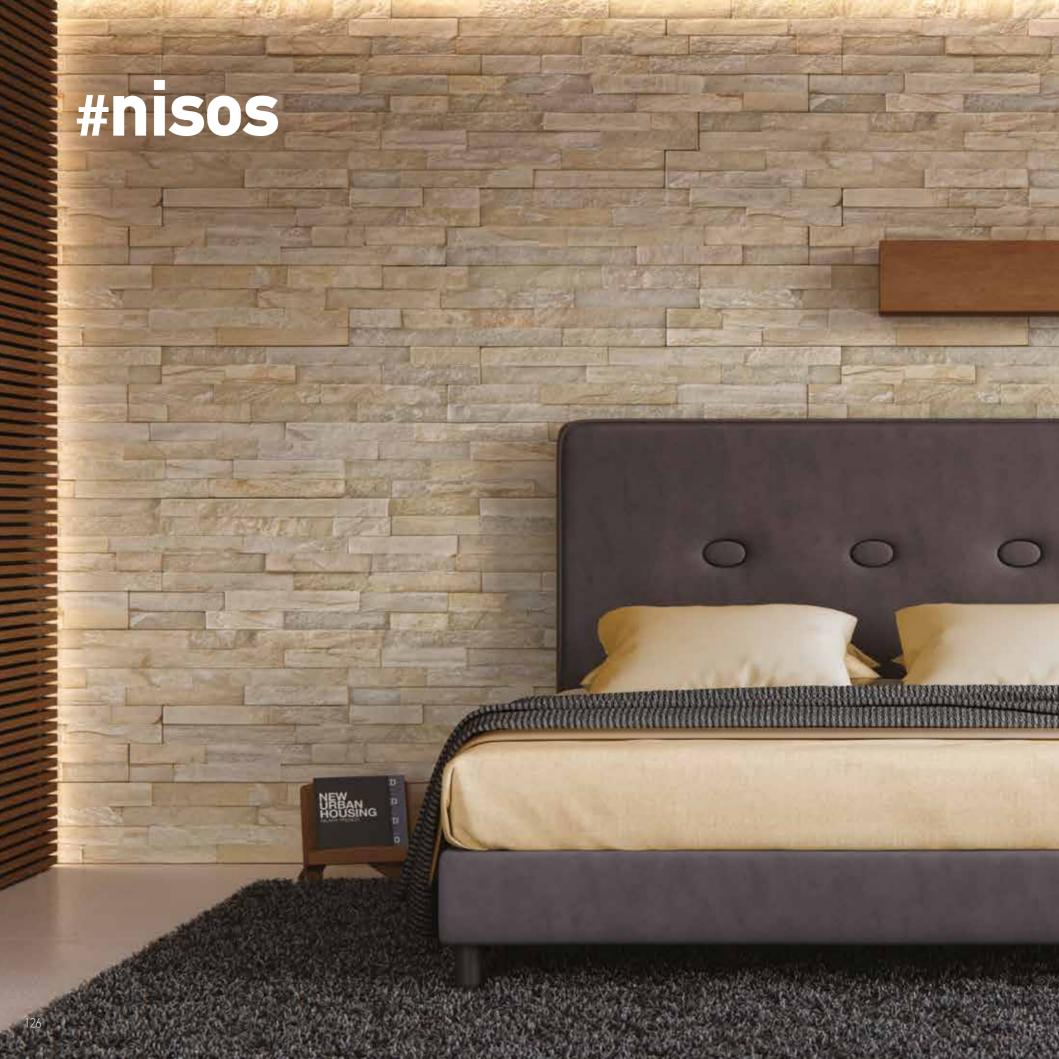

ase option                 | -                                    |                                      | -                                    | -                                    |
| RELAX SYSTEM SUPPORT base option      | -                                    | -                                    | -                                    | -                                    |
| RELAX SYSTEM SUPPORT PLUS base option | -                                    | -                                    | -                                    | -                                    |



#### Notes

\*The dimensions are indicative of a bed that can accommodate a 160 x 200 cm mattress up to 25 cm height. Bed base can adjust to A & B category bed legs.(page 242)

\*Dimension deviation +/-3 cm

# 









#### NISOS



### #nisoscolor







# #nisosoptions

| MATTRESS DIMENSIONS (WxL)             | 80-90-100 cm x 200 cm                                   | 110-120-130 cm x 200 cm | 140-150-160-170 cm x 200 cm                                                                                       | 180-190-200 cm x 200 cm                                                                                  |
|---------------------------------------|---------------------------------------------------------|-------------------------|-------------------------------------------------------------------------------------------------------------------|----------------------------------------------------------------------------------------------------------|
| Detachable headboard fabric           | -