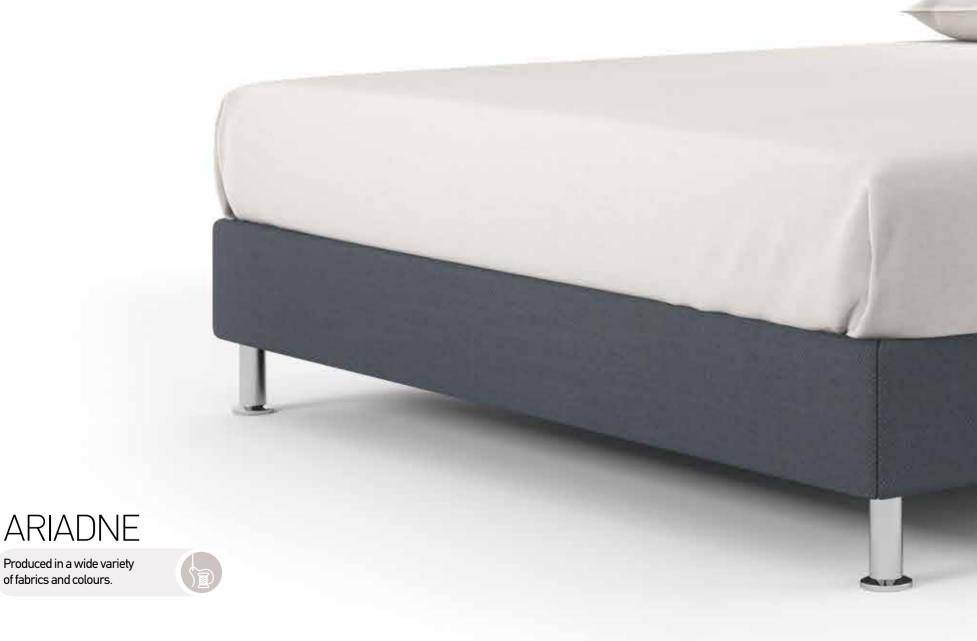

ORT PLUS base option | Available only<br>in dimension<br>(W) 80 & 90 x (L) 200 | -                       | Available only with bed<br>dimension 160x200 cm<br>"adapts to the base 2 pcs in<br>dimension (W) 80 X (L) 200 cm" | Available only with bed<br>dimension 180x200 cm<br>"adapts to the base 2 pcs in<br>dimension (W) 90 X (L) 200 cm" |



- \*Beds with POCKET 7 ZONES BASE, BONNELL BASE & EASE BASE bases can adjust to A & B category bed legs. (page 242)
- \* Beds with a STORAGE BASE can adjust category C bed legs and headboard heights can be modified. (page 243)
- \* Beds with EXTRA BED BASE do not have legs and only a bed skirt can be adjusted open pleat. (page 244)
- \*Dimension deviation +/-3 cm

# ARIADNE









#### ARIADNE

Produced in all desired dimensions.



### #ariadnecolor



Produced in a wide variety of fabrics and colours.



#ariadnesingle

# #ariadneoptions

| MATTRESS DIMENSIONS (WxL)             | 80-90-100 cm x 200 cm                                   | 110-120-130 cm x 200 cm | 140-150-160-170 cm x 200 cm                                                                                       | 180-190-200 cm x 200 cm                                                                                              |
|---------------------------------------|---------------------------------------------------------|-------------------------|-------------------------------------------------------------------------------------------------------------------|-----------------------------------------------------------------------------------------------------------