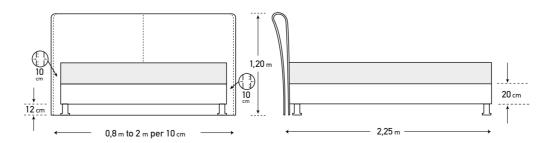

# #auraoptions

| MATTRESS DIMENSIONS (WxL)             | 80-90-100 cm x 200 cm                                   | 110-120-130 cm x 200 cm | 140-150-160-170 cm x 200 cm                                                                                       | 180-190-200 cm x 200 cm                                                                                           |
|---------------------------------------|---------------------------------------------------------|-------------------------|-------------------------------------------------------------------------------------------------------------------|-------------------------------------------------------------------------------------------------------------------|
| Detachable headboard fabric           | -                                                       | -                       | -                                                                                                                 | -                                                                                                                 |
| Detachable base fabric                | ✓                                                       | ✓                       | ✓                                                                                                                 | ✓                                                                                                                 |
| Fabric or leather option              | ✓                                                       | $\checkmark$            | ✓                                                                                                                 | $\checkmark$                                                                                                      |
| Leg option                            | ✓                                                       | ✓                       | ✓                                                                                                                 | ✓                                                                                                                 |
| Bed skirt option                      | ✓                                                       | ✓                       | ✓                                                                                                                 | ✓                                                                                                                 |
| POCKET 7 ZONES<br>base option         | ✓                                                       | ✓                       | ✓                                                                                                                 | ✓                                                                                                                 |
| BONNELL base option                   | $\checkmark$                                            | $\checkmark$            | $\checkmark$                                                                                                      | $\checkmark$                                                                                                      |
| EASE base option                      | ✓                                                       | ✓                       | ✓                                                                                                                 | ✓                                                                                                                 |
| STORAGE base option                   | ✓                                                       | $\checkmark$            | $\checkmark$                                                                                                      | $\checkmark$                                                                                                      |
| EXTRA BED base option                 | ✓                                                       | -                       | -                                                                                                                 | -                                                                                                                 |
| RELAX SYSTEM SUPPORT<br>base option   | Available only<br>in dimension<br>(W) 80 & 90 x (L) 200 | -                       | Available only with bed dimension 160x200 cm "adapts to the base 2 pcs in dimension (W) 80 X (L) 200 cm"          | Available only with bed dimension 180x200 cm "adapts to the base 2 pcs in dimension (W) 90 X (L) 200 cm"          |
| RELAX SYSTEM SUPPORT PLUS base option | Available only<br>in dimension<br>(W) 80 & 90 x (L) 200 | -                       | Available only with bed<br>dimension 160x200 cm<br>"adapts to the base 2 pcs in<br>dimension (W) 80 X (L) 200 cm" | Available only with bed<br>dimension 180x200 cm<br>"adapts to the base 2 pcs in<br>dimension (W) 90 X (L) 200 cm" |

#### Notes:

- \*Beds with POCKET 7 ZONES BASE, BONNELL BASE & EASE BASE bases can adjust to A & B category bed legs. (page 242)
- \* Beds with a STORAGE BASE can adjust category C bed legs and headboard heights can be modified. (page 243)
- \* Beds with EXTRA BED BASE do not have legs and only a bed skirt can be adjusted open pleat. (page 244)
- \*Dimension deviation +/-3 cm

The dimensions are indicative of a bed that can accommodate a 160 × 200 mattress up to 25 cm height.
 Dimension deviation +/- 3 cm