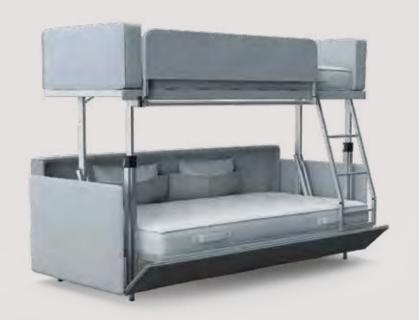

Bed bases legs

248-249

Bed skirts

251-253

Sofa bed

254-255

Armchair bed

256-257