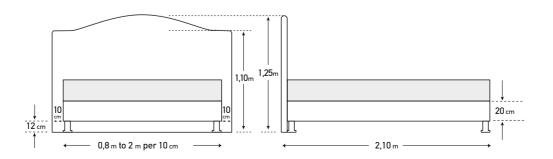

The dimensions are indicative of a bed that can accommodate a 160 × 200 mattress up to 25 cm height.
 Dimension deviation +/- 3 cm