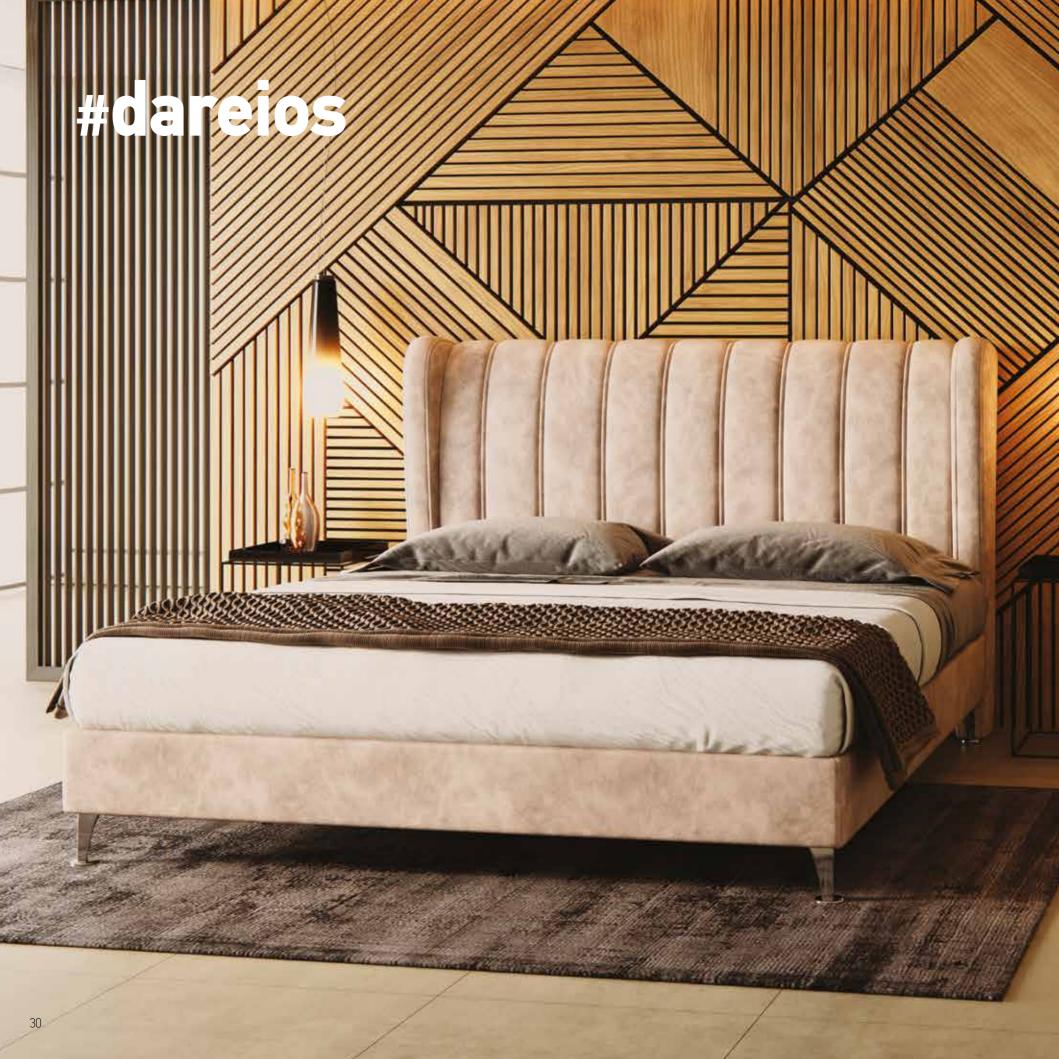

in dimension (W) 90 X (L) 200 cm"          |
| RELAX SYSTEM SUPPORT PLUS base option | Available only<br>in dimension<br>(W) 80 & 90 x (L) 200 | -                       | Available only with bed<br>dimension 160x200 cm<br>"adapts to the base 2 pcs in<br>dimension (W) 80 X (L) 200 cm" | Available only with bed<br>dimension 180x200 cm<br>"adapts to the base 2 pcs in<br>dimension (W) 90 X (L) 200 cm" |



#### Notes:

- \*Beds with POCKET 7 ZONES BASE, BONNELL BASE & EASE BASE bases can adjust to A & B category bed legs. (page 242)
- \* Beds with a STORAGE BASE can adjust category C bed legs and headboard heights can be modified. (page 243)
- \* Beds with EXTRA BED BASE do not have legs and only a bed skirt can be adjusted open pleat. (page 244)
- \*Dimension deviation +/-3 cm

# DAREST









#### **DAREIOS**

Produced in all desired dimensions.



## #dareioscolor



DAREIOS

Produced in a wide variety of fabrics and colours.



#dareiossingle

# #dareiosoptions

| MATTRESS DIMENSIONS (WxL)             | 80-90-100 cm x 200 cm | 110-120-130 cm x 200 cm | 140-150-160-170 cm x 200 cm | 180-190-200 cm x 200 cm |
|---------------------------------------|-----------------------|-------------------------|-----------------------------|-------------------------|
| Detachable headboard fabric           | -                     | -                       | -                           | -                       |
| Detachable base fabric                | ✓                     | ✓                       | ✓                           | ✓                       |
| Fabric or leather option