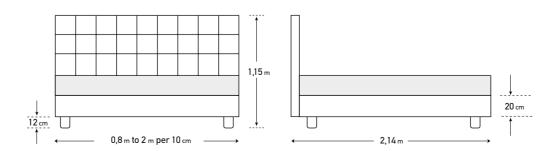

The dimensions are indicative of a bed that can accommodate a 160 × 200 mattress up to 25 cm height.
 Dimension deviation +/- 3 cm