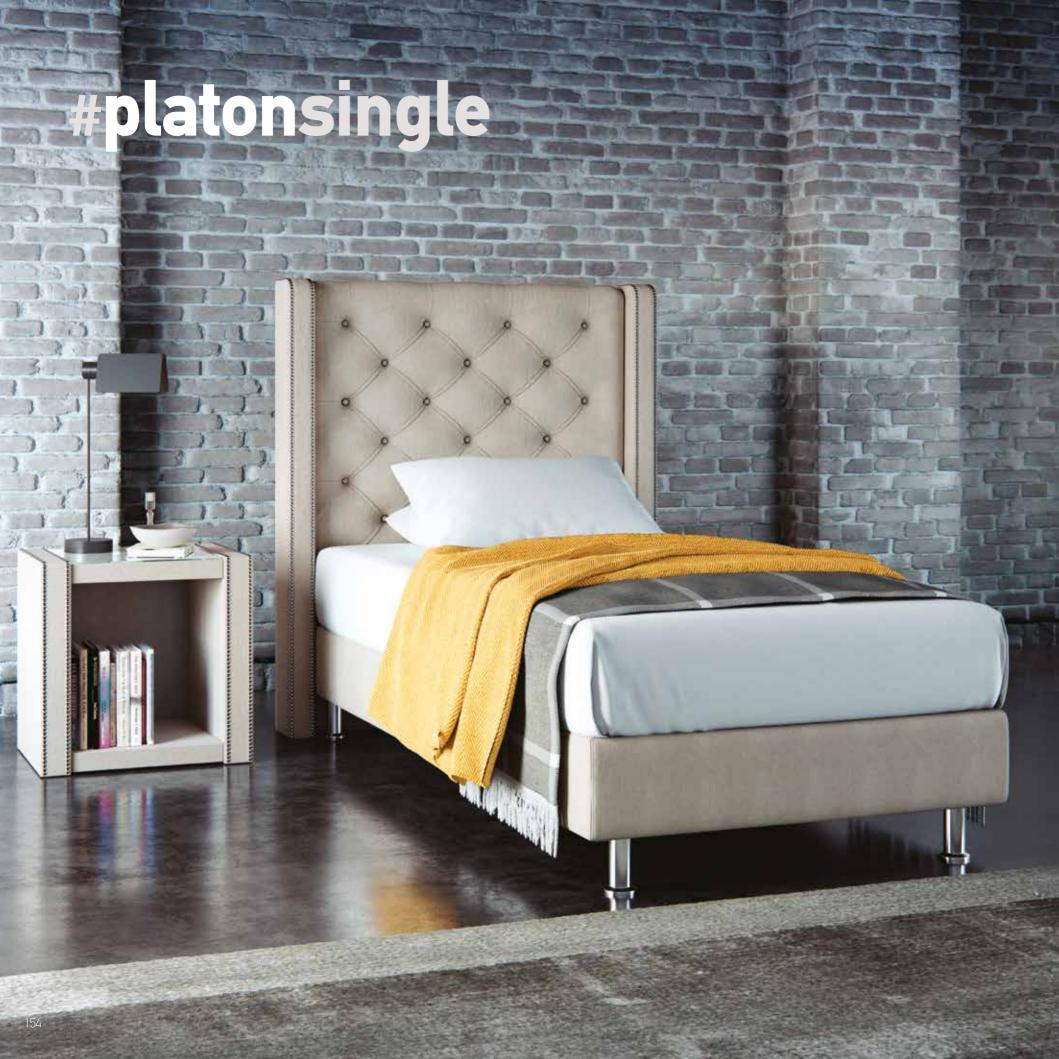

W) 80 & 90 x (L) 200 | -                       | Available only with bed<br>dimension 160x200 cm<br>"adapts to the base 2 pcs in<br>dimension (W) 80 X (L) 200 cm" | Available only with bed dimension 180x200 cm "adapts to the base 2 pcs in dimension (W) 90 X (L) 200 cm" |



- \*Beds with POCKET 7 ZONES BASE, BONNELL BASE & EASE BASE bases can adjust to A & B category bed legs. (page 242)
- \* Beds with a STORAGE BASE can adjust category C bed legs and headboard heights can be modified. (page 243)
- \* Beds with EXTRA BED BASE do not have legs and only a bed skirt can be adjusted open pleat. (page 244)
- \*Dimension deviation +/-3 cm





# #platon





#### PLATON

Produced in all desired dimensions.



# #platoncolor



**PLATON** 

Produced in a wide variety of fabrics and colours.







# #platonoptions

| MATTRESS DIMENSIONS (WxL)             | 80-90-100 cm x 200 cm                                   | 110-120-130 cm x 200 cm | 140-150-160-170 cm x 200 cm                                                                                       | 180-190-200 cm x 200 cm                                                                                  |
|---------------------------------------|---------------------------------------------------------|-------------------------|-------------------------------------------------------------------------------------------------------------------|----------------------------------------------------------------------------------------------------------|
| Detachable headboard fabric           | -