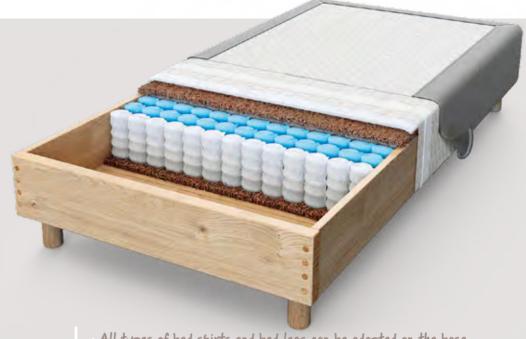

. The rate of 116pcs per sq.m. is maintained.
- RUBBERIZED COIR I AYER

- THERMOBOND Sterile cotton fiber insulation filter that offers the most ideal insulation over springs.
- WOOL WAD A layer of wool for a healthy sleep. It is distinguished for its strong hypoallergenic action and its thermoregulatory properties.
- PURE COTTON FABRIC Made of 100% textile fibers of vegetable origin. The
  cotton used is produced without use of genetically modified seeds, pesticides and
  chemicals. It is hypoallergenic and anti-carcinogenic. Processed with anti-peeling
  treatment for maximum strength and slow-flammable. It is produced according to the
  European OEKO-TEX STANDARD 100.

The inner materials are described in the order they are installed on the base.

#### bed bases

## pocket 7 zonesbase





Base height 20cm (+ foot height customer base selection)
+/- deviation 1 cm due to use of natural materials



- All types of bed skirts and bed legs can be adapted on the base.
   I pages. 242-245
- · Brake castor's wheels available on request, as well as with special links single base compound to create a double dimension. I page. 243

- FRAME Solid fir timber and base angle connection with cabins. This
  construction ensures excellent product quality and maximum durability over time.
- BOTTOM BASE LAYER Solid timber boards with equal spacing which allows air circulation inside the base.
- RUBBERIZED COIR LAYER The rubberized coir is a 100% natural product of high strength, derived from the extraction and processing of tropical coconut fibers, which are enriched with natural latex. I