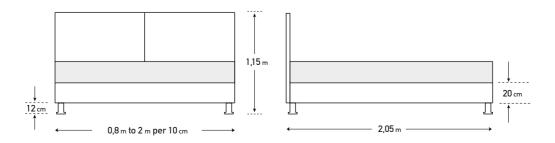

# #auraoptions

| MATTRESS DIMENSIONS (WxL)             | 80-90-100 cm x 200 cm                                   | 110-120-130 cm x 200 cm | 140-150-160-170 cm x 200 cm                                                                                       | 180-190-200 cm x 200 cm                                                                                           |
|---------------------------------------|---------------------------------------------------------|-------------------------|-------------------------------------------------------------------------------------------------------------------|-------------------------------------------------------------------------------------------------------------------|
| Detachable headboard fabric           | -                                                       | -                       | -                                                                                                                 | -                                                                                                                 |
| Detachable base fabric                | ✓                                                       | ✓                       | ✓                                                                                                                 | ✓                                                                                                                 |
| Fabric or leather option              | ✓                                                       | $\checkmark$            | ✓                                                                                                                 | $\checkmark$                                                                                                      |
| Leg option                            | ✓                                                       | ✓                       | ✓                                                                                                                 | ✓                                                                                                                 |
| Bed skirt option                      | ✓                                                       | ✓                       | ✓                                                                                                                 | ✓                                                                                                                 |
| POCKET 7 ZONES<br>base option         | ✓                                                       | ✓                       | ✓                                                                                                                 | ✓                                                                                                                 |
| BONNELL base option                   | $\checkmark$                                            | $\checkmark$            | $\checkmark$                                                                                                      | $\checkmark$                                                                                                      |
| EASE base option                      | ✓                                                       | ✓                       | ✓                                                                                                                 | ✓                                                                                                                 |
| STORAGE base option                   | ✓                                                       | $\checkmark$            | $\checkmark$                                                                                                      | $\checkmark$                                                                                                      |
| EXTRA BED base option                 | ✓                                                       | -                       | -                                                                                                                 | -                                                                                                                 |
| RELAX SYSTEM SUPPORT<br>base option   | Available only<br>in dimension<br>(W) 80 & 90 x (L) 200 | -                       | Available only with bed dimension 160x200 cm "adapts to the base 2 pcs in dimension (W) 80 X (L) 200 cm"          | Available only with bed dimension 180x200 cm "adapts to the base 2 pcs in dimension (W) 90 X (L) 200 cm"          |
| RELAX SYSTEM SUPPORT PLUS base option | Available only<br>in dimension<br>(W) 80 & 90 x (L) 200 | -                       | Available only with bed<br>dimension 160x200 cm<br>"adapts to the base 2 pcs in<br>dimension (W) 80 X (L) 200 cm" | Available only with bed<br>dimension 180x200 cm<br>"adapts to the base 2 pcs in<br>dimension (W) 90 X (L) 200 cm" |

#### Notes:

- \*Beds with POCKET 7 ZONES BASE, BONNELL BASE & EASE BASE bases can adjust to A & B category bed legs. (page 242)
- \* Beds with a STORAGE BASE can adjust category C bed legs and headboard heights can be modified. (page 243)
- \* Beds with EXTRA BED BASE do not have legs and only a bed skirt can be adjusted open pleat. (page 244)
- \*Dimension deviation +/-3 cm

The dimensions are indicative of a bed that can accommodate a 160 × 200 mattress up to 25 cm height.
 Dimension deviation +/- 3 cm