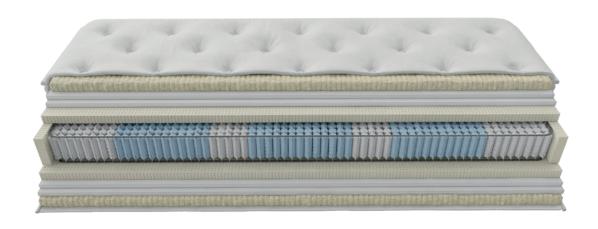

#### FIBER WAVE LANA

ECO-WOOL LAYER. It contains no chemical resins and glues, it is fully recyclable and hypoallergenic. A exclusively patented product technology is its structure, as the fibers are arranged in sinusoidal order, thus forming a set of waves having a horizontal arrangement. This ensures a great flexibility, excellent restoration and durability, even under high compression conditions.

### DOUBLE HIGH-RESILIENCE FOAM HR

THE STATE-OF-THE-ART HIGH QUALITY FOAM WITH ITS OPEN cellular structure allows breathing inside the mattress and at the same time because of its high density ensures maximum performance its behavior provides high elasticity, excellent recovery and durability even after years of use. A double layer of material is used on each side of the mattress.

#### QUILTED 5M ARTWORK

GRECO STROM INNOVATES IN THE DESIGN AND OUALITY OF QUILTING. It includes in its production, modern technology machines capable of operating precisely a lot of materials together. In this way the advantages of lithos handmade mattresses are combined with the technological evolution, resulting in extremely soft sensation, great comfort and aesthetically perfect result. 10 YEARS WARRANTY

### LATEX LAYER COMFORT PLUS

LATEX IS A NATURAL MILKY LIQUID, derived from the extracts of the tropical tree hevea brasiliensis which grows frequently in southeast asia. Its production process with the latest technology machines giving us a material of unique elasticity, flexibility and excellent restoration. It follows and perfectly adapts to the body shape ensuring distribution of the pressure exerted during sleep. In this way, it promotes proper blood circulation in the spine and the limbs. Its numerous holes, allow optimal ventilation of the mattress, preventing the development of germs and mites. A highquality material, free of toxic and allergenic substances, which maintains its shape and comfort over time.

### 7 ZONE MICRO POCKET SPRINGS 2000S

THE NEW UNIT OF INDIVIDUAL SPRINGS TYPE 7 ZONE MICRO POCKET SPRINGS 2000S Offers a high level of support and comfort. Each spring is hosted separately in fabric pockets allowing each spring unit to react completely independently. The special thickness of the wire gives maximum resistance to this innovative spring unit as it is adjustable for pressure distribution and ergonomic adjustment to body weight is ensured. In addition, the small diameter of each micro pocket spring results in the maximum number of springs per m2, thus providing the highest degree of support. The barrel shape of the springs ensures noise avoidance. The rate of 1000 pcs per m2 is maintained.

### FRAME SUPPORT

STAINLESS STEEL PERIMETER FRAME ensuring spring stabilization and the mattress dimension.

### LATEX EXTRA BORDER SUPPORT

LATEX SUPER ENHANCED DENSITY MATERIAL for border support of the mattress. Its numerous holes allow for optimum ventilation of the mattress, preventing the growth of microbes, fungi and mites, thus ensuring the best hygiene conditions. Greco strom guarantees the use of the best latex quality selected from controlled plantations and is strictly tested before and during the production process.

VENT & FRESH

HANDLES

ZIPPER

Special open ventilation cells that ensure air circulation towards all directions in the mattress

For easy rotation of the mattress

Allows the optical control of materials