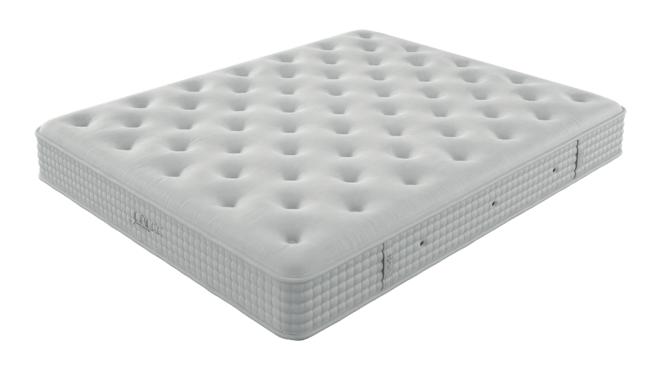

Incredible adaptability, unsurpassed luxury
By choosing the JUBILEE mattress, you enter
the wonderful world of luxury anatomy.
The 7 different support zones combined with
the increased number of independent springs,
its unique elasticity, flexibility and excellent
restoration, along with the perfect fit to the body
contour, ensure a sense of wellness creating
the best conditions for hygiene and well-being.
Activate your senses by enjoying the luxury of
comfort to the maximum!

## Jubilee

PRODUCED IN ALL DESIRE DIMENSIONS

(+/-1 dimensional variation due to material nature)

PURE VISCOSE FIRE RETARDANT FABRIC

HUMAN SKIN IS OUR NATURAL CONNECTION TO THE ENVIRONMENT. It loves to touch natural materials which have a positive effect on the body, creating the ideal conditions for climate and temperature. Inside the heart of the tree trunk, cellulose is found, a pulp of the structural polysaccharide. After special treatment, it offers us unique gloss fibers from which high quality fabric is produced. Viscose is a very durable fabric which offers great comfort during movements. Also, it has a sensation of embracing the body harmoniously so it is highly requested in textile production. The pure viscose fabric has excellent heatregulating properties. Indeed, its structure "traps" the air, providing a natural insulating environment, as it can absorb up to 40% of moisture while reducing static electricity.