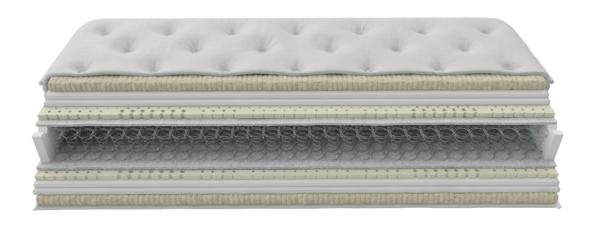

### TABLET MICRO POCKET SPRINGS 1000S

THE NEW UNIT OF INDIVIDUAL SPRINGS TYPE TABLET MICRO POCKET SPRINGS 1000S Offers a high level of support and comfort. Each spring is hosted separately in fabric pockets allowing each spring unit to react completely independently and ensures noise avoidance. In combination with the independent spring unit 7 ZONE MICRO POCKET SPRINGS 1000S additional resistance is provided when more pressure is exerted, therefore increased support is provided when and where needed, thus contributing to the maximum anatomical performance of the layer. In addition, the small diameter of each micro pocket spring results in the maximum number of springs per m2, thus providing the highest degree of support. The rate of 500 pcs per m2 is maintained.

7 ZONE MICRO POCKET SPRING UNIT 1000S INDEPENDENT SPRING UNIT TYPE 7 ZONE MICRO POCKET SPRING 1000s that are hosted separately in fabric pockets. The 7 different support zones allow the individual elasticity of each spring and provide a high degree of support. This regulates the distribution of pressure and ensures ergonomic adjustment to body weight by evolving anatomy to the highest degree. The rate of 500 pcs per m2 is maintained.

### FRAME SUPPORT

STAINLESS STEEL PERIMETER FRAME ensuring spring stabilization and the mattress dimension.

### "V" FOAM EXTRA SUPPORT

HIGH DENSITY FOAM for boarder support of the mattress. In addition, with special notches V-shaped along the length sides and with its open cellular structure, it ensures excellent ventilation of the mattress.

**VENT & FRESH** 

HANDLES

ZIPPER

Special open ventilation cells that ensure air circulation towards all directions in the mattress

For easy rotation of the mattress

Allows the optical control of materials