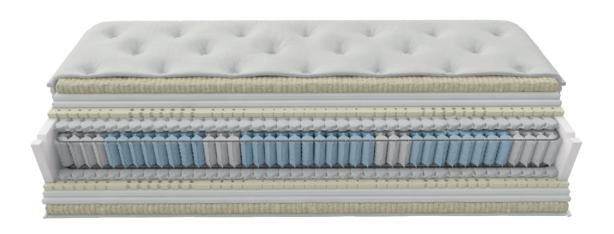

### FIBER WAVE LANA

ECO-WOOL LAYER. It contains no chemical resins and glues, it is fully recyclable and hypoallergenic. A exclusively patented product technology is its structure, as the fibers are arranged in sinusoidal order, thus forming a set of waves having a horizontal arrangement. This ensures a great flexibility, excellent restoration and durability, even under high compression conditions.

### DOUBLE HIGH-RESILIENCE FOAM HR

THE STATE-OF-THE-ART HIGH QUALITY FOAM WITH ITS OPEN cellular structure allows breathing inside the mattress and at the same time because of its high density ensures maximum performance Its behavior provides high elasticity, excellent recovery and durability even after years of use. A double layer of material is used on each side of the mattress.

#### QUILTED 5M ARTWORK

GRECO STROM INNOVATES IN THE DESIGN AND OUALITY OF QUILTING. It includes in its production, modern technology machines capable of operating precisely a lot of materials together. In this way the advantages of LITHOS handmade mattresses are combined with the technological evolution, resulting in extremely soft sensation, great comfort and aesthetically perfect result. 10 YEARS WARRANTY

#### 7 MULTI-ZONE LATEX LAYER

THANKS TO ITS SEVEN DIFFERENT SUPPORT ZONES İTENSUPES an evenly distribution of body pressure during sleep. In this way, it promotes proper blood circulation in the spine and the limbs. Its numerous holes allow for optimum ventilation of the mattress, preventing the growth of microbes, fungi and mites, thus ensuring the best hygiene conditions.

### TABLET MICRO POCKET SPRINGS 1000S

THE NEW UNIT OF INDIVIDUAL SPRINGS TYPE TABLET MICRO POCKET SPRINGS 1000S Offers a high level of support and comfort. Each spring is hosted separately in fabric pockets allowing each spring unit to react completely independently and ensures noise avoidance. In combination with the independent spring unit 7 ZONE MICRO POCKET SPRINGS 1000S additional resistance is provided when more pressure is exerted, therefore increased support is provided when and where needed, thus contributing to the maximum anatomical performance of the layer. In addition, the small diameter of each micro pocket spring results in the maximum number of springs per m2, thus providing the highest degree of support. The rate of 500 pcs per m2 is maintained.

7 ZONE MICRO POCKET SPRING UNIT 1000S INDEPENDENT SPRING UNIT TYPE 7 ZONE MICRO POCKET SPRING 1000s that are hosted separately in fabric pockets. The 7 different support zones allow the individual elasticity of each spring and provide a high degree of support. This regulates the distribution of pressure and ensures ergonomic adjustment to body weight by evolving anatomy to the highest degree. The rate of 500 pcs per m2 is maintained.

### FRAME SUPPORT

STAINLESS STEEL PERIMETER FRAME ensuring spring stabilization and the mattress dimension.

### "V" FOAM EXTRA SUPPORT

HIGH DENSITY FOAM for boarder support of the mattress. In addition, with special notches V-shaped along the length sides and with its open cellular structure, it ensures excellent ventilation of the mattress.

**VENT & FRESH** 

HANDLES

ZIPPER

Special open ventilation cells that ensure air circulation towards all directions in the mattress

For easy rotation of the mattress

Allows the optical control of materials