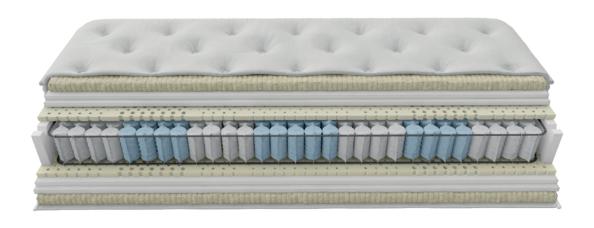

### 7 ZONE MICRO POCKET SPRINGS 2000S

THE NEW UNIT OF INDIVIDUAL SPRINGS TYPE 7 ZONE MICRO POCKET SPRINGS 2000S Offers a high level of support and comfort. Each spring is hosted separately in fabric pockets allowing each spring unit to react completely independently. The special thickness of the wire gives maximum resistance to this innovative spring unit as it is adjustable for pressure distribution and ergonomic adjustment to body weight is ensured. In addition, the small diameter of each micro pocket spring results in the maximum number of springs per m2, thus providing the highest degree of support. The barrel shape of the springs ensures noise avoidance. The rate of 1000 pcs per m2 is maintained.

### FRAME SUPPORT

STAINLESS STEEL PERIMETER FRAME ensuring spring stabilization and the mattress dimension.

### LATEX EXTRA BORDER SUPPORT

LATEX SUPER ENHANCED DENSITY MATERIAL for border support of the mattress. Its numerous holes allow for optimum ventilation of the mattress, preventing the growth of microbes, fungi and mites, thus ensuring the best hygiene conditions. Greco strom guarantees the use of the best latex quality selected from controlled plantations and is strictly tested before and during the production process.

VENT & FRESH

HANDLES

ZIPPER

Special open ventilation cells that ensure air circulation towards all directions in the mattress

For easy rotation of the mattress

Allows the optical control of materials