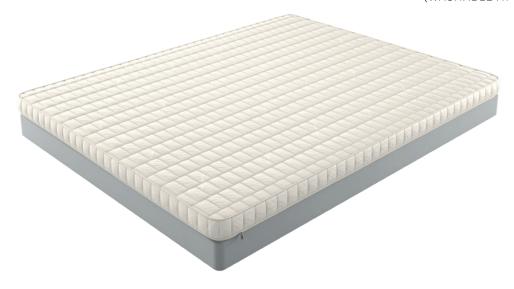

### Exclusive - The Akron Collection

CREATING THE IDEAL SUITE

GRECO STROM produces mattresses that ensure full spine support, actively minimizing pressure points while contributing to the increase of blood circulation. As a result, the muscles can relax, letting you stay in your preferred sleeping position for longer duration and achieving a calm experience and undisturbed sleep.

Each mattress of the **Akron** collection is designed to provide excellent support and durability while at the same time the natural layers of wool and the pure viscose outer fabric, help to the correct setting of the ideal sleep temperature.

# <sup>13</sup> Mattresses collection

This new standard version goes beyond the previous elements, leading to a new sleep dimension, where the advantages of a handmade mattress are composed with the transcendental technological development, offering you the new generation **Akron** mattresses of incomparable quality and high aesthetics.