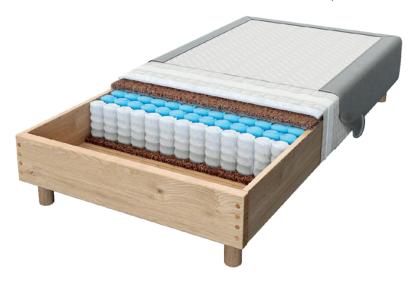

#### → POCKET 7 ZONES

#### BASE HEIGHT

**20 cm,** without foot height customer base selection. (+/- deviation 1cm due to use of natural materials).

#### FRAME

SOLID FIR TIMBER and base angle connection with cabins. This construction ensures excellent product quality and maximum durability over time.

#### **BOTTOM BASE LAYER**

SOLID TIMBER BOARDS with equal spacing which allows air circulation inside the base.

#### RUBBERIZED COIR LAYER

THE RUBBERIZED COIR is a 100% natural product of high strength, derived from the extraction and processing of tropical coconut fibers, which are enriched with natural latex. It is an excellent natural material that ensures proper ventilation and antibacterial protection of the base.

#### 7 ZONE POCKET SPRING UNIT 500S

UNIT OF INDEPENDENT SPRINGS TYPE 7 ZONE POCKET SPRINGS HOSTED SEPARATELY IN CLOTH POUCHES with different support zones, allowing optimum pressure distribution and excellent anatomy. The rate of 260pcs per  $\rm m^2$  is maintained