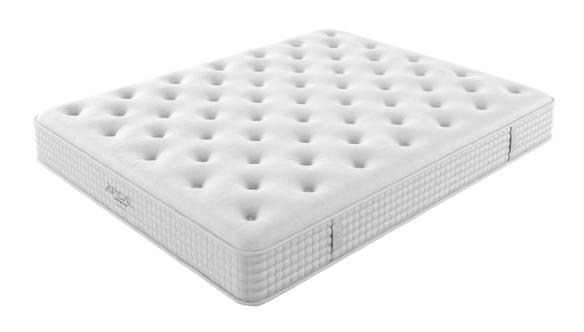

## Maximal

#### ΜΟΝΑΔΙΚΑ ΑΝΑΠΑΥΤΙΚΗ ΑΙΣΘΗΣΗ ΜΕ ΑΝΤΟΧΕΣ!

HANDLES

For easy rotation of the mattress.

ZIPPER

#### PURE VISCOSE FIRE RETARDANT FABRIC

AT THE HEART OF THE TREE TRUNK, CELLULOSE IS FOUND. After special treatment, it offers us unique gloss fibers from which high quality fabric is produced. Viscose is a very durable fabric which offers great comfort during movements. Also, it has a sensation of hugging the body harmoniously so it is highly requested in textile production. The PURE VISCOSE fabric has excellent heat-regulating properties. Produced according to the specifications of the European OEKO TEX STANDARD 100 & slow flammable.

#### FIBER WAVE LANA

ECO-WOOL LAYER. It contains no chemical resins and glues, it is fully recyclable and hypoallergenic. A exclusively patented product technology is its structure, as the fibers are arranged in sinusoidal order, thus forming a set of waves having a horizontal arrangement. This ensures a great flexibility, excellent restoration and durability, even under high compression conditions.

#### DOUBLE HIGH - RESILIENCE FOAM HR

THE STATE-OF-THE-ART HIGH QUALITY FOAM with its open cellular structure allows breathing inside the mattress and at the same time because of its high density ensures maximum performance Its behavior provides high elasticity, excellent recovery and durability even after years of use. A double layer of material is used on each side of the mattress. A double layer of material is used on each side of the mattress.

#### QUILTED 5M ARTWORK

GRECO STROM INNOVATES IN THE DESIGN AND QUALITY OF QUILTING. It includes in its production, modern technology machines capable of operating precisely a lot of materials together. In this way the advantages of handmade mattresses are combined with the technological evolution, resulting in extremely soft sensation, great comfort and aesthetically perfect result.

#### 7 MULTI-ZONE LATEX LAYER

LATEX IS A WHITE, MILKY LIQUID THAT COMES FROM THE EXTRACTS OF THE HEVEA BRASILIENSIS TROPICAL TREE and is characterized by its unique flexibility and excellent restoration. Thanks to its seven different support zones it ensures an evenly distribution of body pressure during sleep. In this way, it promotes proper blood circulation in the spine and the limbs. Its numerous holes allow for optimum ventilation of the mattress, preventing the growth of microbes, fungi and mites, thus ensuring the best hygiene conditions.GRECO STROM guarantees the use of the best latex quality selected from controlled plantations and is strictly tested before and during the production process.

#### SC FIBER FILTER

STERILE COTTON FIBER INSULATION FILTER that offers the most ideal insulation over the springs.

#### MINI BONNELL INNERSPRINGS

THIS SPRING SYSTEM COMBINES THE BENEFITS OF A BONNELL SYSTEM WITH GRECO STROM EXPERIENCE, high quality wire selection and absolute precision in production as the small diameter of each spring achieves the maximum number of springs per m2 providing the most powerful core for a mattress of high quality, stability and durability.

The rate of 196 pcs per  $m^2$  is maintained.

#### "V" FOAM EXTRA SUPPORT

HIGH DENSITY FOAM FOR BOARDER SUPPORT OF THE MATTRESS. In addition, with special notches V-shaped along the length sides and with its open cellular structure, it ensures excellent ventilation of the mattress.

#### 10 YEARS GUARANTEE

Swiss Approval International Certification.