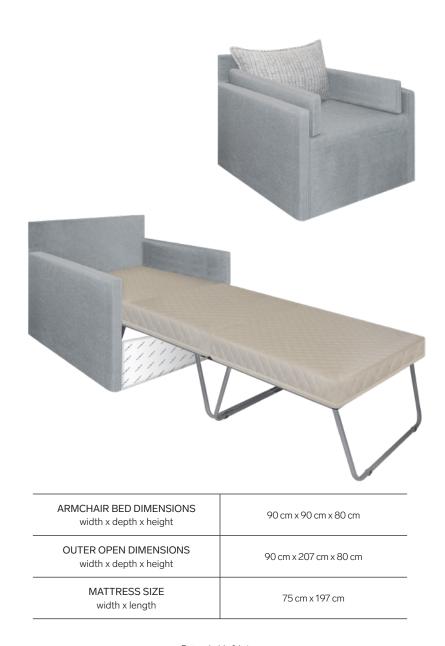

imal sofa of high aesthetics is easily transformed into a double bed offering an extremely comfortable and restful sleep. It perfectly combines modern design with practical functionality, as it effortlessly transforms from an elegant living room solution to a hospitality space.



| OUTER DIMENSION CLOSED width x depth x height | 205 cm x 98cm x 75cm    |
|-----------------------------------------------|-------------------------|
| OUTER DIMENSION OPEN width x depth x height   | 205 cm x 140 cm x 38 cm |

### Armchair bed

#### → LYDIA / ARMCHAIR FOLDABLE BED

When an armchair of high aesthetics is "transformed" into a comfortable single bed, then LYDIA is created. Practical and elegant, it quickly and easily transforms into a comfortable single bed offering a restful and relaxing sleep.



### Armchair bed

#### → DAPHNE / ARMCHAIR FOLDABLE BED

A design has more value when you can combine it with "smart" functionality. Practical and comfortable armchair, easily converted into a bed with a single motion.





| ARMCHAIR BED DIMENSIONS<br>width x depth x height | 80 cm x 85 cm x 63 cm  |
|---------------------------------------------------|------------------------|
| OUTER OPEN DIMENSIONS<br>width x depth x height   | 80 cm x 198 cm x 21 cm |
| MATTRESS SIZE<br>width x length                   | 80 cm x 198 cm         |

### Stool bed

#### → ISMINI / STOOL BED

Discover **ISMINI**: a stool of special aesthetics that hides much more inside. To be precise, it "hides" a comfortable single bed of excellent quality and exceptional comfort!





| STOOL BED DIMENSIONS<br>width x