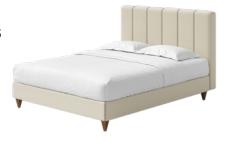

SIZE<br>width x length                 | 75 cm x 198 cm         | 85 cm x 198 cm         |

### Bed benches

→ PRIAMOS

 $\begin{array}{c} \text{DIMENSIONS} \\ \text{Length 120 cm} \ x \ \text{Depth 50 cm} \ x \ \text{Height 46 cm.} \\ \text{Dimension deviation +/-1 cm.} \end{array}$ 





→ MANDO

DIMENSIONS
Length 120 cm x Depth 50 cm x Height 46 cm.
Dimension deviation +/-1 cm.





INFO

### Bed benches

→ PEGASUS

 $\begin{array}{c} {\sf DIMENSIONS} \\ {\sf Length\,120\,cm\,\,x\,\,Depth\,50\,cm\,\,x\,\,Height\,46\,\,cm.} \\ {\sf Dimension\,\,deviation\,\,+/-\,1\,cm.} \end{array}$ 





→ ARETI

 $\begin{array}{c} {\sf DIMENSIONS} \\ {\sf Length\,120\,cm\,\,x\,\,Depth\,50\,cm\,\,x\,\,Height\,46\,\,cm.} \\ {\sf Dimension\,\,deviation\,\,+/-\,1\,cm.} \end{array}$ 





INFO

→ ACHILEES



→ AEGLI



→ AIAS



→ ALINA



→ ALKISTIS



→ ANTIGONE



→ ARIADNE



→ ARMONIA



→ ATHENA



→ AURA



→ CALYPSO



→ EKAVI





→ EROFILI





→ FEDRA



→ GAIA



→ GALINI



→ HEPHAESTUS



→ HERMES



→ IASON



→ IKAROS



→ IOKASTI



→ IRO



→ KALLIROI



→ KASSANDRA



→ KRITON



→ KYVELI



→ LEANDROS



→ NEFELI



→ MYRTO



→ NISOS



→ ODYSSEU



→ PARIS



→ PHAEDON



→ PLATON



### Bedroom furniture

#### → MORAL / FLEGANCE & MODERNISM



THE MORAL BEDSIDE TABLE AND DRESSER are designed to highlight elegance with modernism. Produced in Greece and made of solid beech wood, it has a special mechanism for smooth and silent operation of the drawers. The nightstand has 2 drawers and the dresser has 3 practical and spacious drawers.



2 COLOR OPTIONS
Natural & Chestnut