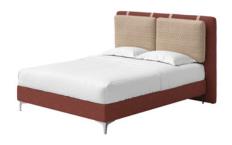

# Topmost

THE COMBINATION OF TWO DIFFERENT TYPES OF INDEPENDENT SPRINGS ENSURES INCREASED SUPPORT WHEN AND WHERE NEEDED, RESTORING THE BODY TO ITS MOST DREAMY DIMENSION.

For easy rotation of the mattress.

### **Grand Collection**