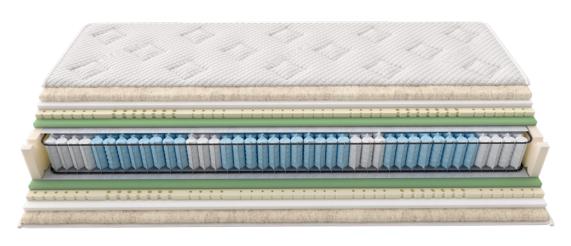

#### 7 ZONE POCKET SPRINGS 500S

UNIT OF INDEPENDENT SPRINGS hosted separately in cloth pouches. The 7 different support zones allow individual elasticity of each spring and provide maximum support. This regulates the pressure distribution and ergonomic adjustment of body weight is ensured. The rate of 260 pcs per m<sup>2</sup> is maintained.

#### FRAME SUPPORT

STAINLESS STEEL PERIMETER FRAME ensuring spring stabilization and the mattress dimension.

#### "V" FOAM EXTRA SUPPORT

HIGH DENSITY FOAM FOR BOARDER SUPPORT OF THE MATTRESS. In addition, with special notches V-shaped along the length sides and with its open cellular structure, it ensures excellent ventilation of the mattress.