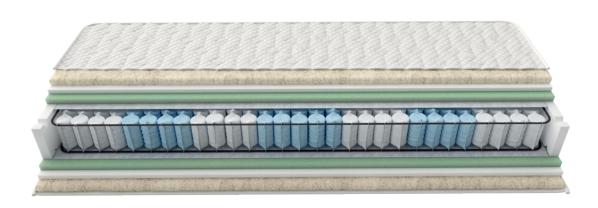

#### 7 ZONE POCKET SPRINGS 500S

UNIT OF INDEPENDENT SPRINGS hosted separately in cloth pouches. The 7 different support zones allow individual elasticity of each spring and provide maximum support. This regulates the pressure distribution and ergonomic adjustment of body weight is ensured. The rate of 260 pcs per m<sup>2</sup> is maintained.

#### FRAME SUPPORT

STAINLESS STEEL PERIMETER FRAME ensuring spring stabilization and the mattress dimension.

#### "V" FOAM EXTRA SUPPORT

HIGH DENSITY FOAM FOR BOARDER SUPPORT OF THE MATTRESS. In addition, with special notches V-shaped along the length sides and with its open cellular structure, it ensures excellent ventilation of the mattress.