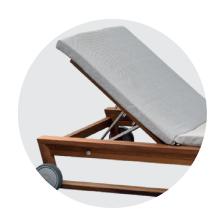

#### ACTIVE FOAM INN

SOFT AND DURABLE FOAM tested and suitable for quilted mattress treatment.