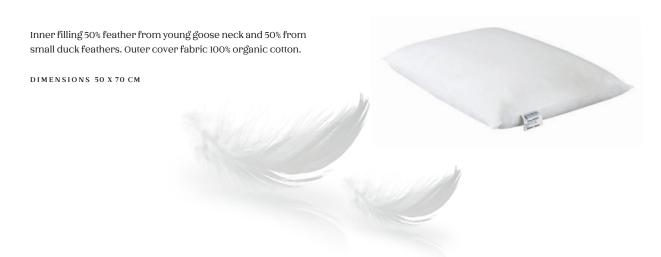

# Feather

GRECO STROM FEATHER PILLOWS transform sleep into an enjoyable journey to a world of senses. They provide excellent elasticity and an amazing feeling of silky softness. Their thermo regulating properties and their international hygienic standards, bring them to higher positions of preferences.

100% natural products, biodegradable, recyclable and environmentally friendly; and in addition, they have been certified for their antimicrobial, antibacterial and hypoallergenic properties.