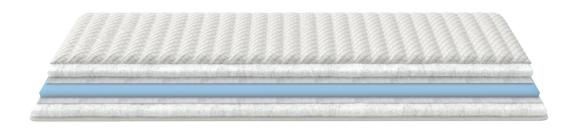

### Exclusive - The Akron Collection

CREATING THE IDEAL SUITE

GRECO STROM produces mattresses that ensure full spine support, actively minimizing pressure points while contributing to the increase of blood circulation. As a result, the muscles can relax, letting you stay in your preferred sleeping position for longer duration and achieving a calm experience and undisturbed sleep.

Each mattress of the **Akron** collection is designed to provide excellent support and durability while at the same time the natural layers of wool and the pure viscose outer fabric, help to the correct setting of the ideal sleep temperature.

# <sup>13</sup> Mattresses collection

This new standard version goes beyond the previous elements, leading to a new sleep dimension, where the advantages of a handmade mattress are composed with the transcendental technological development, offering you the new generation **Akron** mattresses of incomparable quality and high aesthetics.