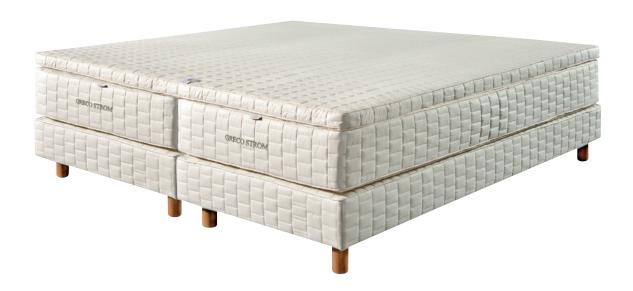

FY

3D-7D MICRO FIBER



# → FIRST 3D PLUS

3D MICRO FIBER



## First 3D





## Sleep systems

BET ON SLEEPING SYSTEMS TO ALWAYS WIN



You are constantly looking for ways to challenge the interest of your customers. We never stop discovering new ways to offer a wonderful sleep experience.

Comfort is primary importance to achieve your visitors satisfaction. Ultimately a comfortable bed is what will allow guests not only to enjoy an unforgettable sleep and come back again, but they will recommend it to others.



### THE TIMELESS VALUE OF HANDMADE

## Sleep systems

THE IDEAL CONDITIONS SO AS TO BENEFIT FROM RESTORATIVE AND REJUVENATING EFFECTS OF SLEEP.



Create your own sleep system harmonized with your ownunique needs and specifications.

# Sleep systems

#### → TRIPLE SLEEP SYSTEM



THE TRIPLE SLEEP SYSTEM CONSISTS OF A BASE, MATTRESS AND TOPPER.

Its purpose is to provide the ideal body support. The GRECO STROM mattress bases are designed to maximize the benefits of a good mattress. By selecting the appropriate base, the correct body posture is achieved during sleep. Then choose the proper mattress through our customized range which enhances the sense of comfort, allowing uninterrupted sleep. On the upper level, place the topper that idealizes the behavior and completes the spectacular performance of the sleep system. In addition, the use of a topper in sleeping systems makes everyday bedding easy and fast, as it is lightweight.

- → PRODUCED IN A WIDE VARIETY OF FABRICS AND COLORS.
- → PRODUCED IN ALL DESIRED DIMENSIONS.

## Bed bases- Bed base legs

COMFORT IS PA