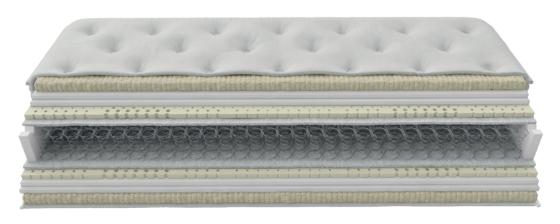

#### 7 ZONE POCKET SPRINGS 500S

UNIT OF INDEPENDENT SPRINGS hosted separately in cloth pouches. The 7 different support zones allow individual elasticity of each spring and provide maximum support. This regulates the pressure distribution and ergonomic adjustment of body weight is ensured. The rate of 260 pcs per m<sup>2</sup> is maintained.

#### FRAME SUPPORT

STAINLESS STEEL PERIMETER FRAME ensuring spring stabilization and the mattress dimension.

#### "V" FOAM EXTRA SUPPORT

HIGH DENSITY FOAM FOR BOARDER SUPPORT OF THE MATTRESS. In addition, with special notches V-shaped along the length sides and with its open cellular structure, it ensures excellent ventilation of the mattress.