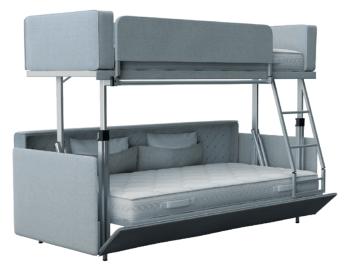

| 206 cm x 98 cm x 92 cm                                      |
|-------------------------------------------------|-------------------------------------------------------------|-------------------------------------------------------------|
| OUTER OPEN DIMENSIONS<br>width x depth x height | 206 cm x 164 cm x 92 cm                                     | 206 cm x 184 cm x 92 cm                                     |
| MATTRESS SIZE<br>width x height                 | 75 cm x 185 cm (seat)<br>74 cm x 182 cm (sliding mechanism) | 85 cm x 185 cm (seat)<br>84 cm x 182 cm (sliding mechanism) |

#### → ARTEMIS / SOFA BUNK BED

A comfortable sofa of high aesthetics which is easily transformed in a bunk that accommodates two people offering an extremely comfortable and restful sleep.





| SOFA BED DIMENSIONS<br>width x depth x height   | 225 cm x 102 cm x 95 cm                          |
|-------------------------------------------------|--------------------------------------------------|
| OUTER OPEN DIMENSIONS<br>width x depth x height | 225 cm x 120 cm x 175 cm                         |
| MATTRESS SIZE<br>width x height                 | 80 cm x 190 cm (seat)<br>(top & bottom bunk bed) |

#### → MYRON / FOLDABLE SOFA BED

Because of its functionally designed mechanism, the **Myron** sofa allows easy and fast conversion into a bed, utilizing your space. The ideal solution for all situations where maximum flexibility is required without compromises on comfort.





|                                                    |                         |