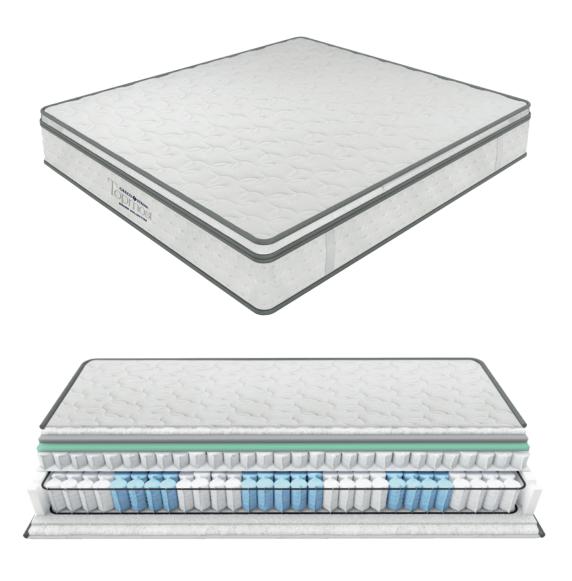

# Apical

#### **UNPRECEDENTED RELAXATION EXPERIENCE!**

HANDLES

ZIPPER

For easy rotation of the mattress.

#### PURE VISCOSE FIRE RETARDANT FABRIC

AT THE HEART OF THE TREE TRUNK, CELLULOSE IS FOUND. After special treatment, it offers us unique gloss fibers from which high quality fabric is produced. Viscose is a very durable fabric which offers great comfort during movements. Also, it has a sensation of hugging the body harmoniously so it is highly requested in textile production. The PURE VISCOSE fabric has excellent heat-regulating properties. Produced according to the specifications of the European OEKO TEX STANDARD 100 & slow flammable.

#### FIBER WAVE LANA

ECO-WOOL LAYER. It contains no chemical resins and glues, it is fully recyclable and hypoallergenic. A exclusively patented product technology is its structure, as the fibers are arranged in sinusoidal order, thus forming a set of waves having a horizontal arrangement. This ensures a great flexibility, excellent restoration and durability, even under high compression conditions.

#### DOUBLE HIGH - RESILIENCE FOAM HR

THE STATE-OF-THE-ART HIGH QUALITY FOAM with its open cellular structure allows breathing inside the mattress and at the same time because of its high density ensures maximum performance Its behavior provides high elasticity, excellent recovery and durability even after years of use. A double layer of material is used on each side of the mattress. A double layer of material is used on each side of the mattress.

#### QUILTED 5M ARTWORK

GRECO STROM INNOVATES IN THE DESIGN AND QUALITY OF QUILTING. It includes in its production, modern technology machines capable of operating precisely a lot of materials together. In this way the advantages of handmade mattresses are combined with the technological evolution, resulting in extremely soft sensation, great comfort and aesthetically perfect result.

#### 7 MULTI-ZONE LATEX LAYER

LATEX IS A WHITE, MILKY LIQUID THAT COMES FROM THE EXTRACTS OF THE HEVEA BRASILIENSIS TROPICAL TREE and is Characterized by its unique flexibility and excellent restoration. Thanks to its seven different support zones it ensures an evenly distribution of body pressure during sleep. In this way, it promotes proper blood circulation in the spine and the limbs. Its numerous holes allow for optimum ventilation of the mattress, preventing the growth of microbes, fungi and mites, thus ensuring the best hygiene conditions.GRECO STROM guarantees the use of the best latex quality selected from controlled plantations and is strictly tested before and during the production process.

#### 7 ZONE POCKET SPRINGS 500S

UNIT OF INDEPENDENT SPRINGS hosted separately in cloth pouches. The 7 different support zones allow individual elasticity of each spring and provide maximum support. This regulates the pressure distribution and ergonomic adjustment of body weight is ensured. The rate of 260 pcs per m<sup>2</sup> is maintained.

#### FRAME SUPPORT

STAINLESS STEEL PERIMETER FRAME ensuring spring stabilization and the mattress dimension.

#### "V" FOAM EXTRA SUPPORT

HIGH DENSITY FOAM FOR BOARDER SUPPORT OF THE MATTRESS. In addition, with special notches V-shaped along the length sides and with its open cellular structure, it ensures excellent ventilation of the mattress.

#### 10 YEARS GUARANTEE

Swiss Approval International Certification.