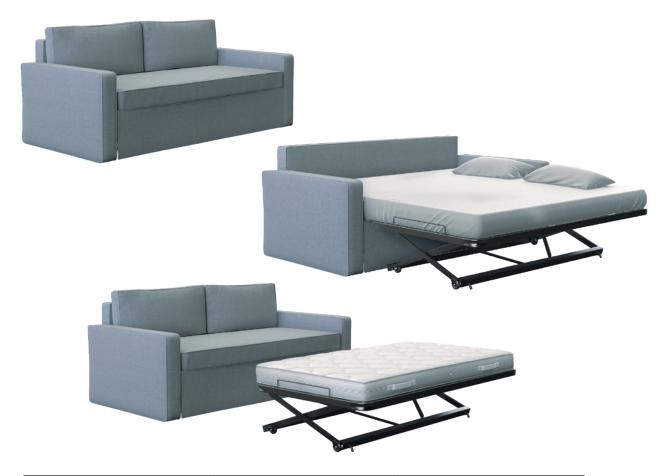

#### POLYESTER WAD

white wad with Certified Hypoallergenic Properties from 100% polyester antibacterial fiber. It allows the internal ventilation of the mattress and removes moisture. It has excellent strength, elasticity and resilience.

#### MEMORY FOAM SOFT INN

ELASTIC VISCOSE (MEMORY FOAM) OF INCREASED DENSITY, used in quilting and works according to body temperature. Minimizes pressure points, causing proper spinal and limb perfusion. This material creates "non-gravity" conditions, so it was used by NASA to relieve the pressure that astronauts had to deal with.

#### QUILTED HILL

QUILT PROCESS FOR EXTREMELY SOFT SENSATION, great comfort and aesthetically perfect result achieved by state-of-the-art machines.

#### MEMORY FOAM SOFT LAYER

ELASTIC VISCOSE LAYER (MEMORY FOAM) OF INCREASED DENSITY which works according to body temperature. Minimizes pressure points, causing proper spinal and limb perfusion. This material creates "non-gravity" conditions, so it was used by NASA to relieve the pressure that astronauts had to deal with.

#### GRAND RELIEF FOAM LAYER

FOAM LAYER which allows internal ventilation and works perfectly with the MEMORY FOAM SOFT LAYER. The result is the maximum performance behavior of the mattress.

#### 7 ZONE POCKET SPRINGS 500S

A UNIT OF INDIVIDUAL SPRINGS THAT ARE HOSTED SEPARATELY IN CLOTH POUCHES. With 7 different support zones they ensure individual elasticity and provide a high support degree. This regulates pressure distribution and ensures ergonomic fit with body weight. The rate of 260pcs per m² is maintained.

#### FRAME SUPPORT

STAINLESS STEEL FRAMEWORK SUPPORT ensures spring stabilization and mattress dimension.

#### UPPER BORDER SUPPORT SYSTEM

GRECO STROM through constant search and implementation of innovative technologies, has designed the new perimetric mattress support system, limiting recession in the process of the vertical pressure of its weight. It consists of increased density FOAM SUPPORT with special V-shaped notches along the sides and FOAM JUMP QUILTED SUPPORT process for the exterior mattress fabric.

#### SC FIBER FILTER

FILTER FROM STERILIZED COTTON FIBERS Offers ideal insulation and support.