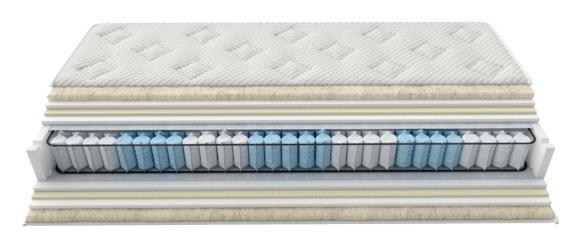

#### 7 ZONE POCKET SPRINGS 500S

UNIT OF INDEPENDENT SPRINGS hosted separately in cloth pouches. The 7 different support zones allow individual elasticity of each spring and provide maximum support. This regulates the pressure distribution and ergonomic adjustment of body weight is ensured. The rate of 260 pcs per m<sup>2</sup> is maintained.

#### FRAME SUPPORT

STAINLESS STEEL PERIMETER FRAME ensuring spring stabilization and the mattress dimension.

#### "V" FOAM EXTRA SUPPORT

HIGH DENSITY FOAM FOR BOARDER SUPPORT OF THE MATTRESS. In addition, with special notches V-shaped along the length sides and with its open cellular structure, it ensures excellent ventilation of the mattress.