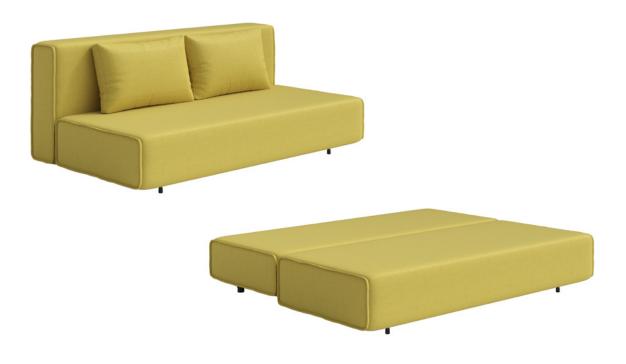

MATTRESS SIZE<br>width x length               | 75 cm x 185 cm         | 85 cm x 185 cm         |

#### → HERMIONE / FOLDABLE SOFA BED

Designed with modern aesthetics and functionality in mind, the Hermione sofa can be used as a single bed. Additionally with the user-friendly folding mechanism, it can be easily and quickly transformed into a super-double bed with a headboard. Its minimalist design not only serves a practical purpose, but also adds a touch of elegance to your space.



#### → KLIO / SOFA BED

A minimal sofa of high aesthetics is easily transformed into a double bed offering an extremely comfortable and restful sleep. It perfectly combines modern design with practical functionality, as it effortlessly transforms from an elegant living room solution to a hospitality space.



| OUTER DIMENSION CLOSED width x depth x height | 205 cm x 98cm x 75cm    |
|-----------------------------------------------|-------------------------|
| OUTER DIMENSION OPEN width x depth x height   | 205 cm x 140 cm x 38 cm |

### Armchair bed

#### → LYDIA / ARMCHAIR FOLDABLE BED

When an armchair of high aesthetics is "transformed" into a comfortable single bed, then LYDIA is created. Practical and elegant, it quickly and easily transforms into a comfortable single bed offering a restful and relaxing sleep.



### Armchair bed

#### → DAPHNE / ARMCHAIR FOLDABLE BED

A design has more value when you can combine it with "smart" functionality. Practical and comfortable armchair, easily converted into a bed with a single motion.





| ARMCHAIR BED DIMENSIONS<br>width x depth x height |