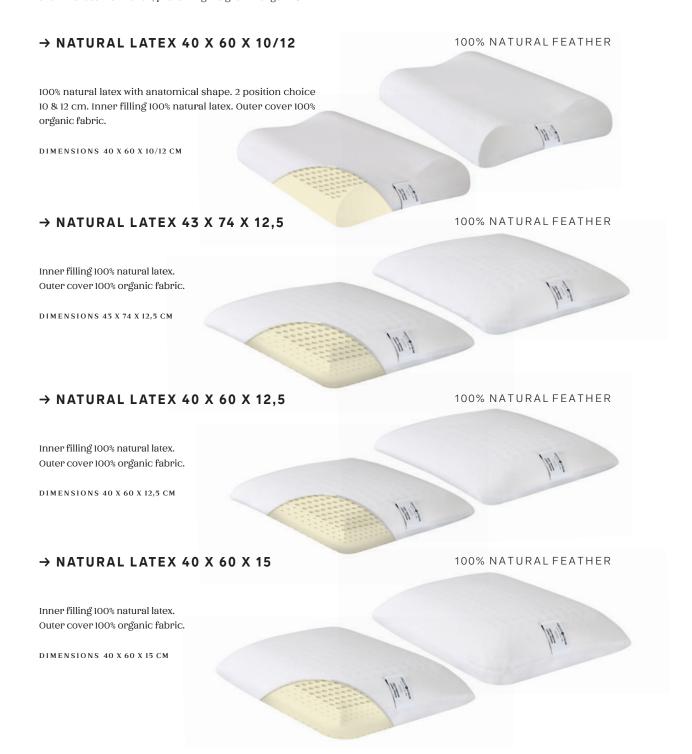

# Latex Natural

GRECO STROM'S 100% NATURAL LATEX PILLOWS form an excellent product line of quality and durability with all the privileged features provided by natural rubber. Their numerous holes allow the ideal ventilation, preventing the growth of germs

and mites. A superior natural material, free of toxic and allergenic substances, which maintains its shape and comfort within time.