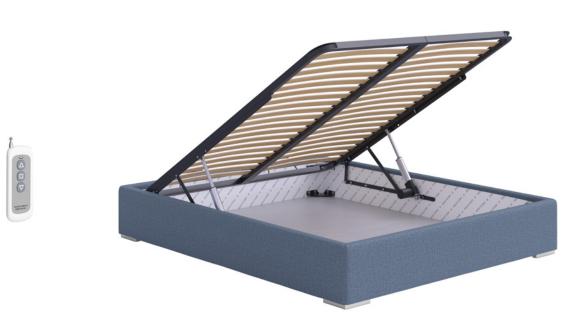

## Bed bases- Bed base legs

COMFORT IS PARAMOUNT TO ACHIEVE THE SATISFACTION OF YOUR VISITORS.

Our bed bases is produced in all desired dimensions to cover your needs and blend harmoniously with your rooms. We have a special Service Department for Hotel equipment, which acquires your needs, understands your requirements and can offer you ideas and solutions that absolutely suit you.