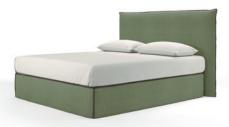

# Merit

AIR MESH 3D\*

HANDLES

For easy rotation of the mattress.

Allows the optical control of materials.

Three dimensional boarder grip that allows comfortable air circulation and prevents the growth of microbes and micro-organisms inside the mattress.