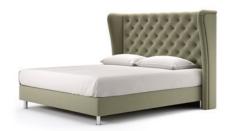

# Topmost

THE COMBINATION OF TWO DIFFERENT TYPES OF INDEPENDENT SPRINGS ENSURES INCREASED SUPPORT WHEN AND WHERE NEEDED, RESTORING THE BODY TO ITS MOST DREAMY DIMENSION.

For easy rotation of the mattress.

HANDLES

### **Grand Collection**