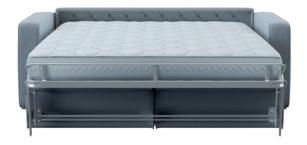

#### POLYESTER WAD

white wad with Certified Hypoallergenic Properties from 100% polyester antibacterial fiber. It allows the internal ventilation of the mattress and removes moisture. It has excellent strength, elasticity and resilience.

#### MEMORY FOAM SOFT INN

ELASTIC VISCOSE (MEMORY FOAM) OF INCREASED DENSITY, used in quilting and works according to body temperature. Minimizes pressure points, causing proper spinal and limb perfusion. This material creates "non-gravity" conditions, so it was used by NASA to relieve the pressure that astronauts had to deal with.

#### QUILTED HILL

QUILT PROCESS FOR EXTREMELY SOFT SENSATION, great comfort and aesthetically perfect result achieved by state-of-the-art machines.

#### MEMORY FOAM SOFT LAYER

ELASTIC VISCOSE LAYER (MEMORY FOAM) OF INCREASED DENSITY which works according to body temperature. Minimizes pressure points, causing proper spinal and limb perfusion. This material creates "non-gravity" conditions, so it was used by NASA to relieve the pressure that astronauts had to deal with.

#### GRAND RELIEF FOAM LAYER

FOAM LAYER which allows internal ventilation and works perfectly with the MEMORY FOAM SOFT LAYER. The result is the maximum performance behavior of the mattress.

#### 7 ZONE POCKET SPRINGS 500S

A UNIT OF INDIVIDUAL SPRINGS THAT ARE HOSTED SEPARATELY IN CLOTH POUCHES. With 7 different support zones they ensure individual elasticity and provide a high support degree. This regulates pressure distribution and ensures ergonomic fit with body weight. The rate of 260pcs per m² is maintained.

#### FRAME SUPPORT

STAINLESS STEEL FRAMEWORK SUPPORT ensures spring stabilization and mattress dimension.

#### UPPER BORDER SUPPORT SYSTEM

GRECO STROM through constant search and implementation of innovative technologies, has designed the new perimetric mattress support system, limiting recession in the process of the vertical pressure of its weight. It consists of increased density FOAM SUPPORT with special V-shaped notches along the sides and FOAM JUMP QUILTED SUPPORT process for the exterior mattress fabric.

#### SC FIBER FILTER

FILTER FROM STERILIZED COTTON FIBERS Offers ideal insulation and support.