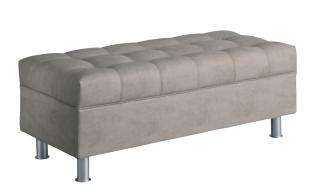

x 45 cm |
| MATTRESS SIZE<br>width x length                 | 75 cm x 198 cm         | 85 cm x 198 cm         |

### Bed benches

→ PRIAMOS

 $\begin{array}{c} \text{DIMENSIONS} \\ \text{Length 120 cm} \ x \ \text{Depth 50 cm} \ x \ \text{Height 46 cm.} \\ \text{Dimension deviation +/-1 cm.} \end{array}$ 





→ MANDO

DIMENSIONS
Length 120 cm x Depth 50 cm x Height 46 cm.
Dimension deviation +/-1 cm.





INFO

### Bed benches

→ PEGASUS

 $\begin{array}{c} {\sf DIMENSIONS} \\ {\sf Length\,120\,cm\,\,x\,\,Depth\,50\,cm\,\,x\,\,Height\,46\,\,cm.} \\ {\sf Dimension\,\,deviation\,\,+/-\,1\,cm.} \end{array}$ 





→ ARETI

 $\begin{array}{c} {\sf DIMENSIONS} \\ {\sf Length\,120\,cm\,\,x\,\,Depth\,50\,cm\,\,x\,\,Height\,46\,\,cm.} \\ {\sf Dimension\,\,deviation\,\,+/-\,1\,cm.} \end{array}$ 





INFO

→ ACHILEES



→ AEGLI



→ AIAS



→ ALINA



→ ALKISTIS



→ ANTIGONE



→ ARIADNE



→ ARMONIA



→ ATHENA



→ AURA



→ CALYPSO



→ EKAVI





→ EROFILI





→ FEDRA



→ GAIA



→ GALINI



→ HEPHAESTUS



→ HERMES



→ IASON



→ IKAROS



→ IOKASTI



→ IRO



→ KALLIROI



→ KASSANDRA



→ KRITON



→ KYVELI



→ LEANDROS



→ NEFELI



→ MYRTO



→ NISOS



→ ODYSSEU



→ PARIS



→ PHAEDON



→ PLATON



### Bedroom furniture

#### → MORAL / FLEGANCE & MODERNISM



THE MORAL BEDSIDE TABLE AND DRESSER are designed to highlight elegance with modernism. Produced in Greece and made of solid beech wood, it has a special mechanism for smooth and silent operation of the drawers. The nightstand has 2 drawers and the dresser has 3 practical and spacious drawers.



2 COLOR OPTI