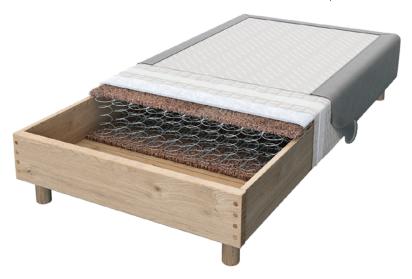

#### → BONNELL

#### **BASE HEIGHT**

**20 cm,** without foot height customer base selection. (+/- deviation 1cm due to use of natural materials).