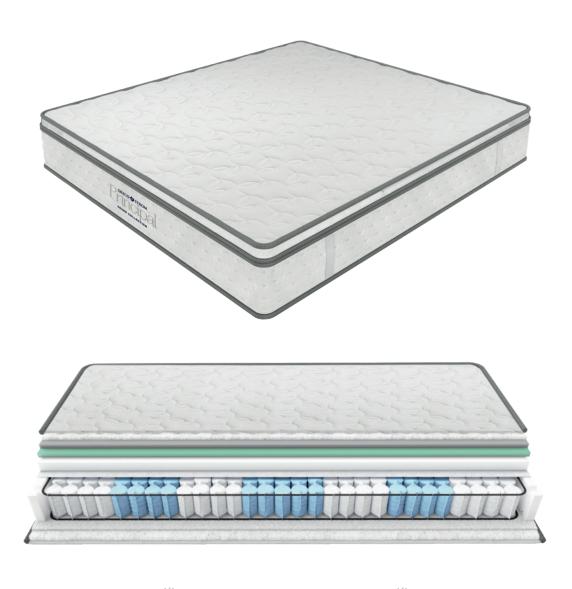

# Principal

THE HIGH ELASTICITY OF THE MATERIALS COMBINED WITH THE ULTIMATE ADAPTABILITY OF THE HUMAN BODY ABSORB THE VIBRATIONS OF THE DAY.

For easy rotation of the mattress.

#### TENCEL FABRIC FIRE RETARDAND

FOR PRODUCTION OF TENCEL FABRIC, we use yarn derived from wood pulp. The special characteristic of this yarn is the cool and silky touch, a texture which gives a natural 'glow'. The TENCEL fabric is breathable with very good moisture absorption characteristics and stands out for its thermoregulatory properties. In addition, it offers great comfort to movements while embracing harmoniously the body. The perfect combination of excellent durability, soft sensation and luxurious appearance.

#### POLYESTER WAD

WHITE WAD WITH CERTIFIED HYPOALLERGENIC PROPERTIES from 100% polyester antibacterial fiber. It allows the internal ventilation of the mattress and removes moisture. It has excellent strength, elasticity and resilience.

#### **ACTIVE FOAM INN**

 ${\tt SOFT}$  and  ${\tt DURABLE}$   ${\tt FOAM}$  tested and suitable for quilted mattress treatment.

#### QUILTED HILL

QUILT PROCESS FOR EXTREMELY SOFT SENSATION, great comfort and aesthetically perfect result achieved by state-of-the-art machines.

#### GRAND RELIEF FOAM LAYER

FOAM LAYER which allows internal ventilation and works perfectly with the MEMORY FOAM SOFT LAYER. The result is the maximum performance behavior of the mattress.

#### FLEX LAYER PLUS

HIGH-STRENGTH FOAM that promotes the maintenance of mattress uniformity and provides ideal anatomical support.

#### FLEXCOAT

A SPECIFIC FLEXIBLE AND RESISTANT 3D MATERIAL, which works as an excellent raw material protection system, thus contributing to proper function and mattress comfort.

#### 7 ZONE POCKET SPRINGS 500S

A UNIT OF INDIVIDUAL SPRINGS THAT ARE HOSTED SEPARATELY IN CLOTH POUCHES. With 7 different support zones they ensure individual elasticity and provide a high support degree. This regulates pressure distribution and ensures ergonomic fit with body weight. The rate of 260pcs per m' is maintained.

#### FRAME SUPPORT

STAINLESS STEEL FRAMEWORK SUPPORT ENSURES SPRING Stabilization and mattress dimension.

#### UPPER BORDER SUPPORT SYSTEM

GRECO STROM through constant search and implementation of innovative technologies, has designed the new perimetric mattress support system, limiting recession in the process of the vertical pressure of its weight. It consists of increased density FOAM SUPPORT with special V-shaped notches along the sides and FOAM JUMP QUILTED SUPPORT process for the exterior mattress fabric.

#### SC FIBER FILTER

FILTER FROM STERILIZED COTTON FIBERS Offers ideal insulation and support.