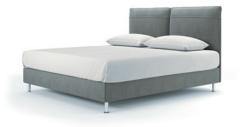

# Inspirit

AIR MESH 3D\*

HANDLES

ZIPPER

Three dimensional boarder grip that allows comfortable air circulation and prevents the growth of

comfortable air circulation and prevents the growth of microbes and micro-organisms inside the mattress.

For easy rotation of the mattress.

### Classic Collection