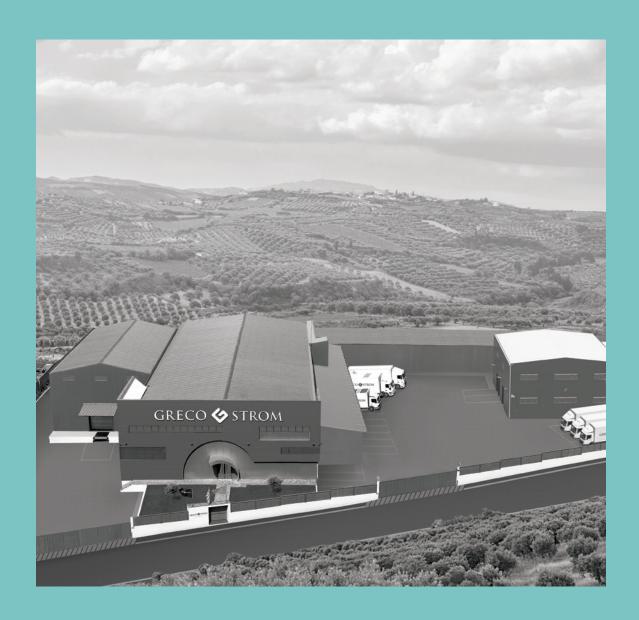

#### 1976

PURCHASE OF 5,000 m<sup>2</sup> PRIVATELY OWNED AREA and Construction of factory building of I,500 m<sup>2</sup> in Mandra, Attica.

#### 1991

Greco strom expands after it extends its factory building to  $3{,}000\,m^2$ .

#### 2013

Greco strom continues to expand after it extends its factory building to  $6,\!000\,\text{m}^2$ .

#### 2018

- THE BABY MATTRESSES OF GRECO STROM are tested and certified by the Swiss Certification for Safety and Product Quality Swiss Approval International and meet the requirements of the European Standard: EN 16890: 2017.
- $\bullet$  extension of privately-owned building facilities to 16,000  $m^2.$