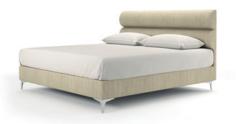

## Intense

THE ELASTIC VISCOSE RELIEF CUSHION MINIMIZES PRESSURE POINTS, CREATING "WEIGHTLESS" CONDITIONS.

ZIPPER

For easy rotation of the mattress.

## **Grand Collection**