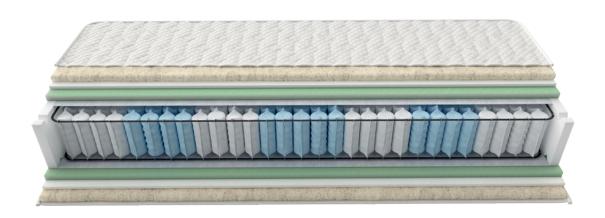

#### 7 ZONE POCKET SPRINGS 500S

UNIT OF INDEPENDENT SPRINGS hosted separately in cloth pouches. The 7 different support zones allow individual elasticity of each spring and provide maximum support. This regulates the pressure distribution and ergonomic adjustment of body weight is ensured. The rate of 260 pcs per m<sup>2</sup> is maintained.

#### FRAME SUPPORT

STAINLESS STEEL PERIMETER FRAME ensuring spring stabilization and the mattress dimension.

#### "V" FOAM EXTRA SUPPORT

HIGH DENSITY FOAM FOR BOARDER SUPPORT OF THE MATTRESS. In addition, with special notches V-shaped along the length sides and with its open cellular structure, it ensures excellent ventilation of the mattress.