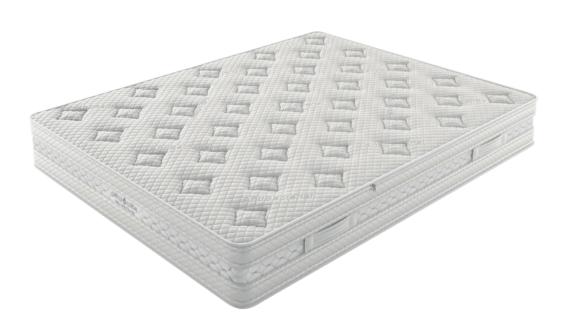

## Ecco

#### AVAILABLE WITH LATEX TOPPER PURE COTTON.

Allows the optical control of materials and cover removal.

### Classic Collection

MATERIALS PLACED IN THE TOPPER

### ZIPPER TOPPER COVER REMOVABLE 100% PURE COTTON ANTI-FLAME

TOPPER WITH 100% FIBER FABRIC AND COTTON produced without the use of genetically modified seeds and chemicals. It is hypoallergenic, anti carcinogenic and has anti-peeling treatment for maximum strength and wool quilted treatment for maximum comfort. The cover provides a border cotton cord and zipper for easy and perfect application. Slow burning and washable at 30 °C. Certified by OEKO TEX STANDARD 100.

#### WOOL WAD

HYPOALLERGENIC WOOL PAD, with antibacterial certification and thermo-regulating features that offers great flexibility and allows interior ventilation of the topper.

#### QUILTED HILL

HIGH-TECH QUILT TREATMENT for extremely soft sensation.

#### **STABILIZER**

SPECIAL ECOLOGICAL FABRIC that stabilizes the inner material.

#### LATEX 7 ZONES LAYER

FLEXIBLE NATURAL RUBBER MATERIAL with 7 different support zones for excellent anatomical behavior.

MATERIALS PLACED IN THE MATTRESS