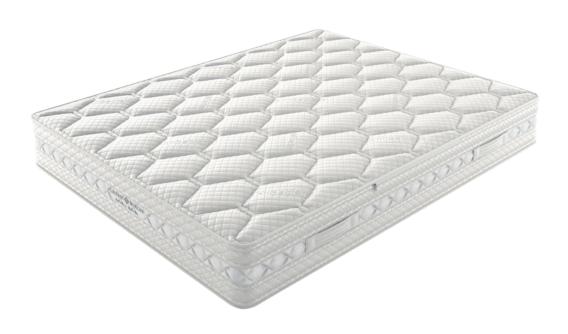

### Exclusive - The Akron Collection

CREATING THE IDEAL SUITE

GRECO STROM produces mattresses that ensure full spine support, actively minimizing pressure points while contributing to the increase of blood circulation. As a result, the muscles can relax, letting you stay in your preferred sleeping position for longer duration and achieving a calm experience and undisturbed sleep.

Each mattress of the **Akron** collection is designed to provide excellent support and durability while at the same time the natural layers of wool and the pure viscose outer fabric, help to the correct setting of the ideal sleep temperature.

# <sup>13</sup> Mattresses collection

This new standard version goes beyond the previous elements, leading to a new sleep dimension, where the advantages of a handmade mattress are composed with the transcendental technological development, offering you the new generation **Akron** mattresses of incomparable quality and high aesthetics.