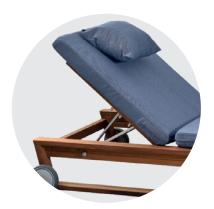

# Pillow

# **ALL YOU NEED TO KNOW**

Medical studies confirm that one of the most important factors for ideal sleep is the correct body position. More specifically, the spine and especially the cervical spine must be aligned.

Choosing the right pillow helps alignment as it covers the gap between head and mattress. Therefore, a proper pillow is absolutely necessary to achieve a comfortable and relaxed sleep.

If sleeping on the back side, a soft or moderate pillow is needed so that the spine does not recline.

# An important choice

Similarly, if sleeping front side, a soft and low pillow is needed so that the head can turn while sleeping without exerting much pressure on the neck.

On the other hand, while sleeping sideways, a taller and harder cushion is needed, that will support better the head and keep the spine aligned.

For someone who does not have a sleeping position, it is advisable to use two soft or moderate pillows when sleeping sideways and one when sleeping on the back or on the front side.

Understanding and having in mind the principle role, a pillow plays for ideal sleep, GRECO STROM has developed a complete range of sleeping pillows that perfectly meets every need.