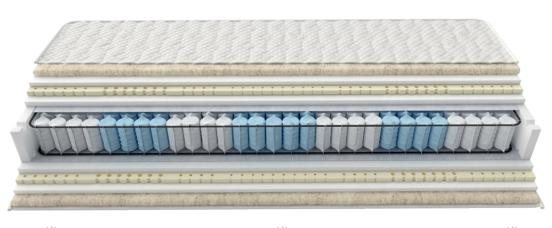

#### 7 ZONE POCKET SPRINGS 500S

UNIT OF INDEPENDENT SPRINGS hosted separately in cloth pouches. The 7 different support zones allow individual elasticity of each spring and provide maximum support. This regulates the pressure distribution and ergonomic adjustment of body weight is ensured. The rate of 260 pcs per m<sup>2</sup> is maintained.

#### FRAME SUPPORT

STAINLESS STEEL PERIMETER FRAME ensuring spring stabilization and the mattress dimension.

#### "V" FOAM EXTRA SUPPORT

HIGH DENSITY FOAM FOR BOARDER SUPPORT OF THE MATTRESS. In addition, with special notches V-shaped along the length sides and with its open cellular structure, it ensures excellent ventilation of the mattress.