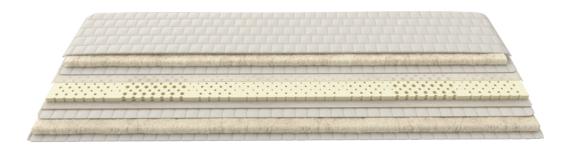

### Exclusive - The Akron Collection

CREATING THE IDEAL SUITE

GRECO STROM produces mattresses that ensure full spine support, actively minimizing pressure points while contributing to the increase of blood circulation. As a result, the muscles can relax, letting you stay in your preferred sleeping position for longer duration and achieving a calm experience and undisturbed sleep.

Each mattress of the **Akron** collection is designed to provide excellent support and durability while at the same time the natural layers of wool and the pure viscose outer fabric, help to the correct setting of the ideal sleep temperature.

# <sup>13</sup> Mattresses collection

This new standard version goes beyond the previous elements, leading to a new sleep dimension, where the advantages of a handmade mattress are composed with the transcendental technological development, offering you the new generation **Akron** mattresses of incomparable quality and high aesthetics.