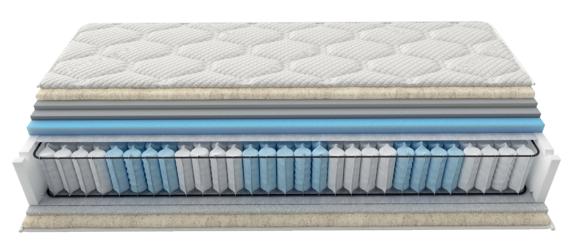

#### 7 ZONE POCKET SPRINGS 500S

UNIT OF INDEPENDENT SPRINGS hosted separately in cloth pouches. The 7 different support zones allow individual elasticity of each spring and provide maximum support. This regulates the pressure distribution and ergonomic adjustment of body weight is ensured. The rate of 260 pcs per m<sup>2</sup> is maintained.

#### FRAME SUPPORT

STAINLESS STEEL PERIMETER FRAME ensuring spring stabilization and the mattress dimension.

#### "V" FOAM EXTRA SUPPORT

HIGH DENSITY FOAM FOR BOARDER SUPPORT OF THE MATTRESS. In addition, with special notches V-shaped along the length sides and with its open cellular structure, it ensures excellent ventilation of the mattress.