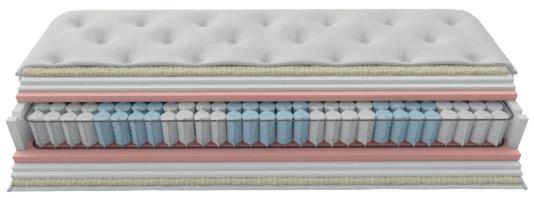

# Apical

#### **UNPRECEDENTED RELAXATION EXPERIENCE!**

HANDLES

ZIPPER

For easy rotation of the mattress.

#### PURE VISCOSE FIRE RETARDANT FABRIC

AT THE HEART OF THE TREE TRUNK, CELLULOSE IS FOUND. After special treatment, it offers us unique gloss fibers from which high quality fabric is produced. Viscose is a very durable fabric which offers great comfort during movements. Also, it has a sensation of hugging the body harmoniously so it is highly requested in textile production. The PURE VISCOSE fabric has excellent heat-regulating properties. Produced according to the specifications of the European OEKO TEX STANDARD 100 & slow flammable.

#### FIBER WAVE LANA

ECO-WOOL LAYER. It contains no chemical resins and glues, it is fully recyclable and hypoallergenic. A exclusively patented product technology is its structure, as the fibers are arranged in sinusoidal order, thus forming a set of waves having a horizontal arrangement. This ensures a great flexibility, excellent restoration and durability, even under high compression conditions.

#### DOUBLE HIGH - RESILIENCE FOAM HR

THE STATE-OF-THE-ART HIGH QUALITY FOAM with its open cellular structure allows breathing inside the mattress and at the same time because of its high density ensures maximum performance Its behavior provides high elasticity, excellent recovery and durability even after years of use. A double layer of material is used on each side of the mattress. A double layer of material is used on each side of the mattress.

#### QUILTED 5M ARTWORK

GRECO STROM INNOVATES IN THE DESIGN AND QUALITY OF QUILTING. It includes in its production, modern technology machines capable of operating precisely a lot of materials together. In this way the advantages of handmade mattresses are combined with the technological evolution, resulting in extremely soft sensation, great comfort and aesthetically perfect result.

#### 7 MULTI-ZONE LATEX LAYER

LATEX IS A WHITE, MILKY LIQUID THAT COMES FROM THE EXTRACTS OF THE HEVEA BRASILIENSIS TROPICAL TREE and is Characterized by its unique flexibility and excellent restoration. Thanks to its seven different support zones it ensures an evenly distribution of body pressure during sleep. In this way, it promotes proper blood circulation in the spine and the limbs. Its numerous holes allow for optimum ventilation of the mattress, preventing the growth of microbes, fungi and mites, thus ensuring the best hygiene conditions.GRECO STROM guarantees the use of the best latex quality selected from controlled plantations and is strictly tested before and during the production process.

#### 7 ZONE POCKET SPRINGS 500S

UNIT OF INDEPENDENT SPRINGS hosted separately in cloth pouches. The 7 different support zones allow individual elasticity of each spring and provide maximum support. This regulates the pressure distribution and ergonomic adjustment of body weight is ensured. The rate of 260 pcs per m<sup>2</sup> is maintained.

#### FRAME SUPPORT

STAINLESS STEEL PERIMETER FRAME ensuring spring stabilization and the mattress dimension.

#### "V" FOAM EXTRA SUPPORT

HIGH DENSITY FOAM FOR BOARDER SUPPORT OF THE MATTRESS. In addition, with special notches V-shaped along the length sides and with its open cellular structure, it ensures excellent ventilation of the mattress.

#### 10 YEARS GUARANTEE

Swiss Approval International Certification.