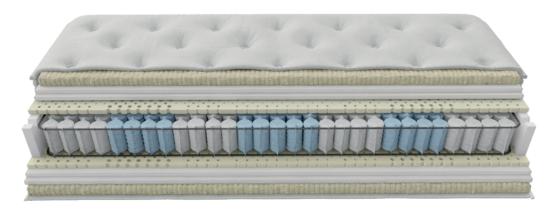

#### 7 ZONE POCKET SPRINGS 500S

UNIT OF INDEPENDENT SPRINGS hosted separately in cloth pouches. The 7 different support zones allow individual elasticity of each spring and provide maximum support. This regulates the pressure distribution and ergonomic adjustment of body weight is ensured. The rate of 260 pcs per m<sup>2</sup> is maintained.

#### FRAME SUPPORT

STAINLESS STEEL PERIMETER FRAME ensuring spring stabilization and the mattress dimension.

#### "V" FOAM EXTRA SUPPORT

HIGH DENSITY FOAM FOR BOARDER SUPPORT OF THE MATTRESS. In addition, with special notches V-shaped along the length sides and with its open cellular structure, it ensures excellent ventilation of the mattress.