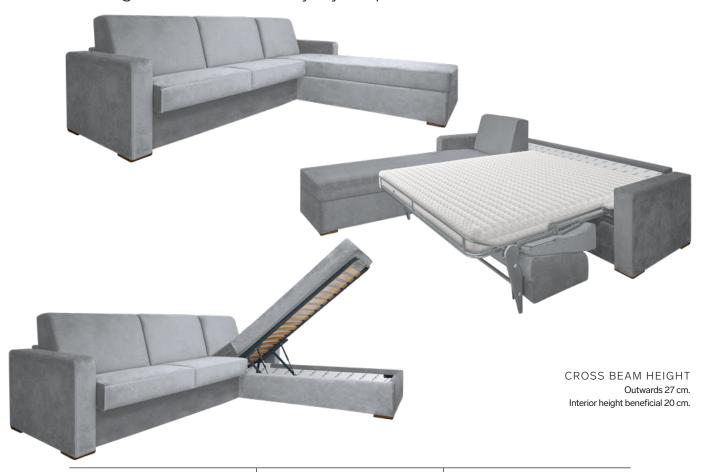

| 135 cm x 104 cm x 93 cm | 165 cm x 104 cm x 93 cm | 185 cm x 104 cm x 93 cm | 205 cm x 104 cm x 93 cm | 225 cm x 104 cm x 93 cm |
| OUTER OPEN<br>DIMENSIONS<br>width x depth x height | 135 cm x 212 cm x 66 cm | 165 cm x 212 cm x 66 cm | 185 cm x 212 cm x 66 cm | 205 cm x 212 cm x 66 cm | 225 cm x 212 cm x 66 cm |
| MATTRESS SIZE<br>width x height                    | 73 cm x 196 cm          | 103 cm x 196 cm         | 123 cm x 196 cm         | 143 cm x 196 cm         | 163 cm x 196 cm         |

#### → SOFIA / SOFA CORNER BED WITH STORAGE

The SOFIA sofa harmonizes usability with comfort and elegance. Its ergonomic design provides storage space and the possibility of easy conversion into a bed that can accommodate up to three guests, ensuring the maximum efficiency of your space.



| SOFA BED DIMENSIONS<br>width x depth x height | 292 cm x 245 cm x 93 cm | 312 cm x 245 cm x 93 cm |  |
|-----------------------------------------------|-------------------------|-------------------------|--|
| MECHANISM MATTRESS SIZE width x length        | 143 cm x 196 cm         | 163 cm x 196 cm         |  |
| CORNER MATTRESS SIZE width x length           | 80 cm x 200 cm          | 80 cm x 200 cm          |  |

#### → AVGI / SOFA BED TRUNK

A comfortable three-seat sofa that adorns your space promoting relaxation and rest. Its unique design provides the possibility of storage while at the same time it can accommodate a visitor.



| SOFA BED DIMENSIONS<br>width x depth x height | 206 cm x 88 cm x 95 cm | 206 cm x 98 cm x 95 cm |
|-----------------------------------------------|----