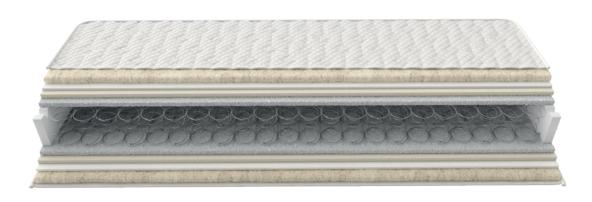

#### PURE VISCOSE FIRE RETARDANT FABRIC

AT THE HEART OF THE TREE TRUNK, CELLULOSE IS FOUND. After special treatment, it offers us unique gloss fibers from which high quality fabric is produced. Viscose is a very durable fabric which offers great comfort during movements. Also, it has a sensation of hugging the body harmoniously so it is highly requested in textile production. The PURE VISCOSE fabric has excellent heat-regulating properties. Produced according to the specifications of the European OEKO TEX STANDARD 100 & slow flammable.

#### FIBER WAVE LANA

ECO-WOOL LAYER. It contains no chemical resins and glues, it is fully recyclable and hypoallergenic. A exclusively patented product technology is its structure, as the fibers are arranged in sinusoidal order, thus forming a set of waves having a horizontal arrangement. This ensures a great flexibility, excellent restoration and durability, even under high compression conditions.

#### DOUBLE SPACE VISCO ELASTIC SOFT

DOUBLE LAYER OF SPECIALIZED QUILTED FOAM MATERIAL. Works according to body temperature, while contributes to maximum anatomical performance. This product was originally used by NASA in laboratory studies.

#### QUILTED 5M ARTWORK

GRECO STROM INNOVATES IN THE DESIGN AND QUALITY OF QUILTING. It includes in its production, modern technology machines capable of operating precisely a lot of materials together. In this way the advantages of handmade mattresses are combined with the technological evolution, resulting in extremely soft sensation, great comfort and aesthetically perfect result.

#### SPACE VISCO ELASTIC FIRM LAYER

HIGH ELASTIC VISCOSE (MEMORY FOAM) used as an inner layer which works according to body temperature and minimizes pressure points, causing proper blood circulation in the spine and limbs. This material creates "non-gravity" conditions, so it was used by NASA to relieve the pressure that astronauts had to face.

#### 7 ZONE POCKET SPRINGS 500S

UNIT OF INDEPENDENT SPRINGS hosted separately in cloth pouches. The 7 different support zones allow individual elasticity of each spring and provide maximum support. This regulates the pressure distribution and ergonomic adjustment of body weight is ensured. The rate of 260 pcs per m<sup>2</sup> is maintained.

#### FRAME SUPPORT

STAINLESS STEEL PERIMETER FRAME ensuring spring stabilization and the mattress dimension.

#### "V" FOAM EXTRA SUPPORT

HIGH DENSITY FOAM FOR BOARDER SUPPORT OF THE MATTRESS. In addition, with special notches V-shaped along the length sides and with its open cellular structure, it ensures excellent ventilation of the mattress.