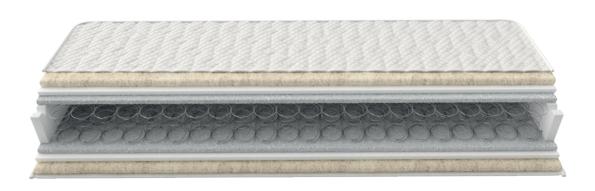

#### PURE VISCOSE FIRE RETARDANT FABRIC

AT THE HEART OF THE TREE TRUNK, CELLULOSE IS FOUND. After special treatment, it offers us unique gloss fibers from which high quality fabric is produced. Viscose is a very durable fabric which offers great comfort during movements. Also, it has a sensation of hugging the body harmoniously so it is highly requested in textile production. The PURE VISCOSE fabric has excellent heat-regulating properties. Produced according to the specifications of the European OEKO TEX STANDARD 100 & slow flammable.

#### FIBER WAVE LANA

ECO-WOOL LAYER. It contains no chemical resins and glues, it is fully recyclable and hypoallergenic. A exclusively patented product technology is its structure, as the fibers are arranged in sinusoidal order, thus forming a set of waves having a horizontal arrangement. This ensures a great flexibility, excellent restoration and durability, even under high compression conditions.

#### DOUBLE SPACE VISCO ELASTIC SOFT

DOUBLE LAYER OF SPECIALIZED QUILTED FOAM MATERIAL. Works according to body temperature, while contributes to maximum anatomical performance. This product was originally used by NASA in laboratory studies.

#### QUILTED 5M ARTWORK

GRECO STROM INNOVATES IN THE DESIGN AND QUALITY OF QUILTING. It includes in its production, modern technology machines capable of operating precisely a lot of materials together. In this way the advantages of handmade mattresses are combined with the technological evolution, resulting in extremely soft sensation, great comfort and aesthetically perfect result.

#### SPACE VISCO ELASTIC FIRM LAYER

HIGH ELASTIC VISCOSE (MEMORY FOAM) used as an inner layer which works according to body temperature and minimizes pressure points, causing proper blood circulation in the spine and limbs. This material creates "non-gravity" conditions, so it was used by NASA to relieve the pressure that astronauts had to face.

#### 7 ZONE POCKET SPRINGS 500S

UNIT OF INDEPENDENT SPRINGS hosted separately in cloth pouches. The 7 different support zones allow individual elasticity of each spring and provide maximum support. This regulates the pressure distribution and ergonomic adjustment of body weight is ensured. The rate of 260 pcs per m<sup>2</sup> is maintained.

#### FRAME SUPPORT

STAINLESS STEEL PERIMETER FRAME ensuring spring stabilization and the mattress dimension.

#### "V" FOAM EXTRA SUPPORT

HIGH DENSITY FOAM FOR BOARDER SUPPORT OF THE MATTRESS. In addition, with special notches V-shaped along the length sides and with its open cellular structure, it ensures excellent ventilation of the mattress.