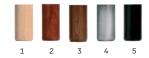

- → ALL TYPES OF BED SKIRTS CAN BE ADAPTED ON THE BASE (DETACHABLE BED SKIRT) & ALSO A,B SERIES BED BASE LEGS | PAGE 88.
- → ALL TYPES OF LEGS CAN BE CUSTOMIZED ON THE BASE. BRAKE CASTOR'S WHEELS AVAILABLE ON REQUEST, AS WELL AS WITH SPECIAL LINKS SINGLE BASE COMPOUND TO CREATE A DOUBLE DIMENSION.