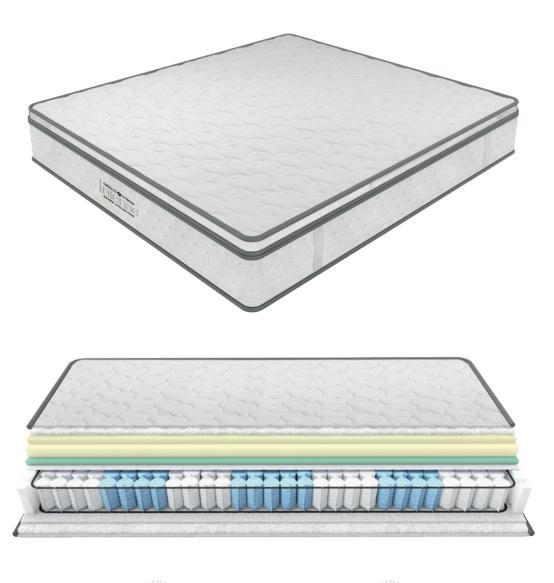

# Hilltop

### ACTIVATION OF THE SENSES THROUGH ABSOLUTE ERGONOMICS!

ZIPPER

For easy rotation of the mattress.

#### PURE VISCOSE FIRE RETARDANT FABRIC

AT THE HEART OF THE TREE TRUNK, CELLULOSE IS FOUND. After special treatment, it offers us unique gloss fibers from which high quality fabric is produced. Viscose is a very durable fabric which offers great comfort during movements. Also, it has a sensation of hugging the body harmoniously so it is highly requested in textile production. The PURE VISCOSE fabric has excellent heat-regulating properties. Produced according to the specifications of the European OEKO TEX STANDARD 100 & slow flammable.

#### FIBER WAVE LANA

ECO-WOOL LAYER. It contains no chemical resins and glues, it is fully recyclable and hypoallergenic. A exclusively patented product technology is its structure, as the fibers are arranged in sinusoidal order, thus forming a set of waves having a horizontal arrangement. This ensures a great flexibility, excellent restoration and durability, even under high compression conditions.

#### DOUBLE SPACE VISCO ELASTIC SOFT

DOUBLE LAYER OF SPECIALIZED QUILTED FOAM MATERIAL. Works according to body temperature, while contributes to maximum anatomical performance. This product was originally used by NASA in laboratory studies.

#### QUILTED 5M ARTWORK

GRECO STROM INNOVATES IN THE DESIGN AND QUALITY OF QUILTING. It includes in its production, modern technology machines capable of operating precisely a lot of materials together. In this way the advantages of handmade mattresses are combined with the technological evolution, resulting in extremely soft sensation, great comfort and aesthetically perfect result.

#### SPACE VISCO ELASTIC FIRM LAYER

HIGH ELASTIC VISCOSE (MEMORY FOAM) used as an inner layer which works according to body temperature and minimizes pressure points, causing proper blood circulation in the spine and limbs. This material creates "non-gravity" conditions, so it was used by NASA to relieve the pressure that astronauts had to face.

#### 7 ZONE POCKET SPRINGS 500S

UNIT OF INDEPENDENT SPRINGS hosted separately in cloth pouches. The 7 different support zones allow individual elasticity of each spring and provide maximum support. This regulates the pressure distribution and ergonomic adjustment of body weight is ensured. The rate of 260 pcs per m<sup>2</sup> is maintained.

#### FRAME SUPPORT

STAINLESS STEEL PERIMETER FRAME ensuring spring stabilization and the mattress dimension.

#### "V" FOAM EXTRA SUPPORT

HIGH DENSITY FOAM FOR BOARDER SUPPORT OF THE MATTRESS. In addition, with special notches V-shaped along the length sides and with its open cellular structure, it ensures excellent ventilation of the mattress.

#### 10 YEARS GUARANTEE

Swiss Approval International Certification.