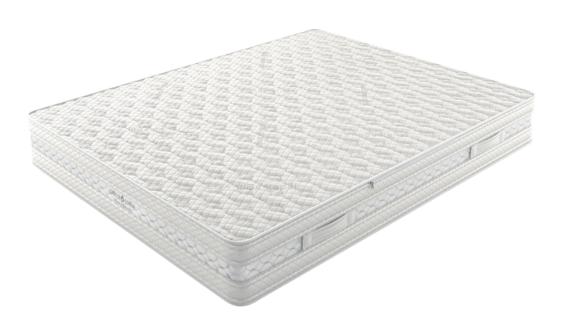

### Exclusive - The Akron Collection

CREATING THE IDEAL SUITE

GRECO STROM produces mattresses that ensure full spine support, actively minimizing pressure points while contributing to the increase of blood circulation. As a result, the muscles can relax, letting you stay in your preferred sleeping position for longer duration and achieving a calm experience and undisturbed sleep.

Each mattress of the **Akron** collection is designed to provide excellent support and durability while at the same time the natural layers of wool and the pure viscose outer fabric, help to the correct setting of the ideal sleep temperature.

# <sup>13</sup> Mattresses collection

This new standard version goes beyond the previous elements, leading to a new sleep dimension, where the advantages of a handmade mattress are composed with the transcendental technological development, offering you the new generation **Akron** mattresses of incomparable quality and high aesthetics.