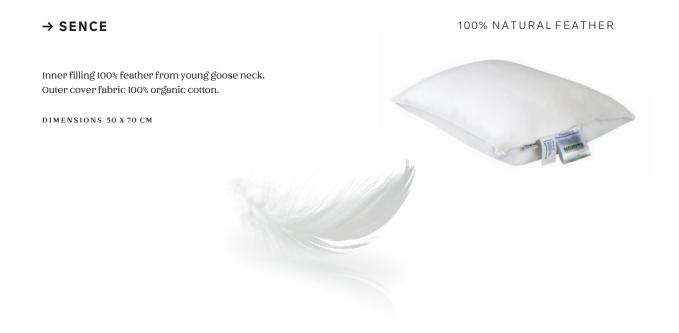

# Feather

GRECO STROM FEATHER PILLOWS transform sleep into an enjoyable journey to a world of senses. They provide excellent elasticity and an amazing feeling of silky softness. Their thermo regulating properties and their international hygienic standards, bring them to higher positions of preferences.

100% natural products, biodegradable, recyclable and environmentally friendly; and in addition, they have been certified for their antimicrobial, antibacterial and hypoallergenic properties.

# → NUVOLA 100% NATURAL FEATHER