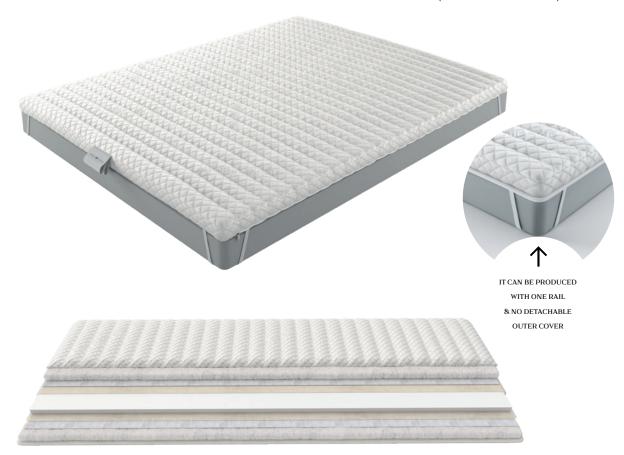

# Protective mattress covers

→ COTTON WATERPROOF COTTON

WATERPROOF COTTON PROTECTIVE COVER that maintains the proper hygienic conditions of the mattress. The cover provides a border grip for easy and perfect adjustment.

THE FABRIC OF THE COVER IS MANUFACTURED WITH THE SPECIFICATIONS OF THE EUROPEAN OEKO-TEX STANDARD 100.

# → SAFETY ANTIBACTERIAL

ITS FULLY WATERPROOF MEMBRANE ensures absolute protection from stains and physical secretions. The cover provides a border grip for easy and perfect adjustment.

THE FABRIC OF THE COVER IS MANUFACTURED WITH THE SPECIFICATIONS OF THE EUROPEAN OEKO-TEX STANDARD 100.

ABSOLUTE PROTECTION