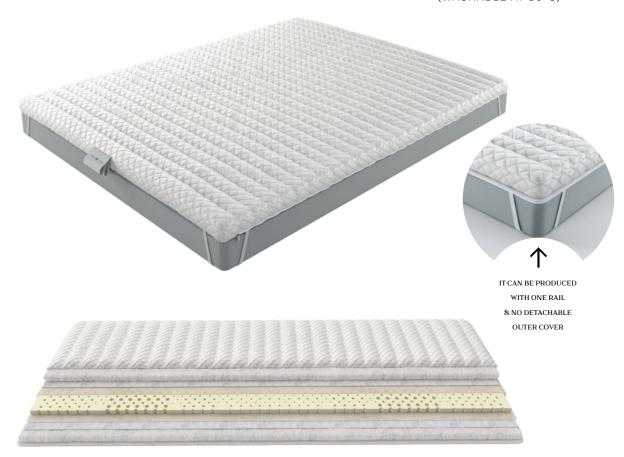

## Ecco

#### AVAILABLE WITH LATEX TOPPER PURE COTTON.

Allows the optical control of materials and cover removal.

### Classic Collection

MATERIALS PLACED IN THE TOPPER