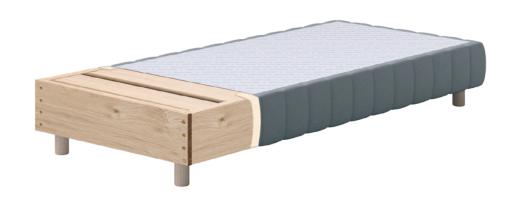

## Bed bases- Bed base legs

COMFORT IS PARAMOUNT TO ACHIEVE THE SATISFACTION OF YOUR VISITORS.

Our bed bases is produced in all desired dimensions to cover your needs and blend harmoniously with your rooms. We have a special Service Department for Hotel equipment, which acquires your needs, understands your requirements and can offer you ideas and solutions that absolutely suit you.

#### BASE HEIGHT

**20 cm,** without foot height customer base selection. (+/- deviation 1cm due to use of natural materials).

#### FRAME

SOLID FIR TIMBER and base angle connection with cabins. This construction ensures excellent product quality and maximum durability over time.