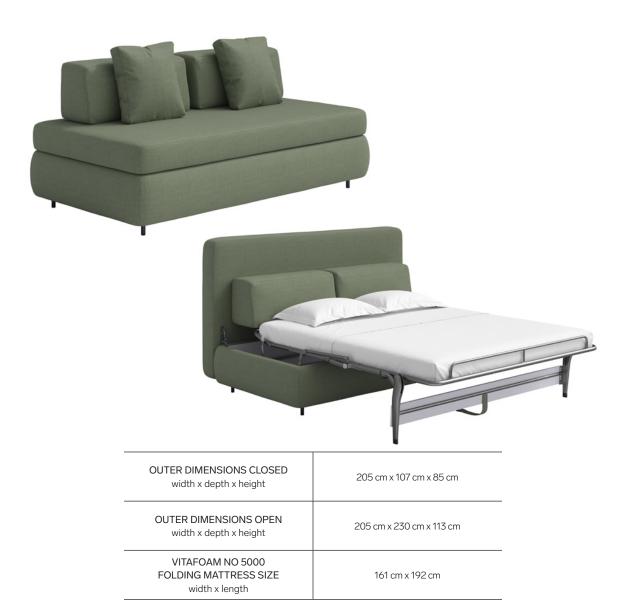

ts unique design provides the possibility of storage while at the same time it can accommodate a visitor.



| SOFA BED DIMENSIONS<br>width x depth x height | 206 cm x 88 cm x 95 cm | 206 cm x 98 cm x 95 cm |
|-----------------------------------------------|------------------------|------------------------|
| MATTRESS SIZE<br>width x length               | 75 cm x 185 cm         | 85 cm x 185 cm         |

#### → HERMIONE / FOLDABLE SOFA BED

Designed with modern aesthetics and functionality in mind, the Hermione sofa can be used as a single bed. Additionally with the user-friendly folding mechanism, it can be easily and quickly transformed into a super-double bed with a headboard. Its minimalist design not only serves a practical purpose, but also adds a touch of elegance to your space.



#### → KLIO / SOFA BED

A minimal sofa of high aesthetics is easily transformed into a double bed offering an extremely comfortable and restful sleep. It perfectly combines modern design with practical functionality, as it effortlessly transforms from an elegant living room solution to a hospitality space.



| OUTER DIMENSION CLOSED width x depth x height | 205 cm x 98cm x 75cm    |
|-----------------------------------------------|-------------------------|
| OUTER DIMENSION OPEN width x depth x height   | 205 cm x 140 cm x 38 cm |

### Armchair bed

#### → LYDIA / ARMCHAIR FOLDABLE BED

When an armchair of high aesthetics is "transformed" into a comfortable single bed, then LYDIA is created. Practical and elegant, it quickly and easily transforms into a comfortable single bed offering