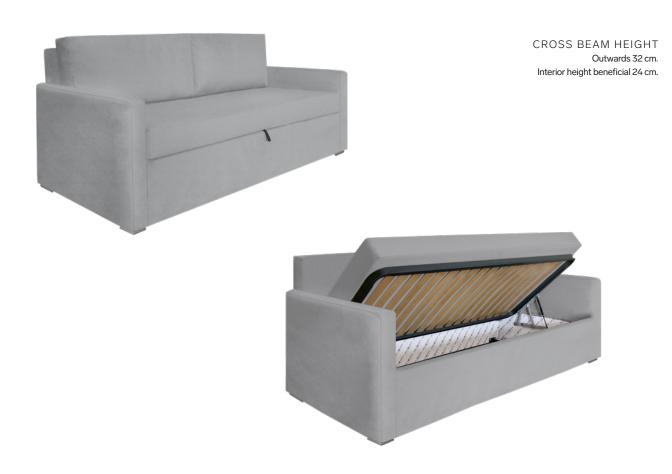

s storage space and the possibility of easy conversion into a bed that can accommodate up to three guests, ensuring the maximum efficiency of your space.



| SOFA BED DIMENSIONS<br>width x depth x height | 292 cm x 245 cm x 93 cm | 312 cm x 245 cm x 93 cm |  |
|-----------------------------------------------|-------------------------|-------------------------|--|
| MECHANISM MATTRESS SIZE width x length        | 143 cm x 196 cm         | 163 cm x 196 cm         |  |
| CORNER MATTRESS SIZE width x length           | 80 cm x 200 cm          | 80 cm x 200 cm          |  |

#### → AVGI / SOFA BED TRUNK

A comfortable three-seat sofa that adorns your space promoting relaxation and rest. Its unique design provides the possibility of storage while at the same time it can accommodate a visitor.



| SOFA BED DIMENSIONS<br>width x depth x height | 206 cm x 88 cm x 95 cm | 206 cm x 98 cm x 95 cm |
|-----------------------------------------------|------------------------|------------------------|
| MATTRESS SIZE<br>width x length               | 75 cm x 185 cm         | 85 cm x 185 cm         |

#### → HERMIONE / FOLDABLE SOFA BED

Designed with modern aesthetics and functionality in mind, the Hermione sofa can be used as a single bed. Additionally with the user-friendly folding mechanism, it can be easily and quickly transformed into a super-double bed with a headboard. Its minimalist design not only serves a practical purpose, but also adds a touch of elegance to your space.



#### → KLIO / SOFA BED

A minimal sofa of high aesthetics is easily transformed into a double bed offerin