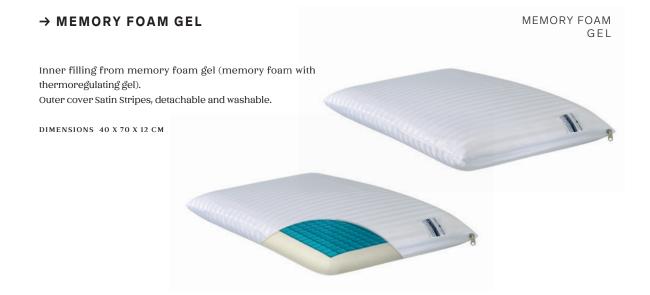

# Memory Foam Gel

MADE OF MEMORY FOAM MATERIAL which offers proper support and helps relax strained neck muscles. The special gel covering the surface of the pillow maintains the right temperature making it ideal for people who have perspiration problems. Antiallergic and antibacterial with excellent restoration and durability.