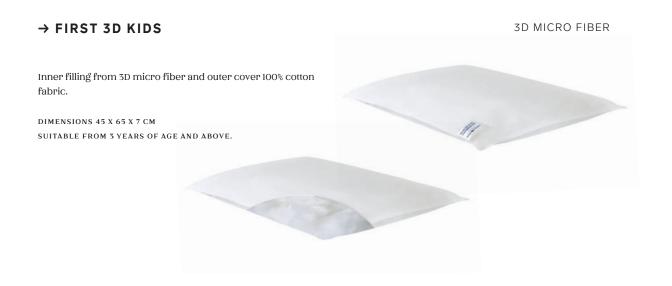

# First 3D

THE INNER PILLOW MATERIAL IS POLYESTER 3D MICROFIBER and the outer fabric is 100% cotton with special slow-burning treatment. It breathes properly and does not alter its form within

time, which gives it a long lifetime span. It is hypoallergenic, antibacterial, comfortable and has great durability, even during washing.

# → FIRST 3D DOUBLE

3D-7D MICRO FIBER

INNER FILLING FROM 3D - 7D MICRO FIBER and outer cover 100% cotton fabric. Ability to select the suitable position - height and sensation by removing the interior second pillow, relieveing the neck and shoulders.

DIMENSIONS 50 X 70 CM

# → LATEX STANDARD KIDS

NATURALRUBBER & ELASTOMER

Inner filling from natural rubber & hypoallergical elastomer. Outer cover Satin Stripes, detachable and washable.

DIMENSIONS 45 X 65 X 7 CM
SUITABLE FROM 3 YEARS OF AGE AND ABOVE.