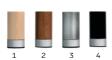

- → ALL TYPES OF BED SKIRTS CAN BE ADAPTED ON THE BASE (DETACHABLE BED SKIRT) & ALSO A,B SERIES BED BASE LEGS | PAGE 88.
- → ALL TYPES OF LEGS CAN BE CUSTOMIZED ON THE BASE. BRAKE CASTOR'S WHEELS AVAILABLE ON REQUEST, AS WELL AS WITH SPECIAL LINKS SINGLE BASE COMPOUND TO CREATE A DOUBLE DIMENSION.