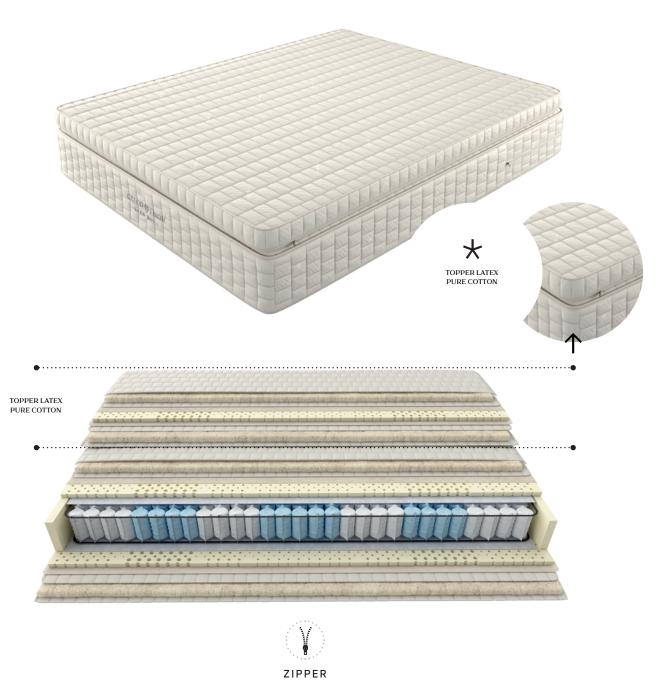

## Ecco

#### AVAILABLE WITH LATEX TOPPER PURE COTTON.

Allows the optical control of materials and cover removal.

### Classic Collection

MATERIALS PLACED IN THE TOPPER

### ZIPPER TOPPER COVER REMOVABLE 100% PURE COTTON ANTI-FLAME

TOPPER WITH 100% FIBER FABRIC AND COTTON produced without the use of genetically modified seeds and chemicals. It is hypoallergenic, anti carcinogenic and has anti-peeling treatment for maximum strength and wool quilted treatment for maximum comfort. The cover provides a border cotton cord and zipper for easy and perfect application. Slow burning and washable at 30 °C. Certified by OEKO TEX STANDARD 100.

#### WOOL WAD

HYPOALLERGENIC WOOL PAD, with antibacterial certification and thermo-regulating features that offers great flexibility and allows interior ventilation of the topper.

#### QUILTED HILL

HIGH-TECH QUILT TREATMENT for extremely soft sensation.

#### **STABILIZER**

SPECIAL ECOLOGICAL FABRIC that stabilizes the inner material.

#### LATEX 7 ZONES LAYER

FLEXIBLE NATURAL RUBBER MATERIAL with 7 different support zones for excellent anatomical behavior.

MATERIALS PLACED IN THE MATTRESS

### ZIPPER MATTRESS COVER REMOVABLE 100% PURE COTTON ANTIFLAME

THE FABRIC COVER PURE COTTON ANTIFLAME PRODUCED from 100% fiber fabric and cotton produced without the use of genetically modified seeds and chemicals. It is hypoallergenic, anti carcinogenic and has anti-peeling treatment for maximum strength and wool quilted treatment for maximum comfort. The cover provides a border cotton cord and zipper for easy and perfect application. Slow burning and washable at 30 °C. Certified by OEKO TEX STANDARD 100.

#### WOOL WAD

HYPOALLERGENIC WOOL PAD, with antibacterial certification and thermo-regulating features that offers great flexibility and allows interior ventilation of the mattress.

#### QUILTED HILL

HIGH-TECH QUILT PROCESS for great soft sensation.

#### STABILIZER

SPECIAL ECOLOGICAL FABRIC that stabilizes the inner material..

#### LATEX 7 ZONES LAYER

FLEXIBLE NATURAL RUBBER MATERIAL. With 7 different support zones it gives the mattress excellent anatomical behavior, supporting ideally every part of the body. The numerous holes allow internal air ventilation by removing moisture while promoting its antiparasitic action.

#### **FLEXCOAT**

A HIGHLY FLEXIBLE AND DURABLE THREE-DIMENSIONAL MATERIAL, which works as an excellent protection system for raw materials.

#### 7 ZONE POCKET SPRING UNIT 500S

A UNIT OF INDIVIDUAL SPRINGS TYPE POCKET SPRINGS that are hosted separately in cloth pouches with 7 different support zones. Therefore, it ensures the maximum anatomical behaviour of the mattress. The specific thickness of the wire and the barrel shape springs provide noise avoidance. The rate of 260 pcs per  ${\bf m}^2$  is maintained.

#### FRAME SUPPORT

ENSURES THE SPRING STABILIZATION and the mattress dimension.

#### LATEX SUPPORT

LATEX (NATURAL RUBBER) BORDER SUPPORT LAYER Of special density. Its numerous holes ensure excellent ventilation of the mattress.

**FLEXCOAT** 

LATEX 7 ZONES LAYER

**STABILIZER** 

WOOL WAD

MATTRESS COVER 100% PURE COTTON ANTIFLAME

QUILTED HILL

#### **5 YEARS GUARANTEE**

Swiss Approval International Certification.