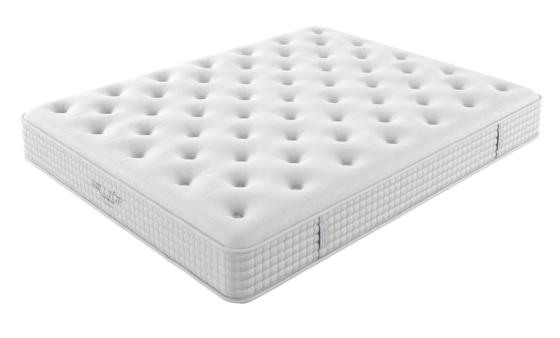

# Hilltop

### ACTIVATION OF THE SENSES THROUGH ABSOLUTE ERGONOMICS!

ZIPPER

For easy rotation of the mattress.

#### PURE VISCOSE FIRE RETARDANT FABRIC

AT THE HEART OF THE TREE TRUNK, CELLULOSE IS FOUND. After special treatment, it offers us unique gloss fibers from which high quality fabric is produced. Viscose is a very durable fabric which offers great comfort during movements. Also, it has a sensation of hugging the body harmoniously so it is highly requested in textile production. The PURE VISCOSE fabric has excellent heat-regulating properties. Produced according to the specifications of the European OEKO TEX STANDARD 100 & slow flammable.

#### FIBER WAVE LANA

ECO-WOOL LAYER. It contains no chemical resins and glues, it is fully recyclable and hypoallergenic. A exclusively patented product technology is its structure, as the fibers are arranged in sinusoidal order, thus forming a set of waves having a horizontal arrangement. This ensures a great flexibility, excellent restoration and durability, even under high compression conditions.

#### DOUBLE SPACE VISCO ELASTIC SOFT

DOUBLE LAYER OF SPECIALIZED QUILTED FOAM MATERIAL. Works according to body temperature, while contributes to maximum anatomical performance. This product was originally used by NASA in laboratory studies.

#### QUILTED 5M ARTWORK

GRECO STROM INNOVATES IN THE DESIGN AND QUALITY OF QUILTING. It includes in its production, modern technology machines capable of operating precisely a lot of materials together. In this way the advantages of handmade mattresses are combined with the technological evolution, resulting in extremely soft sensation, great comfort and aesthetically perfect result.

#### SPACE VISCO ELASTIC FIRM LAYER

HIGH ELASTIC VISCOSE (MEMORY FOAM) used as an inner layer which works according to body temperature and minimizes pressure points, causing proper blood circulation in the spine and limbs. This material creates "non-gravity" conditions, so it was used by NASA to relieve the pressure that astronauts had to face.

#### 7 ZONE POCKET SPRINGS 500S

UNIT OF INDEPENDENT SPRINGS hosted separately in cloth pouches. The 7 different support zones allow individual elasticity of each spring and provide maximum support. This regulates the pressure distribution and ergonomic adjustment of body weight is ensured. The rate of 260 pcs per m<sup>2</sup> is maintained.

#### FRAME SUPPORT

STAINLESS STEEL PERIMETER FRAME ensuring spring stabilization and the mattress dimension.

#### "V" FOAM EXTRA SUPPORT

HIGH DENSITY FOAM FOR BOARDER SUPPORT OF THE MATTRESS. In addition, with special notches V-shaped along the length sides and with its open cellular structure, it ensures excellent ventilation of the mattress.

#### 10 YEARS GUARANTEE

Swiss Approval International Certification.