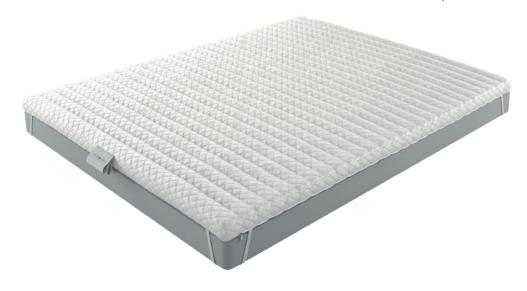

# Protective covers

FOR A LONGER AND HEALTHIER LAST

Even if we have the ideal mattress for us, it is essential to protect it with special covers, so that it can provide us with all its beneficial properties during sleep, for a long time.

Our special GRECO STROM mattress covers, protect the mattress hygienic condition while extending its life span. And this is because during sleep our body eliminates skin flakes, sweat and various bodily secretions thus favoring the creation for the growth of microorganisms.

The best way to ensure a healthy, clean and safe sleep is to choose one of the protective mattress covers of GRECO STROM.