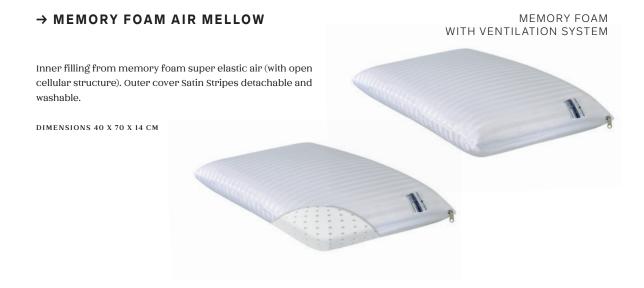

# 69 Memory Foam Air Mellow

MADE OF MEMORY FOAM with reinforced elasticity, they offer the proper support and help relax the strained neck muscles. Specially designed holes allow good air circulation, thus helping to maintain the ideal temperature.

# → MEMORY FOAM AIR MELLOW KIDS

MEMORY FOAM WITH VENTILATION SYSTEM

Inner filling from memory foam super elwastic air (with open cellular structure). Outer cover Satin Stripes detachable and washable. DIMENSIONS 40 X 60 X 8 CM SUITABLE FROM 3 YEARS OF AGE AND ABOVE.