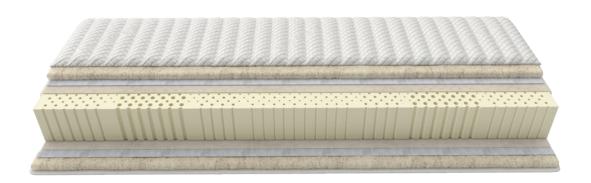

#### PURE VISCOSE FIRE RETARDANT FABRIC

AT THE HEART OF THE TREE TRUNK, CELLULOSE IS FOUND. After special treatment, it offers us unique gloss fibers from which high quality fabric is produced. Viscose is a very durable fabric which offers great comfort during movements. Also, it has a sensation of hugging the body harmoniously so it is highly requested in textile production. The PURE VISCOSE fabric has excellent heat-regulating properties. Produced according to the specifications of the European OEKO TEX STANDARD 100 & slow flammable.

#### FIBER WAVE LANA

ECO-WOOL LAYER. It contains no chemical resins and glues, it is fully recyclable and hypoallergenic. A exclusively patented product technology is its structure, as the fibers are arranged in sinusoidal order, thus forming a set of waves having a horizontal arrangement. This ensures a great flexibility, excellent restoration and durability, even under high compression conditions.

#### DOUBLE SPACE VISCO ELASTIC SOFT

DOUBLE LAYER OF SPECIALIZED QUILTED FOAM MATERIAL. Works according to body temperature, while contributes to maximum anatomical performance. This product was originally used by NASA in laboratory studies.

#### QUILTED 5M ARTWORK

GRECO STROM INNOVATES IN THE DESIGN AND QUALITY OF QUILTING. It includes in its production, modern technology machines capable of operating precisely a lot of materials together. In this way the advantages of handmade mattresses are combined with the technological evolution, resulting in extremely soft sensation, great comfort and aesthetically perfect result.

#### SPACE VISCO ELASTIC FIRM LAYER

HIGH ELASTIC VISCOSE (MEMORY FOAM) used as an inner layer which works according to body temperature and minimizes pressure points, causing proper blood circulation in the spine and limbs. This material creates "non-gravity" conditions, so it was used by NASA to relieve the pressure that astronauts had to face.

#### 7 ZONE POCKET SPRINGS 500S

UNIT OF INDEPENDENT SPRINGS hosted separately in cloth pouches. The 7 different support zones allow individual elasticity of each spring and provide maximum support. This regulates the pressure distribution and ergonomic adjustment of body weight is ensured. The rate of 260 pcs per m<sup>2</sup> is maintained.

#### FRAME SUPPORT

STAINLESS STEEL PERIMETER FRAME ensuring spring stabilization and the mattress dimension.

#### "V" FOAM EXTRA SUPPORT

HIGH DENSITY FOAM FOR BOARDER SUPPORT OF THE MATTRESS. In addition, with special notches V-shaped along the length sides and with its open cellular structure, it ensures excellent ventilation of the mattress.